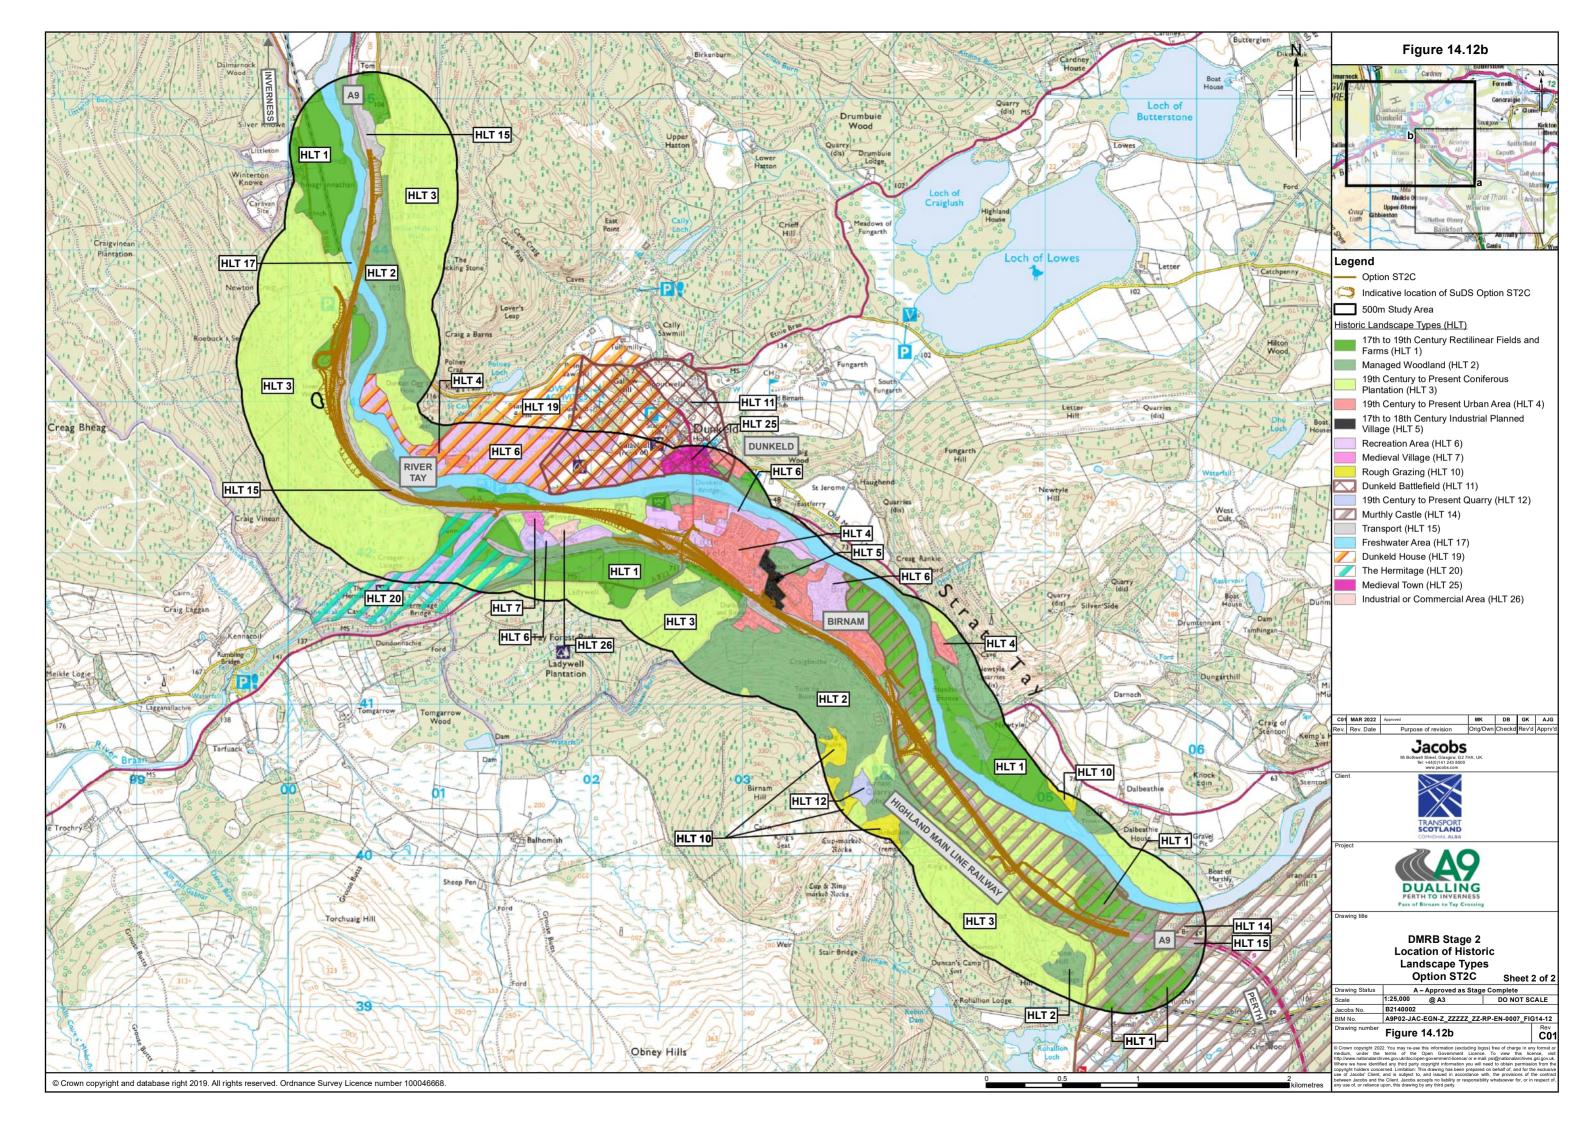

## Legend

N

| _  | Option ST2A                             |
|----|-----------------------------------------|
| _  | Option ST2B                             |
| -  | Option ST2C                             |
| -  | Option ST2D                             |
| D  | Indicative location of SuDS Option ST2A |
| 53 | Indicative location of SuDS Option ST2B |
| 53 | Indicative location of SuDS Option ST2C |
| 12 | Indicative location of SuDS Option ST2D |
|    | 500m Study Area                         |
|    | National cycle route                    |
|    | Regional cycle route                    |
| -  | Core path                               |
|    | Local path                              |
|    | Rights of way                           |
|    | Existing crossing points                |
| •  | Path start/end point                    |
|    | Community facilities                    |
|    | Community land                          |
| 2  | Path reference                          |