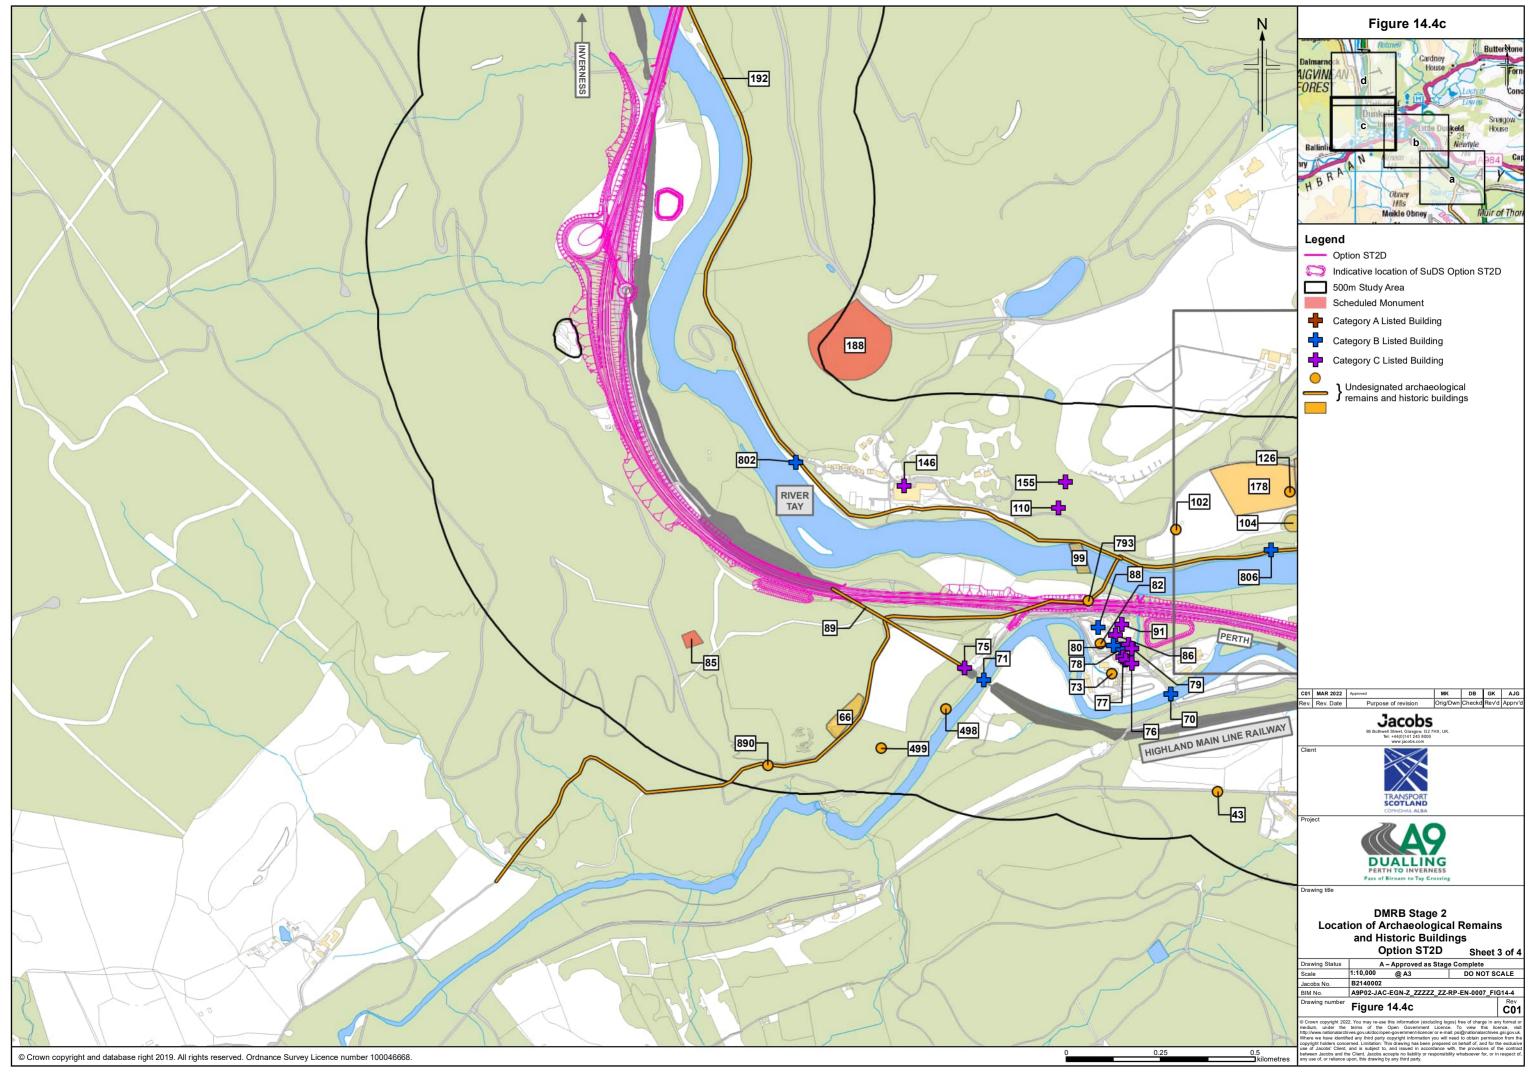

C01

0.25

Pass of Birn

| Option S12C                                                                                                                                                                                                                                                                                                 |                                             |        |           |            |
|-------------------------------------------------------------------------------------------------------------------------------------------------------------------------------------------------------------------------------------------------------------------------------------------------------------|---------------------------------------------|--------|-----------|------------|
|                                                                                                                                                                                                                                                                                                             |                                             | •      | Sheet     | 1 of 1     |
| Drawing Status                                                                                                                                                                                                                                                                                              | A – Approved as Stage Complete              |        |           |            |
| Scale                                                                                                                                                                                                                                                                                                       | 1:3,000                                     | @ A3   | DO NOT SO | CALE       |
| Jacobs No.                                                                                                                                                                                                                                                                                                  | B214000                                     | 2      |           |            |
| BIM No.                                                                                                                                                                                                                                                                                                     | A9P02-JAC-EGN-Z_ZZZZZ_ZZ-RP-EN-0007_FIG14-7 |        |           |            |
| Drawing number                                                                                                                                                                                                                                                                                              | Figur                                       | e 14.7 |           | Rev<br>C01 |
| © Crown copyright 2022. You may re-use this information (excluding logos) free of charge in any format or<br>medium, under the terms of the Open Government Licence. To view this licence, visit<br>http://www.nationalarchives.ou.vik/doc/open-overnment-licence/ore-mails.iss@nationalarchives.asi.ov.uk. |                                             |        |           |            |