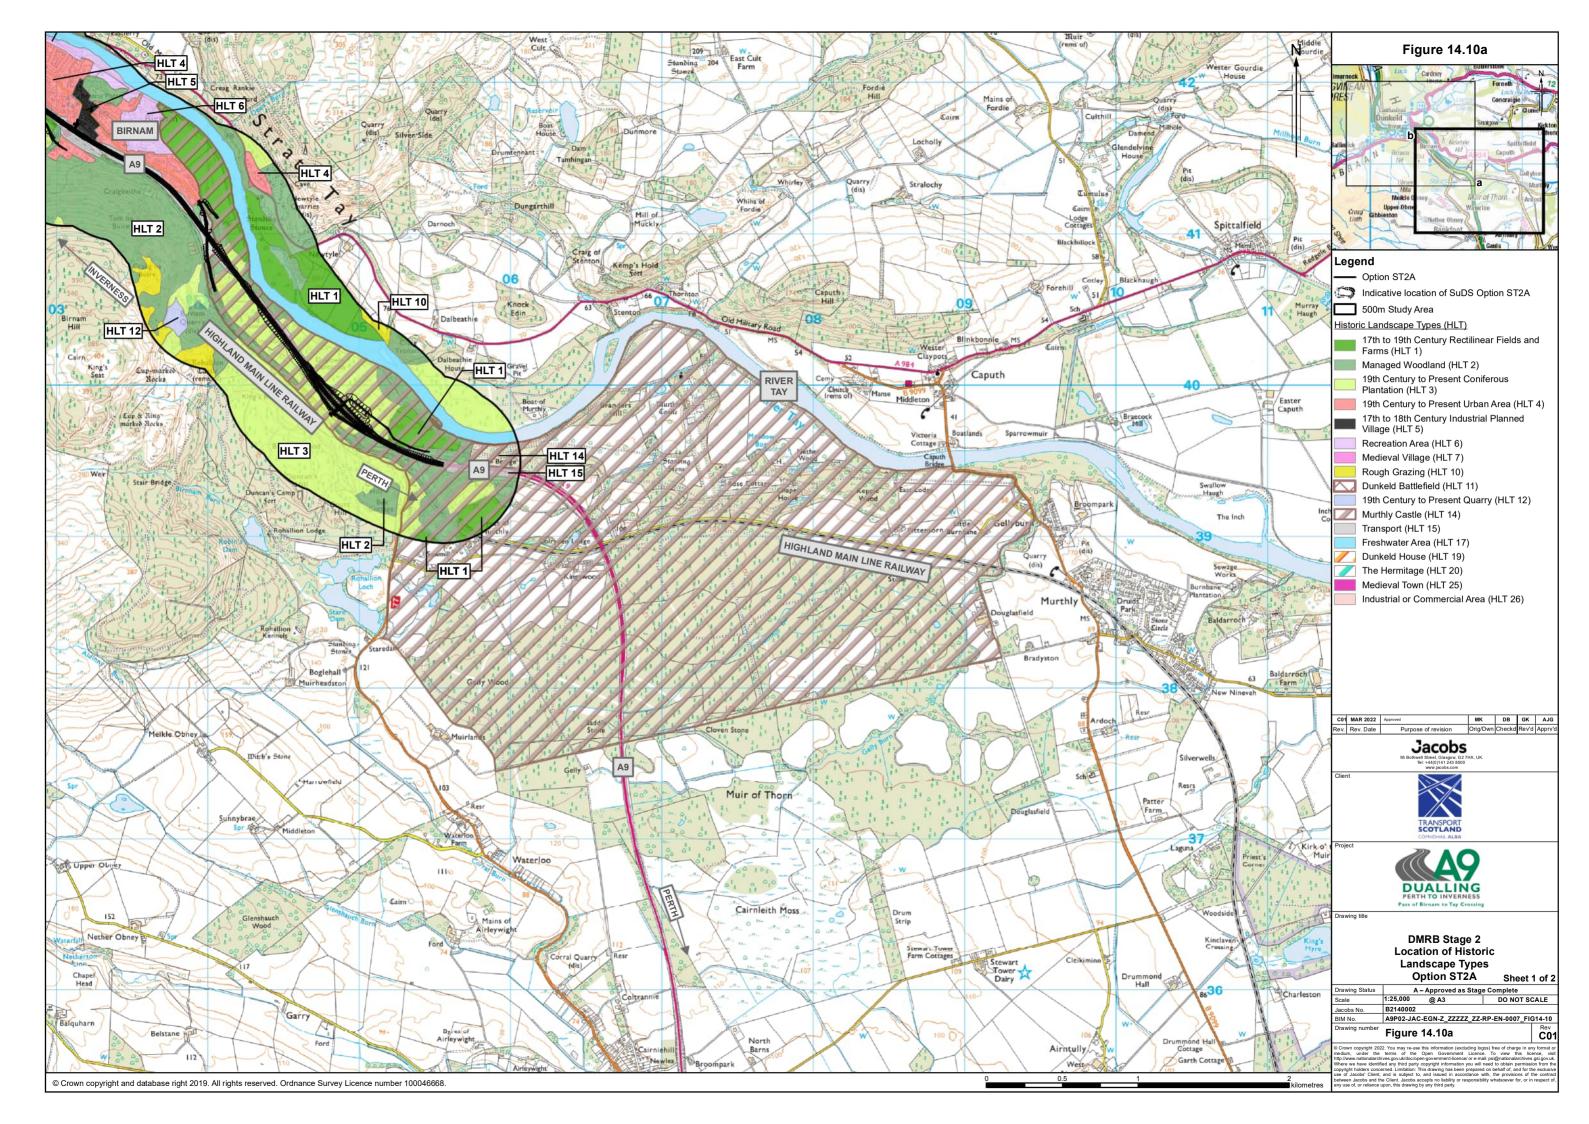

number                                                                                                                                                                                                                                                                                              | Figur                                       | e 14.7 |           | Rev<br>C01 |
| © Crown copyright 2022. You may re-use this information (excluding logos) free of charge in any format or<br>medium, under the terms of the Open Government Licence. To view this licence, visit<br>http://www.nationalarchives.ou.vik/doc/open-overnment-licence/ore-mails.iss@nationalarchives.asi.ov.uk. |                                             |        |           |            |

0.25 kilometres





0.25 kilometres



















































































© Crown copyright and database right 2019. All rights reserved. Ordnance Survey Licence number 100046668.



## Legend

N

| _  | Option ST2A                             |
|----|-----------------------------------------|
| _  | Option ST2B                             |
| -  | Option ST2C                             |
| -  | Option ST2D                             |
| D  | Indicative location of SuDS Option ST2A |
| 53 | Indicative location of SuDS Option ST2B |
| 53 | Indicative location of SuDS Option ST2C |
| 12 | Indicative location of SuDS Option ST2D |
|    | 500m Study Area                         |
|    | National cycle route                    |
|    | Regional cycle route                    |
| -  | Co