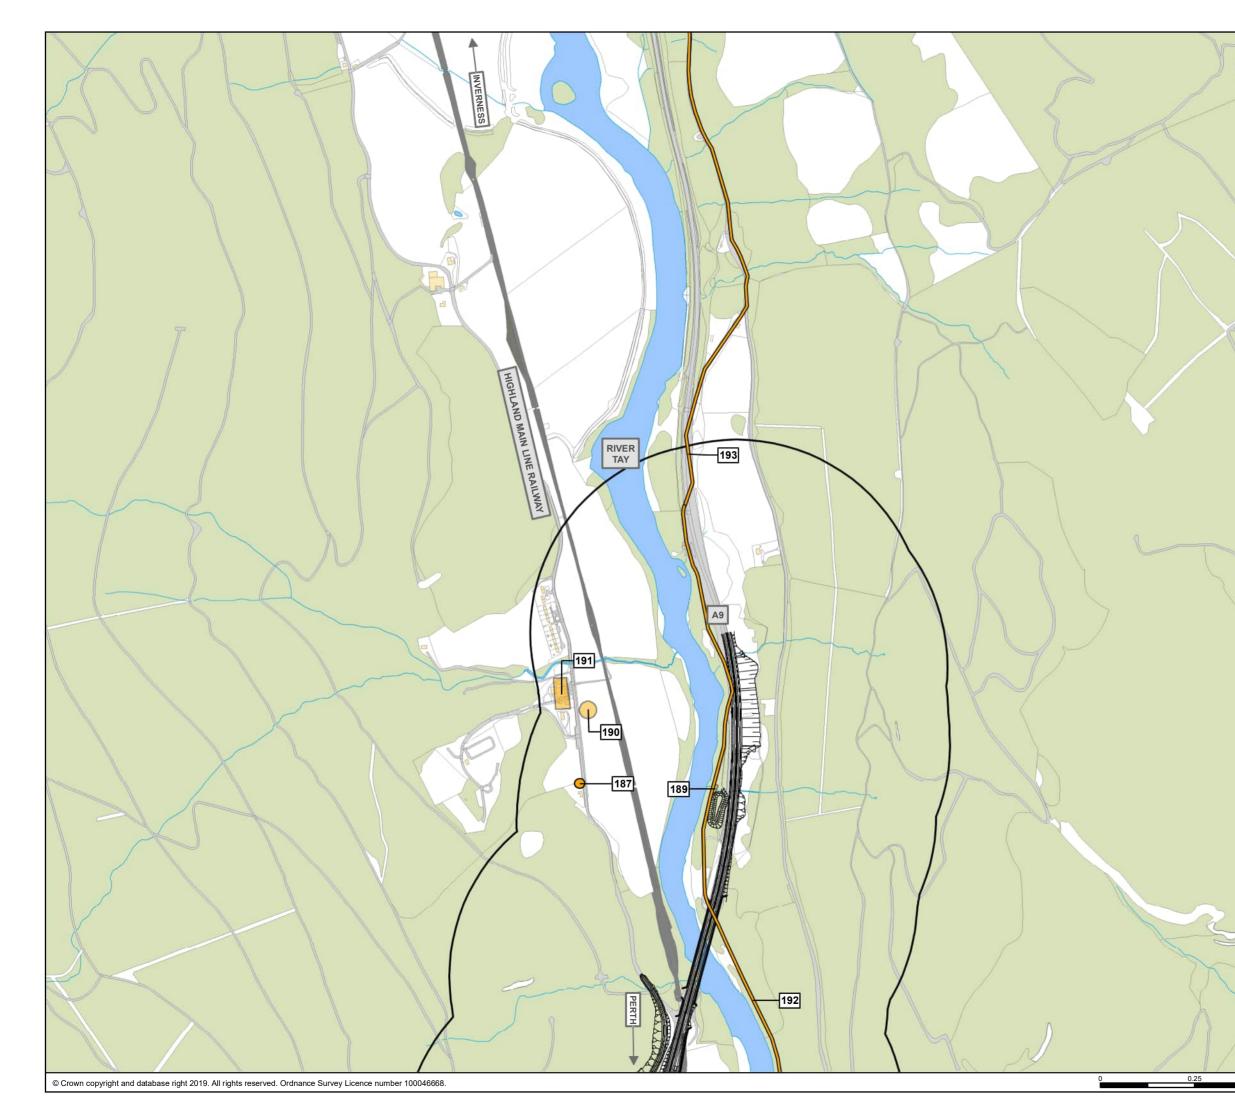

## Legend

N

| _  | Option ST2A                             |
|----|-----------------------------------------|
| _  | Option ST2B                             |
| -  | Option ST2C                             |
| -  | Option ST2D                             |
| D  | Indicative location of SuDS Option ST2A |
| 53 | Indicative location of SuDS Option ST2B |
| 53 | Indicative location of SuDS Option ST2C |
| 12 | Indicative location of SuDS Option ST2D |
|    | 500m Study Area                         |
|    | National cycle route                    |
|    | Regional cycle route                    |
| -  | Core path                               |
|    | Local path                              |
|    | Rights of way                           |
|    | Existing crossing points                |
| •  | Path start/end point                    |
|    | Community facilities                    |
|    | Community land                          |
| 2  | Path reference                          |