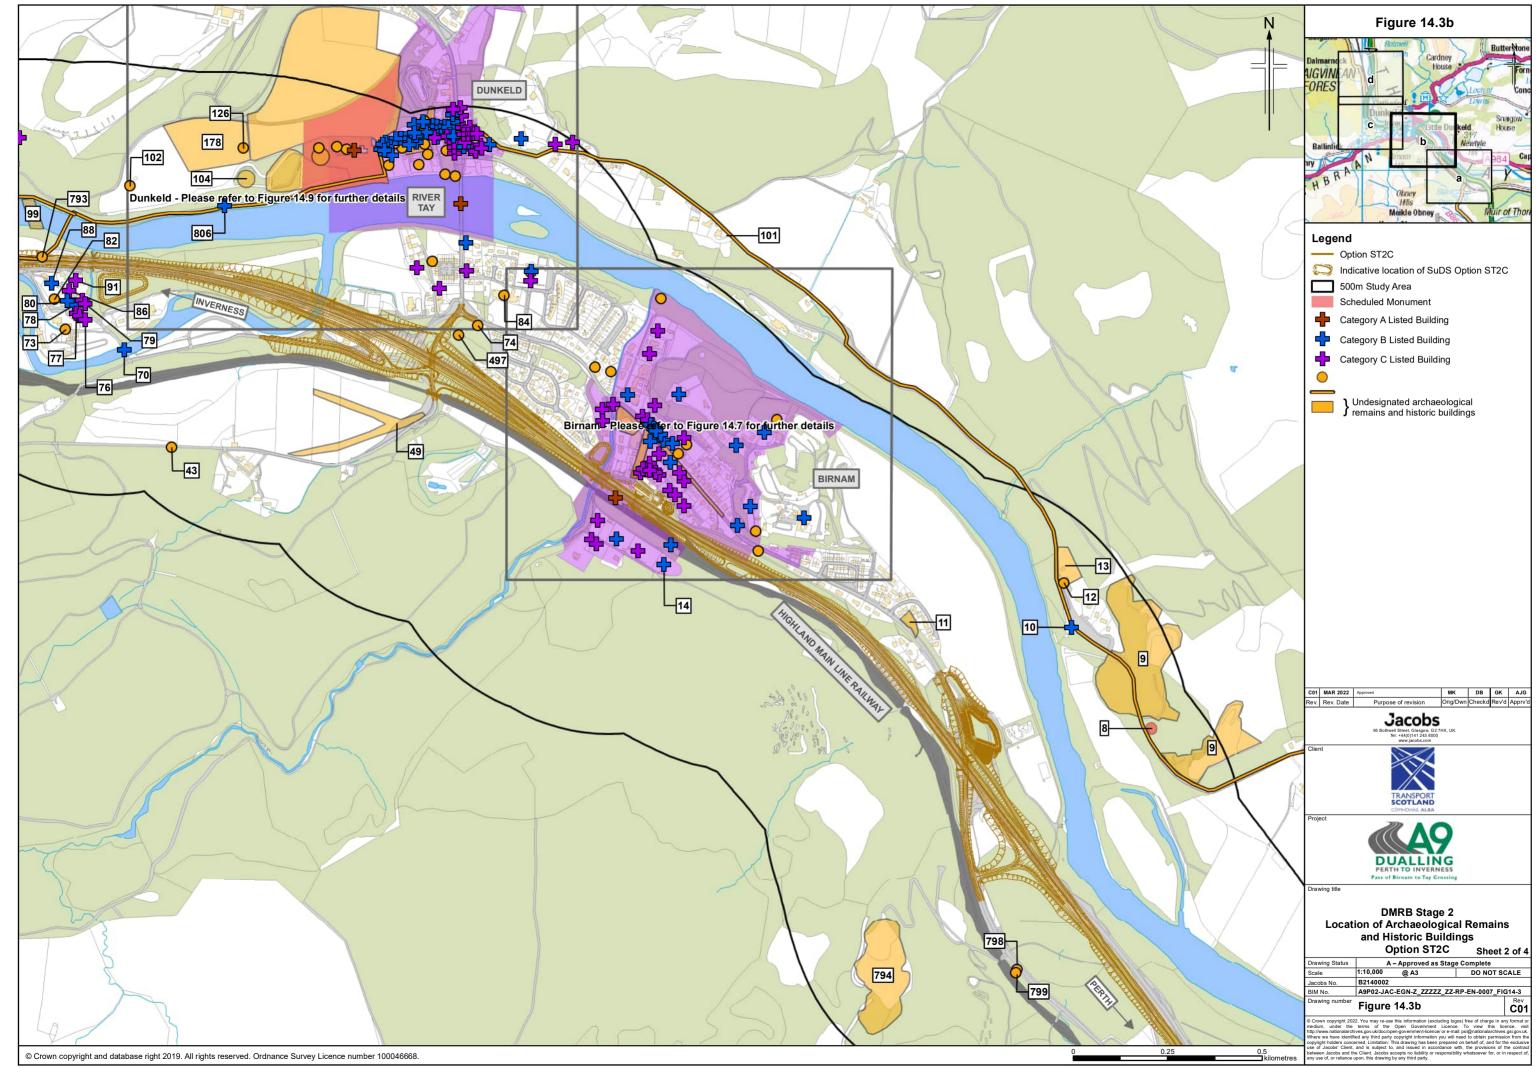

Sheet 1 of 1 A – Approved as Stage Complete
1:3,000 @ A3 DO NOT SCALE wing Status @ A3 B2140002 icobs No. M No. A9P02-JAC-EGN-Z\_ZZZZZZZ-RP-EN-0007\_FIG14-6 wing numbe Figure 14.6 pyright 2022. You may re-use this informatio under the terms of the Open Goven e of charge in any form view this licence, anationalarchives.gsi.go

C01

0.25









Pass of Birn

| Option S12C                                                                                                                                                                                                                                                                                                 |                                             |        |           |            |
|----------------------------