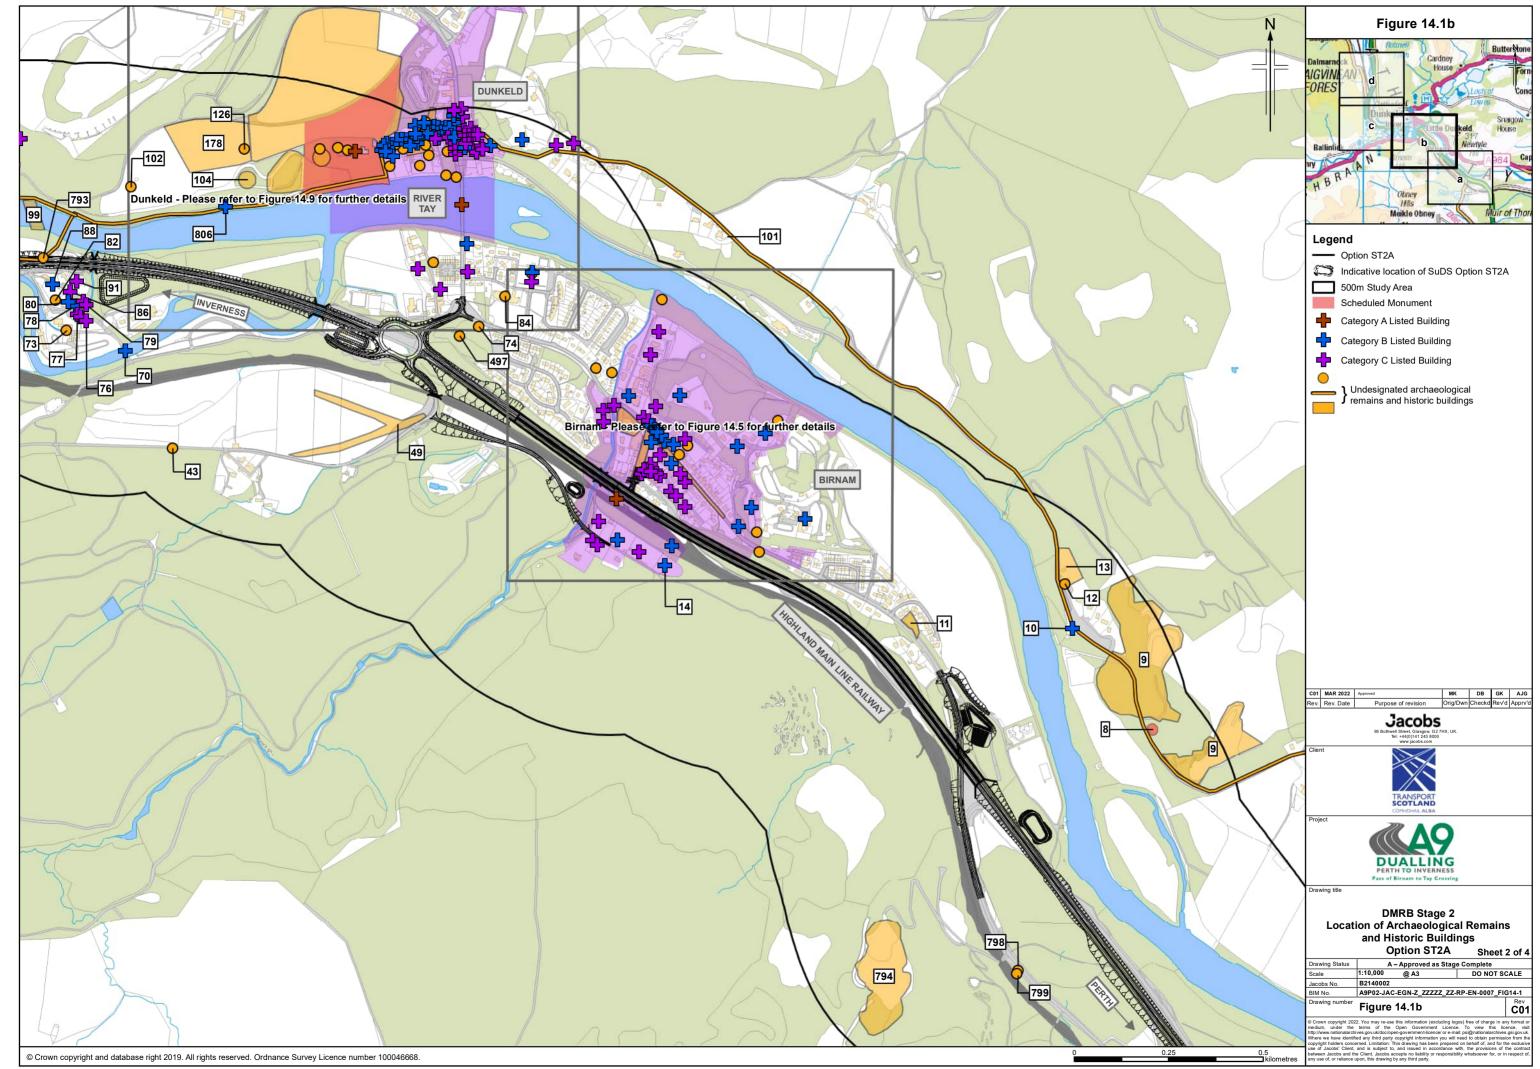

## Legend

N

| _  | Option ST2A                             |
|----|-----------------------------------------|
| _  | Option ST2B                             |
| -  | Option ST2C                             |
| -  | Option ST2D                             |
| D  | Indicative location of SuDS Option ST2A |
| 53 | Indicative location of SuDS Option ST2B |
| 53 | Indicative location of SuDS Option ST2C |
| 12 | Indicative location of SuDS Option ST2D |
|    | 500m Study Area                         |
|    | National cycle route                    |
|    | Regional cycle route                    |
| -  | Core path                               |
|    | Local path                              |
|    | Rights of way                           |
|    | Existing crossing points                |
| •  | Path start/end point                    |
|    | Community facilities                    |
|    | Community land                          |
| 2  | Path reference                          |