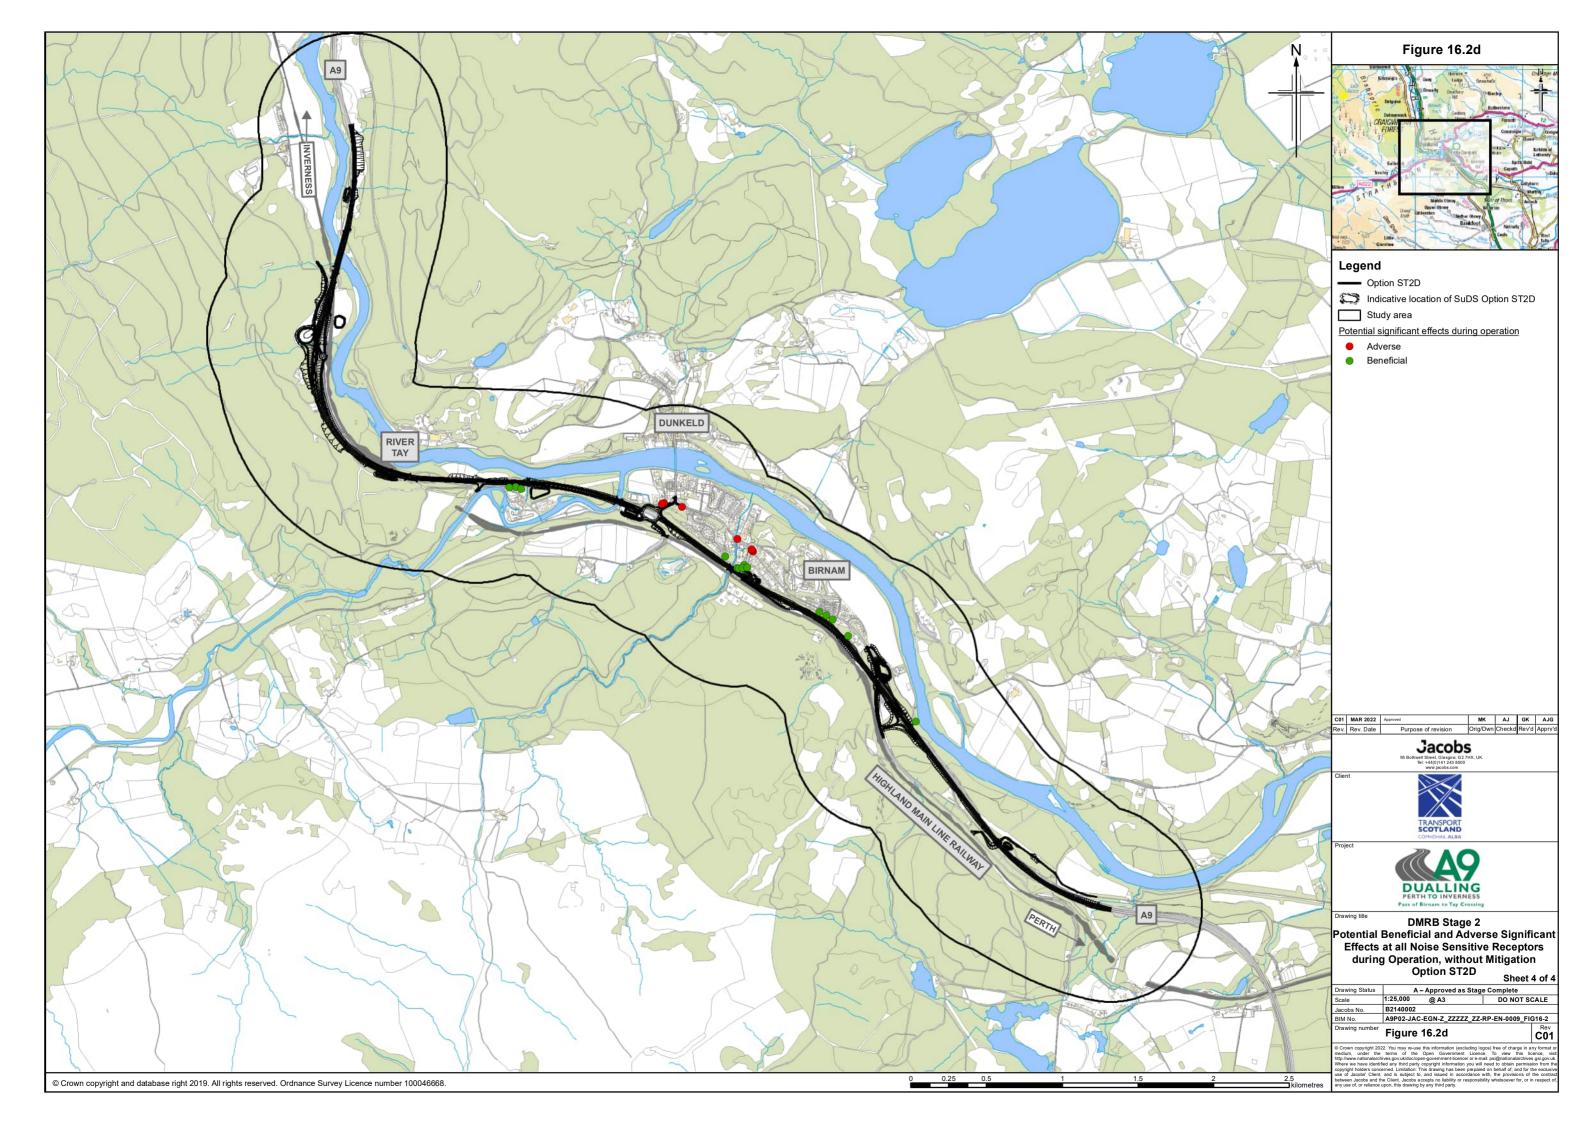

## Legend

N

| _  | Option ST2A                             |
|----|-----------------------------------------|
| _  | Option ST2B                             |
| -  | Option ST2C                             |
| -  | Option ST2D                             |
| D  | Indicative location of SuDS Option ST2A |
| 53 | Indicative location of SuDS Option ST2B |
| 53 | Indicative location of SuDS Option ST2C |
| 12 | Indicative location of SuDS Option ST2D |
|    | 500m Study Area                         |
|    | National cycle route                    |
|    | Regional cycle route                    |
| -  | Core path                               |
|    | Local path                              |
|    | Rights of way                           |
|    | Existing crossing points                |
| •  | Path start/end point                    |
|    | Community facilities                    |
|    | Community land                          |
| 2  | Path reference                          |

© Crown copyright and database right 2019. All rights reserved. Ordnance Survey Licence number 100046668.