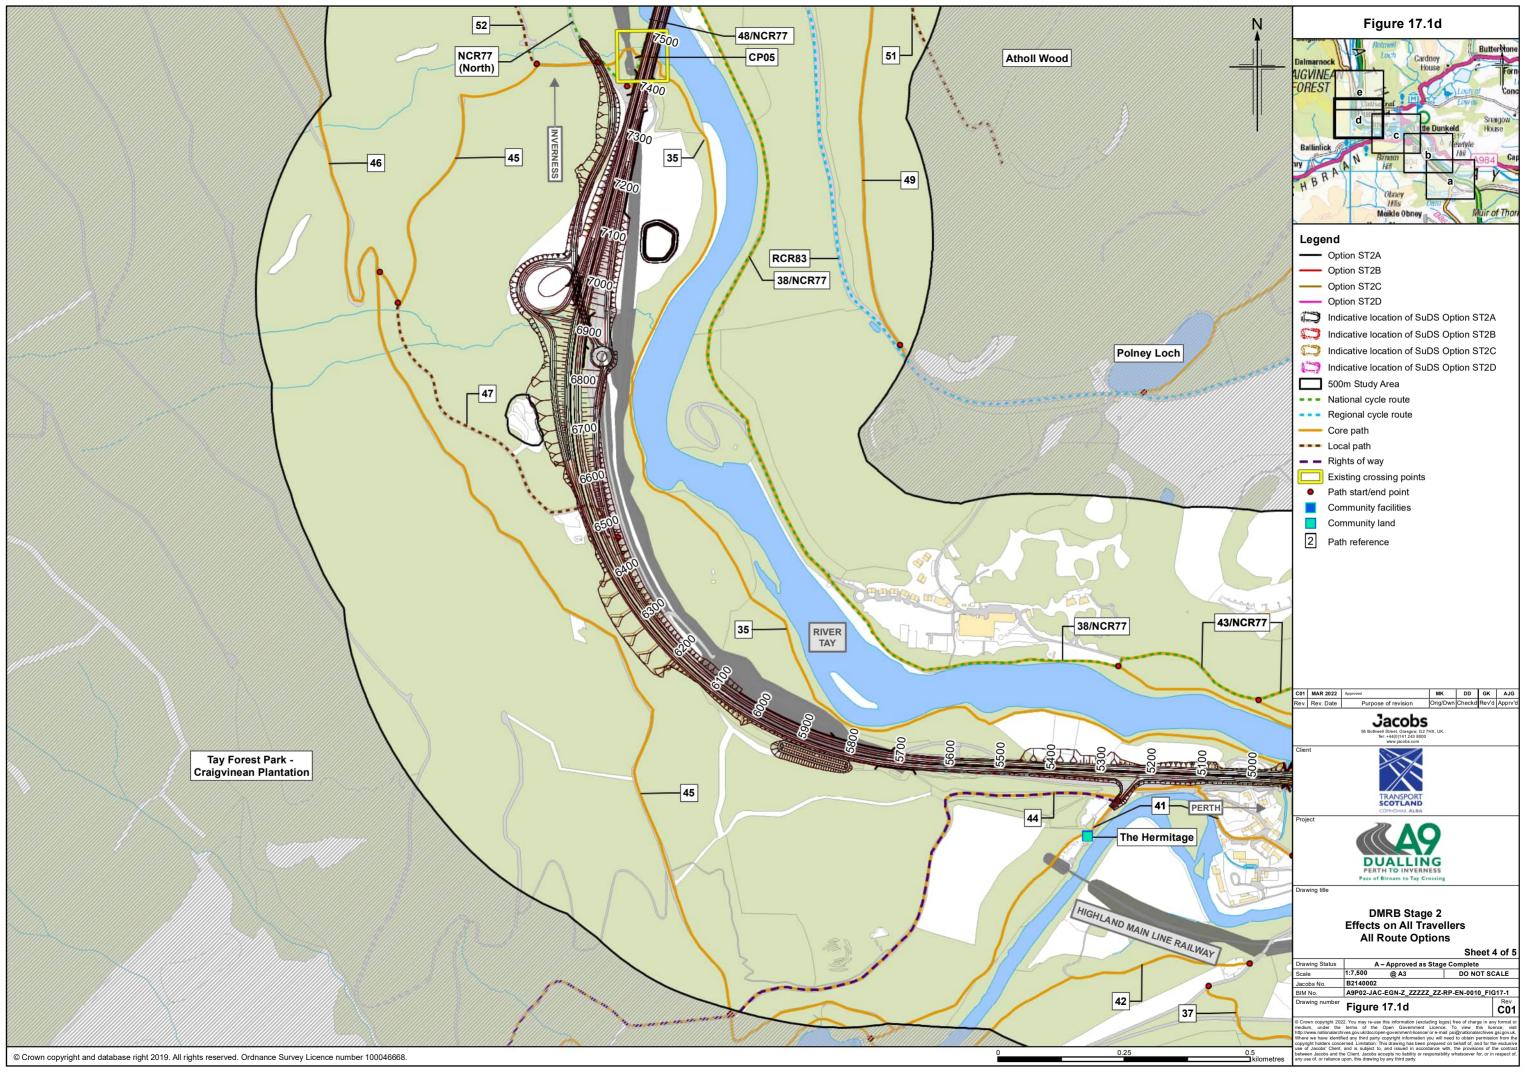

## Legend

N

| _  | Option ST2A                             |
|----|-----------------------------------------|
| _  | Option ST2B                             |
| -  | Option ST2C                             |
| -  | Option ST2D                             |
| D  | Indicative location of SuDS Option ST2A |
| 53 | Indicative location of SuDS Option ST2B |
| 53 | Indicative location of SuDS Option ST2C |
| 12 | Indicative location of SuDS Option ST2D |
|    | 500m Study Area                         |
|    | National cycle route                    |
|    | Regional cycle route                    |
| -  | Core path                               |
|    | Local path                              |
|    | Rights of way                           |
|    | Existing crossing points                |
| •  | Path start/end point                    |
|    | Community facilities                    |
|    | Community land                          |
| 2  | Path reference                          |

© Crown copyright and database right 2019. All rights reserved. Ordnance Survey Licence number 100046668.