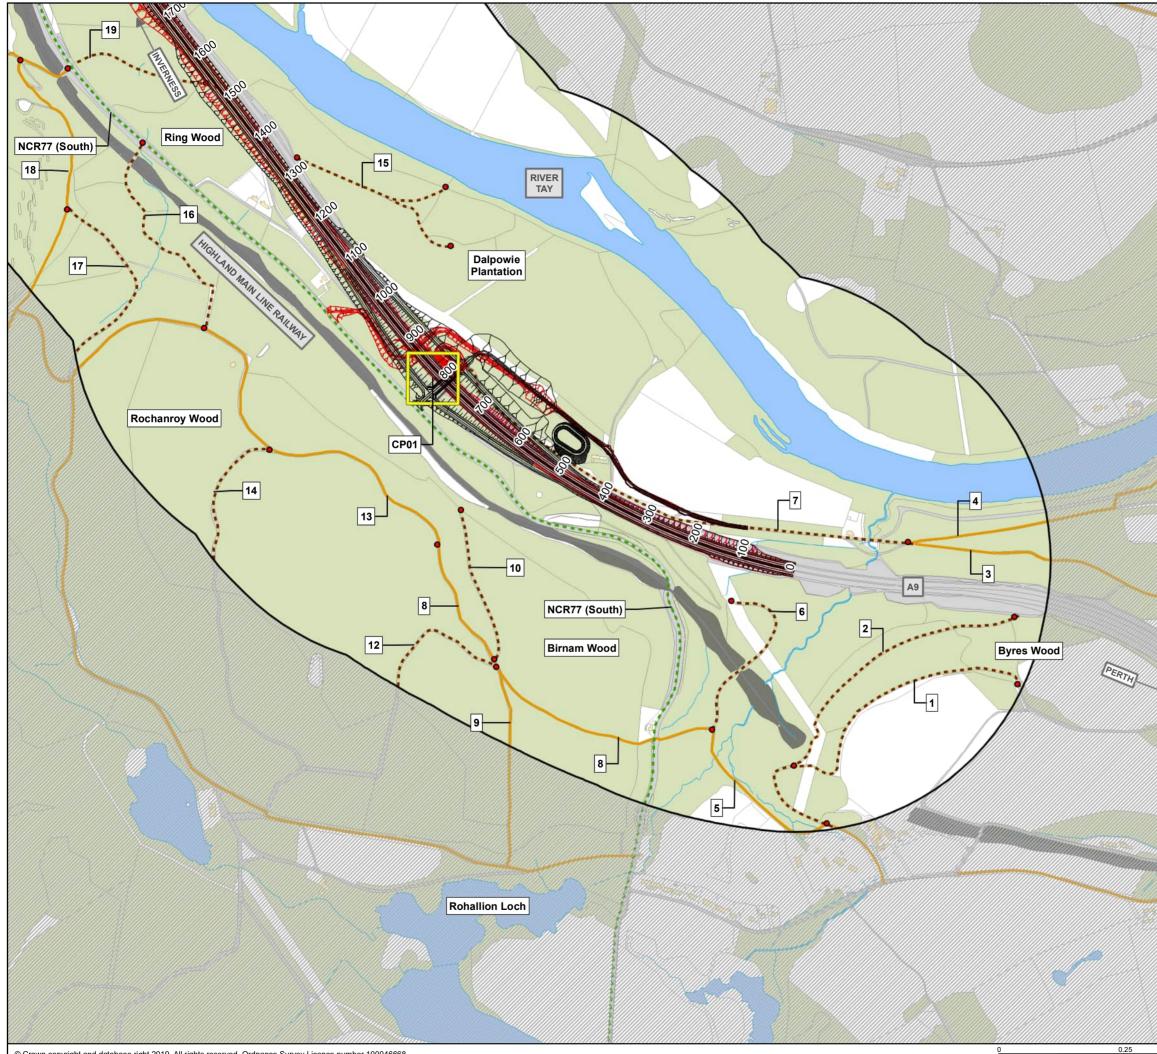

## Legend

N

| _  | Option ST2A                             |
|----|-----------------------------------------|
| _  | Option ST2B                             |
| -  | Option ST2C                             |
| -  | Option ST2D                             |
| D  | Indicative location of SuDS Option ST2A |
| 53 | Indicative location of SuDS Option ST2B |
| 53 | Indicative location of SuDS Option ST2C |
| 12 | Indicative location of SuDS Option ST2D |
|    | 500m Study Area                         |
|    | National cycle route                    |
|    | Regional cycle route                    |
| -  | Core path                               |
|    | Local path                              |
|    | Rights of way                           |
|    | Existing crossing points                |
| •  | Path start/end point                    |
|    | Community facilities                    |
|    | Community land                          |
| 2  | Path reference                          |

© Crown copyright and database right 2019. All rights reserved. Ordnance Survey Licence number 100046668.