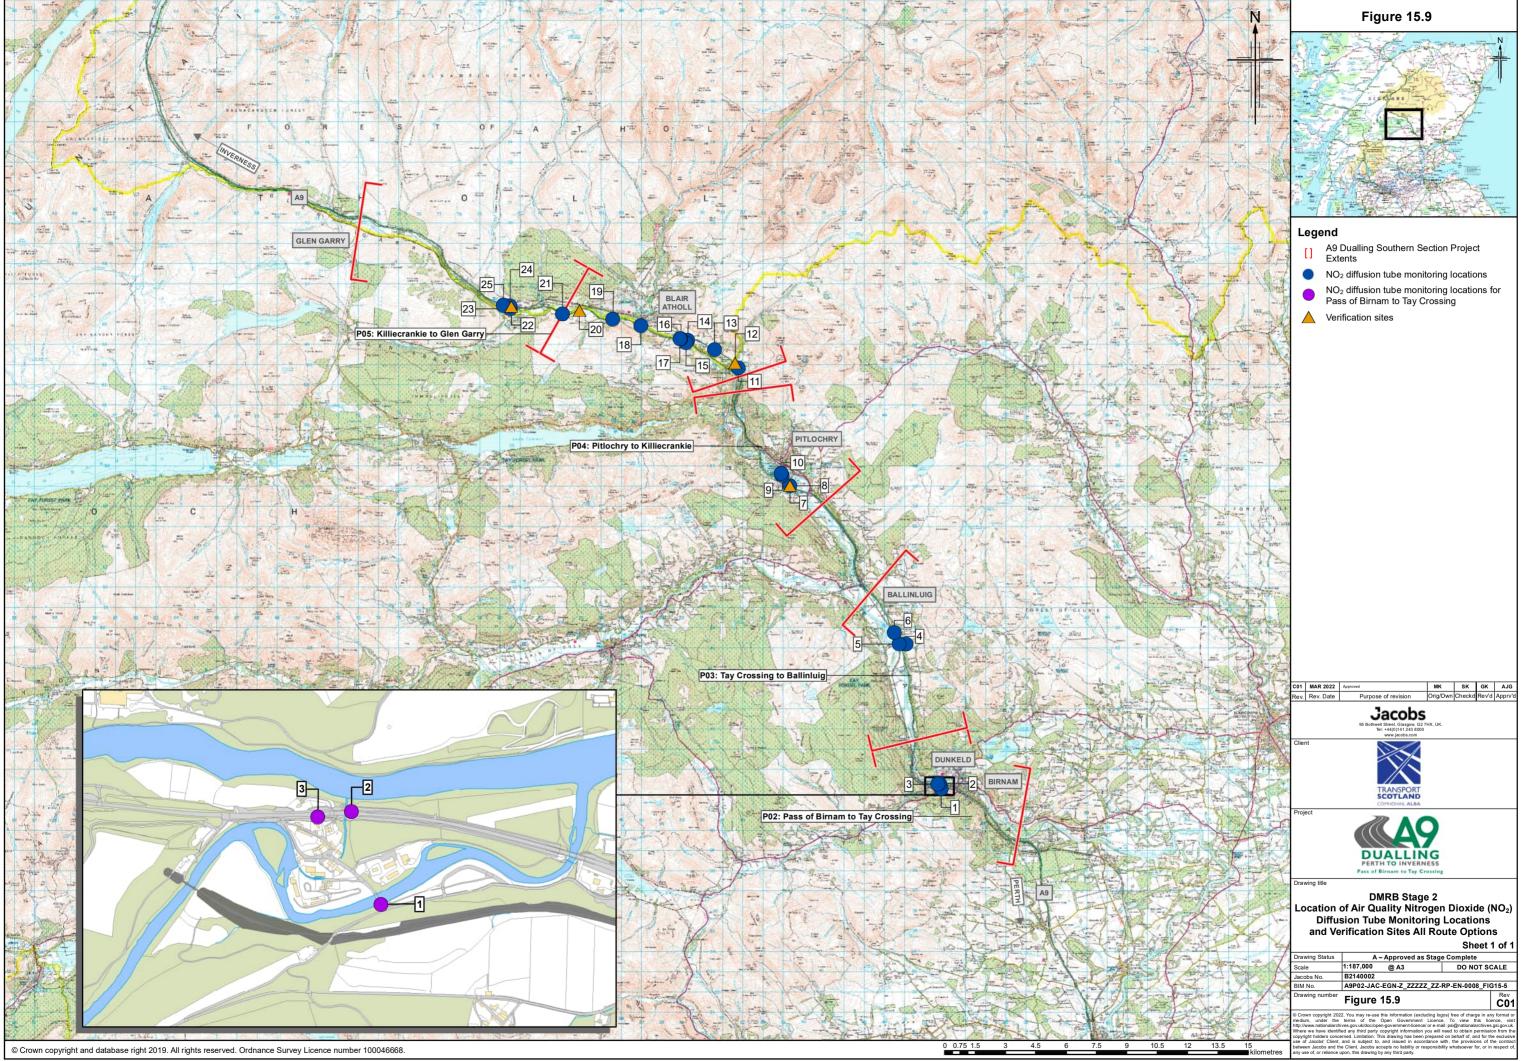

| Figur                                       | e 14.7 |           | Rev<br>C01 |
| © Crown copyright 2022. You may re-use this information (excluding logos) free of charge in any format or<br>medium, under the terms of the Open Government Licence. To view this licence, visit<br>http://www.nationalarchives.ou.vik/doc/open-overnment-licence/ore-mails.iss@nationalarchives.asi.ov.uk. |                                             |        |           |            |

0.25 kilometres





0.25 kilometres



















































































© Crown copyright and database right 2019. All rights reserved. Ordnance Survey Licence number 100046668.



## Legend

N

| _  | Option ST2A                             |
|----|-----------------------------------------|
| _  | Option ST2B                             |
| -  | Option ST2C                             |
| -  | Option ST2D                             |
| D  | Indicative location of SuDS Option ST2A |
| 53 | Indicative location of SuDS Option ST2B |
| 53 | Indicative location of SuDS Option ST2C |
| 12 | Indicative location of SuDS Option ST2D |
|    | 500m Study Area                         |
|    | National cycle route                    |
|    | Regional cycle route                    |
| -  | Core path                               |
|    | Local path