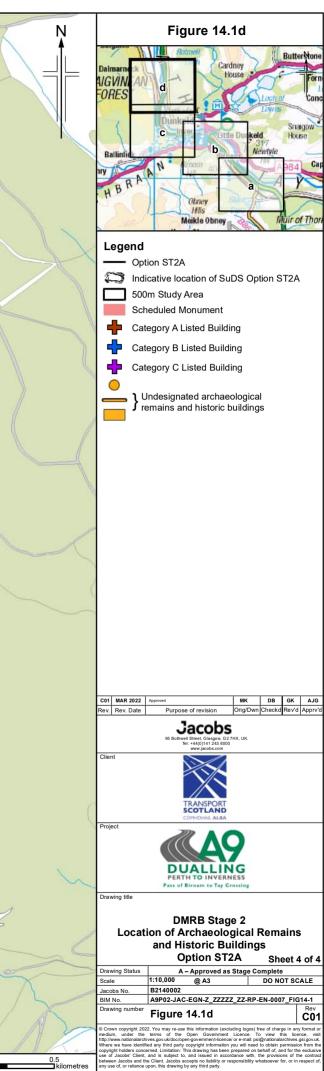

Sheet 1 of 1 A – Approved as Stage Complete
1:3,000 @ A3 DO NOT SCALE wing Status @ A3 B2140002 icobs No. M No. A9P02-JAC-EGN-Z\_ZZZZZZZ-RP-EN-0007\_FIG14-6 wing numbe Figure 14.6 pyright 2022. You may re-use this informatio under the terms of the Open Goven e of charge in any form view this licence, anationalarchives.gsi.go