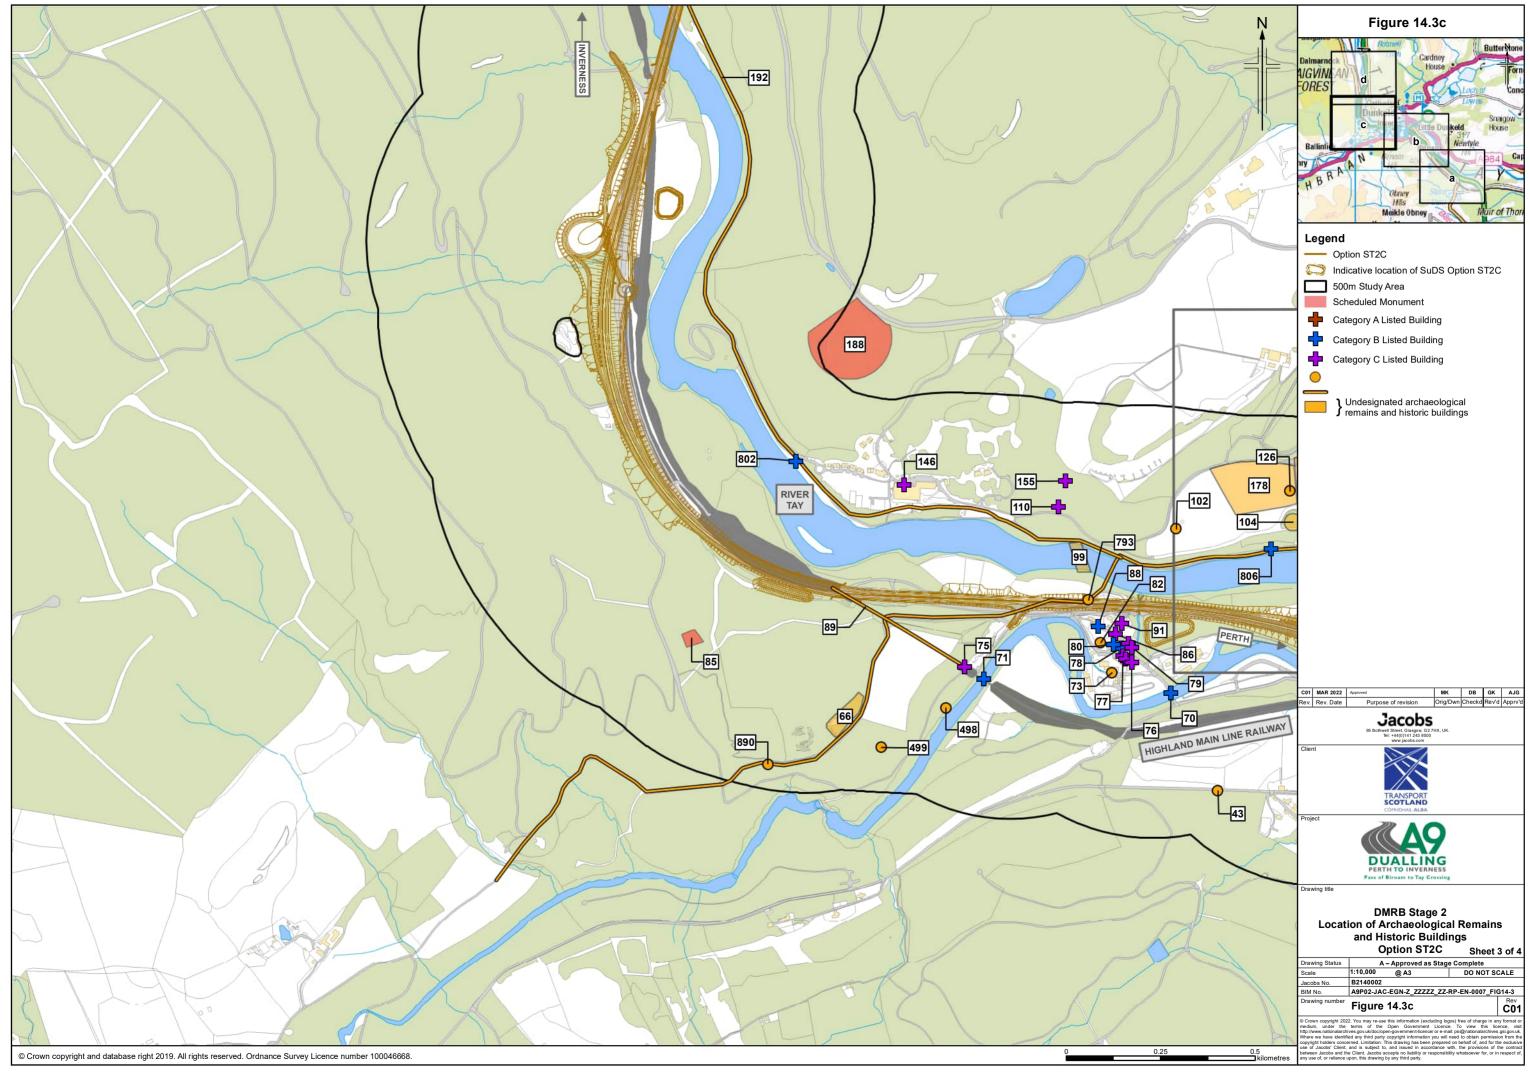

Sheet 1 of 1 A – Approved as Stage Complete
1:3,000 @ A3 DO NOT SCALE wing Status @ A3 B2140002 icobs No. M No. A9P02-JAC-EGN-Z\_ZZZZZZZ-RP-EN-0007\_FIG14-6 wing numbe Figure 14.6 pyright 2022. You may re-use this informatio under the terms of the Open Goven e of charge in any form view this licence, anationalarchives.gsi.go