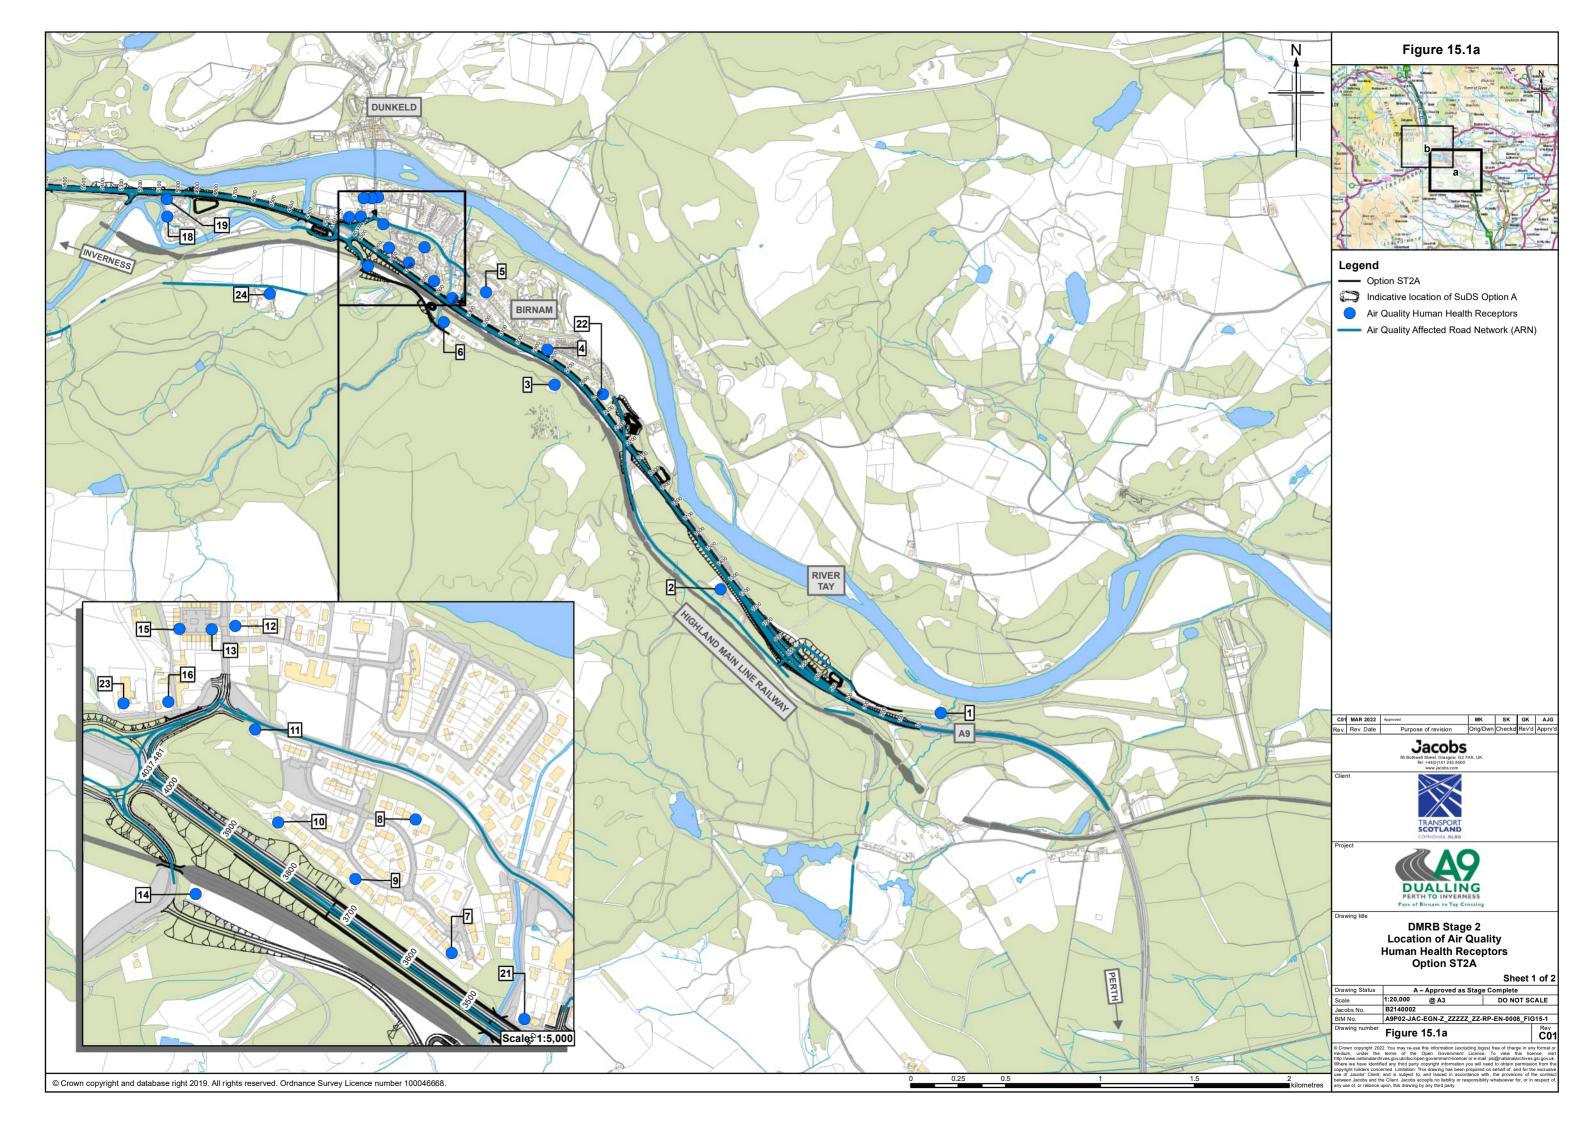

## Legend

N

| _  | Option ST2A                             |
|----|-----------------------------------------|
| _  | Option ST2B                             |
| -  | Option ST2C                             |
| -  | Option ST2D                             |
| D  | Indicative location of SuDS Option ST2A |
| 53 | Indicative location of SuDS Option ST2B |
| 53 | Indicative location of SuDS Option ST2C |
| 12 | Indicative location of SuDS Option ST2D |
|    | 500m Study Area                         |
|    | National cycle route                    |
|    | Regional cycle route                    |
| -  | Core path                               |
|    | Local path                              |
|    | Rights of way                           |
|    | Existing crossing points                |
| •  | Path start/end point                    |
|    | Community facilities                    |
|    | Community land                          |
| 2  | Path reference                          |