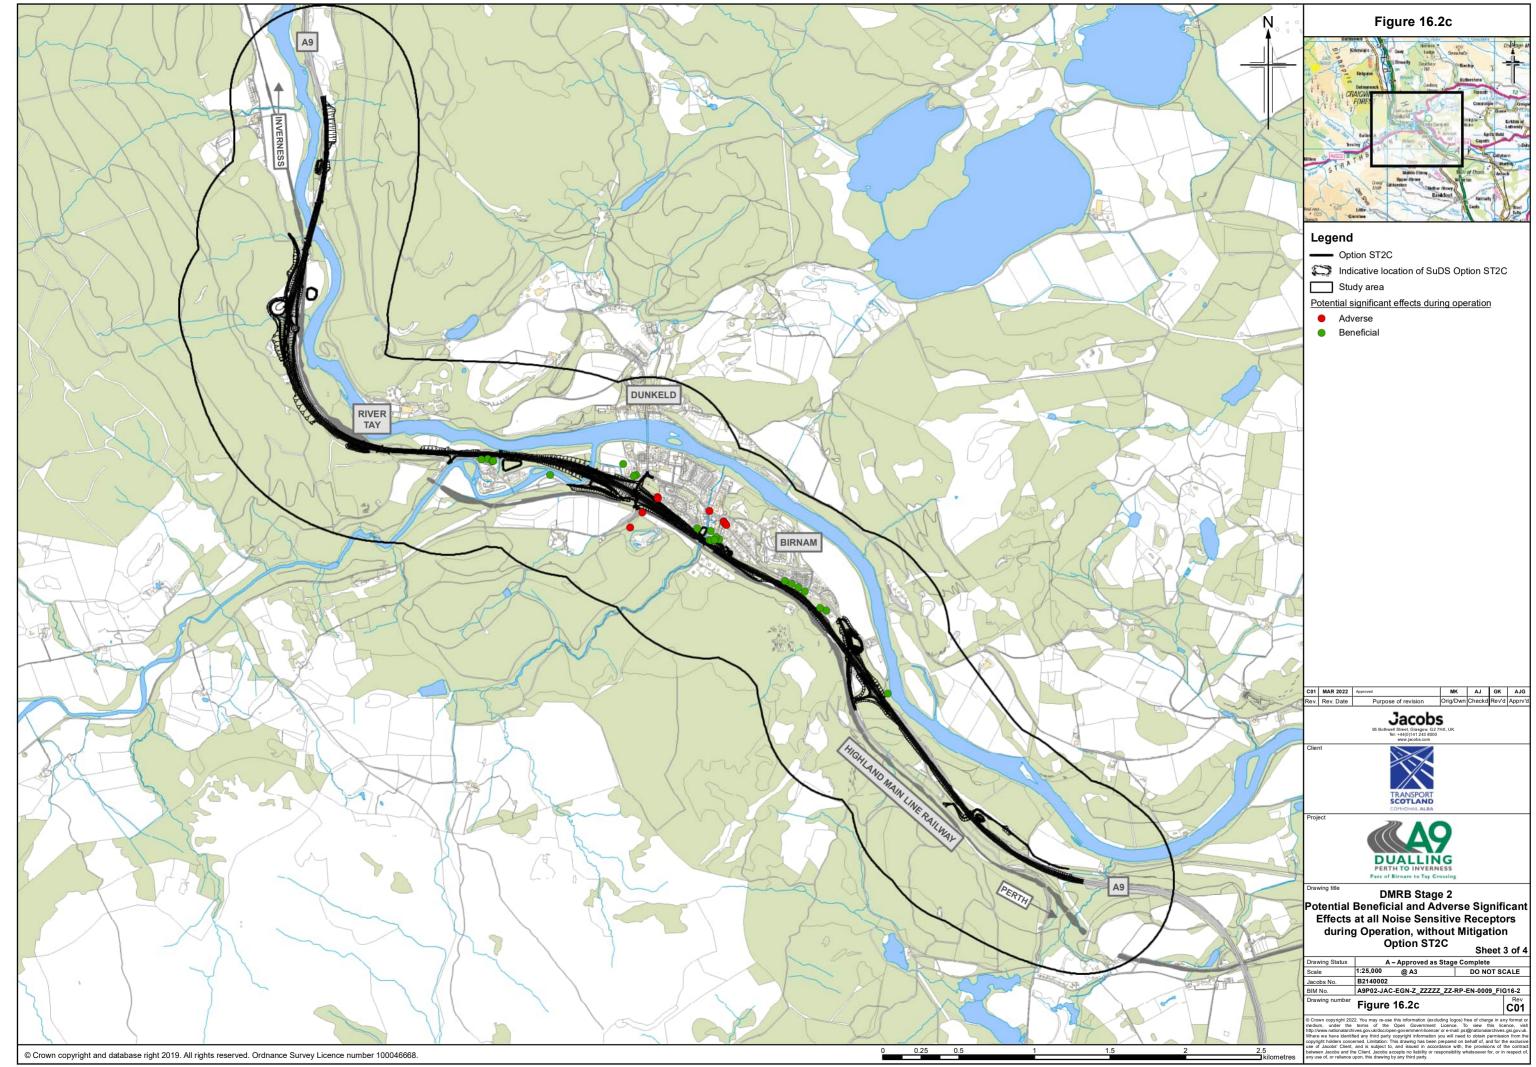

C01

0.25

Pass of Birn

| Option S12C                                                                                                                                                                                                                                                                                                 |                                             |        |           |            |
|-------------------------------------------------------------------------------------------------------------------------------------------------------------------------------------------------------------------------------------------------------------------------------------------------------------|---------------------------------------------|--------|-----------|------------|
|                                                                                                                                                                                                                                                                                                             |                                             | •      | Sheet     | 1 of 1     |
| Drawing Status                                                                                                                                                                                                                                                                                              | A – Approved as Stage Complete              |        |           |            |
| Scale                                                                                                                                                                                                                                                                                                       | 1:3,000                                     | @ A3   | DO NOT SO | CALE       |
| Jacobs No.                                                                                                                                                                                                                                                                                                  | B214000                                     | 2      |           |            |
| BIM No.                                                                                                                                                                                                                                                                                                     | A9P02-JAC-EGN-Z_ZZZZZ_ZZ-RP-EN-0007_FIG14-7 |        |           |            |
| Drawing number                                                                                                                                                                                                                                                                                              | Figur                                       | e 14.7 |           | Rev<br>C01 |
| © Crown copyright 2022. You may re-use this information (excluding logos) free of charge in any format or<br>medium, under the terms of the Open Government Licence. To view this licence, visit<br>http://www.nationalarchives.ou.vik/doc/open-overnment-licence/ore-mails.iss@nationalarchives.asi.ov.uk. |                                             |        |           |            |

## Legend

N

| _  | Option ST2A                             |
|----|-----------------------------------------|
| _  | Option ST2B                             |
| -  | Option ST2C                             |
| -  | Option ST2D                             |
| D  | Indicative location of SuDS Option ST2A |
| 53 | Indicative location of SuDS Option ST2B |
| 53 | Indicative location of SuDS Option ST2C |
| 12 | Indicative location of SuDS Option ST2D |
|    | 500m Study Area                         |
|    | National cycle route                    |
|    | Regional cycle route                    |
| -  | Core path                               |
|    | Local path                              |
|    | Rights of way                           |
|    | Existing crossing points                |
| •  | Path start/end point                    |
|    | Community facilities                    |
|    | Community land                          |
| 2  | Path reference                          |