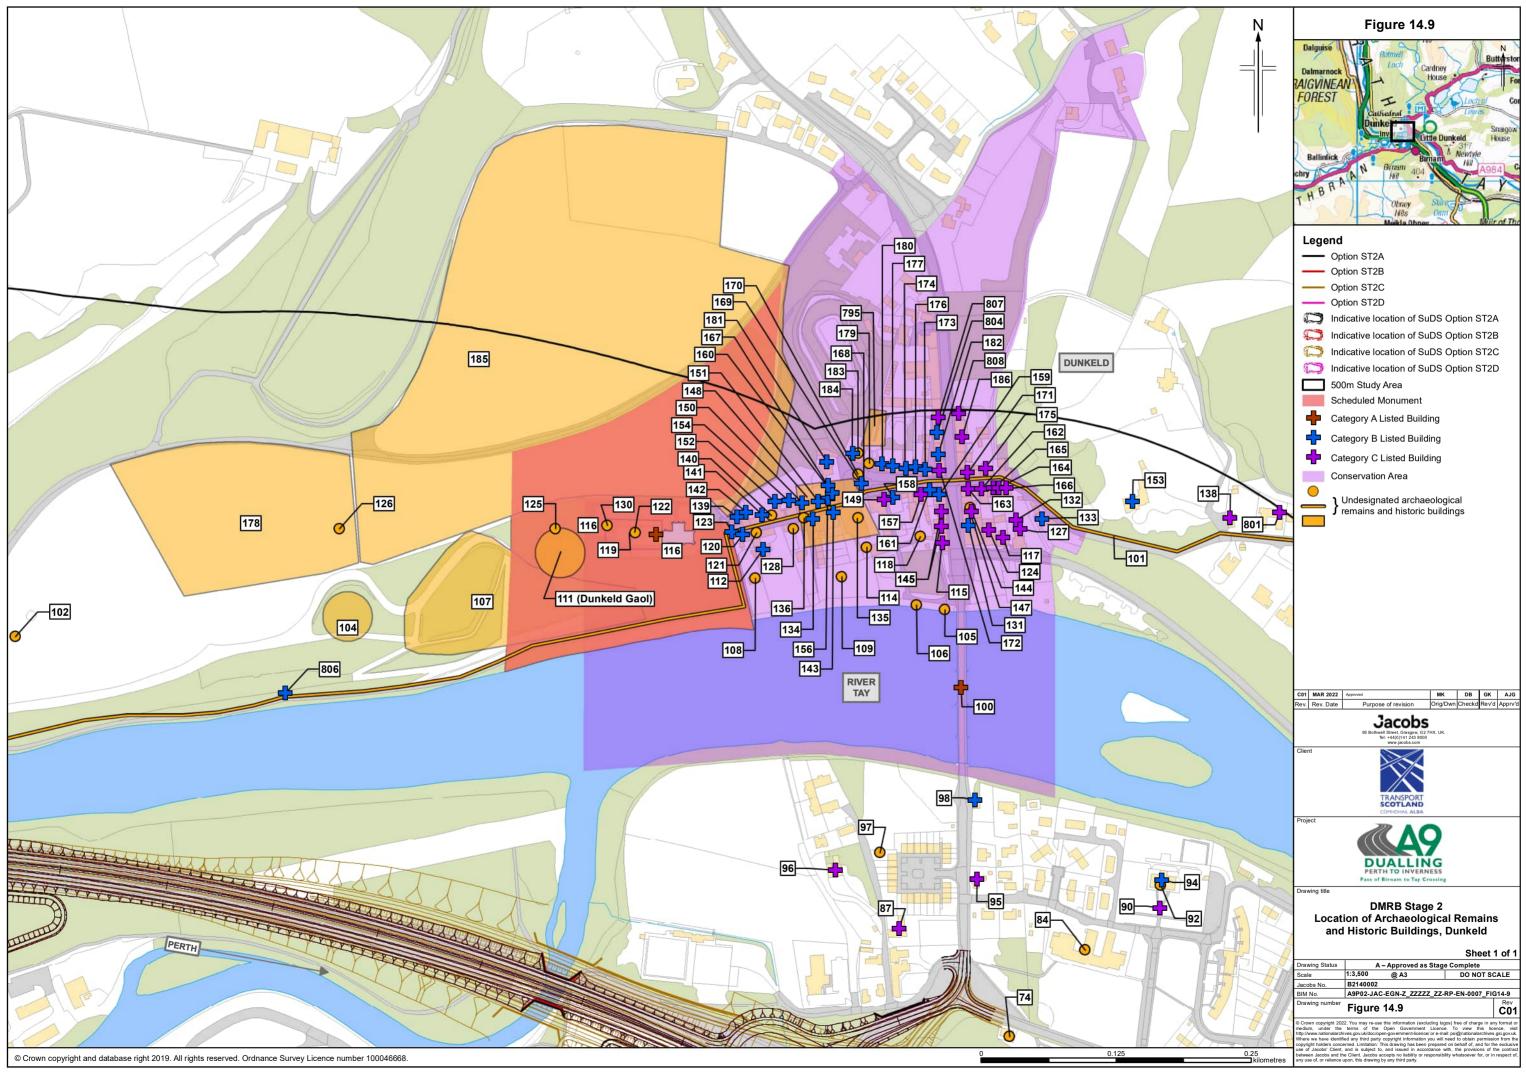

0.25 kilometres

0.25 kilometres

© Crown copyright and database right 2019. All rights reserved. Ordnance Survey Licence number 100046668.

## Legend

N

| _  | Option ST2A                             |
|----|-----------------------------------------|
| _  | Option ST2B                             |
| -  | Option ST2C                             |
| -  | Option ST2D                             |
| D  | Indicative location of SuDS Option ST2A |
| 53 | Indicative location of SuDS Option ST2B |
| 53 | Indicative location of SuDS Option ST2C |
| 12 | Indicative location of SuDS Option ST2D |
|    | 500m Study Area                         |
|    | National cycle route                    |
|    | Regional cycle route                    |
| -  | Core path                               |
|    | Local path                              |
|    | Rights of way                           |
|    | Existing crossing points                |
| •  | Path start/end point                    |
|    | Community facilities                    |
|    | Community land                          |
| 2  | Path reference                          |

© Crown copyright and database right 2019. All rights reserved. Ordnance Survey Licence number 100046668.