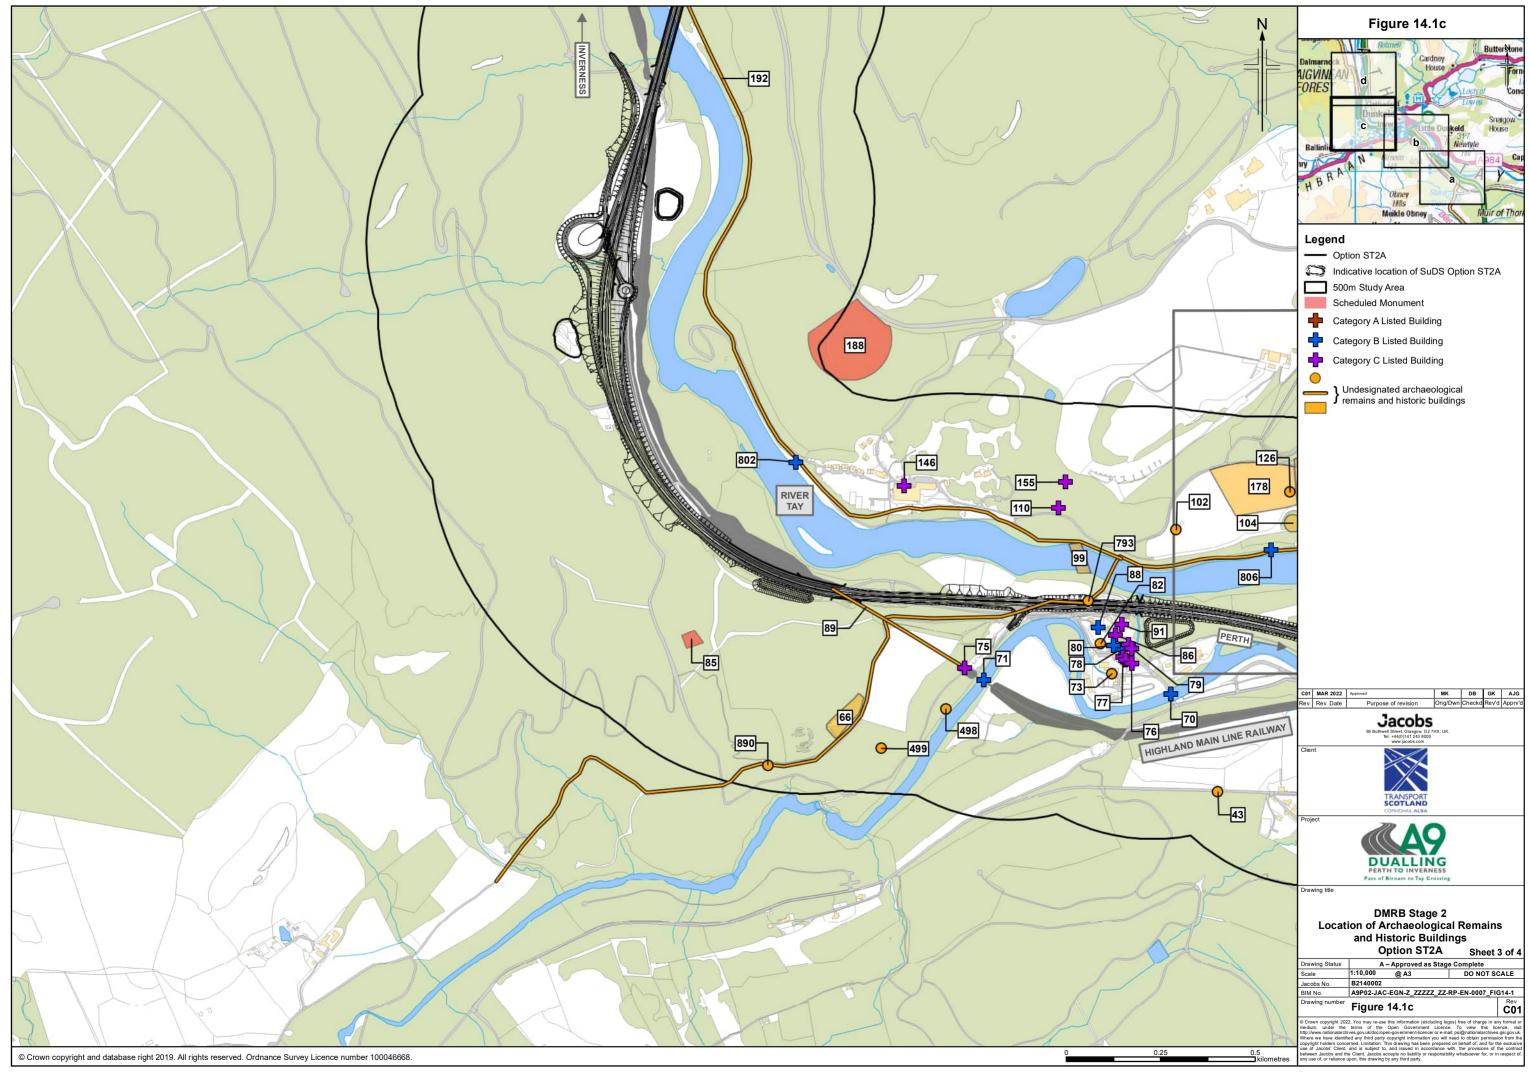

## Legend

N

| _  | Option ST2A                             |
|----|-----------------------------------------|
| _  | Option ST2B                             |
| -  | Option ST2C                             |
| -  | Option ST2D                             |
| D  | Indicative location of SuDS Option ST2A |
| 53 | Indicative location of SuDS Option ST2B |
| 53 | Indicative location of SuDS Option ST2C |
| 12 | Indicative location of SuDS Option ST2D |
|    | 500m Study Area                         |
|    | National cycle route                    |
|    | Regional cycle route                    |
| -  | Core path                               |
|    | Local path                              |
|    | Rights of way                           |
|    | Existing crossing points                |
| •  | Path start/end point                    |
|    | Community facilities                    |
|    | Community land                          |
| 2  | Path reference                          |