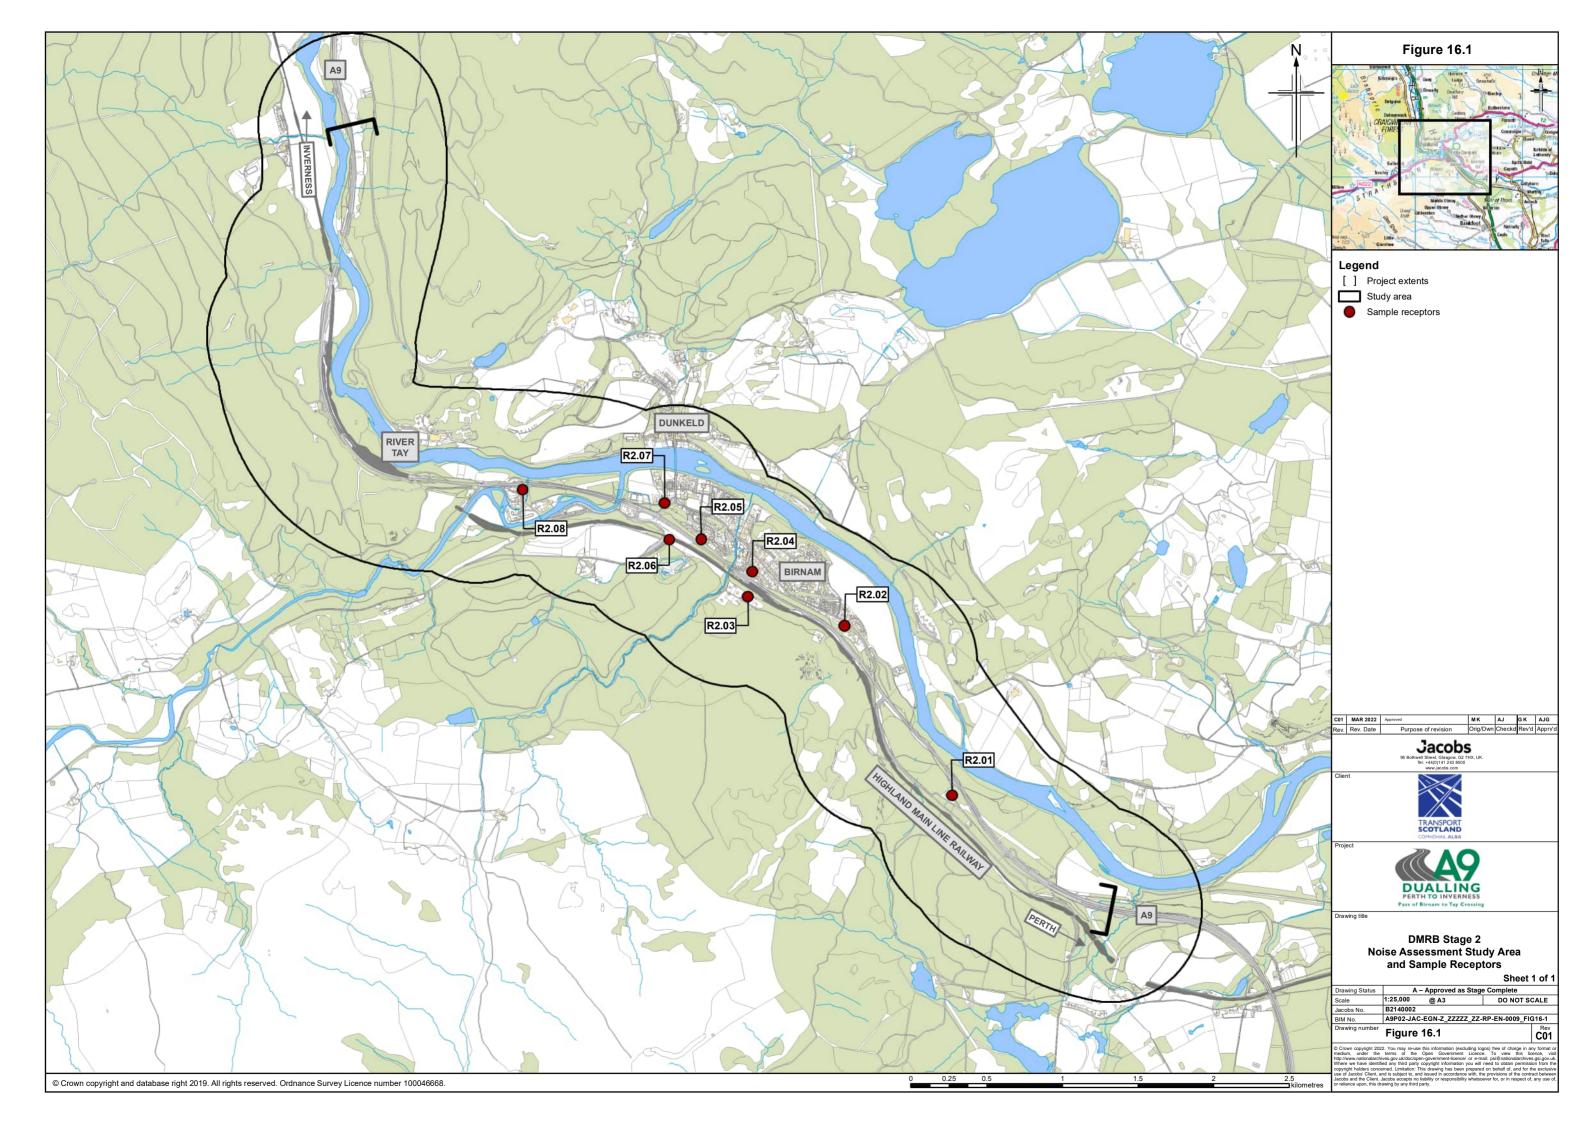

Sheet 1 of 1 A – Approved as Stage Complete
1:3,000 @ A3 DO NOT SCALE wing Status @ A3 B2140002 icobs No. M No. A9P02-JAC-EGN-Z\_ZZZZZZZ-RP-EN-0007\_FIG14-6 wing numbe Figure 14.6 pyright 2022. You may re-use this informatio under the terms of the Open Goven e of charge in any form view this licence, anationalarchives.gsi.go