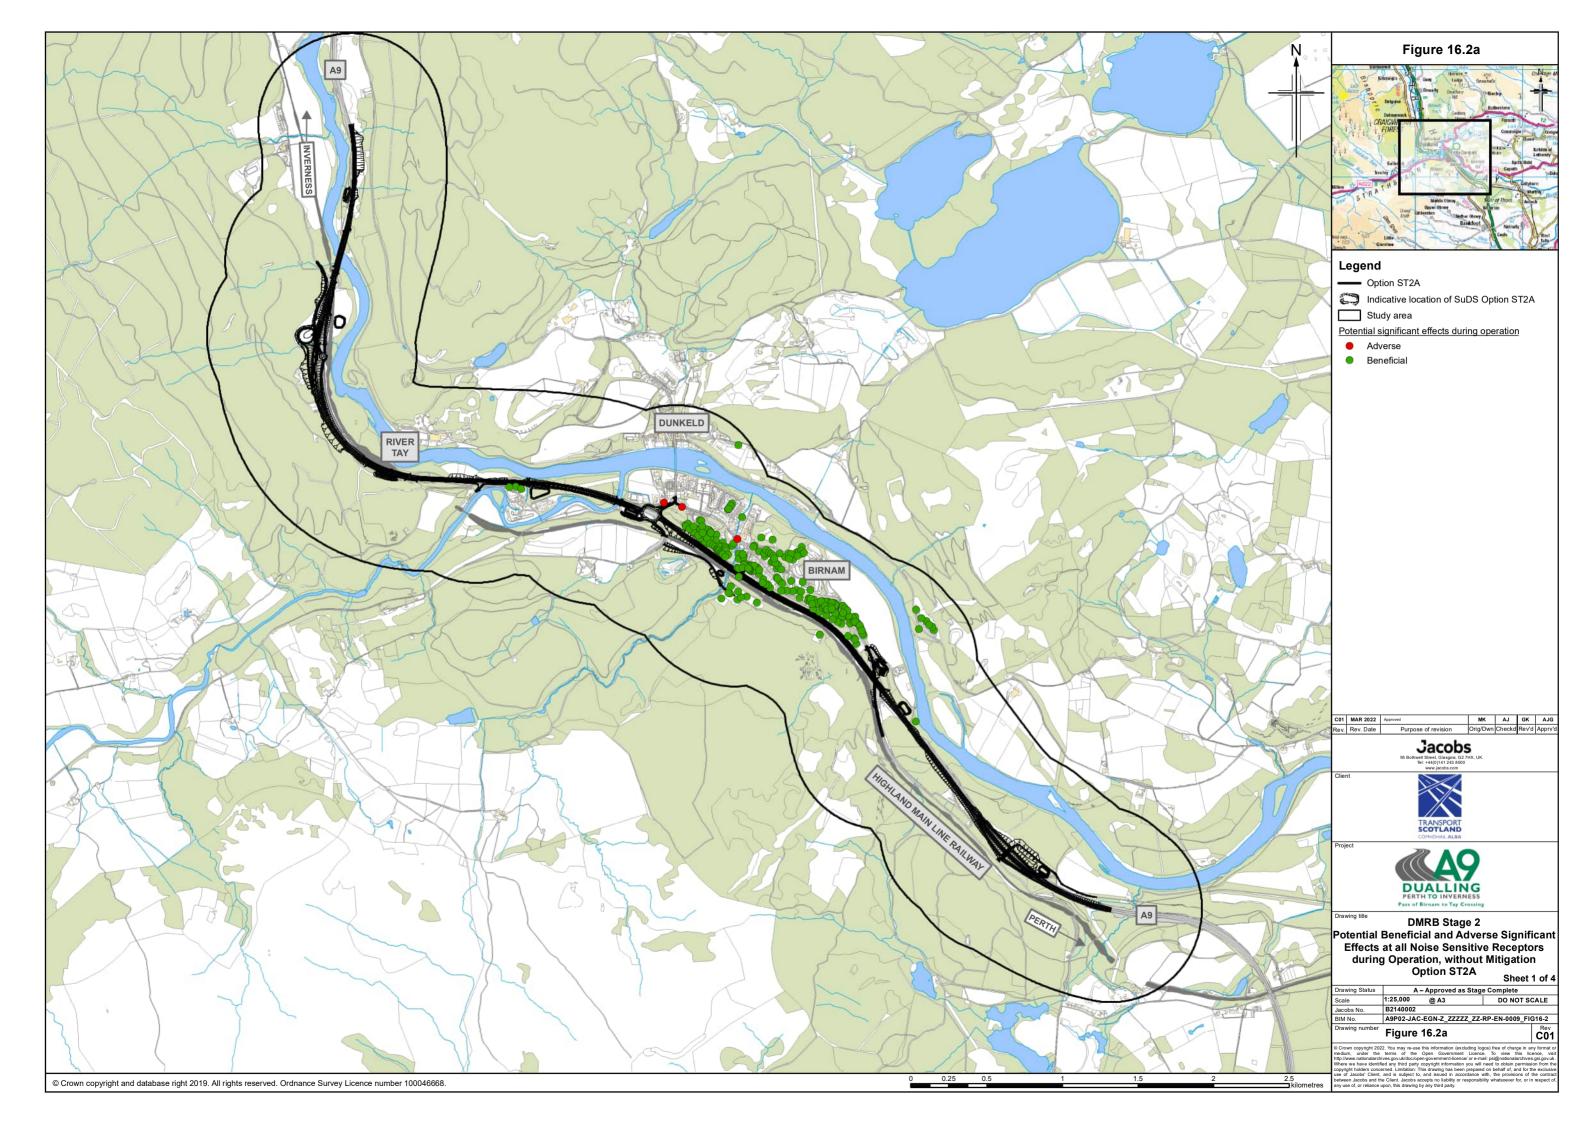

## Legend

N

| _  | Option ST2A                             |
|----|-----------------------------------------|
| _  | Option ST2B                             |
| -  | Option ST2C                             |
| -  | Option ST2D                             |
| D  | Indicative location of SuDS Option ST2A |
| 53 | Indicative location of SuDS Option ST2B |
| 53 | Indicative location of SuDS Option ST2C |
| 12 | Indicative location of SuDS Option ST2D |
|    | 500m Study Area                         |
|    | National cycle route                    |
|    | Regional cycle route                    |
| -  | Core path                               |
|    | Local path                              |
|    | Rights of way                           |
|    | Existing crossing points                |
| •  | Path start/end point                    |
|    | Community facilities                    |
|    | Community land                          |
| 2  | Path reference                          |