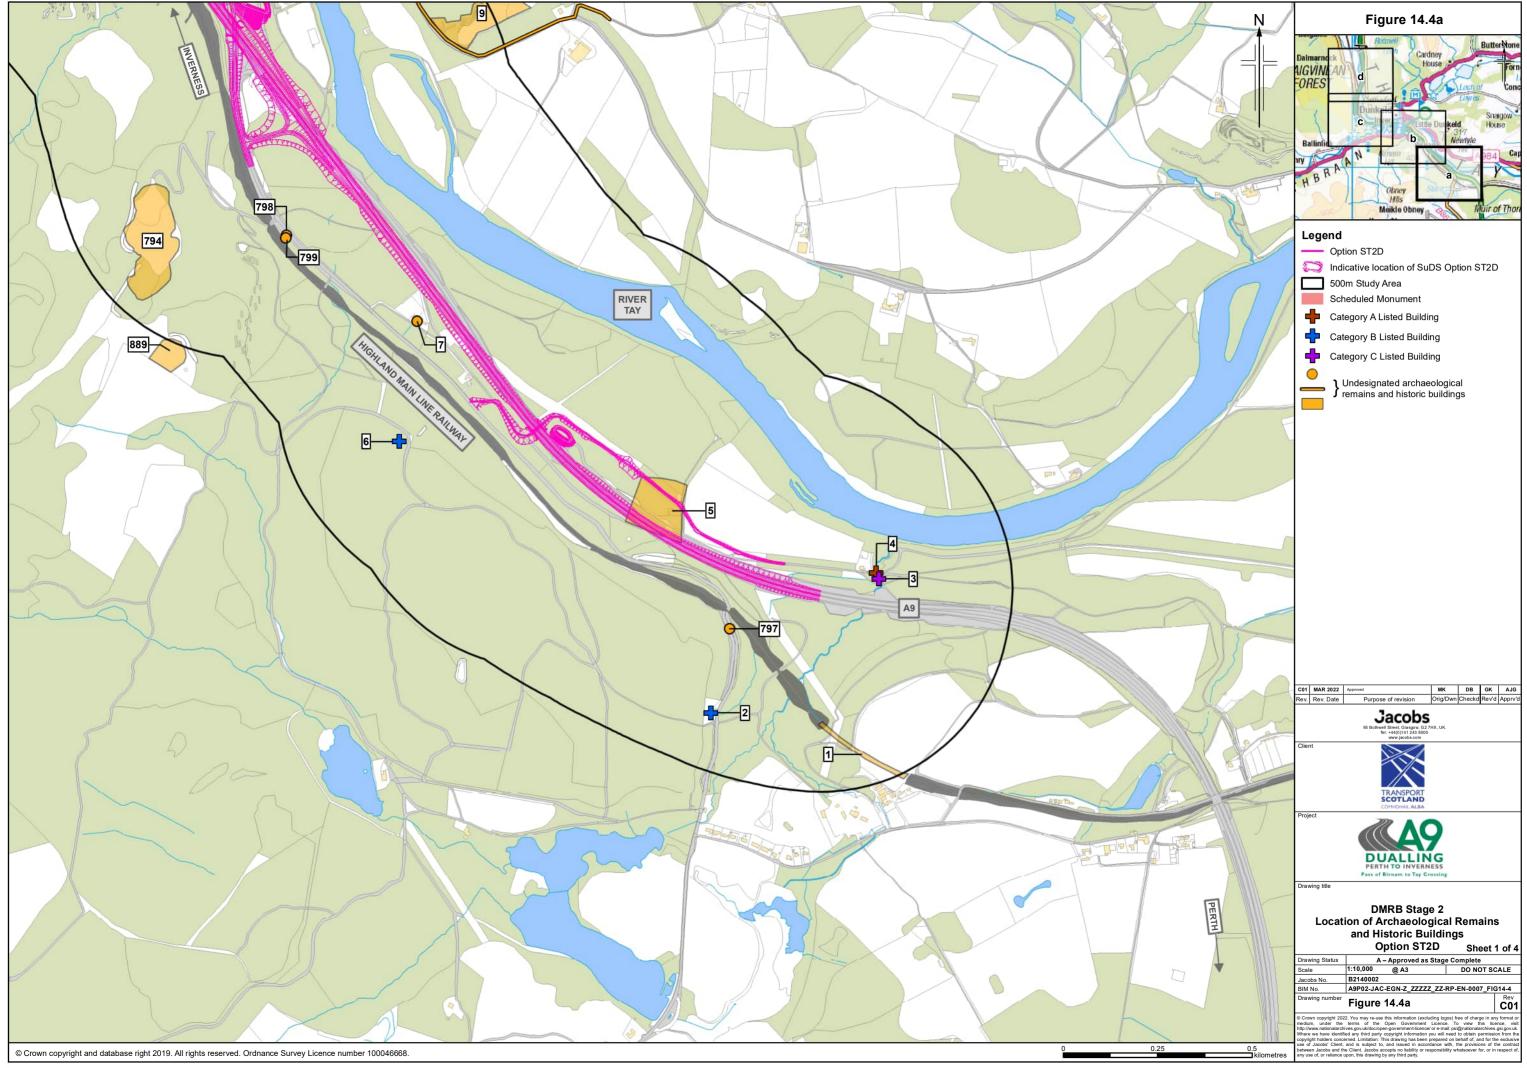

C01

0.25

Pass of Birn

| Option S12C                                                                                                                                                                                                                                                                                                 |                                             |        |           |            |
|-------------------------------------------------------------------------------------------------------------------------------------------------------------------------------------------------------------------------------------------------------------------------------------------------------------|---------------------------------------------|--------|-----------|------------|
|                                                                                                                                                                                                                                                                                                             |                                             | •      | Sheet     | 1 of 1     |
| Drawing Status                                                                                                                                                                                                                                                                                              | A – Approved as Stage Complete              |        |           |            |
| Scale                                                                                                                                                                                                                                                                                                       | 1:3,000                                     | @ A3   | DO NOT SO | CALE       |
| Jacobs No.                                                                                                                                                                                                                                                                                                  | B214000                                     | 2      |           |            |
| BIM No.                                                                                                                                                                                                                                                                                                     | A9P02-JAC-EGN-Z_ZZZZZ_ZZ-RP-EN-0007_FIG14-7 |        |           |            |
| Drawing number                                                                                                                                                                                                                                                                                              | Figur                                       | e 14.7 |           | Rev<br>C01 |
| © Crown copyright 2022. You may re-use this information (excluding logos) free of charge in any format or<br>medium, under the terms of the Open Government Licence. To view this licence, visit<br>http://www.nationalarchives.ou.vik/doc/open-overnment-licence/ore-mails.iss@nationalarchives.asi.ov.uk. |                                             |        |           |            |