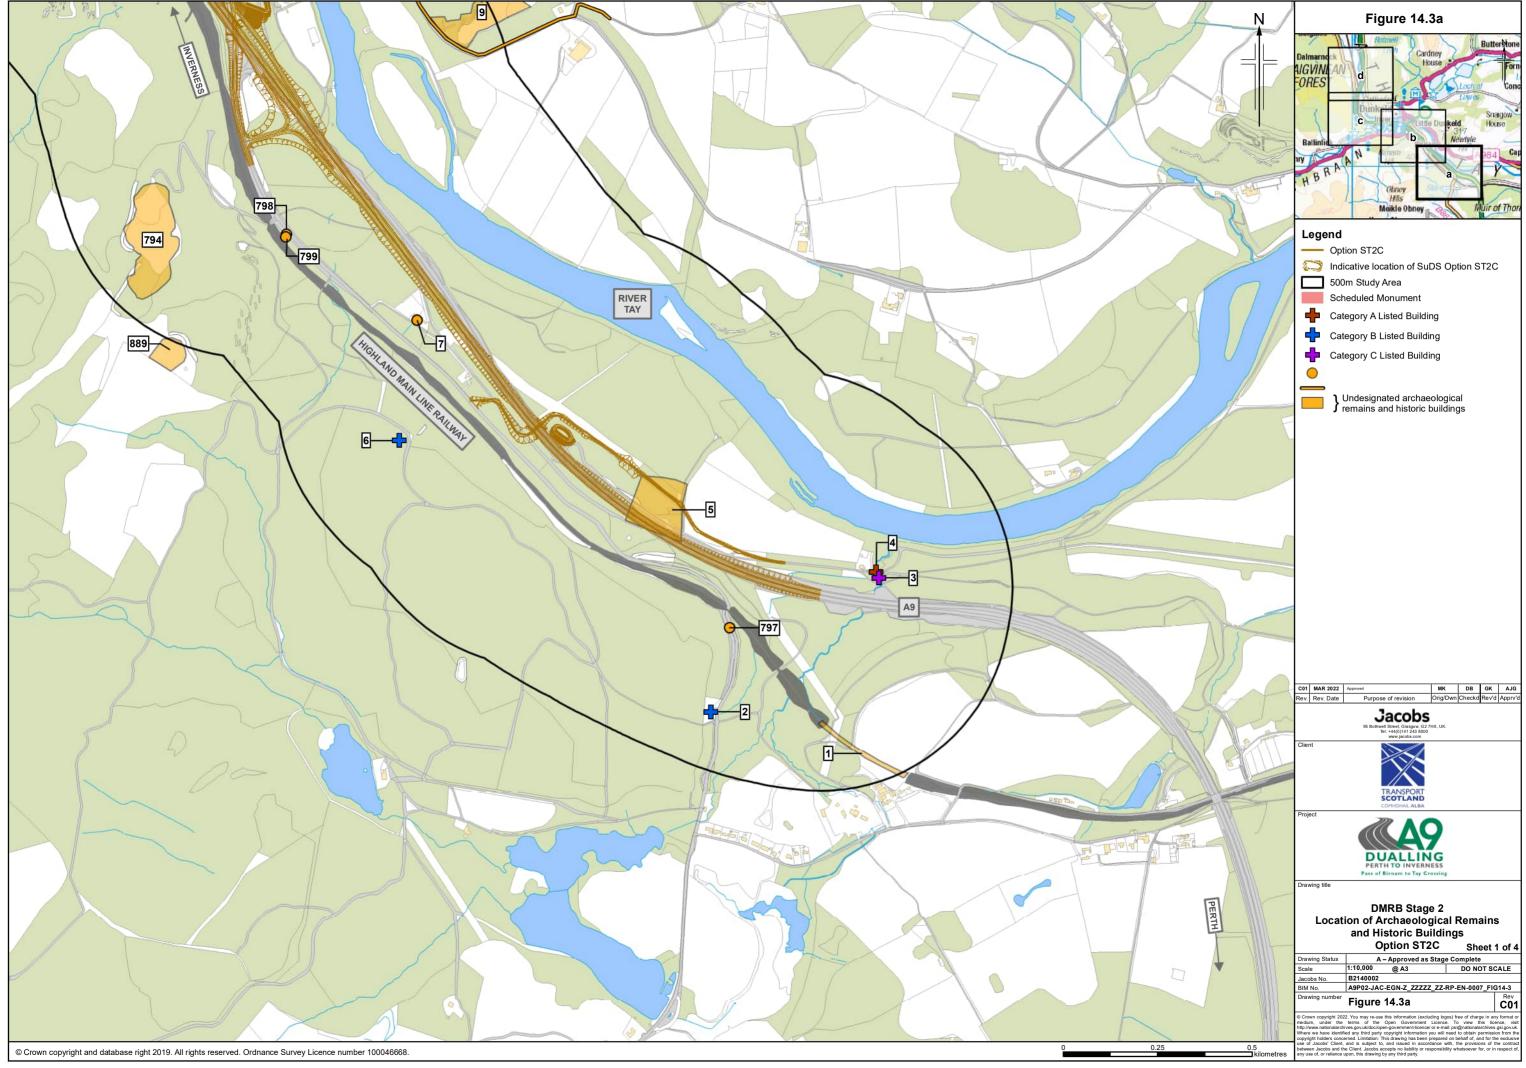

Sheet 1 of 1 A – Approved as Stage Complete
1:3,000 @ A3 DO NOT SCALE wing Status @ A3 B2140002 icobs No. M No. A9P02-JAC-EGN-Z\_ZZZZZZZ-RP-EN-0007\_FIG14-6 wing numbe Figure 14.6 pyright 2022. You may re-use this informatio under the terms of the Open Goven e of charge in any form view this licence, anationalarchives.gsi.go

C01

0.25









Pass of Birn

| Option S12C                                                                                                                                                                                                                                                                                                 |                                             |        |           |            |
|--------------------------