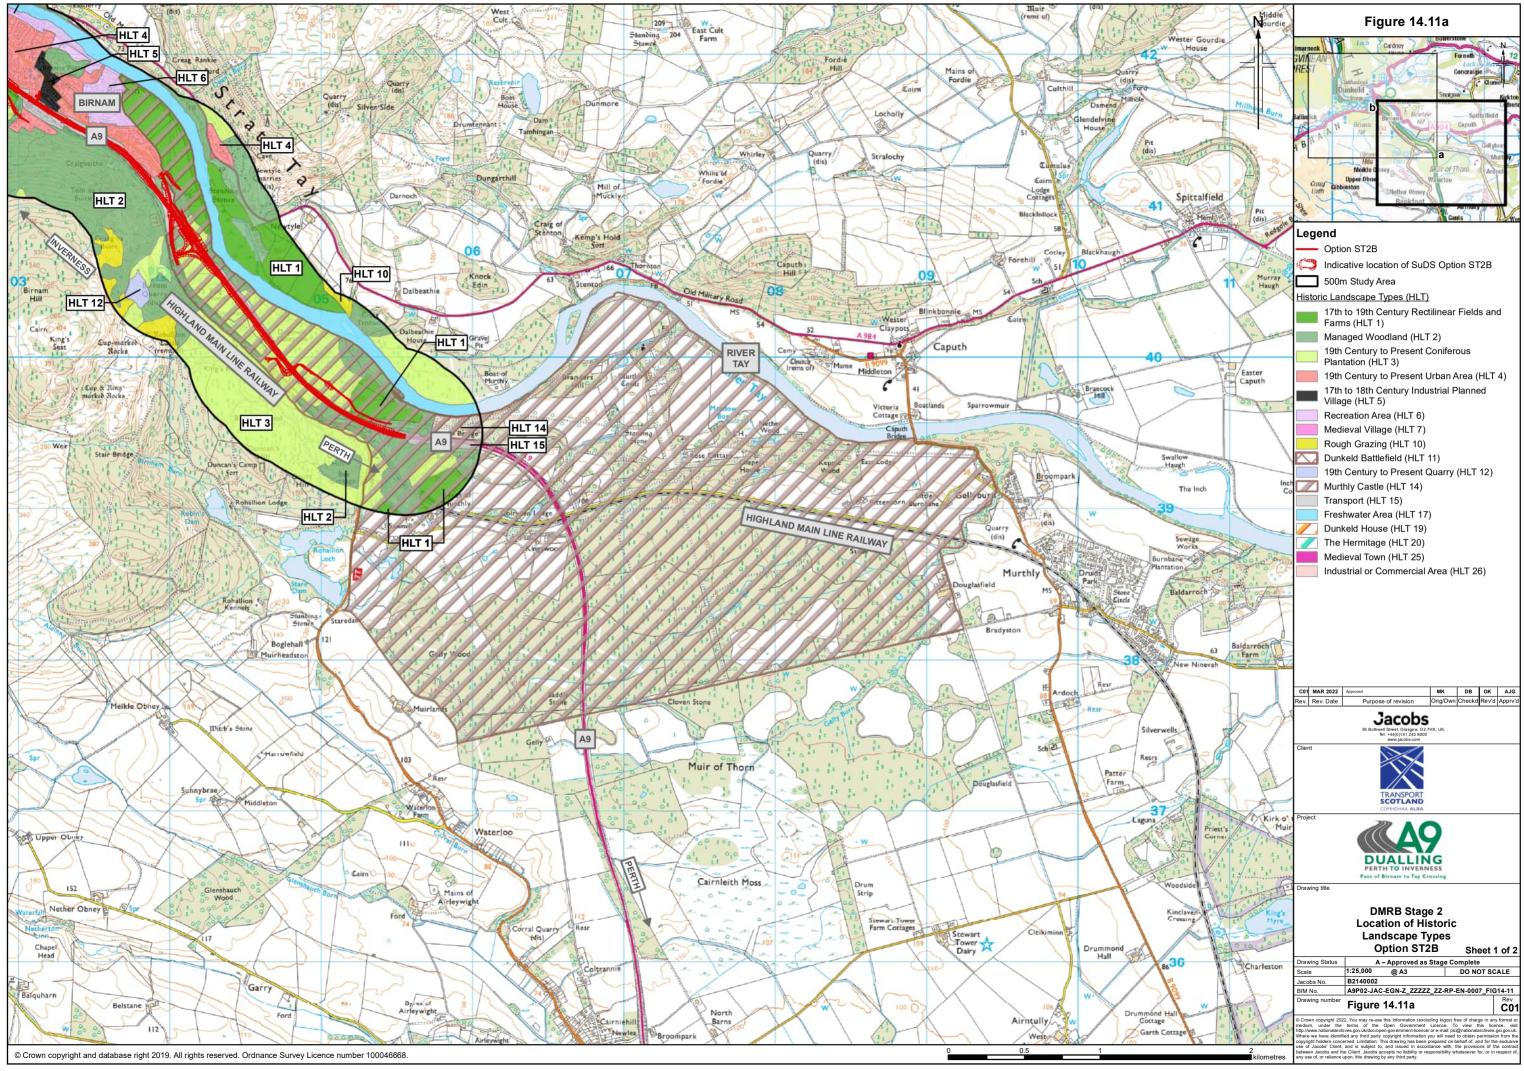

## Legend

N

| _  | Option ST2A                             |
|----|-----------------------------------------|
| _  | Option ST2B                             |
| -  | Option ST2C                             |
| -  | Option ST2D                             |
| D  | Indicative location of SuDS Option ST2A |
| 53 | Indicative location of SuDS Option ST2B |
| 53 | Indicative location of SuDS Option ST2C |
| 12 | Indicative location of SuDS Option ST2D |
|    | 500m Study Area                         |
|    | National cycle route                    |
|    | Regional cycle route                    |
| -  | Core path                               |
|    | Local path                              |
|    | Rights of way                           |
|    | Existing crossing points                |
| •  | Path start/end point                    |
|    | Community facilities                    |
|    | Community land                          |
| 2  | Path reference                          |