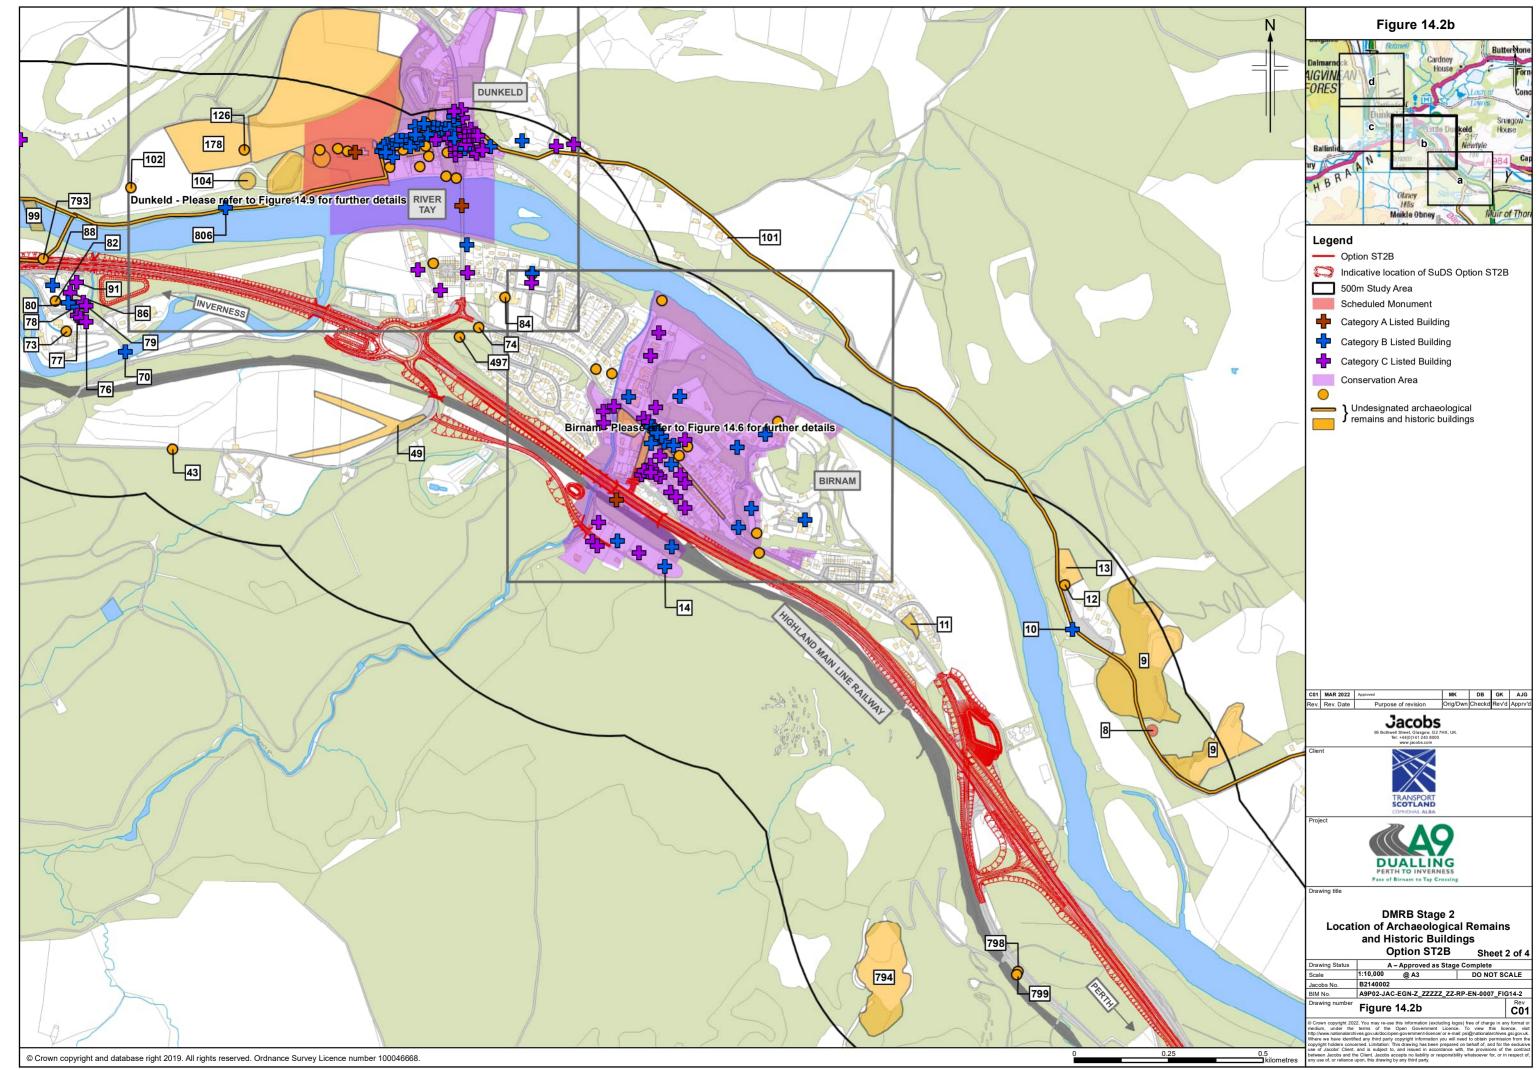

0.25 kilometres

0.25 kilometres

© Crown copyright and database right 2019. All rights reserved. Ordnance Survey Licence number 100046668.