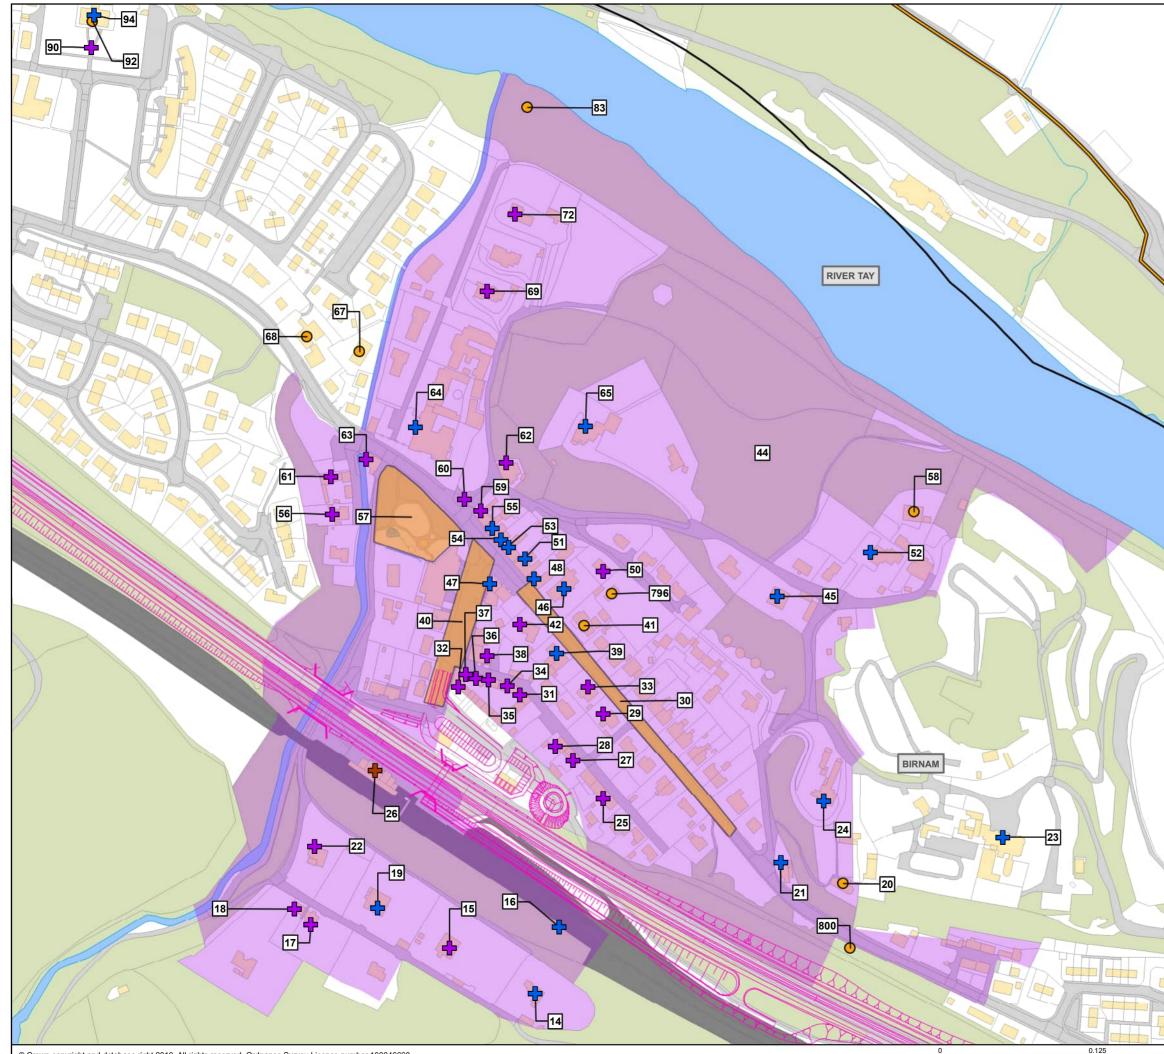

Sheet 1 of 1 A – Approved as Stage Complete
1:3,000 @ A3 DO NOT SCALE wing Status @ A3 B2140002 icobs No. M No. A9P02-JAC-EGN-Z\_ZZZZZZZ-RP-EN-0007\_FIG14-6 wing numbe Figure 14.6 pyright 2022. You may re-use this informatio under the terms of the Open Goven e of charge in any form view this licence, anationalarchives.gsi.go