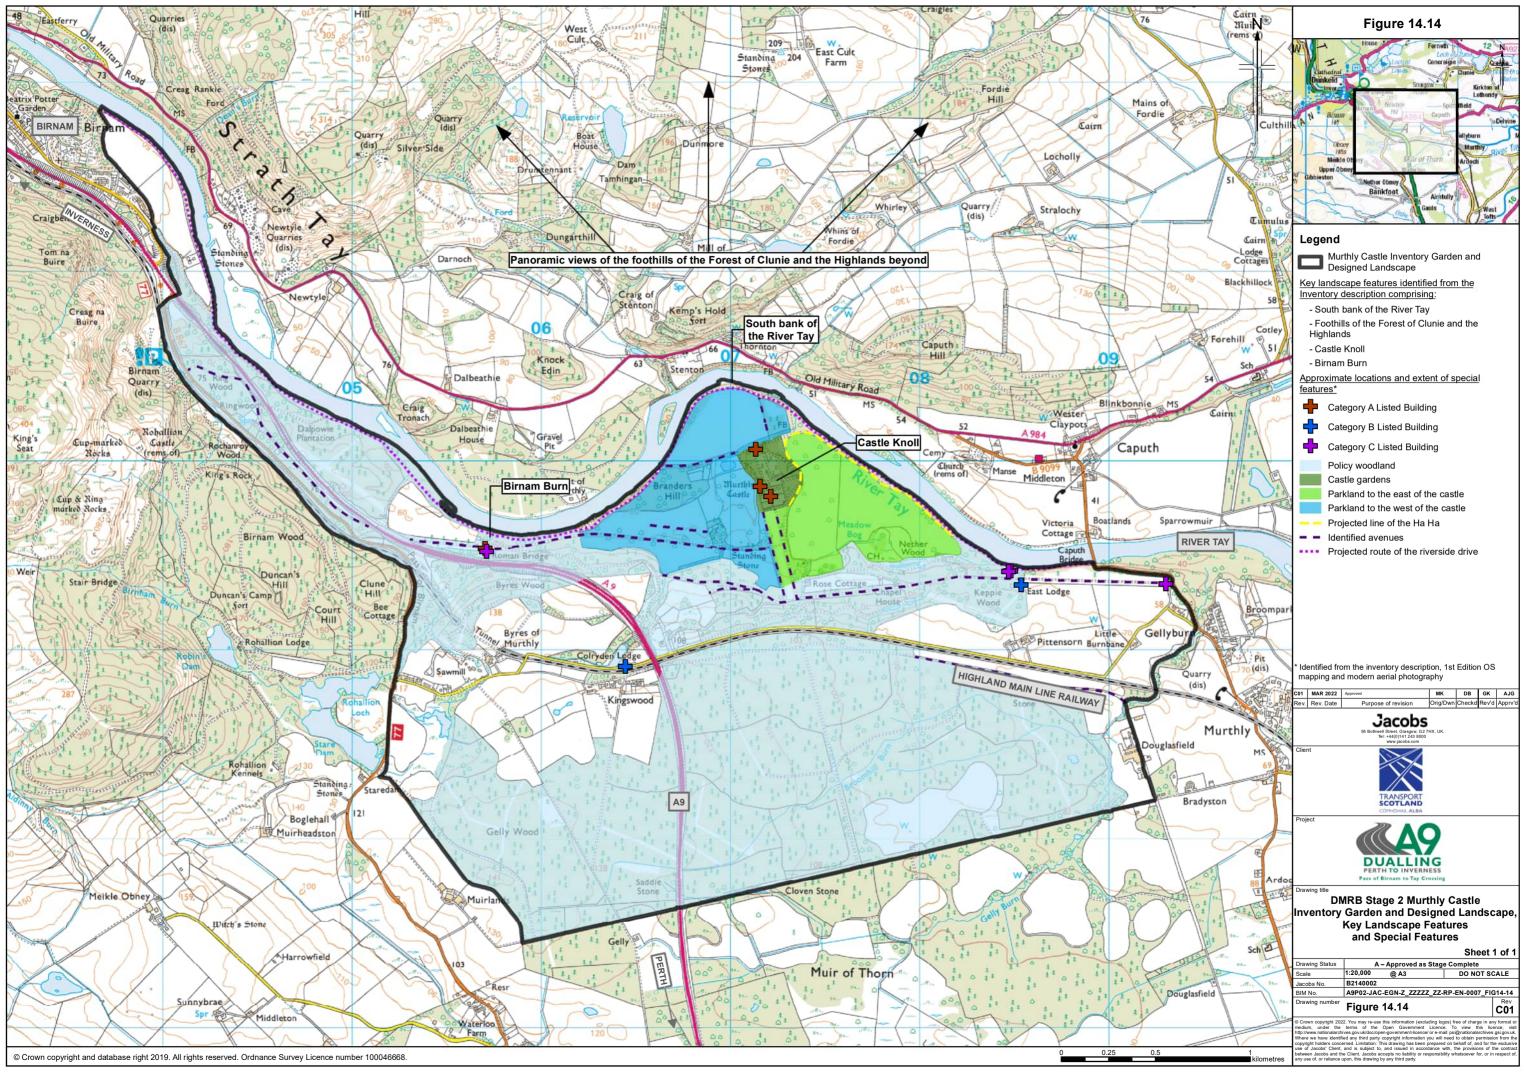

## Legend

N

| _  | Option ST2A                             |
|----|-----------------------------------------|
| _  | Option ST2B                             |
| -  | Option ST2C                             |
| -  | Option ST2D                             |
| D  | Indicative location of SuDS Option ST2A |
| 53 | Indicative location of SuDS Option ST2B |
| 53 | Indicative location of SuDS Option ST2C |
| 12 | Indicative location of SuDS Option ST2D |
|    | 500m Study Area                         |
|    | National cycle route                    |
|    | Regional cycle route                    |
| -  | Core path                               |
|    | Local path                              |
|    | Rights of way                           |
|    | Existing crossing points                |
| •  | Path start/end point                    |
|    | Community facilities                    |
|    | Community land                          |
| 2  | Path reference                          |