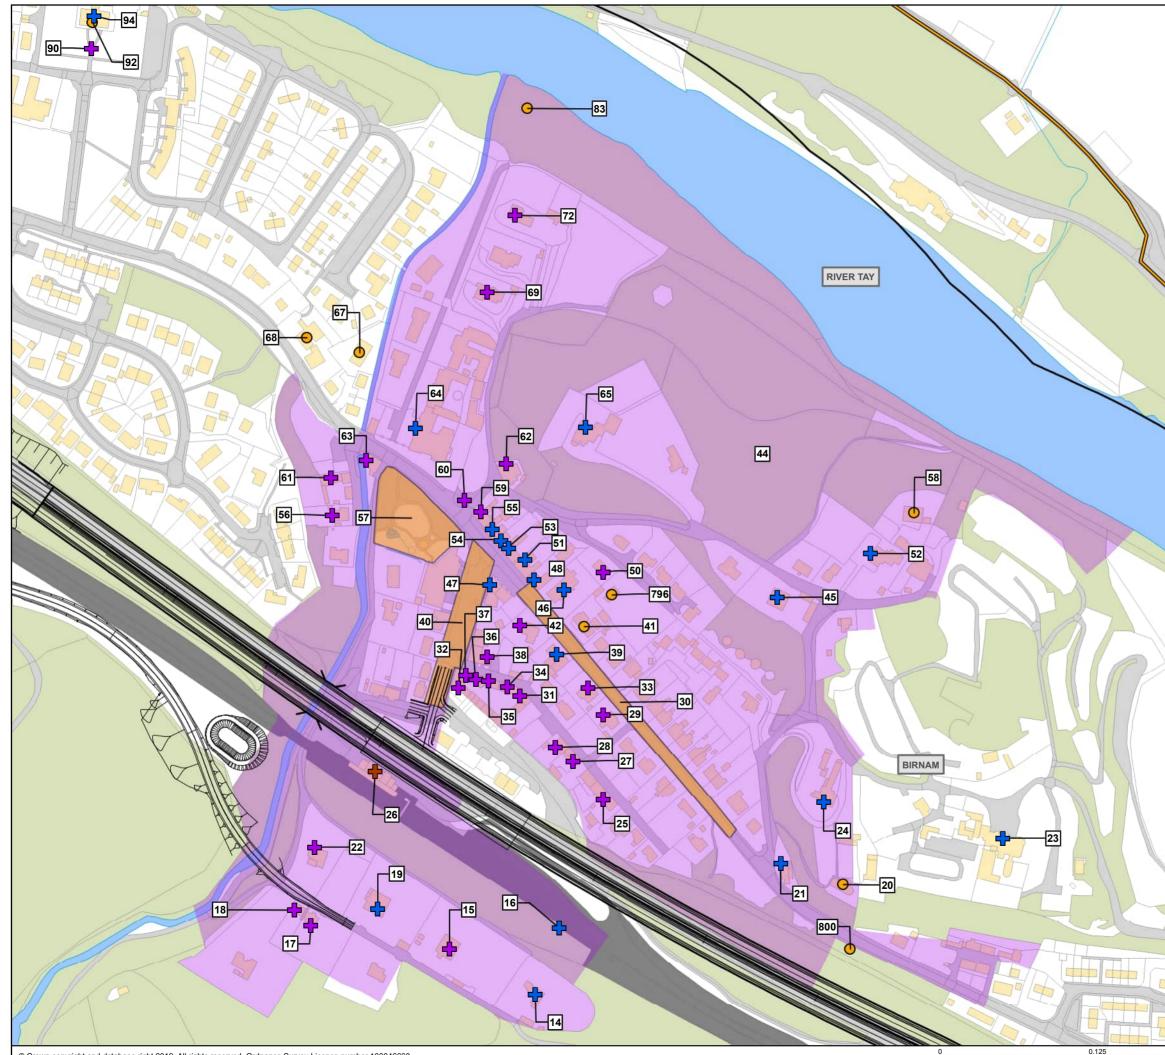

0.25 kilometres

0.25 kilometres

© Crown copyright and database right 2019. All rights reserved. Ordnance Survey Licence number 100046668.