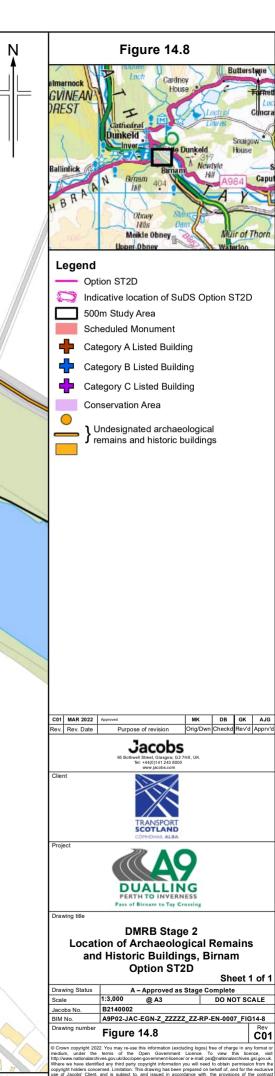

C01

0.25

Pass of Birn

| Option S12C                                                                                                                                                                                                                                                                                                 |                                             |        |           |            |
|-------------------------------------------------------------------------------------------------------------------------------------------------------------------------------------------------------------------------------------------------------------------------------------------------------------|---------------------------------------------|--------|-----------|------------|
|                                                                                                                                                                                                                                                                                                             |                                             | •      | Sheet     | 1 of 1     |
| Drawing Status                                                                                                                                                                                                                                                                                              | A – Approved as Stage Complete              |        |           |            |
| Scale                                                                                                                                                                                                                                                                                                       | 1:3,000                                     | @ A3   | DO NOT SO | CALE       |
| Jacobs No.                                                                                                                                                                                                                                                                                                  | B214000                                     | 2      |           |            |
| BIM No.                                                                                                                                                                                                                                                                                                     | A9P02-JAC-EGN-Z_ZZZZZ_ZZ-RP-EN-0007_FIG14-7 |        |           |            |
| Drawing number                                                                                                                                                                                                                                                                                              | Figur                                       | e 14.7 |           | Rev<br>C01 |
| © Crown copyright 2022. You may re-use this information (excluding logos) free of charge in any format or<br>medium, under the terms of the Open Government Licence. To view this licence, visit<br>http://www.nationalarchives.ou.vik/doc/open-overnment-licence/ore-mails.iss@nationalarchives.asi.ov.uk. |                                             |        |           |            |