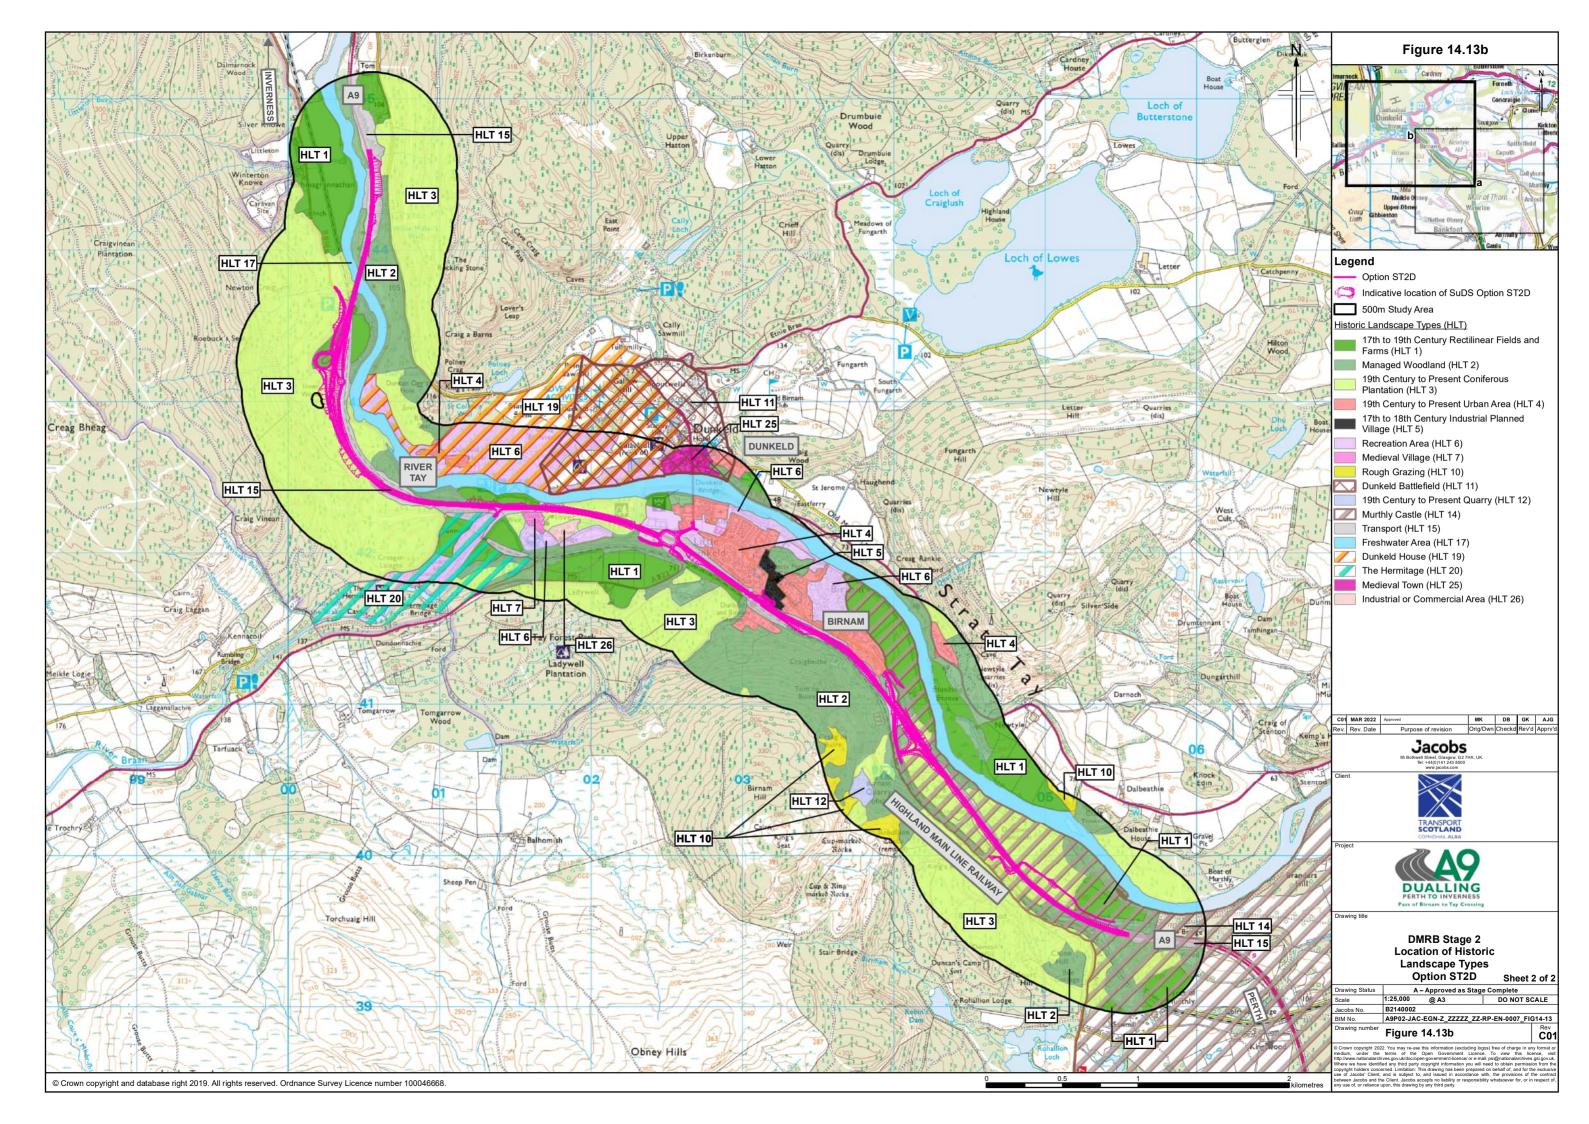

## Legend

N

| _  | Option ST2A                             |
|----|-----------------------------------------|
| _  | Option ST2B                             |
| -  | Option ST2C                             |
| -  | Option ST2D                             |
| D  | Indicative location of SuDS Option ST2A |
| 53 | Indicative location of SuDS Option ST2B |
| 53 | Indicative location of SuDS Option ST2C |
| 12 | Indicative location of SuDS Option ST2D |
|    | 500m Study Area                         |
|    | National cycle route                    |
|    | Regional cycle route                    |
| -  | Core path                               |
|    | Local path                              |
|    | Rights of way                           |
|    | Existing crossing points                |
| •  | Path start/end point                    |
|    | Community facilities                    |
|    | Community land                          |
| 2  | Path reference                          |