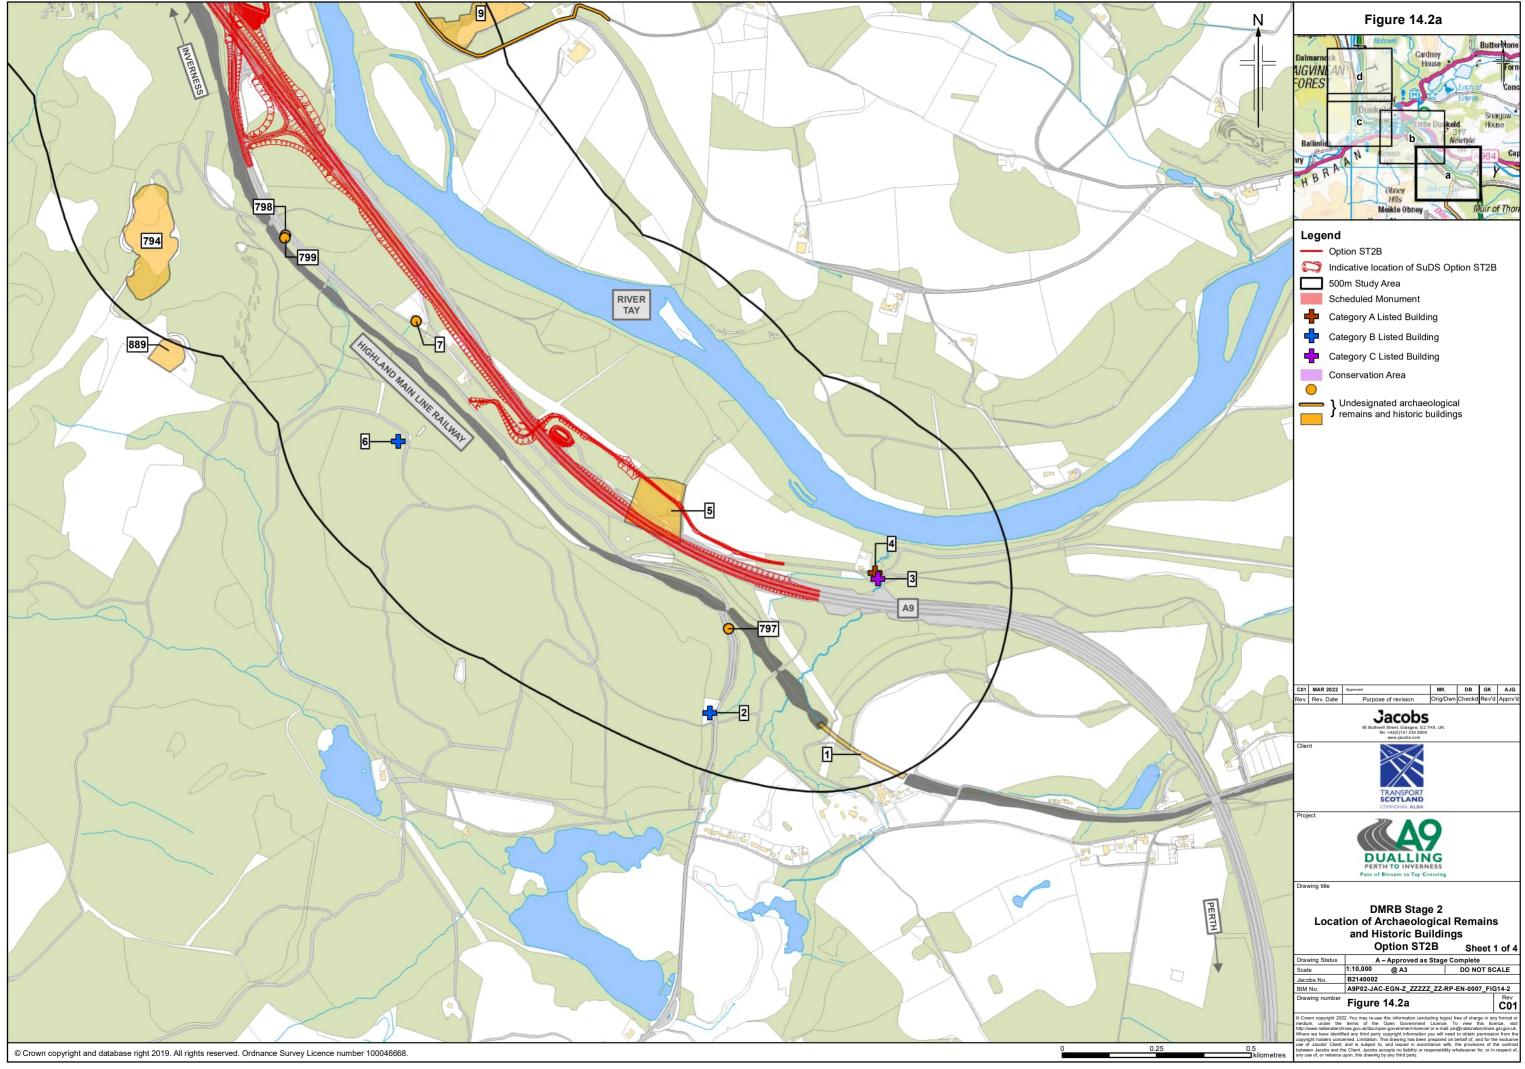

0.25 kilometres

0.25 kilometres

© Crown copyright and database right 2019. All rights reserved. Ordnance Survey Licence number 100046668.