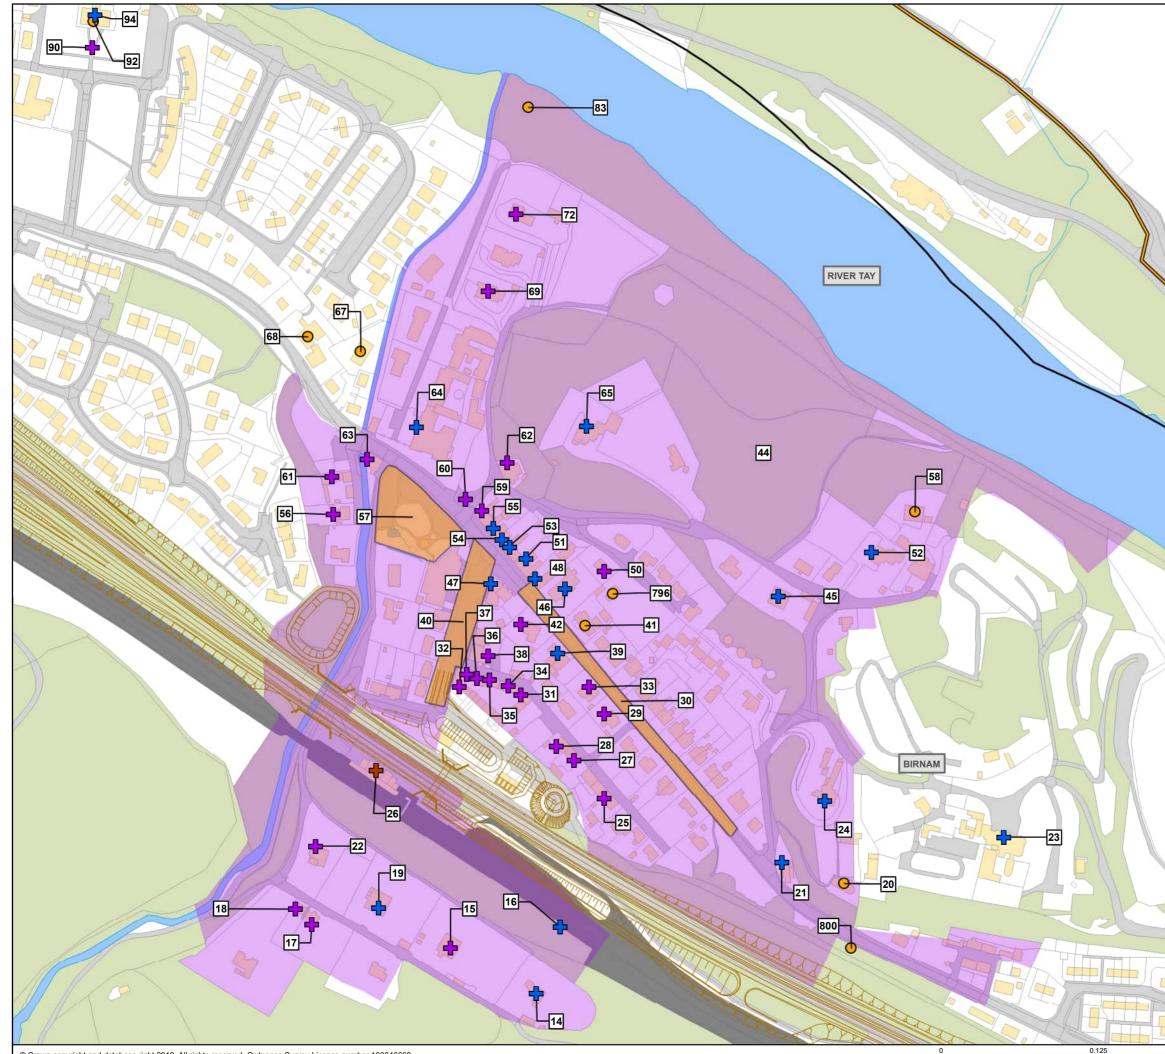

C01

0.25

Pass of Birn

| Option S12C                                                                                                                                                                                                                                                                                                 |                                             |        |           |            |
|-------------------------------------------------------------------------------------------------------------------------------------------------------------------------------------------------------------------------------------------------------------------------------------------------------------|---------------------------------------------|--------|-----------|------------|
|                                                                                                                                                                                                                                                                                                             |                                             | •      | Sheet     | 1 of 1     |
| Drawing Status                                                                                                                                                                                                                                                                                              | A – Approved as Stage Complete              |        |           |            |
| Scale                                                                                                                                                                                                                                                                                                       | 1:3,000                                     | @ A3   | DO NOT SO | CALE       |
| Jacobs No.                                                                                                                                                                                                                                                                                                  | B214000                                     | 2      |           |            |
| BIM No.                                                                                                                                                                                                                                                                                                     | A9P02-JAC-EGN-Z_ZZZZZ_ZZ-RP-EN-0007_FIG14-7 |        |           |            |
| Drawing number                                                                                                                                                                                                                                                                                              | Figur                                       | e 14.7 |           | Rev<br>C01 |
| © Crown copyright 2022. You may re-use this information (excluding logos) free of charge in any format or<br>medium, under the terms of the Open Government Licence. To view this licence, visit<br>http://www.nationalarchives.ou.vik/doc/open-overnment-licence/ore-mails.iss@nationalarchives.asi.ov.uk. |                                             |        |           |            |