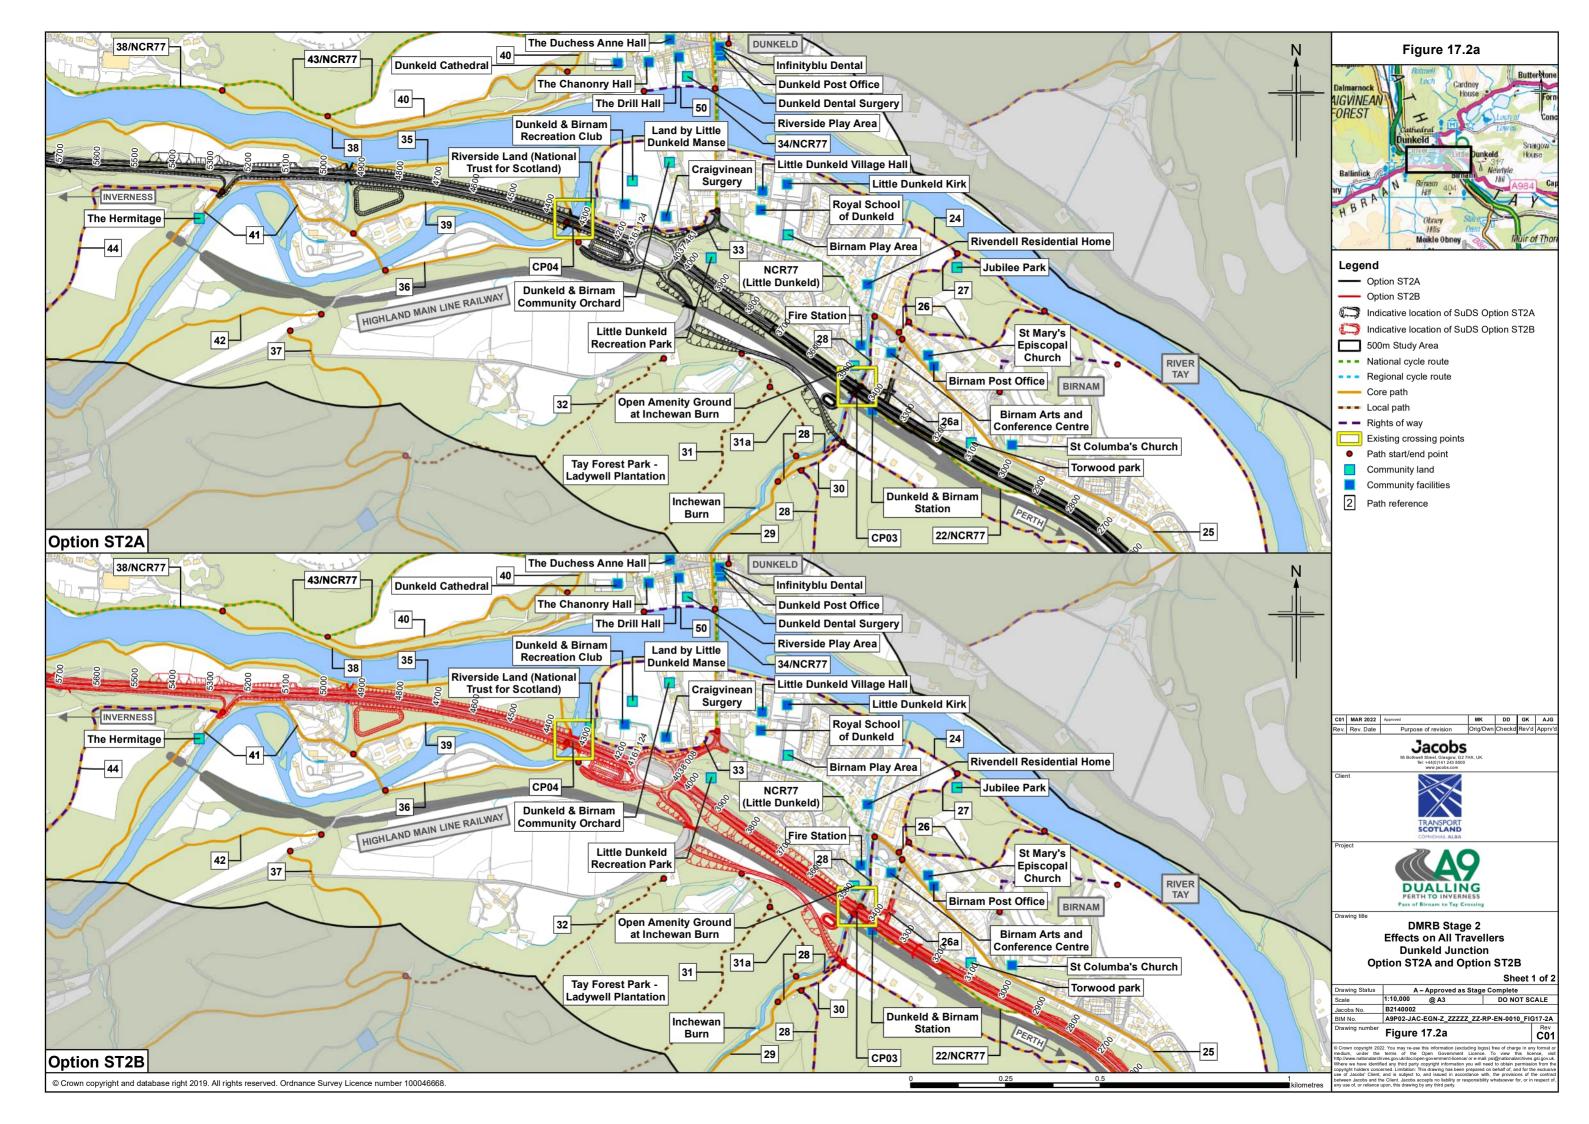

## Legend

N

| _  | Option ST2A                             |
|----|-----------------------------------------|
| _  | Option ST2B                             |
| -  | Option ST2C                             |
| -  | Option ST2D                             |
| D  | Indicative location of SuDS Option ST2A |
| 53 | Indicative location of SuDS Option ST2B |
| 53 | Indicative location of SuDS Option ST2C |
| 12 | Indicative location of SuDS Option ST2D |
|    | 500m Study Area                         |
|    | National cycle route                    |
|    | Regional cycle route                    |
| -  | Core path                               |
|    | Local path                              |
|    | Rights of way                           |
|    | Existing crossing points                |
| •  | Path start/end point                    |
|    | Community facilities                    |
|    | Community land                          |
| 2  | Path reference                          |