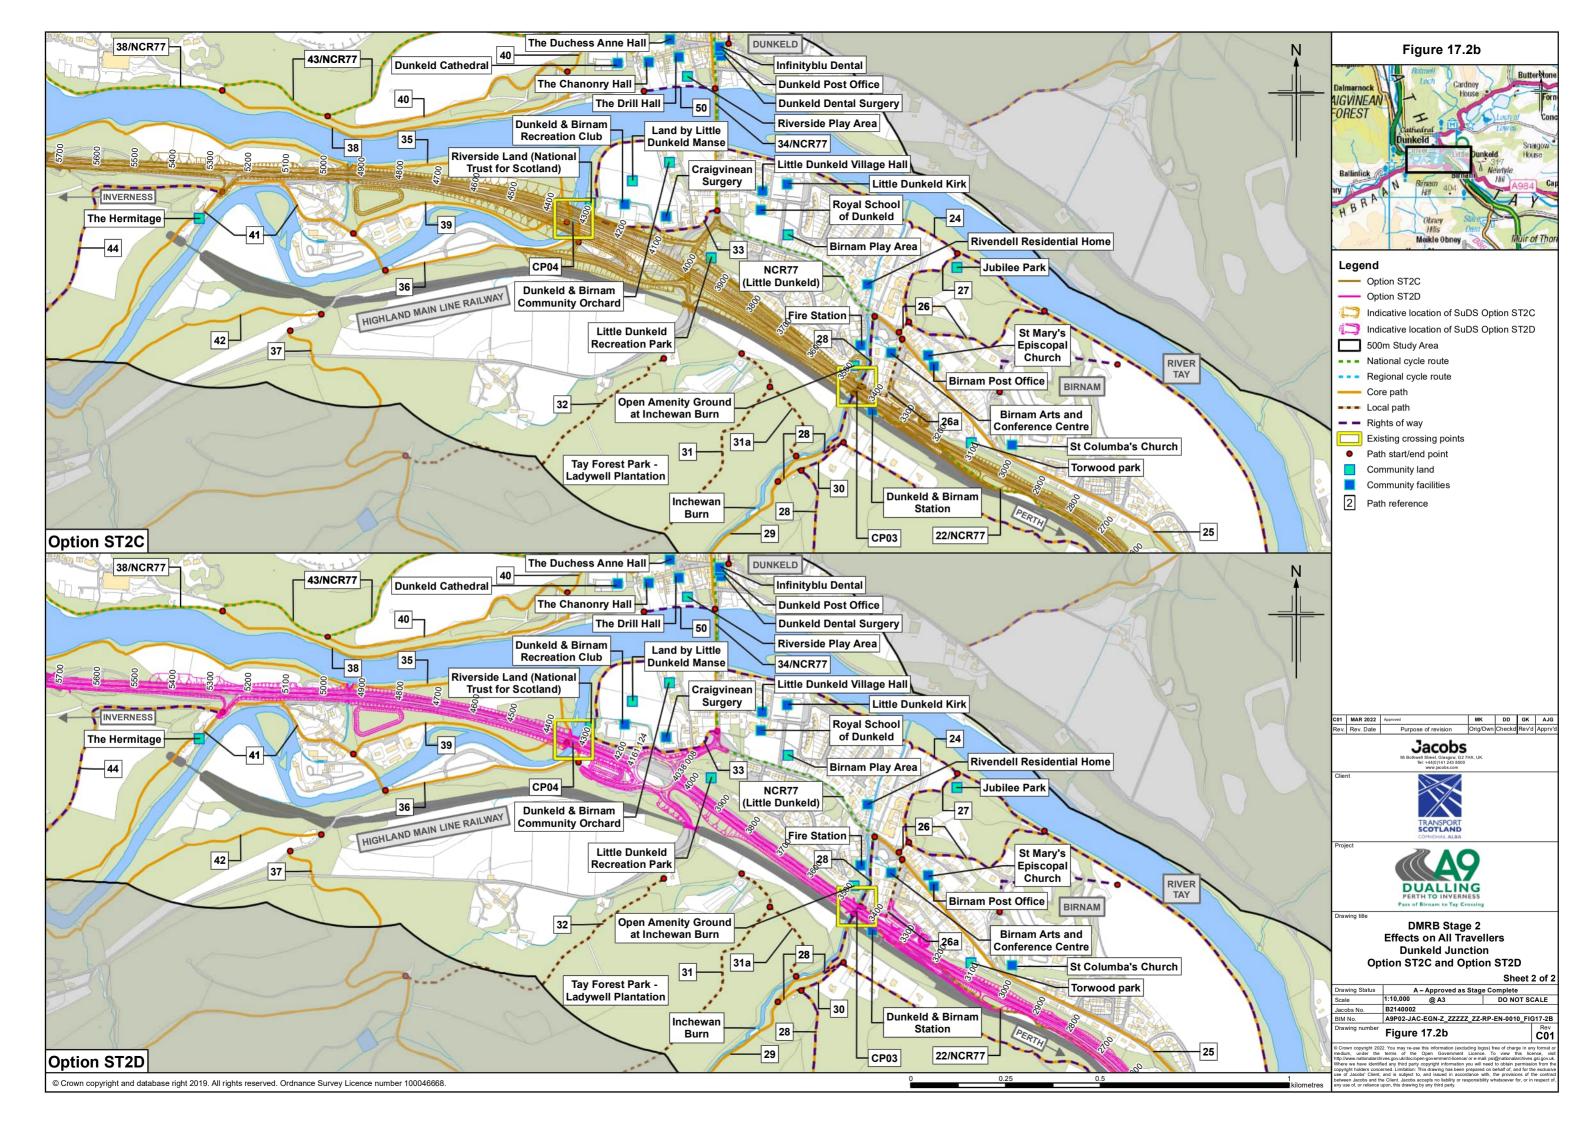

## Legend

N

| _  | Option ST2A                             |
|----|-----------------------------------------|
| _  | Option ST2B                             |
| -  | Option ST2C                             |
| -  | Option ST2D                             |
| D  | Indicative location of SuDS Option ST2A |
| 53 | Indicative location of SuDS Option ST2B |
| 53 | Indicative location of SuDS Option ST2C |
| 12 | Indicative location of SuDS Option ST2D |
|    | 500m Study Area                         |
|    | National cycle route                    |
|    | Regional cycle route                    |
| -  | Core path                               |
|    | Local path                              |
|    | Rights of way                           |
|    | Existing crossing points                |
| •  | Path start/end point                    |
|    | Community facilities                    |
|    | Community land                          |
| 2  | Path reference                          |