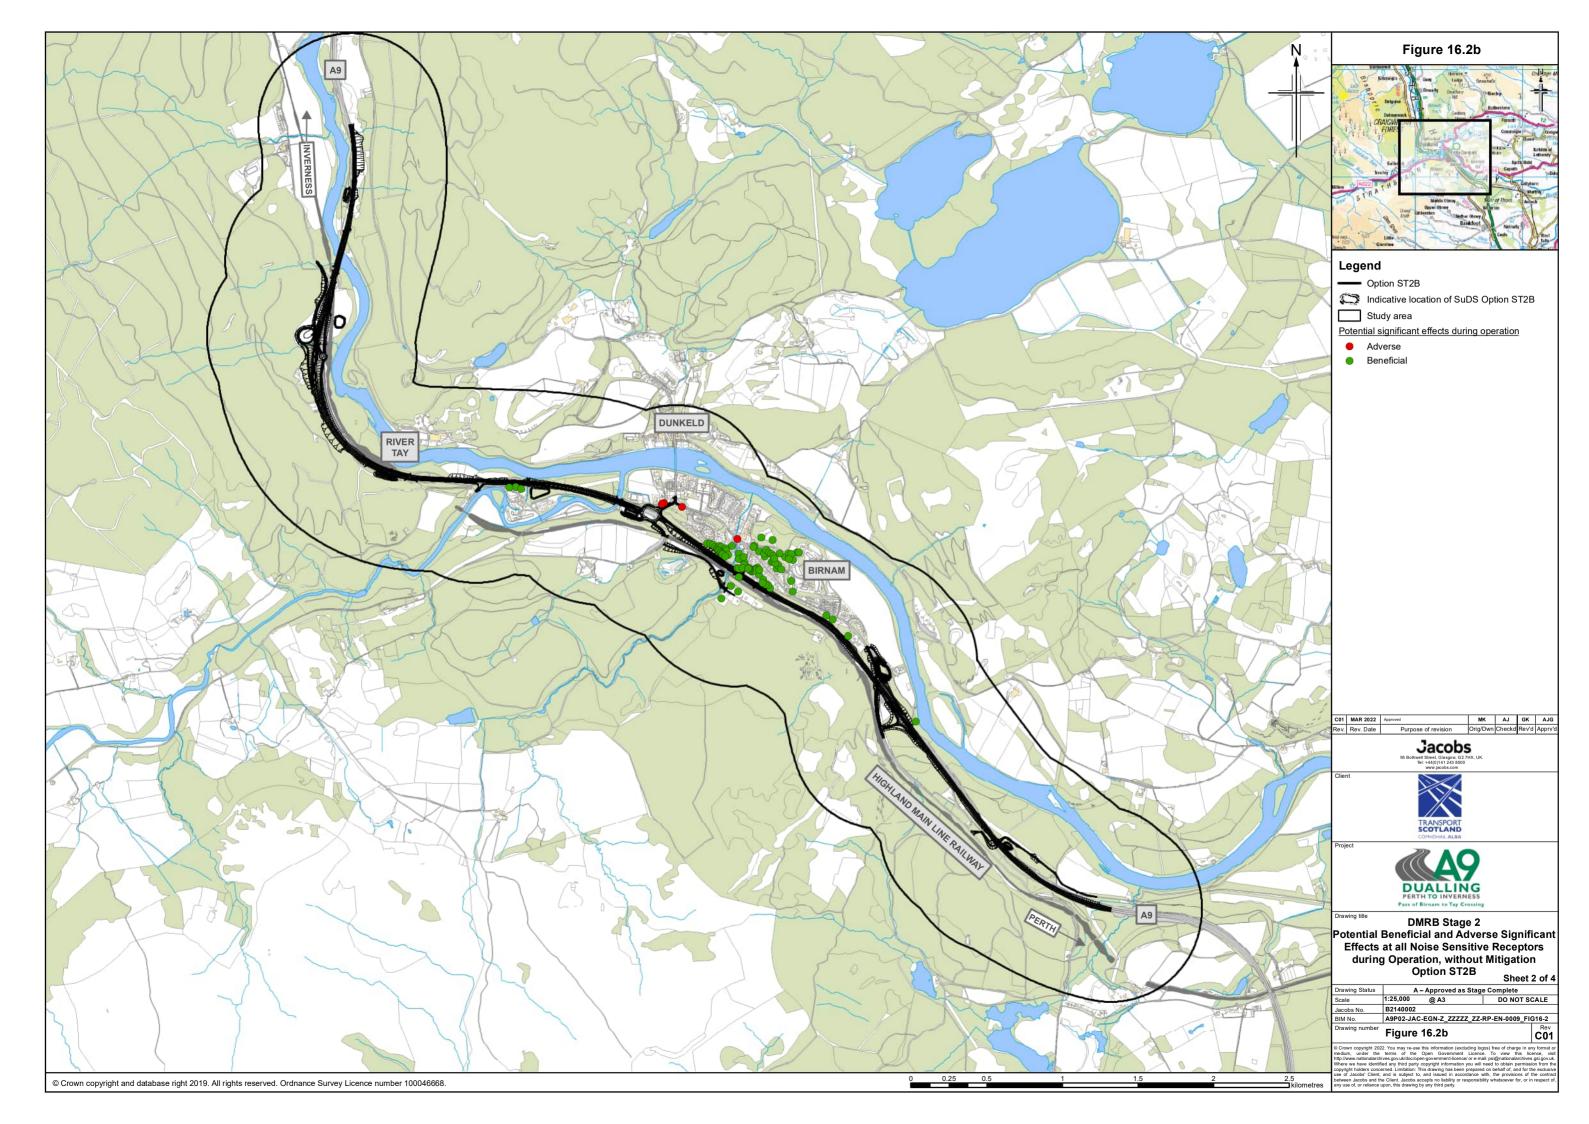

## Legend

N

| _  | Option ST2A                             |
|----|-----------------------------------------|
| _  | Option ST2B                             |
| -  | Option ST2C                             |
| -  | Option ST2D                             |
| D  | Indicative location of SuDS Option ST2A |
| 53 | Indicative location of SuDS Option ST2B |
| 53 | Indicative location of SuDS Option ST2C |
| 12 | Indicative location of SuDS Option ST2D |
|    | 500m Study Area                         |
|    | National cycle route                    |
|    | Regional cycle route                    |
| -  | Core path                               |
|    | Local path                              |
|    | Rights of way                           |
|    | Existing crossing points                |
| •  | Path start/end point                    |
|    | Community facilities                    |
|    | Community land                          |
| 2  | Path reference                          |