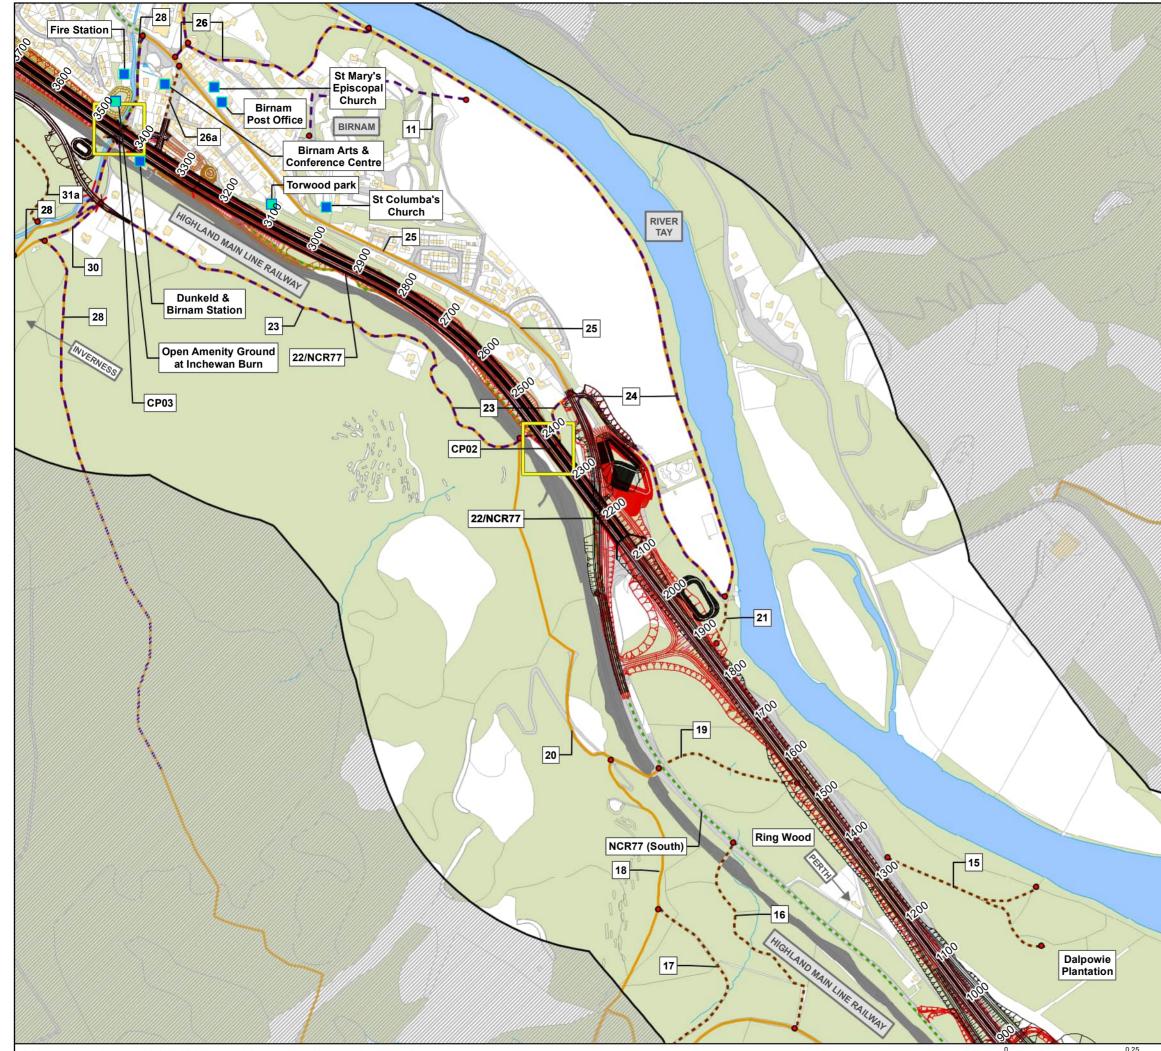

## Legend

N

| _  | Option ST2A                             |
|----|-----------------------------------------|
| _  | Option ST2B                             |
| -  | Option ST2C                             |
| -  | Option ST2D                             |
| D  | Indicative location of SuDS Option ST2A |
| 53 | Indicative location of SuDS Option ST2B |
| 53 | Indicative location of SuDS Option ST2C |
| 12 | Indicative location of SuDS Option ST2D |
|    | 500m Study Area                         |
|    | National cycle route                    |
|    | Regional cycle route                    |
| -  | Core path                               |
|    | Local path                              |
|    | Rights of way                           |
|    | Existing crossing points                |
| •  | Path start/end point                    |
|    | Community facilities                    |
|    | Community land                          |
| 2  | Path reference                          |

© Crown copyright and database right 2019. All rights reserved. Ordnance Survey Licence number 100046668.