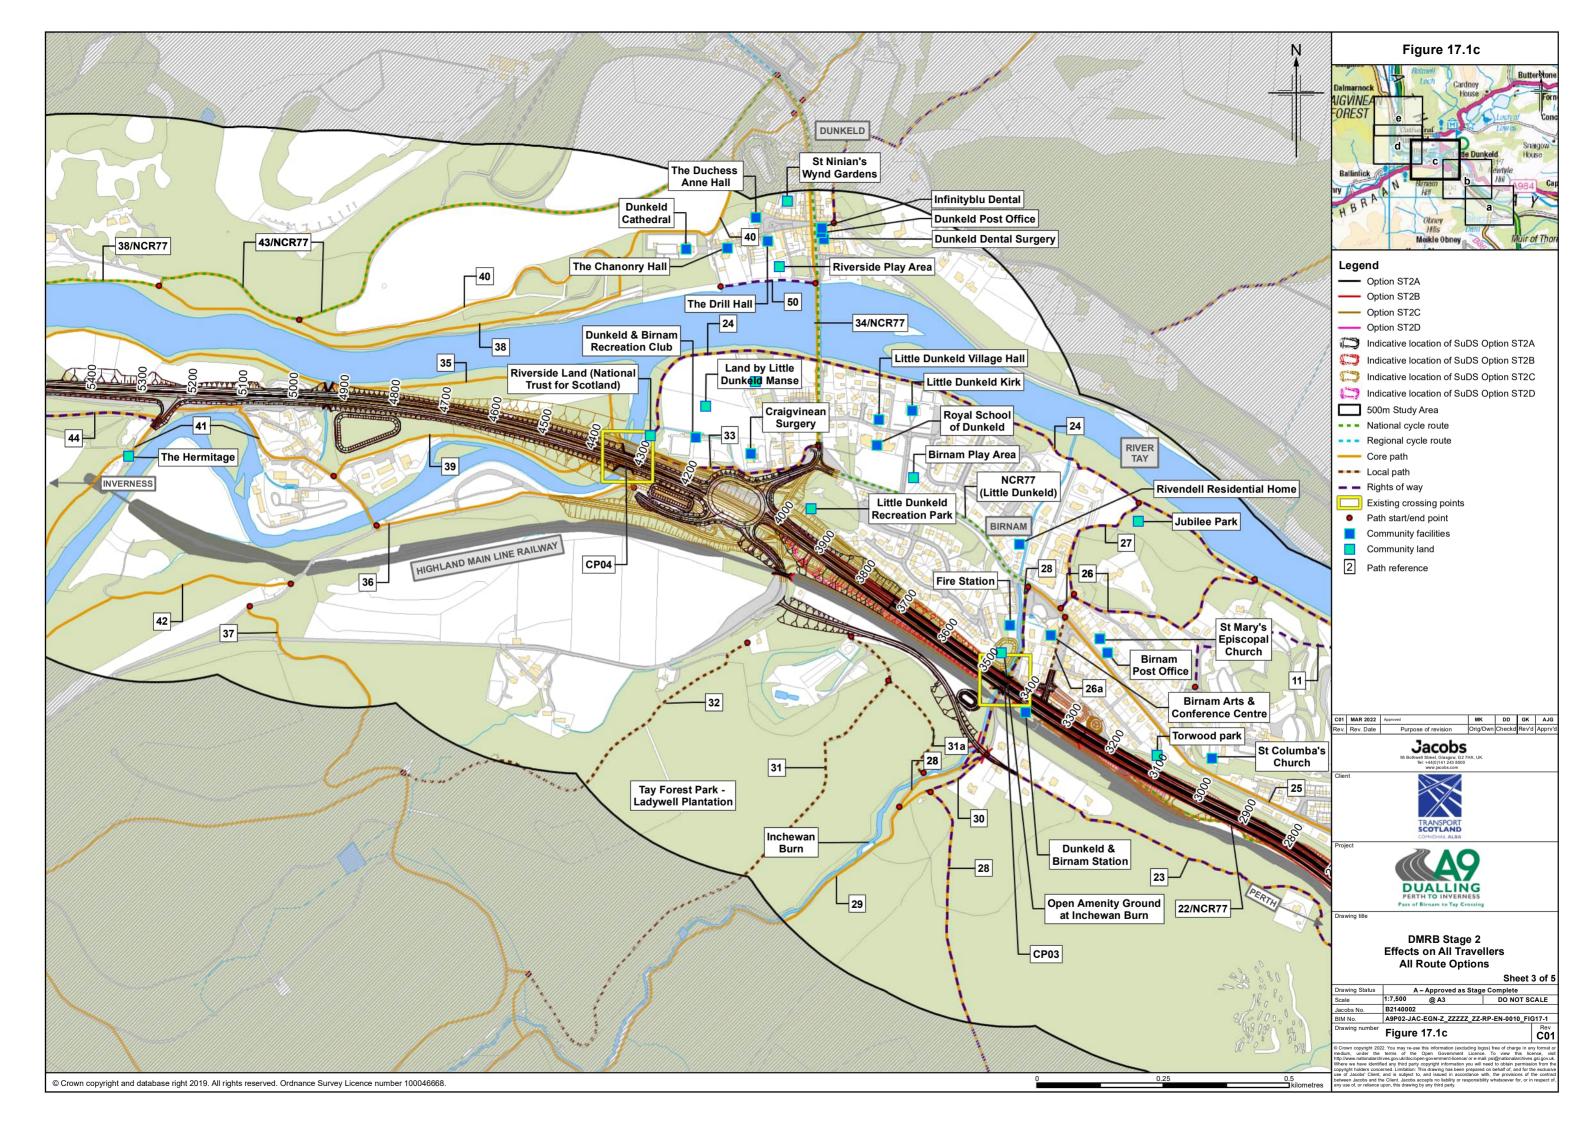

## Legend

N

| _  | Option ST2A                             |
|----|-----------------------------------------|
| _  | Option ST2B                             |
| -  | Option ST2C                             |
| -  | Option ST2D                             |
| D  | Indicative location of SuDS Option ST2A |
| 53 | Indicative location of SuDS Option ST2B |
| 53 | Indicative location of SuDS Option ST2C |
| 12 | Indicative location of SuDS Option ST2D |
|    | 500m Study Area                         |
|    | National cycle route                    |
|    | Regional cycle route                    |
| -  | Core path                               |
|    | Local path                              |
|    | Rights of way                           |
|    | Existing crossing points                |
| •  | Path start/end point                    |
|    | Community facilities                    |
|    | Community land                          |
| 2  | Path reference                          |

© Crown copyright and database right 2019. All rights reserved. Ordnance Survey Licence number 100046668.