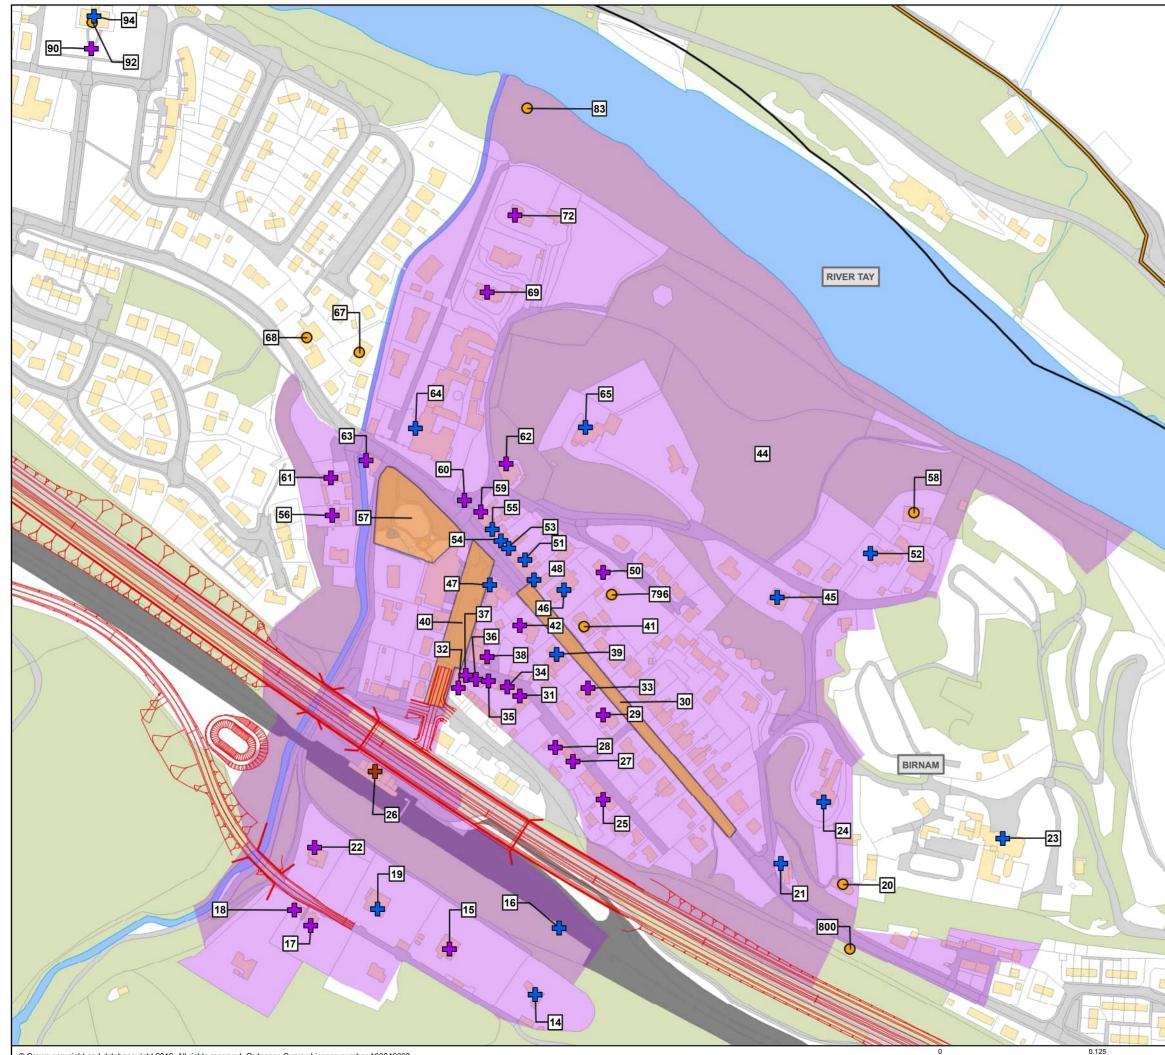

0.25 kilometres

0.25 kilometres

© Crown copyright and database right 2019. All rights reserved. Ordnance Survey Licence number 100046668.