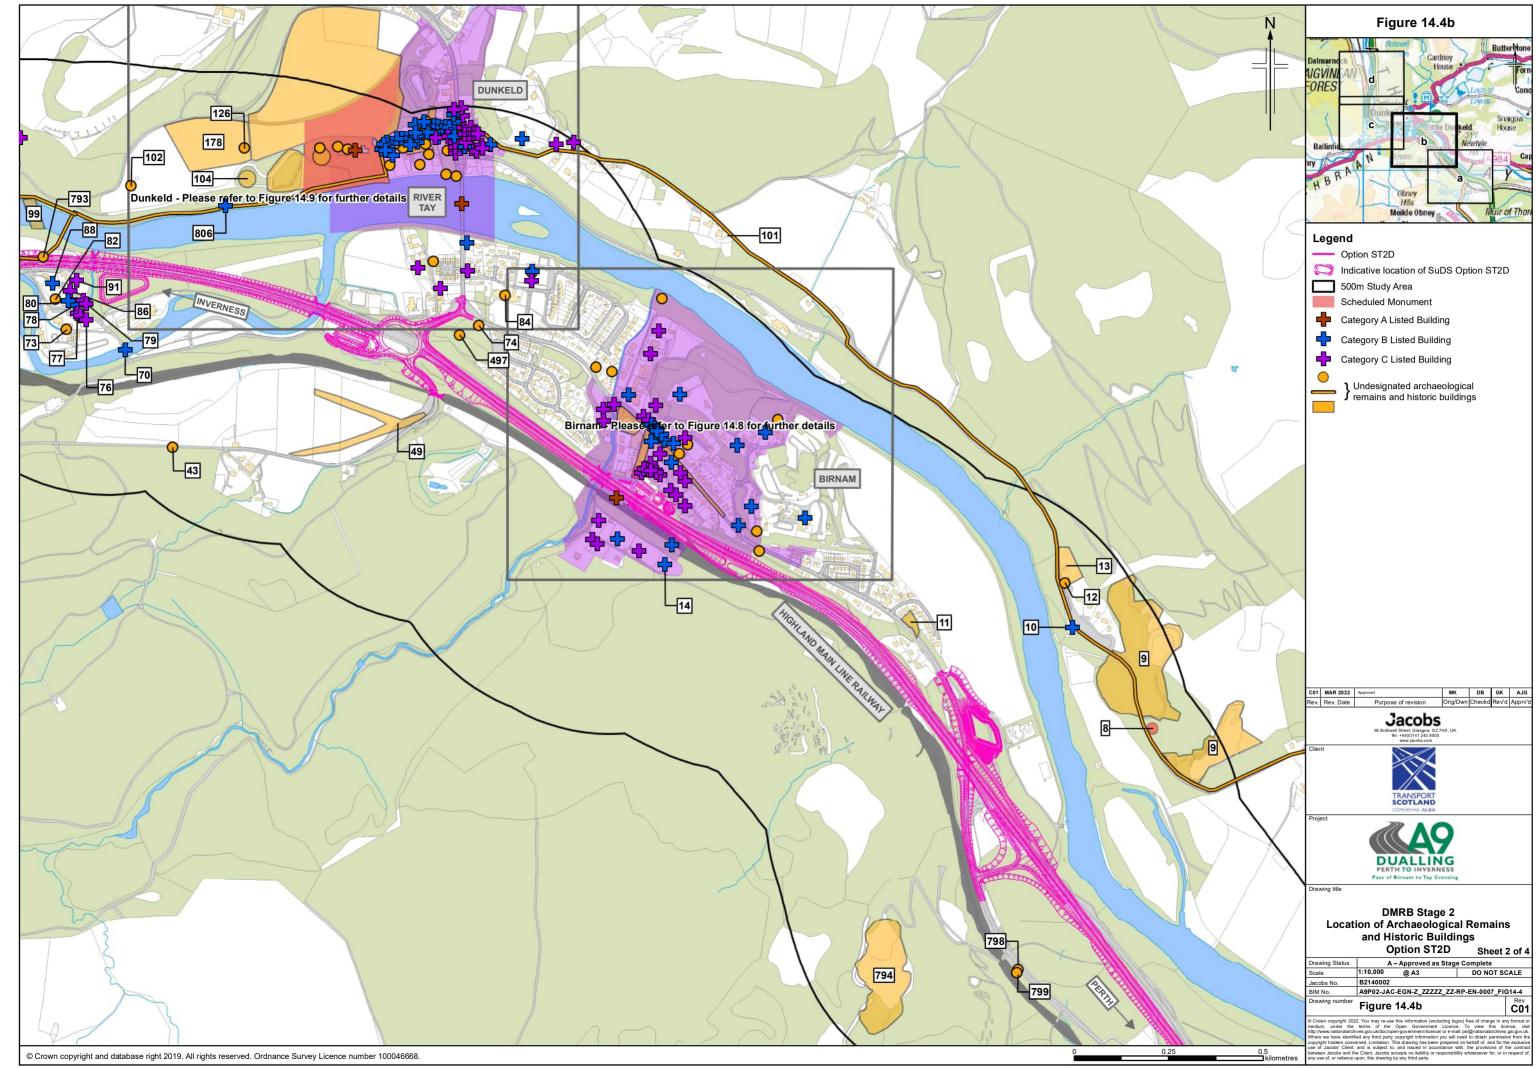

Sheet 1 of 1 A – Approved as Stage Complete
1:3,000 @ A3 DO NOT SCALE wing Status @ A3 B2140002 icobs No. M No. A9P02-JAC-EGN-Z\_ZZZZZZZ-RP-EN-0007\_FIG14-6 wing numbe Figure 14.6 pyright 2022. You may re-use this informatio under the terms of the Open Goven e of charge in any form view this licence, anationalarchives.gsi.go