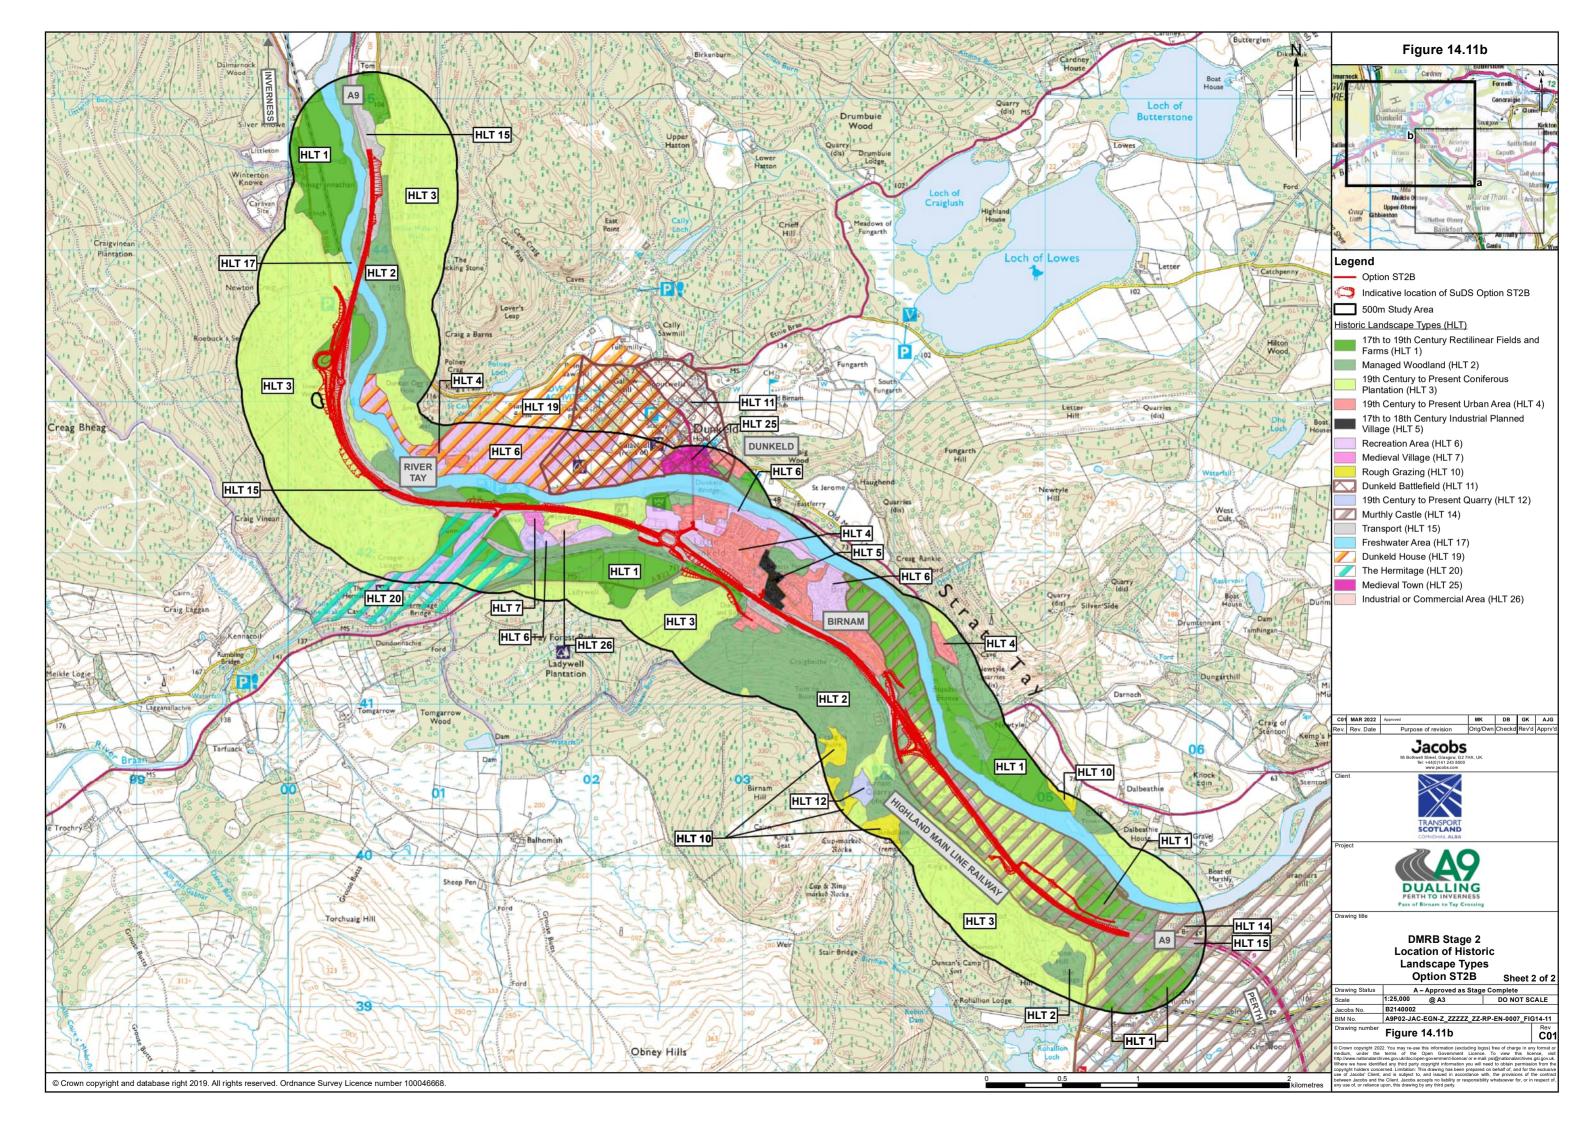

## Legend

N

| _  | Option ST2A                             |
|----|-----------------------------------------|
| _  | Option ST2B                             |
| -  | Option ST2C                             |
| -  | Option ST2D                             |
| D  | Indicative location of SuDS Option ST2A |
| 53 | Indicative location of SuDS Option ST2B |
| 53 | Indicative location of SuDS Option ST2C |
| 12 | Indicative location of SuDS Option ST2D |
|    | 500m Study Area                         |
|    | National cycle route                    |
|    | Regional cycle route                    |
| -  | Core path                               |
|    | Local path                              |
|    | Rights of way                           |
|    | Existing crossing points                |
| •  | Path start/end point                    |
|    | Community facilities                    |
|    | Community land                          |
| 2  | Path reference                          |