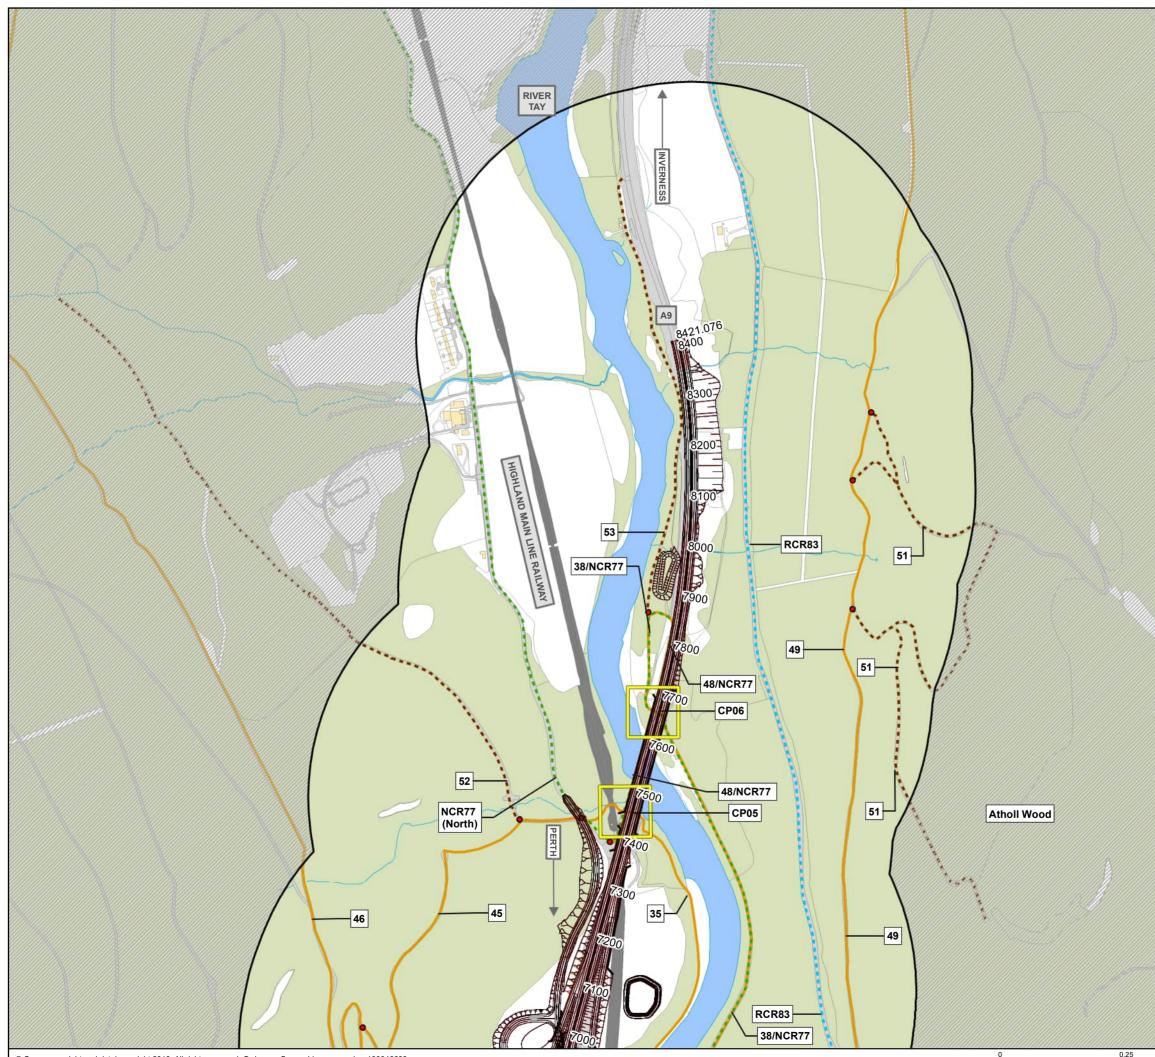

## Legend

N

| _  | Option ST2A                             |
|----|-----------------------------------------|
| _  | Option ST2B                             |
| -  | Option ST2C                             |
| -  | Option ST2D                             |
| D  | Indicative location of SuDS Option ST2A |
| 53 | Indicative location of SuDS Option ST2B |
| 53 | Indicative location of SuDS Option ST2C |
| 12 | Indicative location of SuDS Option ST2D |
|    | 500m Study Area                         |
|    | National cycle route                    |
|    | Regional cycle route                    |
| -  | Core path                               |
|    | Local path                              |
|    | Rights of way                           |
|    | Existing crossing points                |
| •  | Path start/end point                    |
|    | Community facilities                    |
|    | Community land                          |
| 2  | Path reference                          |