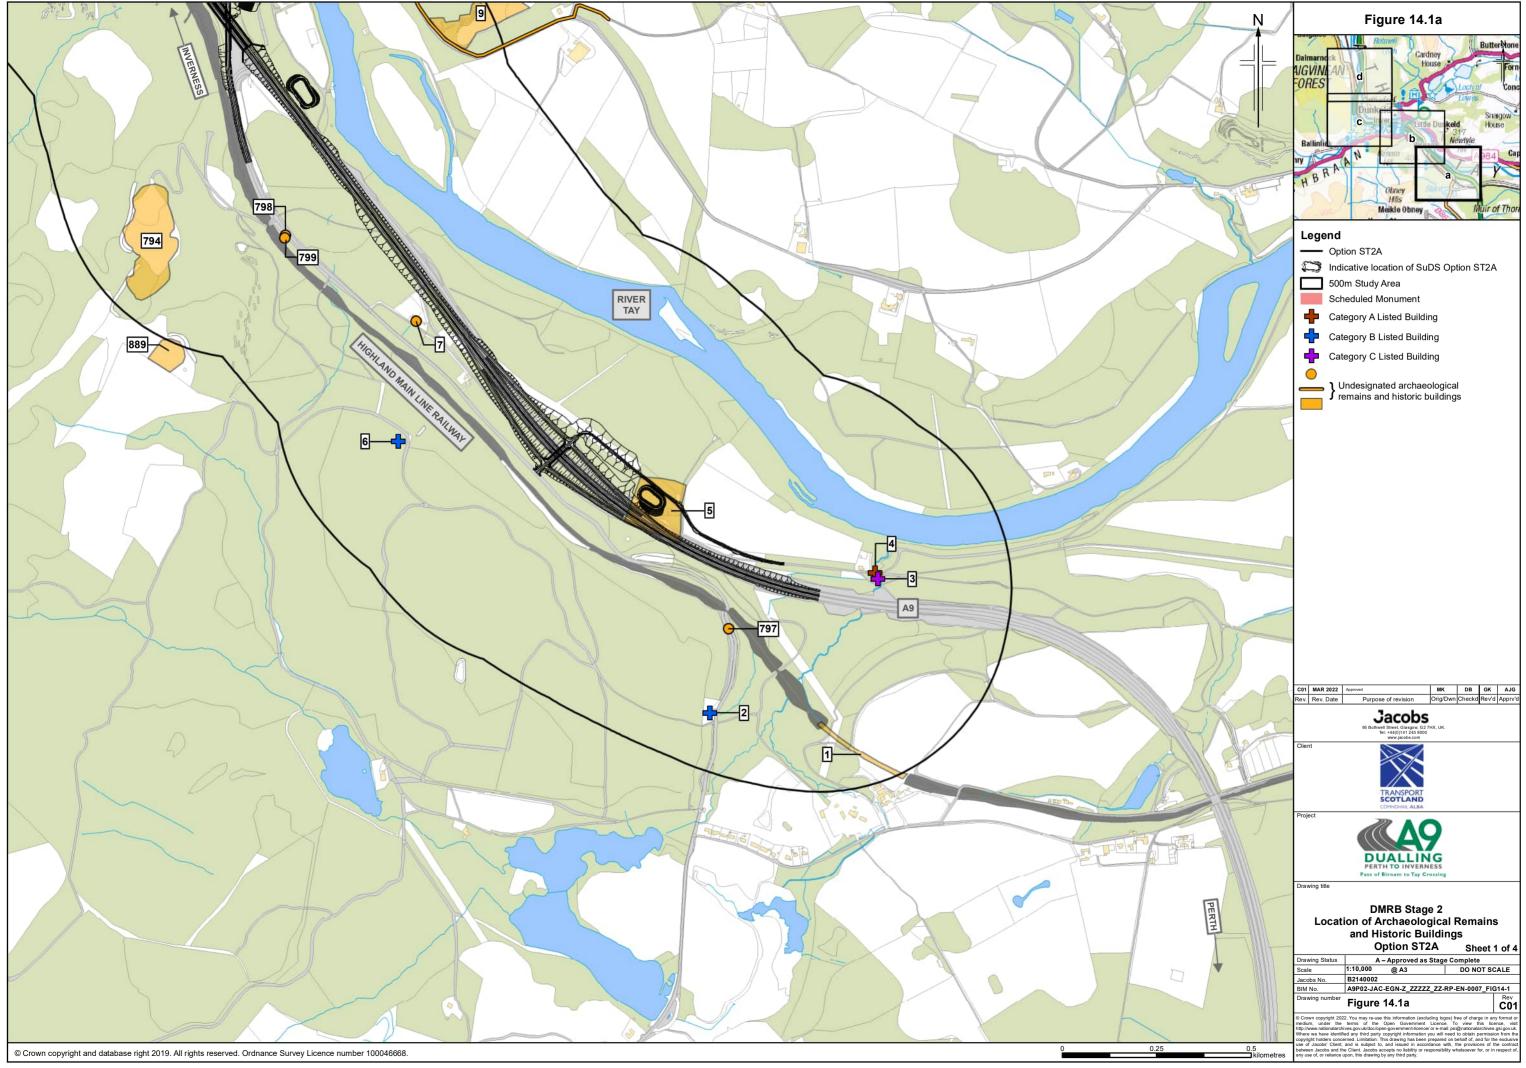

## Legend

N

| _  | Option ST2A                             |
|----|-----------------------------------------|
| _  | Option ST2B                             |
| -  | Option ST2C                             |
| -  | Option ST2D                             |
| D  | Indicative location of SuDS Option ST2A |
| 53 | Indicative location of SuDS Option ST2B |
| 53 | Indicative location of SuDS Option ST2C |
| 12 | Indicative location of SuDS Option ST2D |
|    | 500m Study Area                         |
|    | National cycle route                    |
|    | Regional cycle route                    |
| -  | Core path                               |
|    | Local path                              |
|    | Rights of way                           |
|    | Existing crossing points                |
| •  | Path start/end point                    |
|    | Community facilities                    |
|    | Community land                          |
| 2  | Path reference                          |