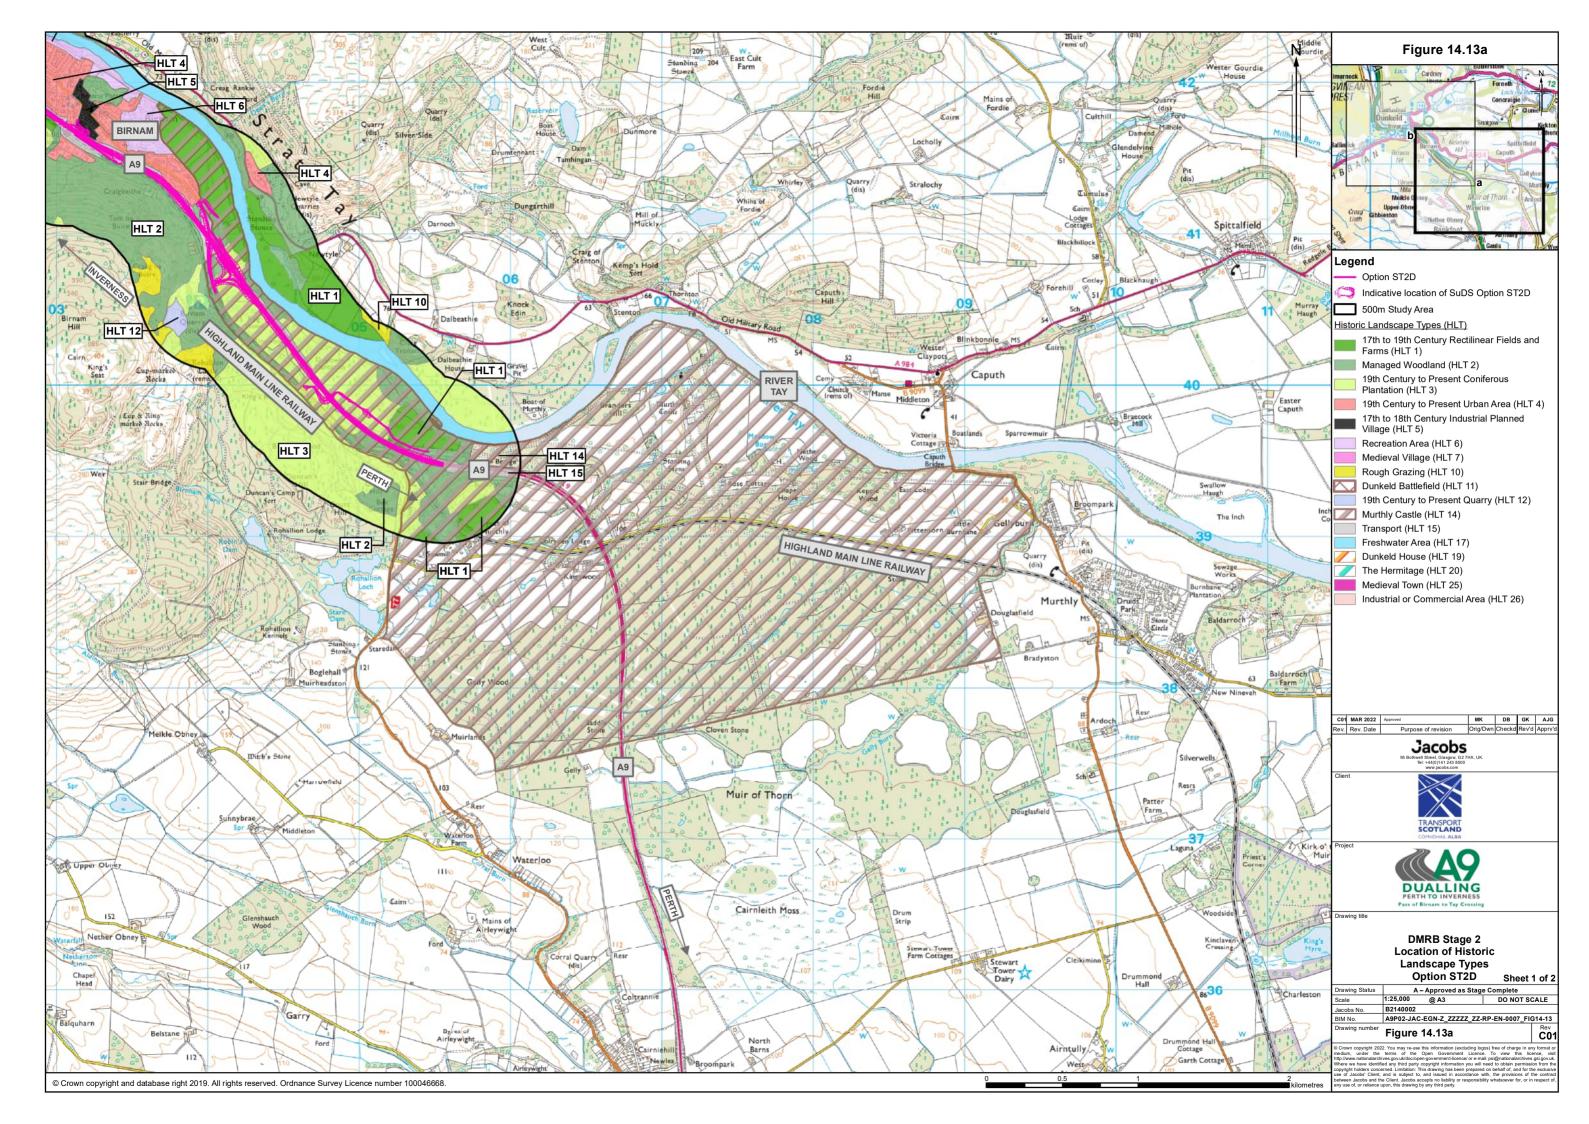

## Legend

N

| _  | Option ST2A                             |
|----|-----------------------------------------|
| _  | Option ST2B                             |
| -  | Option ST2C                             |
| -  | Option ST2D                             |
| D  | Indicative location of SuDS Option ST2A |
| 53 | Indicative location of SuDS Option ST2B |
| 53 | Indicative location of SuDS Option ST2C |
| 12 | Indicative location of SuDS Option ST2D |
|    | 500m Study Area                         |
|    | National cycle route                    |
|    | Regional cycle route                    |
| -  | Core path                               |
|    | Local path                              |
|    | Rights of way                           |
|    | Existing crossing points                |
| •  | Path start/end point                    |
|    | Community facilities                    |
|    | Community land                          |
| 2  | Path reference                          |