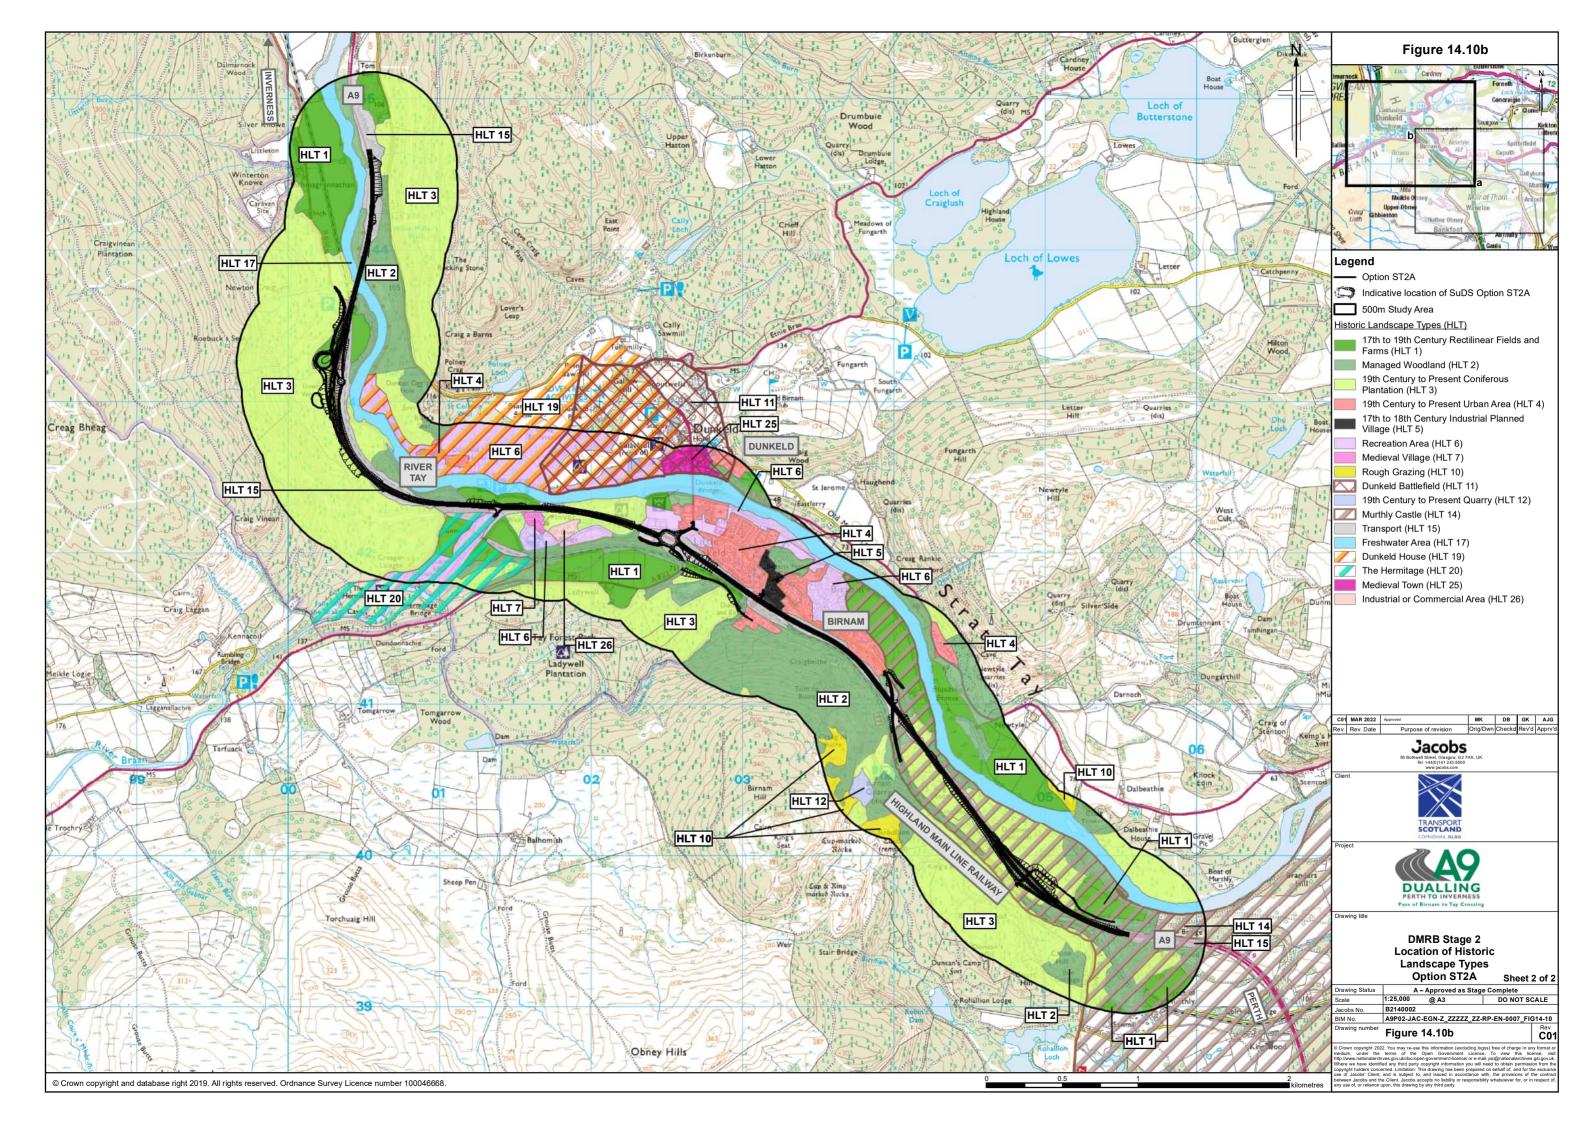

## Legend

N

| _  | Option ST2A                             |
|----|-----------------------------------------|
| _  | Option ST2B                             |
| -  | Option ST2C                             |
| -  | Option ST2D                             |
| D  | Indicative location of SuDS Option ST2A |
| 53 | Indicative location of SuDS Option ST2B |
| 53 | Indicative location of SuDS Option ST2C |
| 12 | Indicative location of SuDS Option ST2D |
|    | 500m Study Area                         |
|    | National cycle route                    |
|    | Regional cycle route                    |
| -  | Core path                               |
|    | Local path                              |
|    | Rights of way                           |
|    | Existing crossing points                |
| •  | Path start/end point                    |
|    | Community facilities                    |
|    | Community land                          |
| 2  | Path reference                          |