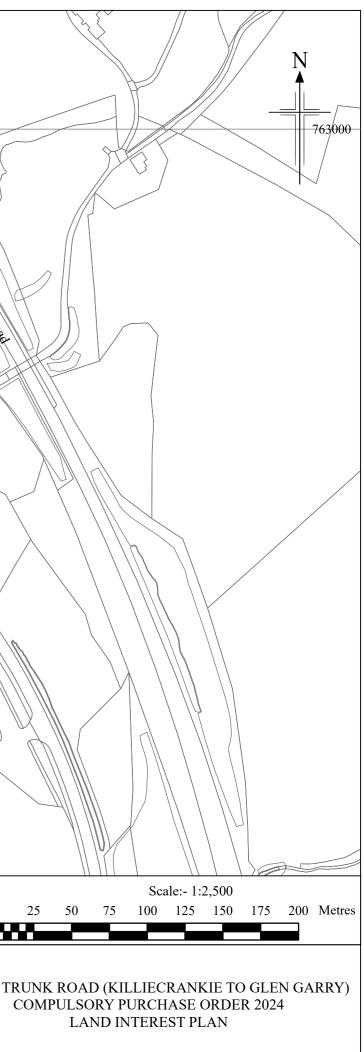

| ſ | Plot No.                       | Owners                         | Lessees and Occupiers                                                                                                                         | Approximate Area of Land<br>to be Acquired (m <sup>2</sup> ) | 291500                         |                   |
|---|--------------------------------|--------------------------------|-----------------------------------------------------------------------------------------------------------------------------------------------|--------------------------------------------------------------|--------------------------------|-------------------|
|   | 119                            | Unknown                        | 1. Occupier<br>Perth and Kinross Council<br>Pullar House<br>35 Kinnoull Street                                                                | 286                                                          |                                |                   |
|   |                                |                                | Perth<br>PH1 5GD                                                                                                                              |                                                              |                                |                   |
|   |                                |                                | Occupied by Perth and Kinross<br>Council as local roads<br>authority. Interest of local<br>roads authority not being<br>acquired.             |                                                              |                                |                   |
|   |                                |                                | 2. <b>Benefited Proprietor</b><br>George Alexander Maclean and<br>Anthony Philip Cuthbert<br>Old Faskally House<br>Killiecrankie<br>Pitlochry | -                                                            |                                | LISSO THUMK Roomd |
| _ |                                |                                | Perthshire<br>PH16 5LG                                                                                                                        |                                                              |                                |                   |
|   |                                | Strathgarry Road (U167)        |                                                                                                                                               | B8079 K                                                      |                                |                   |
|   |                                | Strase . Jaa (0167)            |                                                                                                                                               | Perth-Inghland p                                             | illiecrankie - Calvine Road    |                   |
|   |                                |                                |                                                                                                                                               | Pertit-Invertiess                                            | Way Line<br>Via Cambridge      |                   |
|   |                                |                                |                                                                                                                                               | River Centry                                                 |                                |                   |
|   |                                |                                |                                                                                                                                               |                                                              |                                | PA                |
|   |                                |                                |                                                                                                                                               |                                                              |                                |                   |
|   |                                |                                |                                                                                                                                               |                                                              |                                |                   |
|   | 762500                         |                                |                                                                                                                                               |                                                              |                                | 0                 |
|   |                                |                                | KEY<br>PINK LAND TO BE                                                                                                                        | ACOUIRED                                                     | UNKNOWN                        | THE A9 1          |
|   |                                | Scottish Governme              |                                                                                                                                               | RIGHT TO BE ACQUIRED                                         | LAND INTEREST PLAN NO: LIP/007 |                   |
|   | TRANSPO<br>SCOTLA<br>CÒMHDHAIL | Riaghaltas na h-Al<br>gov.scot | ba<br>Reproduced by permission of Ordnance Sur                                                                                                | vey on behalf of HMSO. © Crown copyright and database rig    | sheet 1 of 5                   |                   |