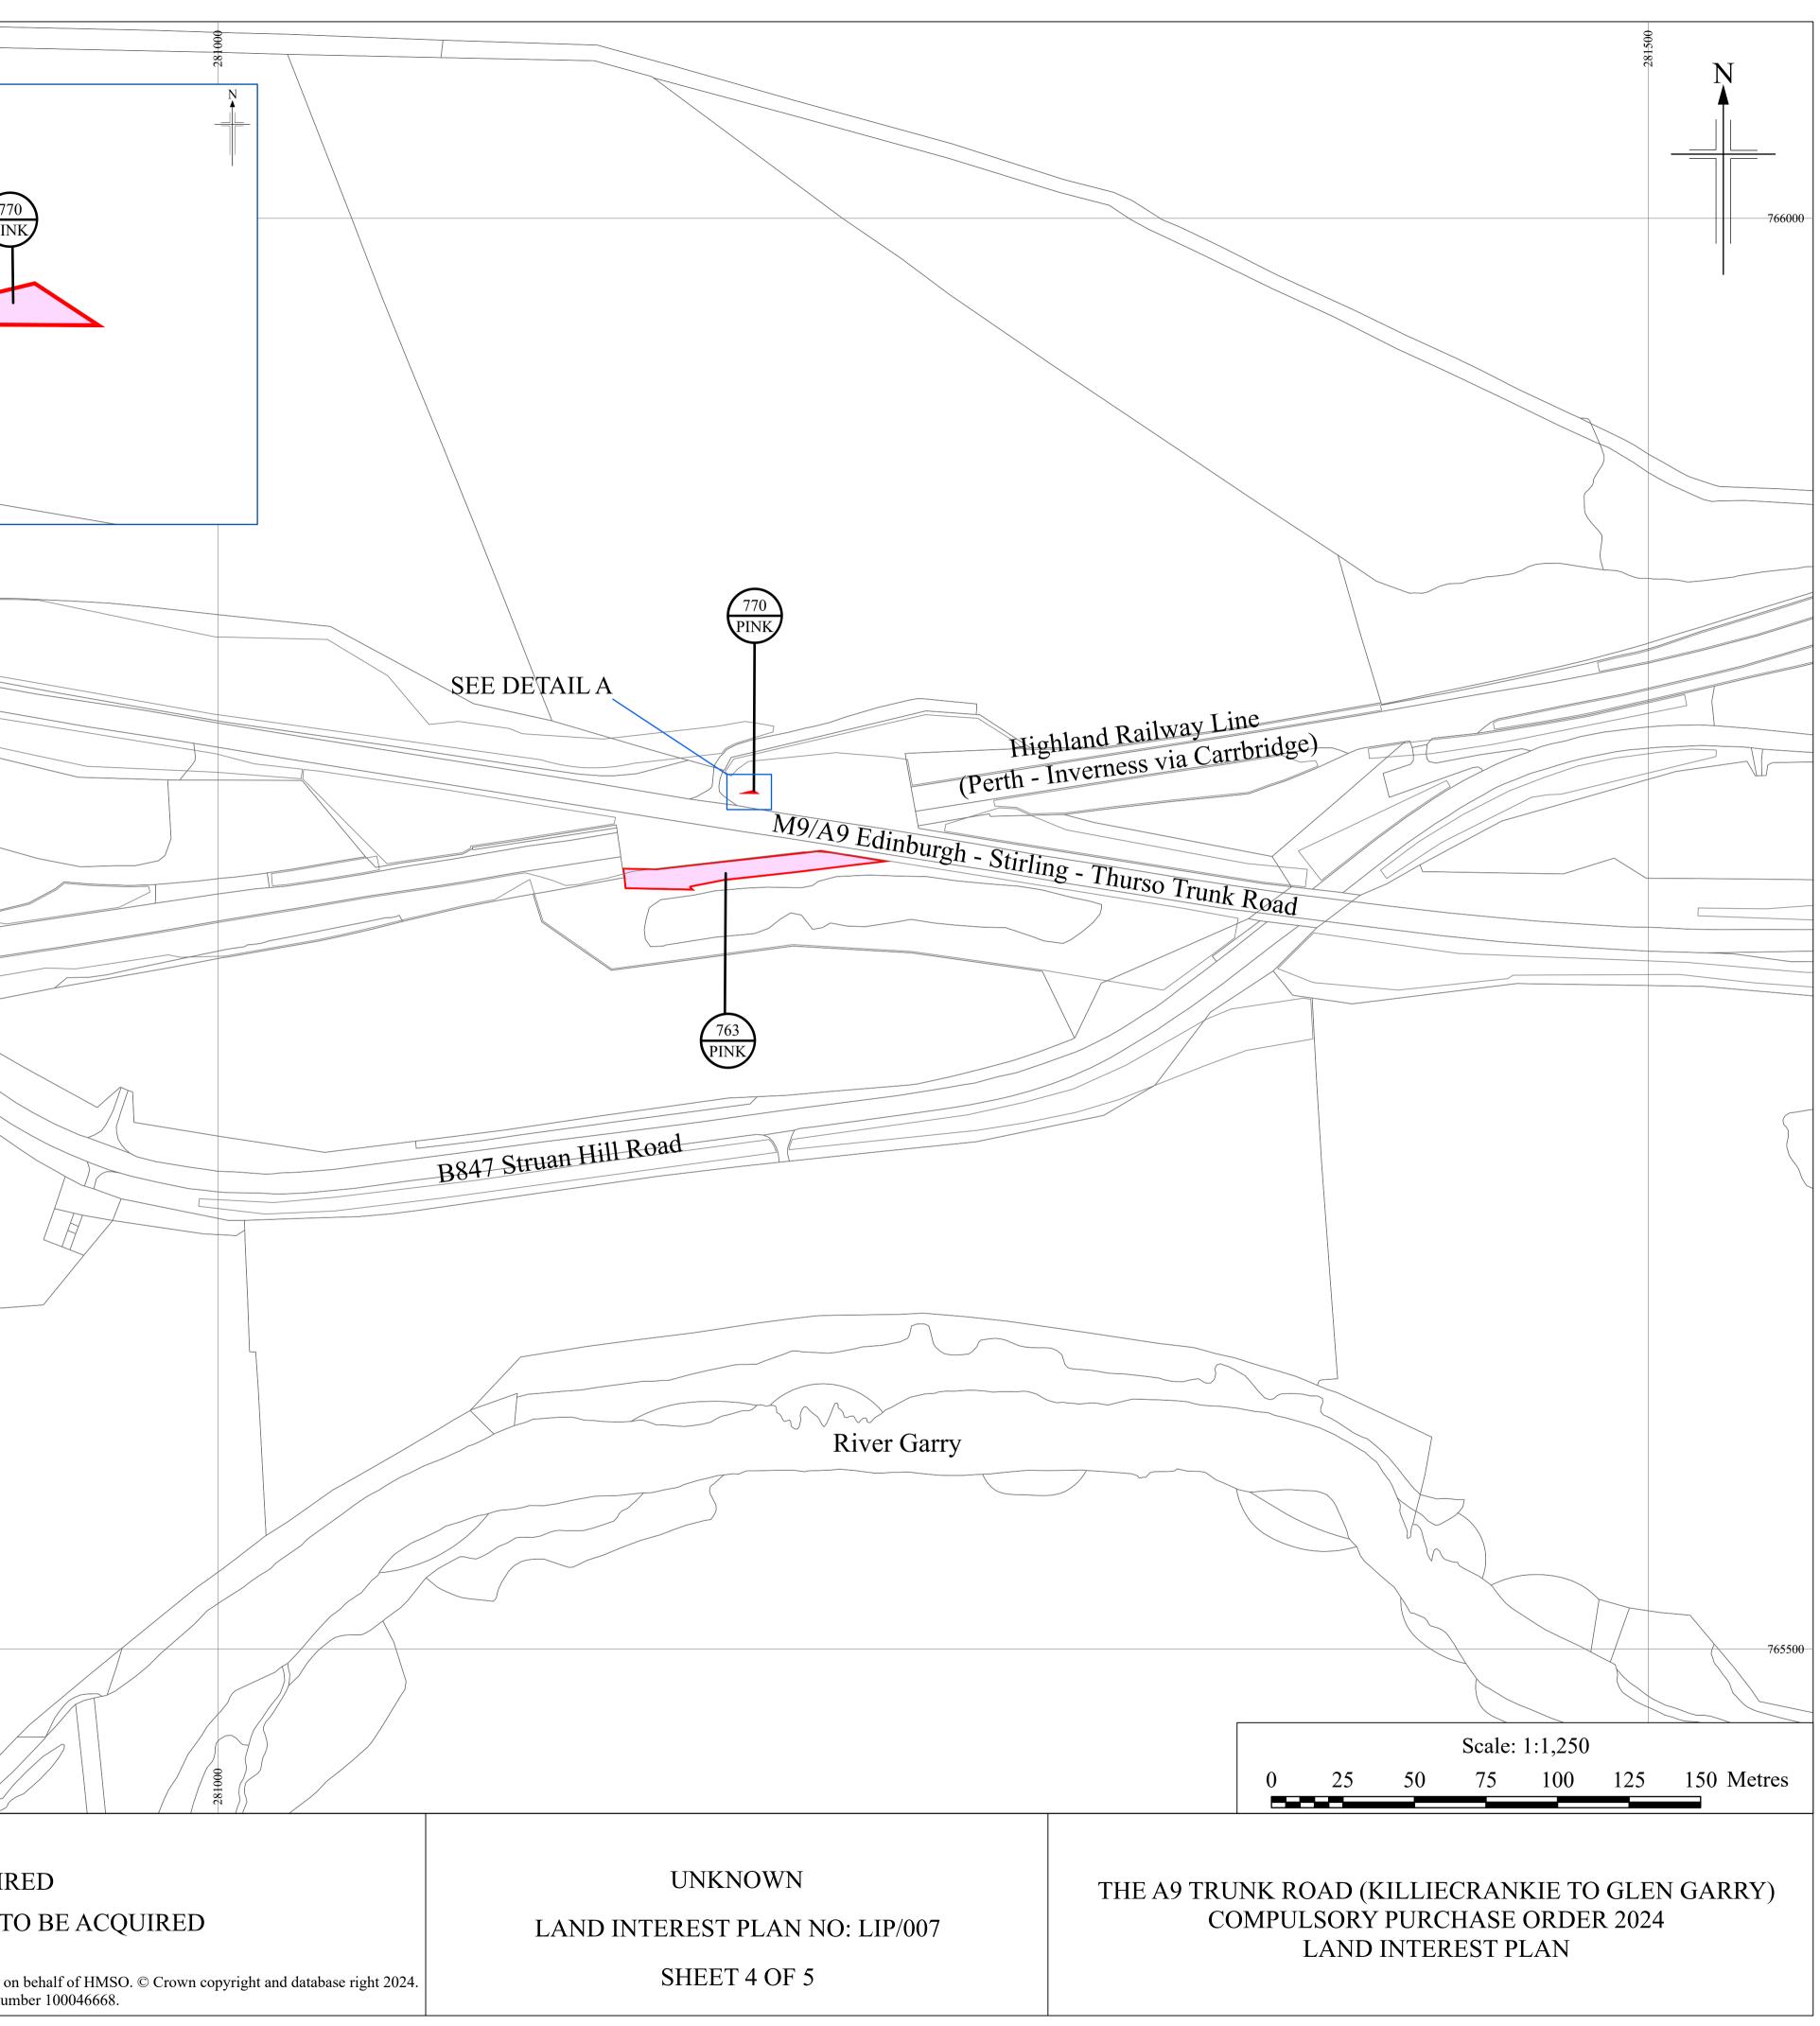

| Plot No. | Owners        | Lessees and Occupiers                                                                                                                                                           | Approximate Area of Land to be<br>Acquired (m <sup>2</sup> ) |                                                                                                       |
|----------|---------------|---------------------------------------------------------------------------------------------------------------------------------------------------------------------------------|--------------------------------------------------------------|-------------------------------------------------------------------------------------------------------|
| 763      | Unknown       | 1. Benefited Proprietor         Malcolm Kennedy Daniel and         Isma Quasim-Shah         14 Beech Avenue         Glasgow                                                     | 586                                                          |                                                                                                       |
|          |               | G41 5BX<br>2. Benefited Proprietor                                                                                                                                              |                                                              |                                                                                                       |
|          |               | 2. Beneficed Proprietor<br>Gerald Bernard Tollan and<br>Margaret Anne Tollan<br>7 Lymekilns Road                                                                                |                                                              | _                                                                                                     |
|          |               | East Kilrbride<br>G74 4RR                                                                                                                                                       |                                                              | 770<br>PINK                                                                                           |
|          |               | 3. Benefited Proprietor<br>Alan Scott Dreghorn and<br>Mhairi Robertson<br>2 Errochty Walk                                                                                       |                                                              |                                                                                                       |
|          |               | Calvine<br>Pitlochry<br>PH18 5UP                                                                                                                                                |                                                              |                                                                                                       |
|          |               | 4. <b>Benefited Proprietor</b><br>Thomas Easdon and<br>Paula Claridge<br>Blair House<br>Old Struan                                                                              |                                                              |                                                                                                       |
|          |               | Calvine<br>Pitlochry<br>PH18 5UD                                                                                                                                                |                                                              |                                                                                                       |
|          |               | <ul> <li>5. Benefited Proprietor <ul> <li>Douglas Walter Graham and</li> <li>Susan Violet Graham</li> <li>6 Jamieson Way</li> <li>Beith</li> </ul> </li> </ul>                  |                                                              | DETAIL A<br>Scale:- 1:100                                                                             |
|          |               | KA15 1BL<br>6. Benefited Proprietor                                                                                                                                             |                                                              |                                                                                                       |
|          |               | Dr Jonathan Gabriel Fox and<br>Dr Alison Wilma Allan Kilpatrick<br>58 Glencairn Drive<br>Glasgow                                                                                |                                                              |                                                                                                       |
|          |               | G41 4PR<br>7. Benefited Proprietor                                                                                                                                              |                                                              |                                                                                                       |
|          |               | June Taylor<br>Framlington<br>Knockbuckle Road                                                                                                                                  |                                                              |                                                                                                       |
|          |               | Kilmacolm<br>PA13 4JU                                                                                                                                                           |                                                              |                                                                                                       |
|          |               | <ul> <li>8. Occupier         <ul> <li>Network Rail Infrastructure Limited</li> <li>Company No: 02904587</li> <li>Waterloo General Office</li> <li>London</li> </ul> </li> </ul> |                                                              |                                                                                                       |
|          |               | SE1 8SW<br>9. Occupier                                                                                                                                                          |                                                              |                                                                                                       |
|          |               | Sarah Hope Campbell-Preston or<br>Troughton<br>Blair Castle                                                                                                                     |                                                              |                                                                                                       |
|          |               | Blair Atholl<br>Pitlochry<br>Perthshire                                                                                                                                         |                                                              |                                                                                                       |
|          |               | PH18 5TH<br>and                                                                                                                                                                 |                                                              |                                                                                                       |
|          |               | The Dickinson Trust Limited<br>Company No: 00214811                                                                                                                             |                                                              |                                                                                                       |
|          |               | 4th Floor<br>7 Swallow Street<br>London                                                                                                                                         |                                                              |                                                                                                       |
|          |               | W1B 4DE                                                                                                                                                                         |                                                              |                                                                                                       |
|          |               | as partners of and trustees<br>for The Bruar Trust<br>10. <b>Benefited Proprietor</b><br>William Nigel Robinson and<br>Rhoda Jayne Mudie                                        |                                                              |                                                                                                       |
|          |               | 31 Cupar Road<br>Kettlebridge<br>Cupar<br>KY15 7QD                                                                                                                              |                                                              |                                                                                                       |
|          |               | 11. <b>Benefited Proprietor</b><br>Riordan Flett<br>Huntingtower House<br>Perth                                                                                                 |                                                              |                                                                                                       |
| 770      | Unknown       | PH1 3JJ           1. Occupier           Network Rail Infrastructure Limited           Company No: 02904587           Waterloo General Office           London                   | 4                                                            |                                                                                                       |
|          |               | SE1 8SW<br>2. Occupier                                                                                                                                                          |                                                              |                                                                                                       |
|          |               | Scottish Ministers<br>Occupied by the Scottish<br>Ministers as roads authority.<br>Interest currently held by                                                                   |                                                              |                                                                                                       |
|          |               | the acquiring authority.                                                                                                                                                        |                                                              |                                                                                                       |
|          |               |                                                                                                                                                                                 |                                                              |                                                                                                       |
|          |               |                                                                                                                                                                                 |                                                              |                                                                                                       |
|          | _             |                                                                                                                                                                                 |                                                              |                                                                                                       |
|          |               |                                                                                                                                                                                 |                                                              |                                                                                                       |
| 765500   |               |                                                                                                                                                                                 |                                                              |                                                                                                       |
|          | $\frown$      |                                                                                                                                                                                 |                                                              |                                                                                                       |
|          | $\rightarrow$ |                                                                                                                                                                                 |                                                              |                                                                                                       |
|          |               |                                                                                                                                                                                 |                                                              |                                                                                                       |
|          |               |                                                                                                                                                                                 |                                                              | KEY                                                                                                   |
|          |               |                                                                                                                                                                                 |                                                              | PINK LAND TO BE ACQUIR                                                                                |
|          |               |                                                                                                                                                                                 |                                                              | BLUE SERVITUDE RIGHT TO                                                                               |
| TR       |               | Scottish Government<br>Riaghaltas ng h-Alba                                                                                                                                     |                                                              |                                                                                                       |
|          | OTLAND        | Riaghaltas na h-Alba<br>gov.scot                                                                                                                                                |                                                              | Reproduced by permission of Ordnance Survey on<br>All rights reserved. Ordnance Survey Licence number |