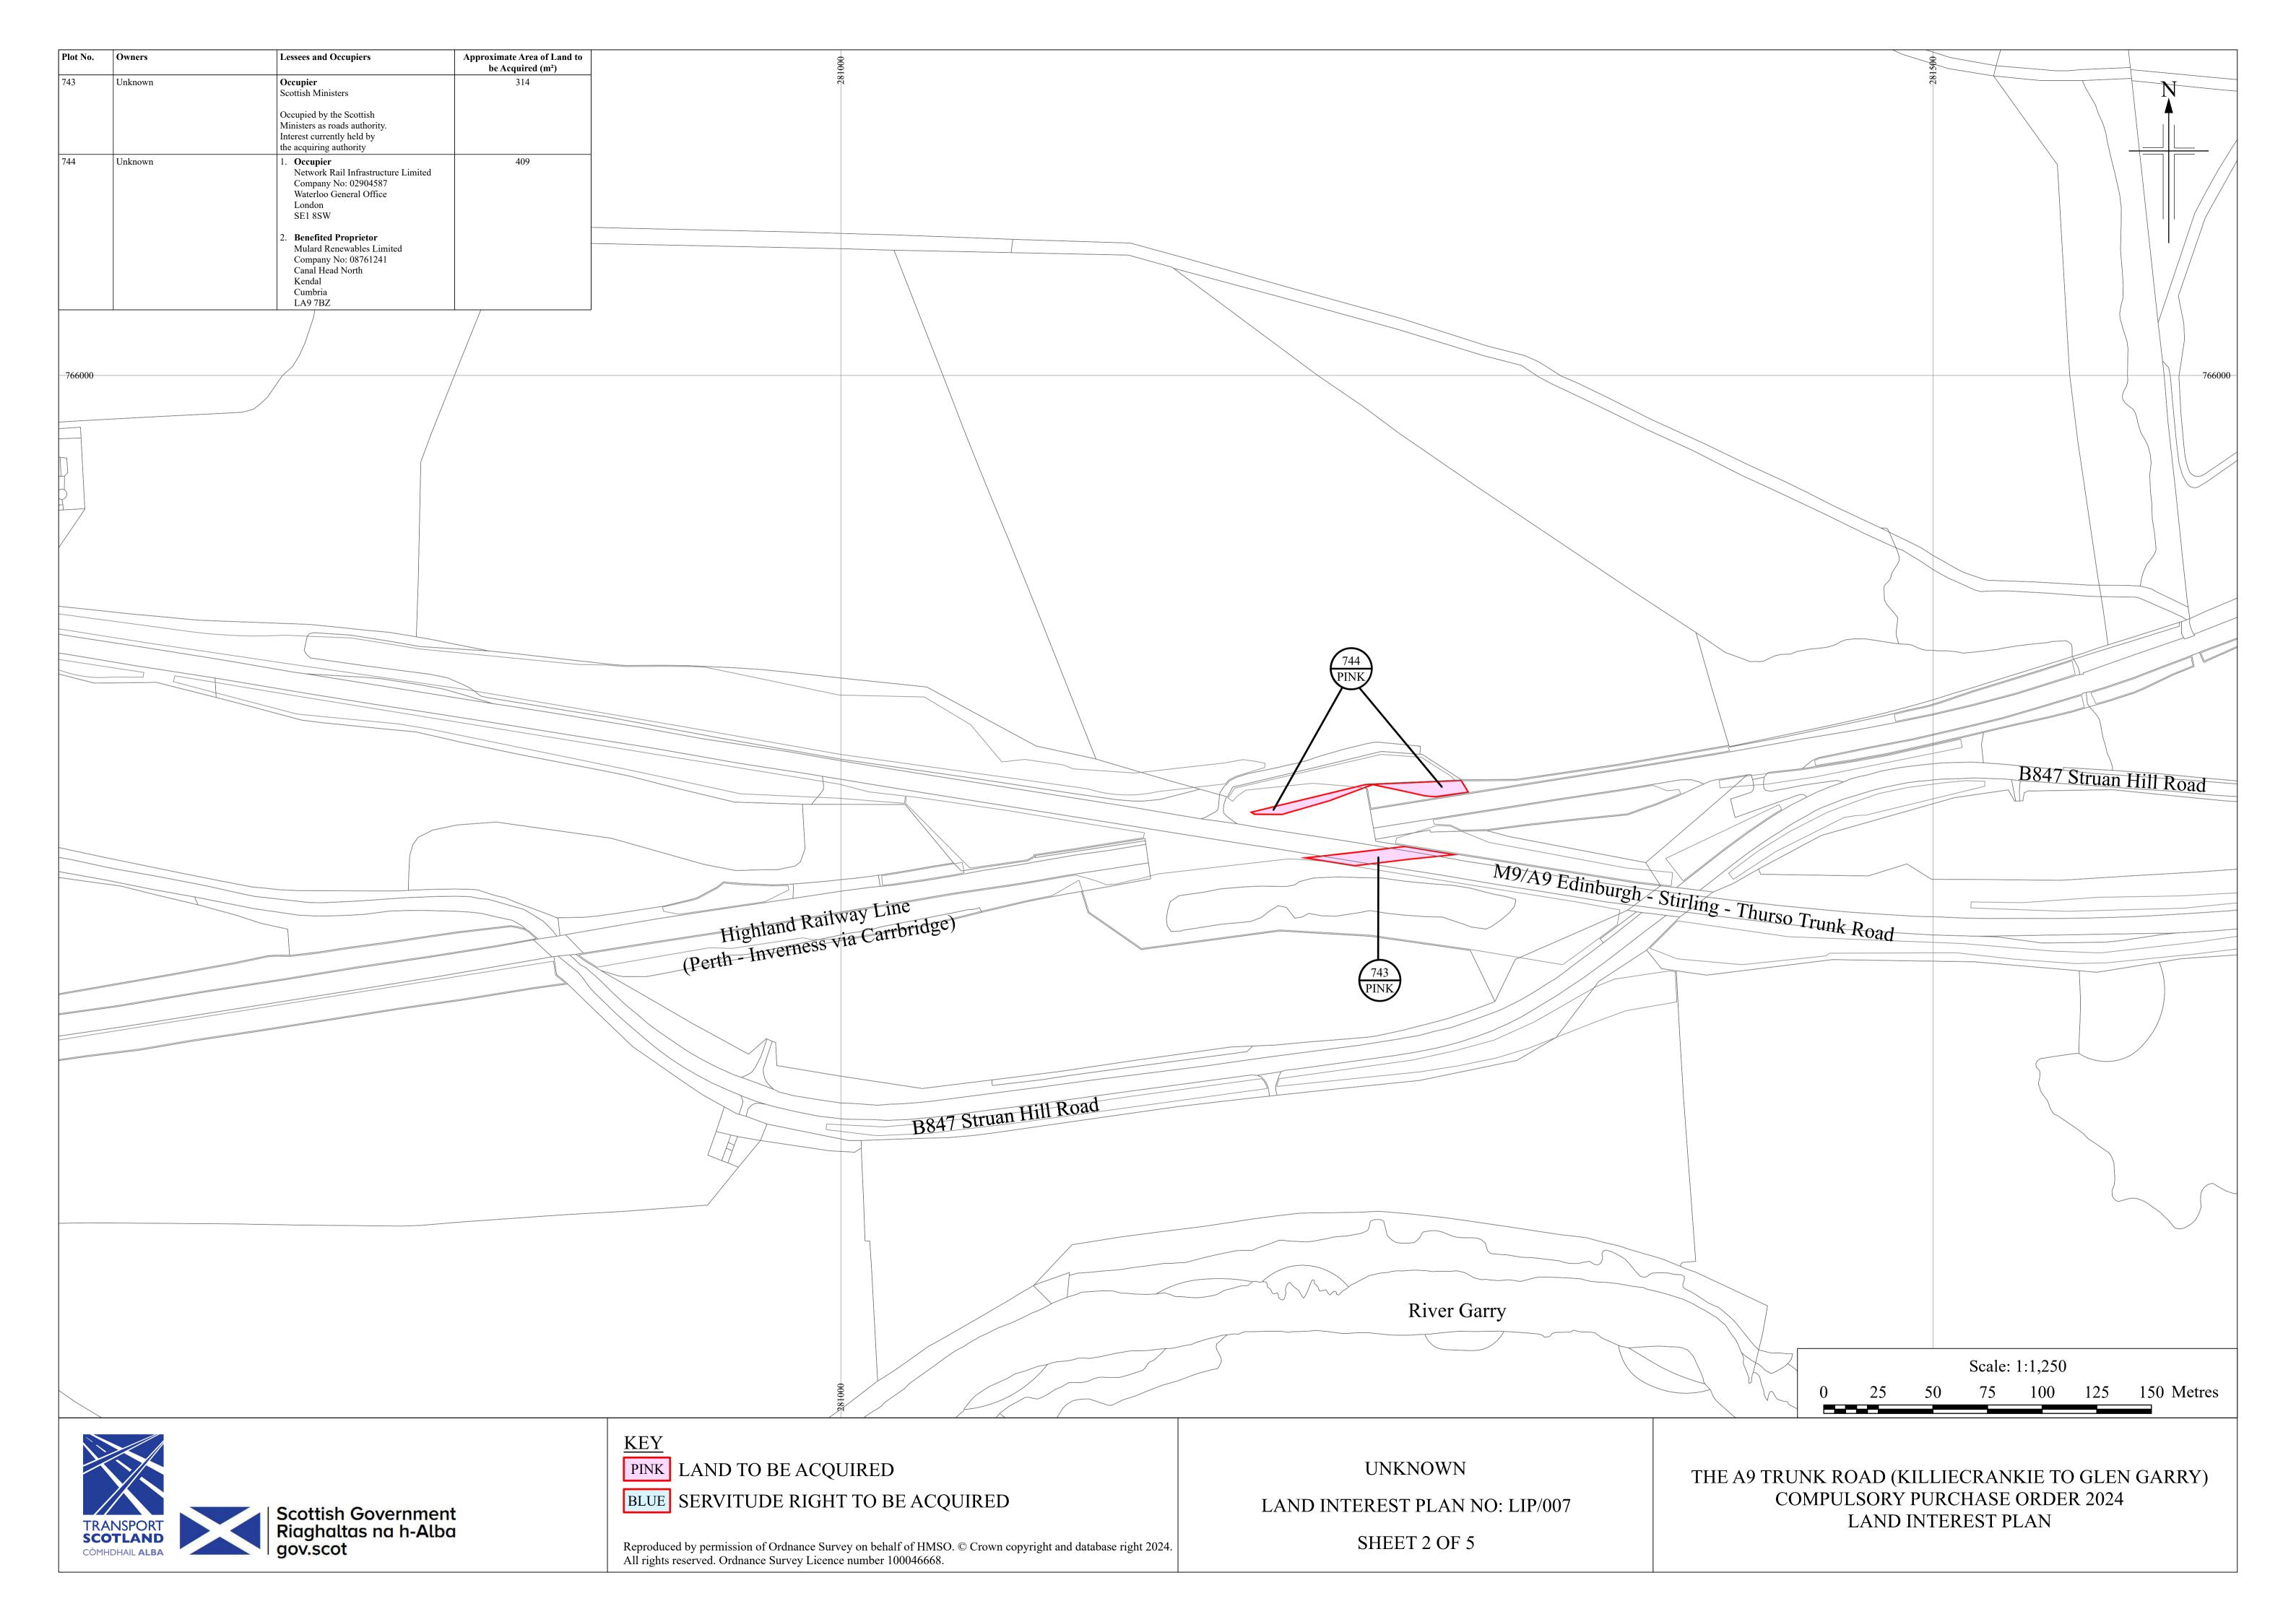

| Plot No.   | Owners      | Lessees and Occupiers                                                                        | Approximate Area of Land to<br>be Acquired (m <sup>2</sup> ) | 281000                                                                                             |
|------------|-------------|----------------------------------------------------------------------------------------------|--------------------------------------------------------------|----------------------------------------------------------------------------------------------------|
| 762        | Unknown     | 1. Benefited Proprietor<br>Malcolm Kennedy Daniel and<br>Isma Quasim-Shah<br>14 Beech Avenue | 1,303                                                        | 281                                                                                                |
|            |             | Glasgow<br>G41 5BX                                                                           |                                                              |                                                                                                    |
|            |             | 2. <b>Benefited Proprietor</b><br>Gerald Bernard Tollan and                                  |                                                              |                                                                                                    |
|            |             | Margaret Anne Tollan<br>7 Lymekilns Road                                                     |                                                              |                                                                                                    |
|            |             | East Kilrbride<br>G74 4RR                                                                    |                                                              |                                                                                                    |
|            |             | 3. Benefited Proprietor<br>Alan Scott Dreghorn and                                           |                                                              |                                                                                                    |
|            |             | Mhairi Robertson<br>2 Errochty Walk<br>Calvine                                               |                                                              |                                                                                                    |
|            |             | Pitlochry<br>PH18 5UP                                                                        |                                                              |                                                                                                    |
|            |             | 4. <b>Benefited Proprietor</b><br>Thomas Easdon and                                          |                                                              |                                                                                                    |
|            |             | Paula Claridge<br>Blair House<br>Old Struan                                                  |                                                              |                                                                                                    |
|            |             | Calvine<br>Pitlochry                                                                         |                                                              |                                                                                                    |
|            |             | PH18 5UD<br>5. Benefited Proprietor                                                          |                                                              |                                                                                                    |
|            |             | Douglas Walter Graham and<br>Susan Violet Graham                                             |                                                              |                                                                                                    |
|            |             | 6 Jamieson Way<br>Beith<br>KA15 1BL                                                          |                                                              |                                                                                                    |
|            |             | 6. <b>Benefited Proprietor</b><br>Dr Jonathan Gabriel Fox and                                |                                                              |                                                                                                    |
|            |             | Dr Jonathan Gabriel Fox and<br>Dr Alison Wilma Allan Kilpatrick<br>58 Glencairn Drive        |                                                              |                                                                                                    |
|            |             | Glasgow<br>G41 4PR                                                                           |                                                              |                                                                                                    |
|            |             | 7. <b>Benefited Proprietor</b><br>June Taylor                                                |                                                              |                                                                                                    |
|            |             | Framlington<br>Knockbuckle Road<br>Kilmacolm                                                 |                                                              |                                                                                                    |
|            |             | PA13 4JU                                                                                     |                                                              |                                                                                                    |
|            |             | 8. Occupier<br>Network Rail Infrastructure Limited<br>Company No: 02904587                   |                                                              |                                                                                                    |
|            |             | Waterloo General Office<br>London<br>SE1 8SW                                                 |                                                              |                                                                                                    |
|            |             | 9. Occupier                                                                                  |                                                              |                                                                                                    |
|            |             | Sarah Hope Campbell-Preston or<br>Troughton<br>Blair Castle                                  |                                                              |                                                                                                    |
|            |             | Blair Atholl<br>Pitlochry                                                                    |                                                              |                                                                                                    |
|            |             | Perthshire<br>PH18 5TH                                                                       |                                                              |                                                                                                    |
|            |             | and                                                                                          |                                                              |                                                                                                    |
|            |             | The Dickinson Trust Limited<br>Company No: 00214811<br>4th Floor                             |                                                              |                                                                                                    |
|            |             | 7 Swallow Street<br>London<br>W1B 4DE                                                        |                                                              |                                                                                                    |
|            |             | as partners of and trustees                                                                  |                                                              |                                                                                                    |
|            |             | for The Bruar Trust<br>10. <b>Benefited Proprietor</b>                                       |                                                              |                                                                                                    |
|            |             | Mulard Renewables Limited<br>Company No: 08761241                                            |                                                              |                                                                                                    |
|            |             | Canal Head North<br>Kendal<br>Cumbria                                                        |                                                              |                                                                                                    |
|            |             | LA9 7BZ<br>11. Benefited Proprietor                                                          |                                                              |                                                                                                    |
|            |             | William Nigel Robinson and<br>Rhoda Jayne Mudie                                              |                                                              |                                                                                                    |
|            |             | 31 Cupar Road<br>Kettlebridge<br>Cupar                                                       |                                                              |                                                                                                    |
|            |             | KY15 7QD                                                                                     |                                                              |                                                                                                    |
|            |             | 12. <b>Benefited Proprietor</b><br>Riordan Flett<br>Huntingtower House                       |                                                              |                                                                                                    |
|            |             | Perth<br>PH1 3JJ                                                                             |                                                              |                                                                                                    |
|            |             |                                                                                              |                                                              |                                                                                                    |
|            |             |                                                                                              |                                                              |                                                                                                    |
|            |             |                                                                                              |                                                              |                                                                                                    |
|            |             |                                                                                              |                                                              |                                                                                                    |
|            |             |                                                                                              |                                                              |                                                                                                    |
|            |             |                                                                                              |                                                              |                                                                                                    |
| 765500     |             |                                                                                              |                                                              |                                                                                                    |
|            |             |                                                                                              |                                                              | 381000                                                                                             |
|            |             |                                                                                              |                                                              |                                                                                                    |
|            |             |                                                                                              |                                                              | <u>KEY</u>                                                                                         |
|            |             |                                                                                              |                                                              | PINK LAND TO BE ACQUIR                                                                             |
|            |             | Scottish Governme                                                                            | nt                                                           | BLUE SERVITUDE RIGHT TO                                                                            |
| TRA<br>SCC |             | Riaghaltas na h-Alk<br>gov.scot                                                              | Da                                                           |                                                                                                    |
|            | IDHAIL ALBA | ■ gov.scot                                                                                   |                                                              | Reproduced by permission of Ordnance Survey on<br>All rights reserved. Ordnance Survey Licence num |
|            |             |                                                                                              |                                                              |                                                                                                    |