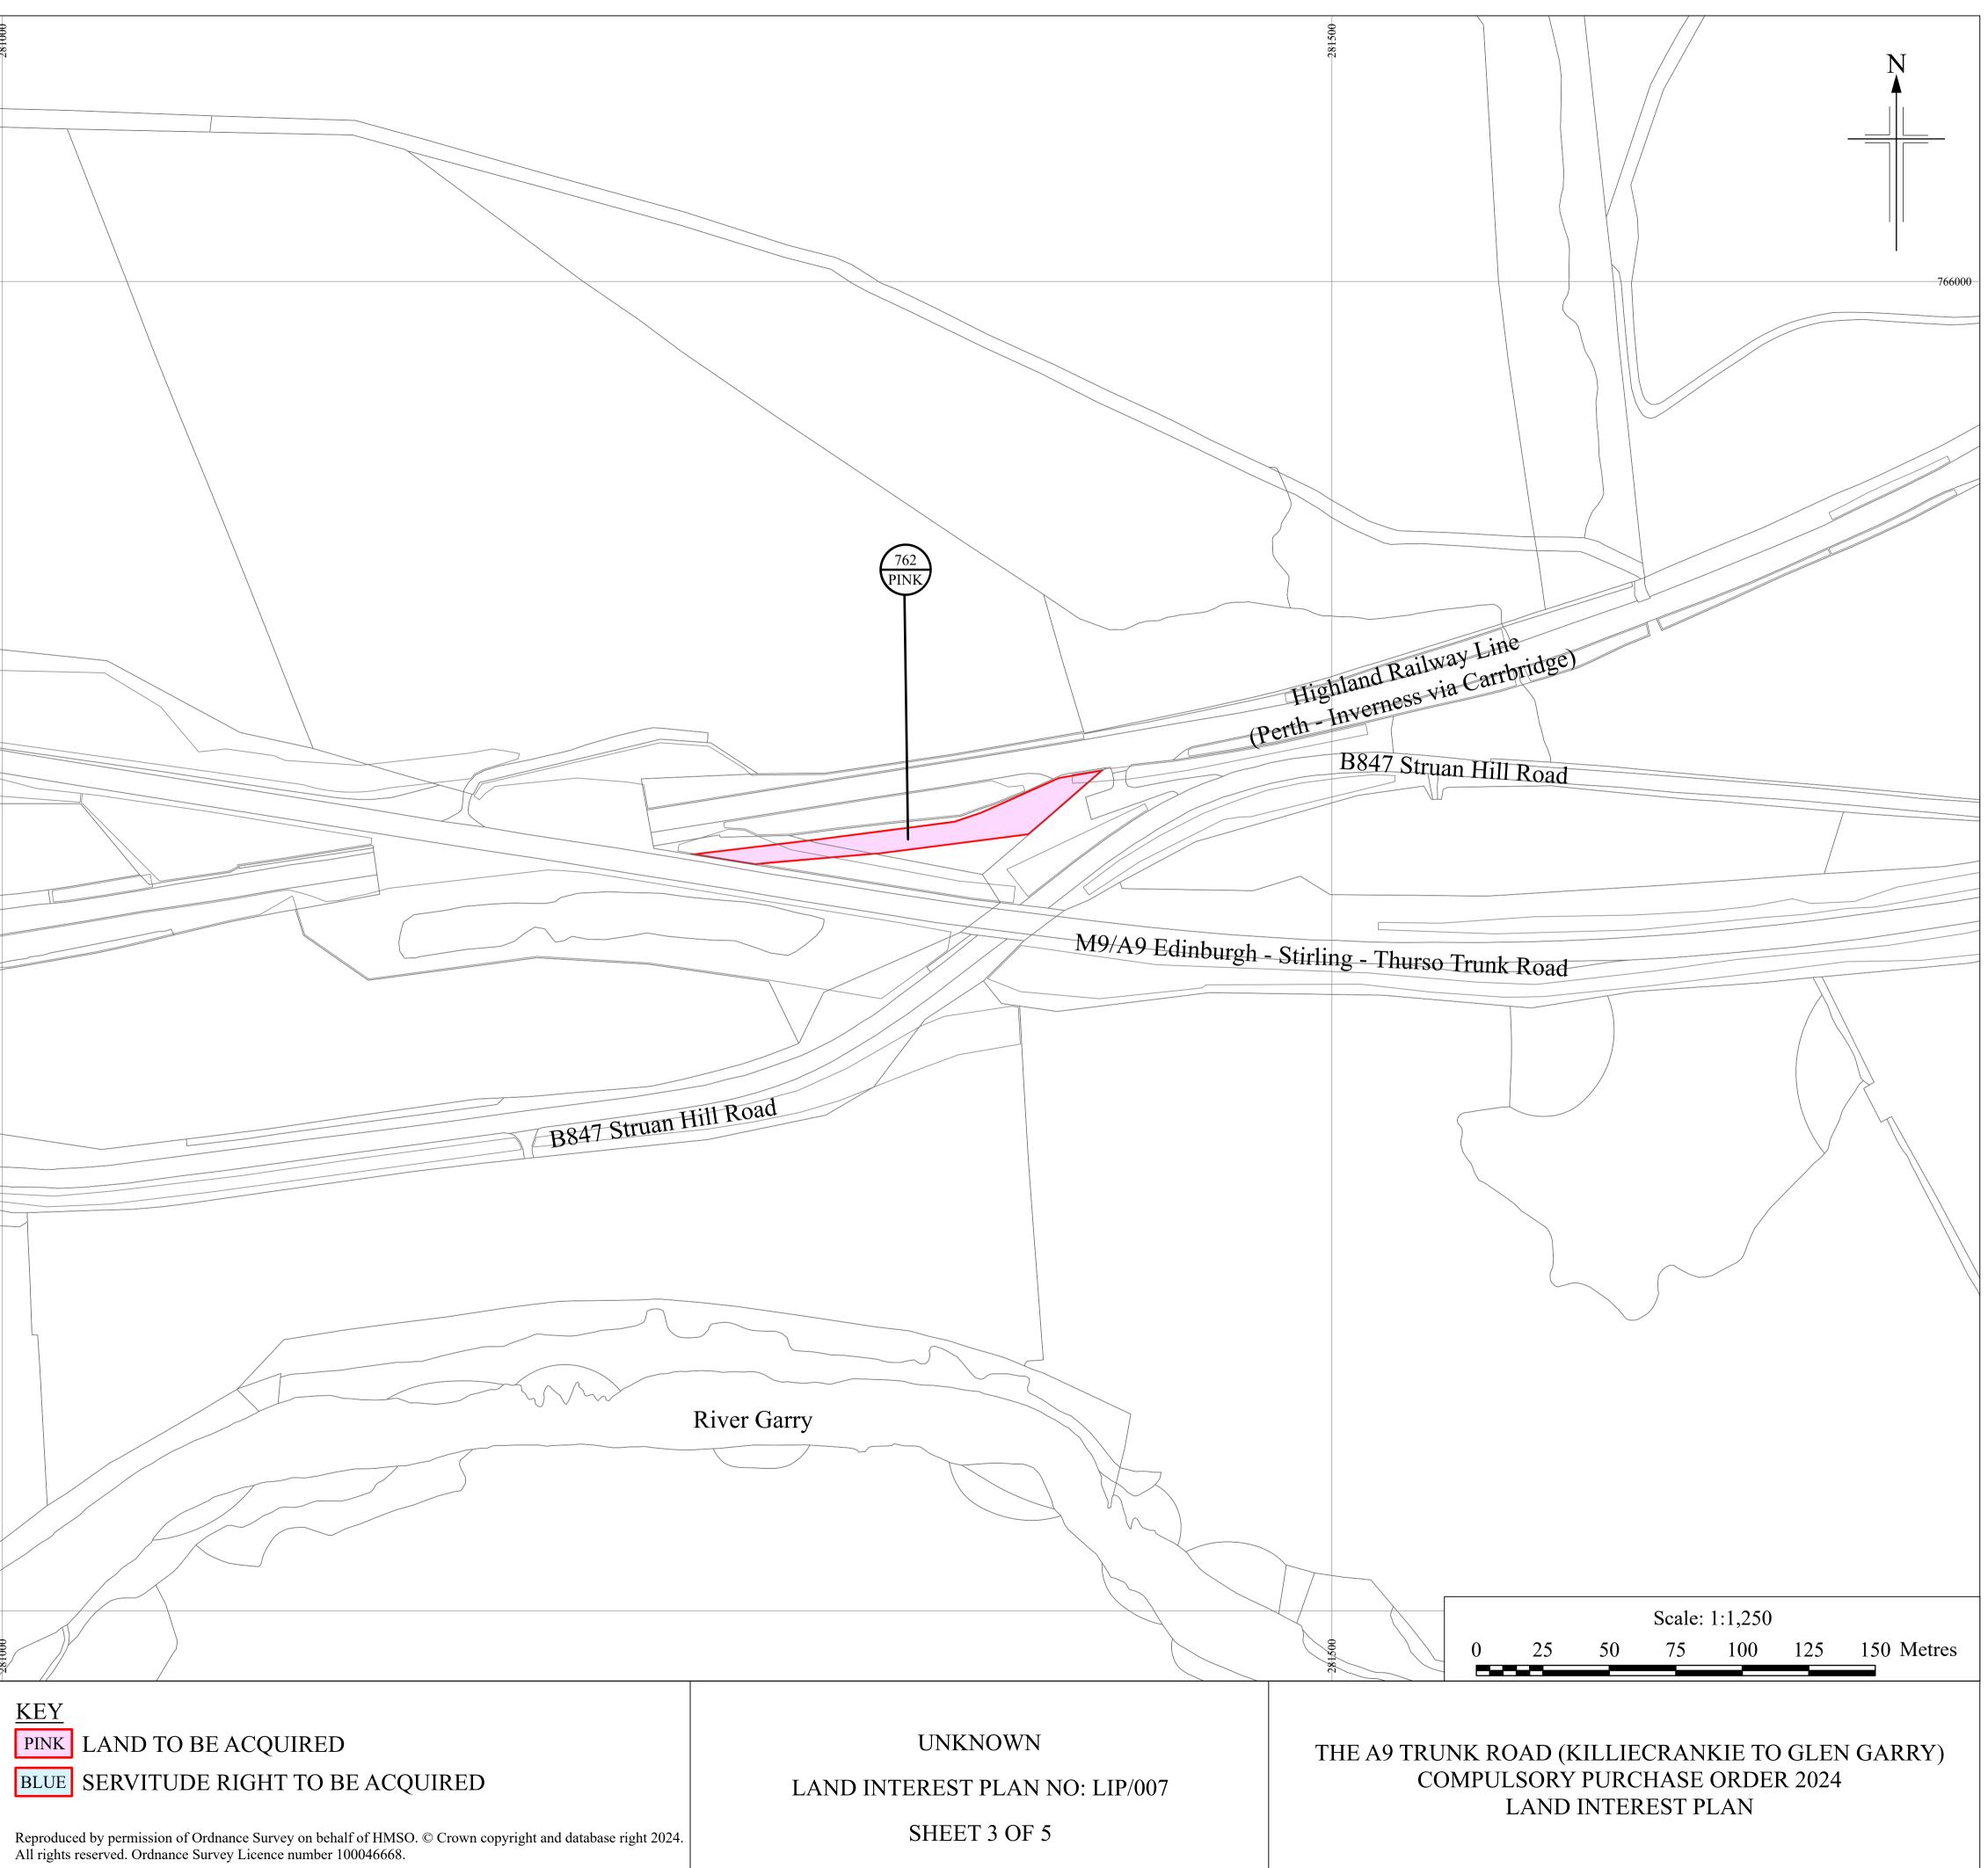

| Plot No. | Owners        | Lessees and Occupiers                                                                                                                                                           | Approximate Area of Land to be<br>Acquired (m <sup>2</sup> ) |                                                                                                       |
|----------|---------------|---------------------------------------------------------------------------------------------------------------------------------------------------------------------------------|--------------------------------------------------------------|-------------------------------------------------------------------------------------------------------|
| 763      | Unknown       | 1. Benefited Proprietor         Malcolm Kennedy Daniel and         Isma Quasim-Shah         14 Beech Avenue         Glasgow                                                     | 586                                                          |                                                                                                       |
|          |               | G41 5BX<br>2. Benefited Proprietor                                                                                                                                              |                                                              |                                                                                                       |
|          |               | 2. Beneficed Proprietor<br>Gerald Bernard Tollan and<br>Margaret Anne Tollan<br>7 Lymekilns Road                                                                                |                                                              | _                                                                                                     |
|          |               | East Kilrbride<br>G74 4RR                                                                                                                                                       |                                                              | 770<br>PINK                                                                                           |
|          |               | 3. Benefited Proprietor<br>Alan Scott Dreghorn and<br>Mhairi Robertson<br>2 Errochty Walk                                                                                       |                                                              |                                                                                                       |
|          |               | Calvine<br>Pitlochry<br>PH18 5UP                                                                                                                                                |                                                              |                                                                                                       |
|          |               | 4. <b>Benefited Proprietor</b><br>Thomas Easdon and<br>Paula Claridge<br>Blair House<br>Old Struan                                                                              |                                                              |                                                                                                       |
|          |               | Calvine<br>Pitlochry<br>PH18 5UD                                                                                                                                                |                                                              |                                                                                                       |
|          |               | <ul> <li>5. Benefited Proprietor <ul> <li>Douglas Walter Graham and</li> <li>Susan Violet Graham</li> <li>6 Jamieson Way</li> <li>Beith</li> </ul> </li> </ul>                  |                                                              | DETAIL A<br>Scale:- 1:100                                                                             |
|          |               | KA15 1BL<br>6. Benefited Proprietor                                                                                                                                             |                                                              |                                                                                                       |
|          |               | Dr Jonathan Gabriel Fox and<br>Dr Alison Wilma Allan Kilpatrick<br>58 Glencairn Drive<br>Glasgow                                                                                |                                                              |                                                                                                       |
|          |               | G41 4PR<br>7. Benefited Proprietor                                                                                                                                              |                                                              |                                                                                                       |
|          |               | June Taylor<br>Framlington<br>Knockbuckle Road                                                                                                                                  |                                                              |                                                                                                       |
|          |               | Kilmacolm<br>PA13 4JU                                                                                                                                                           |                                                              |                                                                                                       |
|          |               | <ul> <li>8. Occupier         <ul> <li>Network Rail Infrastructure Limited</li> <li>Company No: 02904587</li> <li>Waterloo General Office</li> <li>London</li> </ul> </li> </ul> |                                                              |                                                                                                       |
|          |               | SE1 8SW<br>9. Occupier                                                                                                                                                          |                                                              |                                                                                                       |
|          |               | Sarah Hope Campbell-Preston or<br>Troughton<br>Blair Castle                                                                                                                     |                                                              |                                                                                                       |
|          |               | Blair Atholl<br>Pitlochry<br>Perthshire                                                                                                                                         |                                                              |                                                                                                       |
|          |               | PH18 5TH<br>and                                                                                                                                                                 |                                                              |                                                                                                       |
|          |               | The Dickinson Trust Limited<br>Company No: 00214811                                                                                                                             |                                                              |                                                                                                       |
|          |               | 4th Floor<br>7 Swallow Street<br>London                                                                                                                                         |                                                              |                                                                                                       |
|          |               | W1B 4DE                                                                                                                                                                         |                                                              |                                                                                                       |
|          |               | as partners of and trustees<br>for The Bruar Trust<br>10. <b>Benefited Proprietor</b><br>William Nigel Robinson and<br>Rhoda Jayne Mudie                                        |                                                              |                                                                                                       |
|          |               | 31 Cupar Road<br>Kettlebridge<br>Cupar<br>KY15 7QD                                                                                                                              |                                                              |                                                                                                       |
|          |               | 11. <b>Benefited Proprietor</b><br>Riordan Flett<br>Huntingtower House<br>Perth                                                                                                 |                                                              |                                                                                                       |
| 770      | Unknown       | PH1 3JJ           1. Occupier           Network Rail Infrastructure Limited           Company No: 02904587           Waterloo General Office           London                   | 4                                                            |                                                                                                       |
|          |               | SE1 8SW<br>2. Occupier                                                                                                                                                          |                                                              |                                                                                                       |
|          |               | Scottish Ministers<br>Occupied by the Scottish<br>Ministers as roads authority.<br>Interest currently held by                                                                   |                                                              |                                                                                                       |
|          |               | the acquiring authority.                                                                                                                                                        |                                                              |                                                                                                       |
|          |               |                                                                                                                                                                                 |                                                              |                                                                                                       |
|          |               |                                                                                                                                                                                 |                                                              |                                                                                                       |
|          | _             |                                                                                                                                                                                 |                                                              |                                                                                                       |
|          |               |                                                                                                                                                                                 |                                                              |                                                                                                       |
| 765500   |               |                                                                                                                                                                                 |                                                              |                                                                                                       |
|          | $\frown$      |                                                                                                                                                                                 |                                                              |                                                                                                       |
|          | $\rightarrow$ |                                                                                                                                                                                 |                                                              |                                                                                                       |
|          |               |                                                                                                                                                                                 |                                                              |                                                                                                       |
|          |               |                                                                                                                                                                                 |                                                              | KEY                                                                                                   |
|          |               |                                                                                                                                                                                 |                                                              | PINK LAND TO BE ACQUIR                                                                                |
|          |               |                                                                                                                                                                                 |                                                              | BLUE SERVITUDE RIGHT TO                                                                               |
| TR       |               | Scottish Government<br>Riaghaltas ng h-Alba                                                                                                                                     |                                                              |                                                                                                       |
|          | OTLAND        | Riaghaltas na h-Alba<br>gov.scot                                                                                                                                                |                                                              | Reproduced by permission of Ordnance Survey on<br>All rights reserved. Ordnance Survey Licence number |