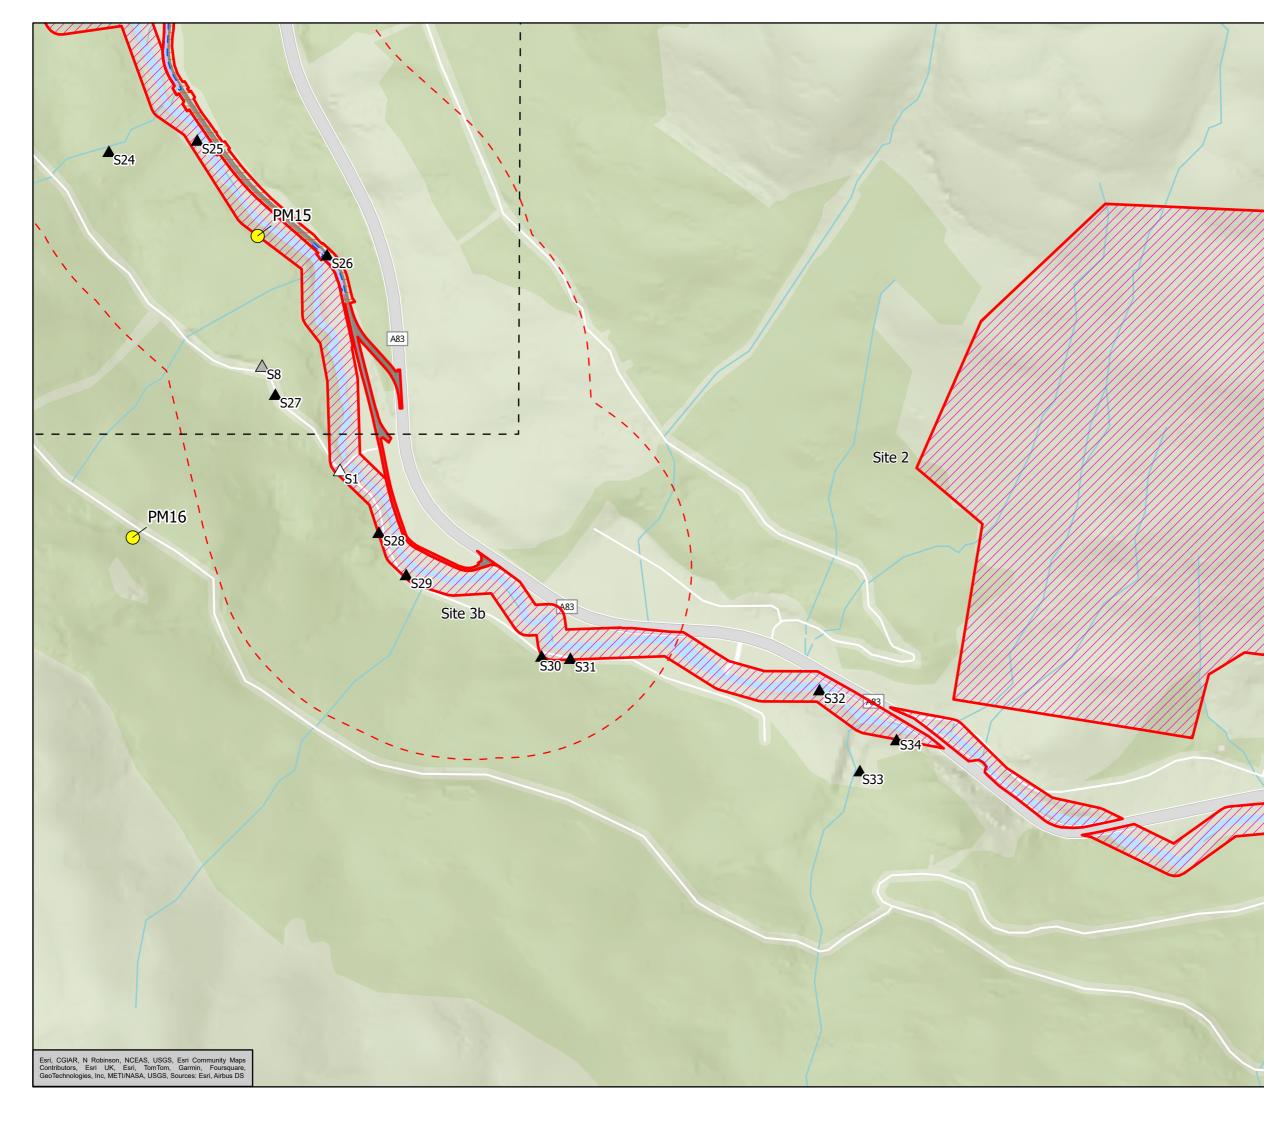

Proposed Scheme Works Boundary Long Term Solution Permanent Works Permanent Works - Water and SuDS Operational Boundary Operational Boundary - Water and SuDS Old Military Road Improvements Permanent Works Operational Boundary Operational Boundary - Water and SuDS Access Only Mitigation Areas Biodiversity Net Gain (BNG) and Natural Capital (NC) Enhancement Sites Ecological Mitigation Receptor Sites Pine Marten Evidence Field Survey 2023 Potential Pine Marten Den / Denning Habitat Scat Incidentals 2021/22 ∆ Scat Field Survey 2021/22 ∆ Scat Note: The BNG and NC sites are shown for context, baseline information relating to these areas is covered in Volume 4, Appendix 11.16 Enhancement Site Survey Report. Metres

| 0              | 100               | 200    |  |  |  |
|----------------|-------------------|--------|--|--|--|
| Authorised and | d Accepted – Stag | e 3 A3 |  |  |  |
| lient          |                   |        |  |  |  |

TRANSPORT SCOTLAND CÒMHDHAIL ALBA

A83 Rest and Be Thankful

## AtkinsRéalis \\\\)

Figure 11.9b Pine Marten Survey Results Page 4 of 5

| <sup>Scale</sup> 1:5,000 | ET         | RT      | Approved<br>AW | Authorised |
|--------------------------|------------|---------|----------------|------------|
| Document Number          |            |         |                | Revision   |
| Project                  | Originator | - I - 1 | Volume         |            |
| A83AAB-AWJ-E             | C01        |         |                |            |
| Leasting                 | Time I     | Bala    | Number         |            |

Works Boundary Old Military Road Improvements Permanent Works Operational Boundary Access Only Mitigation Areas Biodiversity Net Gain (BNG) and Natural Capital (NC) Enhancement Sites Pine Marten Evidence Field Survey 2023 Potential Pine Marten Den / Denning Habitat Scat Incidentals 2021/22 Scat

Field Survey 2021/22

∆ Scat

Note: The BNG and NC sites are shown for context, baseline information relating to these areas is covered in Volume 4, Appendix 11.16 Enhancement Site Survey Report.

| Metres        |                      |     |  |  |
|---------------|----------------------|-----|--|--|
|               |                      |     |  |  |
| 0             | 100                  | 200 |  |  |
| Authorised an | d Accepted – Stage 3 | A3  |  |  |

## AtkinsRéalis \\\\)

Figure 11.9b Pine Marten Survey Results Page 5 of 5

| Scale 1:5,000   | ET         | RT      | Approved<br>AW | Authorised<br>MR |
|-----------------|------------|---------|----------------|------------------|
| Document Number |            |         |                | Revision         |
| Project         | Originator | - I - 1 | Volume         |                  |
| A83AAB-AWJ-E    | C01        |         |                |                  |
| Location        | Type       | Role    | Number         |                  |