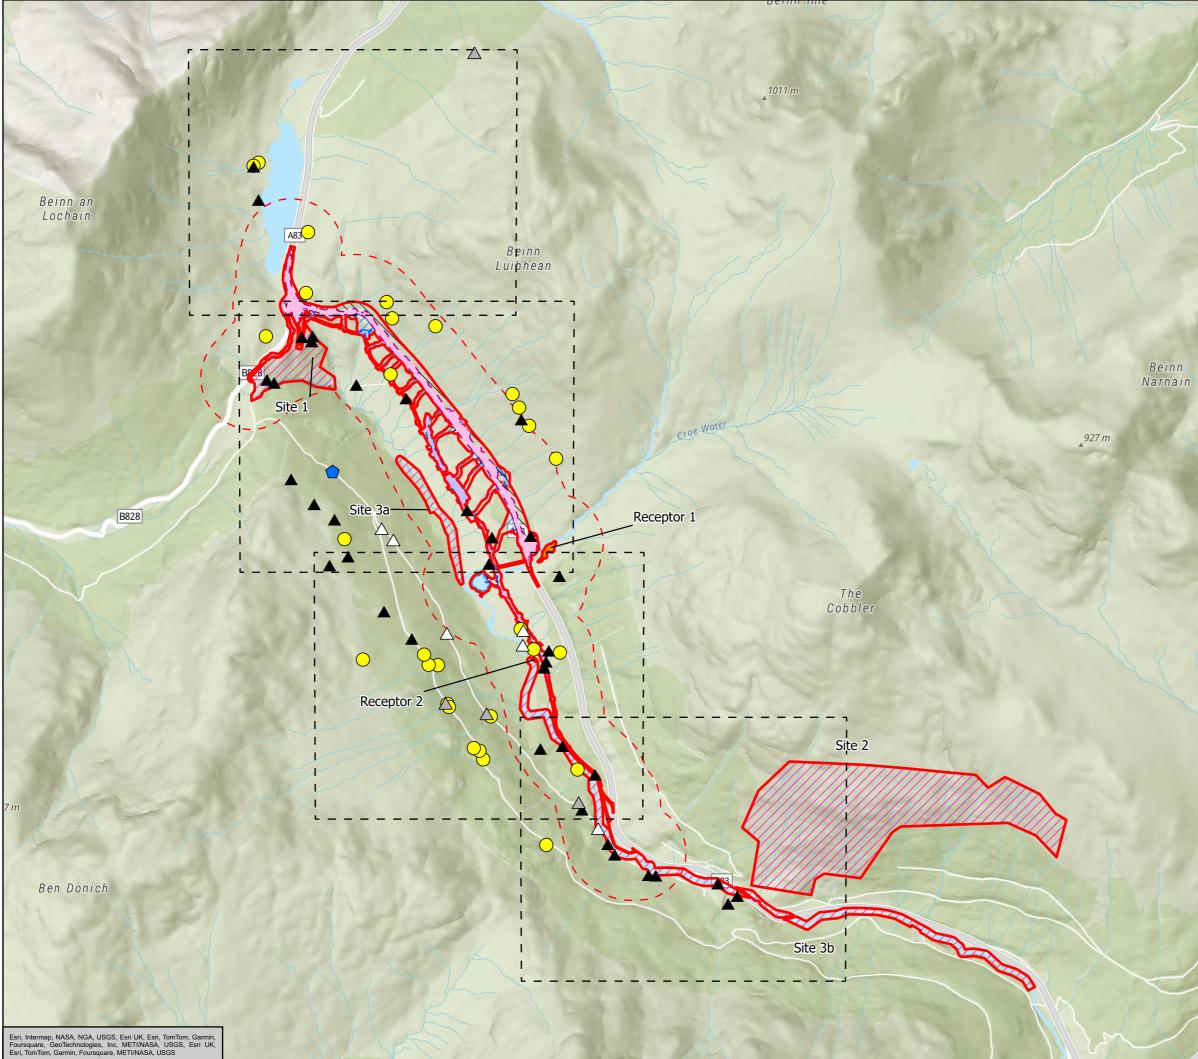

|      |                                                                                                                                                                        | Proposed Scheme                                                           |  |  |  |  |
|------|------------------------------------------------------------------------------------------------------------------------------------------------------------------------|---------------------------------------------------------------------------|--|--|--|--|
| 1    | Works Boundary                                                                                                                                                         |                                                                           |  |  |  |  |
| 1    | Long Term Solution                                                                                                                                                     |                                                                           |  |  |  |  |
| 1    | 2 3                                                                                                                                                                    | Permanent Works                                                           |  |  |  |  |
| 2    |                                                                                                                                                                        | Permanent Works - Water and SuDS                                          |  |  |  |  |
|      | $\square$                                                                                                                                                              | Operational Boundary                                                      |  |  |  |  |
| ſ,   | $\mathbb{Z}$                                                                                                                                                           | Operational Boundary - Water and SuDS                                     |  |  |  |  |
| _    | Old M                                                                                                                                                                  | lilitary Road Improvements                                                |  |  |  |  |
|      |                                                                                                                                                                        | Permanent Works                                                           |  |  |  |  |
|      |                                                                                                                                                                        | Operational Boundary                                                      |  |  |  |  |
|      | $\mathbb{Z}$                                                                                                                                                           | Operational Boundary - Water and SuDS                                     |  |  |  |  |
|      |                                                                                                                                                                        | Access Only                                                               |  |  |  |  |
|      | Mitiga                                                                                                                                                                 | ation Areas                                                               |  |  |  |  |
| 1    |                                                                                                                                                                        | Biodiversity Net Gain (BNG) and Natural<br>Capital (NC) Enhancement Sites |  |  |  |  |
| -    |                                                                                                                                                                        | Ecological Mitigation Receptor Sites                                      |  |  |  |  |
|      | Pine I                                                                                                                                                                 | Marten Evidence                                                           |  |  |  |  |
| 2    | Field                                                                                                                                                                  | Survey 2023                                                               |  |  |  |  |
| -    | $\bigcirc$                                                                                                                                                             | Potential Pine Marten Den / Denning Habitat                               |  |  |  |  |
|      |                                                                                                                                                                        | Scat                                                                      |  |  |  |  |
|      | Incide                                                                                                                                                                 | entals 2021/22                                                            |  |  |  |  |
| 1    |                                                                                                                                                                        | Sighting                                                                  |  |  |  |  |
| 6    | $\triangle$                                                                                                                                                            | Scat                                                                      |  |  |  |  |
|      | Field                                                                                                                                                                  | Survey 2021/22                                                            |  |  |  |  |
|      | $\triangle$                                                                                                                                                            | Scat                                                                      |  |  |  |  |
| 2    |                                                                                                                                                                        |                                                                           |  |  |  |  |
| P.P. | Note: The BNG and NC sites are shown for context, base<br>information relating to these areas is covered in Volume 4<br>Appendix 11.16 Enhancement Site Survey Report. |                                                                           |  |  |  |  |

eline 4, Metres

| 0              | 400                  | 800  |
|----------------|----------------------|------|
| Authorised and | d Accepted – Stage 3 | B A3 |

TRANSPORT SCOTLAND

## A83 Rest and Be Thankful

## AtkinsRéalis \\\

Figure 11.9b Pine Marten Survey Results Page 1 of 5

| Scale 1:20,000                      | 0  | ET         | RT   | Approved<br>AW | Authorised<br>MR |
|-------------------------------------|----|------------|------|----------------|------------------|
| Document Number                     | er |            |      |                | Revision         |
| Project                             | 1  | Originator | 1    | Volume         |                  |
| A83AAB-AWJ-EAC-LTS_GEN-DR-VT-000342 |    |            |      |                | C01              |
| Location                            | 1  | Type       | Role | Number         |                  |