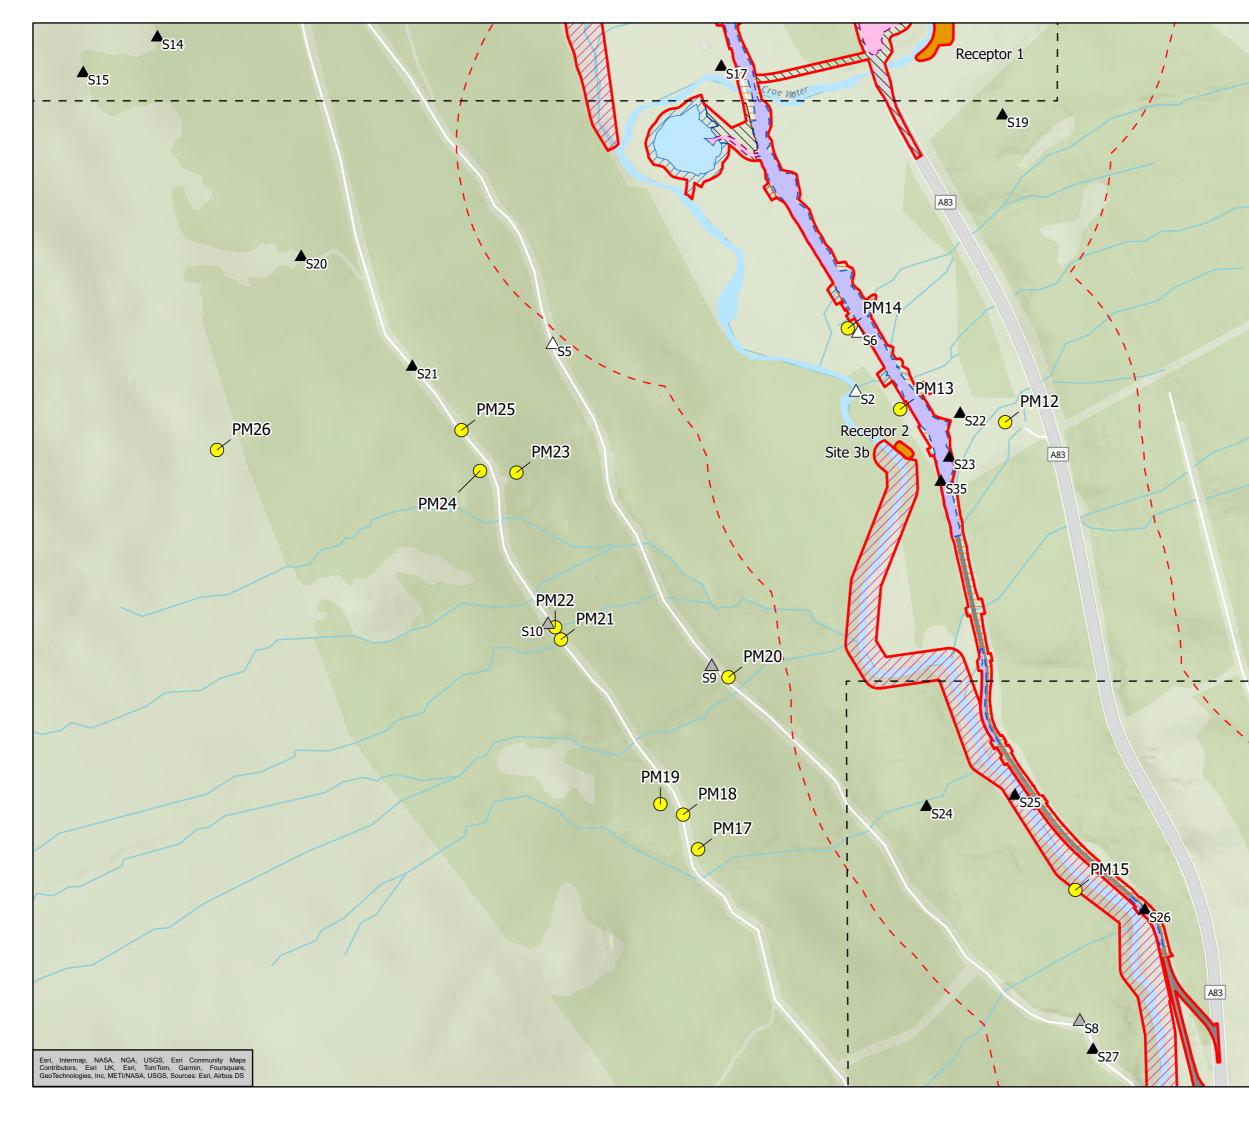

Works Boundary Old Military Road Improvements Permanent Works Operational Boundary Access Only Mitigation Areas Biodiversity Net Gain (BNG) and Natural Capital (NC) Enhancement Sites Pine Marten Evidence Field Survey 2023 Potential Pine Marten Den / Denning Habitat Scat Incidentals 2021/22 Scat

Field Survey 2021/22

∆ Scat

Note: The BNG and NC sites are shown for context, baseline information relating to these areas is covered in Volume 4, Appendix 11.16 Enhancement Site Survey Report.

| Metres        |                      |     |  |  |
|---------------|----------------------|-----|--|--|
|               |                      |     |  |  |
| 0             | 100                  | 200 |  |  |
| Authorised an | d Accepted – Stage 3 | A3  |  |  |