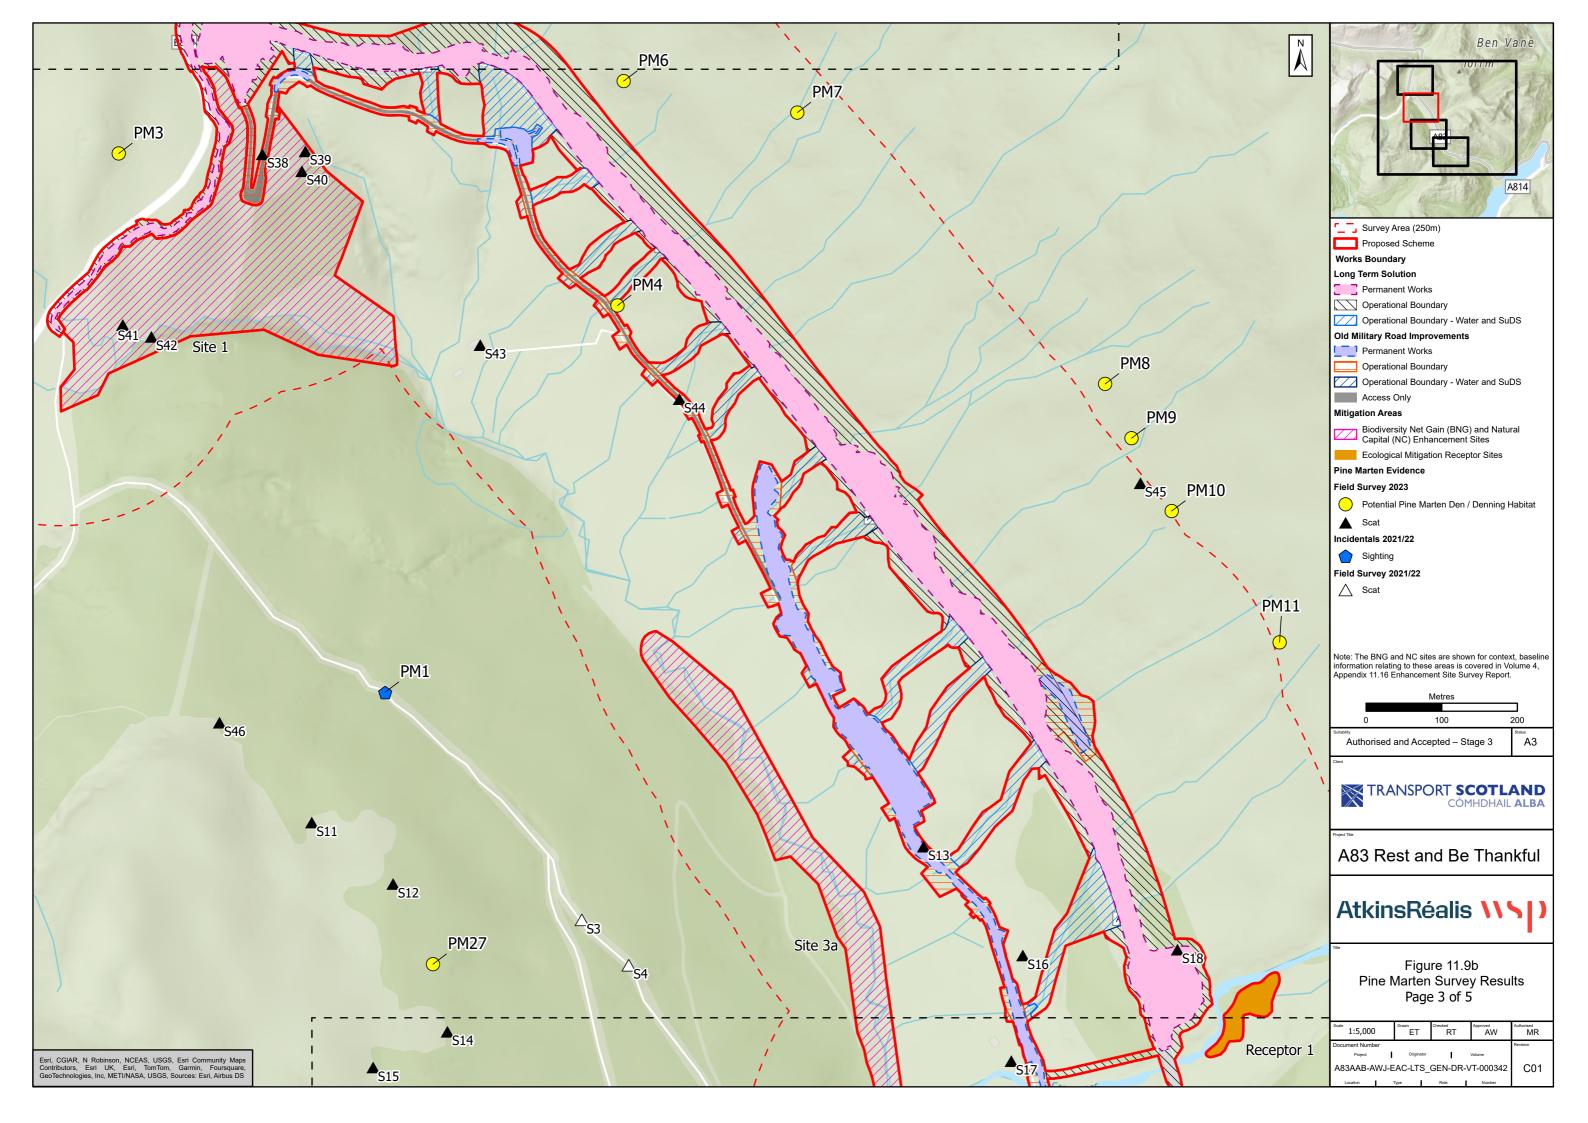

Proposed Scheme Works Boundary Long Term Solution Permanent Works Permanent Works - Water and SuDS Operational Boundary Operational Boundary - Water and SuDS Old Military Road Improvements Permanent Works Operational Boundary Operational Boundary - Water and SuDS Access Only Mitigation Areas Biodiversity Net Gain (BNG) and Natural Capital (NC) Enhancement Sites Ecological Mitigation Receptor Sites Pine Marten Evidence Field Survey 2023 Potential Pine Marten Den / Denning Habitat Scat Incidentals 2021/22 ∆ Scat Field Survey 2021/22 ∆ Scat Note: The BNG and NC sites are shown for context, baseline information relating to these areas is covered in Volume 4, Appendix 11.16 Enhancement Site Survey Report. Metres

| 0              | 100               | 200    |  |  |  |
|----------------|-------------------|--------|--|--|--|
| Authorised and | d Accepted – Stag | e 3 A3 |  |  |  |
| lient          |                   |        |  |  |  |