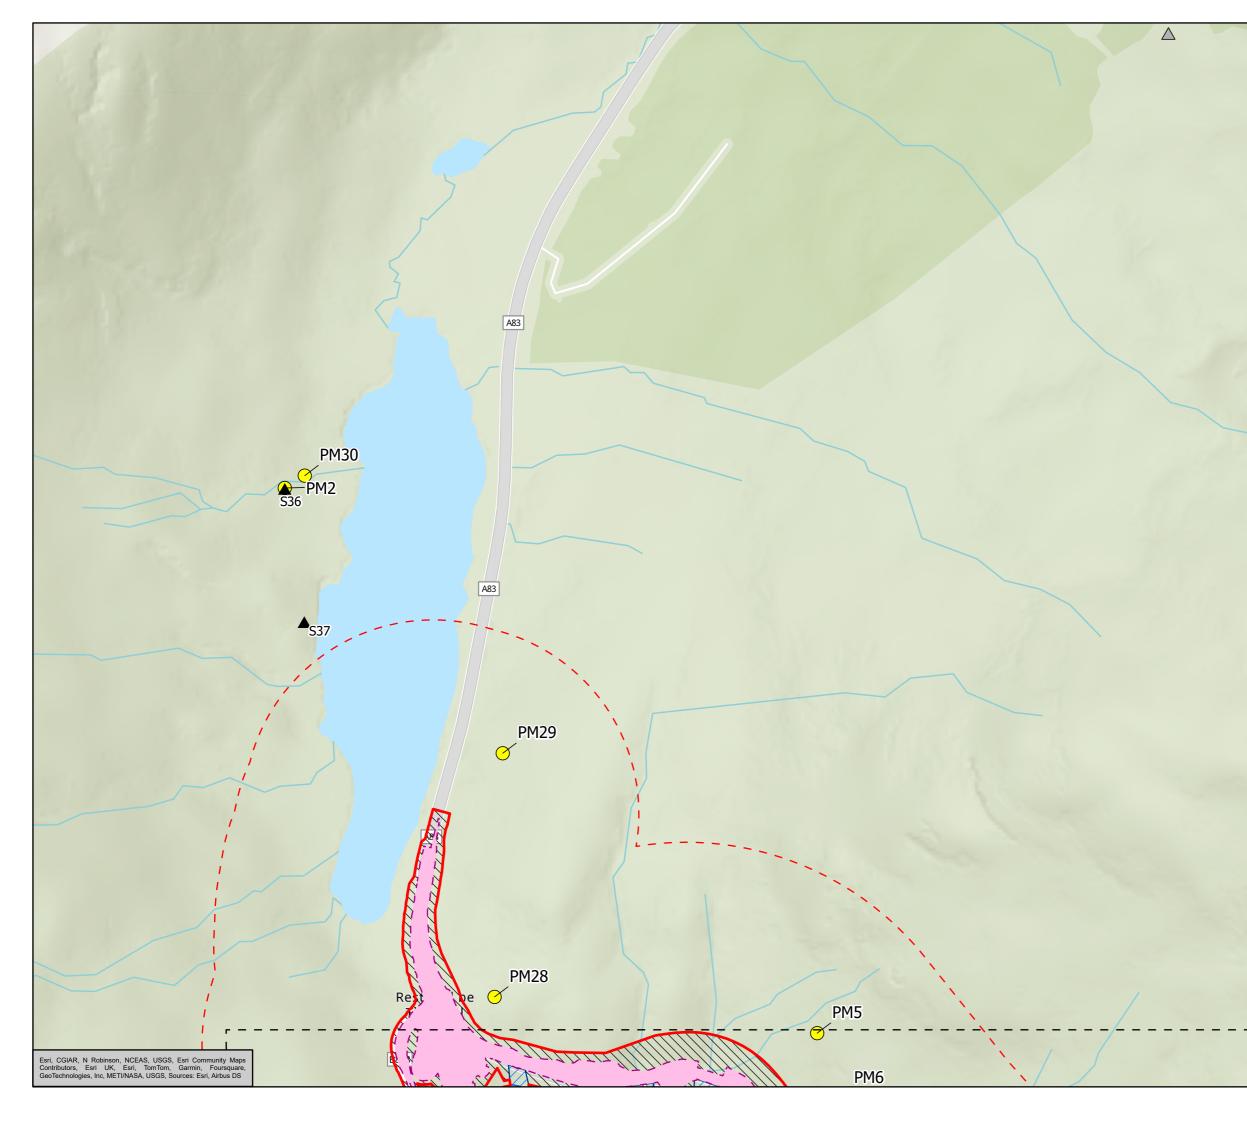

Works Boundary Old Military Road Improvements Permanent Works Operational Boundary Access Only Mitigation Areas Biodiversity Net Gain (BNG) and Natural Capital (NC) Enhancement Sites Pine Marten Evidence Field Survey 2023 Potential Pine Marten Den / Denning Habitat Scat Incidentals 2021/22 Scat

Field Survey 2021/22

∆ Scat

Note: The BNG and NC sites are shown for context, baseline information relating to these areas is covered in Volume 4, Appendix 11.16 Enhancement Site Survey Report.

| Metres        |                      |     |  |  |
|---------------|----------------------|-----|--|--|
|               |                      |     |  |  |
| 0             | 100                  | 200 |  |  |
| Authorised an | d Accepted – Stage 3 | A3  |  |  |

TRANSPORT SCOTLAND CÒMHDHAIL ALBA

A83 Rest and Be Thankful

## AtkinsRéalis \\\\)

Figure 11.9b Pine Marten Survey Results Page 5 of 5

| Scale 1:5,000   | ET         | RT      | Approved<br>AW | Authorised<br>MR |
|-----------------|------------|---------|----------------|------------------|
| Document Number |            |         |                | Revision         |
| Project         | Originator | - I - 1 | Volume         |                  |
| A83AAB-AWJ-E    | C01        |         |                |                  |
| Location        | Type       | Role    | Number         |                  |