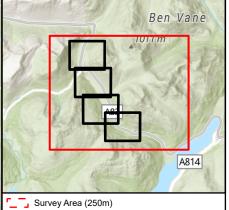

Proposed Scheme Works Boundary Long Term Solution Permanent Works Permanent Works - Water and SuDS Operational Boundary Operational Boundary - Water and SuDS Old Military Road Improvements Permanent Works Operational Boundary Operational Boundary - Water and SuDS Access Only Mitigation Areas Biodiversity Net Gain (BNG) and Natural Capital (NC) Enhancement Sites Ecological Mitigation Receptor Sites Pine Marten Evidence Field Survey 2023 Potential Pine Marten Den / Denning Habitat Scat Incidentals 2021/22 ∆ Scat Field Survey 2021/22 ∆ Scat Note: The BNG and NC sites are shown for context, baseline information relating to these areas is covered in Volume 4, Appendix 11.16 Enhancement Site Survey Report. Metres

| 0              | 100               | 200    |  |  |  |
|----------------|-------------------|--------|--|--|--|
| Authorised and | d Accepted – Stag | e 3 A3 |  |  |  |
| lient          |                   |        |  |  |  |

TRANSPORT SCOTLAND CÒMHDHAIL ALBA

A83 Rest and Be Thankful

## AtkinsRéalis \\\\)

Figure 11.9b Pine Marten Survey Results Page 4 of 5

| <sup>Scale</sup> 1:5,000 | ET         | RT      | Approved<br>AW | Authorised |
|--------------------------|------------|---------|----------------|------------|
| Document Number          |            |         |                | Revision   |
| Project                  | Originator | - I - 1 | Volume         |            |
| A83AAB-AWJ-E             | C01        |         |                |            |
| Leasting                 | Time I     | Bala    | Number         |            |