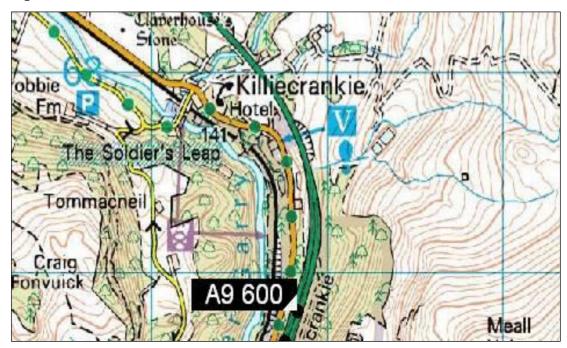

| A9   | A9 560  | CRAIGHULAN                       | At height - 6 yearly during PI |
|------|---------|----------------------------------|--------------------------------|
| A9   | A9 570  | TIGH NA BEITHE RAIL              | 6 yearly during PI             |
| A9   | A9 590  | KILLIECRANKIE VIA NB             | 6 yearly during PI             |
| A9   | A9 600  | KILLIECRANKIE VIA SB             | 6 yearly during PI             |
| A9   | A9 640  | ALLT GIRNAIG - (END<br>SUPPORTS) | 6 yearly during PI             |
| A9   | A9 660  | ALLT CHLUAIN                     | At height - 6 yearly during PI |
| A9   | A9 670  | ESSANGAL                         | 6 yearly during PI             |
| A9   | A9 690  | PITALDONICH                      | 6 yearly during PI             |
| A9   | A9 710  | PITAGOWAN RAIL                   | 6 yearly during PI             |
| A9   | A9 750  | DALNAMEIN                        | At height - 6 yearly during PI |
| A9   | A9 920  | AQUEDUCT                         | At height - 6 yearly during PI |
| A9   | A9 990  | RUTHVEN ROAD                     | At height - 6 yearly during PI |
| A99  | A99 20  | REISGILL                         | At height - 6 yearly during PI |
| A82  | A82 415 | PULPIT ROCK<br>Improvement       | 6 yearly during PI             |
| A9   | A9 1350 | KESSOCK                          | 6 yearly during PI             |
| A87  | A87 290 | SKYE                             | 6 yearly during PI             |
| A828 | A828 10 | CONNEL                           | 6 yearly during PI             |