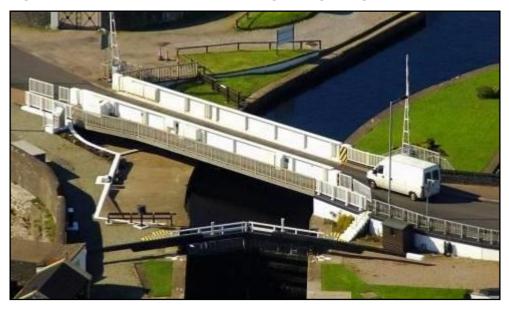

| A82 1080 W72 | LOCH LOCHYSIDE 3     | 2021         |
|--------------|----------------------|--------------|
| A82 1080 W81 | LOCH LOCHYSIDE 4     | 2021         |
| A82 1080 W95 | LOCH LOCHYSIDE 5     | 2021         |
| A82 1095     | CORRIEGOUR LODGE NEW | 2025         |
| A82 1095 W15 | LOCH LOCHYSIDE 6     | 2021         |
| A82 1095 W24 | LOCH LOCHYSIDE 7     | 2021         |
| A82 1100     | АТНА                 | 2024         |
| A82 1110     | LEAGANN              | 2025         |
| A82 1120     | CHOILICH             | 2025         |
| A82 1130     | CEANNSIDE SIX        | 2025         |
| A82 1130 C60 | CEANNSIDE FIVE       | 2026         |
| A82 1140     | CEANNSIDE FOUR       | 2025         |
| A82 1150     | CEANNSIDE THREE      | 2025         |
| A82 1160     | CEANNSIDE 2          | 2025         |
| A82 1160 C1  | CEANNSIDE 1          | 2026         |
| A82 1170     | SITHEINN             | 2026         |
| A82 1180     | LAGAIN               | 2026         |
|              |                      | Refer to     |
|              |                      | Particular   |
| A82 1190     | LAGGAN SWING BR      | Requirements |
| A82 1190 C30 | SEVENHEADS           | 2026         |
| A82 1190 C8  | NORTH LAGGAN         | 2026         |
| A82 1200     | INVERGARRY           | 2025         |
| A82 1210     | GHLEANNAIN           | 2021         |
| A82 1220     | OICH                 | 2025         |

|              |                      | Refer to     |
|--------------|----------------------|--------------|
|              |                      | Particular   |
| A82 1230     | ABERCHALDER SWING BR | Requirements |
| A82 1240     | UANAGAN              | 2021         |
|              |                      | Refer to     |
|              |                      | Particular   |
| A82 1250     | FT AUGUSTUS SWING BR | Requirements |
| A82 1260     | FORT AUGUSTUS        | 2025         |
| A82 1260 C22 | BALANTOUL            | 2025         |
| A82 1270     | BHROCHAIN            | 2021         |
| A82 1280     | UISGE                | 2022         |
| A82 1280 W11 | ARD UISGE            | 2024         |
| A82 1290     | ALLT A' MHUILINN     | 2025         |
| A82 1300     | PORTCLAIR            | 2022         |
| A82 1310     | INVERMORISTON        | 2025         |
| A82 1320     | COINNEAG             | 2022         |
| A82 1320 W19 | HOME FARM 4 RB       | 2025         |
| A82 1320 W6  | HOME FARM 1 RB       | 2025         |
| A82 1320 W7  | HOME FARM 2 LA       | 2025         |
| A82 1330     | ALLT SAIGH           | 2022         |
| A82 1330 W18 | ALLT SAIGH 1         | 2025         |
| A82 1330 W19 | ALLT SAIGH 2         | 2025         |
| A82 1330 W20 | ALLT SAIGH 3         | 2025         |
| A82 1330 W34 | CREAG DHEARG         | 2024         |
| A82 1340     | WATERFALL            | 2022         |
| A82 1350     | GROTAIG              | 2023         |
| A82 1360     | TYNEHERRICK          | 2023         |