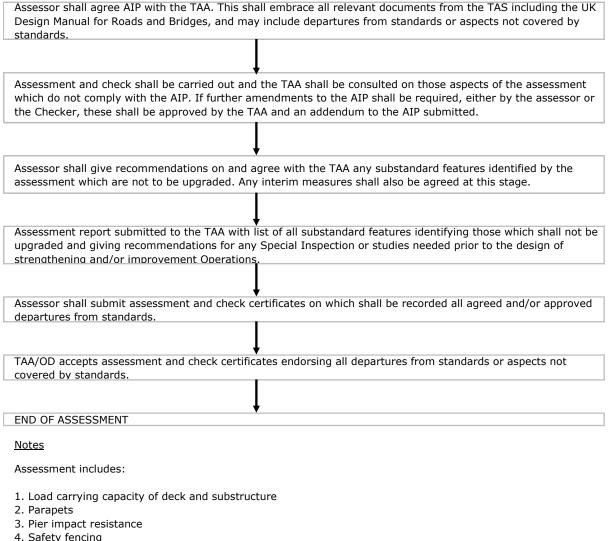

mments            |
| A9 350        | LUNCARTY    | 3     |                     |
| A9 470        | DALNABO     | 3     |                     |
| A9 550        | CLUNIE      | N/A   | Pier more than 4.5m |
|               |             |       | from carriageway    |
| A9 1020       | KERROW      | 3     |                     |
| A9 1210       | SLOCHD BEAG | 3     |                     |
| A9 1300       | INSHES OB   | 3     |                     |
| A9 1310       | RAIGMORE S  | 3     |                     |
| A9 1320       | RAIGMORE N  | 3     |                     |
| A9 1390       | BALCONIE OB | 3     |                     |

#### Attachment 4.9 Technical Approval Procedures for Assessment of Structures in **Scotland**

#### Table 4.9.1 Technical Approval of Structures in Scotland



- 4. Safety fencing
- 5. Visibility
- 6. Vertical and Horizontal Clearances
- 7. Central reserve, carriageway, footway, and verge provision
- 8. Scour risk
- 9. All other aspects relative to the AIP
- 10. For strengthening and or improvement works, Technical Approval procedures shall be the same as for new Structures. Appreviations:

TAA = Technical Approval Authority

TAS = Technical Approval Schedule

AIP = Approval in Principle

OD = Overseeing Department

Figure 4.9.1.A – Flow Chart for Departures from Standard or Aspects not Covered by Standards



# Attachment 4.10 List of Sub-Standard Structures with Structural Assessments in Progress

**Table 4.10.1 Sub Standard with Structural Assessments in Progress** 

| Structure     |                 |          |
|---------------|-----------