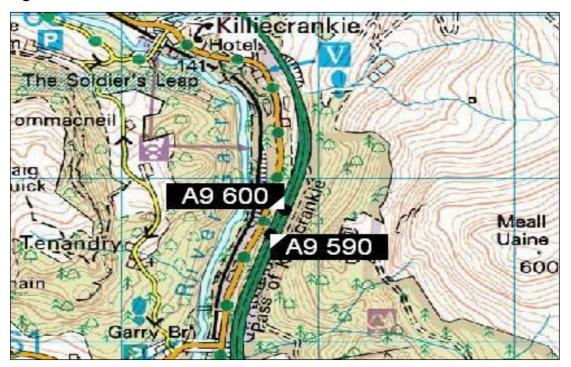

| A9   | A9 560  | CRAIGHULAN                       | At height - 6 yearly during PI |
|------|---------|----------------------------------|--------------------------------|
| A9   | A9 570  | TIGH NA BEITHE RAIL              | 6 yearly during PI             |
| A9   | A9 590  | KILLIECRANKIE VIA NB             | 6 yearly during PI             |
| A9   | A9 600  | KILLIECRANKIE VIA SB             | 6 yearly during PI             |
| A9   | A9 640  | ALLT GIRNAIG - (END<br>SUPPORTS) | 6 yearly during PI             |
| A9   | A9 660  | ALLT CHLUAIN                     | At height - 6 yearly during PI |
| A9   | A9 670  | ESSANGAL                         | 6 yearly during PI             |
| A9   | A9 690  | PITALDONICH                      | 6 yearly during PI             |
| A9   | A9 710  | PITAGOWAN RAIL                   | 6 yearly during PI             |
| A9   | A9 750  | DALNAMEIN                        | At height - 6 yearly during PI |
| A9   | A9 920  | AQUEDUCT                         | At height - 6 yearly during PI |
| A9   | A9 990  | RUTHVEN ROAD                     | At height - 6 yearly during PI |
| A99  | A99 20  | REISGILL                         | At height - 6 yearly during PI |
| A82  | A82 415 | PULPIT ROCK<br>Improvement       | 6 yearly during PI             |
| A9   | A9 1350 | KESSOCK                          | 6 yearly during PI             |
| A87  | A87 290 | SKYE                             | 6 yearly during PI             |
| A828 | A828 10 | CONNEL                           | 6 yearly during PI             |