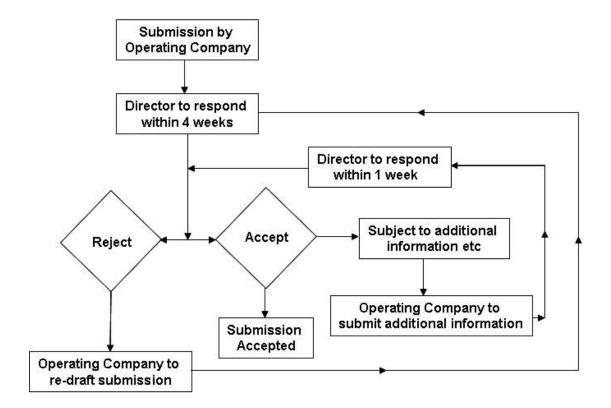

|
| A9 1390       | BALCONIE OB | 3     |                     |

#### Attachment 4.9 Technical Approval Procedures for Assessment of Structures in **Scotland**

#### Table 4.9.1 Technical Approval of Structures in Scotland



- 4. Safety fencing
- 5. Visibility
- 6. Vertical and Horizontal Clearances
- 7. Central reserve, carriageway, footway, and verge provision
- 8. Scour risk
- 9. All other aspects relative to the AIP
- 10. For strengthening and or improvement works, Technical Approval procedures shall be the same as for new Structures. Appreviations:

TAA = Technical Approval Authority

TAS = Technical Approval Schedule

AIP = Approval in Principle

OD = Overseeing Department

Figure 4.9.1.A – Flow Chart for Departures from Standard or Aspects not Covered by Standards



# Attachment 4.10 List of Sub-Standard Structures with Structural Assessments in Progress

**Table 4.10.1 Sub Standard with Structural Assessments in Progress** 

| Structure     |                 |          |
|---------------|-----------------|----------|
| Reference No. | Name            | Date     |
| A9 1230       | Findhorn Bridge | Nov-2020 |

#### **Attachment 4.11 List of Sub-Standard Structures**

**Table 4.11.1 Sub-Standard Structures** 

| Structure     |                      |            |
|---------------|----------------------|------------|
| Reference No. | Name                 | Details    |
| A82 670       | ALLT MOLACH          | 7.5t ALL   |
| A82 680       | ALLT NAN GUIBHAS     | 17.0t ALL  |
| A82 690       | CREAGDUBH            | 38.0t ALL  |
| A82 770       | ALL