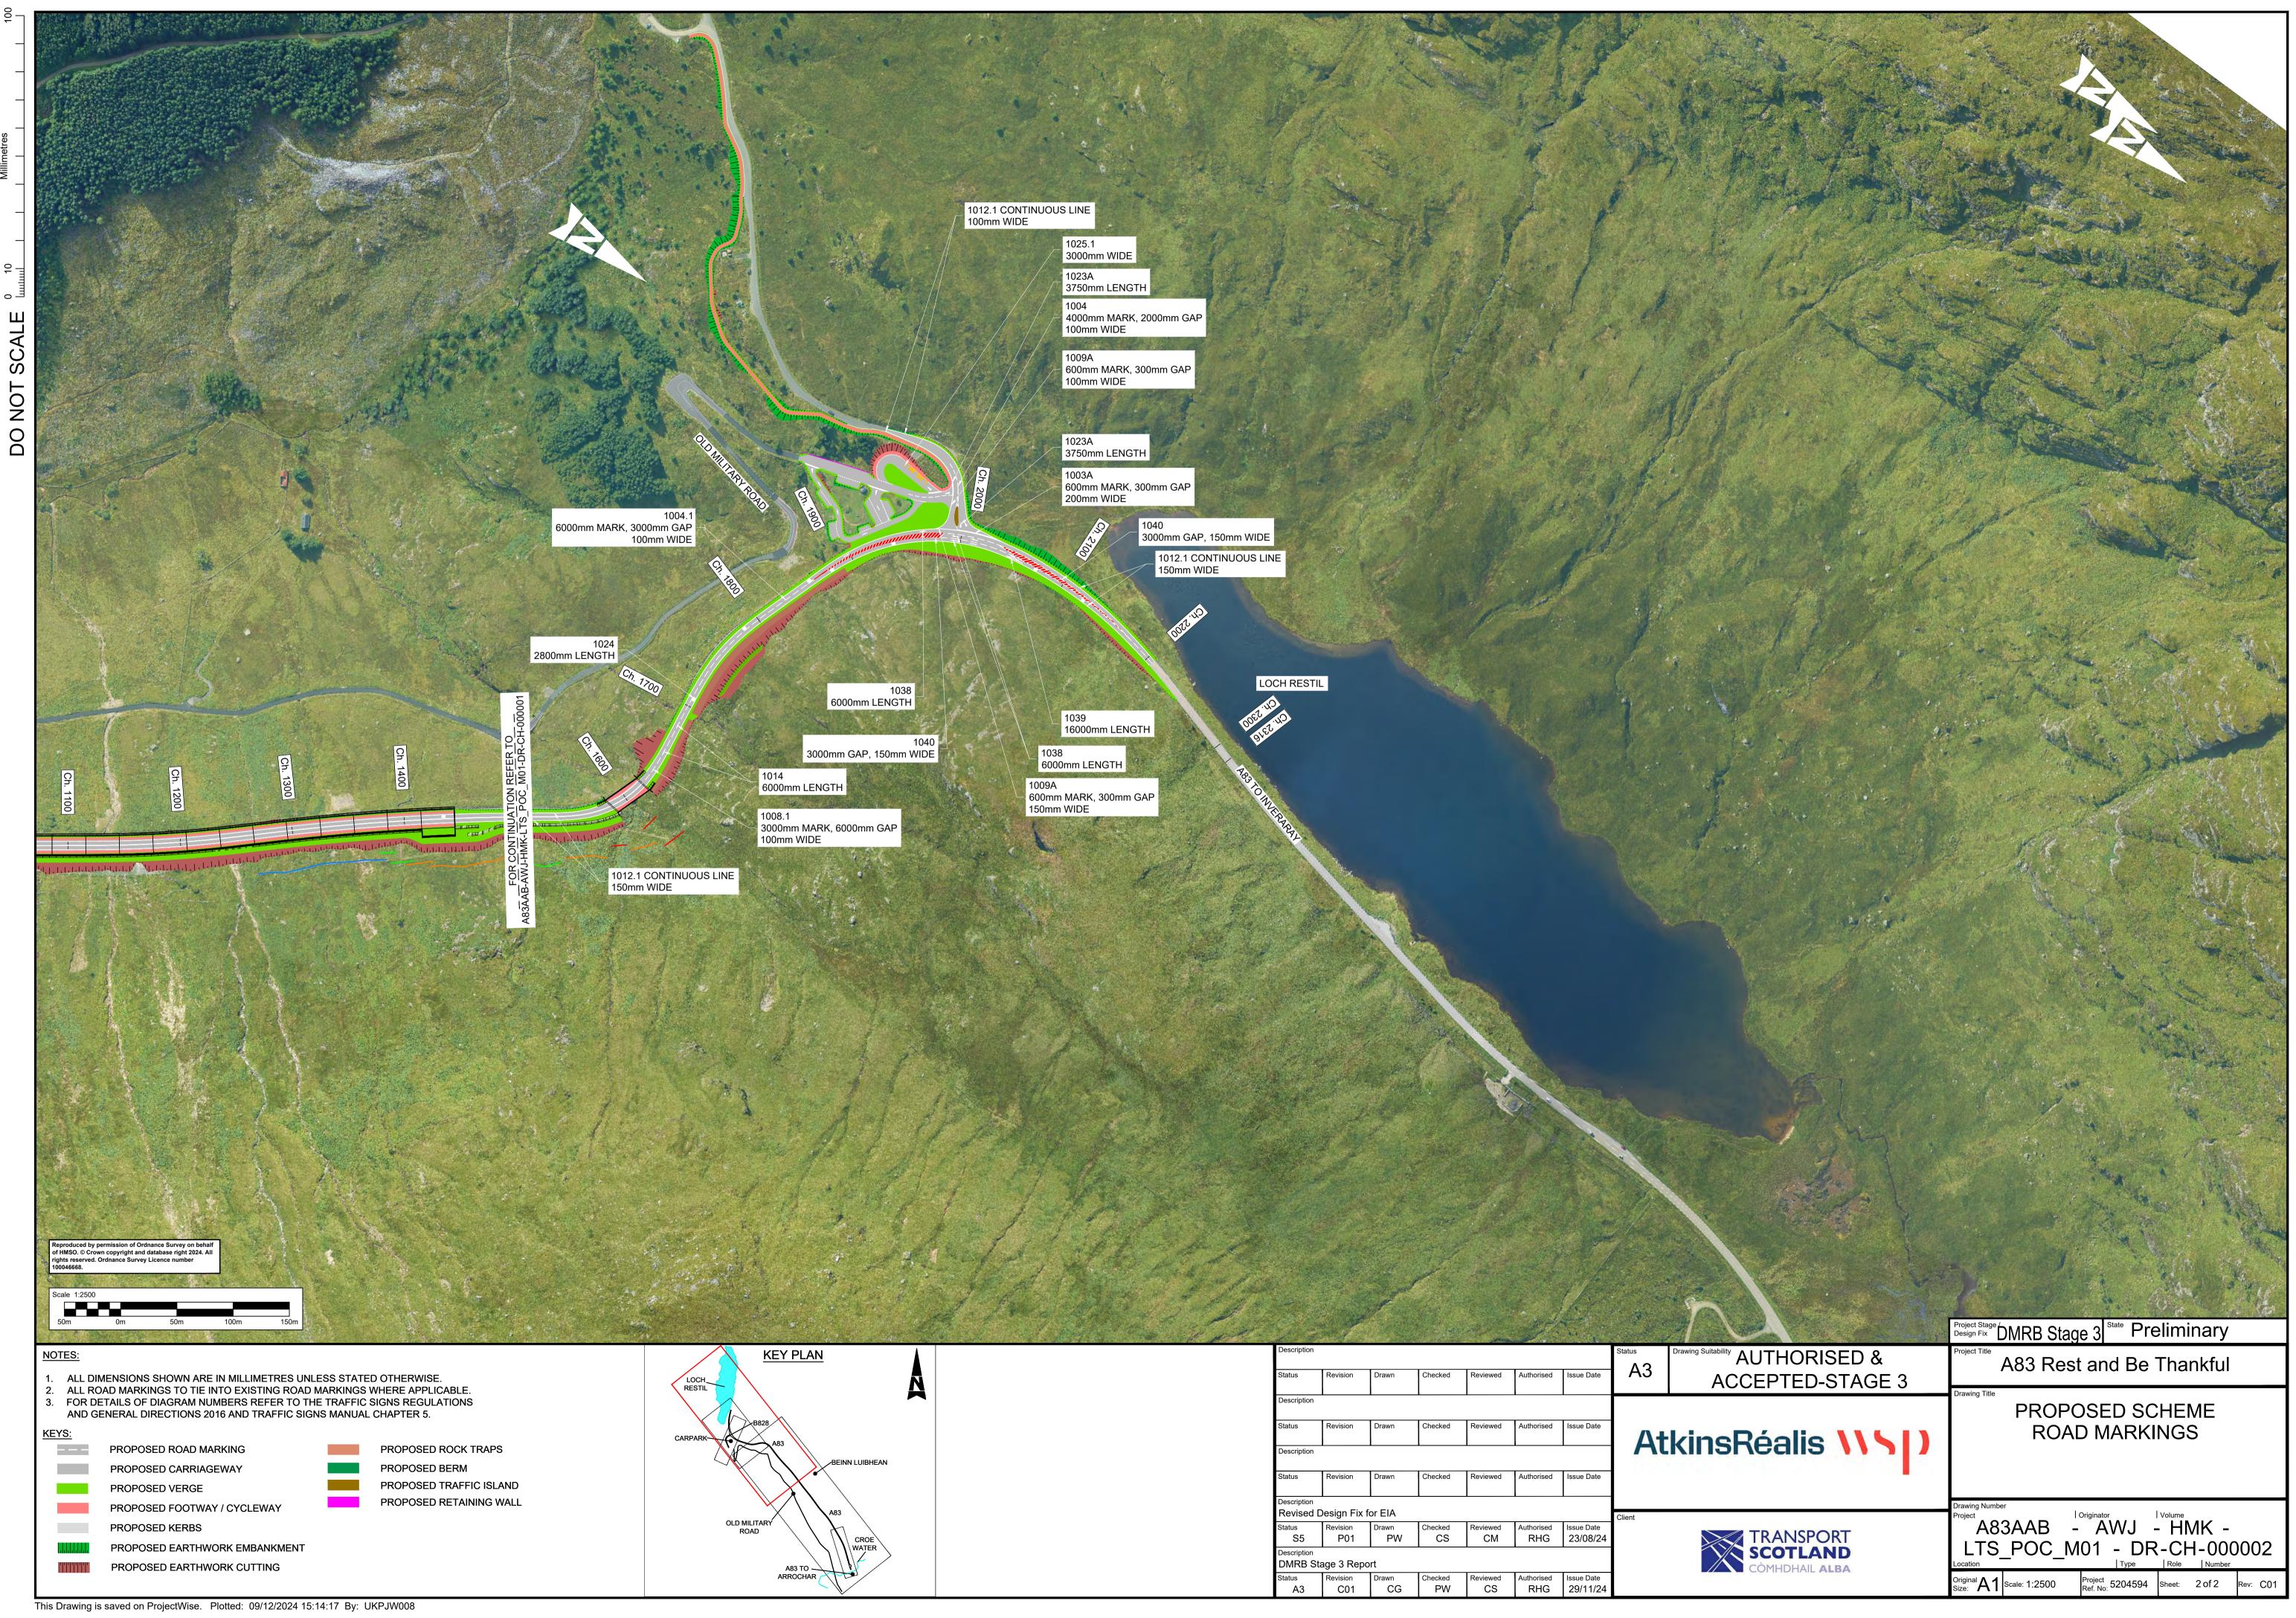

| <u>∧EYS:</u><br>⊢⊢⊢— | PROPOSED ALIGNMENT               |
|----------------------|----------------------------------|
|                      | PROPOSED CARRIAGEWAY             |
|                      | PROPOSED VERGE                   |
|                      | PROPOSED FOOTWAY                 |
|                      | PROPOSED KERBS                   |
|                      | PROPOSED EARTHWORK EMBANKMENT    |
|                      | PROPOSED EARTHWORK CUTTING       |
|                      | PROPOSED COMBINED DRAINAGE KERBS |
|                      | PROPOSED ROCK TRAPS              |
|                      | PROPOSED BERM                    |
|                      |                                  |