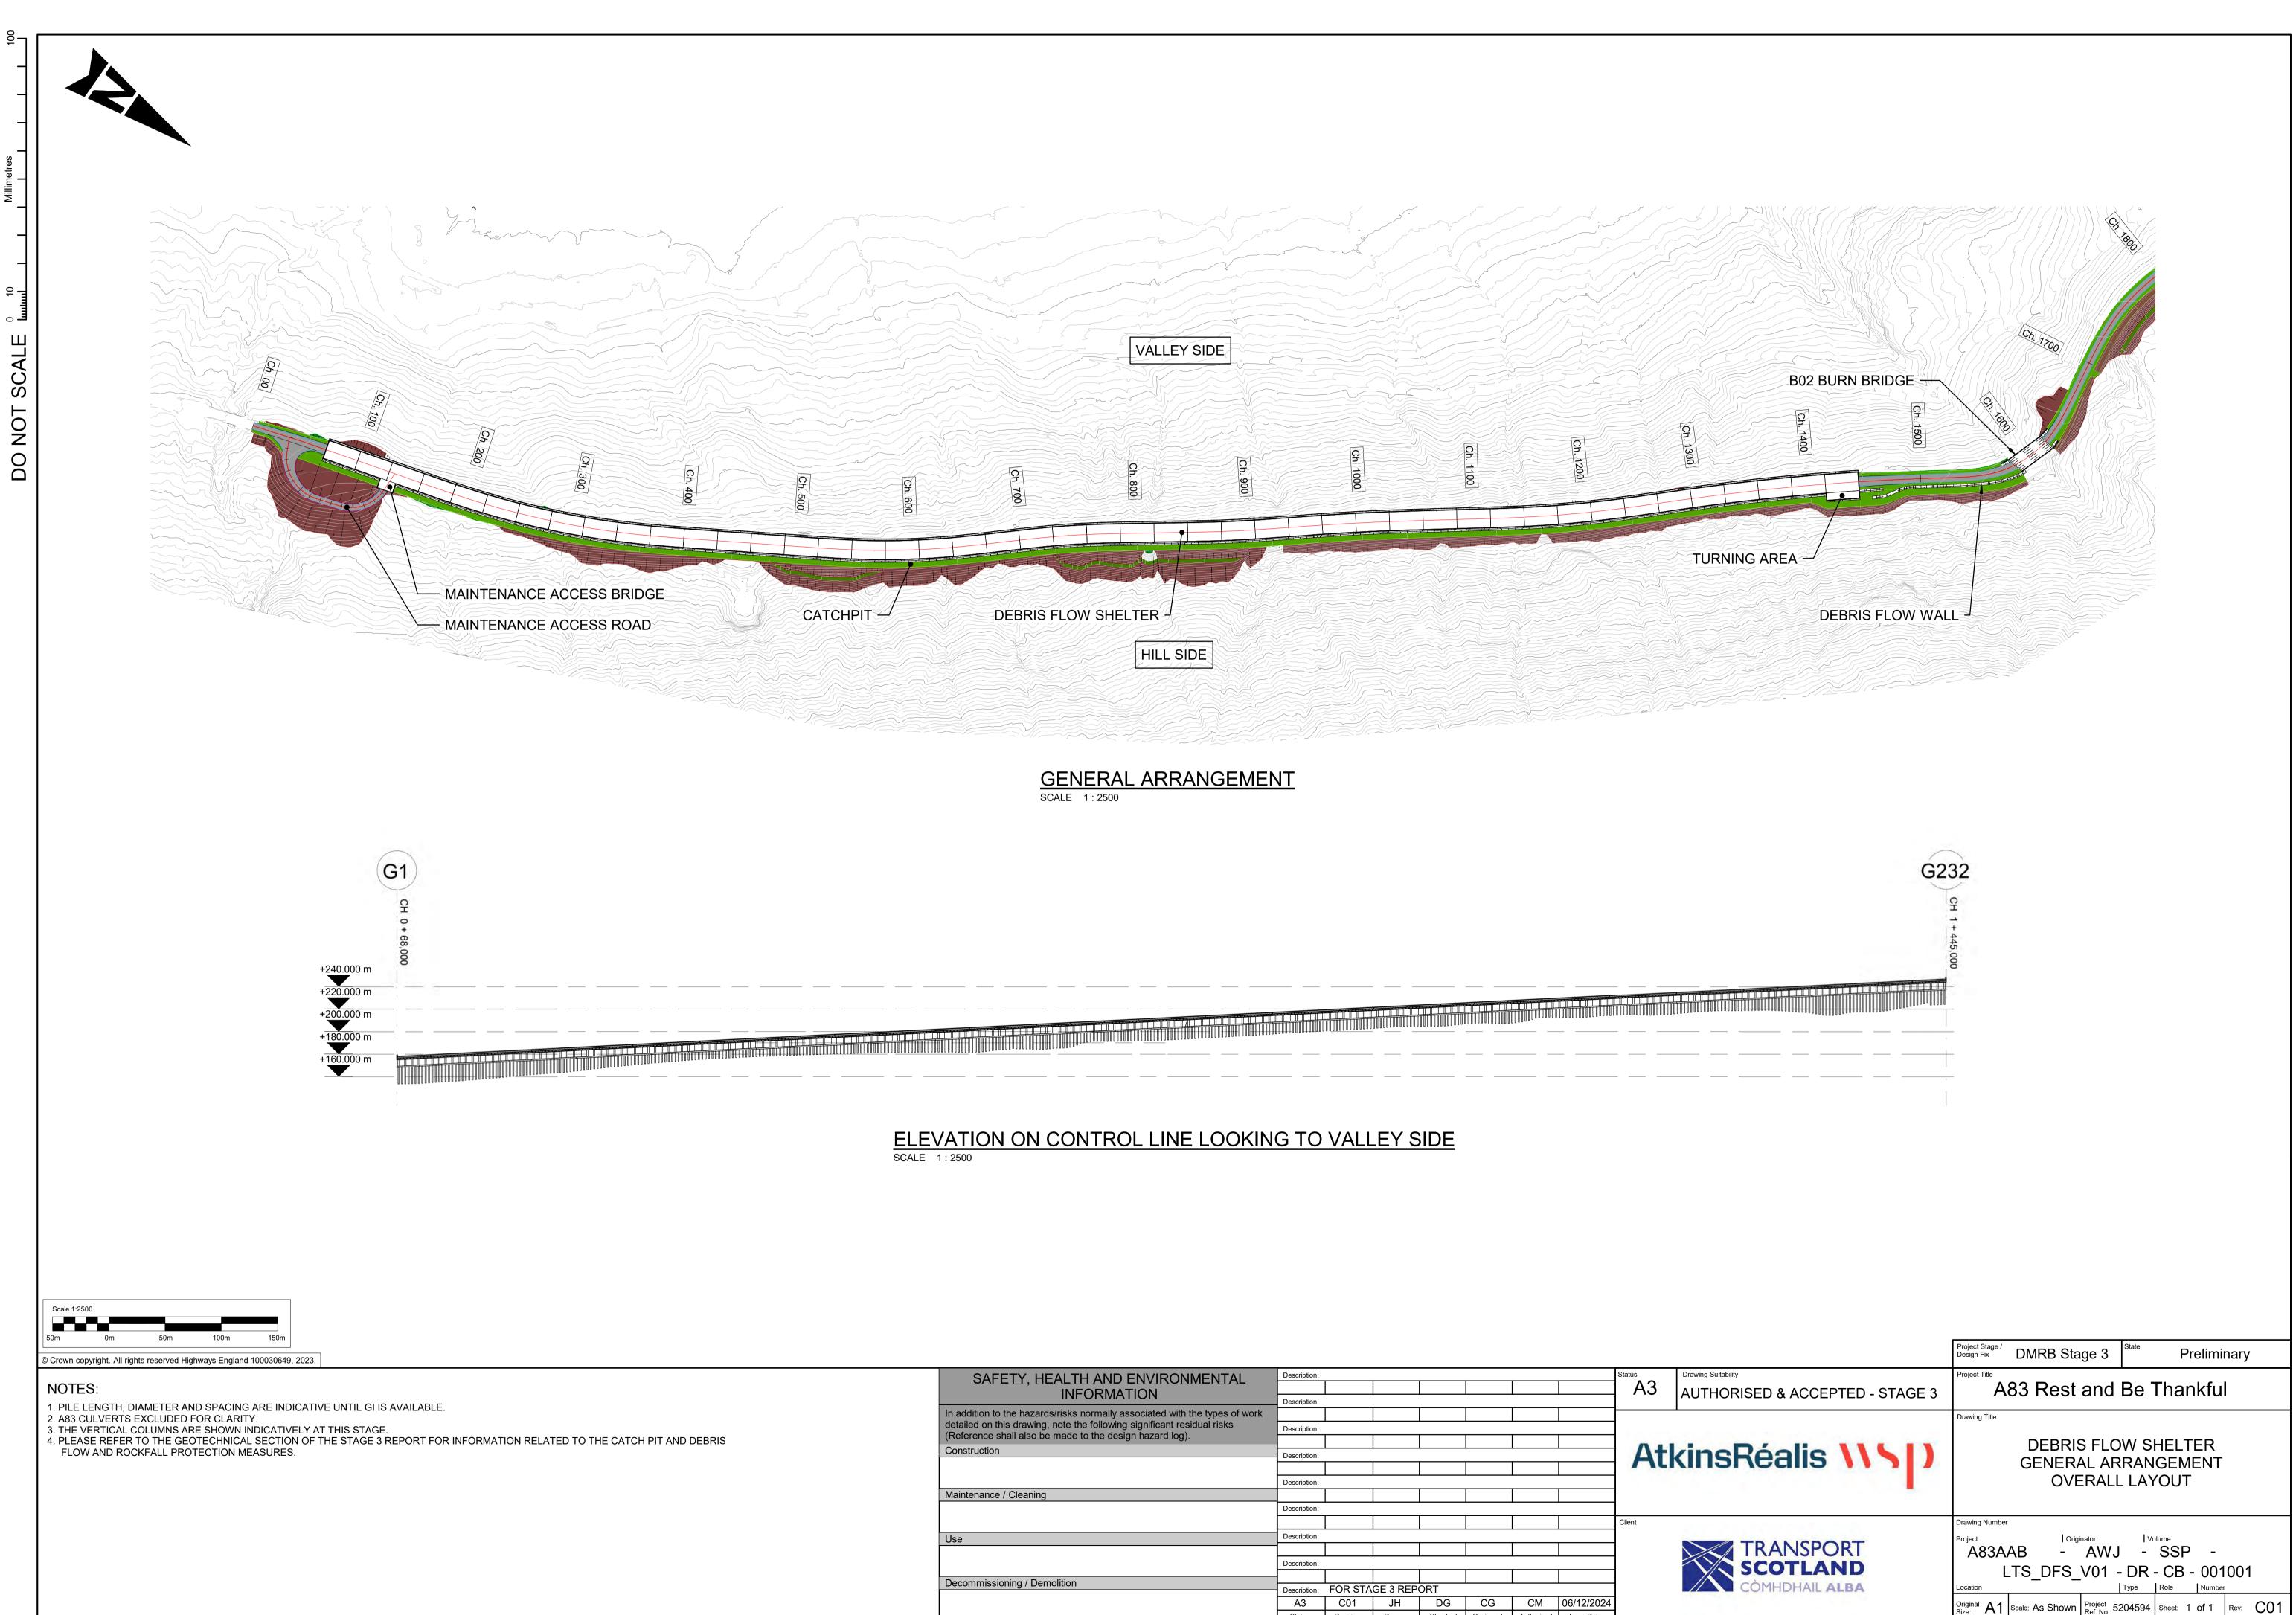

A83 – Debris Flow Shelter

A83AAB-AWJ-SSP-LTS\_DFS\_V01-DR-CB-001001 – General Arrangement – Vertical Columns A83AAB-AWJ-SSP-LTS\_DFS\_V01-DR-CB-001002 – Plan and Elevation – Vertical Columns – Sheet 1 of 4 A83AAB-AWJ-SSP-LTS\_DFS\_V01-DR-CB-001003 – Plan and Elevation – Vertical Columns – Sheet 2 of 4 A83AAB-AWJ-SSP-LTS\_DFS\_V01-DR-CB-001004 – Plan and Elevation – Vertical Columns – Sheet 3 of 4

File Name: A83AAB-AWJ-GEN-LTS\_GEN-RP-ZZ-000021 | Revision: C01|

A83AAB-AWJ-SSP-LTS\_DFS\_V01-DR-CB-001005 – Plan and Elevation – Vertical Columns – Sheet 4 of 4 A83AAB-AWJ-SSP-LTS\_DFS\_V01-DR-CB-001008 – 3D Views – Vertical Columns A83AAB-AWJ-SSP-LTS\_DFS\_V01-DR-CB-001011 – Typical Sections – Vertical Columns

|   |    |   | • |   | •  |   |   | $\mathbf{}$ |  |
|---|----|---|---|---|----|---|---|-------------|--|
| С | AL | E | 1 | : | 25 | 0 | С |             |  |

| SAFETY, HEALTH AND ENVIRONMENTAL                                                                                                 | Description: |          |          |         |          |            |            | Status | Drawing Suitability |
|----------------------------------------------------------------------------------------------------------------------------------|--------------|----------|----------|---------|----------|------------|------------|--------|---------------------|
| INFORMATION                                                                                                                      |              |          |          |         |          |            |            | A3     | AUTHORISED          |
|                                                                                                                                  | Description: |          |          |         |          |            | -          |        |                     |
| In addition to the hazards/risks normally associated with the types of work                                                      |              |          |          |         |          |            |            |        |                     |
| detailed on this drawing, note the following significant residual risks (Reference shall also be made to the design hazard log). | Description: |          |          |         |          |            |            |        |                     |
|                                                                                                                                  |              |          |          |         |          |            |            |        |                     |
| Construction                                                                                                                     | Description: |          | -        | _       |          |            |            | Atl    | kinsRé              |
|                                                                                                                                  |              |          |          |         |          |            |            |        |                     |
|                                                                                                                                  | Description: |          |          |         |          |            |            |        |                     |
| Maintenance / Cleaning                                                                                                           |              |          |          |         |          |            |            | 1      |                     |
|                                                                                                                                  | Description: |          |          |         |          |            |            |        |                     |
|                                                                                                                                  |              |          |          |         |          |            |            | Client | 0.000               |
| Use                                                                                                                              | Description: |          |          | -       |          |            |            |        |                     |
|                                                                                                                                  |              |          |          |         |          |            |            |        |                     |
|                                                                                                                                  | Description: |          | -        | -       |          |            |            |        |                     |
| Decommissioning / Demolition                                                                                                     | _            |          |          |         |          |            |            |        |                     |
|                                                                                                                                  | Description: | FOR STA  | GE 3 REP | ORT     |          |            |            |        | COM                 |
|                                                                                                                                  | A3           | C01      | JH       | DG      | CG       | CM         | 06/12/2024 | ]      |                     |
|                                                                                                                                  | Status       | Revision | Drawn    | Checked | Reviewed | Authorised | Issue Date |        |                     |