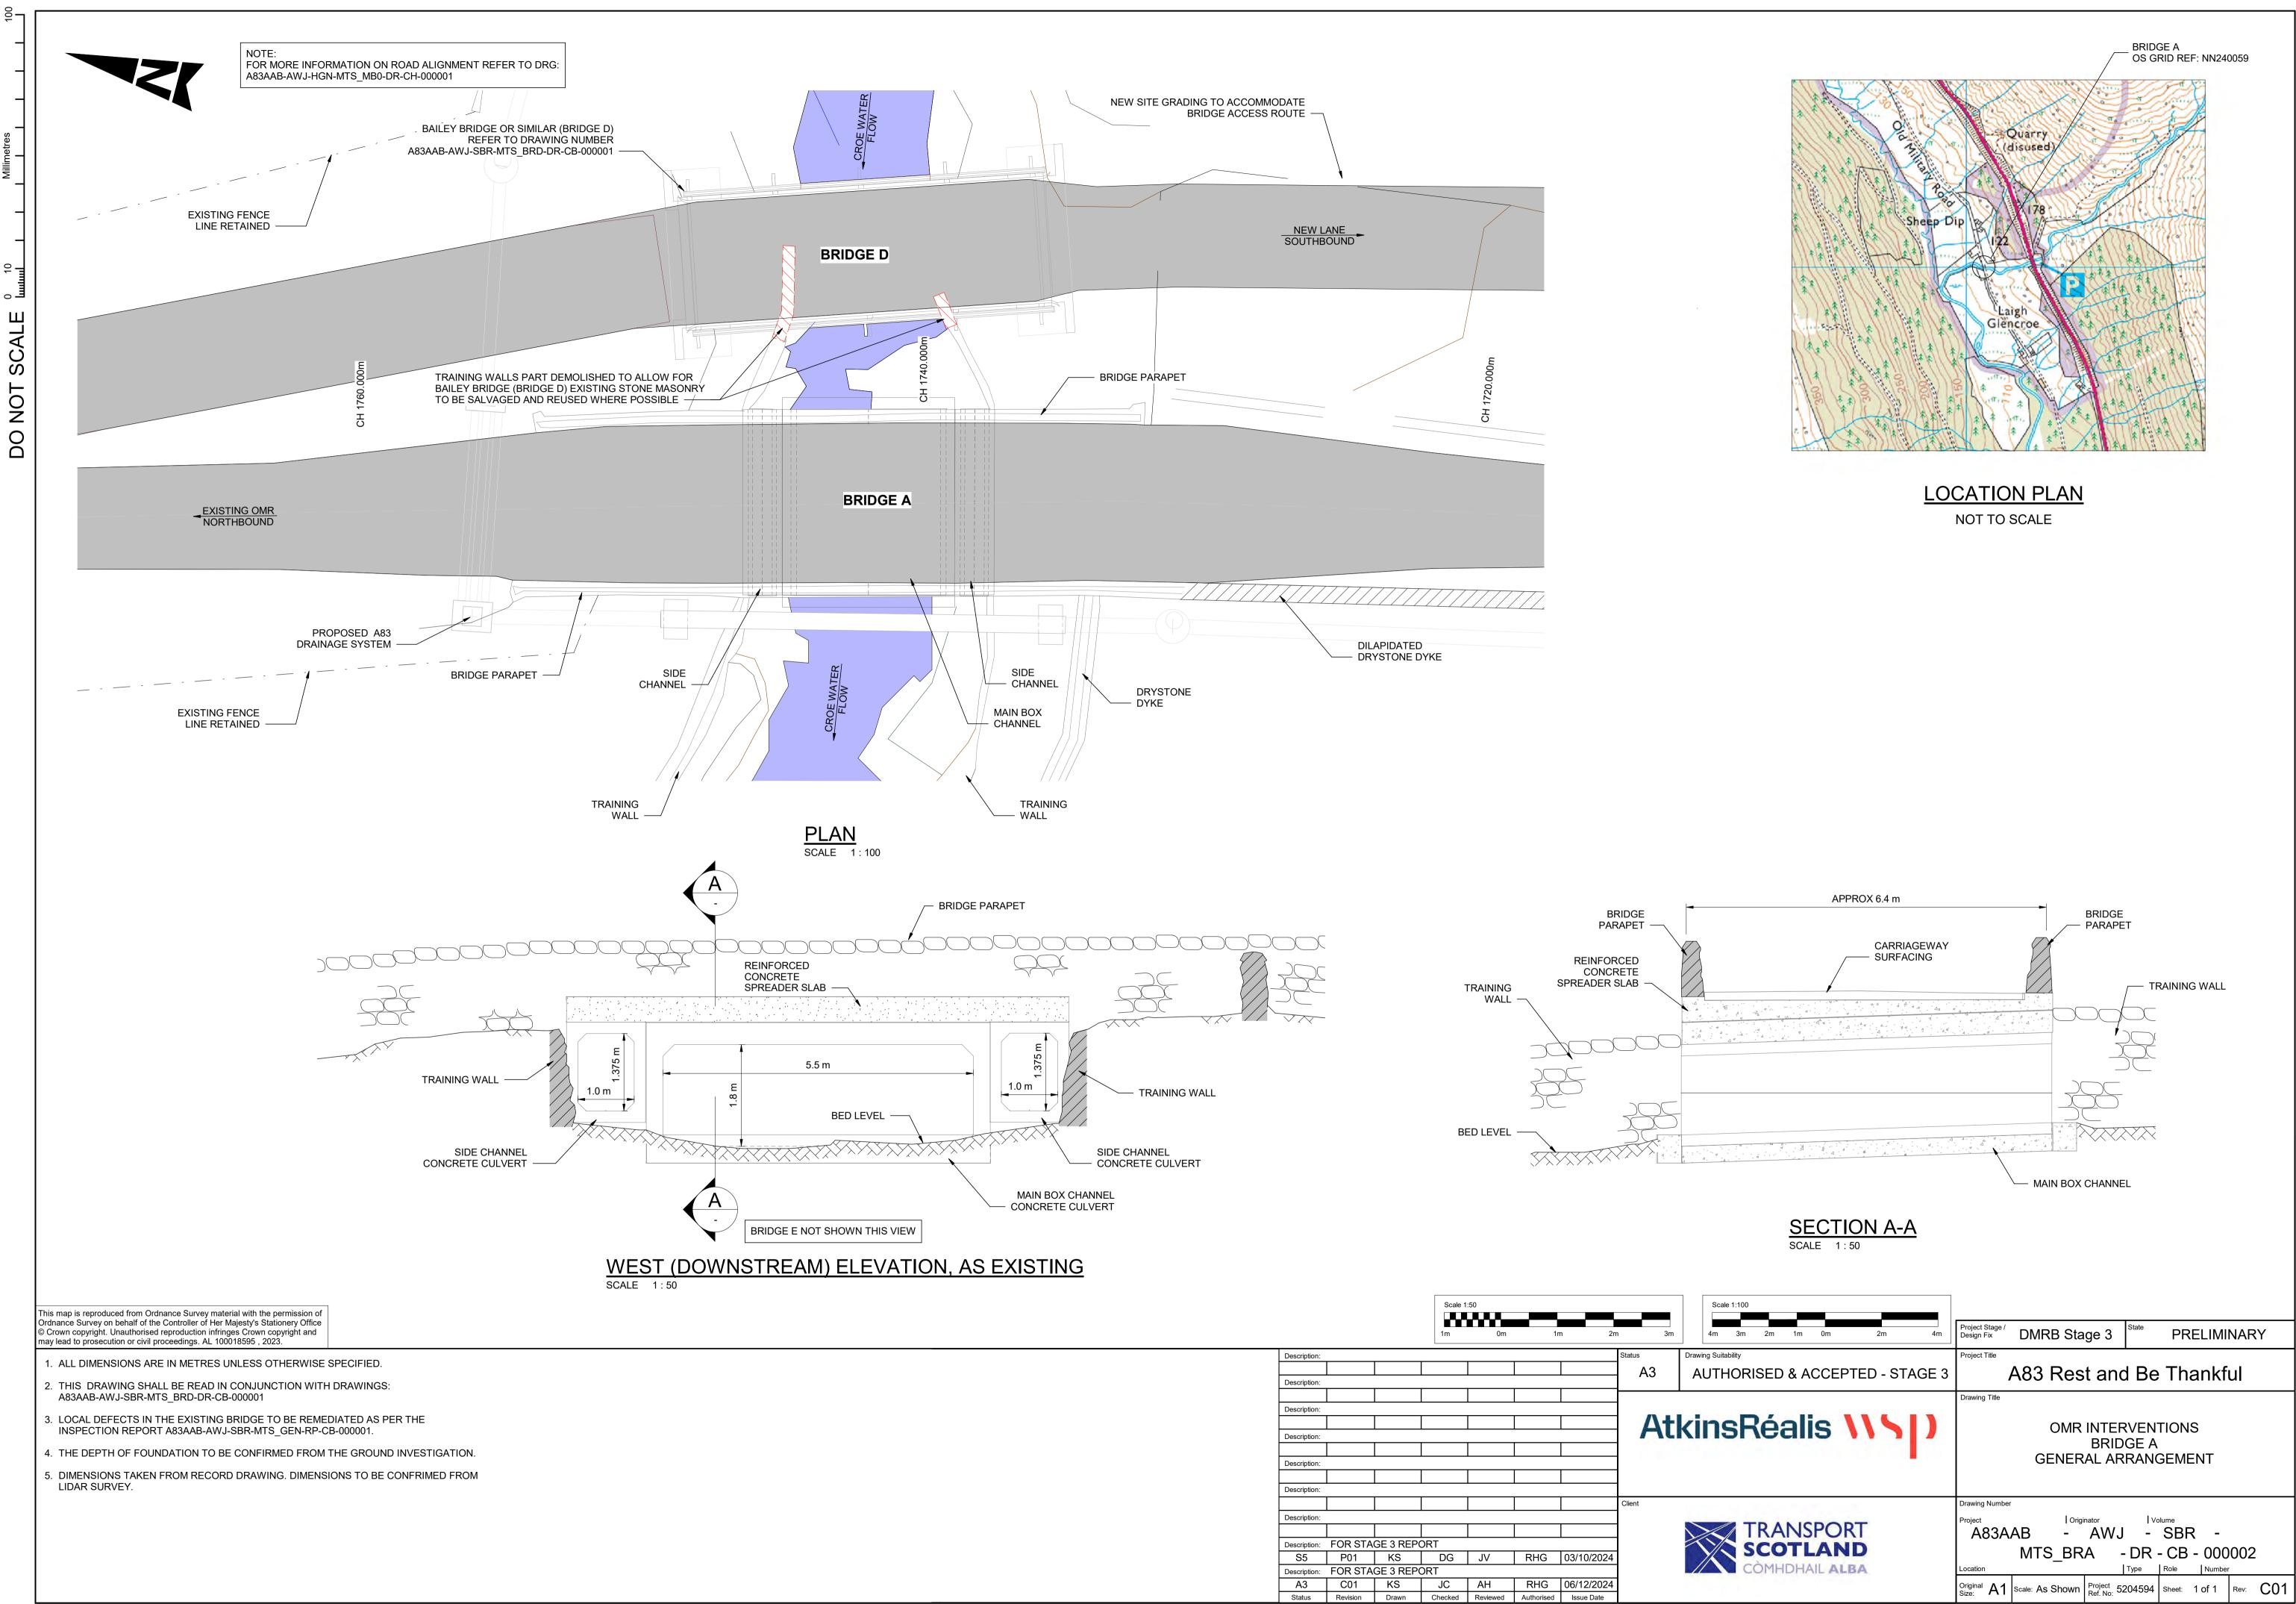

## 9. Structures Drawings

OMR Improvements

A83AAB-AWJ-SBR-MTS\_BRA-DR-CB-000002 – Bridge A – General Arrangement A83AAB-AWJ-SBR-MTS\_BRB-DR-CB-000003 – Bridge B – Existing Structure – General Arrangement A83AAB-AWJ-SBR-MTS\_BRB-DR-CB-000004 – Bridge B – General Arrangement A83AAB-AWJ-SBR-MTS\_BRC-DR-CB-000003 – Bridge C – General Arrangement A83AAB-AWJ-SBR-MTS\_BRD-DR-CB-000002 – Bridge D – General Arrangement

<sup>1.</sup> ALL DIMENSIONS ARE IN METRES UNLESS OTHERWISE SPECIFIED.

- 2. EXISTING BRIDGE TO BE RETAINED WITH LOCAL DEFECTS REMEDIATED AS PER THE INSPECTION REPORT A83AAB-AWJ-SBR-MTS\_GEN-RP-CB-000002.
- 3. THE DEPTH OF FOUNDATION TO BE CONFIRMED FROM THE GROUND INVESTIGATION.