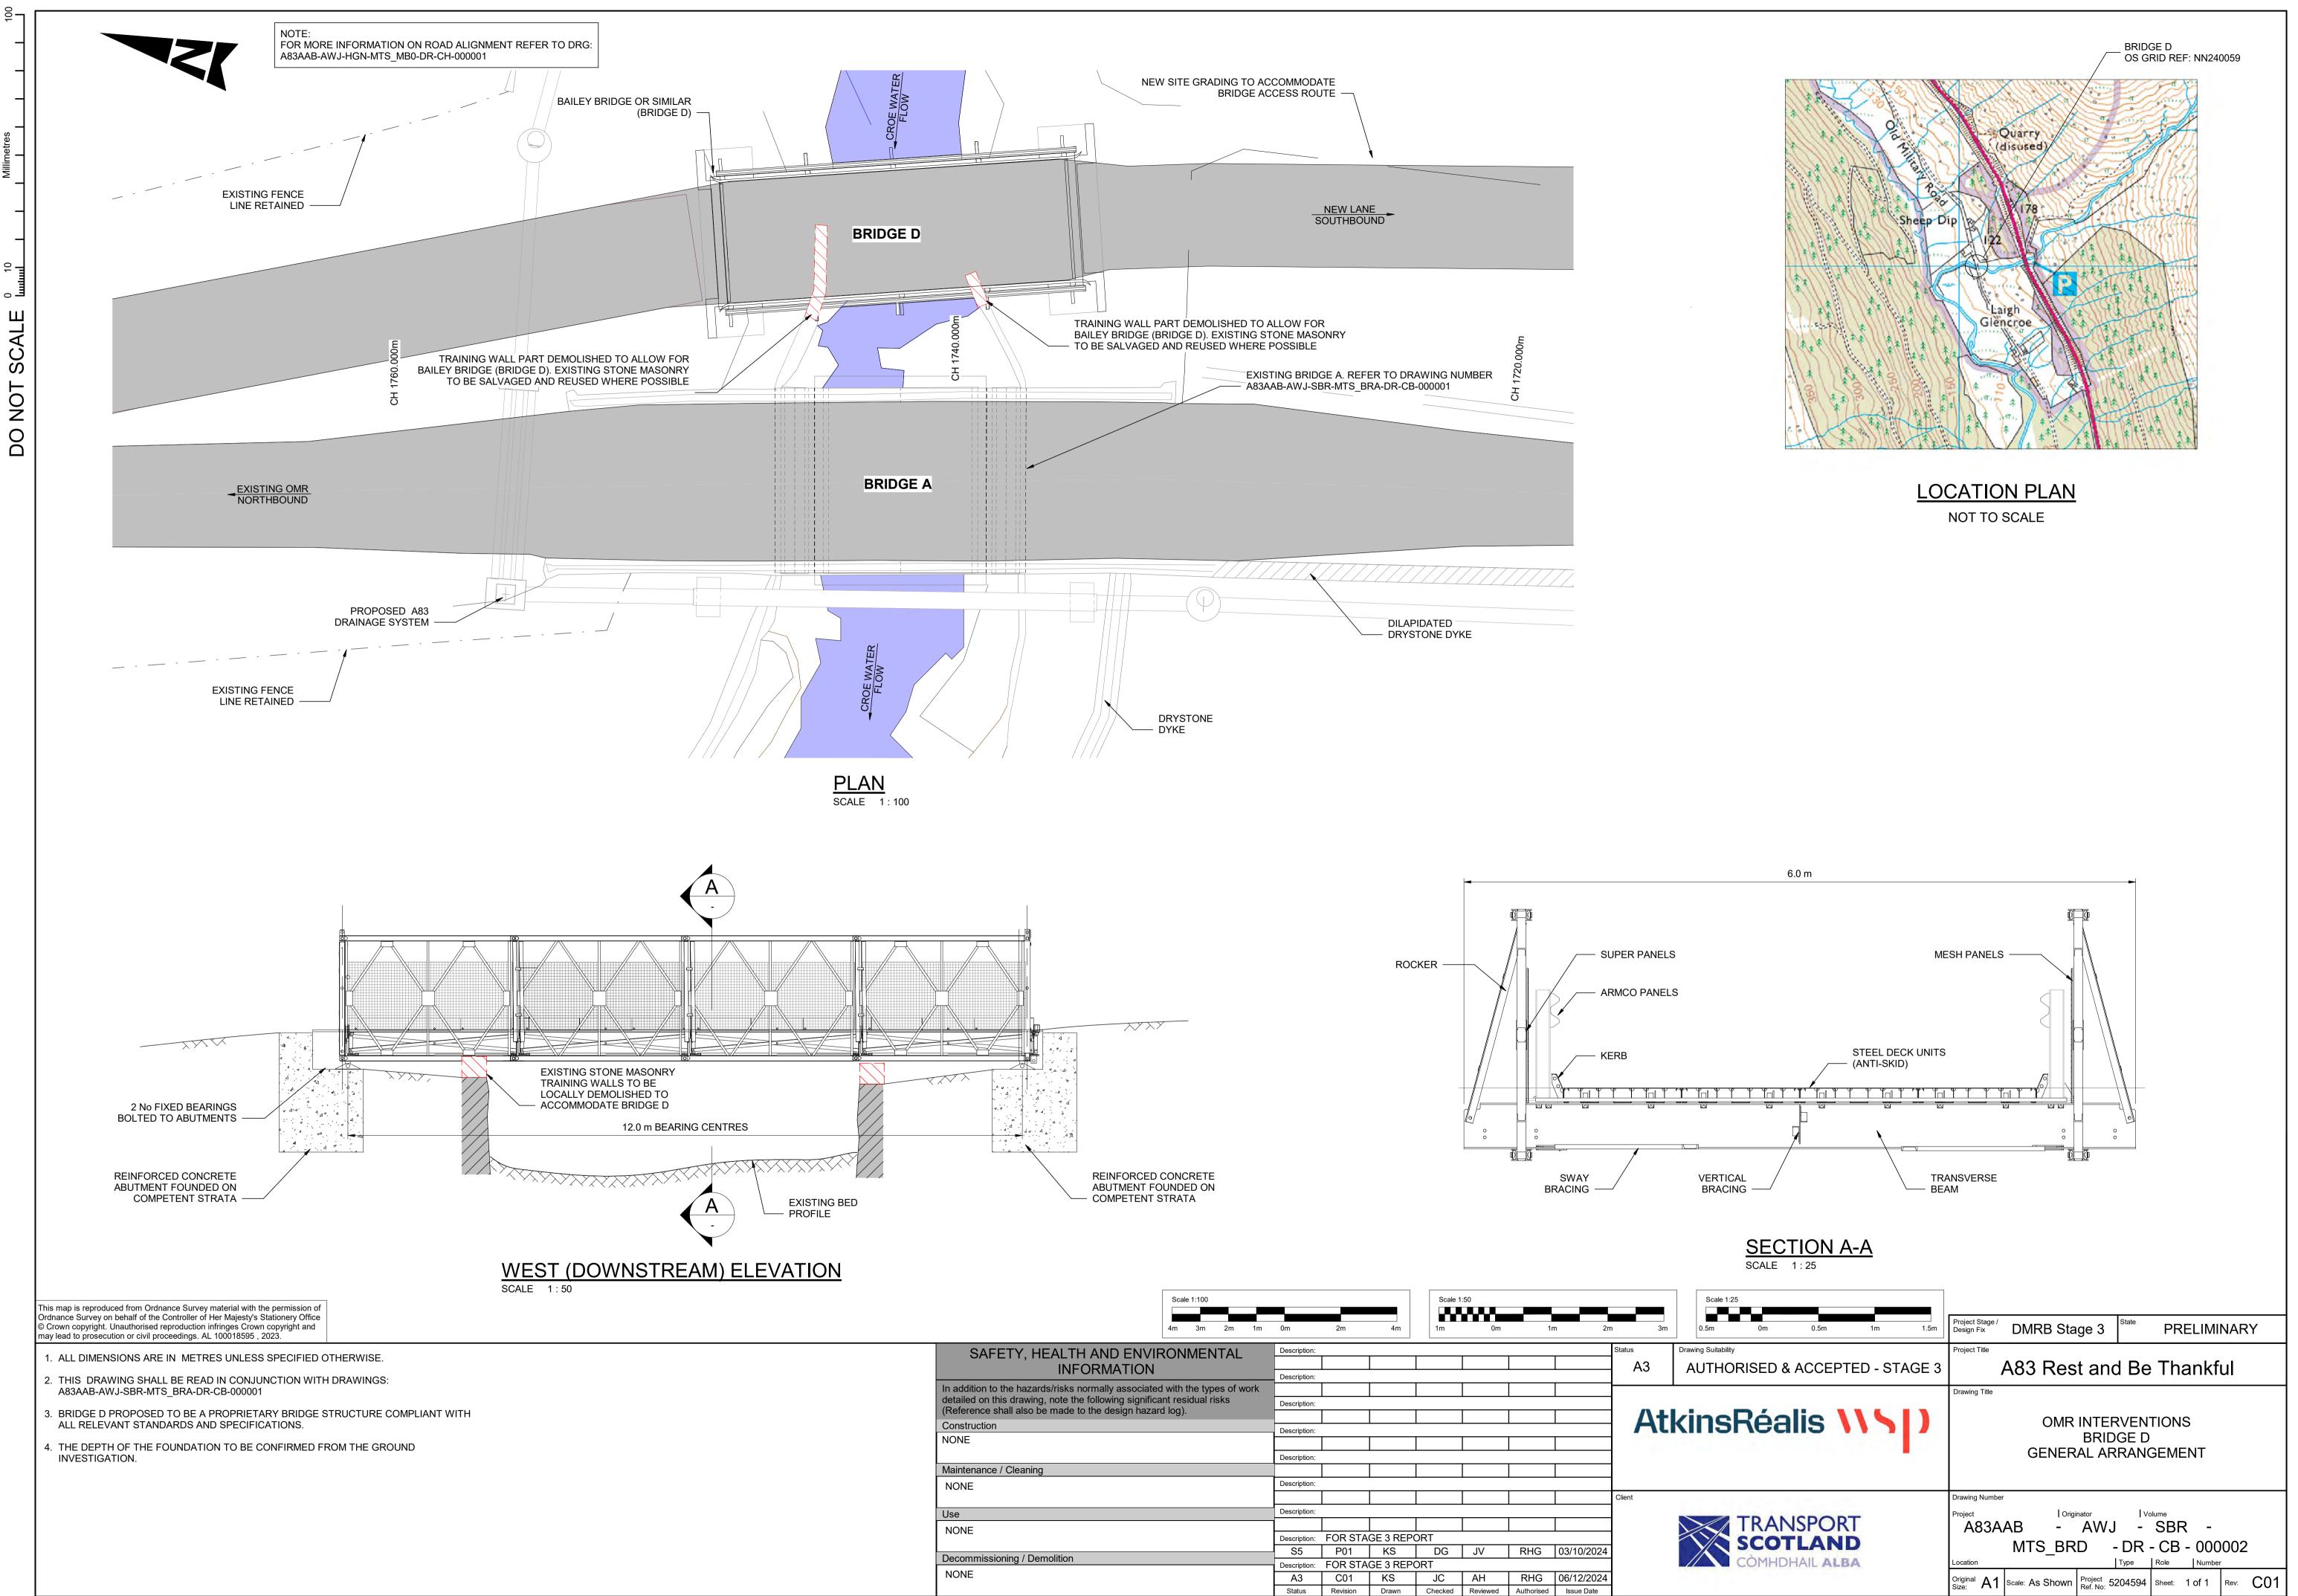

## 9. Structures Drawings

OMR Improvements

A83AAB-AWJ-SBR-MTS\_BRA-DR-CB-000002 – Bridge A – General Arrangement A83AAB-AWJ-SBR-MTS\_BRB-DR-CB-000003 – Bridge B – Existing Structure – General Arrangement A83AAB-AWJ-SBR-MTS\_BRB-DR-CB-000004 – Bridge B – General Arrangement A83AAB-AWJ-SBR-MTS\_BRC-DR-CB-000003 – Bridge C – General Arrangement A83AAB-AWJ-SBR-MTS\_BRD-DR-CB-000002 – Bridge D – General Arrangement