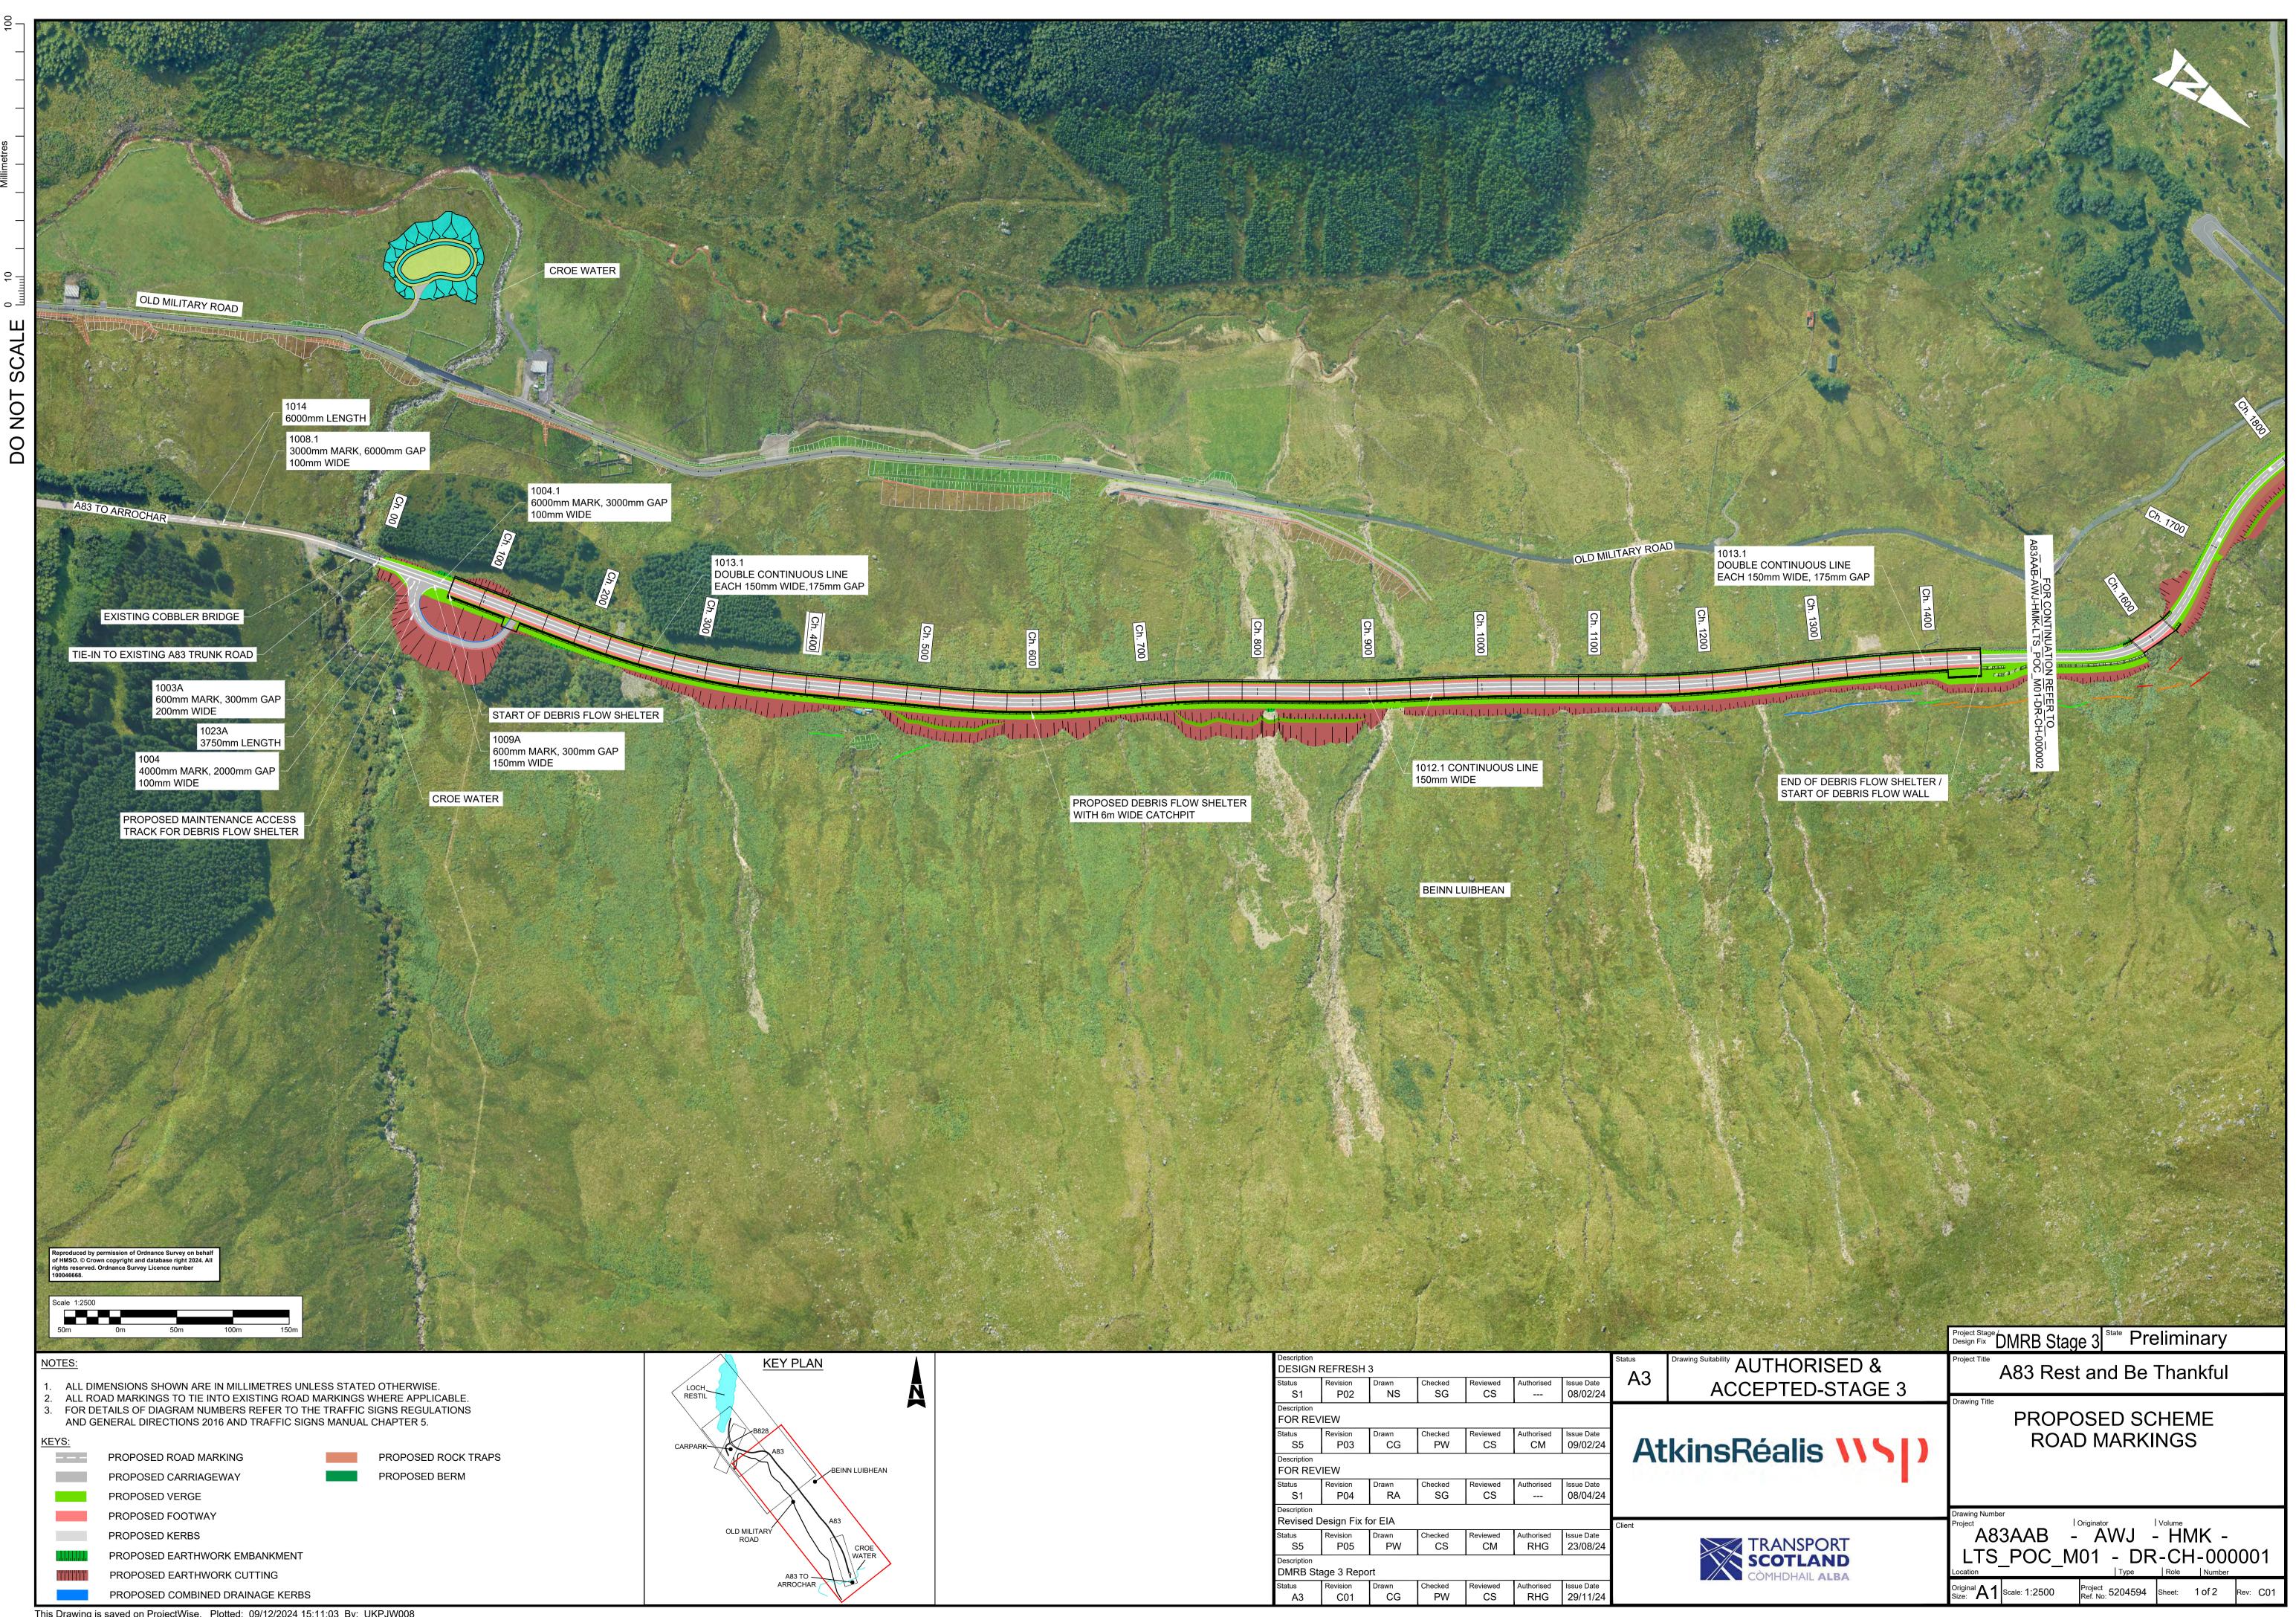

| <u>∧EYS:</u><br>⊢⊢⊢— | PROPOSED ALIGNMENT               |
|----------------------|----------------------------------|
|                      | PROPOSED CARRIAGEWAY             |
|                      | PROPOSED VERGE                   |
|                      | PROPOSED FOOTWAY                 |
|                      | PROPOSED KERBS                   |
|                      | PROPOSED EARTHWORK EMBANKMENT    |
|                      | PROPOSED EARTHWORK CUTTING       |
|                      | PROPOSED COMBINED DRAINAGE KERBS |
|                      | PROPOSED ROCK TRAPS              |
|                      | PROPOSED BERM                    |
|                      |                                  |