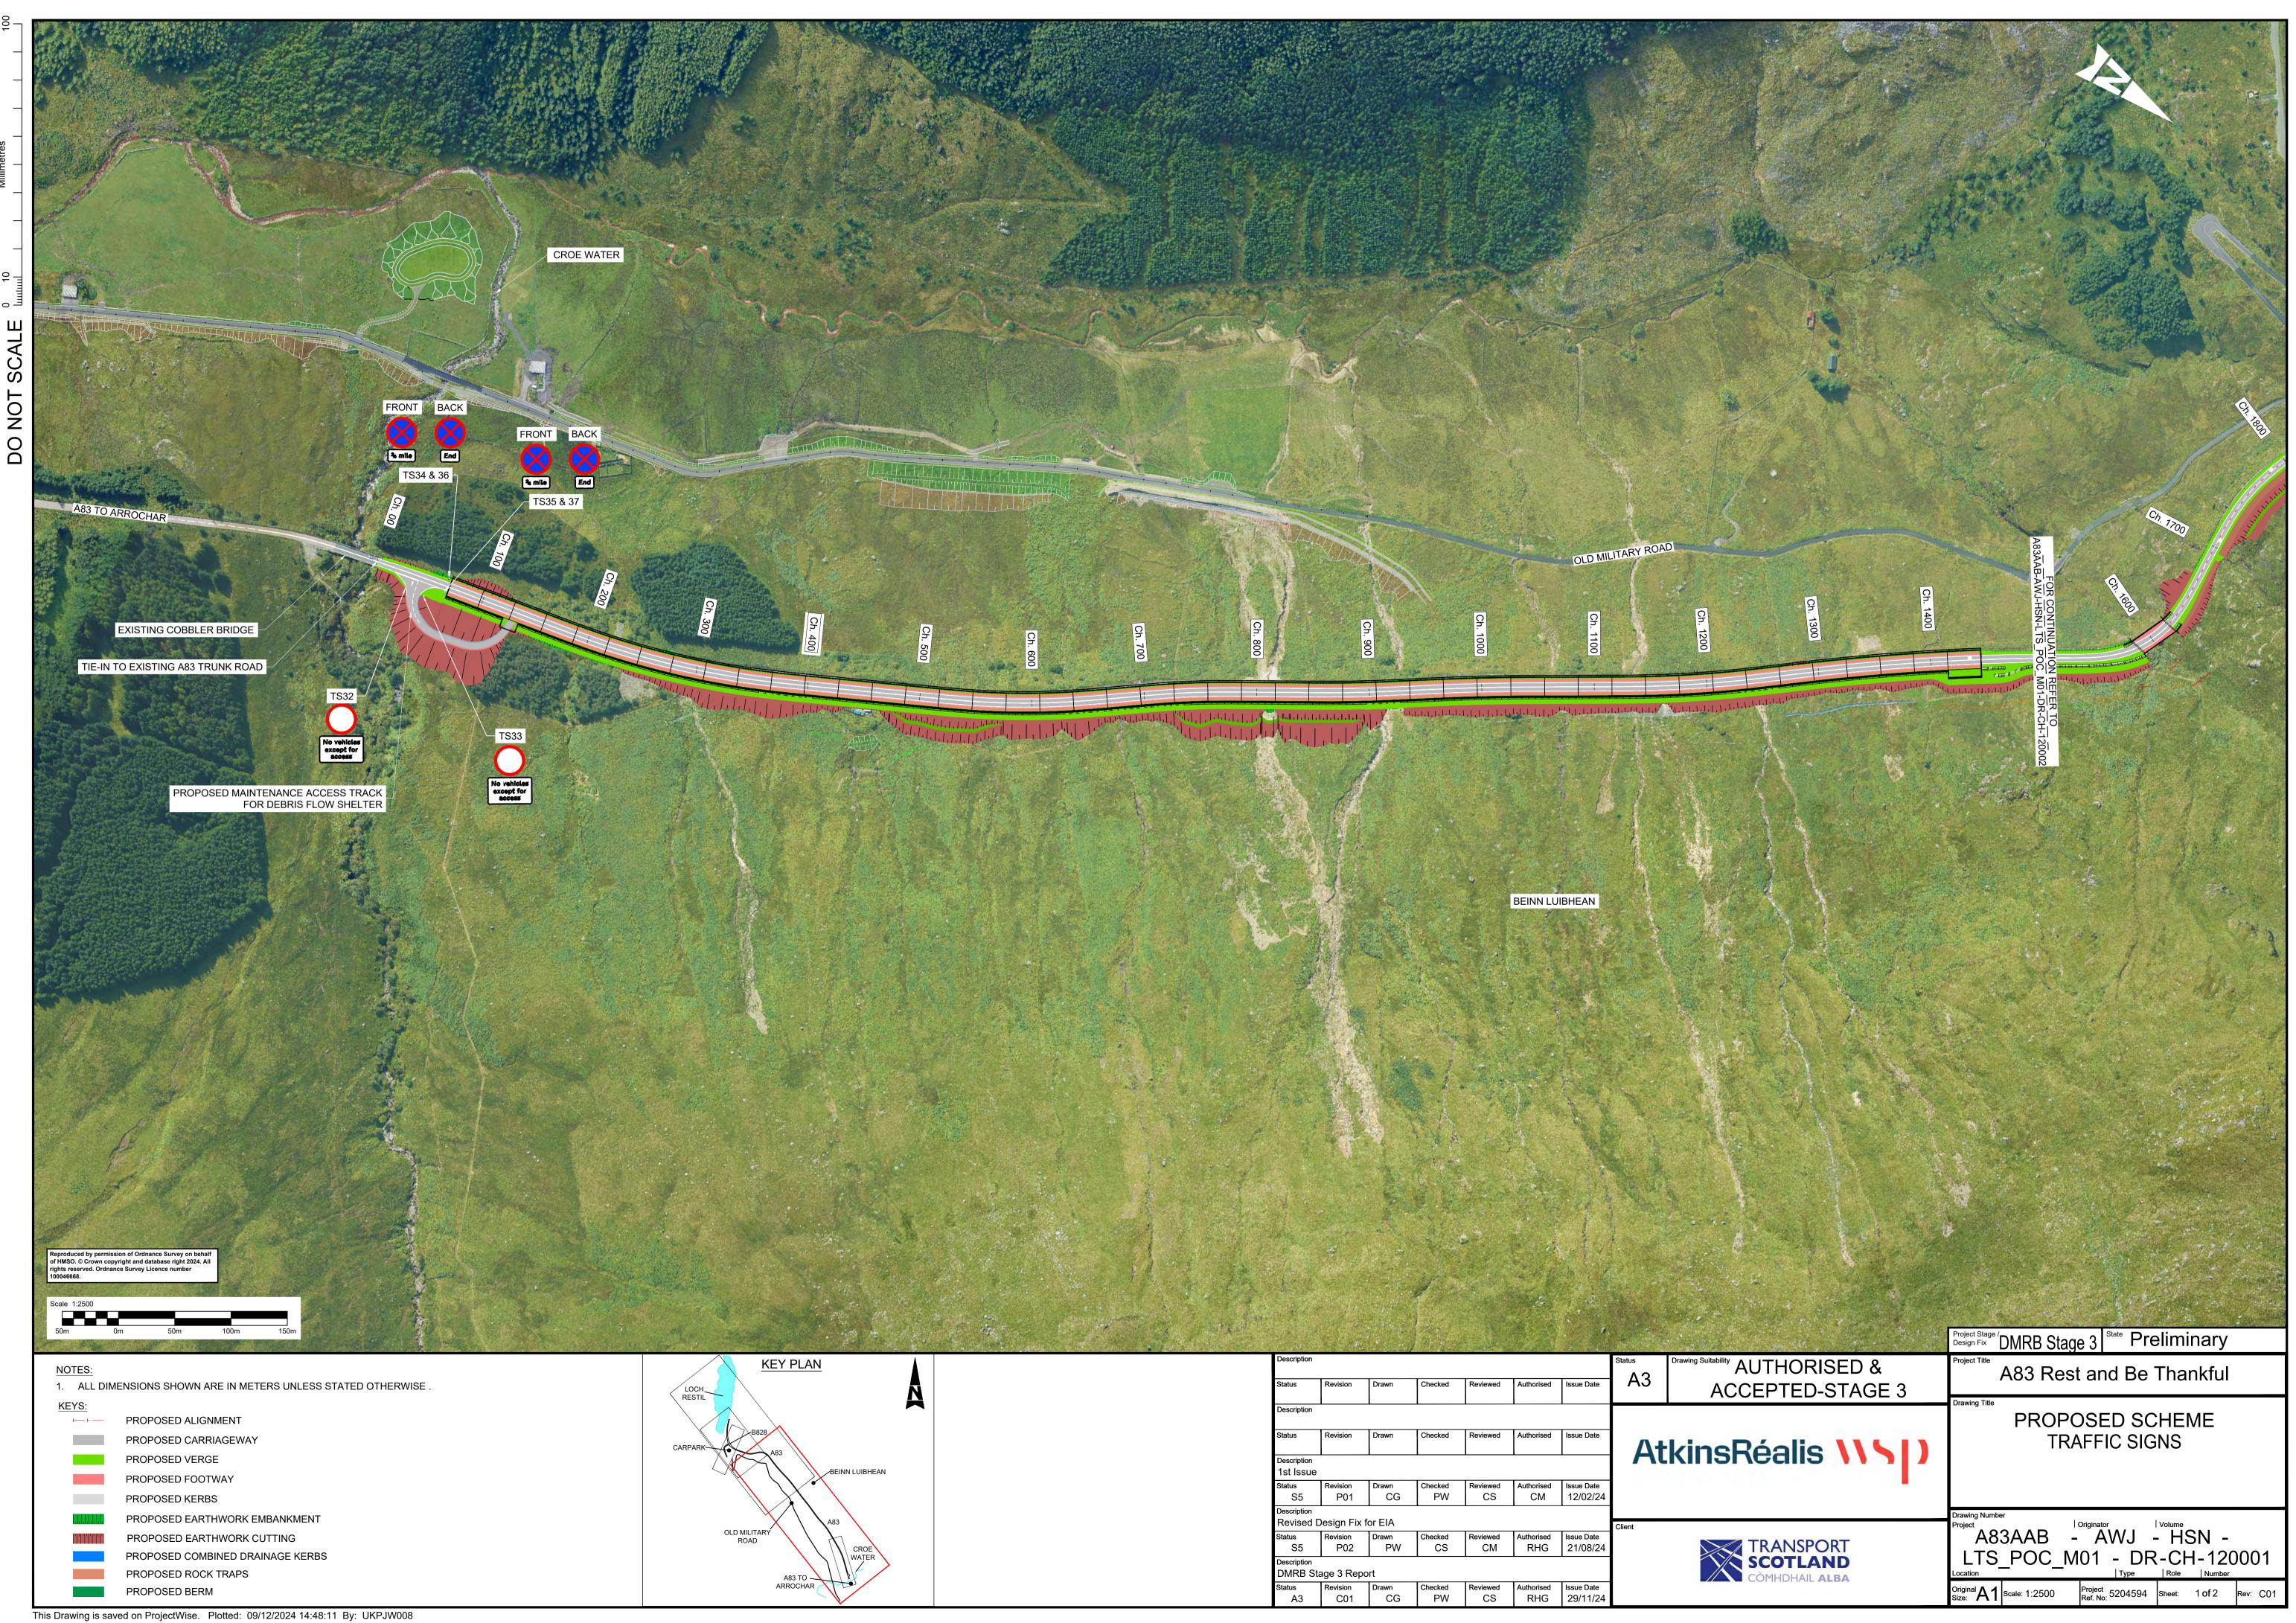

| <u>∧EYS:</u><br>⊢⊢⊢— | PROPOSED ALIGNMENT               |
|----------------------|----------------------------------|
|                      | PROPOSED CARRIAGEWAY             |
|                      | PROPOSED VERGE                   |
|                      | PROPOSED FOOTWAY                 |
|                      | PROPOSED KERBS                   |
|                      | PROPOSED EARTHWORK EMBANKMENT    |
|                      | PROPOSED EARTHWORK CUTTING       |
|                      | PROPOSED COMBINED DRAINAGE KERBS |
|                      | PROPOSED ROCK TRAPS              |
|                      | PROPOSED BERM                    |
|                      |                                  |