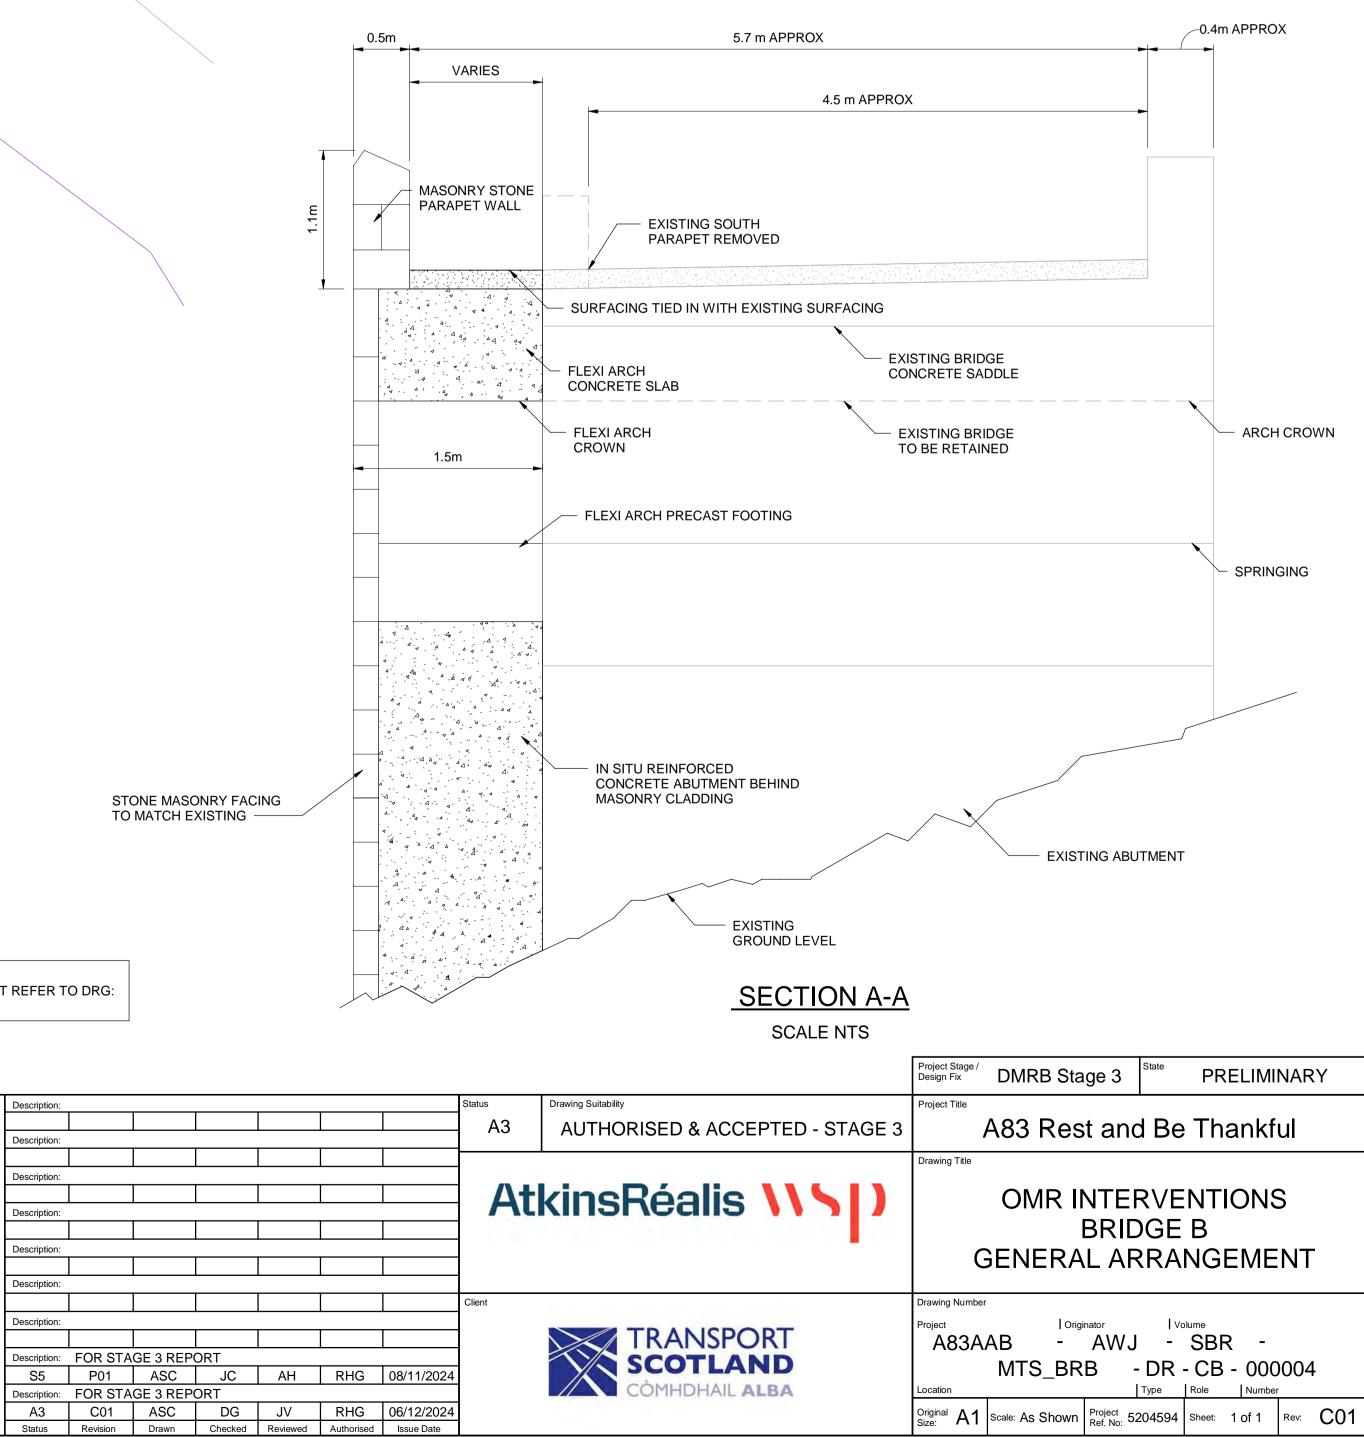

## 9. Structures Drawings

OMR Improvements

A83AAB-AWJ-SBR-MTS\_BRA-DR-CB-000002 – Bridge A – General Arrangement A83AAB-AWJ-SBR-MTS\_BRB-DR-CB-000003 – Bridge B – Existing Structure – General Arrangement A83AAB-AWJ-SBR-MTS\_BRB-DR-CB-000004 – Bridge B – General Arrangement A83AAB-AWJ-SBR-MTS\_BRC-DR-CB-000003 – Bridge C – General Arrangement A83AAB-AWJ-SBR-MTS\_BRD-DR-CB-000002 – Bridge D – General Arrangement

<sup>1.</sup> ALL DIMENSIONS ARE IN METRES UNLESS OTHERWISE SPECIFIED.

- 2. EXISTING BRIDGE TO BE RETAINED WITH LOCAL DEFECTS REMEDIATED AS PER THE INSPECTION REPORT A83AAB-AWJ-SBR-MTS\_GEN-RP-CB-000002.
- 3. THE DEPTH OF FOUNDATION TO BE CONFIRMED FROM THE GROUND INVESTIGATION.