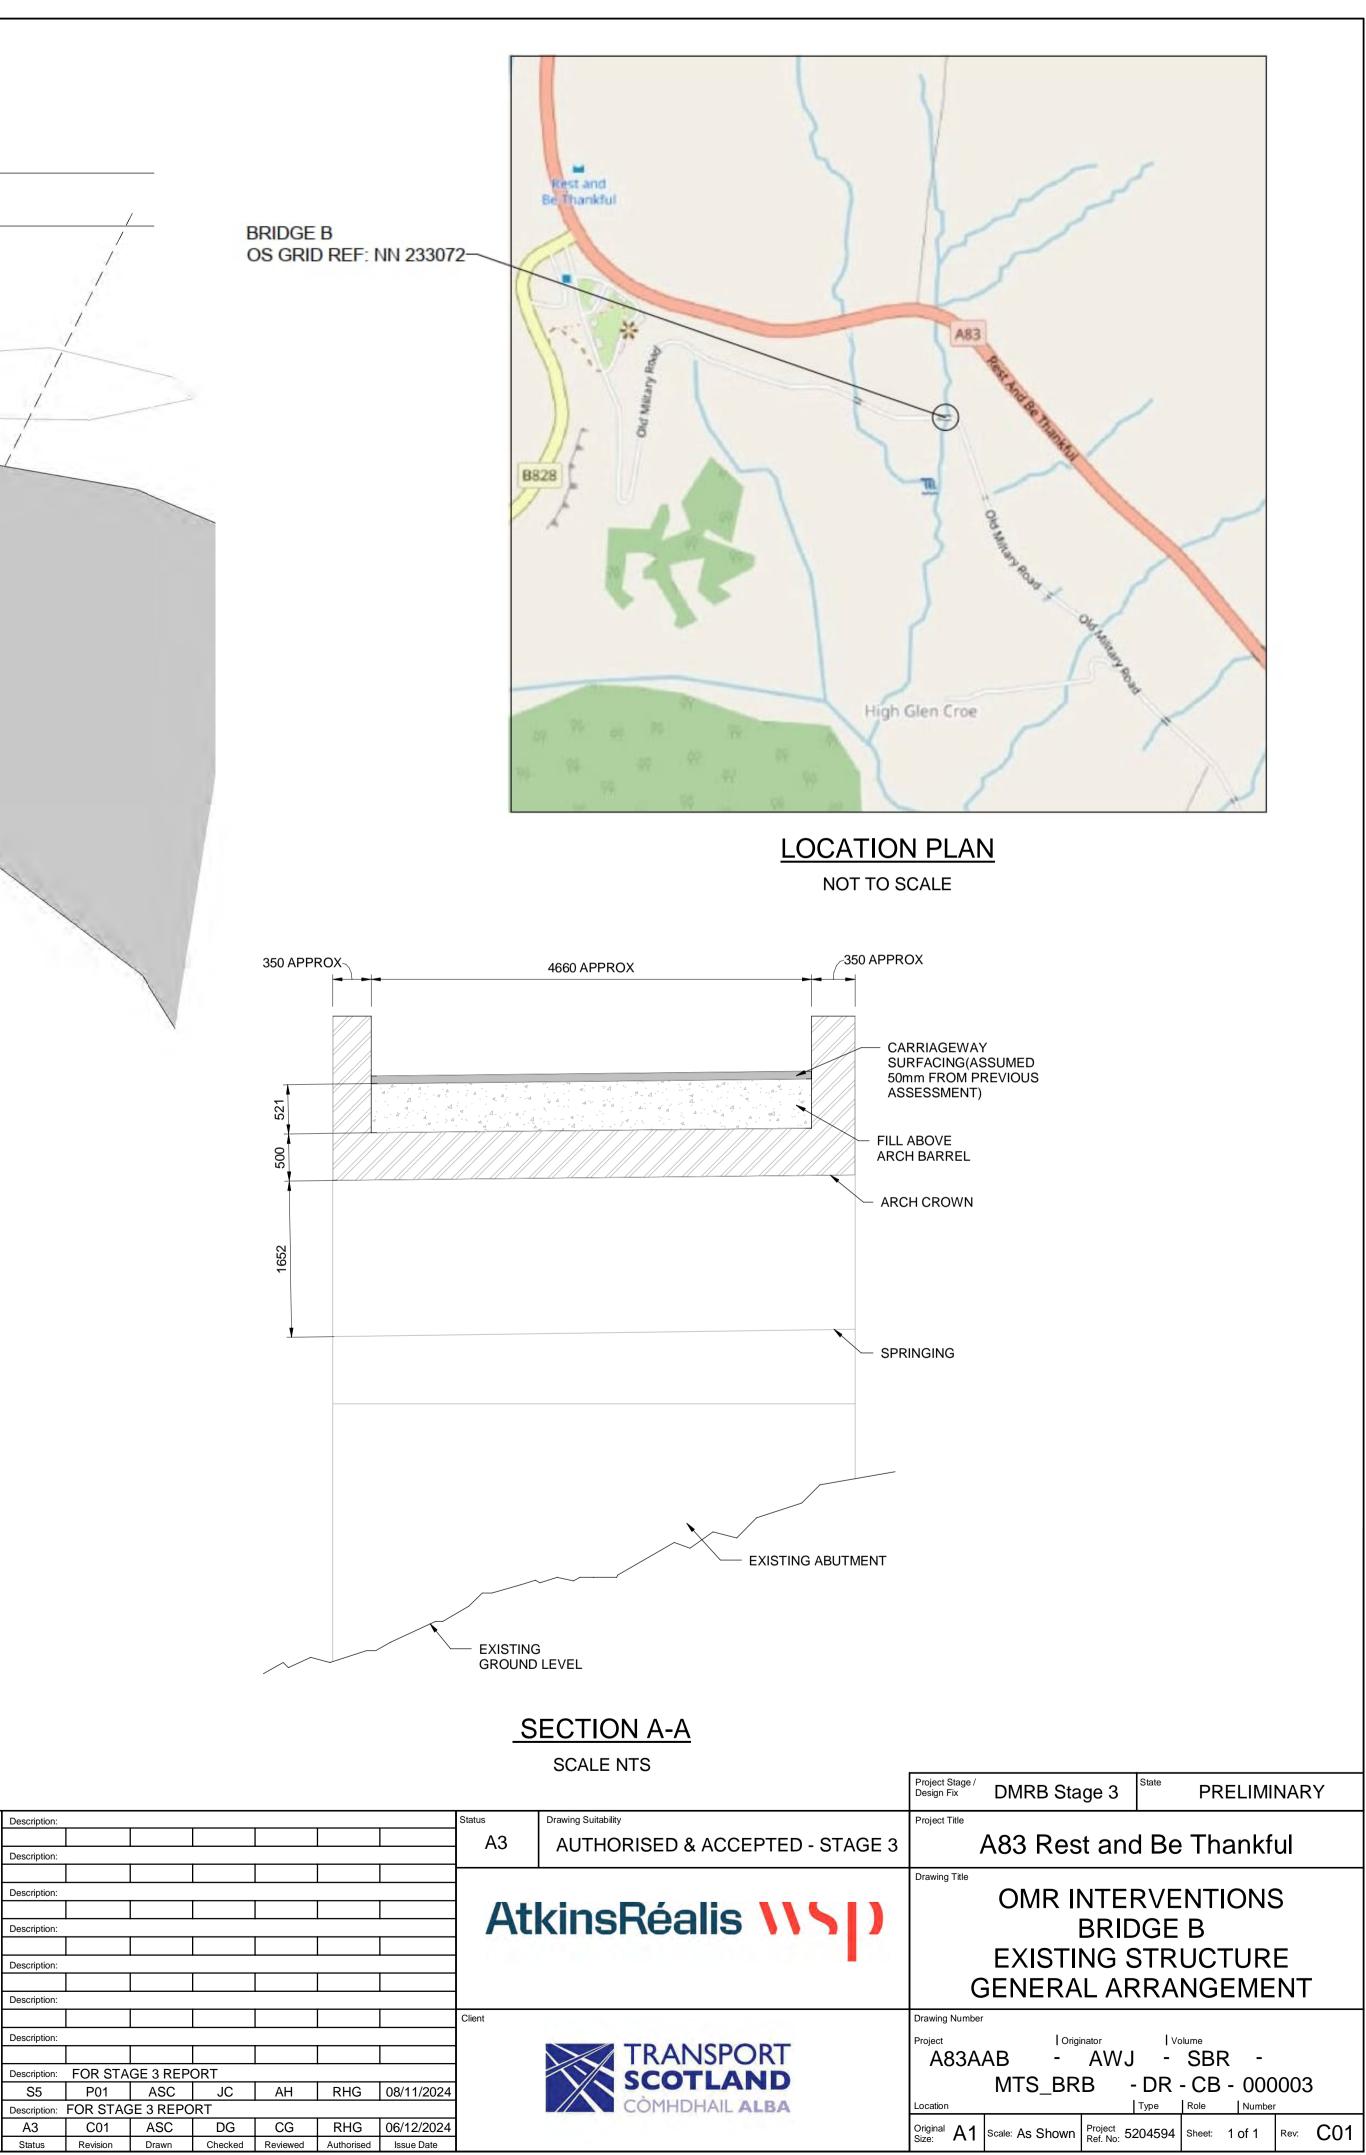

## 9. Structures Drawings

OMR Improvements

A83AAB-AWJ-SBR-MTS\_BRA-DR-CB-000002 – Bridge A – General Arrangement A83AAB-AWJ-SBR-MTS\_BRB-DR-CB-000003 – Bridge B – Existing Structure – General Arrangement A83AAB-AWJ-SBR-MTS\_BRB-DR-CB-000004 – Bridge B – General Arrangement A83AAB-AWJ-SBR-MTS\_BRC-DR-CB-000003 – Bridge C – General Arrangement A83AAB-AWJ-SBR-MTS\_BRD-DR-CB-000002 – Bridge D – General Arrangement