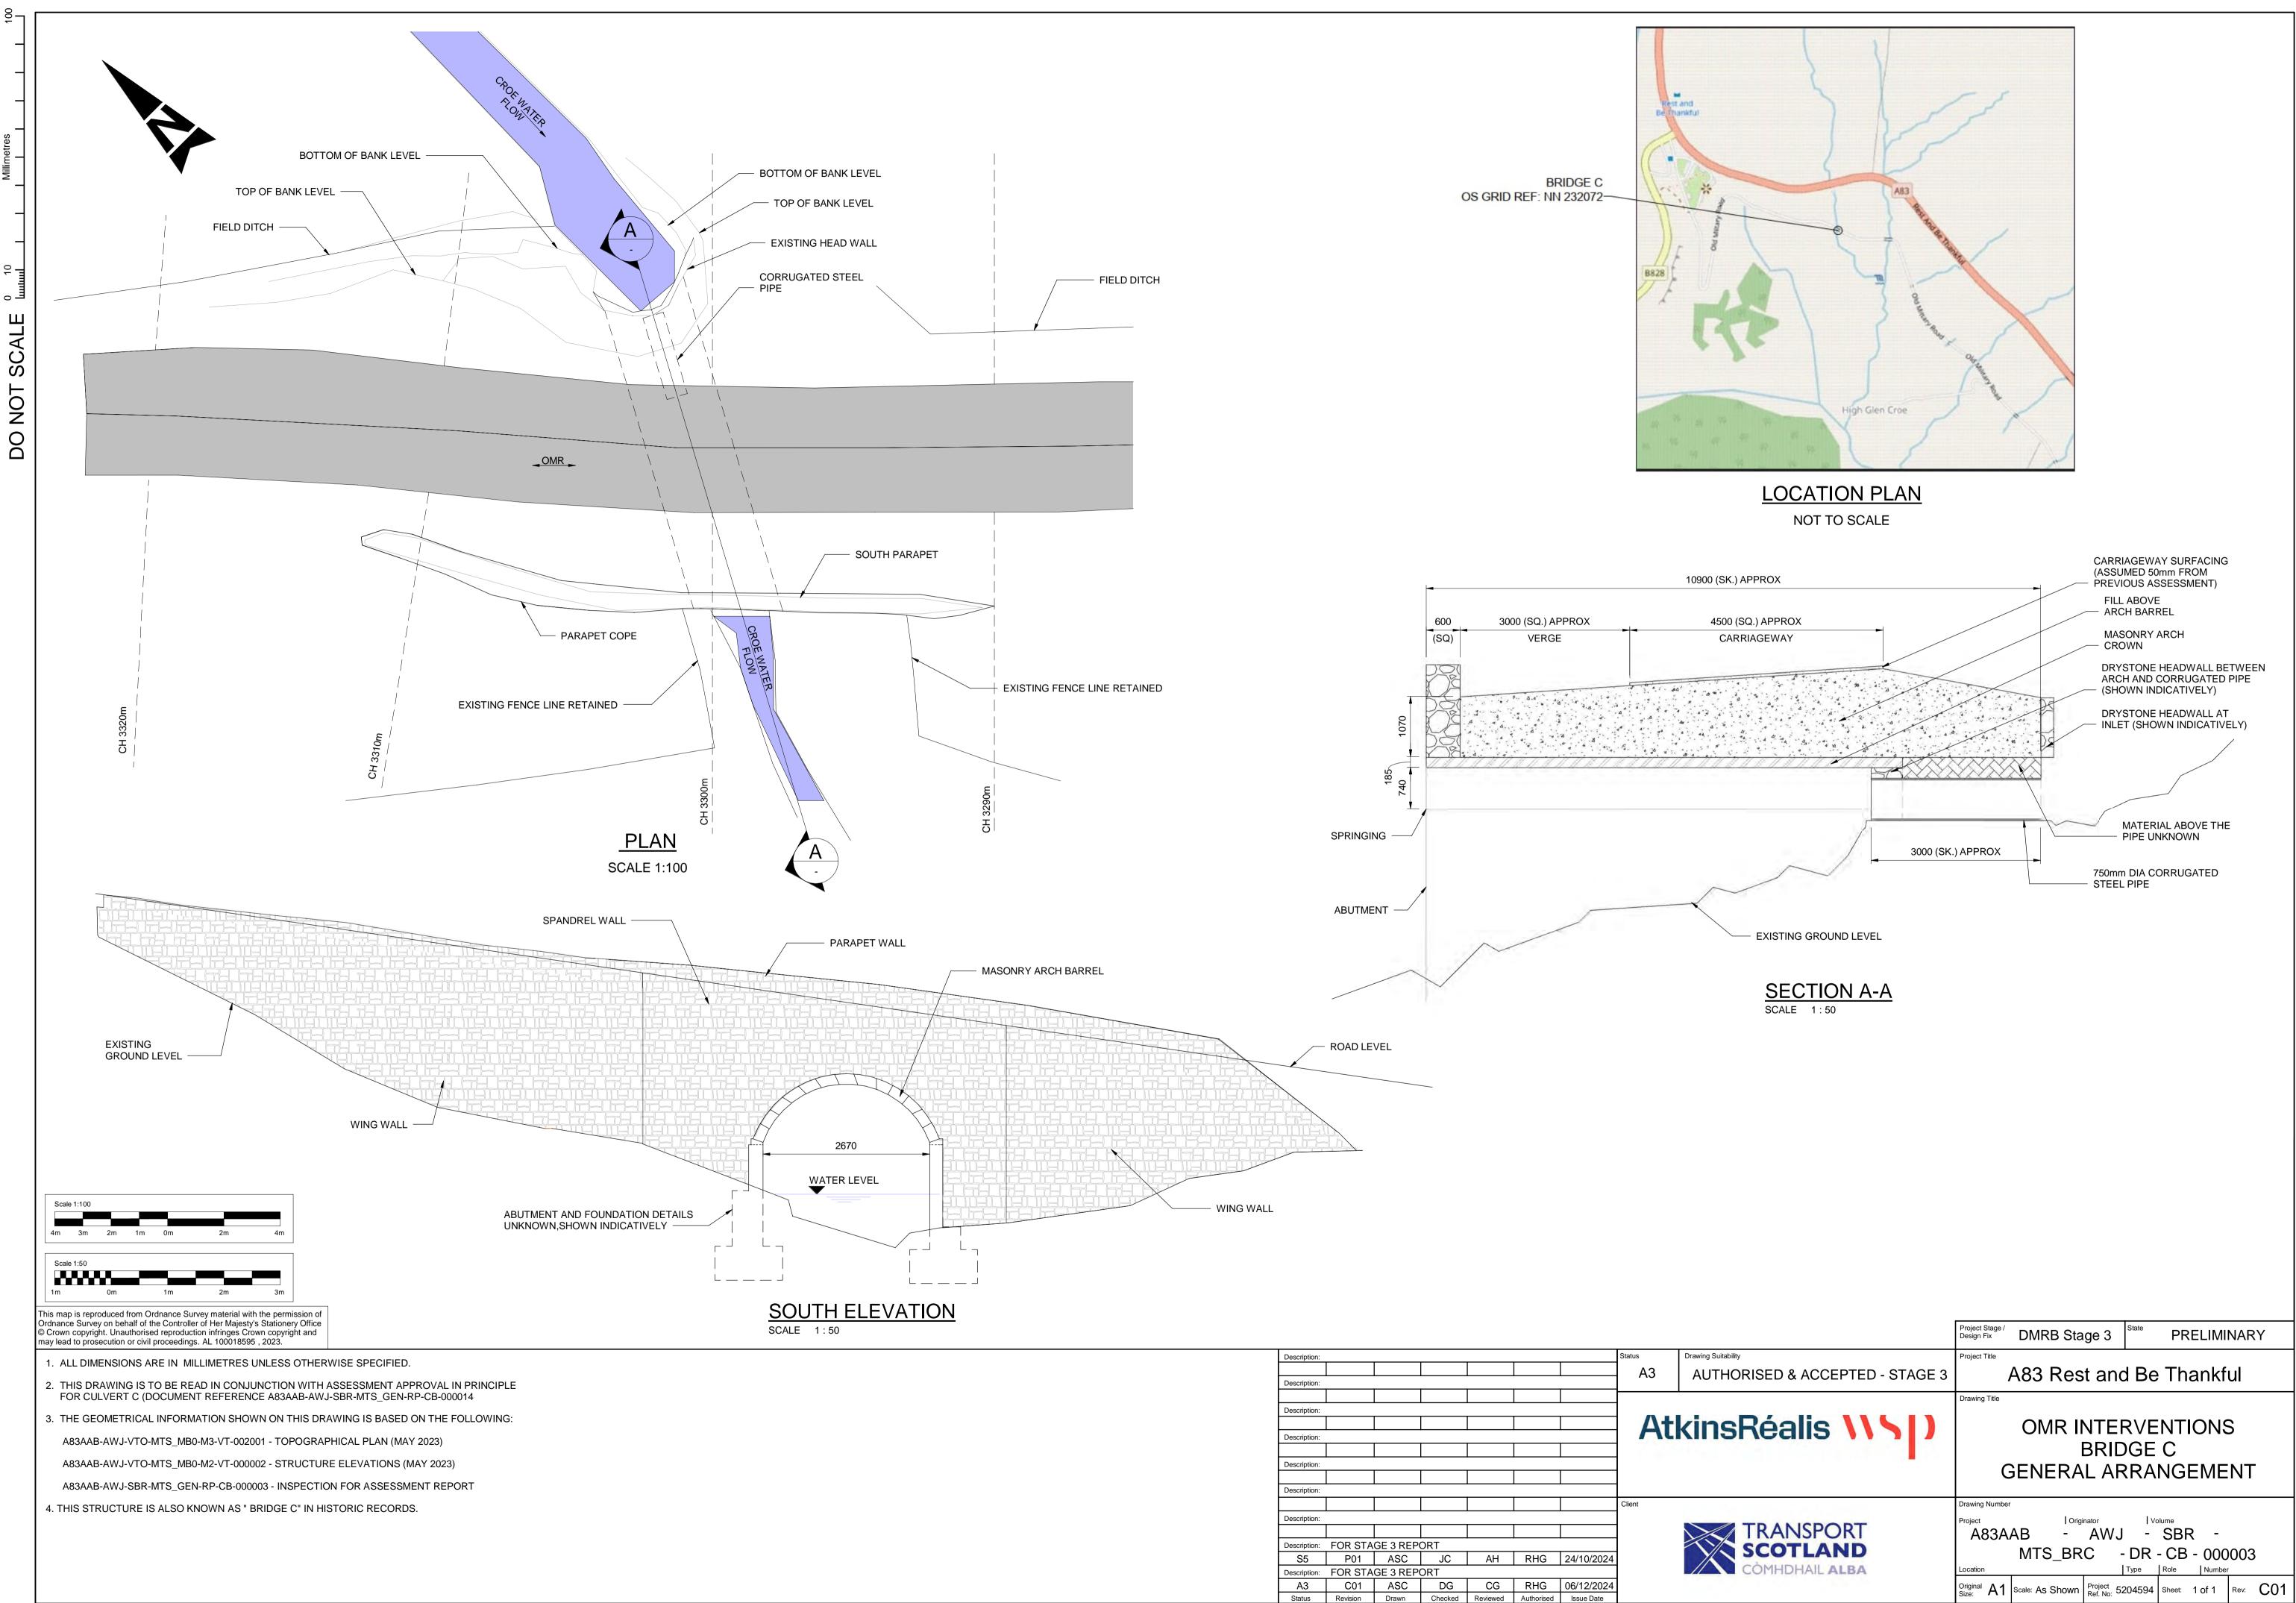

## 9. Structures Drawings

OMR Improvements

A83AAB-AWJ-SBR-MTS\_BRA-DR-CB-000002 – Bridge A – General Arrangement A83AAB-AWJ-SBR-MTS\_BRB-DR-CB-000003 – Bridge B – Existing Structure – General Arrangement A83AAB-AWJ-SBR-MTS\_BRB-DR-CB-000004 – Bridge B – General Arrangement A83AAB-AWJ-SBR-MTS\_BRC-DR-CB-000003 – Bridge C – General Arrangement A83AAB-AWJ-SBR-MTS\_BRD-DR-CB-000002 – Bridge D – General Arrangement