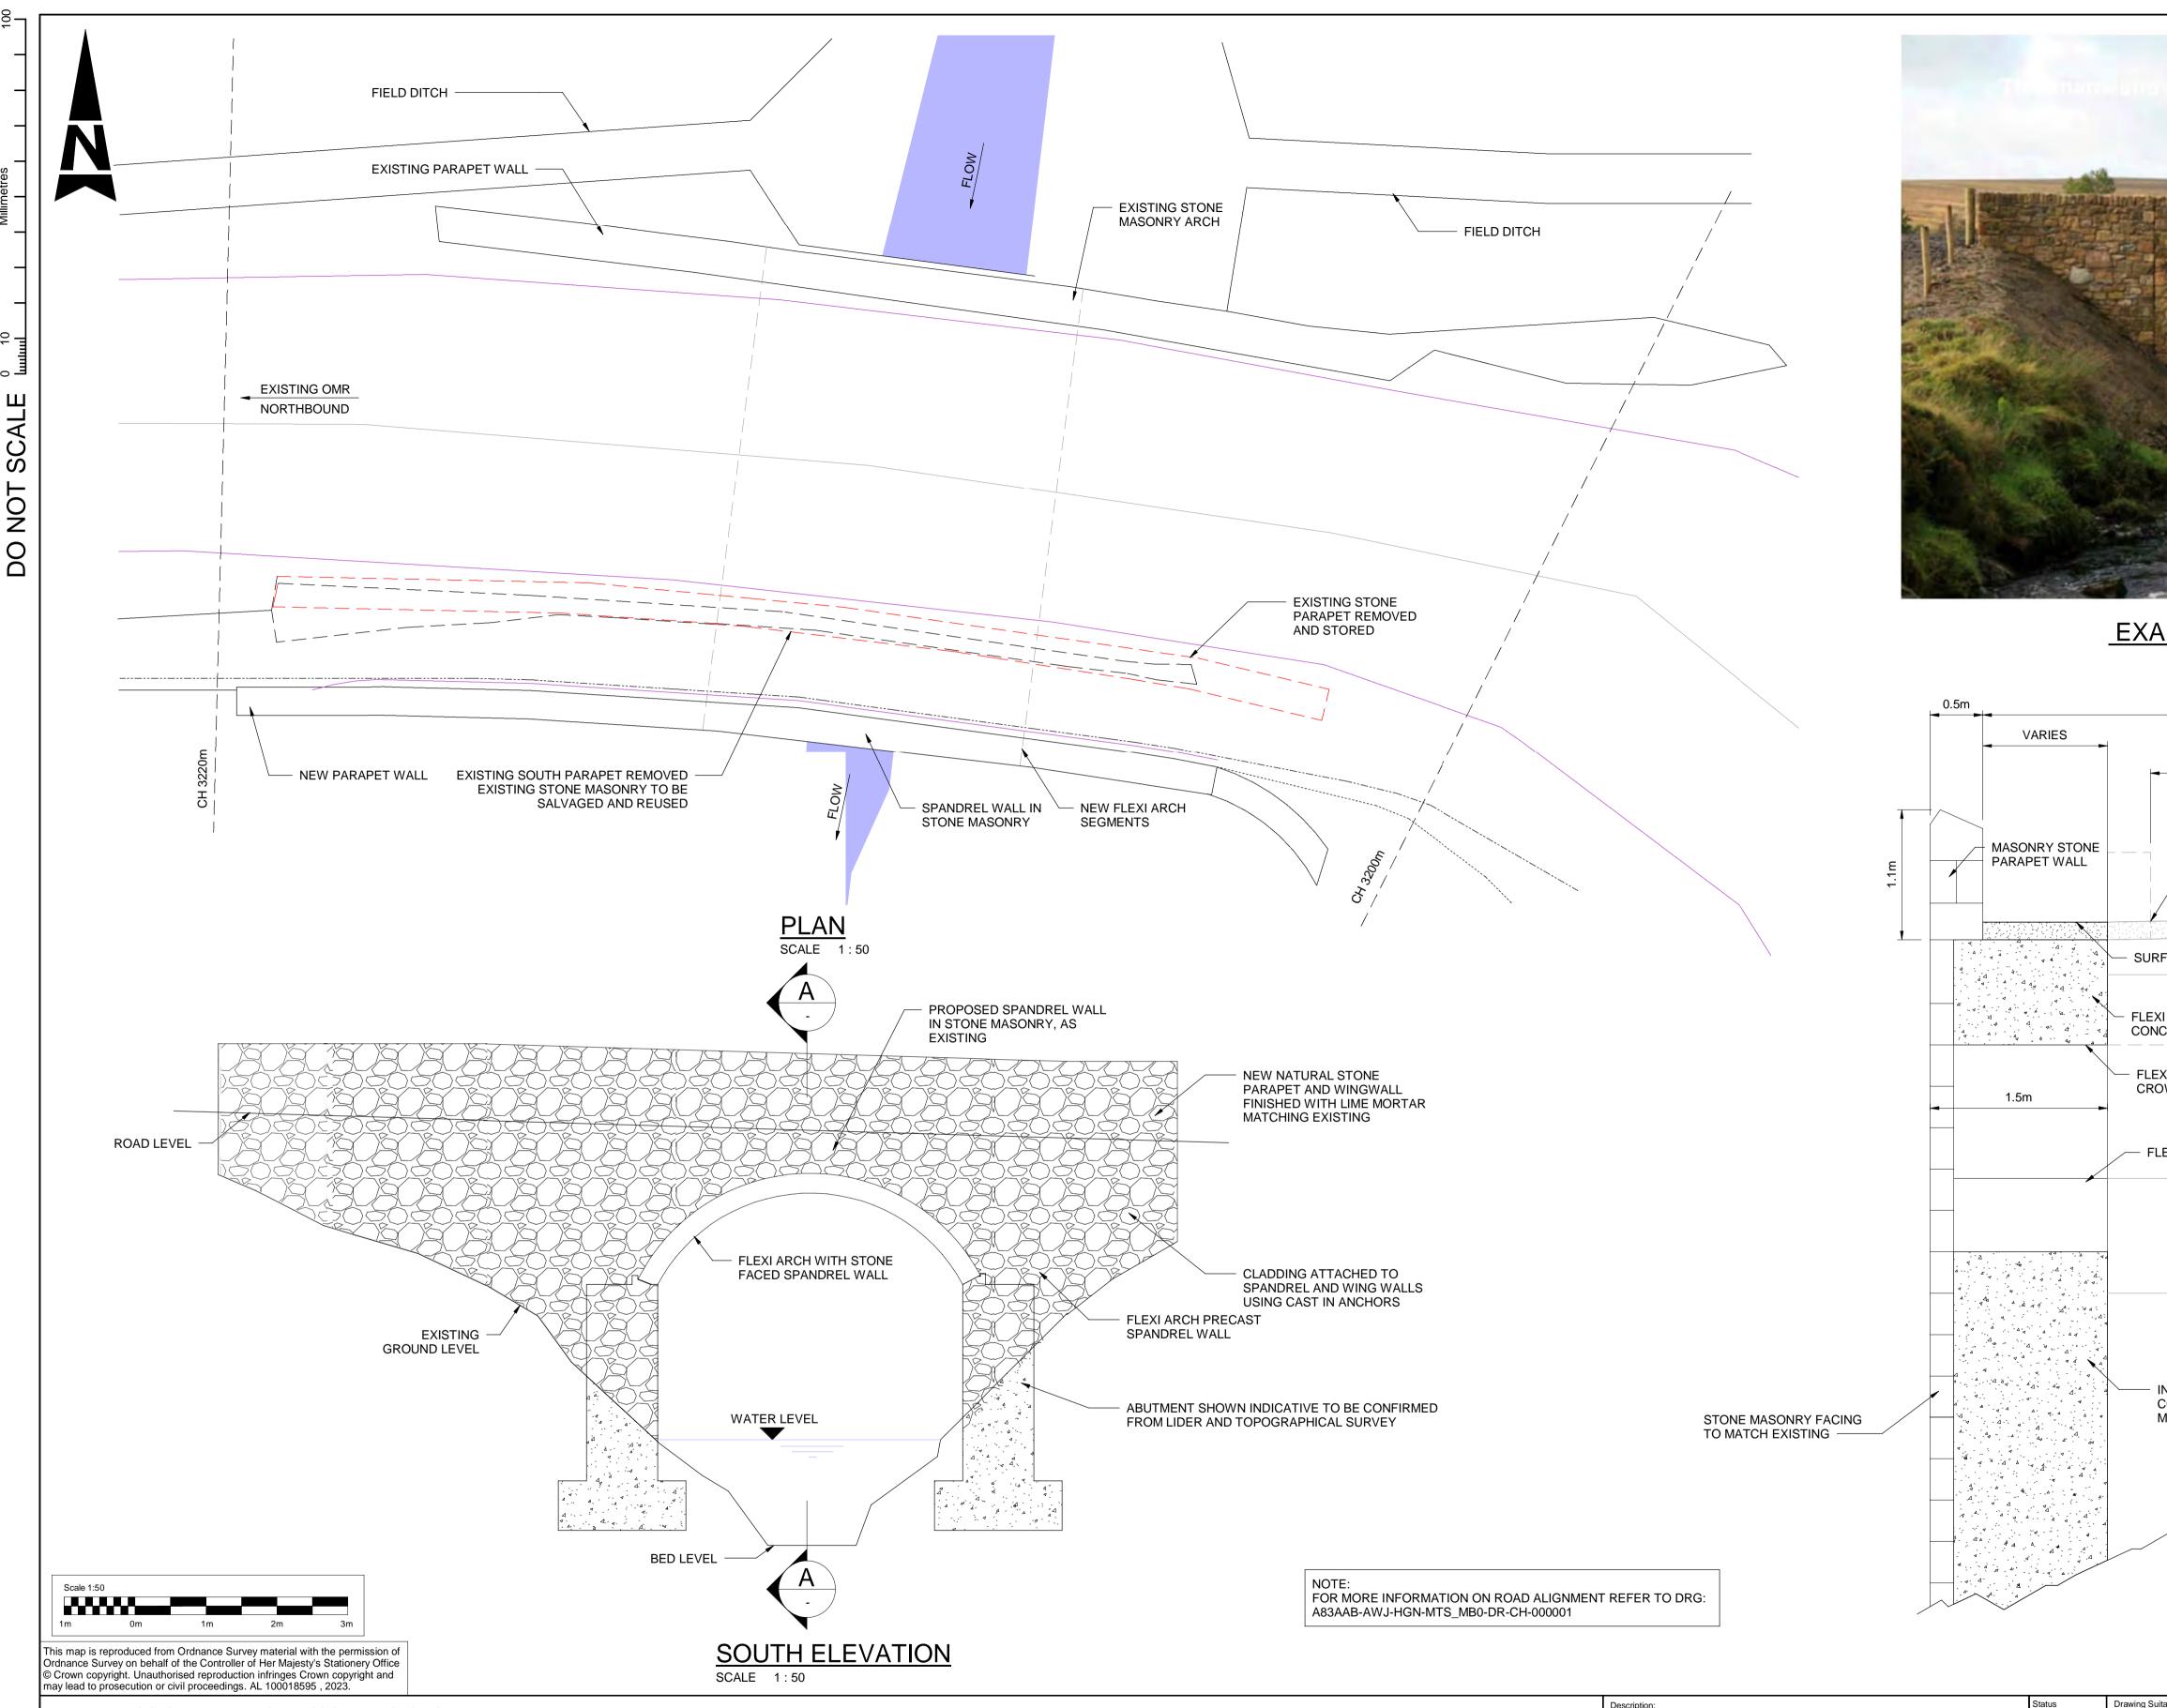

# EXAMPLE OF TYPICAL BRIDGE FINISH

| Description: |          | -        |         |          | -          |            | Status | Drawing Suitability |
|--------------|----------|----------|---------|----------|------------|------------|--------|---------------------|
|              |          |          |         |          |            |            | A3     | AUTHORIS            |
| Description: |          |          | ı       | r        |            |            | -      |                     |
|              |          |          |         |          |            |            |        |                     |
| Description: |          |          | 1       | r        |            |            |        |                     |
|              |          |          |         |          |            |            |        | kinsR               |
| Description: |          |          |         |          |            | i          |        |                     |
|              |          |          |         |          |            |            |        |                     |
| Description: |          |          |         |          |            |            |        |                     |
|              |          |          |         |          |            |            |        |                     |
| Description: |          | ı —      |         |          |            | 1          |        |                     |
|              |          |          |         |          |            |            | Client |                     |
| Description: | 1        |          |         |          |            |            |        |                     |
|              |          |          |         |          |            |            |        |                     |
| Description: | FOR STA  | GE 3 REP | ORT     |          |            | i          |        | S SC                |
| S5           | P01      | ASC      | JC      | AH       | RHG        | 24/10/2024 |        |                     |
| Description: | FOR STA  | GE 3 REP | ORT     |          |            |            |        |                     |
| A3           | C01      | ASC      | DG      | CG       | RHG        | 06/12/2024 |        |                     |
| Status       | Revision | Drawn    | Checked | Reviewed | Authorised | Issue Date |        |                     |