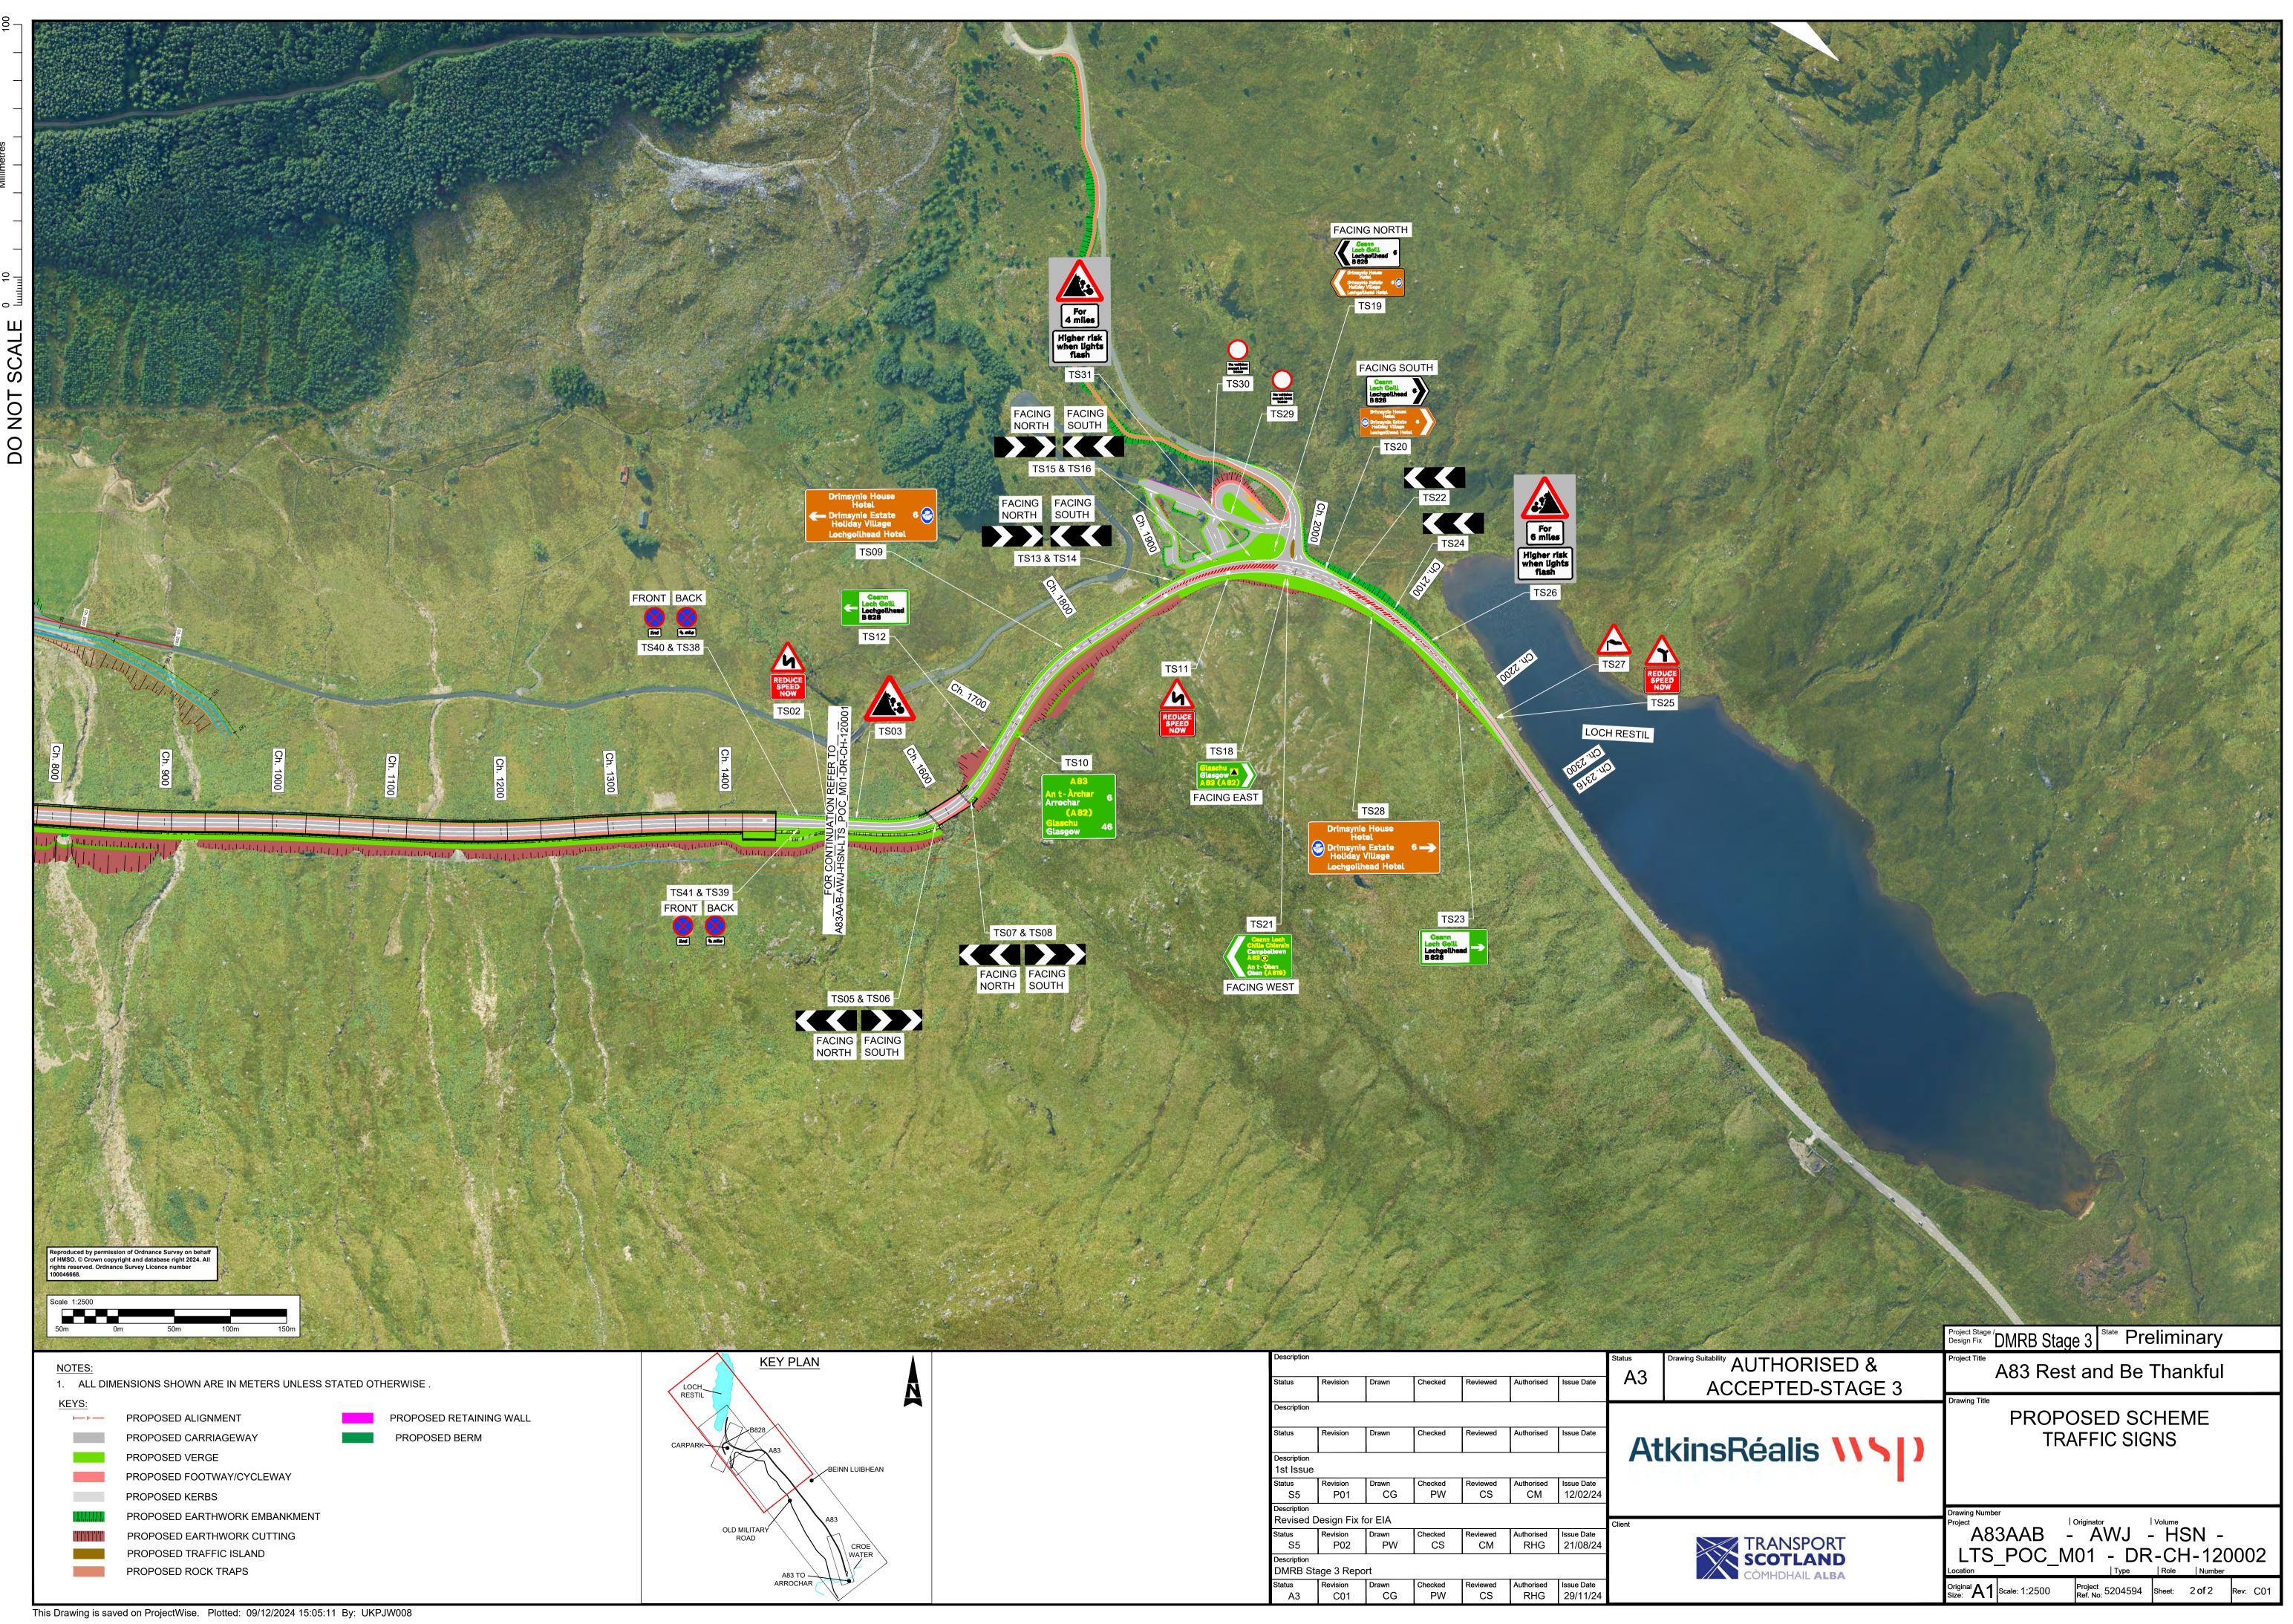

| <u>∧EYS:</u><br>⊢⊢⊢— | PROPOSED ALIGNMENT               |
|----------------------|----------------------------------|
|                      | PROPOSED CARRIAGEWAY             |
|                      | PROPOSED VERGE                   |
|                      | PROPOSED FOOTWAY                 |
|                      | PROPOSED KERBS                   |
|                      | PROPOSED EARTHWORK EMBANKMENT    |
|                      | PROPOSED EARTHWORK CUTTING       |
|                      | PROPOSED COMBINED DRAINAGE KERBS |
|                      | PROPOSED ROCK TRAPS              |
|                      | PROPOSED BERM                    |
|                      |                                  |