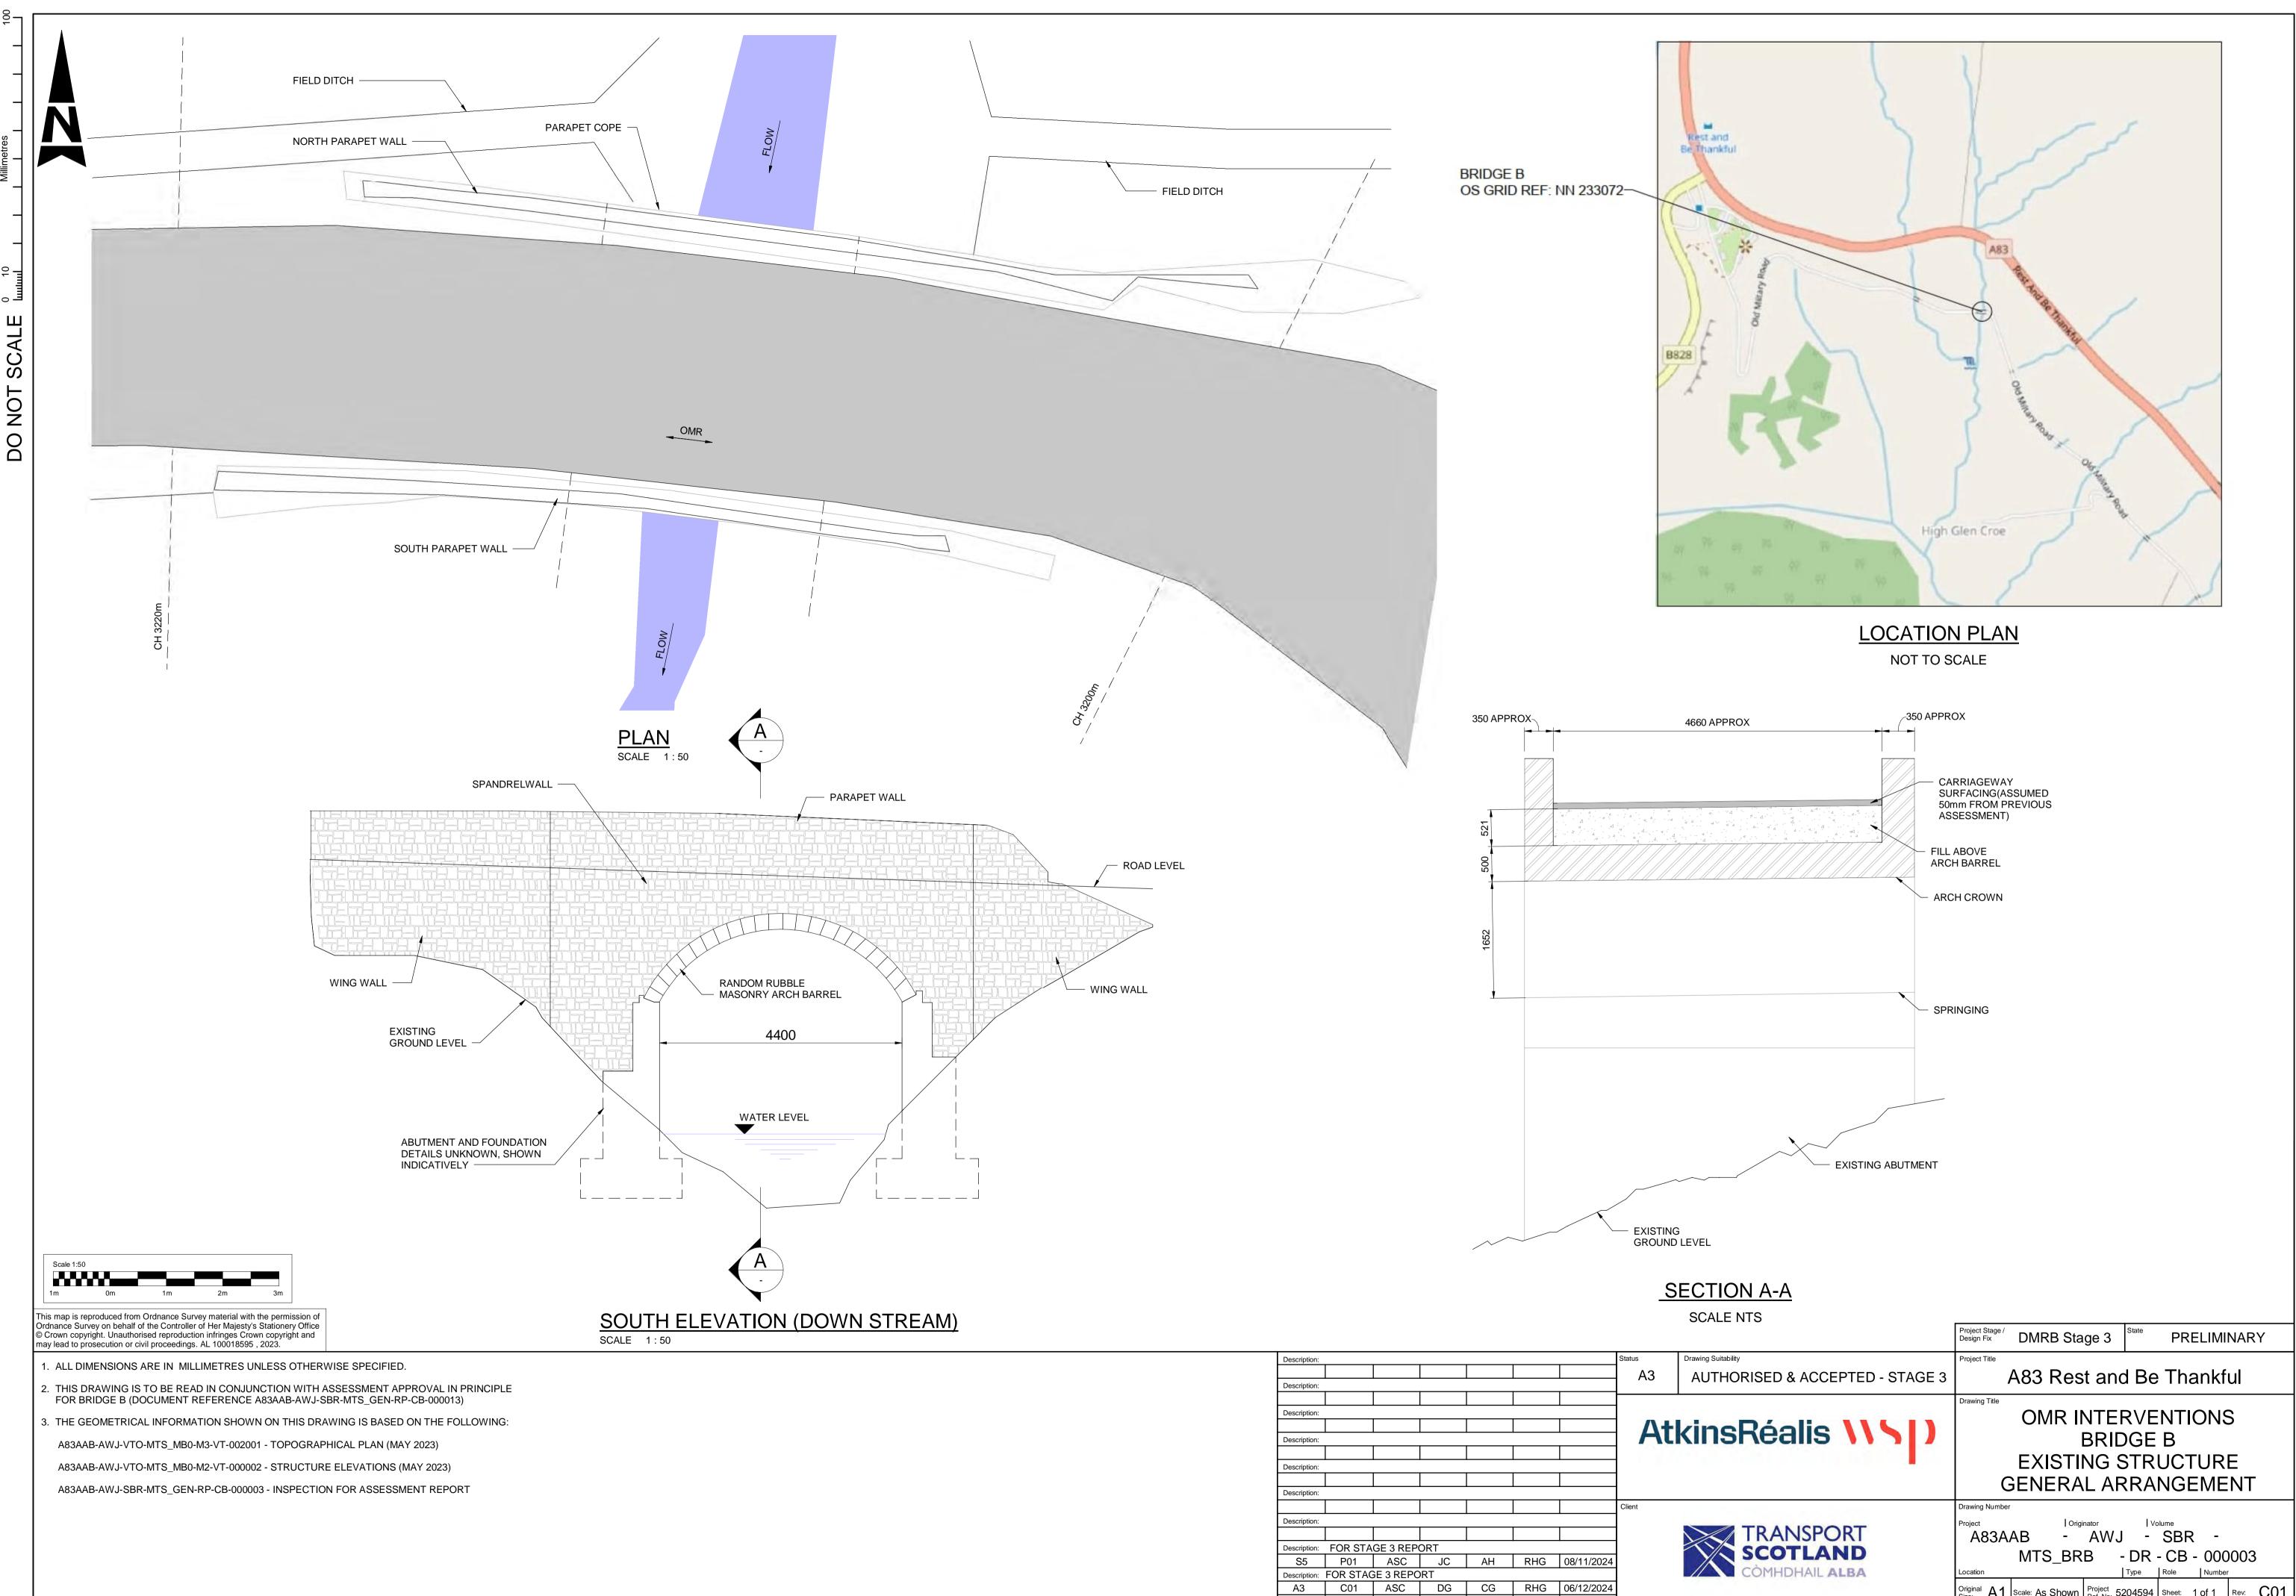

## 9. Structures Drawings

OMR Improvements

A83AAB-AWJ-SBR-MTS\_BRA-DR-CB-000002 – Bridge A – General Arrangement A83AAB-AWJ-SBR-MTS\_BRB-DR-CB-000003 – Bridge B – Existing Structure – General Arrangement A83AAB-AWJ-SBR-MTS\_BRB-DR-CB-000004 – Bridge B – General Arrangement A83AAB-AWJ-SBR-MTS\_BRC-DR-CB-000003 – Bridge C – General Arrangement A83AAB-AWJ-SBR-MTS\_BRD-DR-CB-000002 – Bridge D – General Arrangement