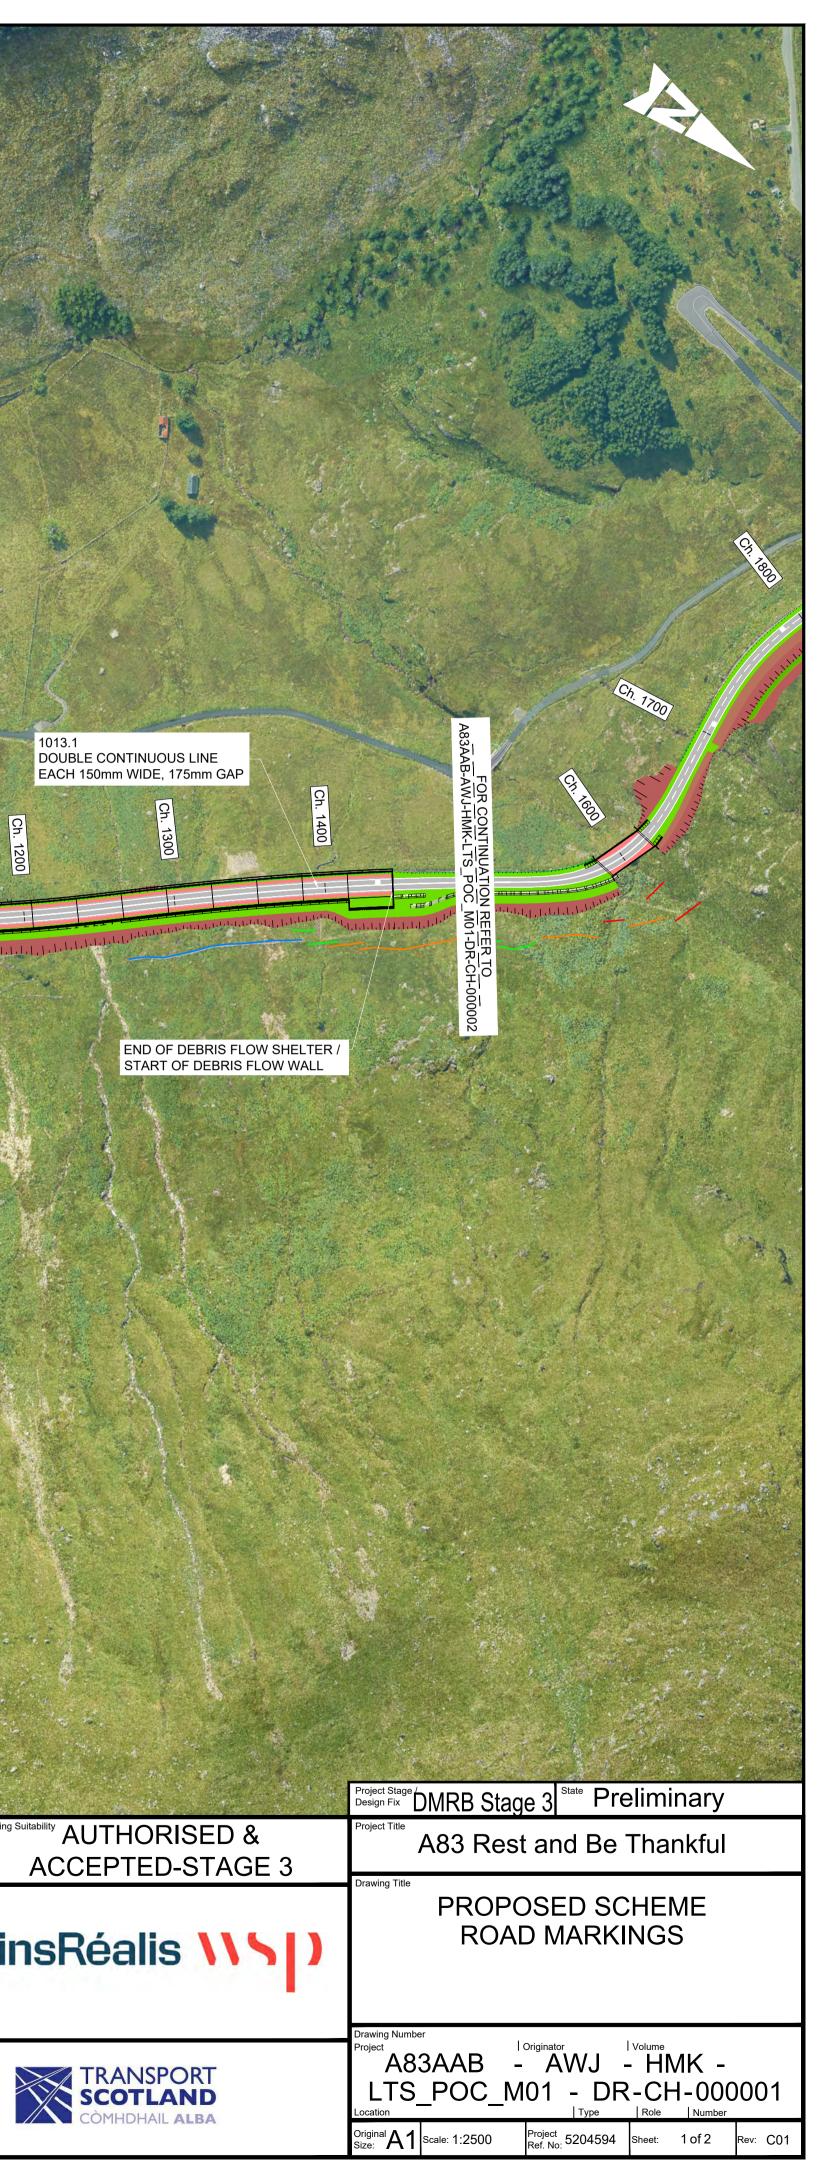

| <u>∧EYS:</u><br>⊢⊢⊢— | PROPOSED ALIGNMENT               |
|----------------------|----------------------------------|
|                      | PROPOSED CARRIAGEWAY             |
|                      | PROPOSED VERGE                   |
|                      | PROPOSED FOOTWAY                 |
|                      | PROPOSED KERBS                   |
|                      | PROPOSED EARTHWORK EMBANKMENT    |
|                      | PROPOSED EARTHWORK CUTTING       |
|                      | PROPOSED COMBINED DRAINAGE KERBS |
|                      | PROPOSED ROCK TRAPS              |
|                      | PROPOSED BERM                    |
|                      |                                  |