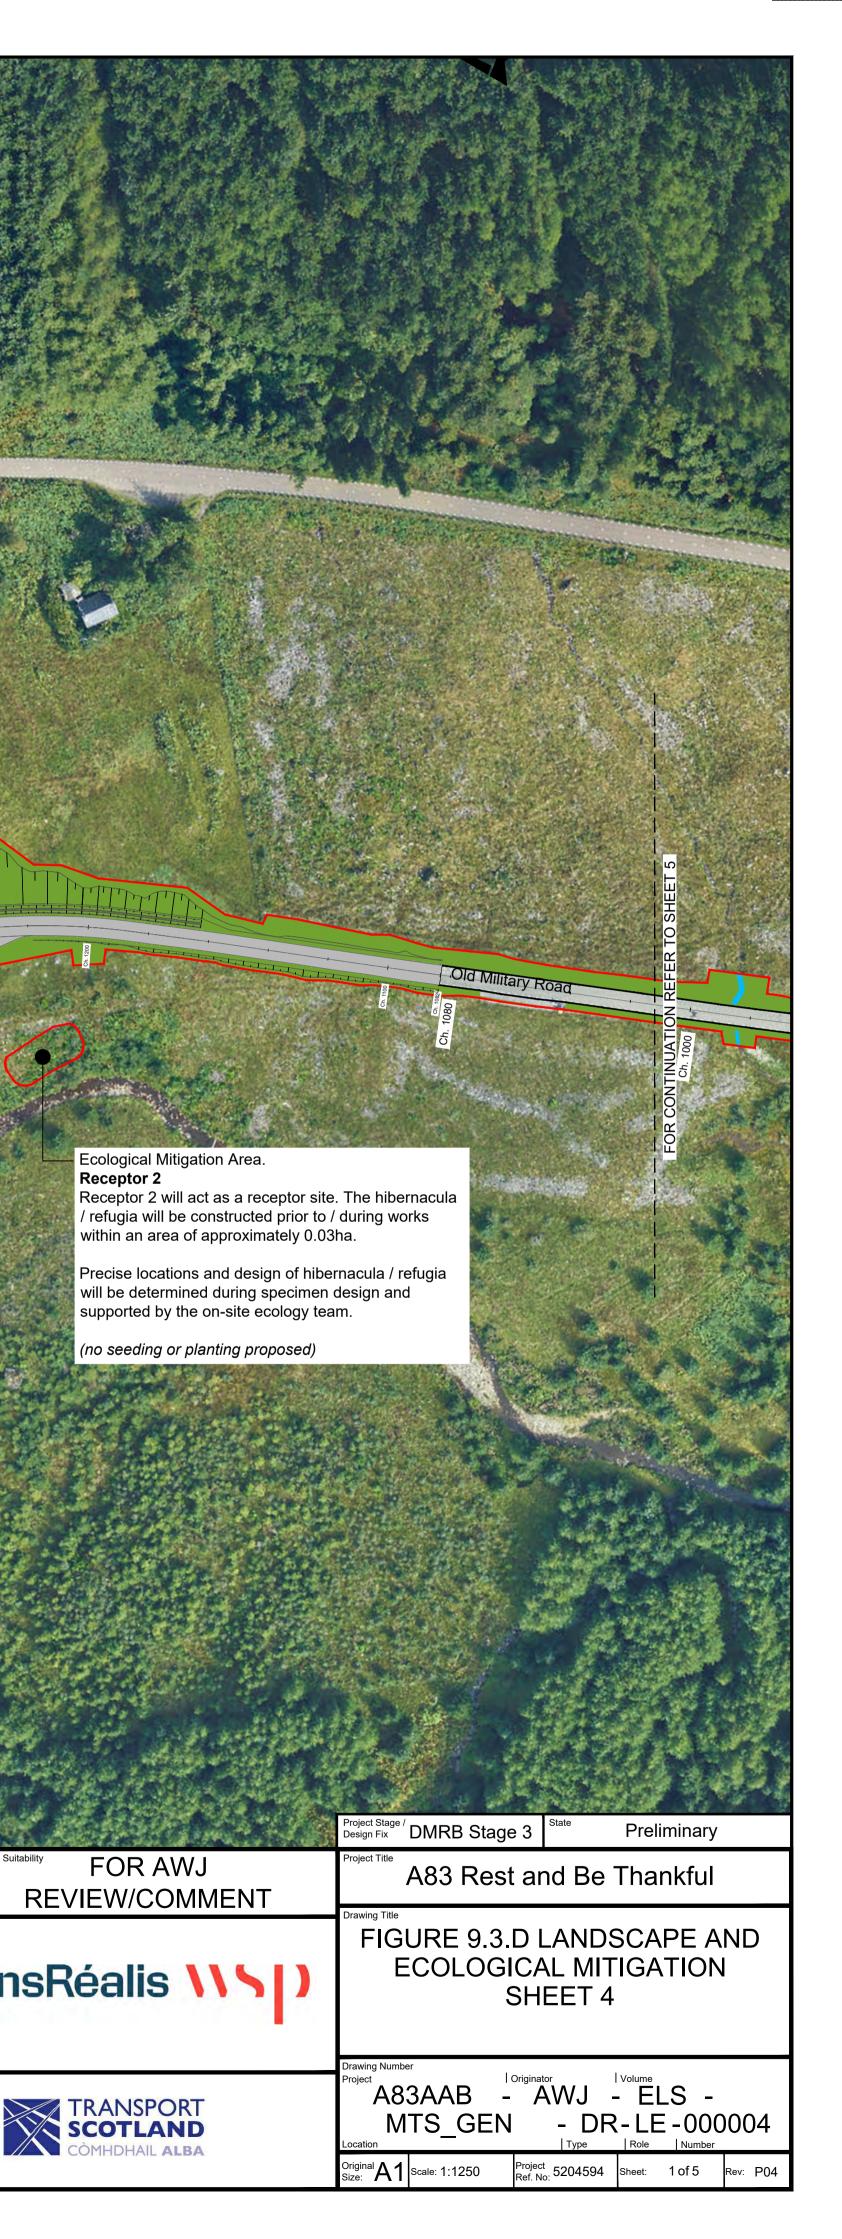

# Key

Species-rich grassland mix Hesco Barrier Wet grassland mix Watercourse (offset 1.5m) Road carriageway

—— Proposed Scheme Boundary

Retention of mammal passage at the Croe Water Culvert.

|                                                          |                 |             |               |                |                   |                        | Status | Drawing Su |
|----------------------------------------------------------|-----------------|-------------|---------------|----------------|-------------------|------------------------|--------|------------|
| Status                                                   | Revision        | Drawn       | Checked       | Reviewed       | Authorised        | Issue Date             | S3     |            |
| Description<br>EIAR Issue                                |                 |             |               |                |                   |                        |        |            |
| Status<br>S5                                             | Revision<br>P01 | Drawn<br>LD | Checked<br>JM | Reviewed<br>MR | Authorised<br>RHG | Issue Date<br>18/09/24 | Δt     | kir        |
| Description<br>EIAR ISSUE - figure no. change            |                 |             |               |                |                   |                        | Atkin  |            |
| Status<br>S5                                             | Revision<br>P02 | Drawn<br>LD | Checked<br>JM | Reviewed<br>MR | Authorised<br>CM  | Issue Date<br>08/10/24 |        |            |
| Description<br>EIAR ISSUE - Design status change         |                 |             |               |                |                   |                        | Client |            |
| Status<br>S5                                             | Revision<br>P03 | Drawn<br>MR | Checked<br>MR | Reviewed<br>MR | Authorised<br>CM  | Issue Date<br>09/10/24 |        |            |
| Description Landscape & Ecological Mitigation Amendments |                 |             |               |                |                   |                        |        |            |
| Status<br>S3                                             | Revision<br>P04 | Drawn<br>SM | Checked<br>EW | Reviewed<br>JM | Authorised        | Issue Date<br>25/11/24 |        |            |
|                                                          |                 |             |               |                |                   |                        |        |            |