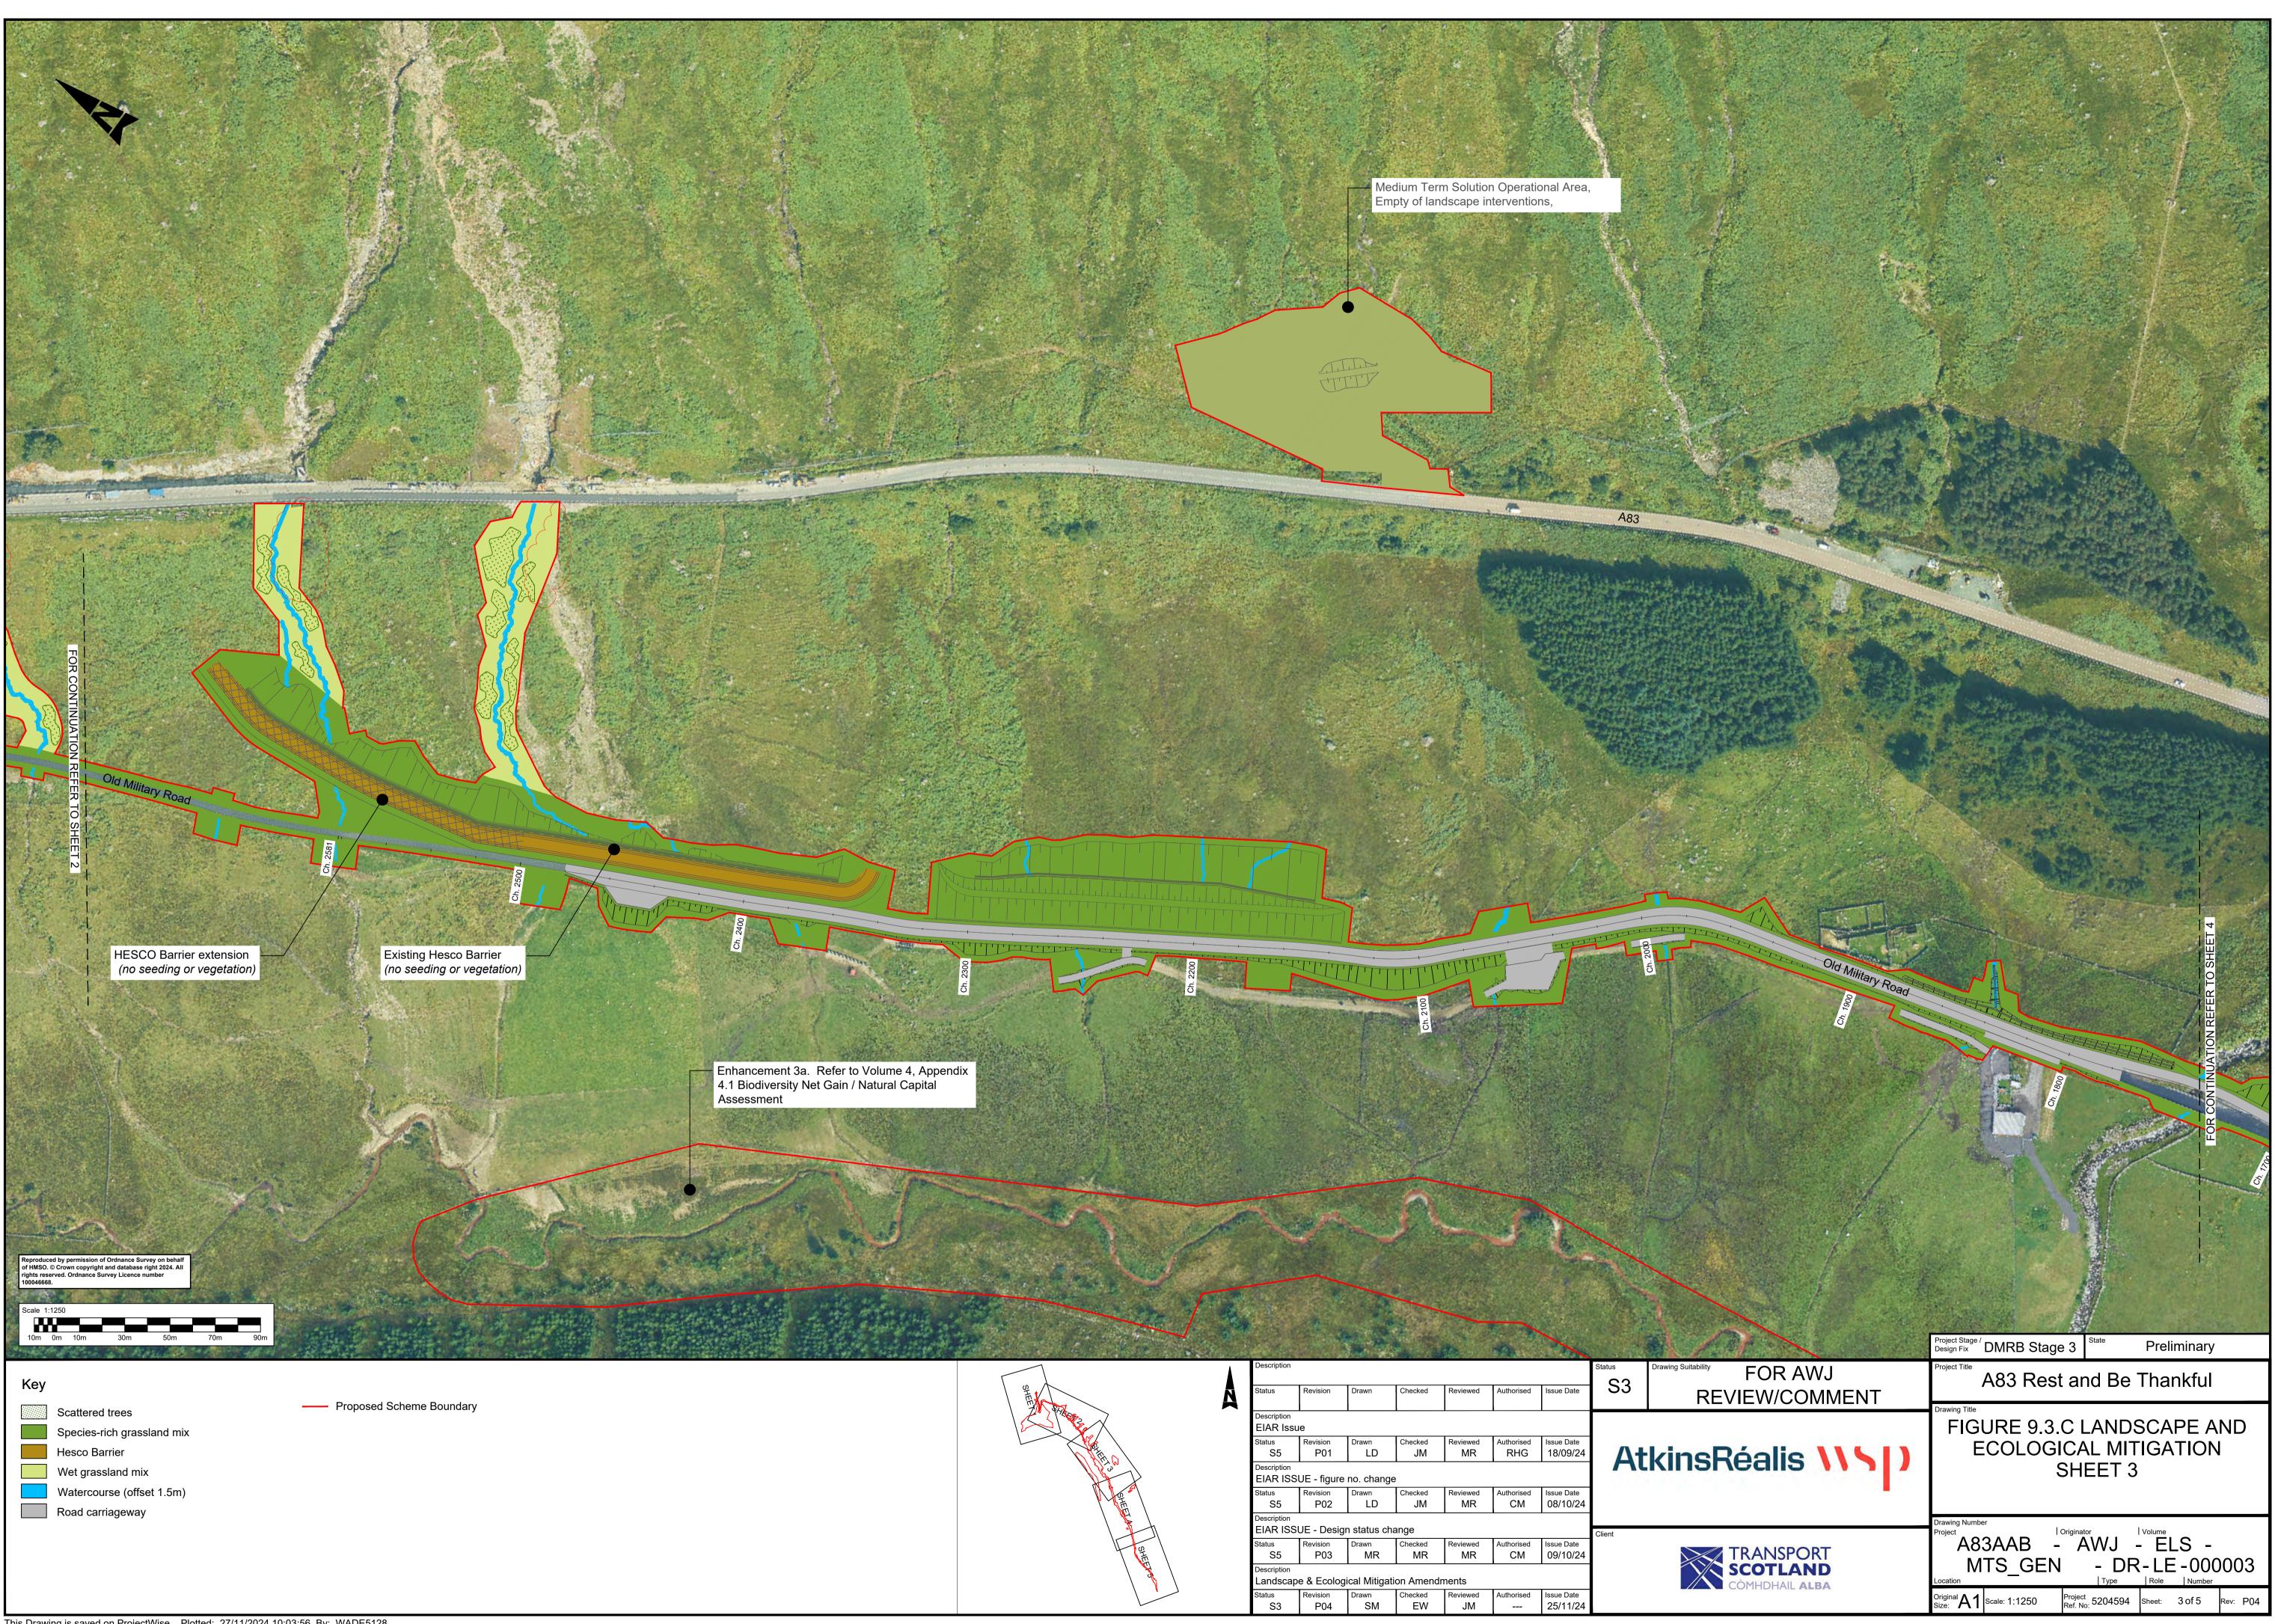

# Key

Species-rich grassland mix Hesco Barrier Wet grassland mix Watercourse (offset 1.5m) Road carriageway

—— Proposed Scheme Boundary

Retention of mammal passage at the Croe Water Culvert.

|                                                          |                 |             |               |                |                   |                        | Status | Drawing Su |
|----------------------------------------------------------|-----------------|-------------|---------------|----------------|-------------------|------------------------|--------|------------|
| Status                                                   | Revision        | Drawn       | Checked       | Reviewed       | Authorised        | Issue Date             | S3     |            |
| Description<br>EIAR Issue                                |                 |             |               |                |                   |                        |        |            |
| Status<br>S5                                             | Revision<br>P01 | Drawn<br>LD | Checked<br>JM | Reviewed<br>MR | Authorised<br>RHG | Issue Date<br>18/09/24 | Δt     | kir        |
| Description<br>EIAR ISSUE - figure no. change            |                 |             |               |                |                   |                        | Atkin  |            |
| Status<br>S5                                             | Revision<br>P02 | Drawn<br>LD | Checked<br>JM | Reviewed<br>MR | Authorised<br>CM  | Issue Date<br>08/10/24 |        |            |
| Description<br>EIAR ISSUE - Design status change         |                 |             |               |                |                   |                        | Client |            |
| Status<br>S5                                             | Revision<br>P03 | Drawn<br>MR | Checked<br>MR | Reviewed<br>MR | Authorised<br>CM  | Issue Date<br>09/10/24 |        |            |
| Description Landscape & Ecological Mitigation Amendments |                 |             |               |                |                   |                        |        |            |
| Status<br>S3                                             | Revision<br>P04 | Drawn<br>SM | Checked<br>EW | Reviewed<br>JM | Authorised        | Issue Date<br>25/11/24 |        |            |
|                                                          |                 |             |               |                |                   |                        |        |            |