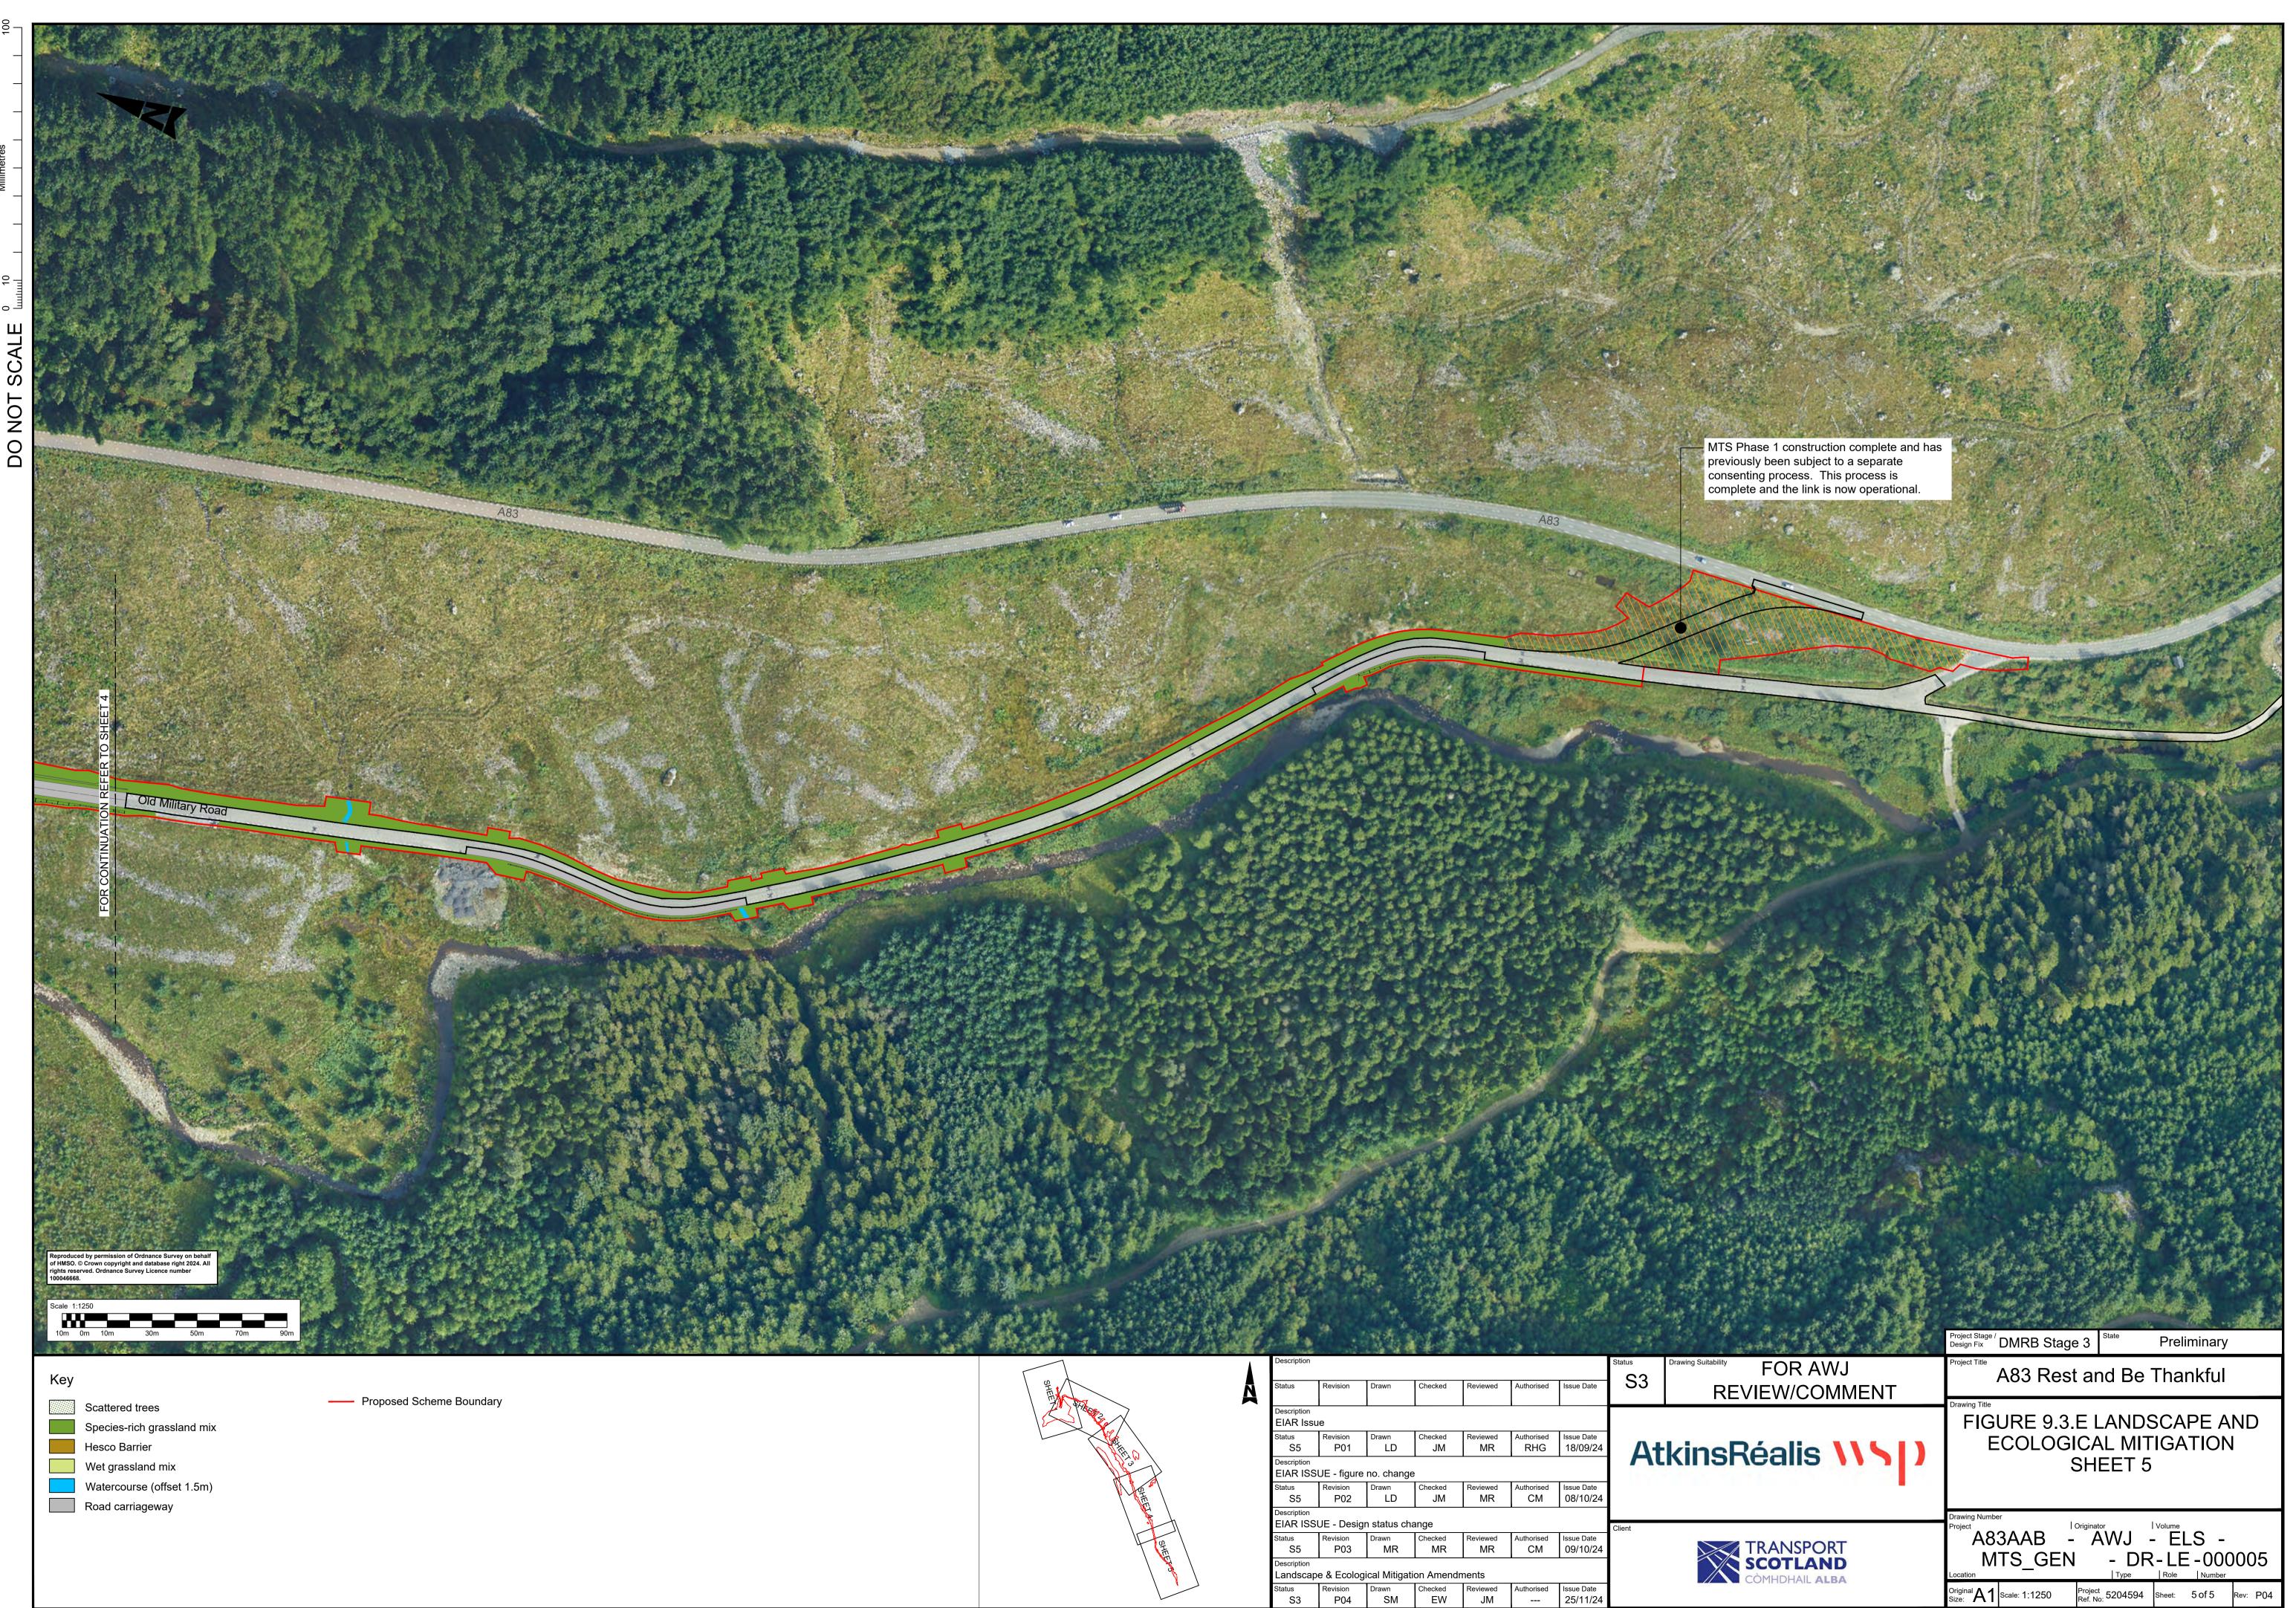

# Key

Species-rich grassland mix Hesco Barrier Wet grassland mix Watercourse (offset 1.5m) Road carriageway

—— Proposed Scheme Boundary

Retention of mammal passage at the Croe Water Culvert.

|                                                          |                 |             |               |                |                   |                        | Status | Drawing Su |
|----------------------------------------------------------|-----------------|-------------|---------------|----------------|-------------------|------------------------|--------|------------|
| Status                                                   | Revision        | Drawn       | Checked       | Reviewed       | Authorised        | Issue Date             | S3     |            |
| Description<br>EIAR Issue                                |                 |             |               |                |                   |                        |        |            |
| Status<br>S5                                             | Revision<br>P01 | Drawn<br>LD | Checked<br>JM | Reviewed<br>MR | Authorised<br>RHG | Issue Date<br>18/09/24 | Δt     | kir        |
| Description<br>EIAR ISSUE - figure no. change            |                 |             |               |                |                   |                        | Atkin  |            |
| Status<br>S5                                             | Revision<br>P02 | Drawn<br>LD | Checked<br>JM | Reviewed<br>MR | Authorised<br>CM  | Issue Date<br>08/10/24 |        |            |
| Description<br>EIAR ISSUE - Design status change         |                 |             |               |                |                   |                        | Client |            |
| Status<br>S5                                             | Revision<br>P03 | Drawn<br>MR | Checked<br>MR | Reviewed<br>MR | Authorised<br>CM  | Issue Date<br>09/10/24 |        |            |
| Description Landscape & Ecological Mitigation Amendments |                 |             |               |                |                   |                        |        |            |
| Status<br>S3                                             | Revision<br>P04 | Drawn<br>SM | Checked<br>EW | Reviewed<br>JM | Authorised        | Issue Date<br>25/11/24 |        |            |
|                                                          |                 |             |               |                |                   |                        |        |            |