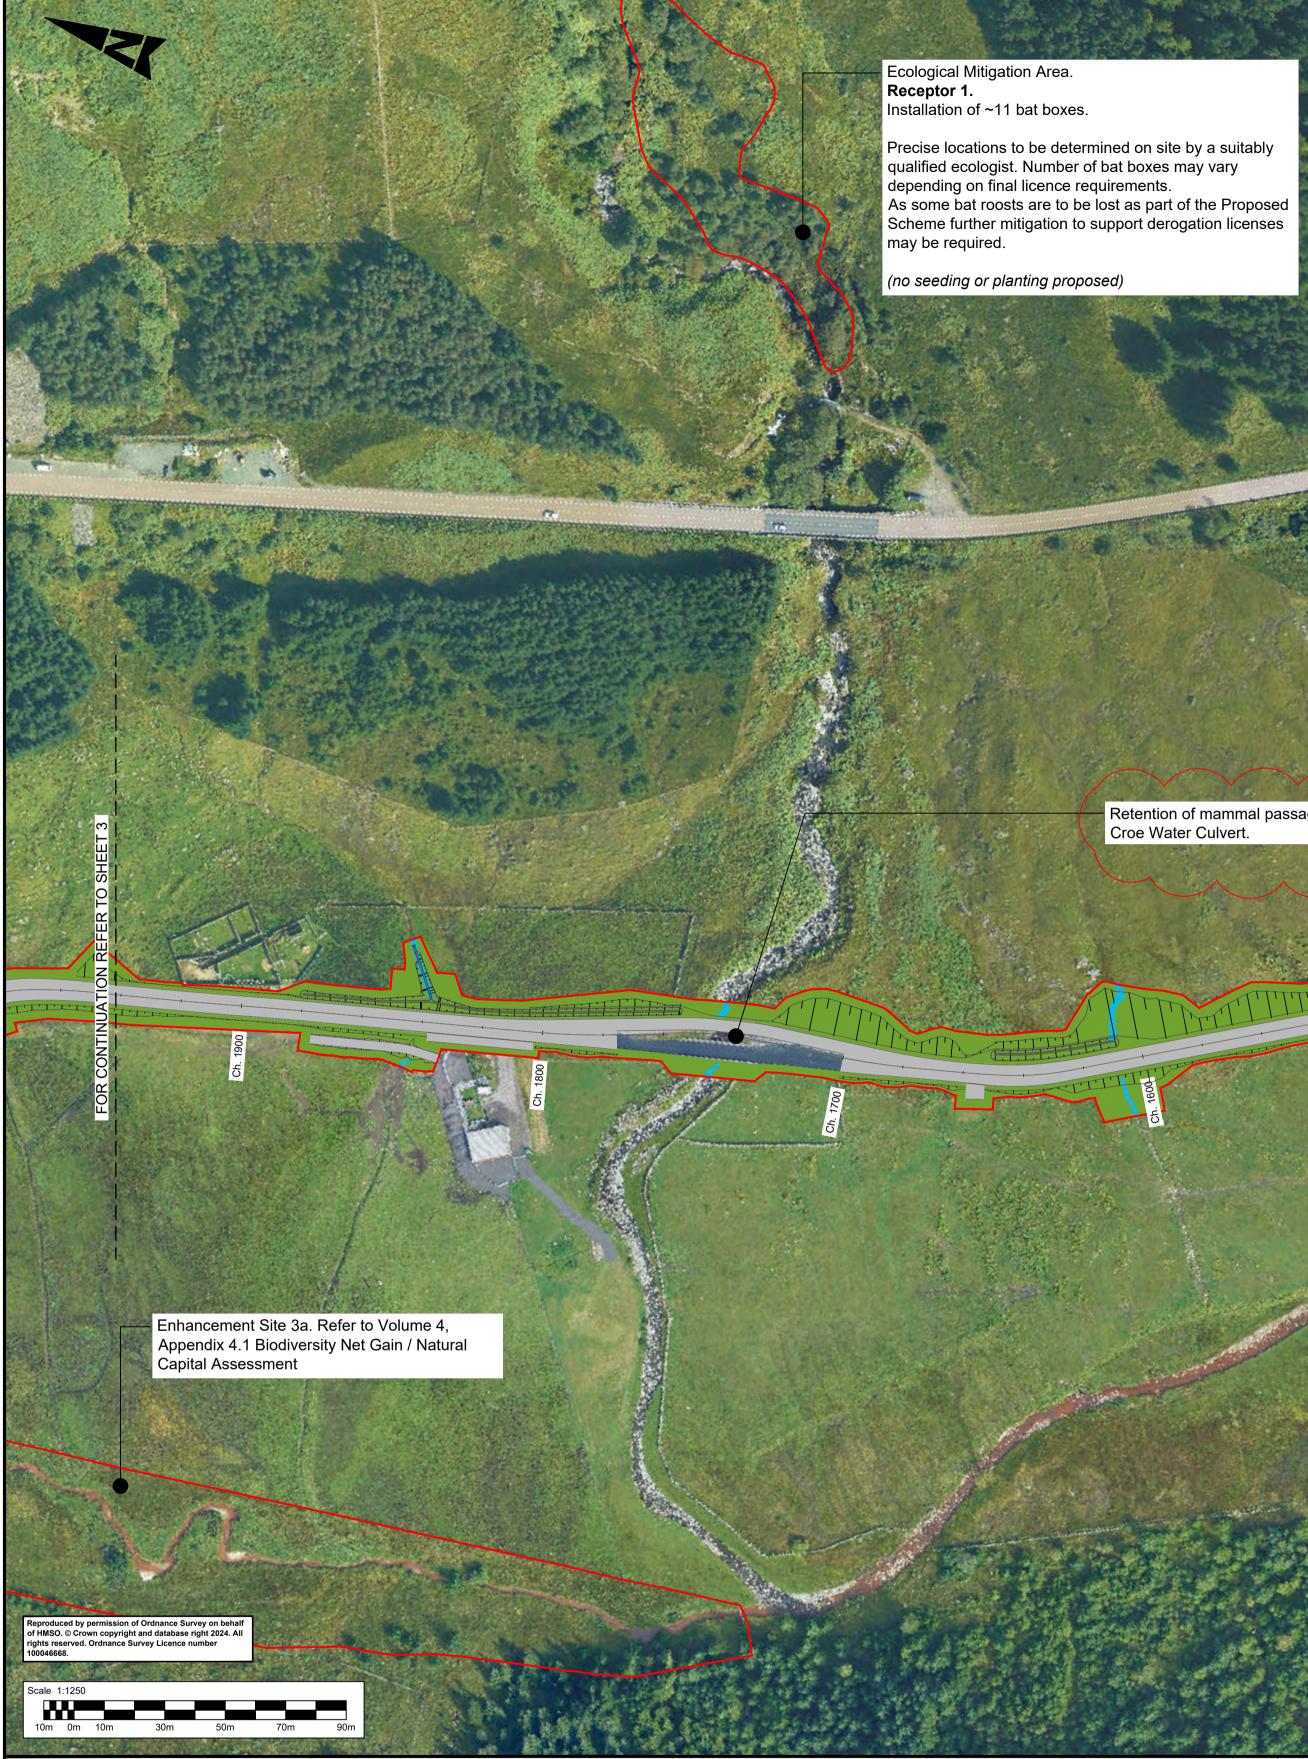

# Key

Species-rich grassland mix Hesco Barrier Wet grassland mix Watercourse (offset 1.5m) Road carriageway

—— Proposed Scheme Boundary

Retention of mammal passage at the Croe Water Culvert.

|                                                          |                 |             |               |                |                   |                        | Status | Drawing Su |
|----------------------------------------------------------|-----------------|-------------|---------------|----------------|-------------------|------------------------|--------|------------|
| Status                                                   | Revision        | Drawn       | Checked       | Reviewed       | Authorised        | Issue Date             | S3     |            |
| Description<br>EIAR Issue                                |                 |             |               |                |                   |                        |        |            |
| Status<br>S5                                             | Revision<br>P01 | Drawn<br>LD | Checked<br>JM | Reviewed<br>MR | Authorised<br>RHG | Issue Date<br>18/09/24 | Δt     | kir        |
| Description<br>EIAR ISSUE - figure no. change            |                 |             |               |                |                   |                        | Atkin  |            |
| Status<br>S5                                             | Revision<br>P02 | Drawn<br>LD | Checked<br>JM | Reviewed<br>MR | Authorised<br>CM  | Issue Date<br>08/10/24 |        |            |
| Description<br>EIAR ISSUE - Design status change         |                 |             |               |                |                   |                        | Client |            |
| Status<br>S5                                             | Revision<br>P03 | Drawn<br>MR | Checked<br>MR | Reviewed<br>MR | Authorised<br>CM  | Issue Date<br>09/10/24 |        |            |
| Description Landscape & Ecological Mitigation Amendments |                 |             |               |                |                   |                        |        |            |
| Status<br>S3                                             | Revision<br>P04 | Drawn<br>SM | Checked<br>EW | Reviewed<br>JM | Authorised        | Issue Date<br>25/11/24 |        |            |
|                                                          |                 |             |               |                |                   |                        |        |            |