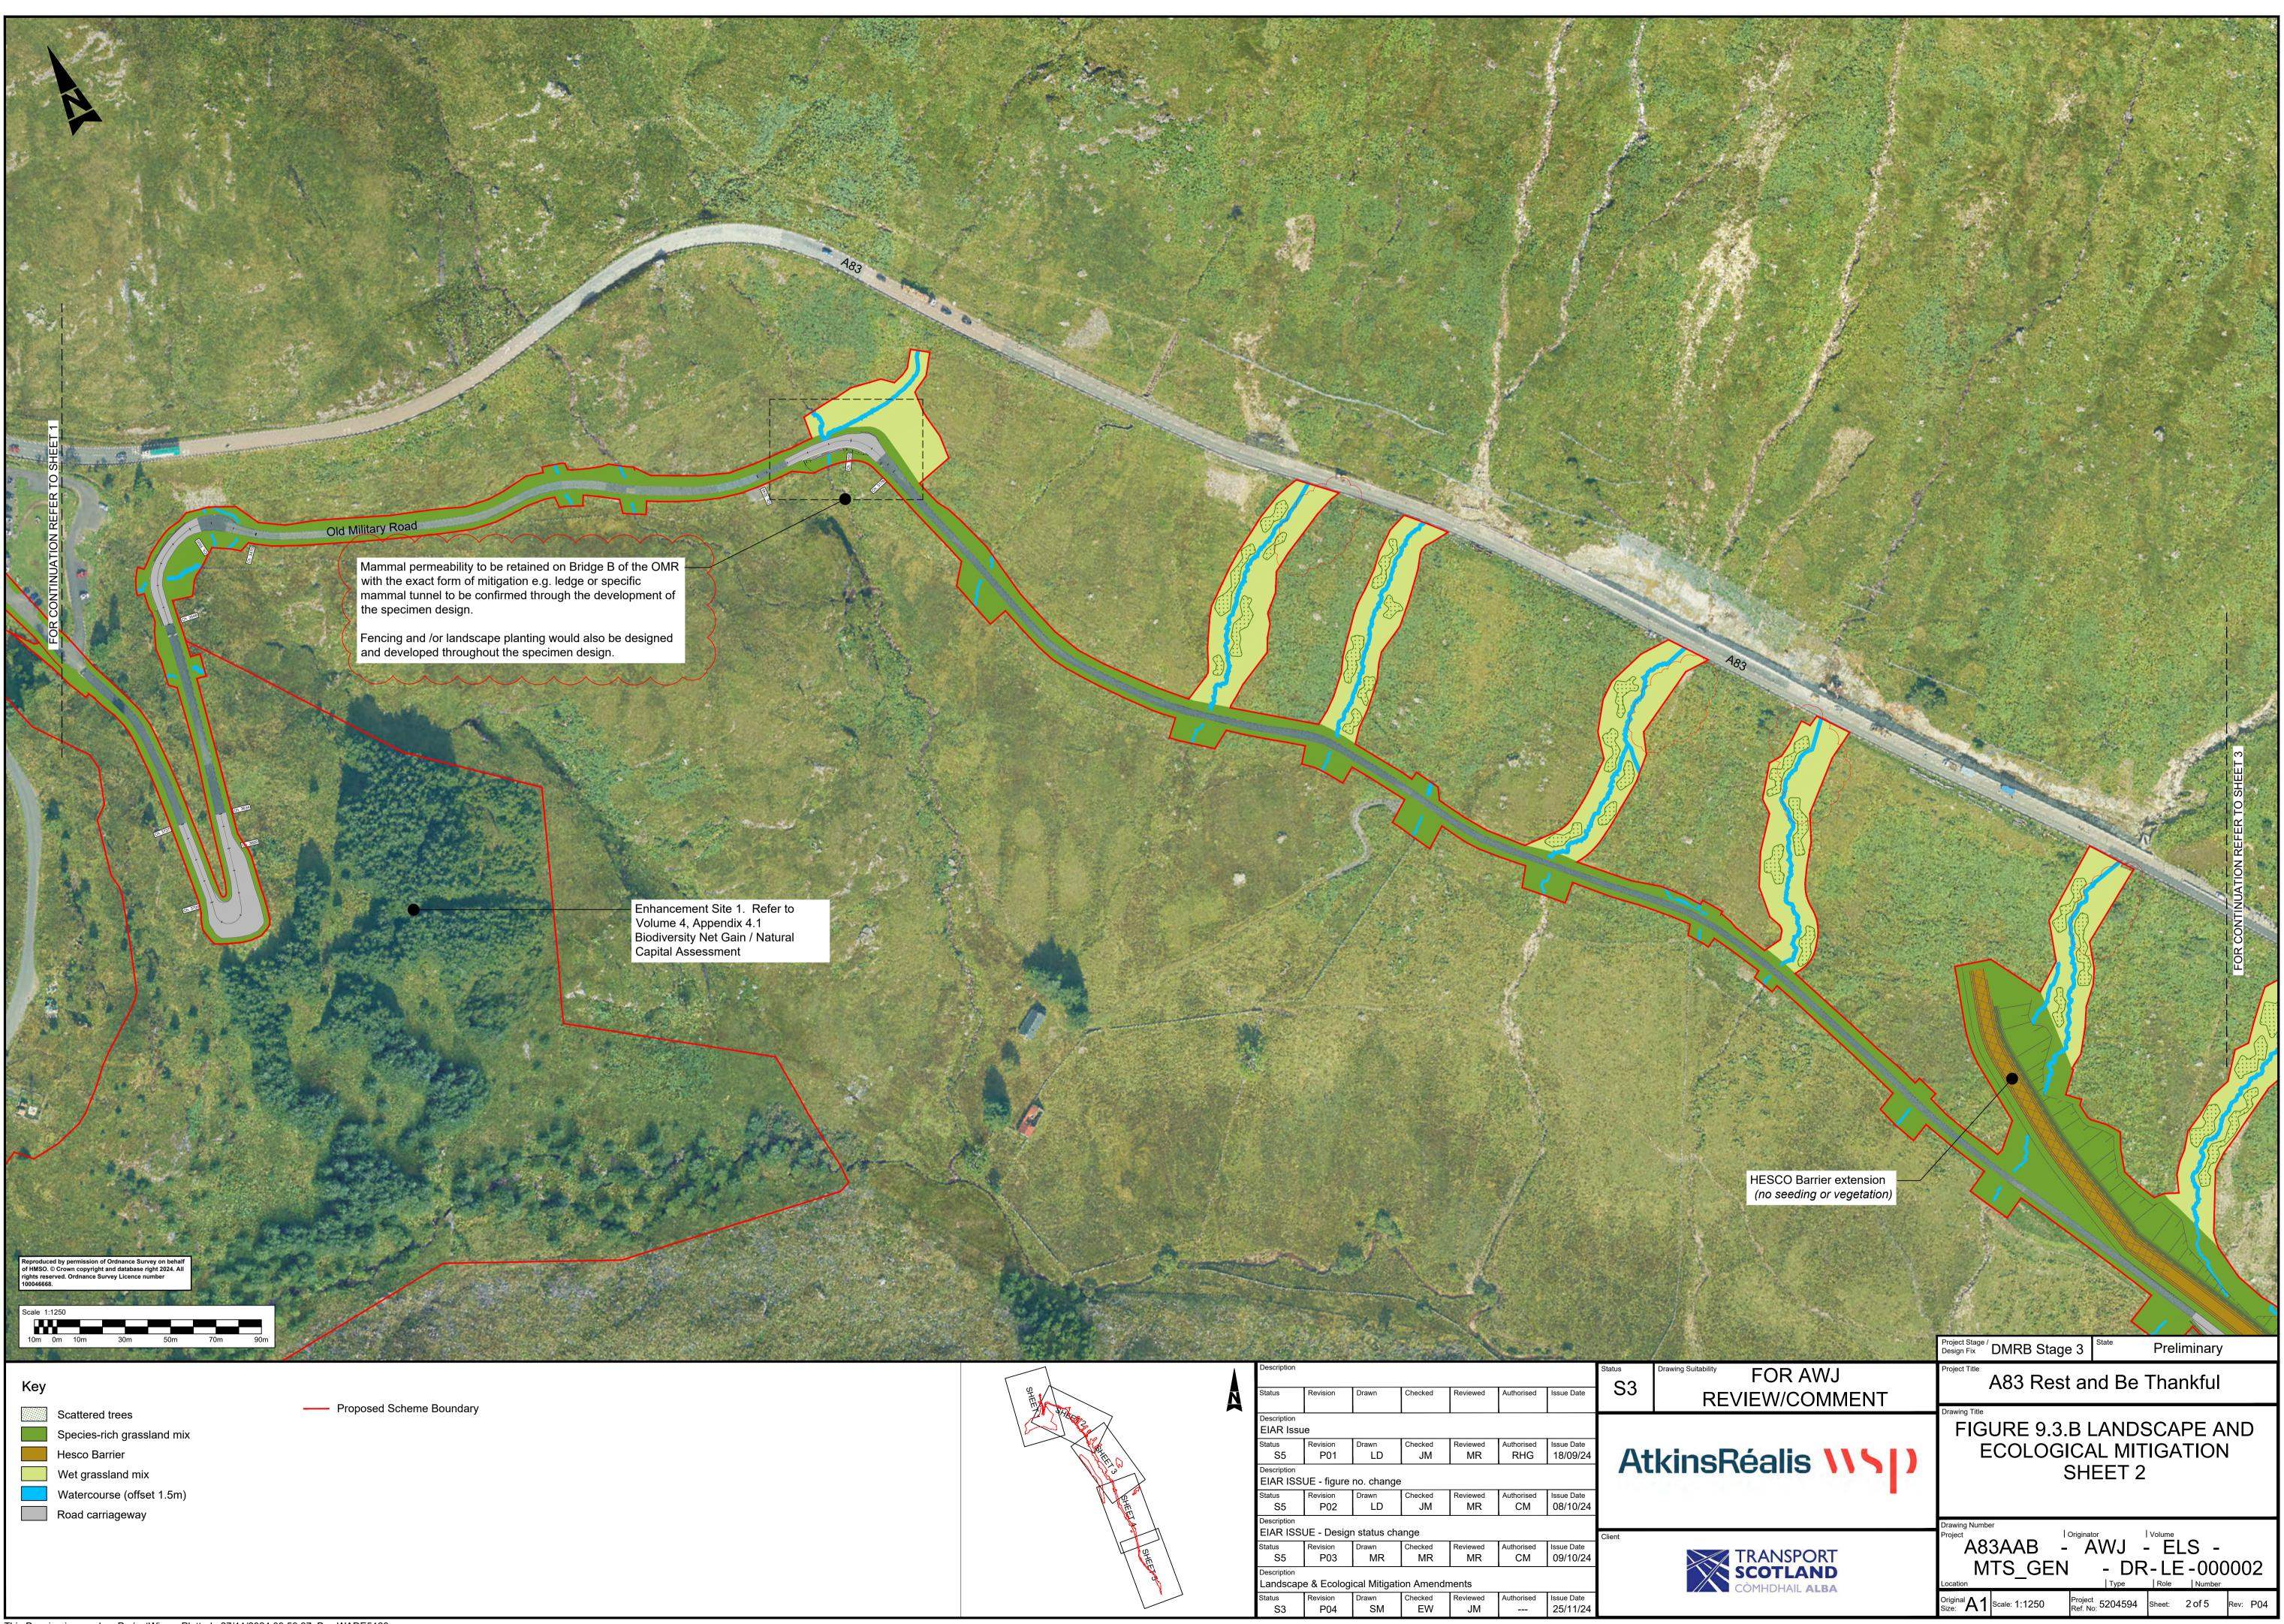

# Key

Species-rich grassland mix Hesco Barrier Wet grassland mix Watercourse (offset 1.5m) Road carriageway

—— Proposed Scheme Boundary

Retention of mammal passage at the Croe Water Culvert.

|                                                          |                 |             |               |                |                   |                        | Status | Drawing Su |
|----------------------------------------------------------|-----------------|-------------|---------------|----------------|-------------------|------------------------|--------|------------|
| Status                                                   | Revision        | Drawn       | Checked       | Reviewed       | Authorised        | Issue Date             | S3     |            |
| Description<br>EIAR Issue                                |                 |             |               |                |                   |                        |        |            |
| Status<br>S5                                             | Revision<br>P01 | Drawn<br>LD | Checked<br>JM | Reviewed<br>MR | Authorised<br>RHG | Issue Date<br>18/09/24 | Δt     | kir        |
| Description<br>EIAR ISSUE - figure no. change            |                 |             |               |                |                   |                        | Atkin  |            |
| Status<br>S5                                             | Revision<br>P02 | Drawn<br>LD | Checked<br>JM | Reviewed<br>MR | Authorised<br>CM  | Issue Date<br>08/10/24 |        |            |
| Description<br>EIAR ISSUE - Design status change         |                 |             |               |                |                   |                        | Client |            |
| Status<br>S5                                             | Revision<br>P03 | Drawn<br>MR | Checked<br>MR | Reviewed<br>MR | Authorised<br>CM  | Issue Date<br>09/10/24 |        |            |
| Description Landscape & Ecological Mitigation Amendments |                 |             |               |                |                   |                        |        |            |
| Status<br>S3                                             | Revision<br>P04 | Drawn<br>SM | Checked<br>EW | Reviewed<br>JM | Authorised        | Issue Date<br>25/11/24 |        |            |
|                                                          |                 |             |               |                |                   |                        |        |            |