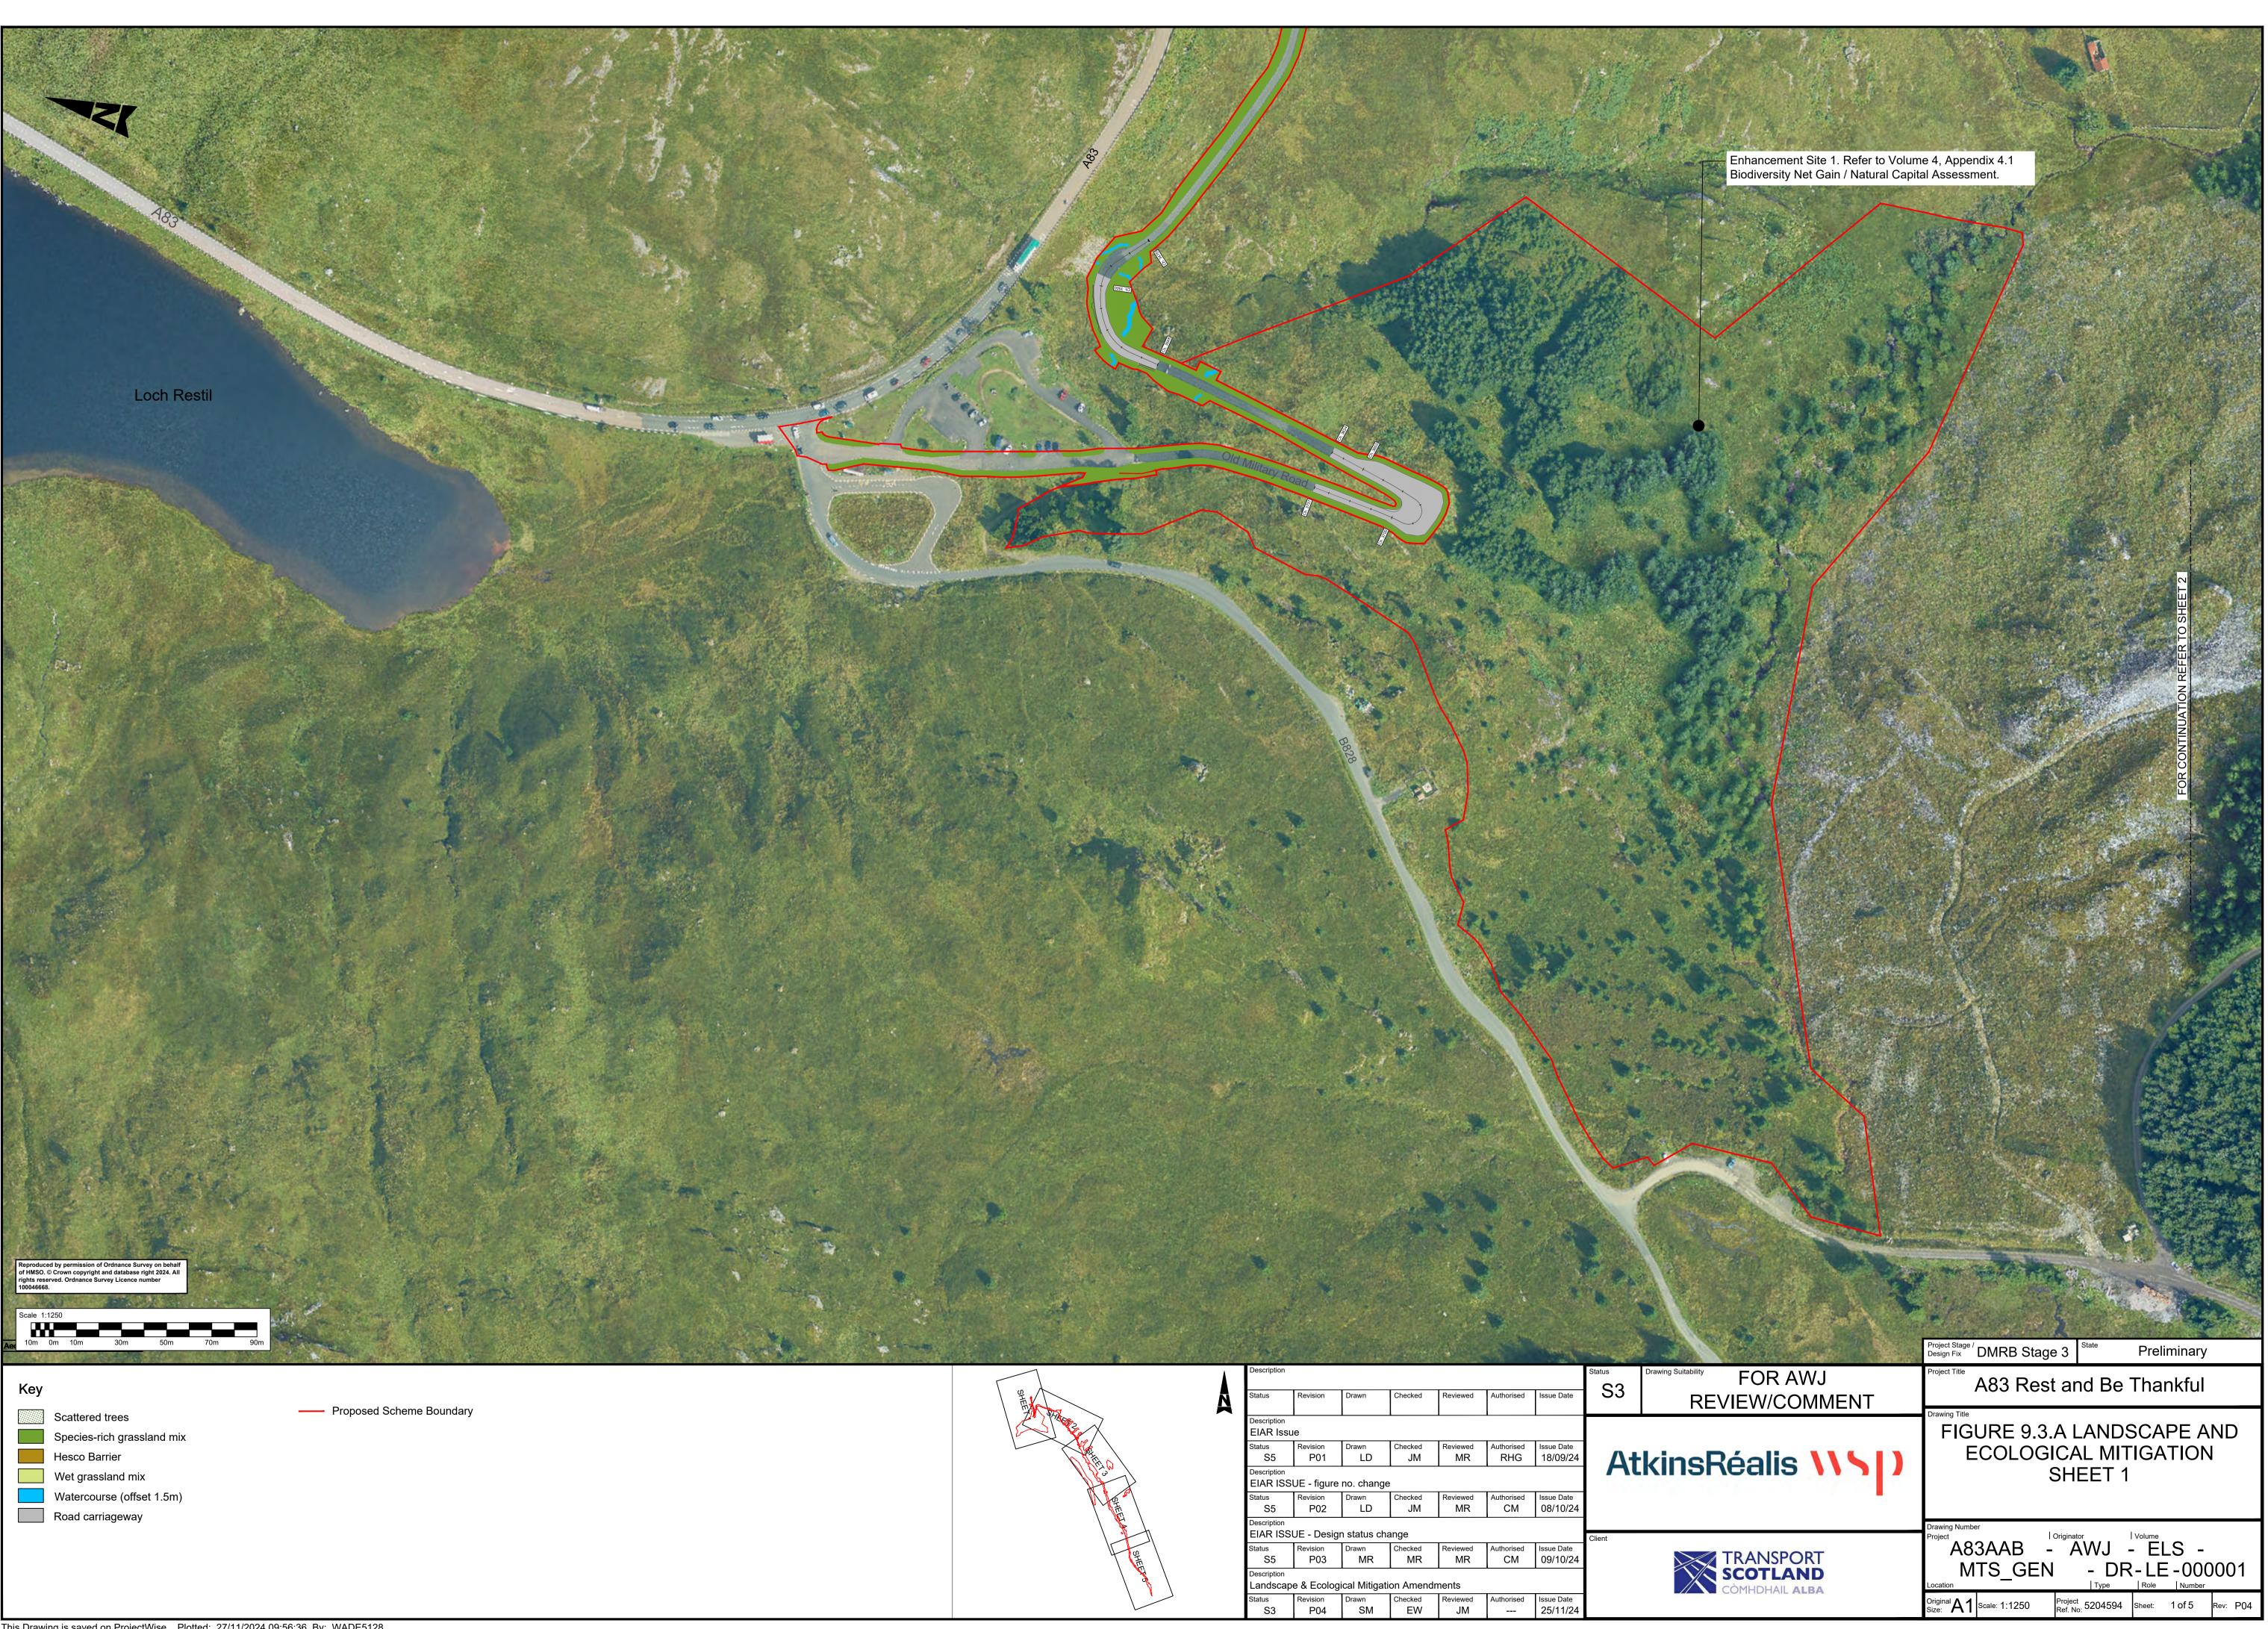

# Key

Species-rich grassland mix Hesco Barrier Wet grassland mix Watercourse (offset 1.5m) Road carriageway

—— Proposed Scheme Boundary

Retention of mammal passage at the Croe Water Culvert.

|                                                          |                 |             |               |                |                   |                        | Status | Drawing Su |
|----------------------------------------------------------|-----------------|-------------|---------------|----------------|-------------------|------------------------|--------|------------|
| Status                                                   | Revision        | Drawn       | Checked       | Reviewed       | Authorised        | Issue Date             | S3     |            |
| Description<br>EIAR Issue                                |                 |             |               |                |                   |                        |        |            |
| Status<br>S5                                             | Revision<br>P01 | Drawn<br>LD | Checked<br>JM | Reviewed<br>MR | Authorised<br>RHG | Issue Date<br>18/09/24 | Δt     | kir        |
| Description<br>EIAR ISSUE - figure no. change            |                 |             |               |                |                   |                        | Atkin  |            |
| Status<br>S5                                             | Revision<br>P02 | Drawn<br>LD | Checked<br>JM | Reviewed<br>MR | Authorised<br>CM  | Issue Date<br>08/10/24 |        |            |
| Description<br>EIAR ISSUE - Design status change         |                 |             |               |                |                   |                        | Client |            |
| Status<br>S5                                             | Revision<br>P03 | Drawn<br>MR | Checked<br>MR | Reviewed<br>MR | Authorised<br>CM  | Issue Date<br>09/10/24 |        |            |
| Description Landscape & Ecological Mitigation Amendments |                 |             |               |                |                   |                        |        |            |
| Status<br>S3                                             | Revision<br>P04 | Drawn<br>SM | Checked<br>EW | Reviewed<br>JM | Authorised        | Issue Date<br>25/11/24 |        |            |
|                                                          |                 |             |               |                |                   |                        |        |            |