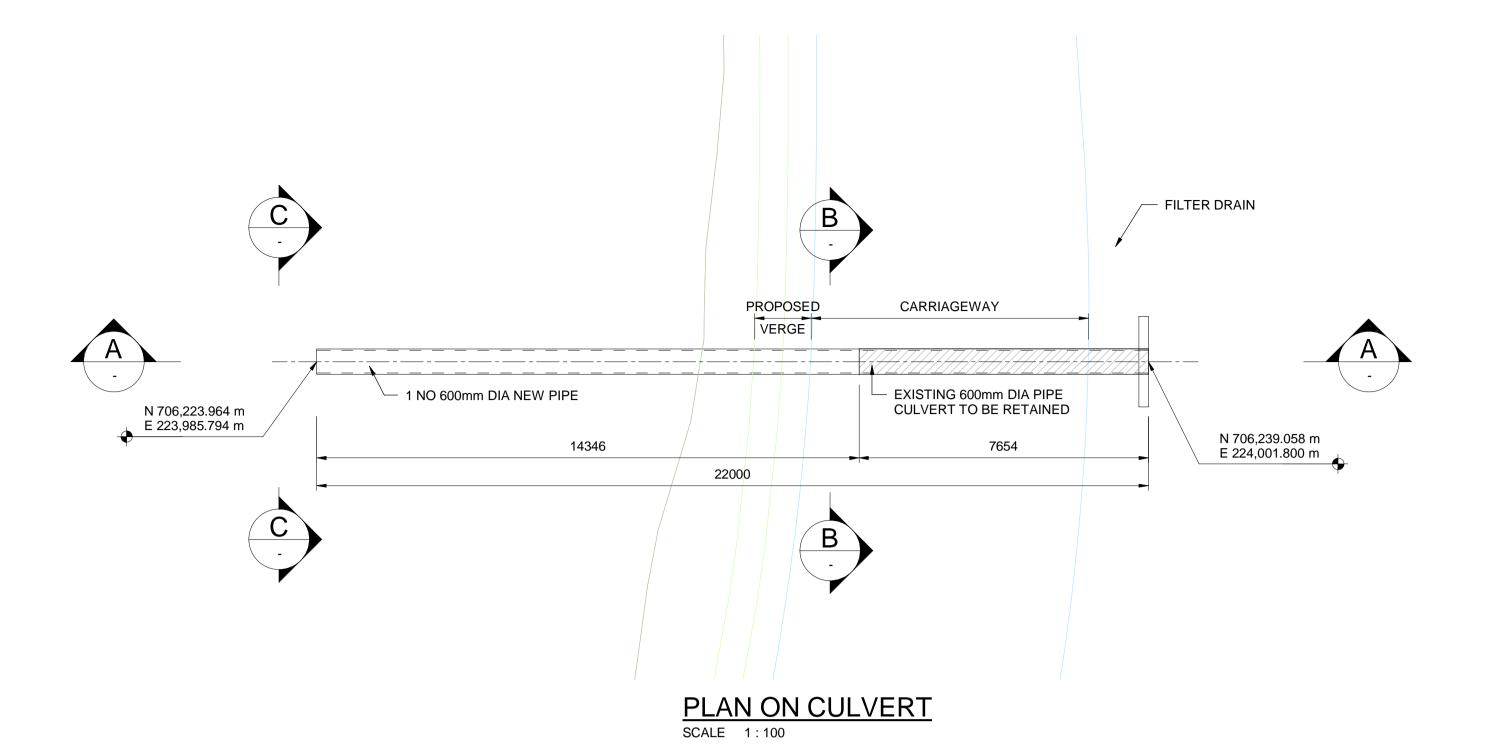

#### GENERAL NOTES:

- 1. ALL DIMENSIONS ARE IN mm UNLESS STATED OTHERWISE.
- 2. ALL LEVELS ARE IN METRES ABOVE ORDNANCE DATUM.
- 3. DO NOT SCALE FROM THIS DRAWING.
- 4. PROPOSED GROUND PROFILE AND ROAD TOP SURFACE LEVEL TO BE VERIFIED FROM HIGHWAYS DRAWINGS.

### GENERAL NOTES:

- 1. ALL DIMENSIONS ARE IN mm UNLESS STATED OTHERWISE.
- 2. ALL LEVELS ARE IN METRES ABOVE ORDNANCE DATUM.
- 3. DO NOT SCALE FROM THIS DRAWING.
- 4. PROPOSED GROUND PROFILE AND ROAD TOP SURFACE LEVEL TO BE VERIFIED FROM HIGHWAYS DRAWINGS.