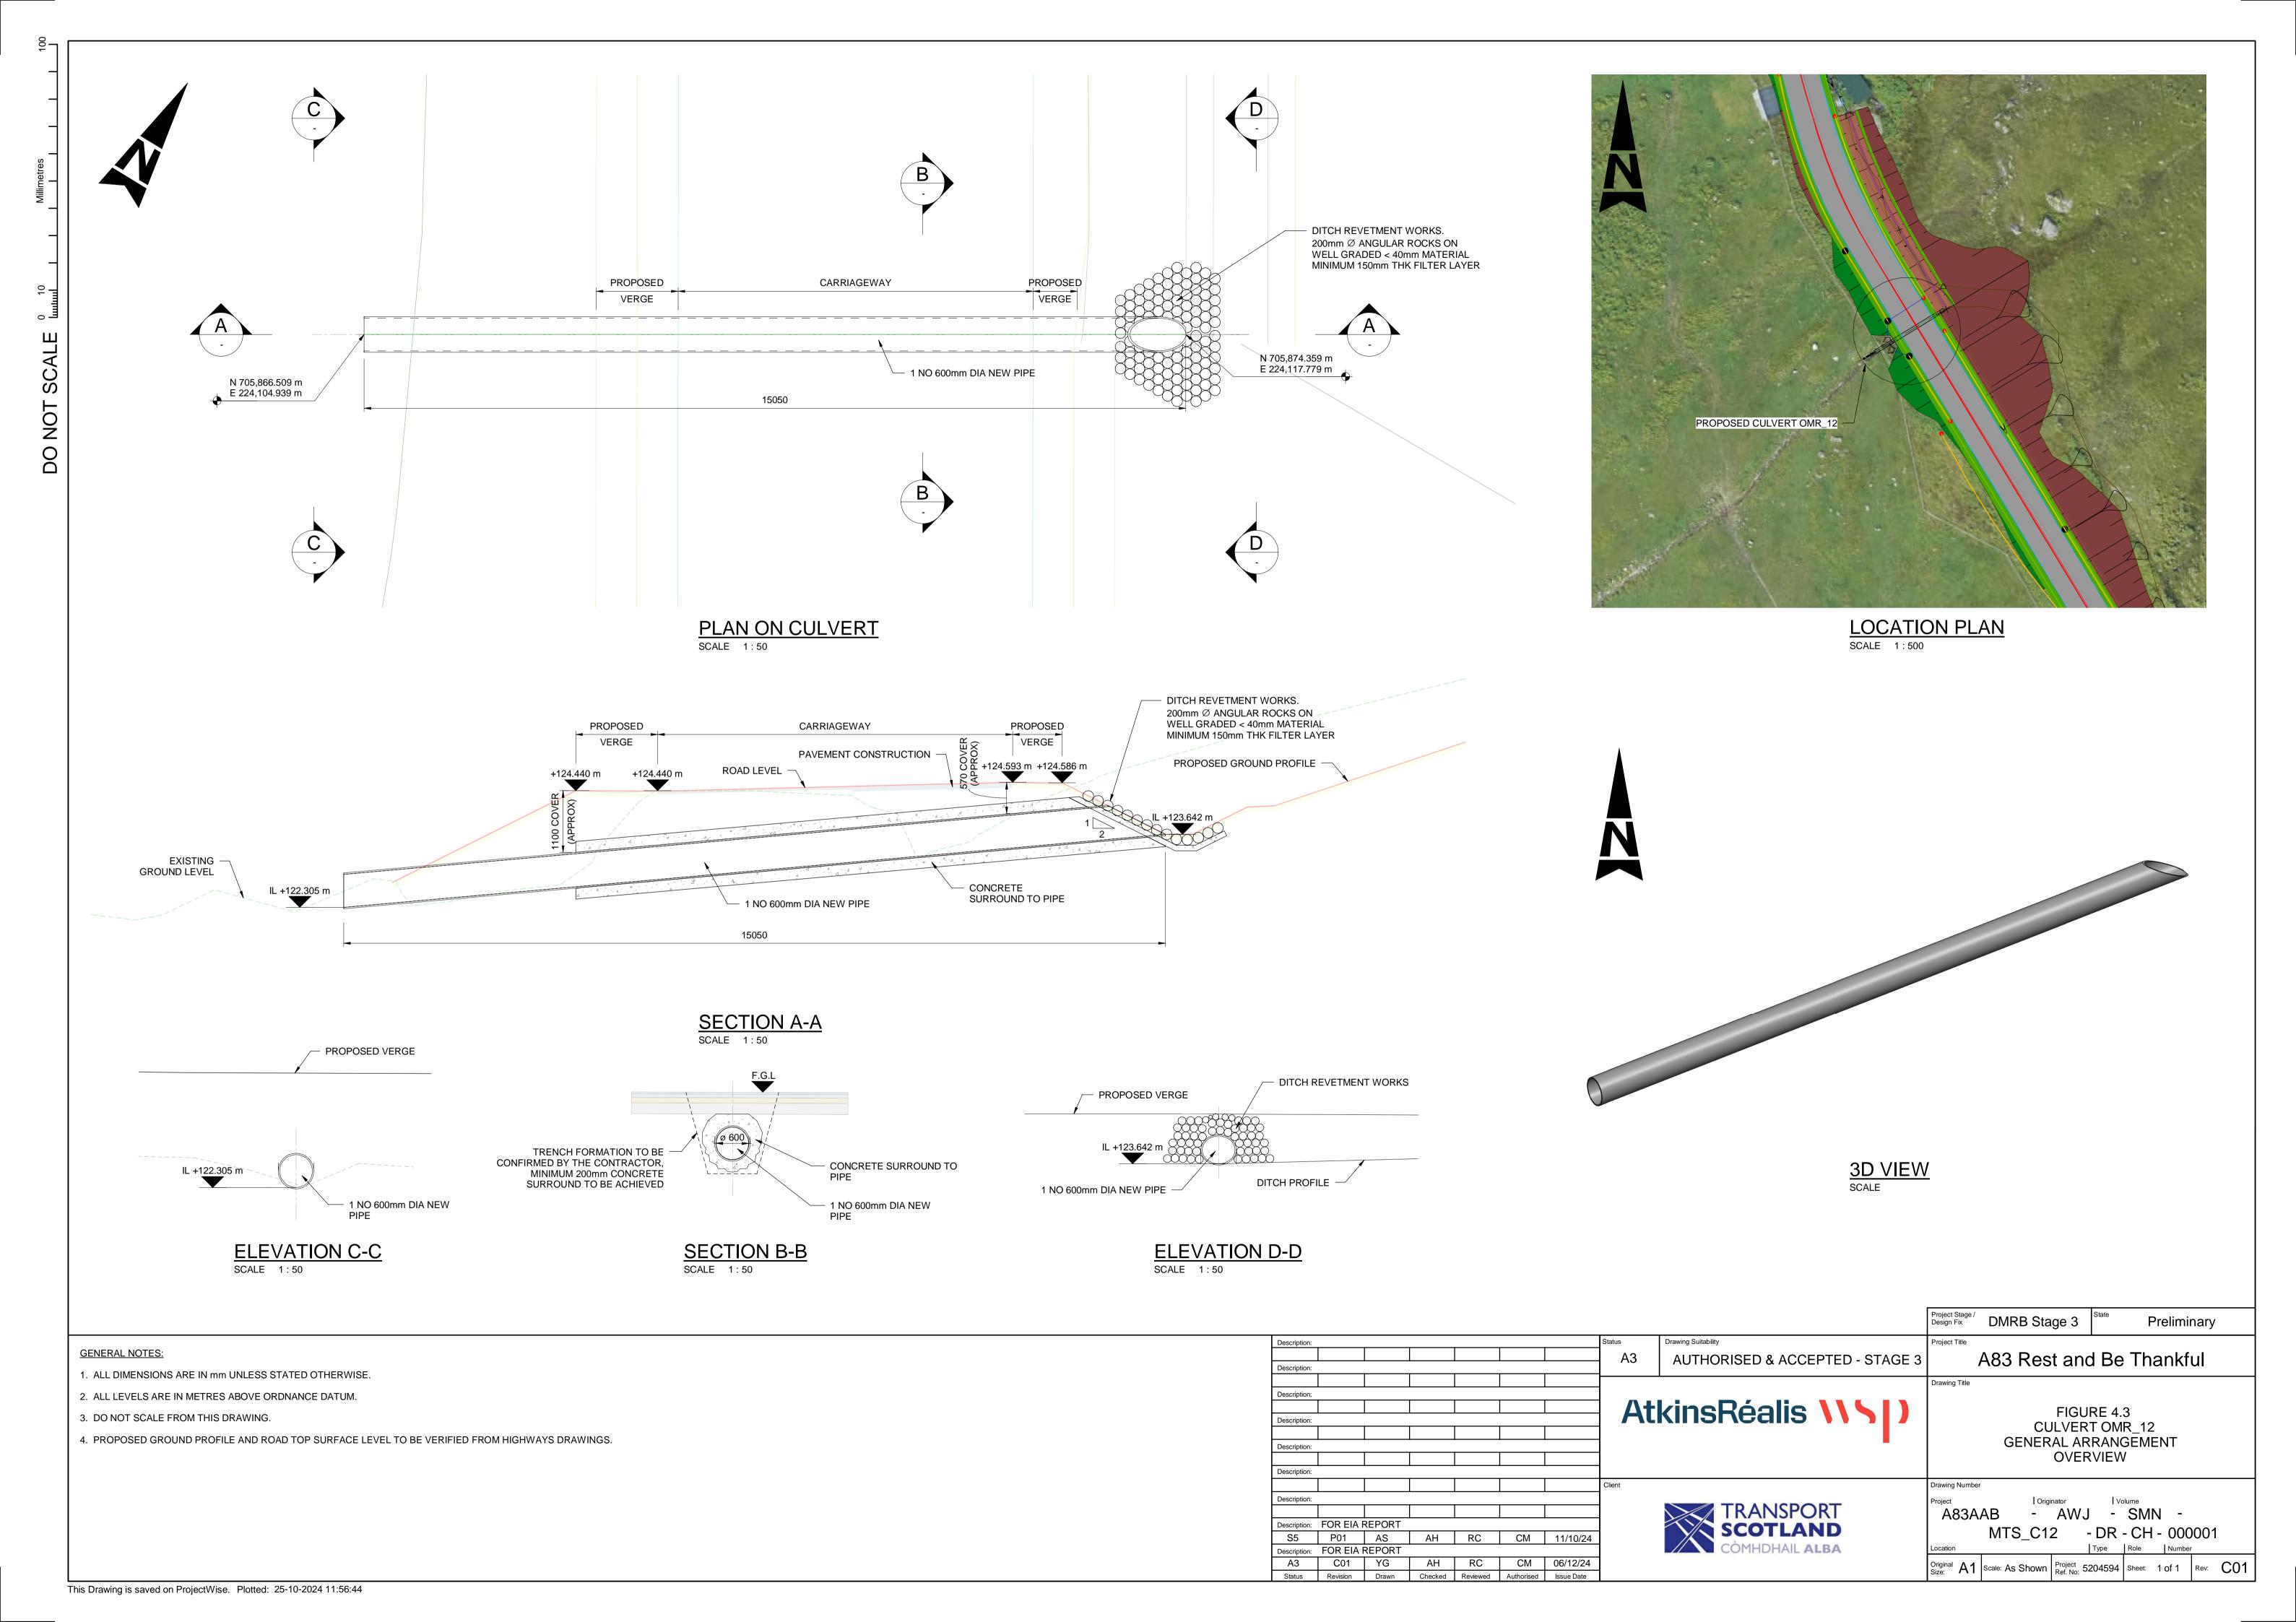

# SECTION A-A SCALE 1:50

SECTION B-B
SCALE 1:50

# ELEVATION C-C SCALE 1:50

LOCATION PLAN
SCALE 1:500

## 3D VIEW

|     |              |           |        |         |          |            |            |        |                                 | Project Stage /<br>Design Fix | DMRB Stage          | e 3             | Prelimir      | nary             |
|-----|--------------|-----------|--------|---------|----------|------------|------------|--------|---------------------------------|-------------------------------|---------------------|-----------------|---------------|------------------|
|     | Description: |           |        |         |          |            |            | Status | Drawing Suitability             | Project Title                 |                     |                 |               |                  |
| L   |              |           |        |         |          |            |            | A3     | AUTHORISED & ACCEPTED - STAGE 3 |                               | A83 Rest            | and Re          | Thankf        | ııl.             |
| L   | Description: |           |        |         |          |            |            |        | NOTHORIOLD WHOCH TED STROLD     | ,                             |                     | aria be         | , illaliki    | ш                |
| L   |              |           |        |         |          |            |            |        |                                 | Drawing Title                 |                     |                 |               |                  |
| L   | Description: |           |        |         |          |            |            |        | Letera D 4 a Par N N N N        |                               | F                   | FIGURE 4        | 1.3           |                  |
| - 1 |              |           |        |         |          |            |            | AT     | kinsRéalis <b>\\</b> \\         |                               |                     | VERT ON         | _             |                  |
| -   | Description: |           |        |         | 1        | 1          |            | - 10   |                                 |                               |                     |                 | NGEMENT       |                  |
| ⊢   |              |           |        |         |          |            |            | 4      |                                 |                               | _                   | OVERVIE         | _             |                  |
| H   | Description: |           |        |         |          | 1          |            | -      |                                 |                               | '                   | OVERVIE         | . v v         |                  |
| H   | Description: |           |        |         |          |            |            | 4      |                                 |                               |                     |                 |               |                  |
| H   | Description. |           |        |         |          | 1          |            | Client |                                 | Drawing Numbe                 | r                   |                 |               |                  |
|     | Description: |           |        |         |          | ļ          |            |        |                                 |                               |                     |                 | (-1           |                  |
| H   | Description. |           |        |         |          |            |            | 1      | TRANSPORT                       | Project<br>A83A               | Originato           |                 | olume SMN -   |                  |
|     | Description: | FOR EIA F | REPORT |         | !        |            |            | 1      |                                 | HOSA                          |                     | _               |               |                  |
| F   | S5           | P01       | AS     | AH      | RC       | СМ         | 11/10/24   | 1      | SCOTLAND                        |                               | MTS_C08             | - DR            | - CH - 000    | 001              |
| F   | Description: | FOR EIA F | _      | 7.11    | 1        | 1 0111     | 71/10/27   | 1      | COMHDHAIL ALBA                  | Location                      |                     | Туре            | Role Number   |                  |
| ı   | A3           | C01       | YG     | AH      | RC       | CM         | 06/12/24   | 1      |                                 | Original A1                   | Scale: As Shown Rei | oject 5204504   | Sheet: 1 of 1 | Rev: <b>C</b> 01 |
|     | Status       | Revision  | Drawn  | Checked | Reviewed | Authorised | Issue Date |        |                                 | Size:                         | Ref                 | ef. No: 5204594 | Sileer.   OI  | Nev. CO I        |

#### GENERAL NOTES:

- 1. ALL DIMENSIONS ARE IN mm UNLESS STATED OTHERWISE.
- 2. ALL LEVELS ARE IN METRES ABOVE ORDNANCE DATUM.
- 3. DO NOT SCALE FROM THIS DRAWING.
- 4. PROPOSED GROUND PROFILE AND ROAD TOP SURFACE LEVEL TO BE VERIFIED FROM HIGHWAYS DRAWINGS.