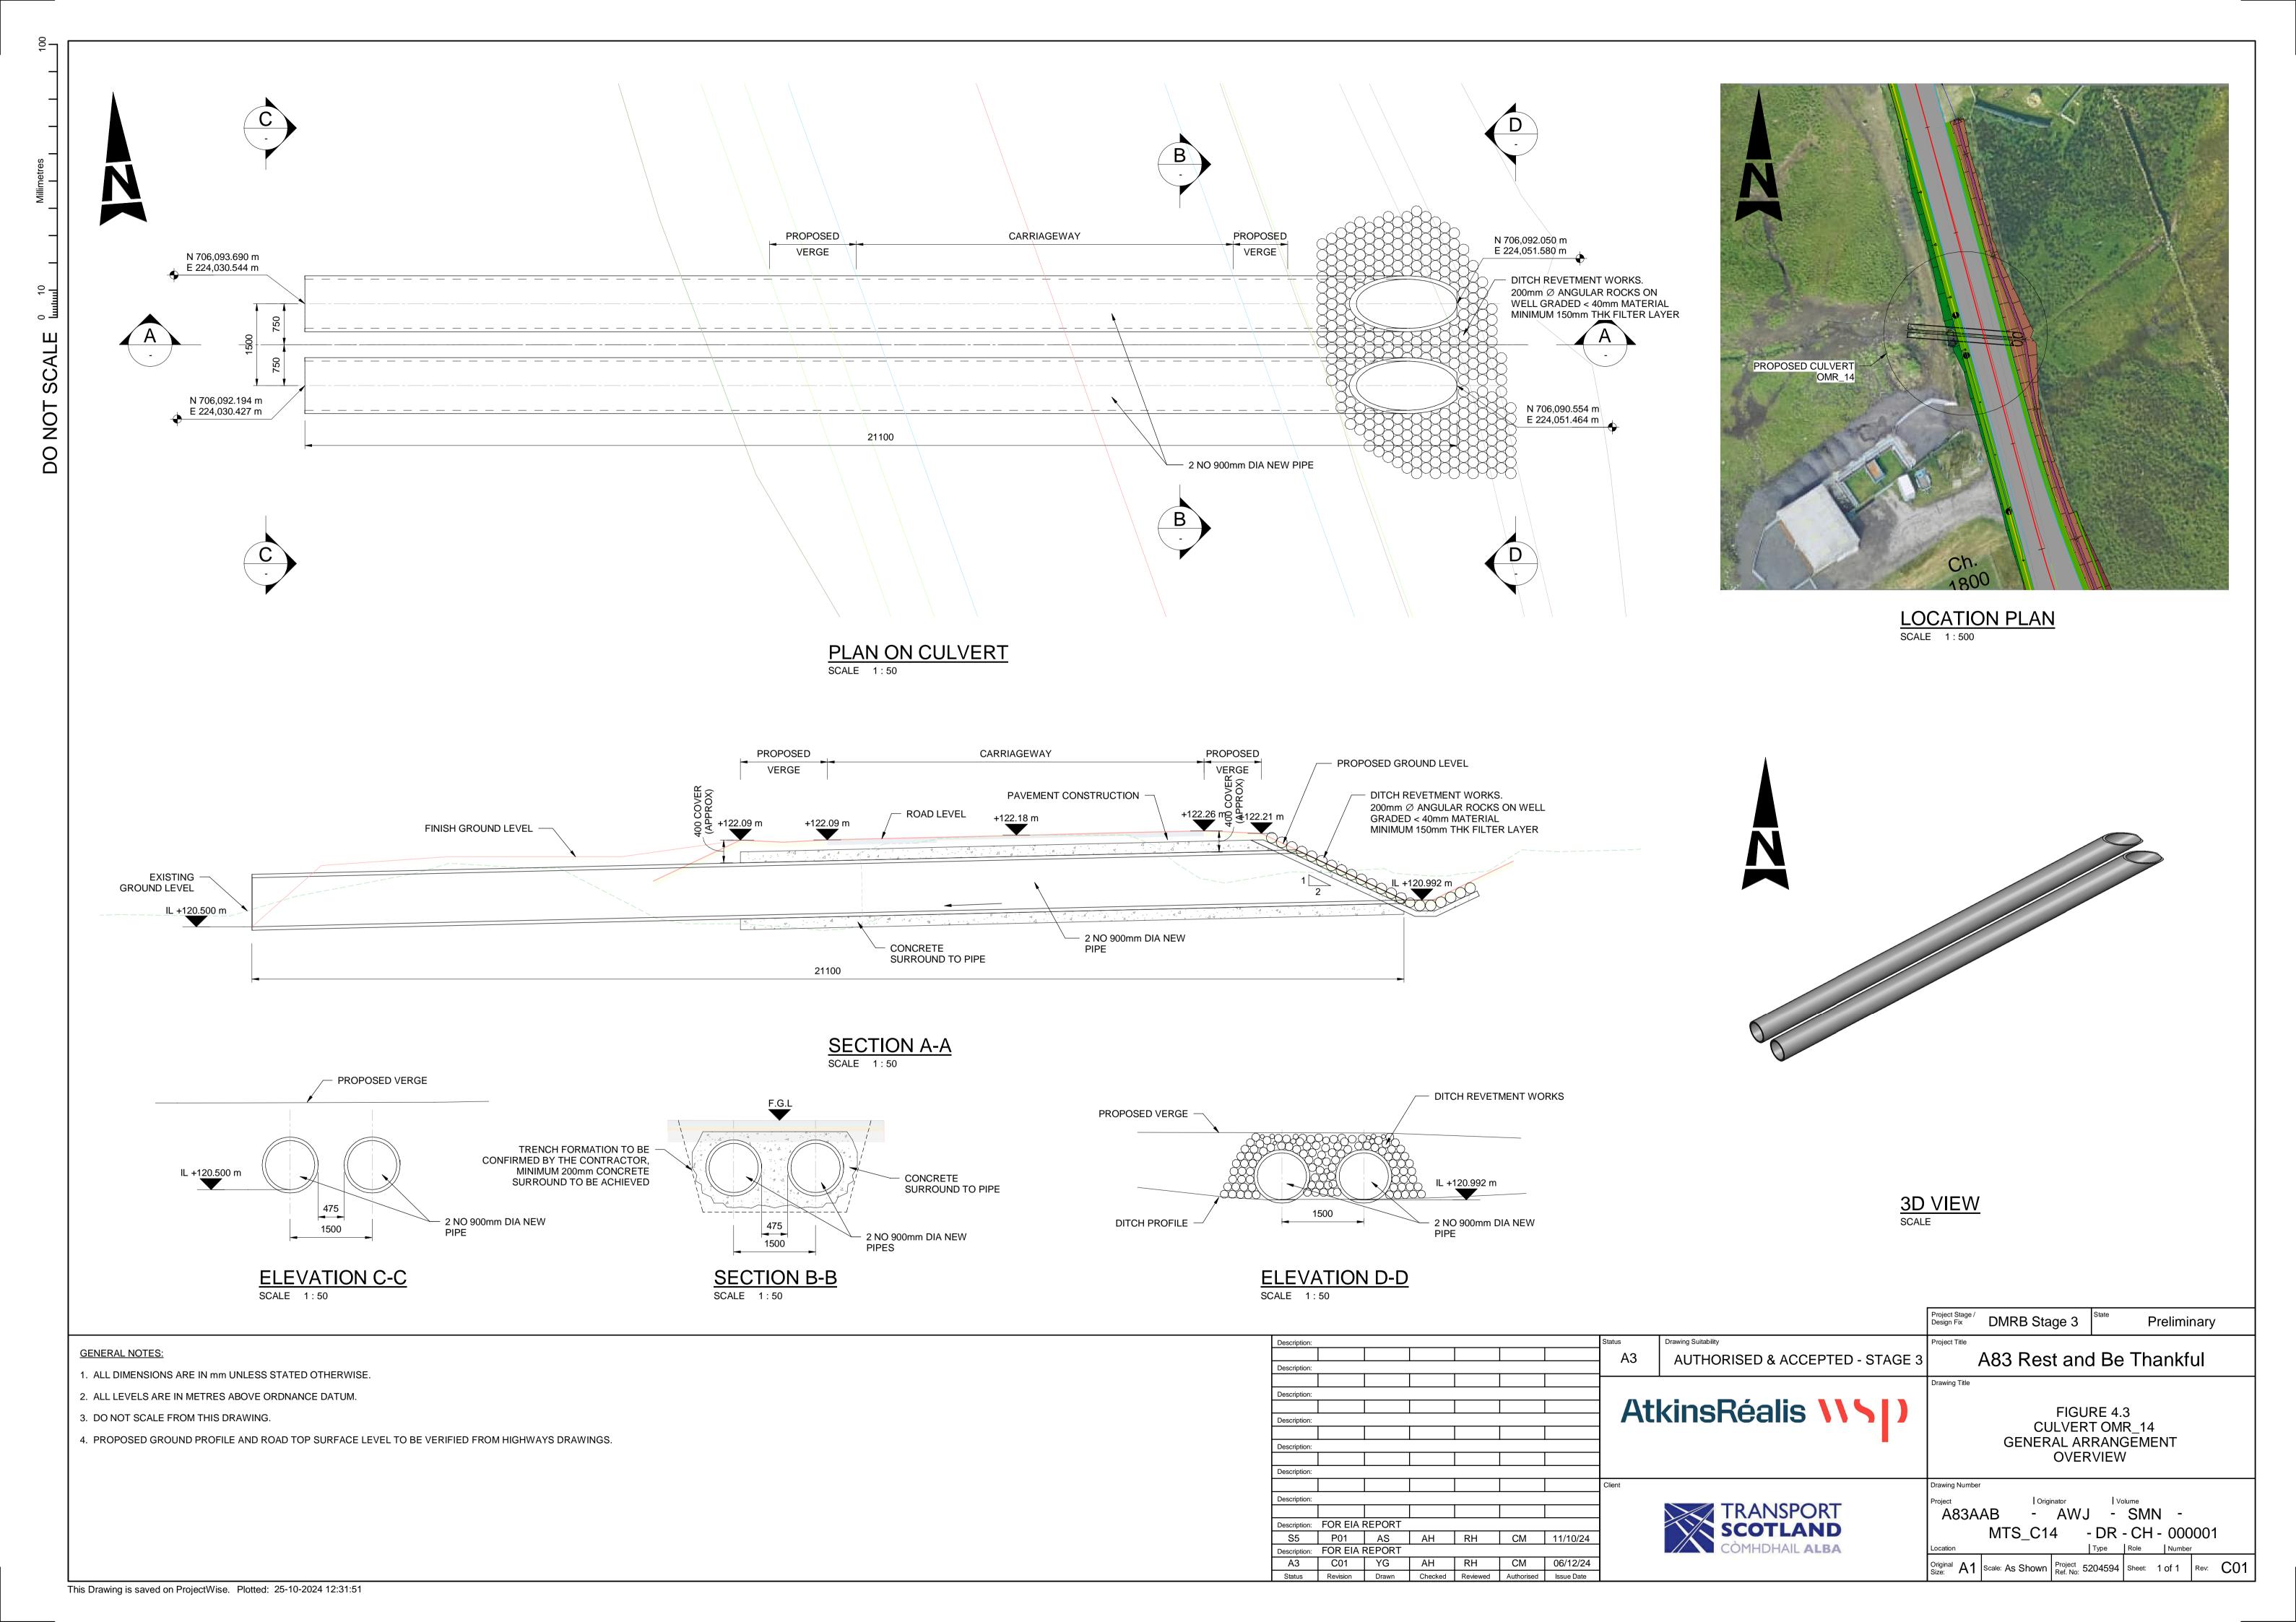

LOCATION PLAN
SCALE 1:500

3D VIEW

### GENERAL NOTES:

- 1. ALL DIMENSIONS ARE IN mm UNLESS STATED OTHERWISE.
- 2. ALL LEVELS ARE IN METRES ABOVE ORDNANCE DATUM.
- 3. DO NOT SCALE FROM THIS DRAWING.
- 4. PROPOSED GROUND PROFILE AND ROAD TOP SURFACE LEVEL TO BE VERIFIED FROM HIGHWAYS DRAWINGS.

|              |           |       |          |          |            |            |        |                                  | Project Stage /<br>Design Fix | DMRB Stag         | ge 3            | Prelim    | inary |     |
|--------------|-----------|-------|----------|----------|------------|------------|--------|----------------------------------|-------------------------------|-------------------|-----------------|-----------|-------|-----|
| Description: |           |       |          |          |            |            | Status | Drawing Suitability              | Project Title                 |                   |                 |           |       |     |
|              |           |       |          |          |            |            | A3     | AUTHORISED & ACCEPTED - STAGE 3  |                               | A83 Rest          | and Re          | Thank     | ful   |     |
| Description: |           |       |          | r        | ,          | 1          |        | Nothiorioeb a nooel teb office o |                               | / 100 11031       | and be          | , illalik | ıuı   |     |
|              |           |       |          |          |            |            | 1      |                                  | Drawing Title                 |                   |                 |           |       |     |
| Description: |           |       | <u> </u> | 1        | 1          | 1          |        |                                  |                               |                   |                 |           |       |     |
|              |           |       |          |          |            |            | At     | kinsRéalis <b>\\ \</b> \         |                               | F                 | FIGURE 4.3      | 3         |       |     |
| Description: | 1         |       |          |          | 1          | 1          | 1 1 10 |                                  |                               | CUL               | <b>VERT OMI</b> | R 22      |       |     |
| Descriptions |           |       |          |          | <u> </u>   |            | 1      |                                  |                               |                   | AL ARRAN        |           |       |     |
| Description: |           |       |          |          | I          |            | 1      |                                  |                               | _                 | OVERVIEV        |           |       |     |
| Description: |           |       |          |          |            |            |        |                                  |                               | `                 | <i>-</i>        | •         |       |     |
|              |           |       |          |          |            |            | Client |                                  | Drawing Number                | er                |                 |           |       |     |
| Description: |           |       |          |          |            |            |        | TO ALIGNO DE                     | Project                       | Origina           | ator   V        | olume     |       |     |
|              |           |       |          |          |            |            |        | TRANSPORT                        | A83A                          | AB                | AWJ -           | SMN -     |       |     |
| Description: | FOR EIA R | EPORT |          |          |            |            |        | SCOTLAND                         |                               | MTS C22           | חם              | - CH - 00 | 0001  |     |
| S5           | P01       | AS    | AH       | RC       | CM         | 11/10/24   |        |                                  |                               | W13_622           |                 |           |       |     |
| Description: | FOR EIA R |       |          |          |            |            | 1      | COMHDHAIL ALBA                   | Location                      | <del> </del>      | Туре            | Role Numb | er    |     |
| A3           | C01       | YG    | AH       | RC       | CM         | 06/12/24   | 1      |                                  | Original A1                   | Scale: As Shown F | Project 5204594 | Sheet: of | Rev:  | C01 |
| Status       | Revision  | Drawn | Checked  | Reviewed | Authorised | Issue Date |        |                                  | 5.26.                         |                   |                 |           |       |     |