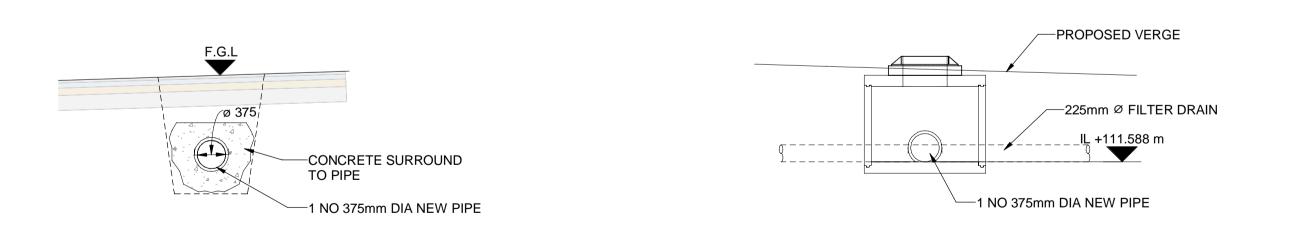

# SECTION A-A SCALE 1:50

SECTION B-B
SCALE 1:50

# ELEVATION C-C SCALE 1:50

LOCATION PLAN
SCALE 1:500

#### GENERAL NOTES:

- 1. ALL DIMENSIONS ARE IN mm UNLESS STATED OTHERWISE.
- 2. ALL LEVELS ARE IN METRES ABOVE ORDNANCE DATUM.
- 3. DO NOT SCALE FROM THIS DRAWING.
- 4. PROPOSED GROUND PROFILE AND ROAD TOP SURFACE LEVEL TO BE VERIFIED FROM HIGHWAYS DRAWINGS.