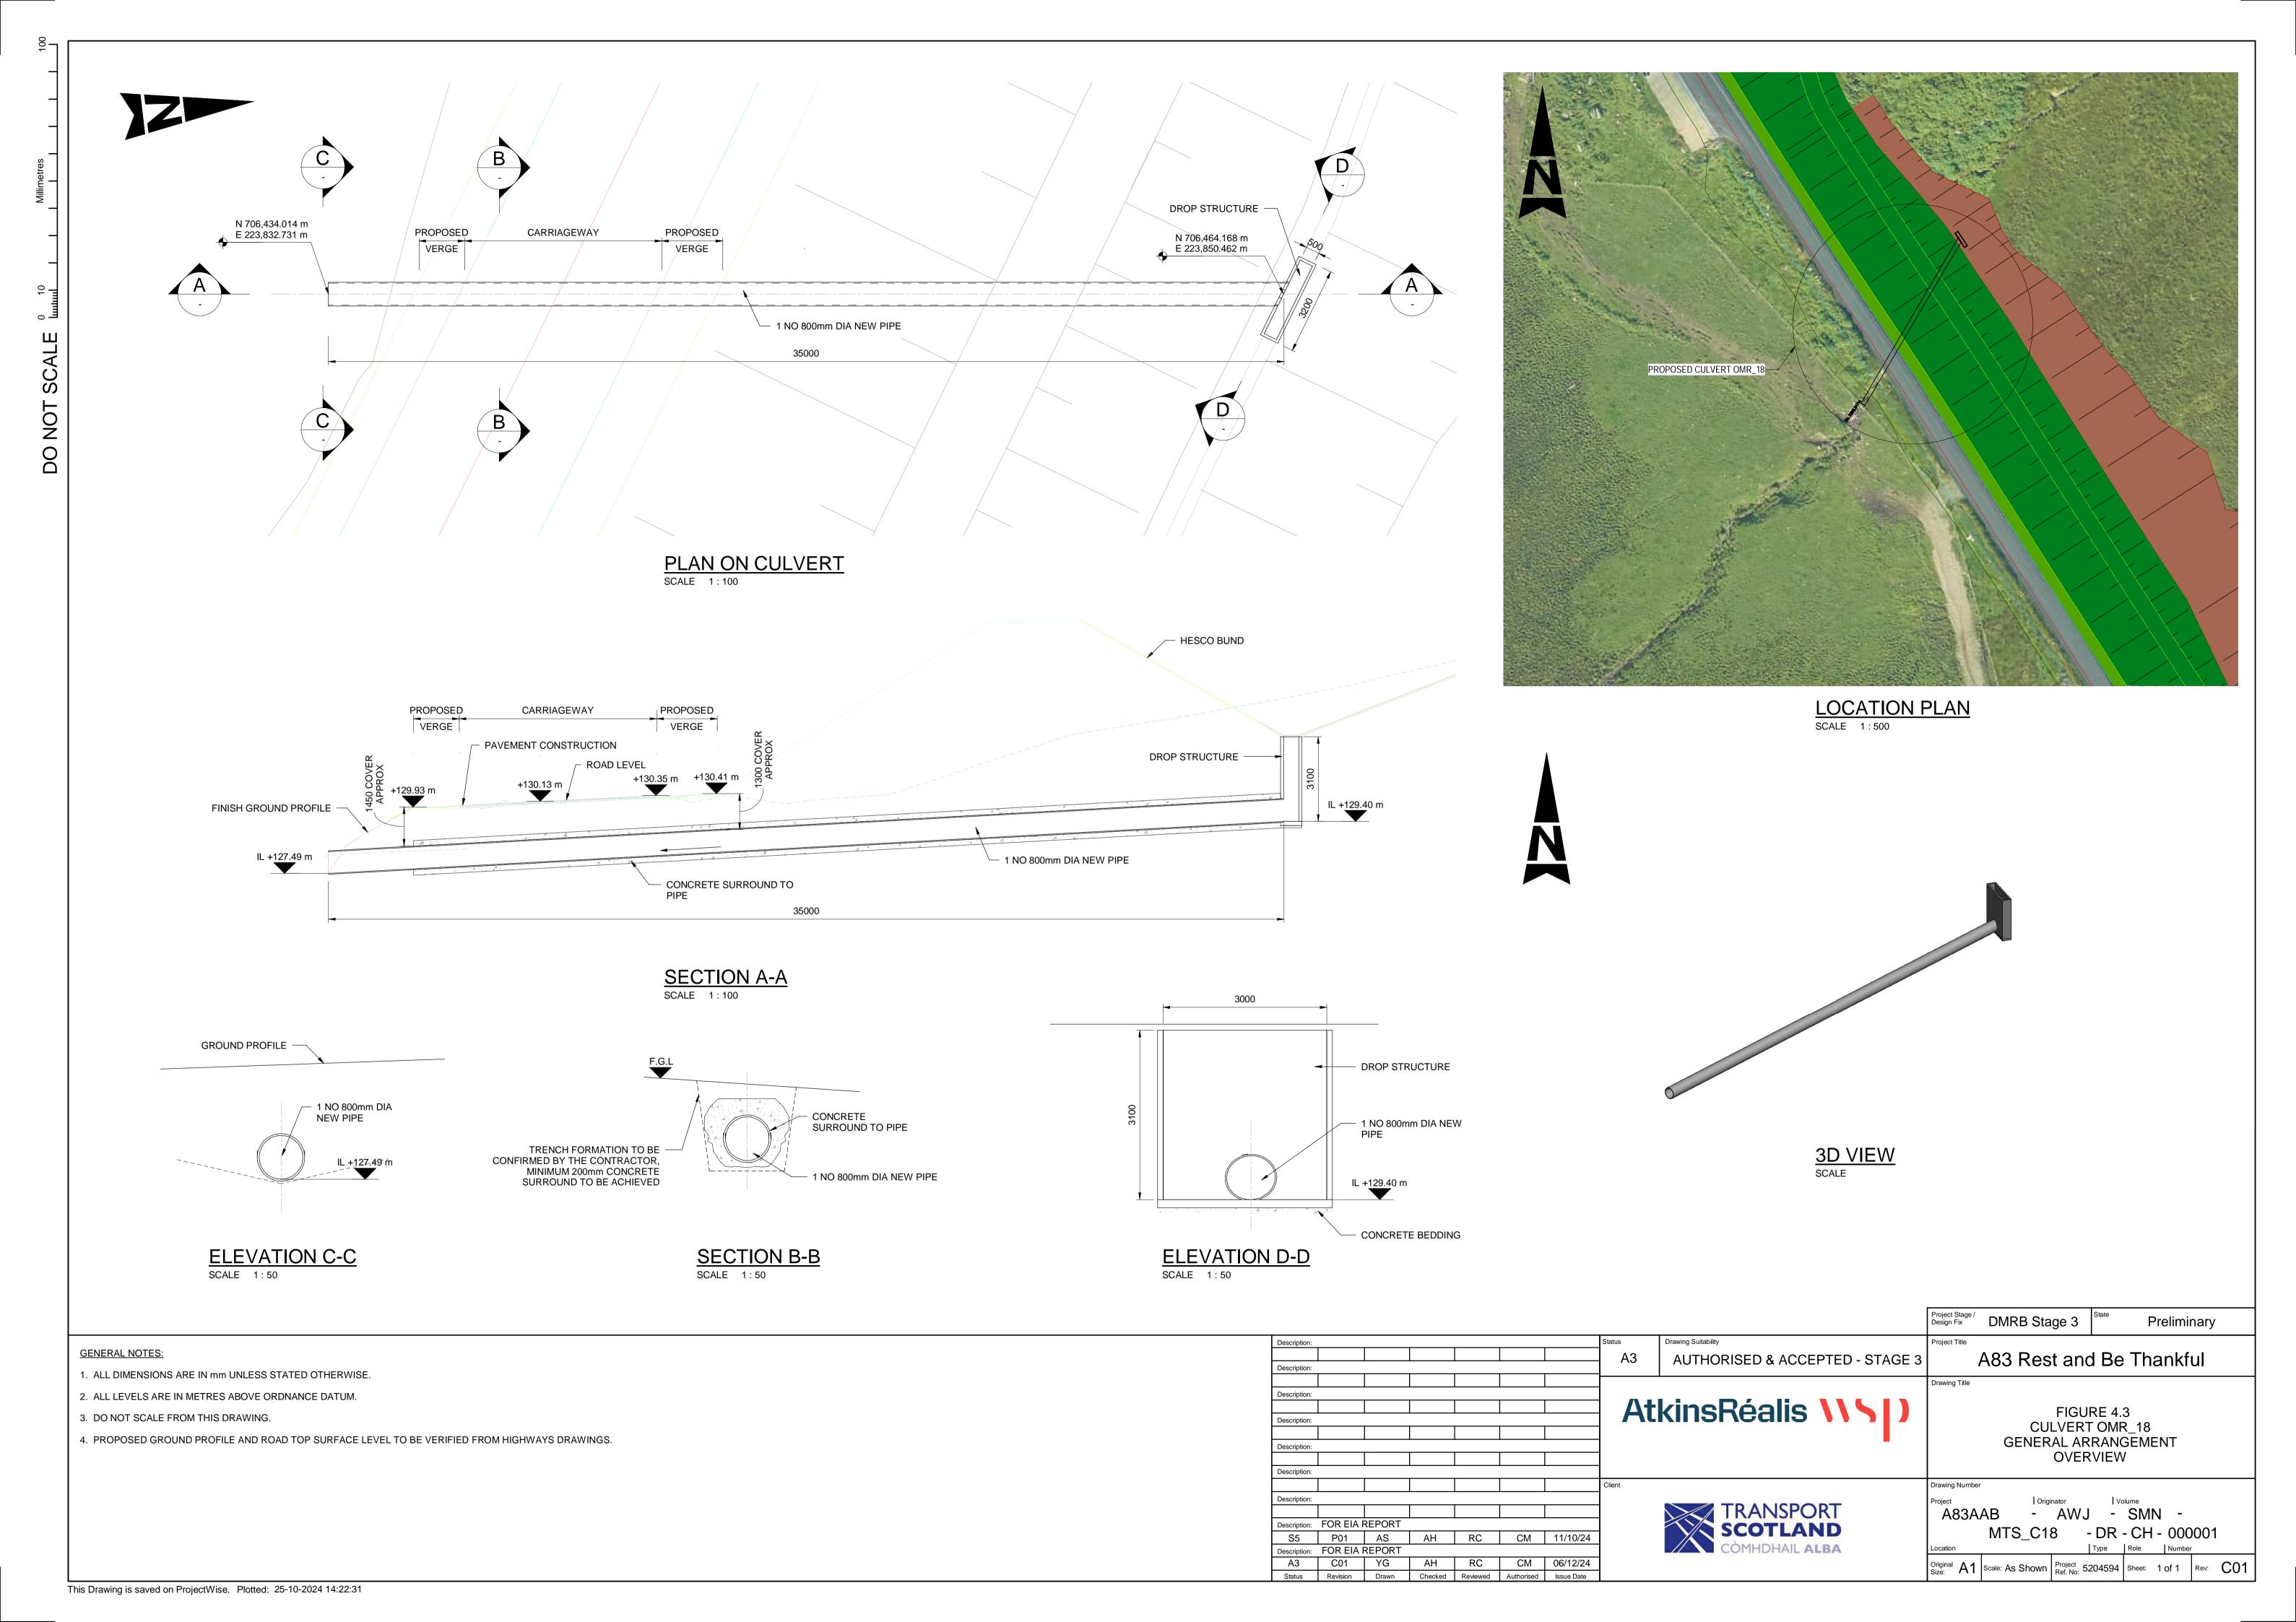

#### GENERAL NOTES:

- 1. ALL DIMENSIONS ARE IN mm UNLESS STATED OTHERWISE.
- 2. ALL LEVELS ARE IN METRES ABOVE ORDNANCE DATUM.
- 3. DO NOT SCALE FROM THIS DRAWING.
- 4. PROPOSED GROUND PROFILE AND ROAD TOP SURFACE LEVEL TO BE VERIFIED FROM HIGHWAYS DRAWINGS.