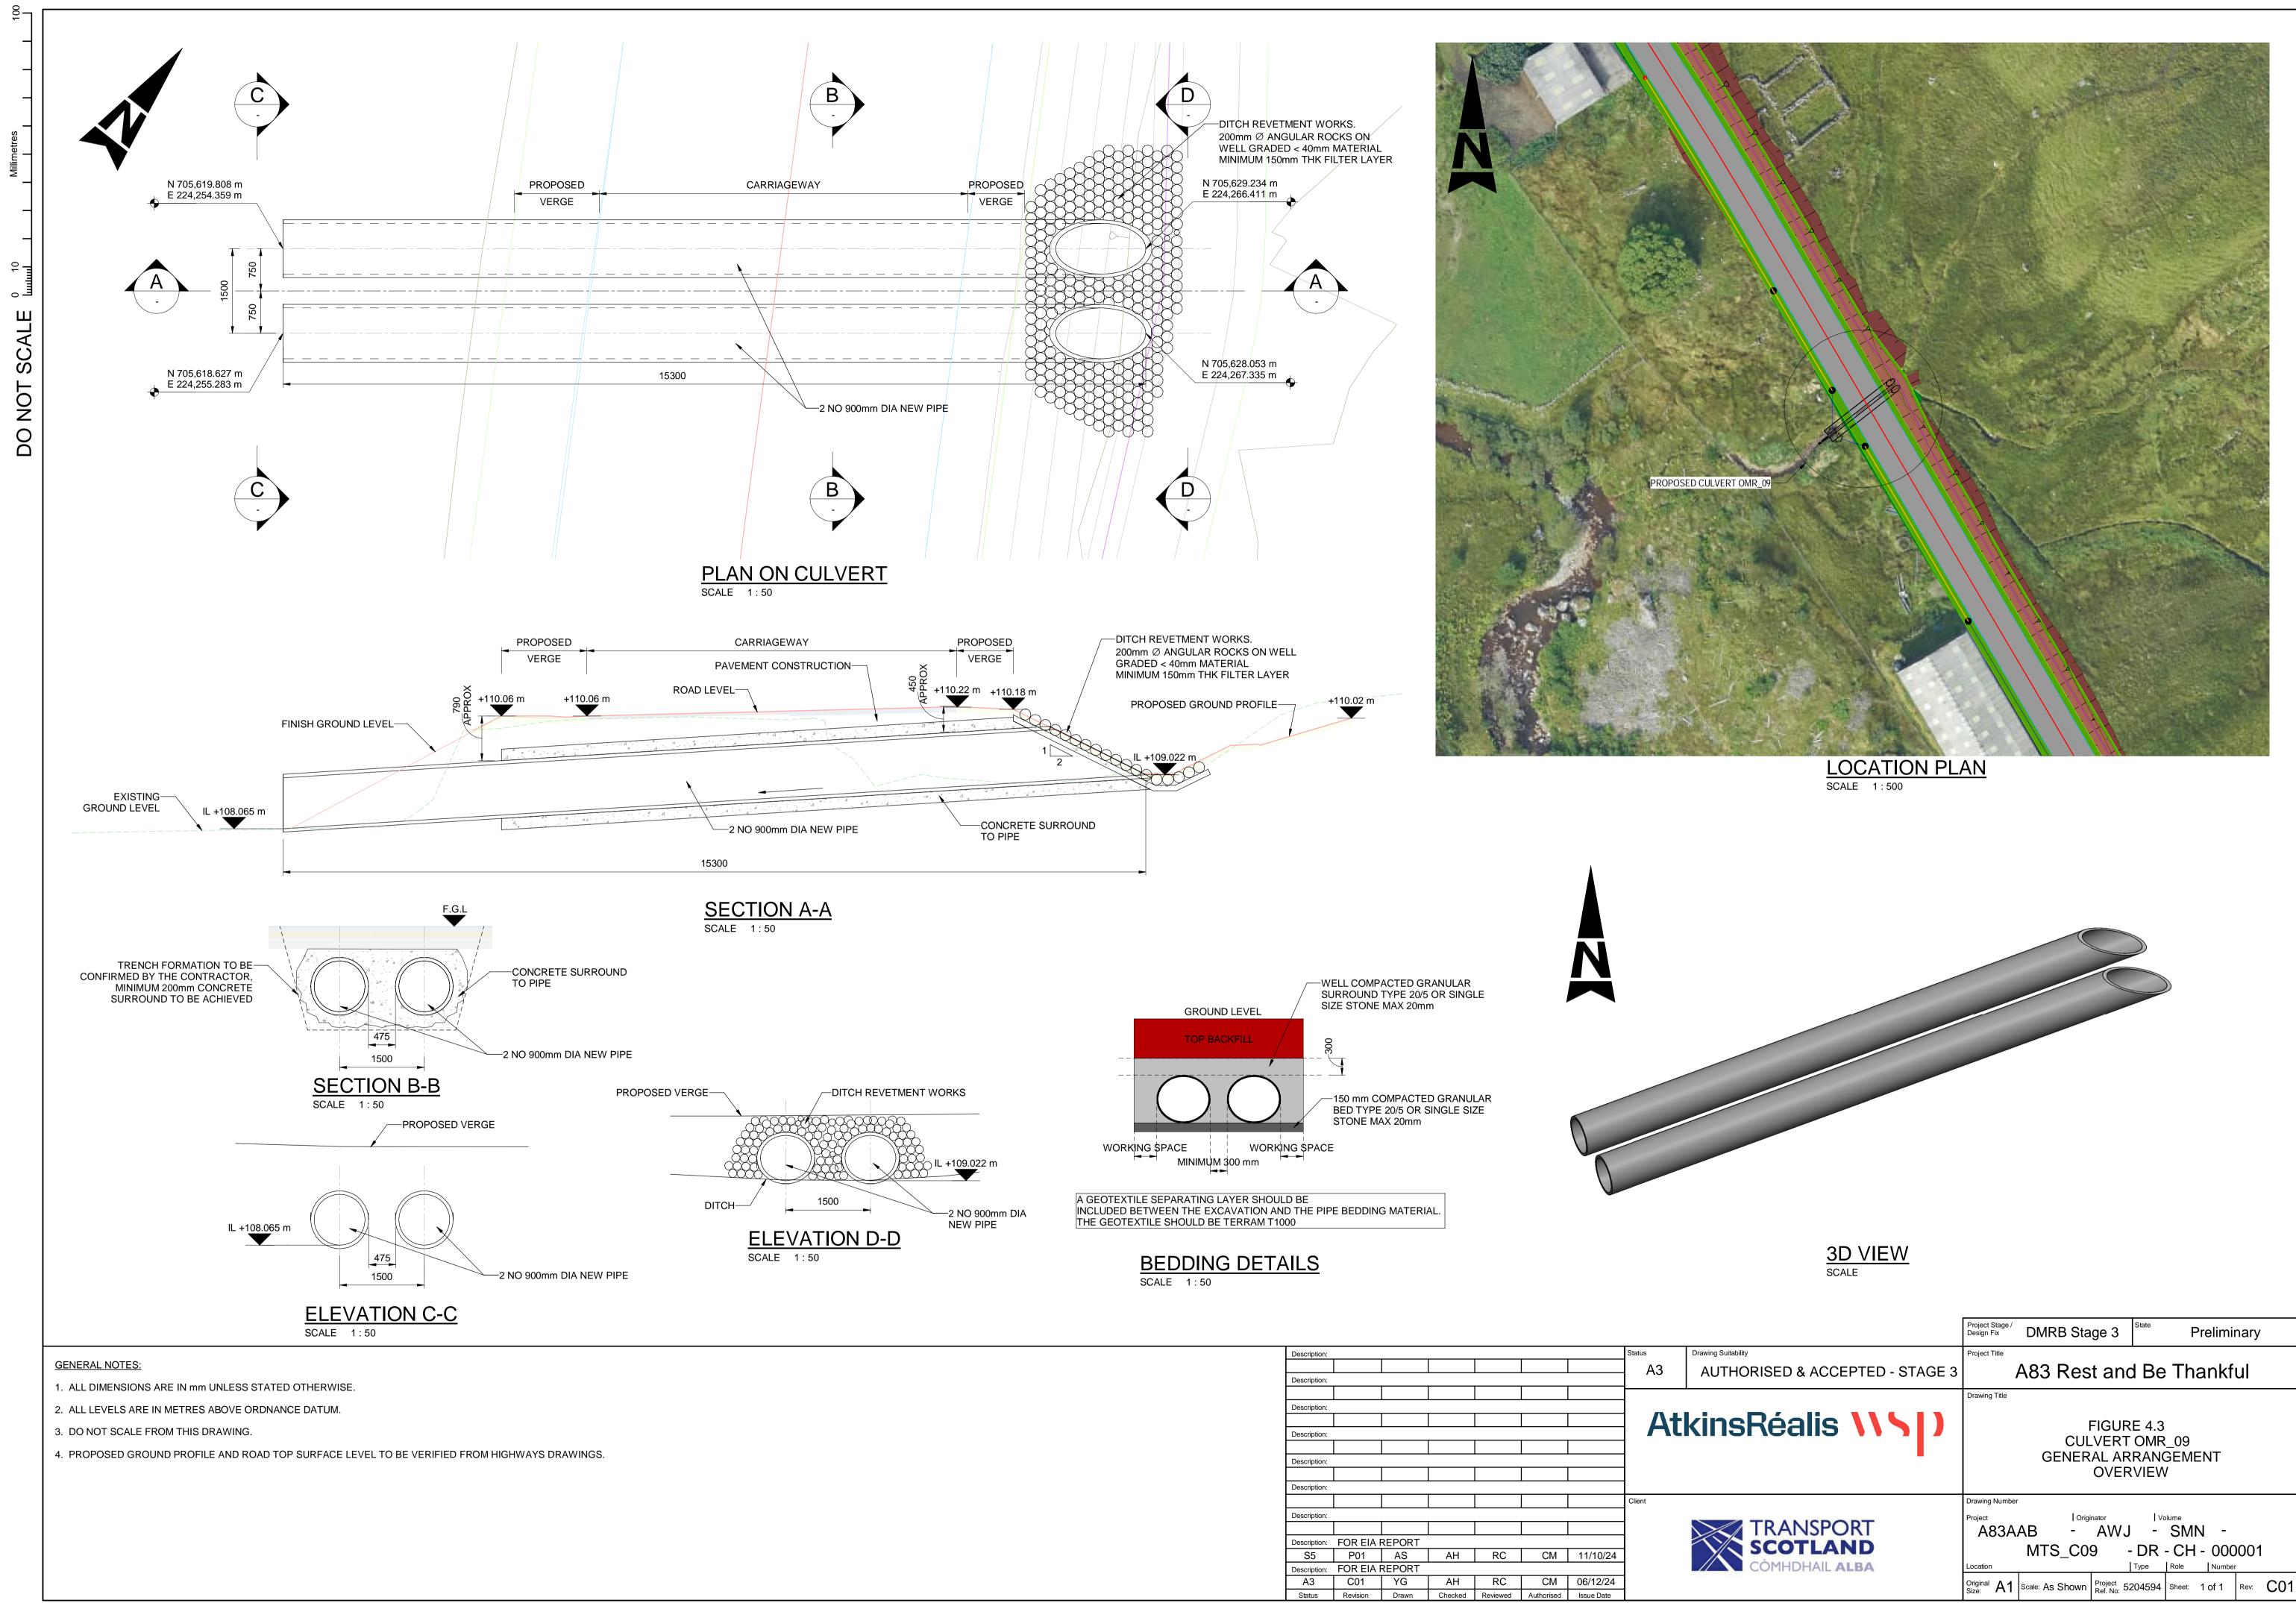

#### GENERAL NOTES:

- 1. ALL DIMENSIONS ARE IN mm UNLESS STATED OTHERWISE.
- 2. ALL LEVELS ARE IN METRES ABOVE ORDNANCE DATUM.
- 3. DO NOT SCALE FROM THIS DRAWING.
- 4. PROPOSED GROUND PROFILE AND ROAD TOP SURFACE LEVEL TO BE VERIFIED FROM HIGHWAYS DRAWINGS.