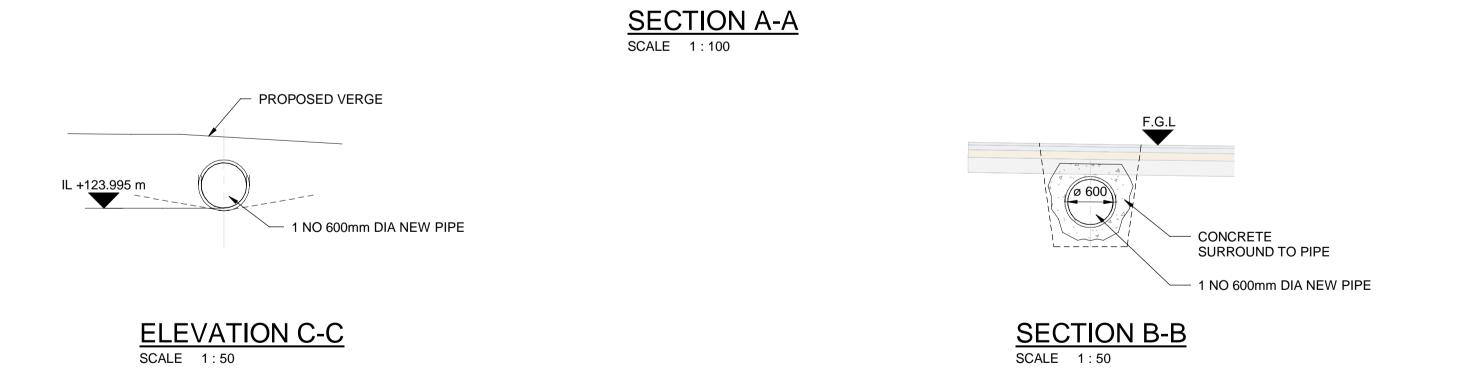

# SECTION A-A SCALE 1:50

SECTION B-B
SCALE 1:50

# ELEVATION C-C SCALE 1:50

LOCATION PLAN
SCALE 1:500