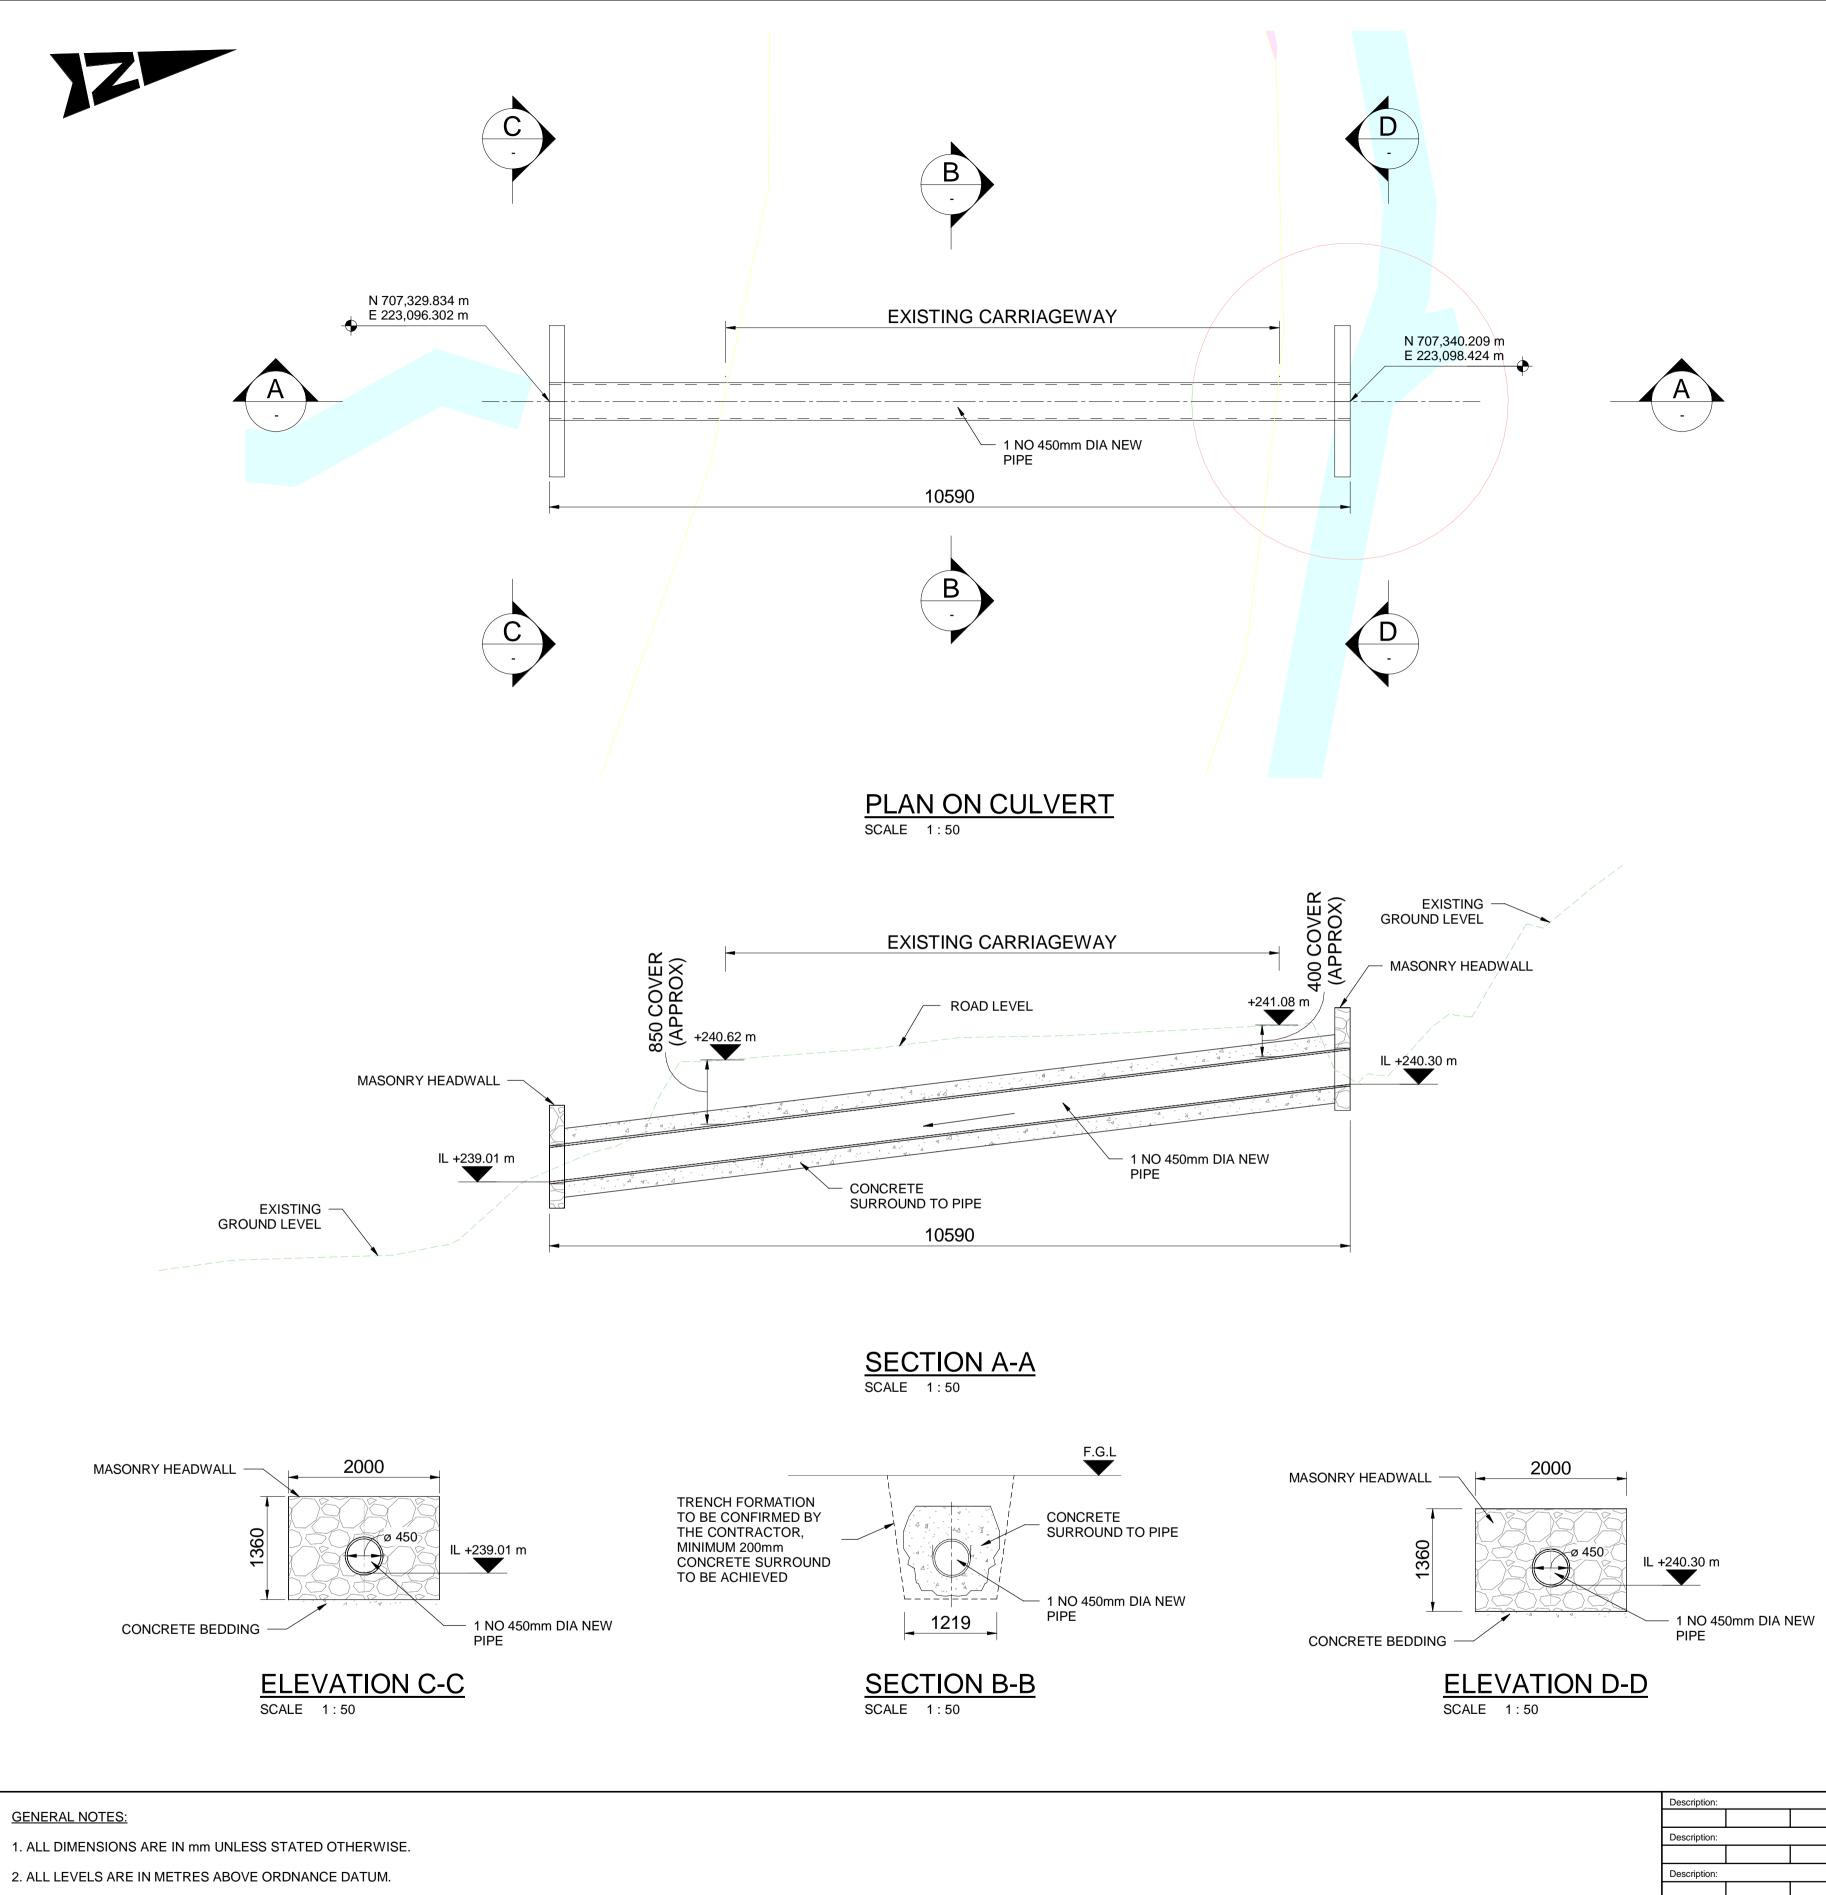

#### GENERAL NOTES:

- 1. ALL DIMENSIONS ARE IN mm UNLESS STATED OTHERWISE.
- 2. ALL LEVELS ARE IN METRES ABOVE ORDNANCE DATUM.
- 3. DO NOT SCALE FROM THIS DRAWING.
- 4. PROPOSED GROUND PROFILE AND ROAD TOP SURFACE LEVEL TO BE VERIFIED FROM HIGHWAYS DRAWINGS.

### GENERAL NOTES:

- 1. ALL DIMENSIONS ARE IN mm UNLESS STATED OTHERWISE.
- 2. ALL LEVELS ARE IN METRES ABOVE ORDNANCE DATUM.
- 3. DO NOT SCALE FROM THIS DRAWING.
- 4. PROPOSED GROUND PROFILE AND ROAD TOP SURFACE LEVEL TO BE VERIFIED FROM HIGHWAYS DRAWINGS.

Original A1 Scale: As Shown Project Ref. No: 5204594 Sheet: 1 of 1 Rev. C01

This Drawing is saved on ProjectWise. Plotted: 25-10-2024 10:28:34

LOCATION PLAN
SCALE 1:500

3D VIEW SCALE

- 3. DO NOT SCALE FROM THIS DRAWING.
- 4. PROPOSED GROUND PROFILE AND ROAD TOP SURFACE LEVEL TO BE VERIFIED FROM HIGHWAYS DRAWINGS.