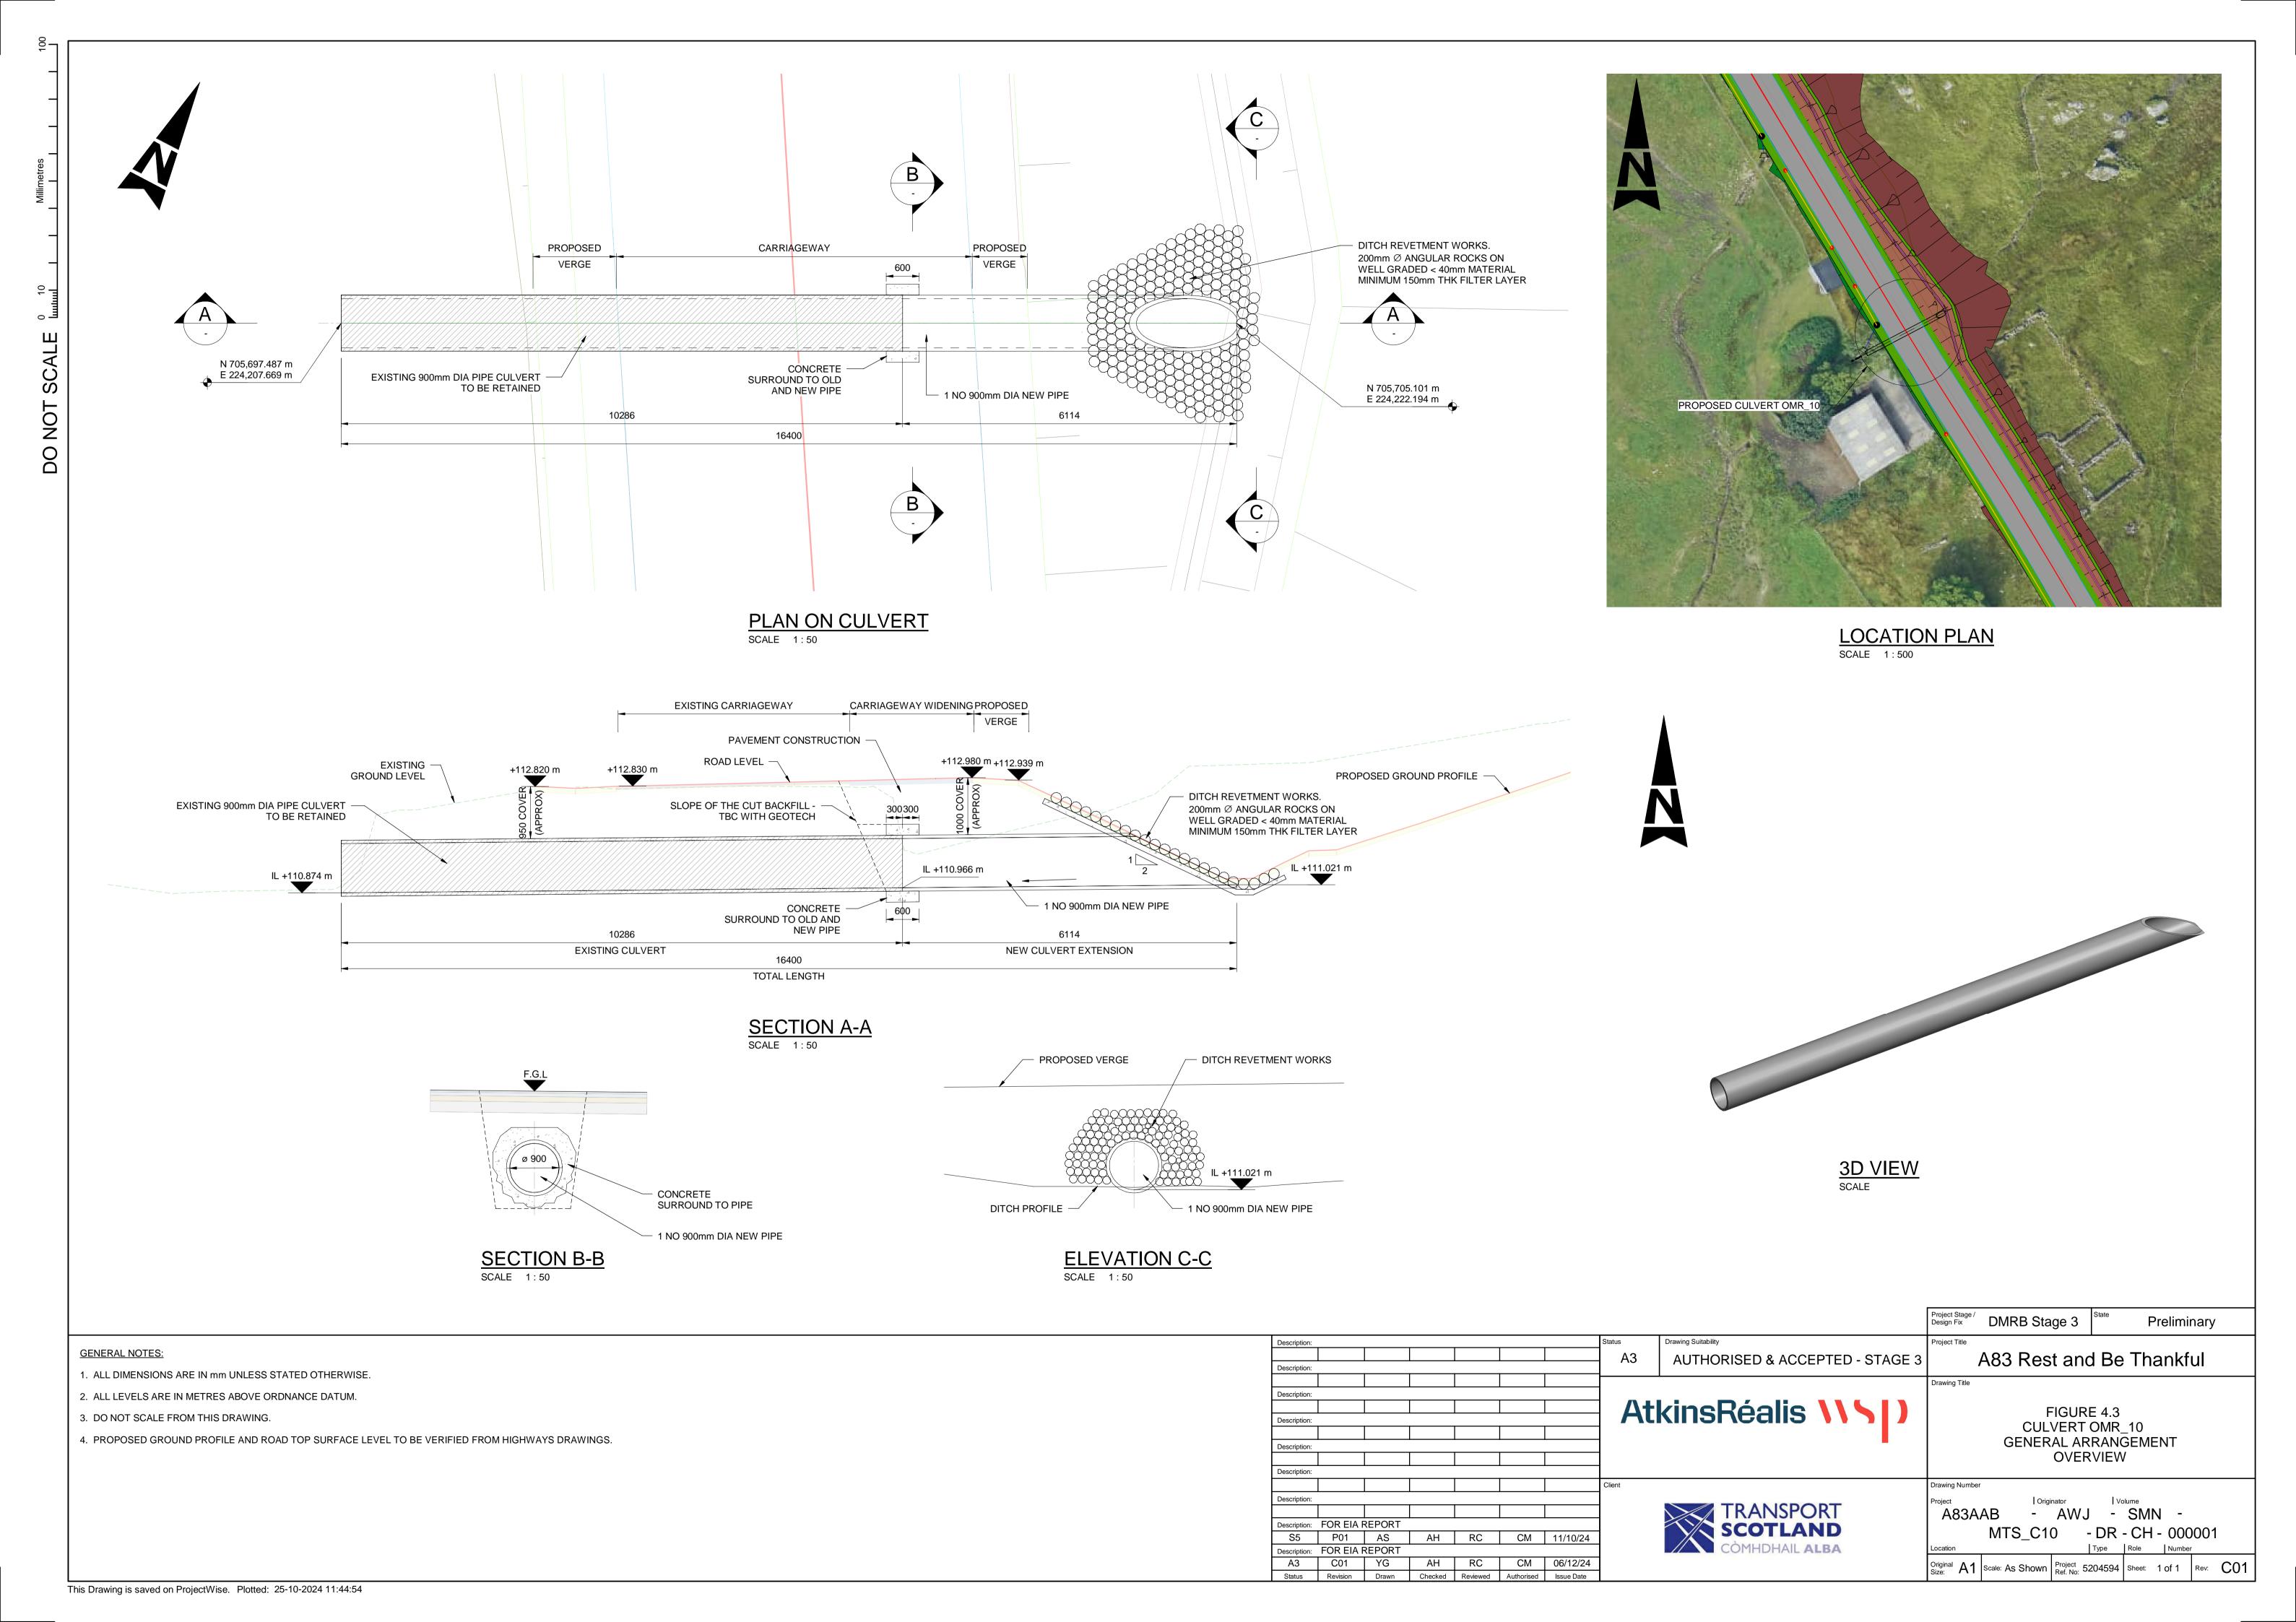

### GENERAL NOTES:

- 1. ALL DIMENSIONS ARE IN mm UNLESS STATED OTHERWISE.
- 2. ALL LEVELS ARE IN METRES ABOVE ORDNANCE DATUM.
- 3. DO NOT SCALE FROM THIS DRAWING.
- 4. PROPOSED GROUND PROFILE AND ROAD TOP SURFACE LEVEL TO BE VERIFIED FROM HIGHWAYS DRAWINGS.