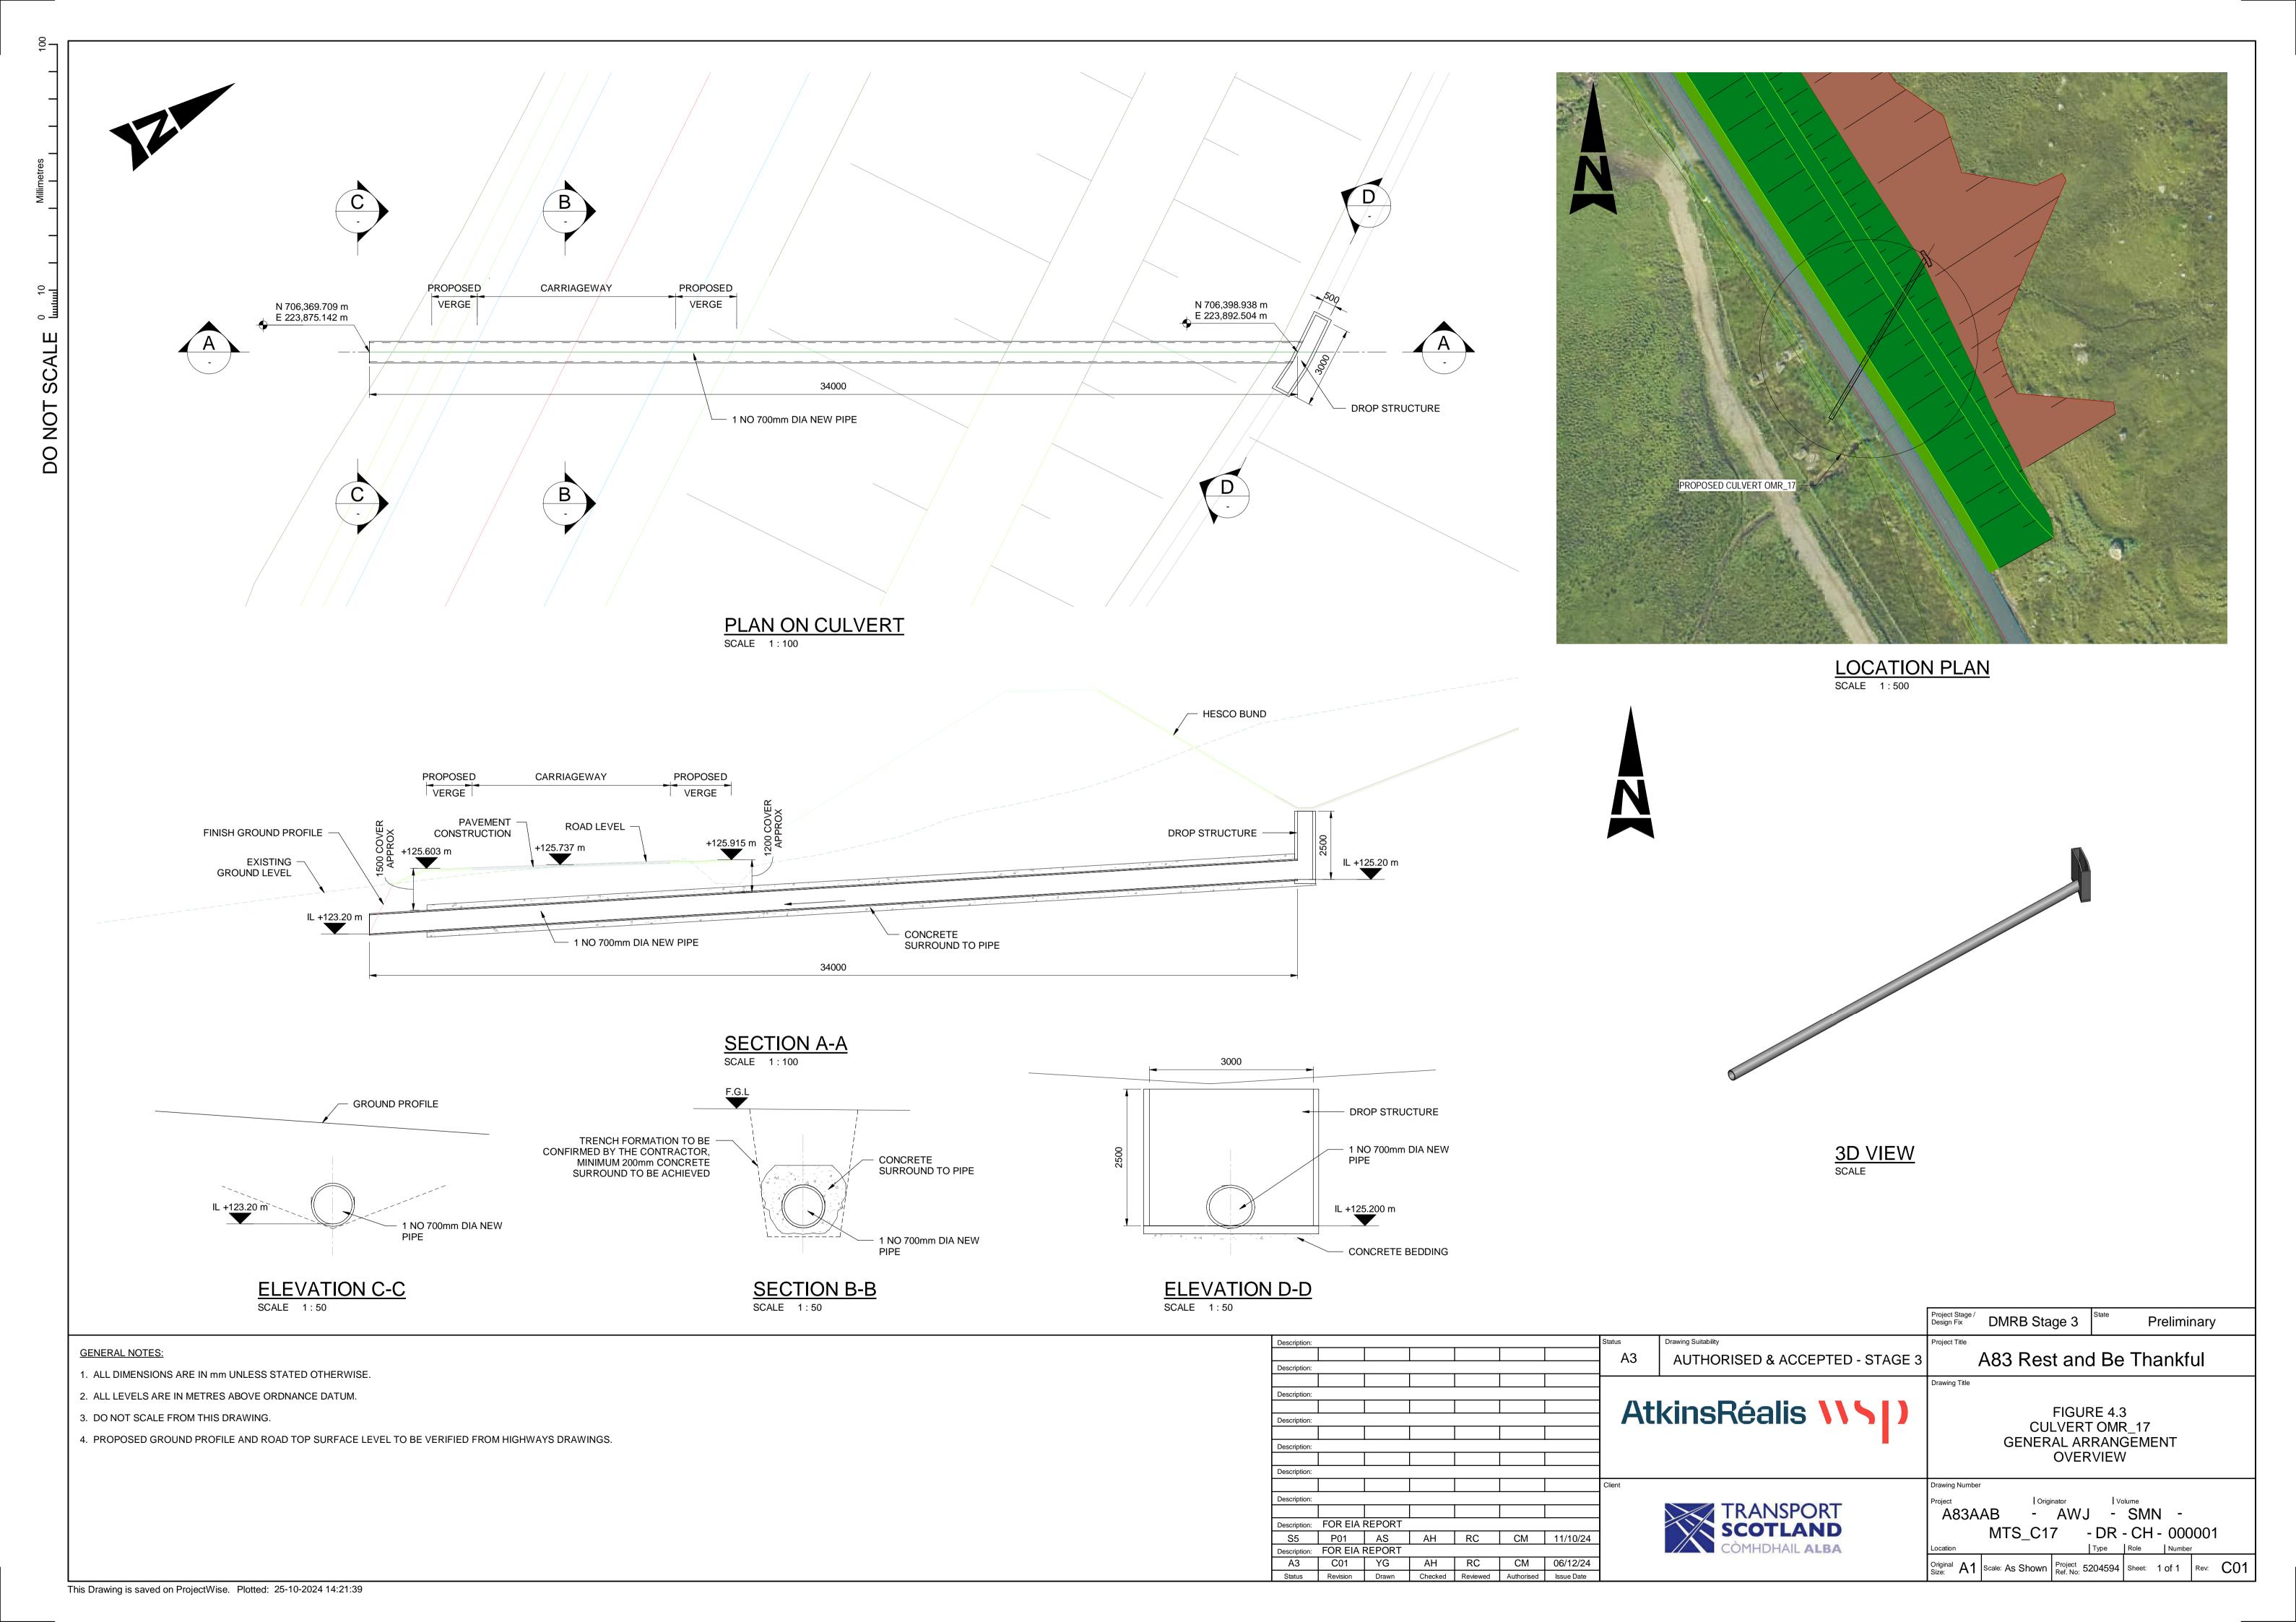

#### GENERAL NOTES:

- 1. ALL DIMENSIONS ARE IN mm UNLESS STATED OTHERWISE.
- 2. ALL LEVELS ARE IN METRES ABOVE ORDNANCE DATUM.
- 3. DO NOT SCALE FROM THIS DRAWING.
- 4. PROPOSED GROUND PROFILE AND ROAD TOP SURFACE LEVEL TO BE VERIFIED FROM HIGHWAYS DRAWINGS.