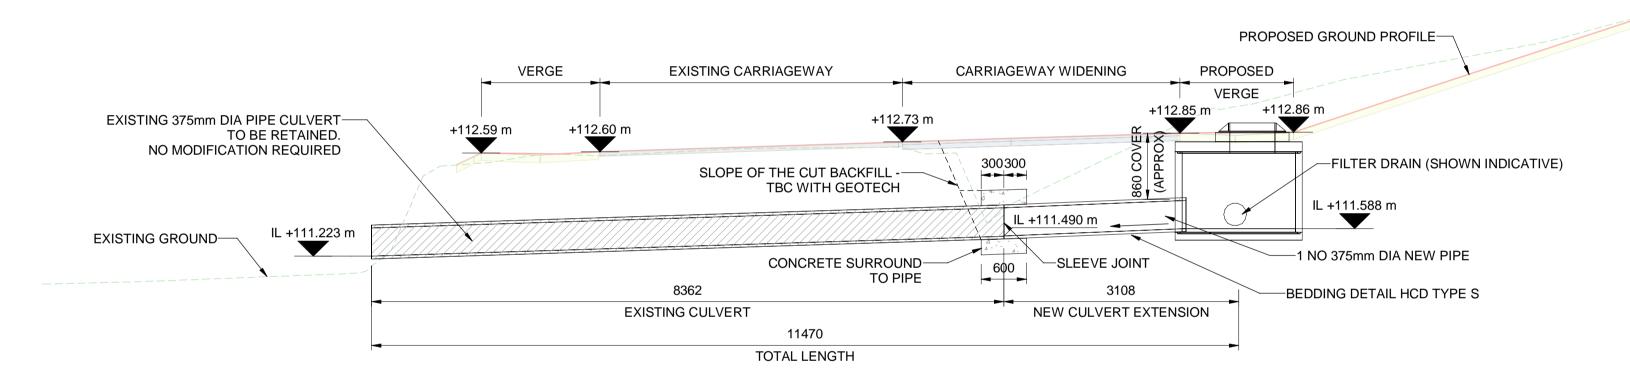

# SECTION A-A SCALE 1:50

SECTION B-B
SCALE 1:50

# ELEVATION C-C SCALE 1:50

LOCATION PLAN
SCALE 1:500

#### GENERAL NOTES:

- 1. ALL DIMENSIONS ARE IN mm UNLESS STATED OTHERWISE.
- 2. ALL LEVELS ARE IN METRES ABOVE ORDNANCE DATUM.
- 3. DO NOT SCALE FROM THIS DRAWING.
- 4. PROPOSED GROUND PROFILE AND ROAD TOP SURFACE LEVEL TO BE VERIFIED FROM HIGHWAYS DRAWINGS.