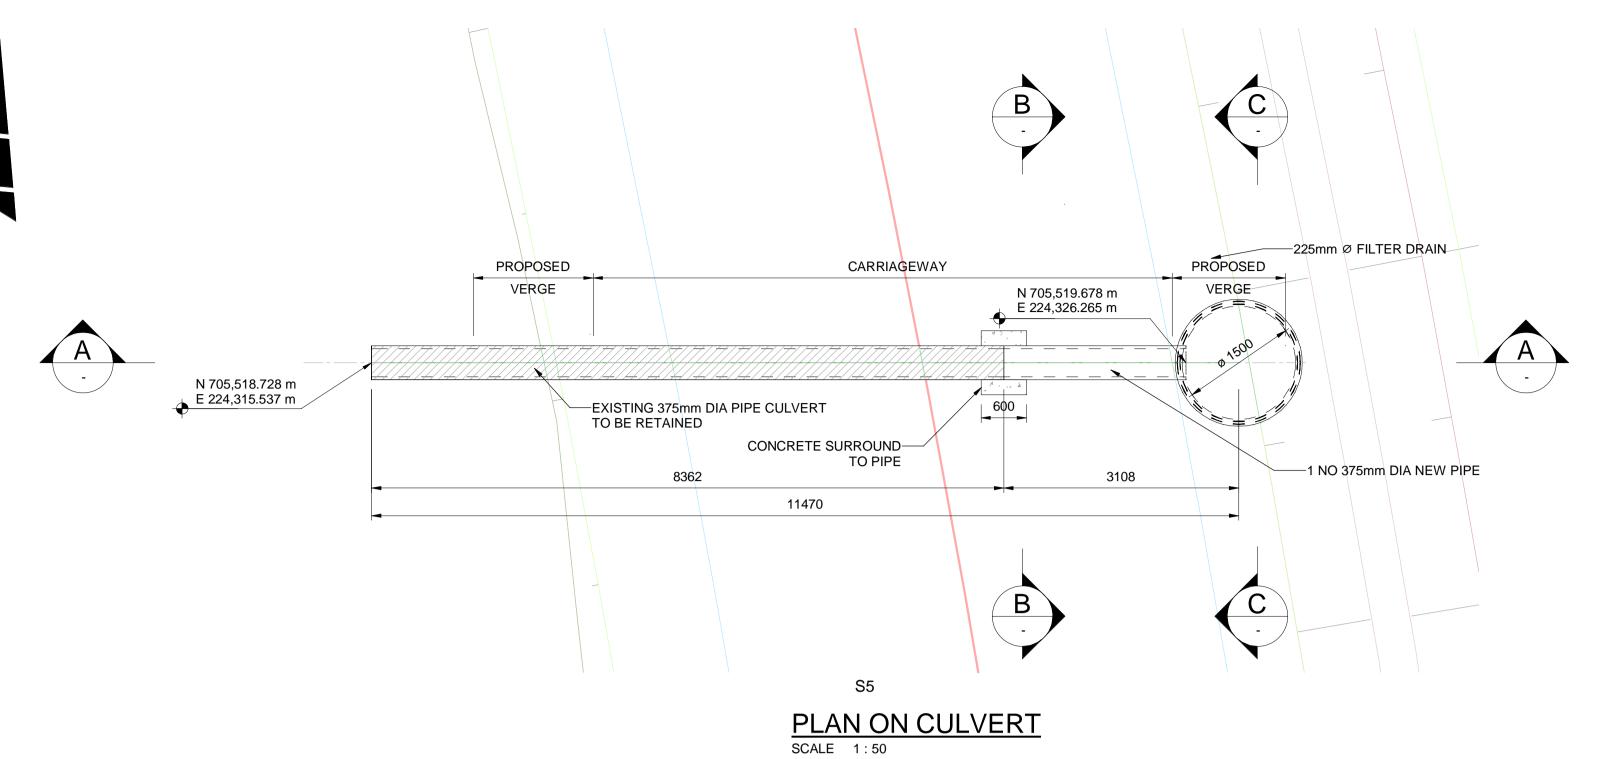

# SECTION A-A SCALE 1:50

SECTION B-B
SCALE 1:50

# ELEVATION C-C SCALE 1:50

LOCATION PLAN
SCALE 1:500

#### GENERAL NOTES:

- 1. ALL DIMENSIONS ARE IN mm UNLESS STATED OTHERWISE.
- 2. ALL LEVELS ARE IN METRES ABOVE ORDNANCE DATUM.
- 3. DO NOT SCALE FROM THIS DRAWING.
- 4. PROPOSED GROUND PROFILE AND ROAD TOP SURFACE LEVEL TO BE VERIFIED FROM HIGHWAYS DRAWINGS.