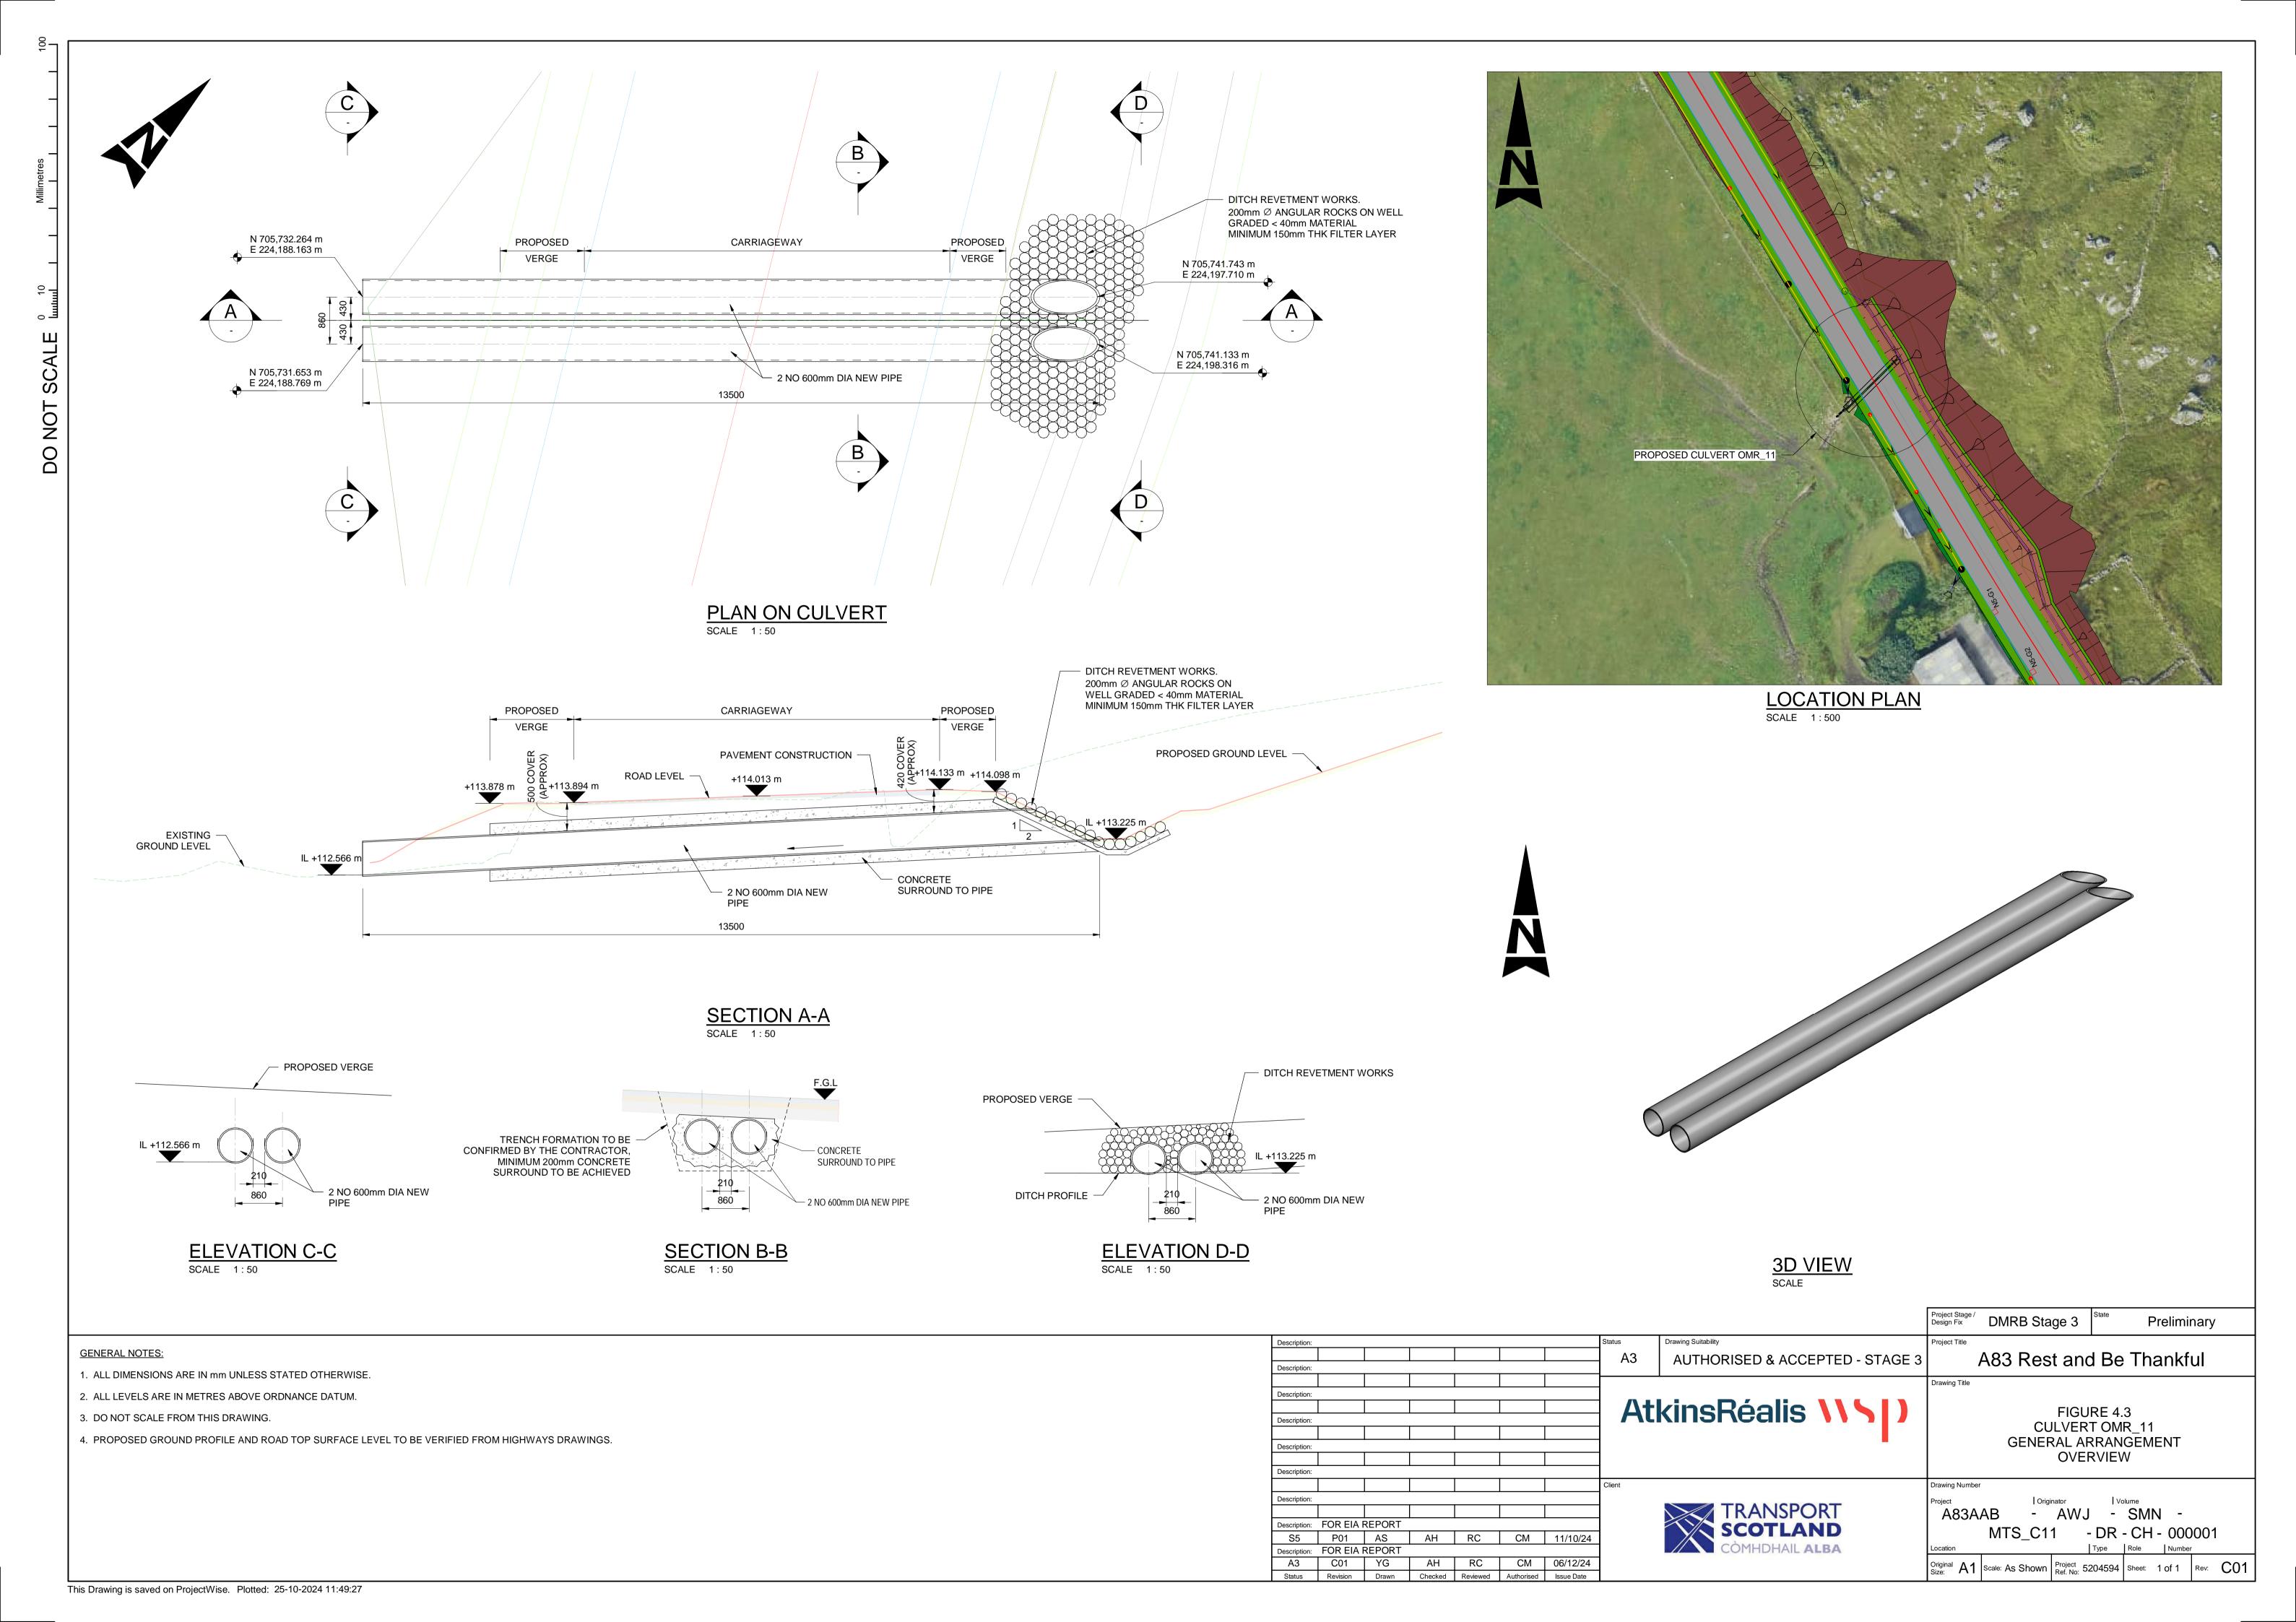

# SECTION A-A SCALE 1:50

SECTION B-B
SCALE 1:50

# ELEVATION C-C SCALE 1:50

LOCATION PLAN
SCALE 1:500