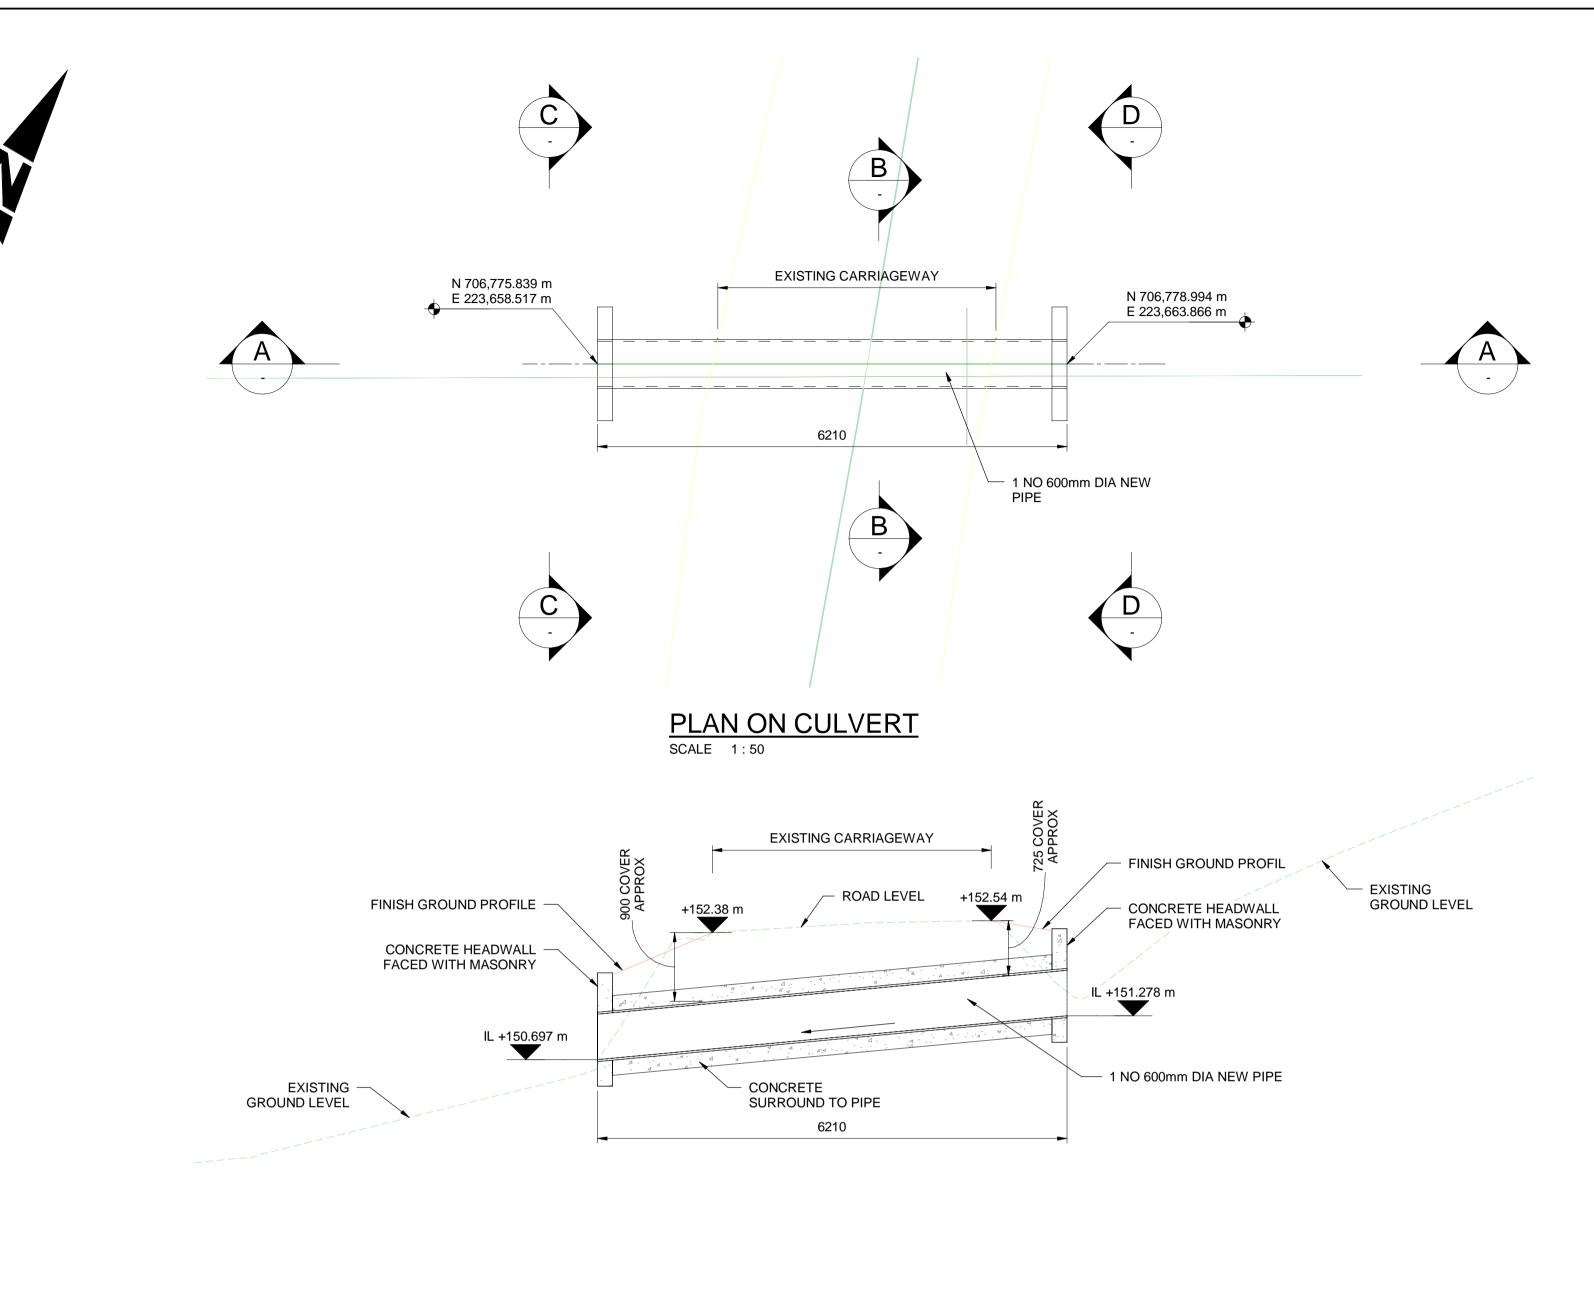

|
|                                                                                              | Description: FOR EIA REPORT  Location Type Role Number                                                                                                                     |
|                                                                                              | A3 C01 YG AH RC CM 06/12/24 Status Revision Drawn Checked Reviewed Authorised Issue Date  Original Size: A1 Scale: As Shown Project Ref. No: 5204594 Sheet: 1 of 1 Rev. C0 |



This Drawing is saved on ProjectWise. Plotted: 25-10-2024 14:21:07







Preliminary

- DR - CH - 000001

FIGURE 4.3

OVERVIEW

CULVERT OMR\_21

This Drawing is saved on ProjectWise. Plotted: 25-10-2024 09:32:47









ELEVATION D-D
SCALE 1:50



LOCATION PLAN
SCALE 1:500



3D VIEW

### GENERAL NOTES:

- 1. ALL DIMENSIONS ARE IN mm UNLESS STATED OTHERWISE.
- 2. ALL LEVELS ARE IN METRES ABOVE ORDNANCE DATUM.
- 3. DO NOT SCALE FROM THIS DRAWING.
- 4. PROPOSED GROUND PROFILE AND ROAD TOP SURFACE LEVEL TO BE VERIFIED FROM HIGHWAYS DRAWINGS.

|              |           |       |          |          |            |            |        |                                  | Project Stage /<br>Design Fix | DMRB Stag         | ge 3            | Prelim    | inary |     |
|--------------|-----------|-------|----------|----------|------------|------------|--------|----------------------------------|-------------------------------|-------------------|-----------------|-----------|-------|-----|
| Description: |