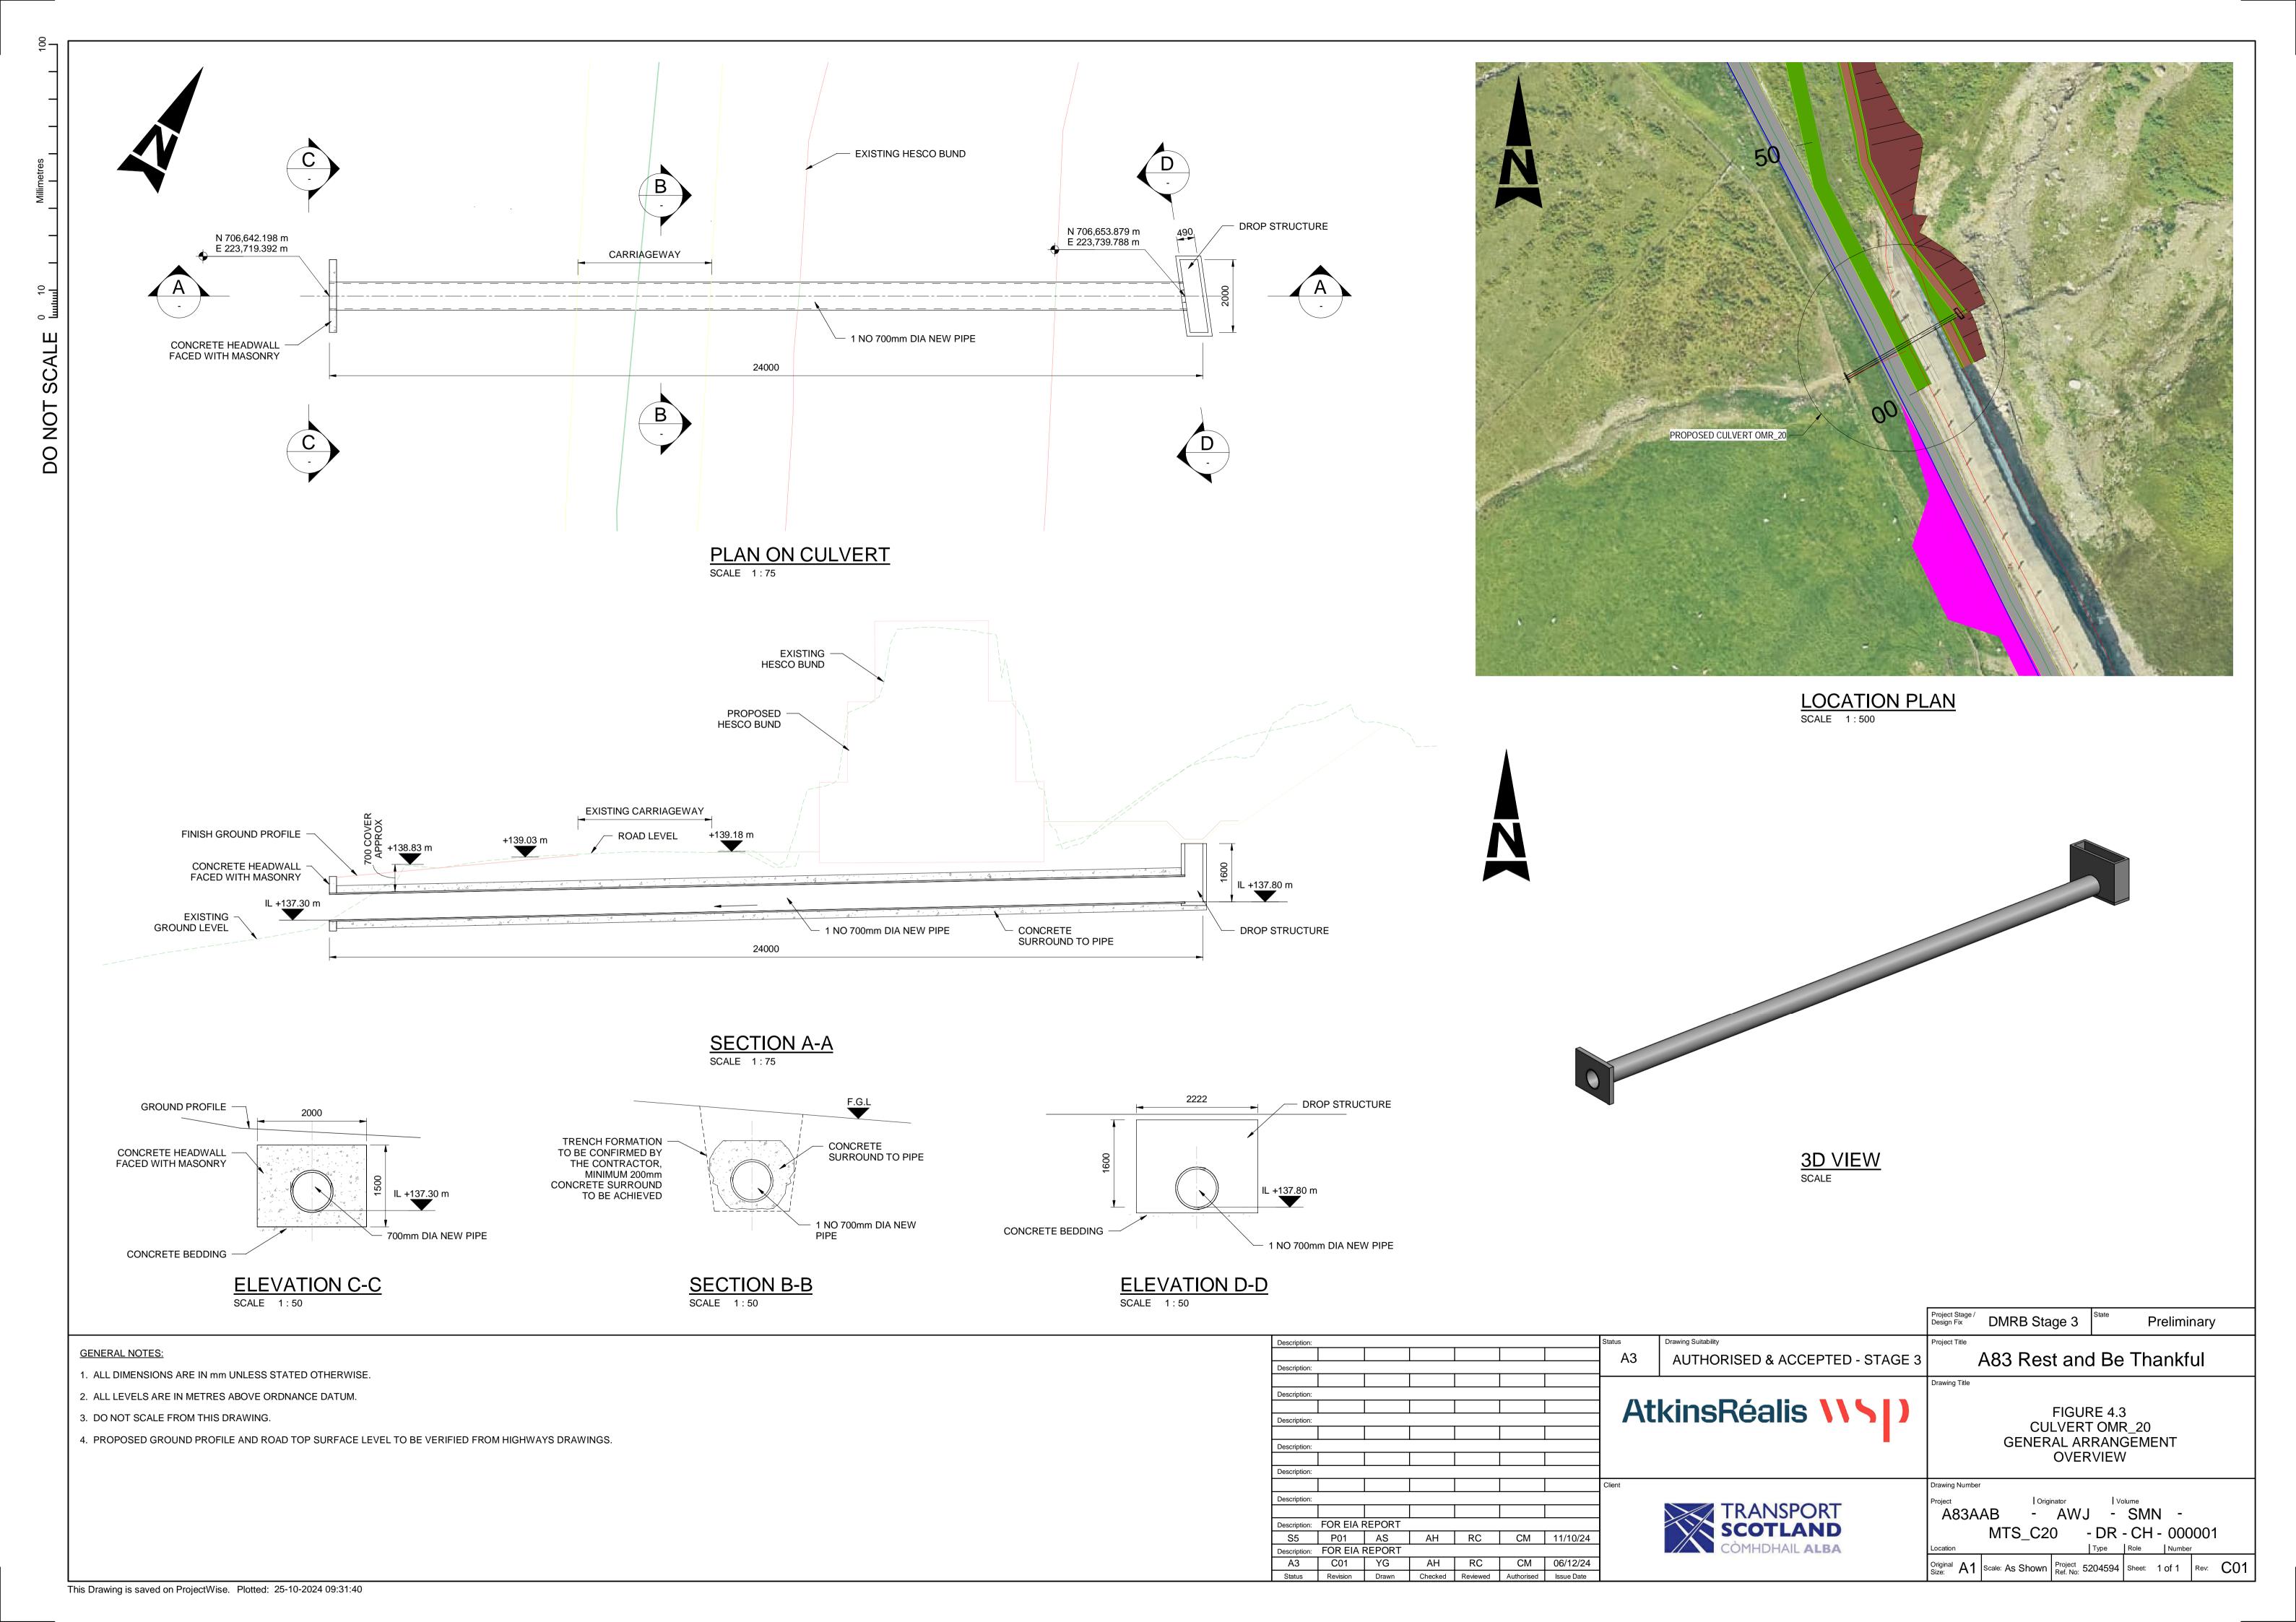

#### GENERAL NOTES:

- 1. ALL DIMENSIONS ARE IN mm UNLESS STATED OTHERWISE.
- 2. ALL LEVELS ARE IN METRES ABOVE ORDNANCE DATUM.
- 3. DO NOT SCALE FROM THIS DRAWING.
- 4. PROPOSED GROUND PROFILE AND ROAD TOP SURFACE LEVEL TO BE VERIFIED FROM HIGHWAYS DRAWINGS.