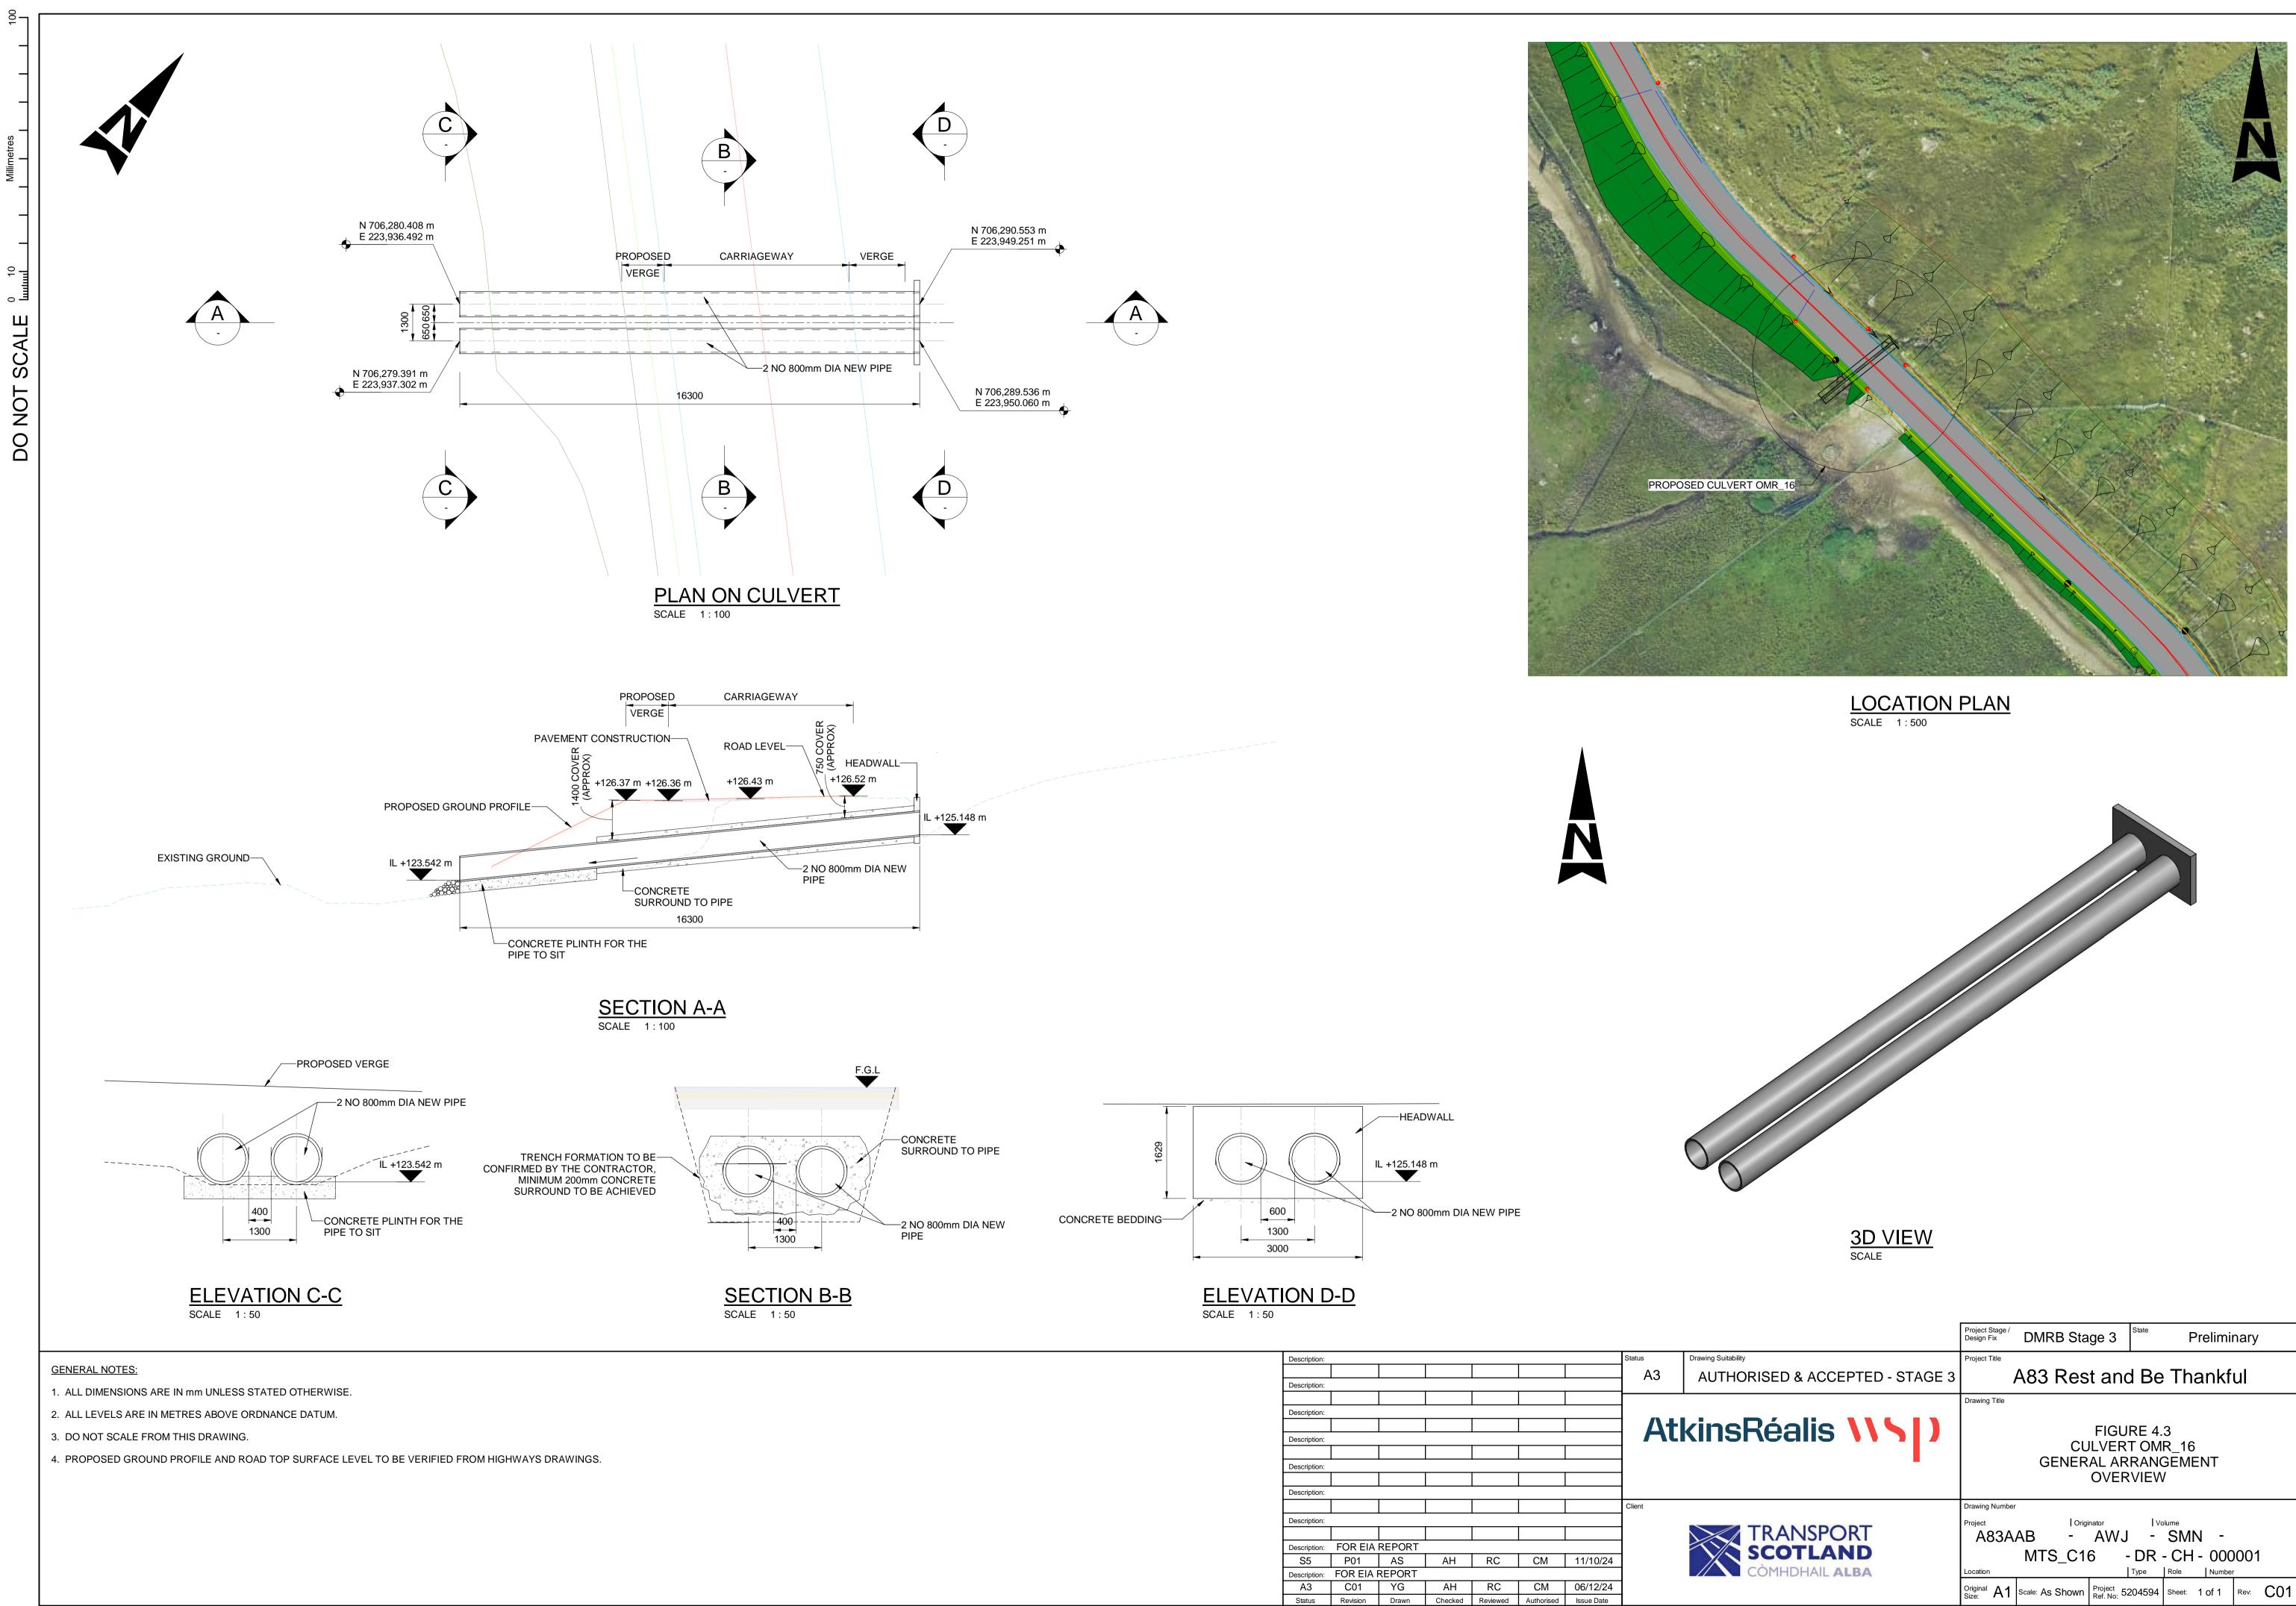

## 3D VIEW

|     |              |           |        |         |          |            |            |        |                                 | Project Stage /<br>Design Fix | DMRB Stage          | e 3             | Prelimir      | nary             |
|-----|--------------|-----------|--------|---------|----------|------------|------------|--------|---------------------------------|-------------------------------|---------------------|-----------------|---------------|------------------|
|     | Description: |           |        |         |          |            |            | Status | Drawing Suitability             | Project Title                 |                     |                 |               |                  |
| L   |              |           |        |         |          |            |            | A3     | AUTHORISED & ACCEPTED - STAGE 3 |                               | A83 Rest            | and Re          | Thankf        | ııl.             |
| L   | Description: |           |        |         |          |            |            |        | NOTHORIOLD WHOCH TED STROLD     | ,                             |                     | aria be         | , illaliki    | ш                |
| L   |              |           |        |         |          |            |            |        |                                 | Drawing Title                 |                     |                 |               |                  |
| L   | Description: |           |        |         |          |            |            |        | Letera D 4 a Par N N N N        |                               | F                   | FIGURE 4        | 1.3           |                  |
| - 1 |              |           |        |         |          |            |            | AT     | kinsRéalis <b>\\</b> \\         |                               |                     | VERT ON         | _             |                  |
| -   | Description: |           |        |         | 1        | 1          |            | - 10   |                                 |                               |                     |                 | NGEMENT       |                  |
| ⊢   |              |           |        |         |          |            |            | 4      |                                 |                               | _                   | OVERVIE         | _             |                  |
| H   | Description: |           |        |         |          | 1          |            | -      |                                 |                               | '                   | OVERVIE         | . v v         |                  |
| H   | Description: |           |        |         |          |            |            | 4      |                                 |                               |                     |                 |               |                  |
| H   | Description. |           |        |         |          | 1          |            | Client |                                 | Drawing Numbe                 | r                   |                 |               |                  |
|     | Description: |           |        |         |          | ļ          |            |        |                                 |                               |                     |                 | (-1           |                  |
| H   | Description. |           |        |         |          |            |            | 1      | TRANSPORT                       | Project<br>A83A               | Originato           |                 | olume SMN -   |                  |
|     | Description: | FOR EIA F | REPORT |         | !        |            |            | 1      |                                 | HOSA                          |                     | _               |               |                  |
| F   | S5           | P01       | AS     | AH      | RC       | СМ         | 11/10/24   | 1      | SCOTLAND                        |                               | MTS_C08             | - DR            | - CH - 000    | 001              |
| F   | Description: | FOR EIA F | _      | 7.11    | 1        | 1 0111     | 71/10/27   | 1      | COMHDHAIL ALBA                  | Location                      |                     | Туре            | Role Number   |                  |
| ı   | A3           | C01       | YG     | AH      | RC       | CM         | 06/12/24   | 1      |                                 | Original A1                   | Scale: As Shown Rei | oject 5204504   | Sheet: 1 of 1 | Rev: <b>C</b> 01 |
|     | Status       | Revision  | Drawn  | Checked | Reviewed | Authorised | Issue Date |        |                                 | Size:                         | Ref                 | ef. No: 5204594 | Sileer.   OI  | Nev. CO I        |

#### GENERAL NOTES:

- 1. ALL DIMENSIONS ARE IN mm UNLESS STATED OTHERWISE.
- 2. ALL LEVELS ARE IN METRES ABOVE ORDNANCE DATUM.
- 3. DO NOT SCALE FROM THIS DRAWING.
- 4. PROPOSED GROUND PROFILE AND ROAD TOP SURFACE LEVEL TO BE VERIFIED FROM HIGHWAYS DRAWINGS.