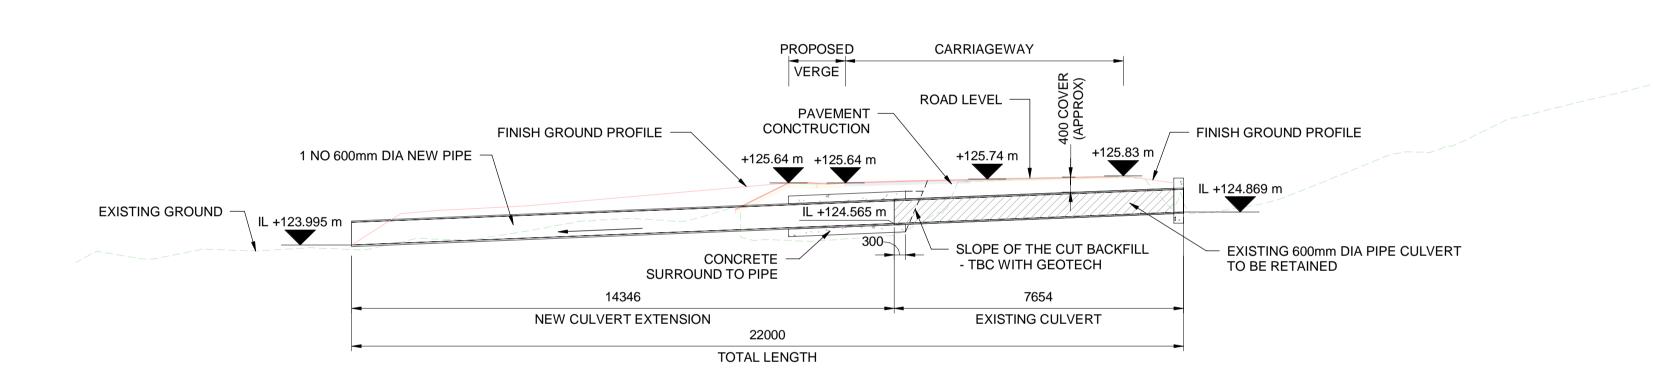

#### GENERAL NOTES:

- 1. ALL DIMENSIONS ARE IN mm UNLESS STATED OTHERWISE.
- 2. ALL LEVELS ARE IN METRES ABOVE ORDNANCE DATUM.
- 3. DO NOT SCALE FROM THIS DRAWING.
- 4. PROPOSED GROUND PROFILE AND ROAD TOP SURFACE LEVEL TO BE VERIFIED FROM HIGHWAYS DRAWINGS.

### GENERAL NOTES:

- 1. ALL DIMENSIONS ARE IN mm UNLESS STATED OTHERWISE.
- 2. ALL LEVELS ARE IN METRES ABOVE ORDNANCE DATUM.
- 3. DO NOT SCALE FROM THIS DRAWING.
- 4. PROPOSED GROUND PROFILE AND ROAD TOP SURFACE LEVEL TO BE VERIFIED FROM HIGHWAYS DRAWINGS.