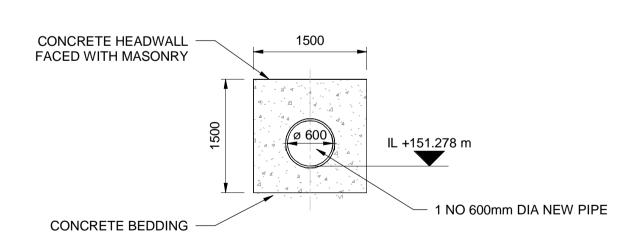

# ELEVATION C-C SCALE 1:50

LOCATION PLAN
SCALE 1:500

#### GENERAL NOTES:

- 1. ALL DIMENSIONS ARE IN mm UNLESS STATED OTHERWISE.
- 2. ALL LEVELS ARE IN METRES ABOVE ORDNANCE DATUM.
- 3. DO NOT SCALE FROM THIS DRAWING.
- 4. PROPOSED GROUND PROFILE AND ROAD TOP SURFACE LEVEL TO BE VERIFIED FROM HIGHWAYS DRAWINGS.