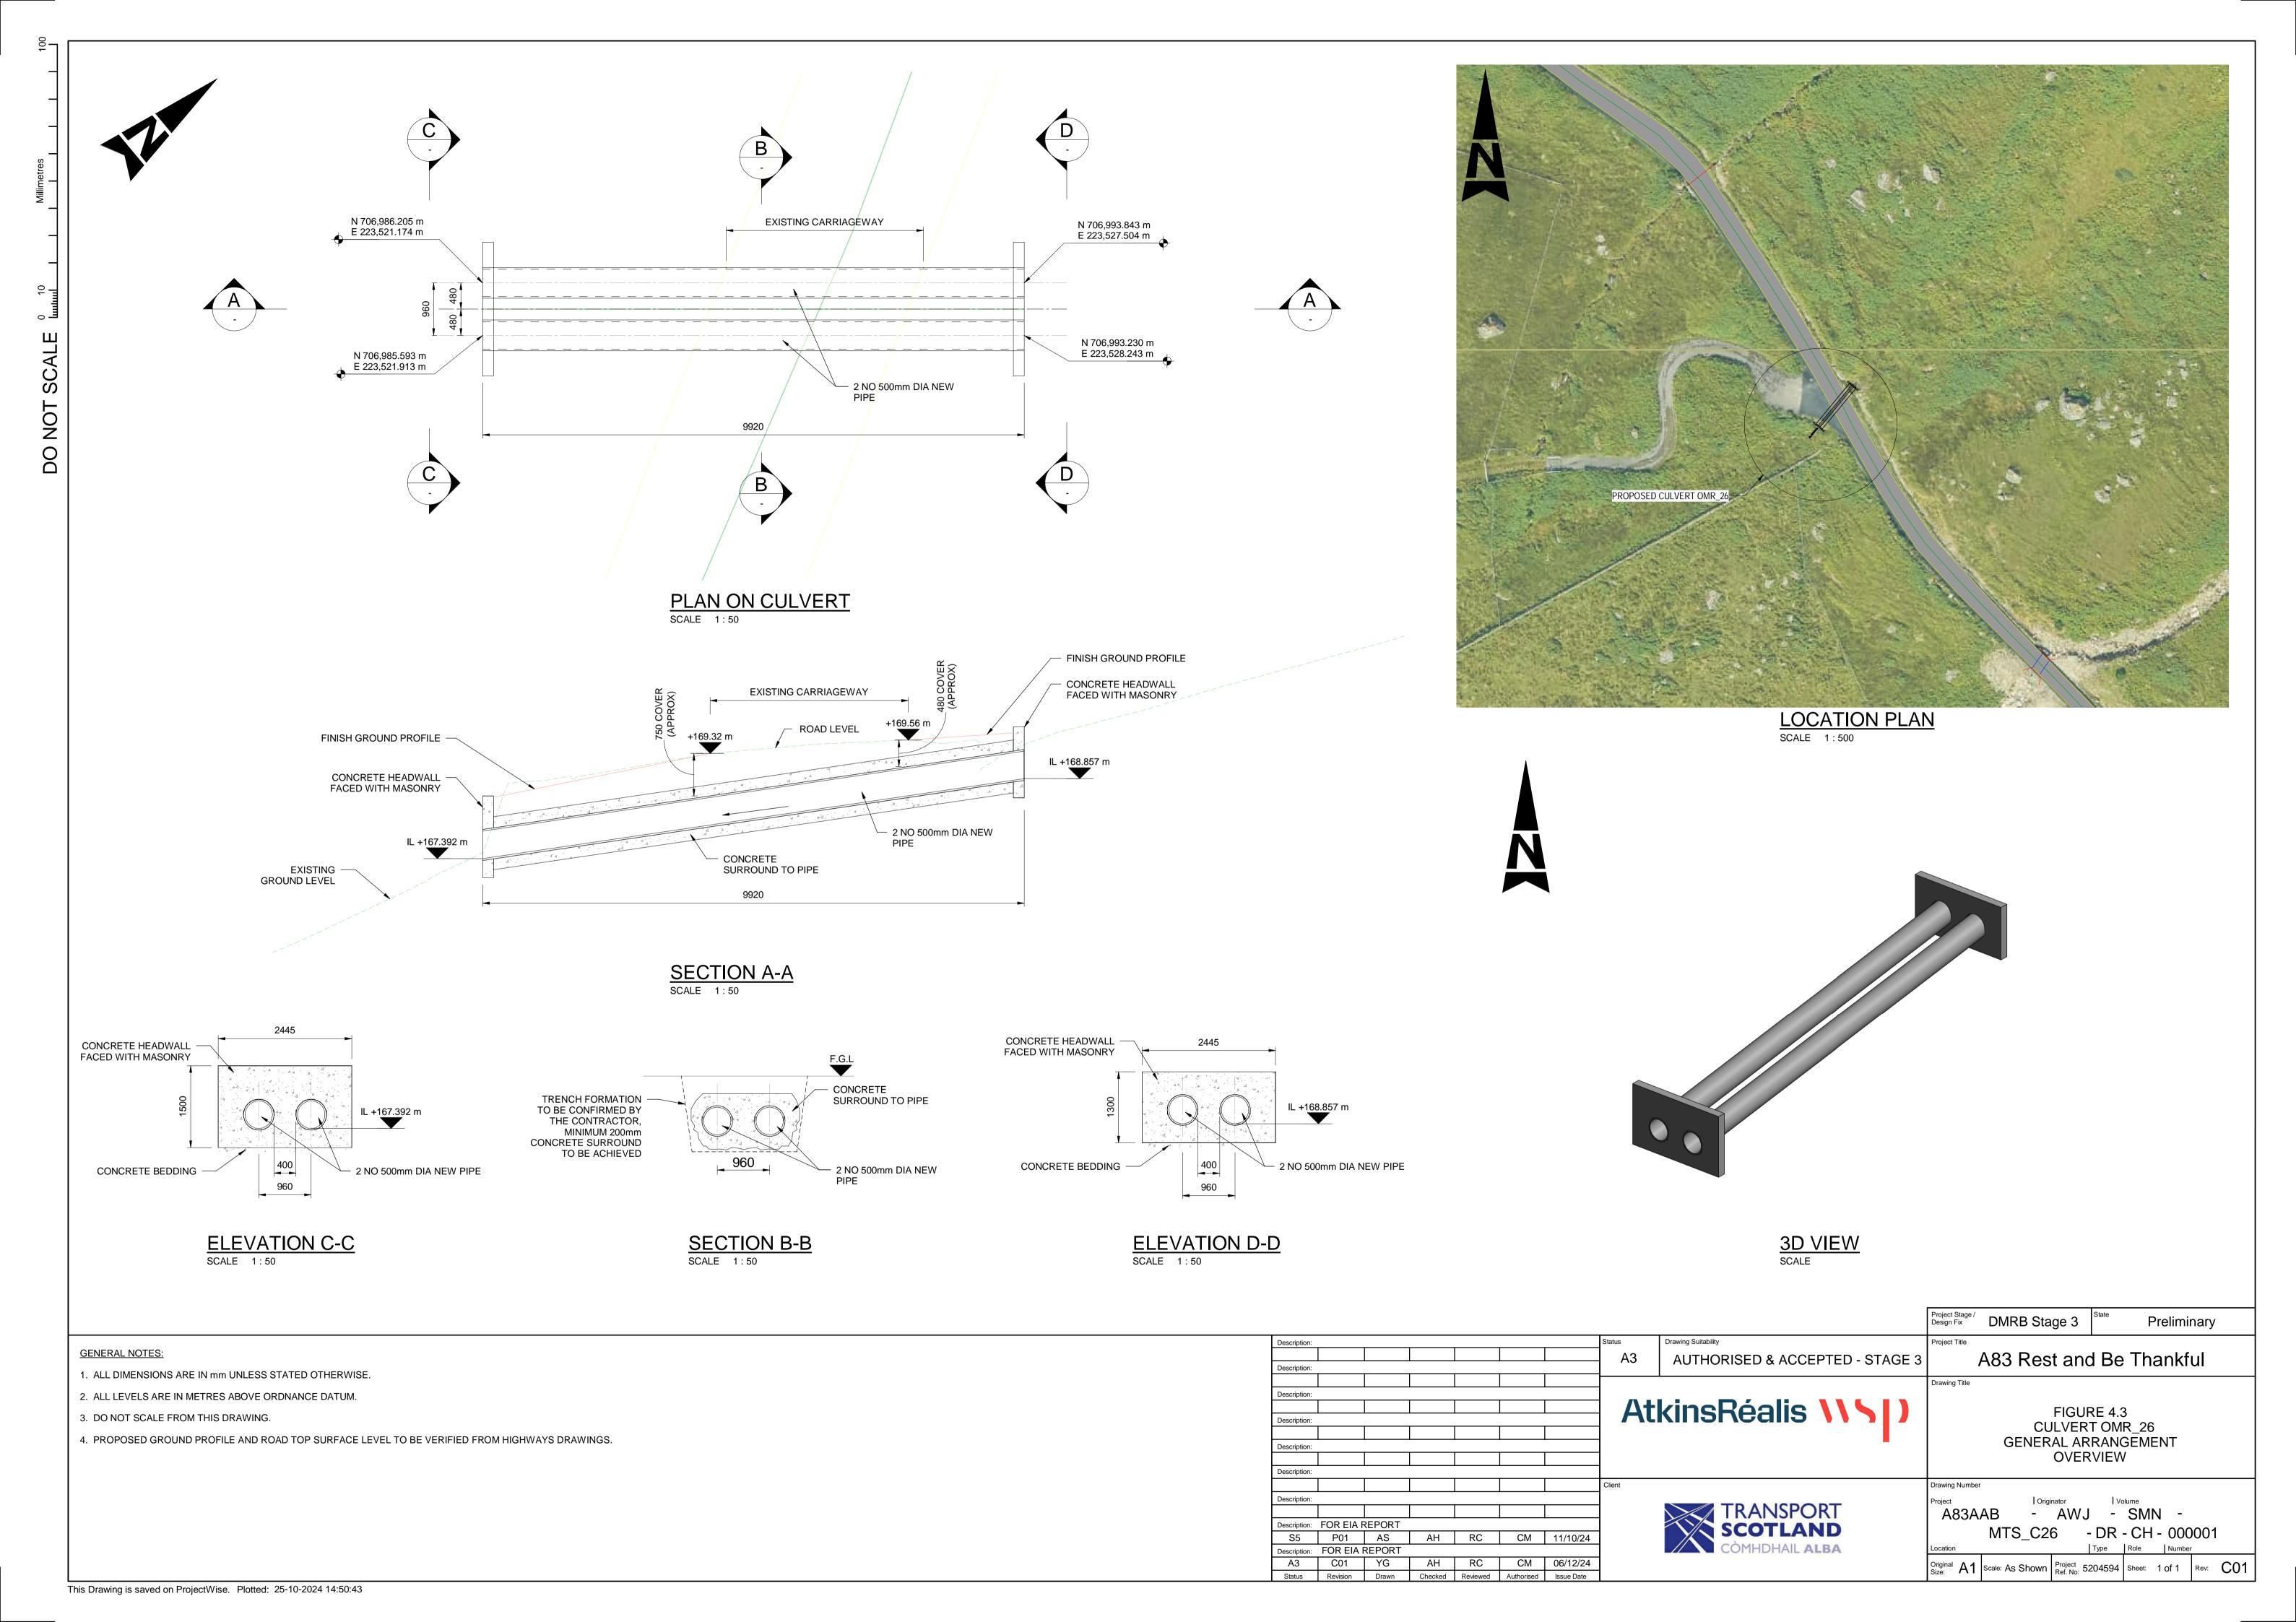

# SECTION A-A SCALE 1:50

SECTION B-B
SCALE 1:50

# ELEVATION C-C SCALE 1:50

LOCATION PLAN
SCALE 1:500

## 3D VIEW

|     |              |           |        |         |          |            |            |        |                                 | Project Stage /<br>Design Fix | DMRB Stage          | e 3             | Prelimir      | nary             |
|-----|--------------|-----------|--------|---------|----------|------------|------------|--------|---------------------------------|-------------------------------|---------------------|-----------------|---------------|------------------|
|     | Description: |           |        |         |          |            |            | Status | Drawing Suitability             | Project Title                 |                     |                 |               |                  |
| L   |              |           |        |         |          |            |            | A3     | AUTHORISED & ACCEPTED - STAGE 3 |                               | A83 Rest            | and Re          | Thankf        | ııl.             |
| L   | Description: |           |        |         |          |            |            |        | NOTHORIOLD WHOCH TED STROLD     | ,                             |                     | aria be         | , illaliki    | ш                |
| L   |              |           |        |         |          |            |            |        |                                 | Drawing Title                 |                     |                 |               |                  |
| L   | Description: |           |        |         |          |            |            |        | Letera D 4 a Par N N N N        |                               | F                   | FIGURE 4        | 1.3           |                  |
| - 1 |              |           |        |         |          |            |            | AT     | kinsRéalis <b>\\</b> \\         |                               |                     | VERT ON         | _             |                  |
| -   | Description: |           |        |         | 1        | 1          |            | - 10   |                                 |                               |                     |                 | NGEMENT       |                  |
| ⊢   |              |           |        |         |          |            |            | 4      |                                 |                               | _                   | OVERVIE         | _             |                  |
| H   | Description: |           |        |         |          | 1          |            | -      |                                 |                               | '                   | OVERVIE         | . v v         |                  |
| H   | Description: |           |        |         |          |            |            | 4      |                                 |                               |                     |                 |               |                  |
| H   | Description. |           |        |         |          | 1          |            | Client |                                 | Drawing Numbe                 | r                   |                 |               |                  |
|     | Description: |           |        |         |          | ļ          |            |        |                                 |                               |                     |                 | (-1           |                  |
| H   | Description. |           |        |         |          |            |            | 1      | TRANSPORT                       | Project<br>A83A               | Originato           |                 | olume SMN -   |                  |
|     | Description: | FOR EIA F | REPORT |         | !        |            |            | 1      |                                 | HOSA                          |                     | _               |               |                  |
| F   | S5           | P01       | AS     | AH      | RC       | СМ         | 11/10/24   | 1      | SCOTLAND                        |                               | MTS_C08             | - DR            | - CH - 000    | 001              |
| F   | Description: | FOR EIA F | _      | 7.11    | 1        | 1 0111     | 71/10/27   | 1      | COMHDHAIL ALBA                  | Location                      |                     | Туре            | Role Number   |                  |
| ı   | A3           | C01       | YG     | AH      | RC       | CM         | 06/12/24   | 1      |                                 | Original A1                   | Scale: As Shown Rei | oject 5204504   | Sheet: 1 of 1 | Rev: <b>C</b> 01 |
|     | Status       | Revision  | Drawn  | Checked | Reviewed | Authorised | Issue Date |        |                                 | Size:                         | Ref                 | ef. No: 5204594 | Sileer.   OI  | Nev. CO I        |

#### GENERAL NOTES:

- 1. ALL DIMENSIONS ARE IN mm UNLESS STATED OTHERWISE.
- 2. ALL LEVELS ARE IN METRES ABOVE ORDNANCE DATUM.
- 3. DO NOT SCALE FROM THIS DRAWING.
- 4. PROPOSED GROUND PROFILE AND ROAD TOP SURFACE LEVEL TO BE VERIFIED FROM HIGHWAYS DRAWINGS.