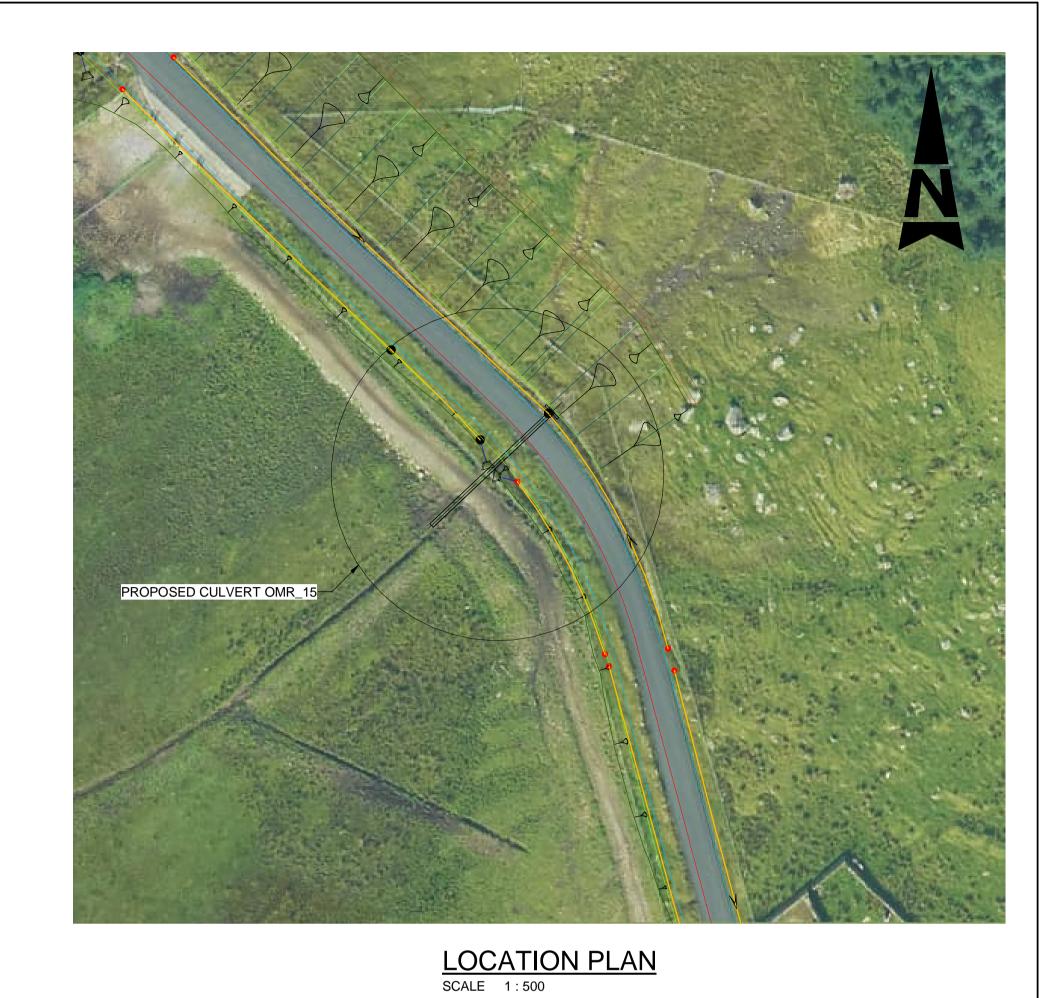

This Drawing is saved on ProjectWise. Plotted: 25-10-2024 11:38:41

3D VIEW SCALE

|                                                                                              | Project Stage / Design Fix DMRB Stage 3 State Preliminary                                                                                                                  |
|----------------------------------------------------------------------------------------------|----------------------------------------------------------------------------------------------------------------------------------------------------------------------------|
|                                                                                              | Description: Status Drawing Suitability Project Title                                                                                                                      |
| GENERAL NOTES:                                                                               | A3 AUTHORISED & ACCEPTED - STAGE 3 A83 Rest and Be Thankful                                                                                                                |
| 1. ALL DIMENSIONS ARE IN mm UNLESS STATED OTHERWISE.                                         | Description:  Drawing Title                                                                                                                                                |
| 2. ALL LEVELS ARE IN METRES ABOVE ORDNANCE DATUM.                                            | Description:                                                                                                                                                               |
| 3. DO NOT SCALE FROM THIS DRAWING.                                                           | AtkinsRéalis \\\\\\\\\\\\\\\\\\\\\\\\\\\\\\\\\\\\                                                                                                                          |
| 4. PROPOSED GROUND PROFILE AND ROAD TOP SURFACE LEVEL TO BE VERIFIED FROM HIGHWAYS DRAWINGS. | CULVERT OMR_15  Description:  GENERAL ARRANGEMENT                                                                                                                          |
|                                                                                              | OVERVIEW                                                                                                                                                                   |
|                                                                                              | Description:                                                                                                                                                               |
|                                                                                              | Client Drawing Number                                                                                                                                                      |
|                                                                                              | Description: Project Originator Volume                                                                                                                                     |
|                                                                                              | TRANSPORT A83AAB - AWJ - SMN -                                                                                                                                             |
|                                                                                              | Description: FOR EIA REPORT                                                                                                                                                |
|                                                                                              | 35   F01   AS   AH   RC   CW   11/10/24                                                                                                                                    |
|                                                                                              | Description: FOR EIA REPORT  Location Type Role Number                                                                                                                     |
|                                                                                              | A3 C01 YG AH RC CM 06/12/24 Status Revision Drawn Checked Reviewed Authorised Issue Date  Original Size: A1 Scale: As Shown Project Ref. No: 5204594 Sheet: 1 of 1 Rev. C0 |