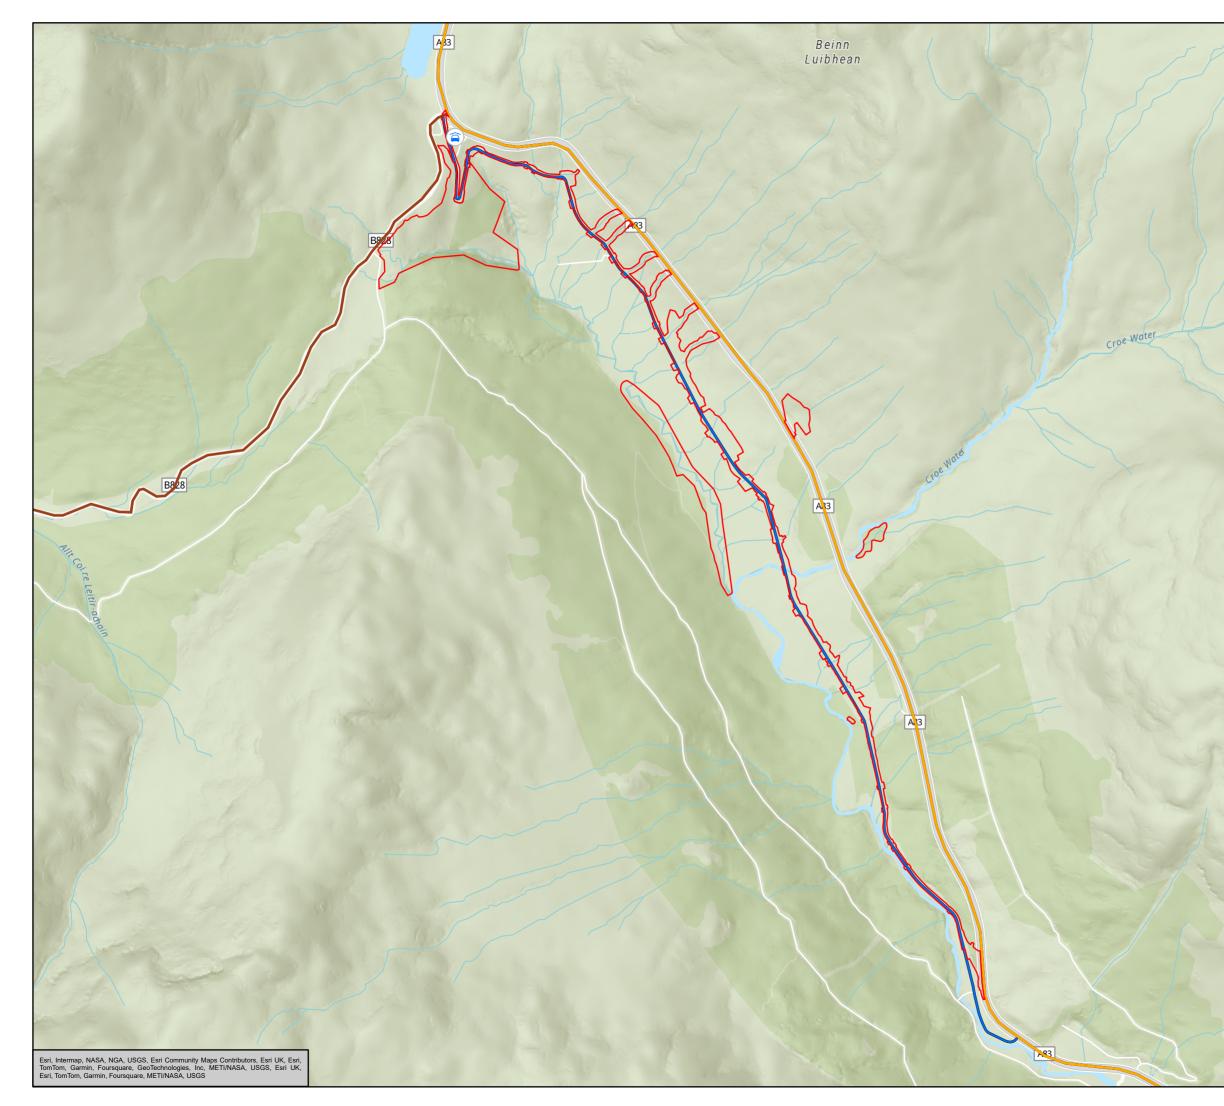

| <ul> <li>Den vi<br/>1011 m</li> <li>B828</li> <li>B828 Poute</li> <li>Existing A83 Route</li> <li>Existing B828 Route</li> <li>Existing Old Military Road</li> <li>Rest and Be Thankful Car<br/>Park</li> </ul> |
|-----------------------------------------------------------------------------------------------------------------------------------------------------------------------------------------------------------------|
| Metres<br>0 250 500                                                                                                                                                                                             |
| Suitability<br>Authorised and Accepted - Stage 3 A3                                                                                                                                                             |
| Ciert<br>TRANSPORT SCOTLAND<br>CÒMHDHAIL ALBA                                                                                                                                                                   |
| A83 Rest and Be Thankful                                                                                                                                                                                        |
| AtkinsRéalis \\\                                                                                                                                                                                                |
| <sup>™</sup><br>Figure 1.1<br>Proposed Scheme Location Plan<br>Page 1 of 1                                                                                                                                      |
| Scale 1:12,000 Drawn Checked AP MR RG                                                                                                                                                                           |
| Document Number Project Originator Volume A83AAB-AWJ-EAC-MTS_GEN-DR-VT-000001 C01 Location Type Role Number                                                                                                     |
|                                                                                                                                                                                                                 |