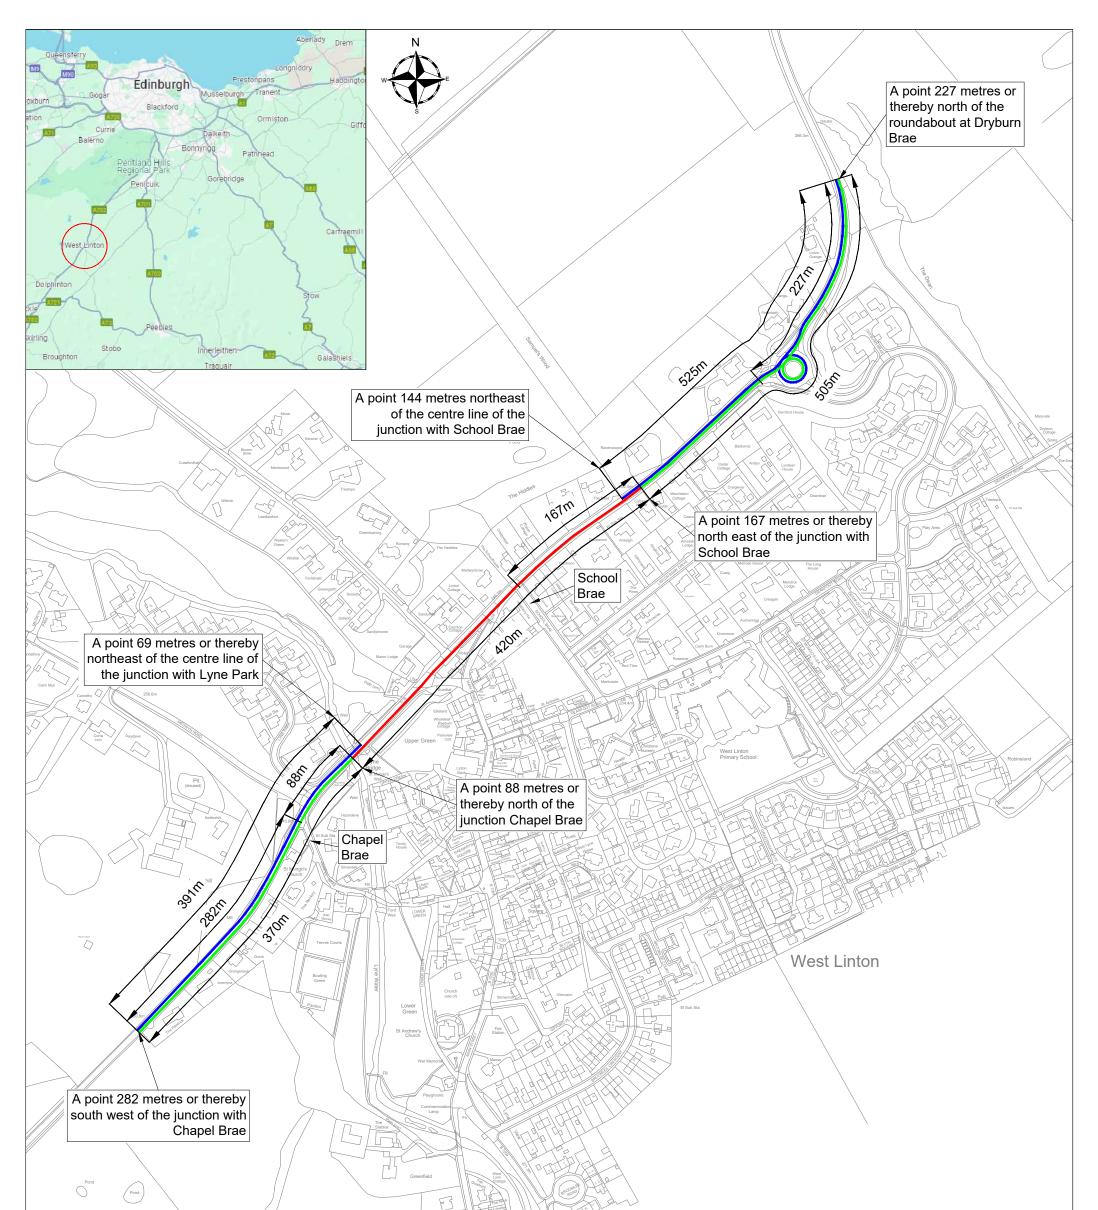

Reproduced by permission of Ordnance Survey on behalf of HMSO. © Crown Copyright and database right 2024. All rights reserved. Ordnance Survey License Number: 100046668

| Key:<br>Part 1 (Derestriction):                                                                                                                                                                             | Status      | Project                      | ,                 | A702        |         |         |    |
|-------------------------------------------------------------------------------------------------------------------------------------------------------------------------------------------------------------|-------------|------------------------------|-------------------|-------------|---------|---------|----|
| Pa