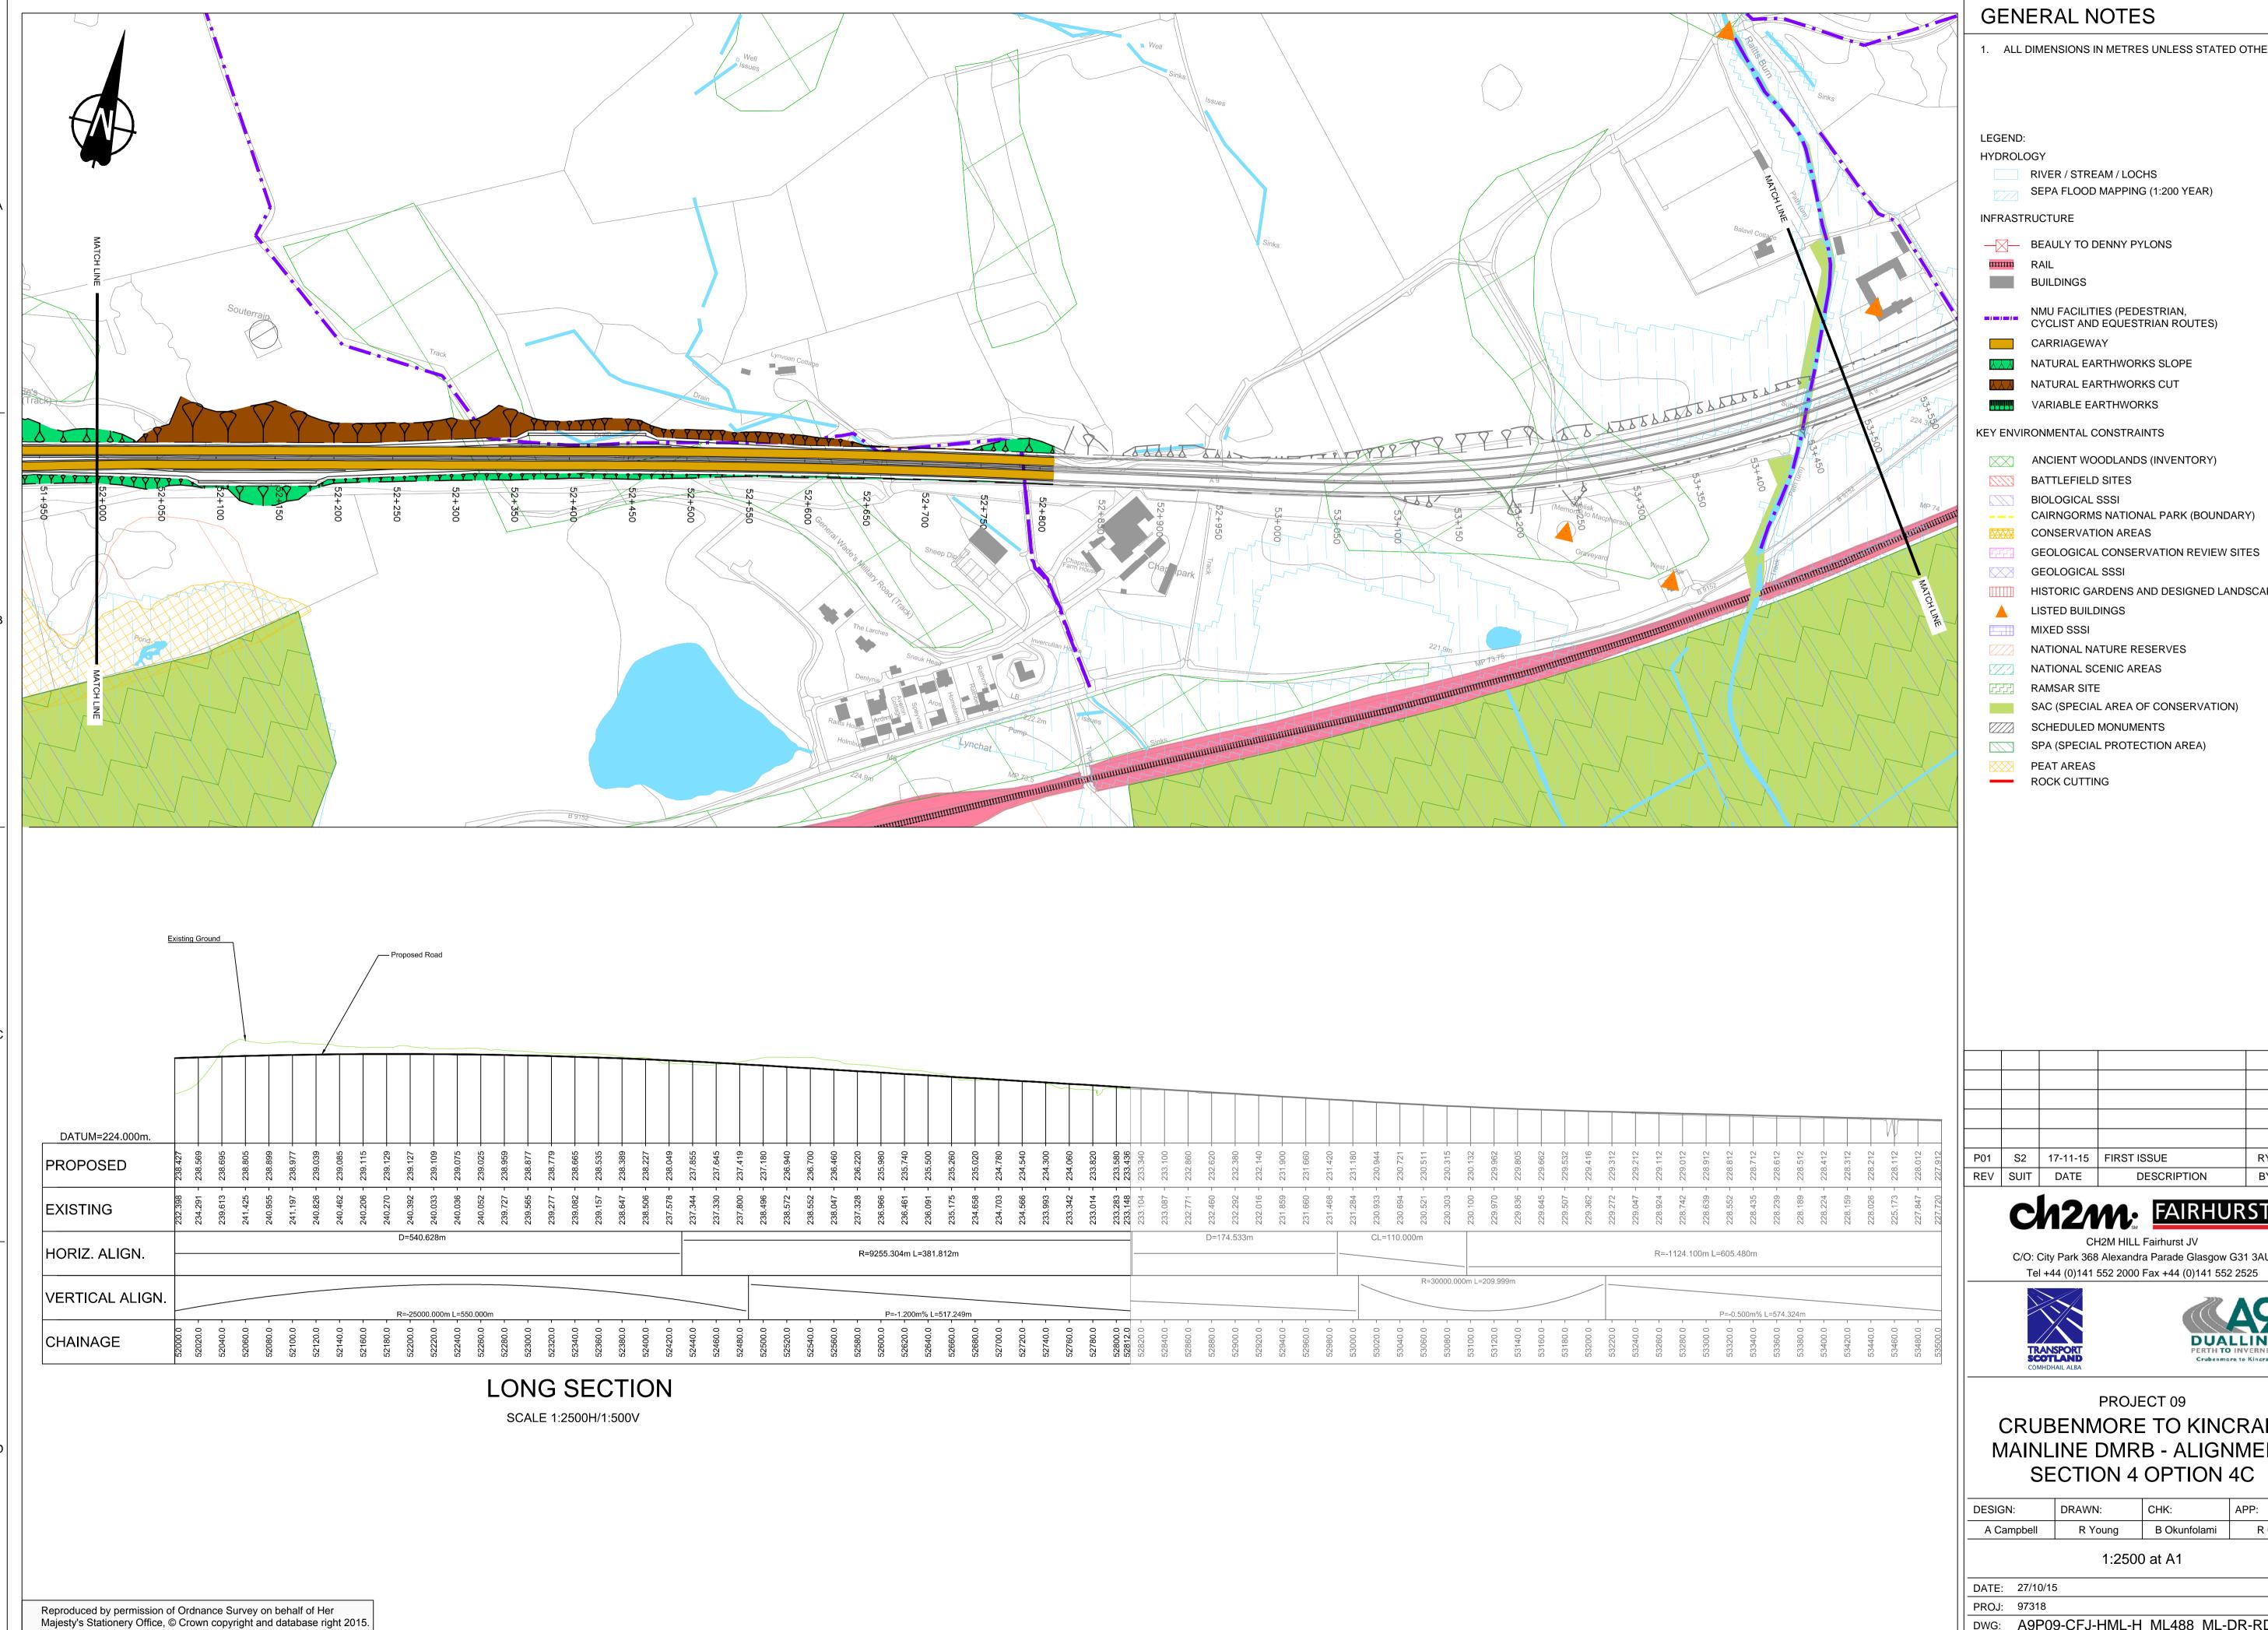

DWG: A9P09-CFJ-HML-H\_ML488\_ML-DR-RD-0004

SHEET: 4 of 4 REVISION: P01 SUITABILITY: S2