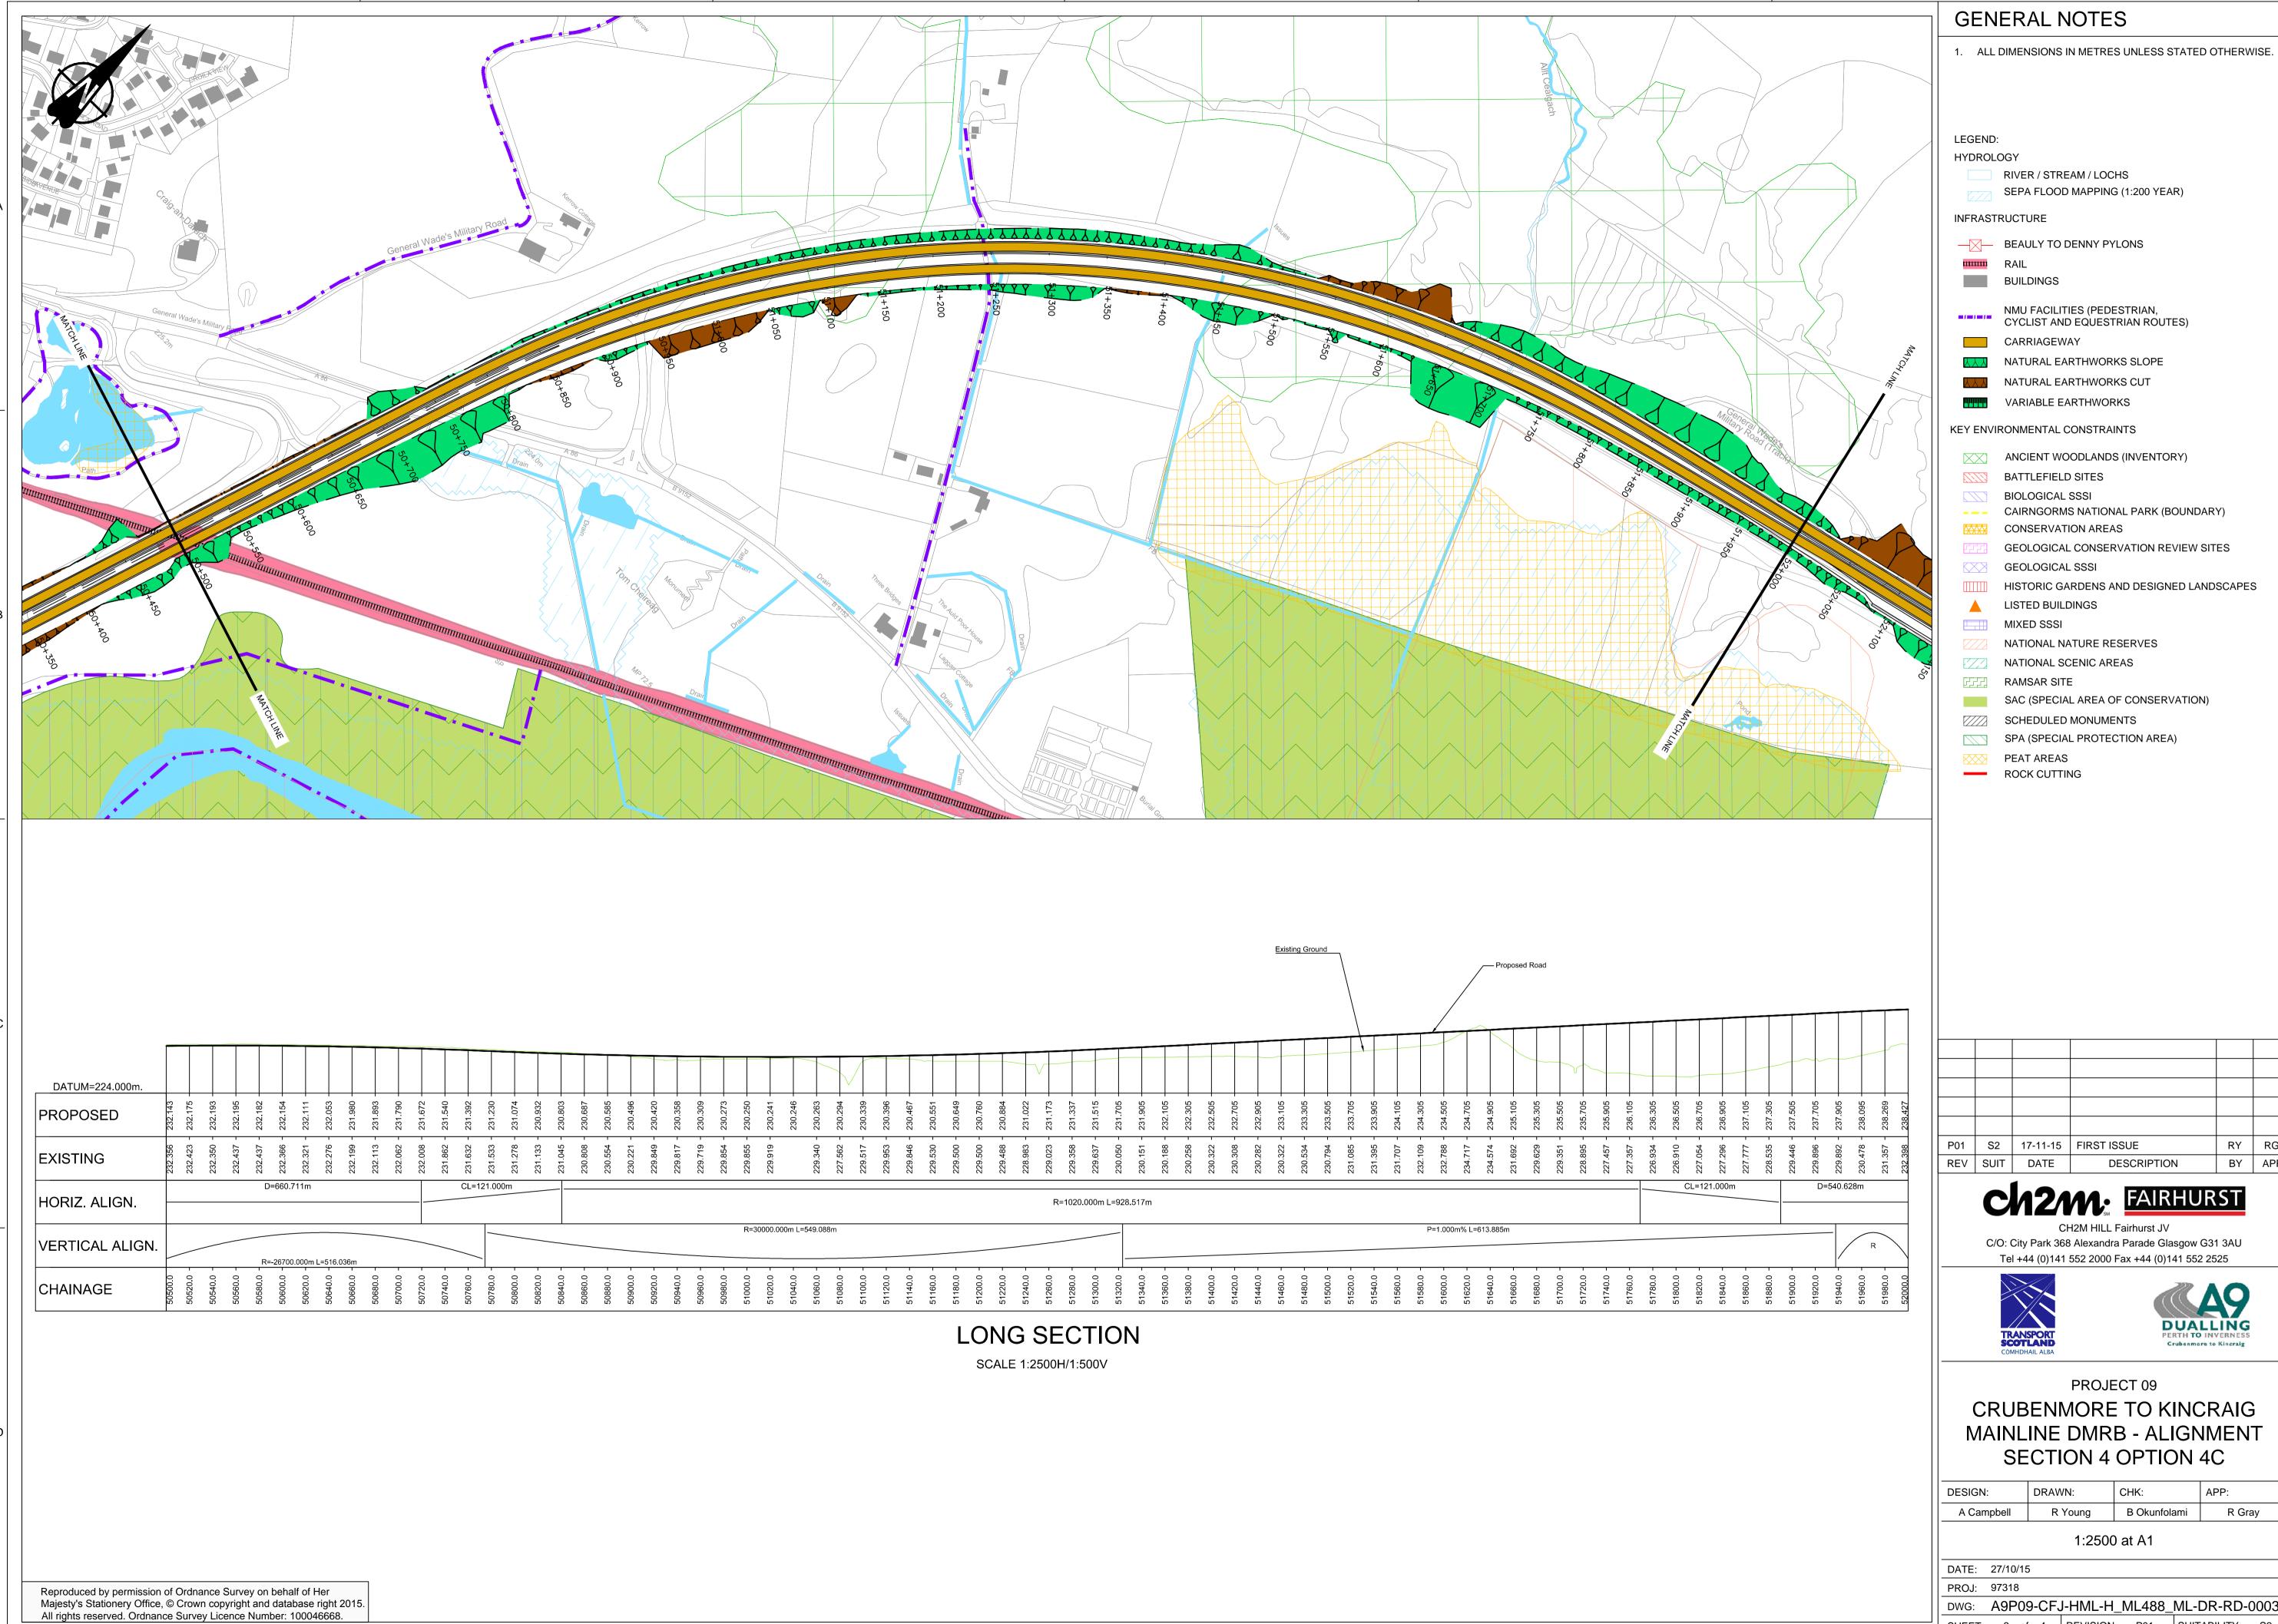

DWG: A9P09-CFJ-HML-H\_ML488\_ML-DR-RD-0003

SHEET: 3 of 4 REVISION: P01 SUITABILITY: S2

All rights reserved. Ordnance Survey Licence Number: 100046668.

1. ALL DIMENSIONS IN METRES UNLESS STATED OTHERWISE.

HISTORIC GARDENS AND DESIGNED LANDSCAPES

BY APP

C/O: City Park 368 Alexandra Parade Glasgow G31 3AU

CRUBENMORE TO KINCRAIG MAINLINE DMRB - ALIGNMENT

| DESIGN:       | DRAWN:  | CHK:         | APP:   | 0  |
|---------------|---------|--------------|--------|----|
| A Campbell    | R Young | B Okunfolami | R Gray | 70 |
| 1.2500 ot 1.4 |         |              |        |    |