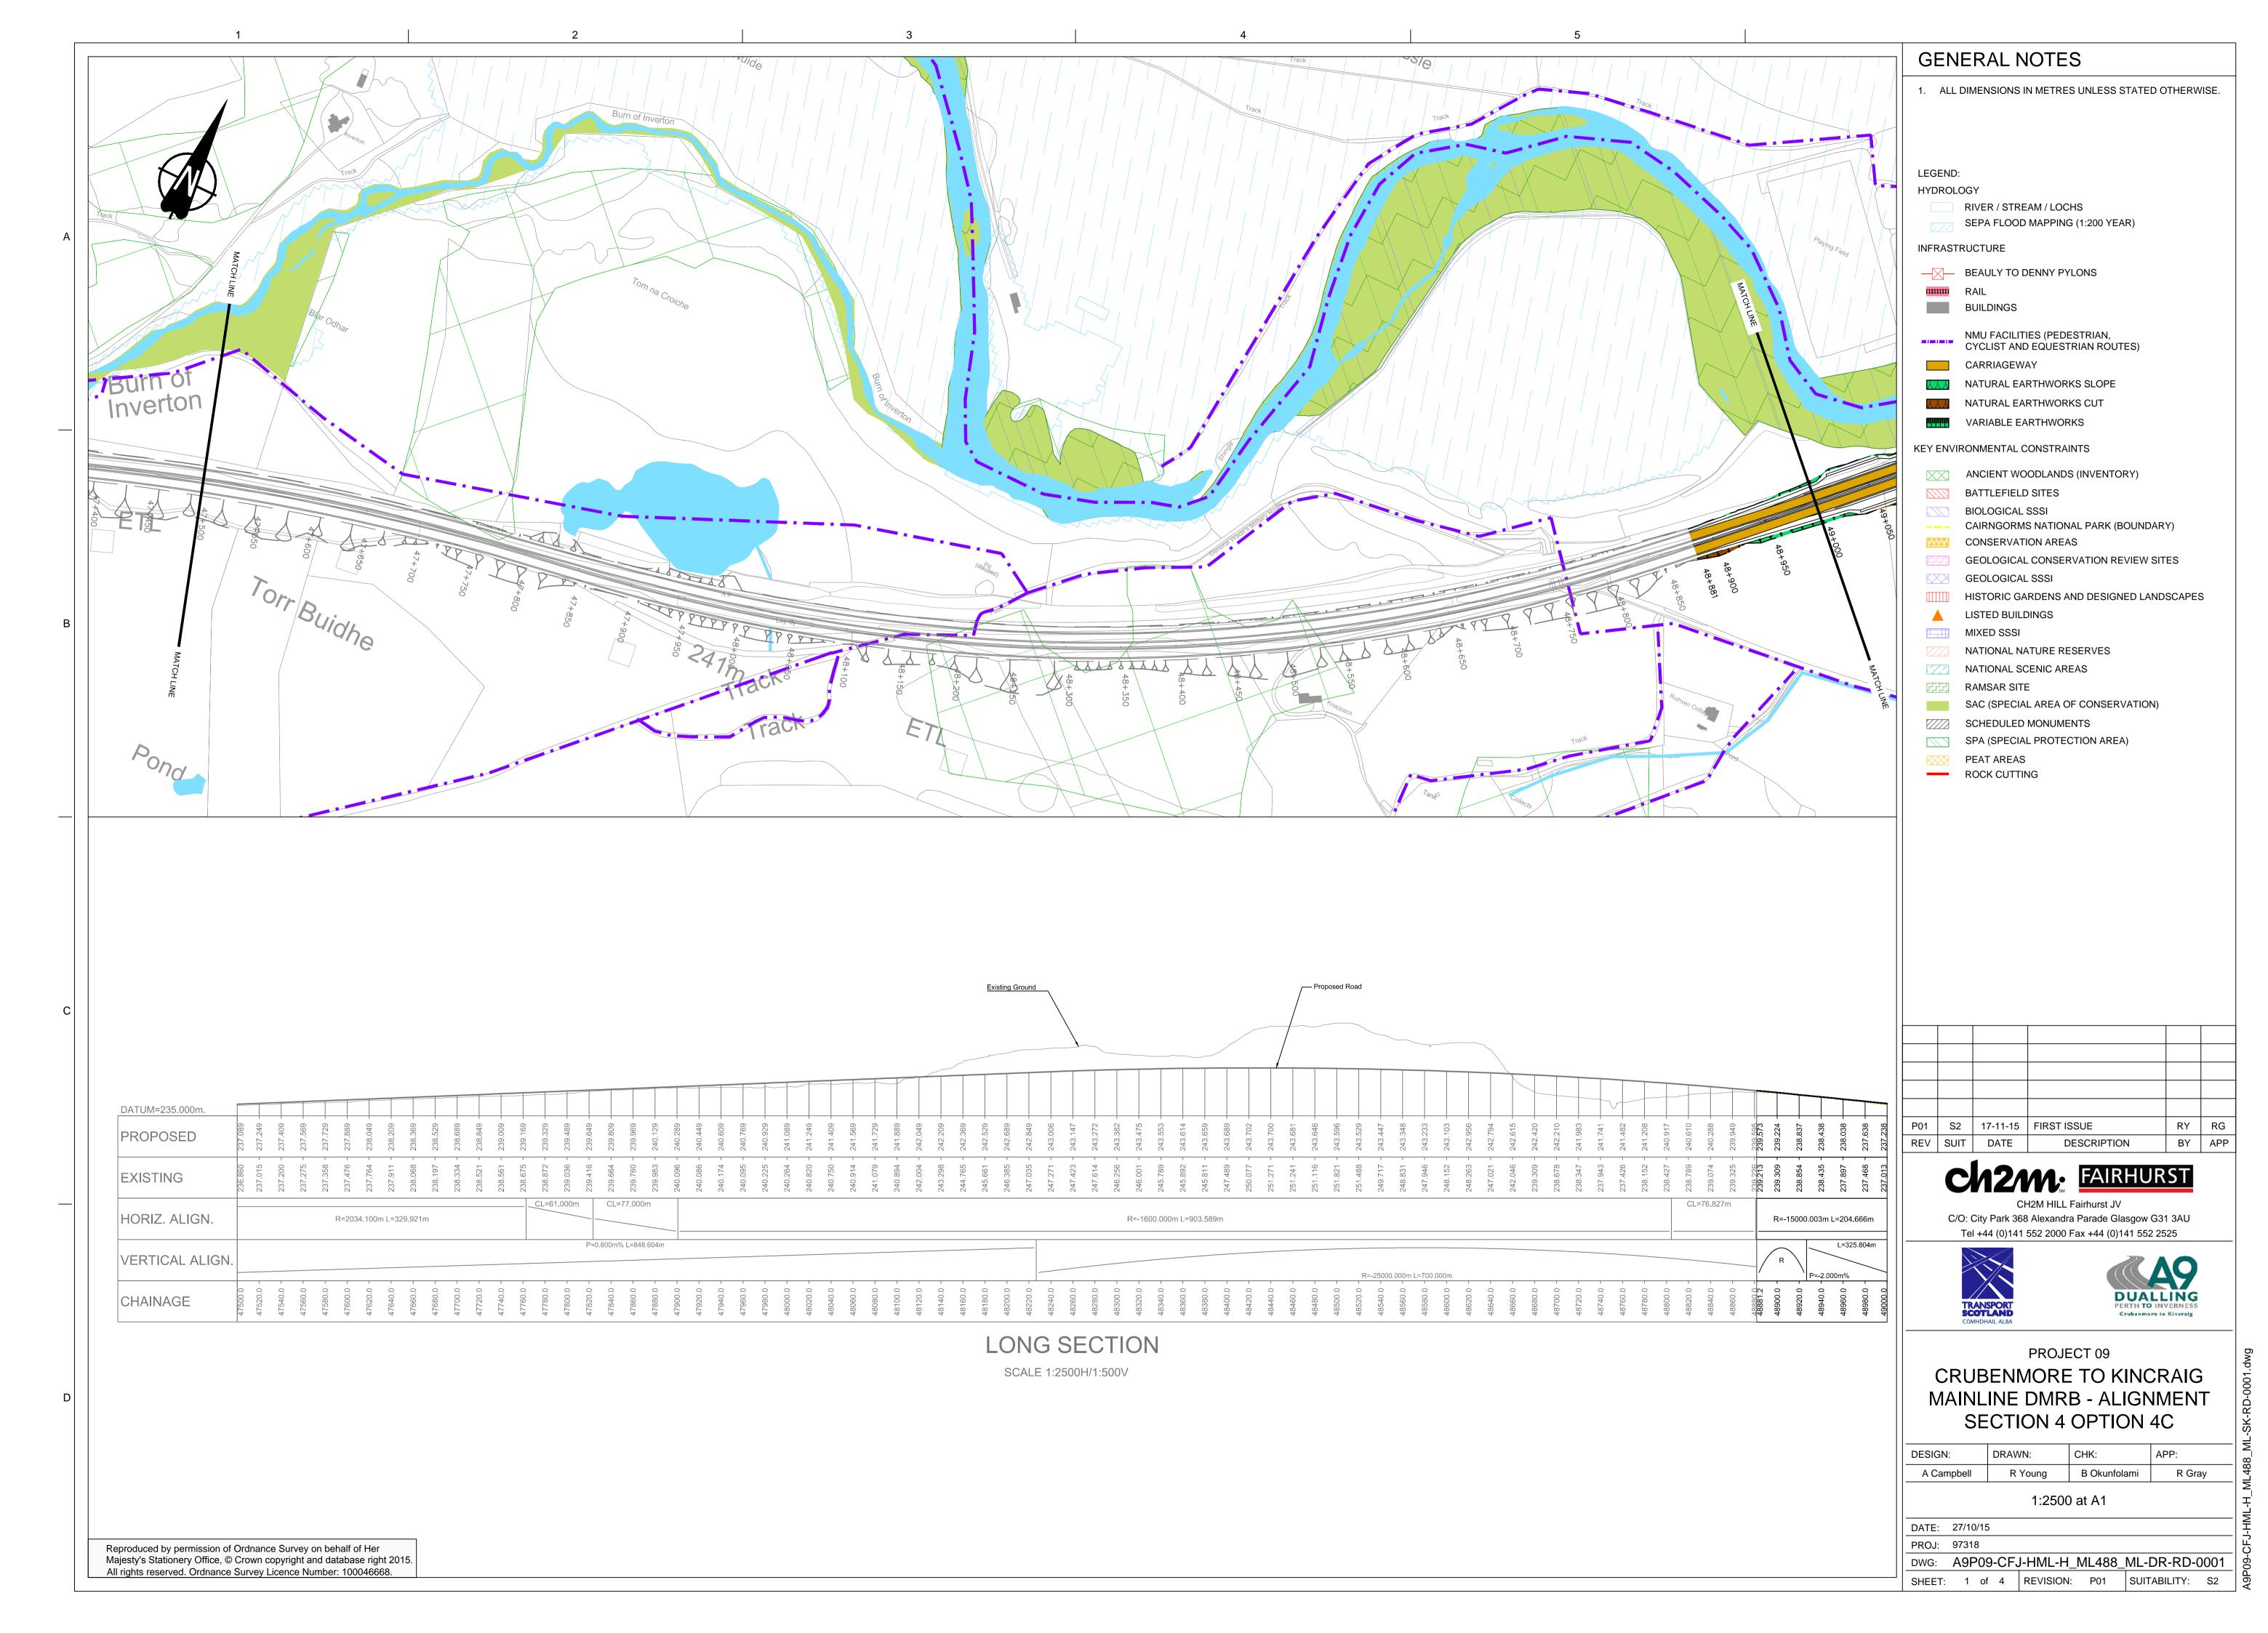

RY RG BY APP

C/O: City Park 368 Alexandra Parade Glasgow G31 3AU Tel +44 (0)141 552 2000 Fax +44 (0)141 552 2525

CRUBENMORE TO KINCRAIG MAINLINE DMRB - ALIGNMENT

| DESIGN:      | DRAWN:  | CHK:         | APP:   | α |
|--------------|---------|--------------|--------|---|
| A Campbell   | R Young | B Okunfolami | R Gray | 7 |
| 1:2500 at A1 |         |              |        |   |