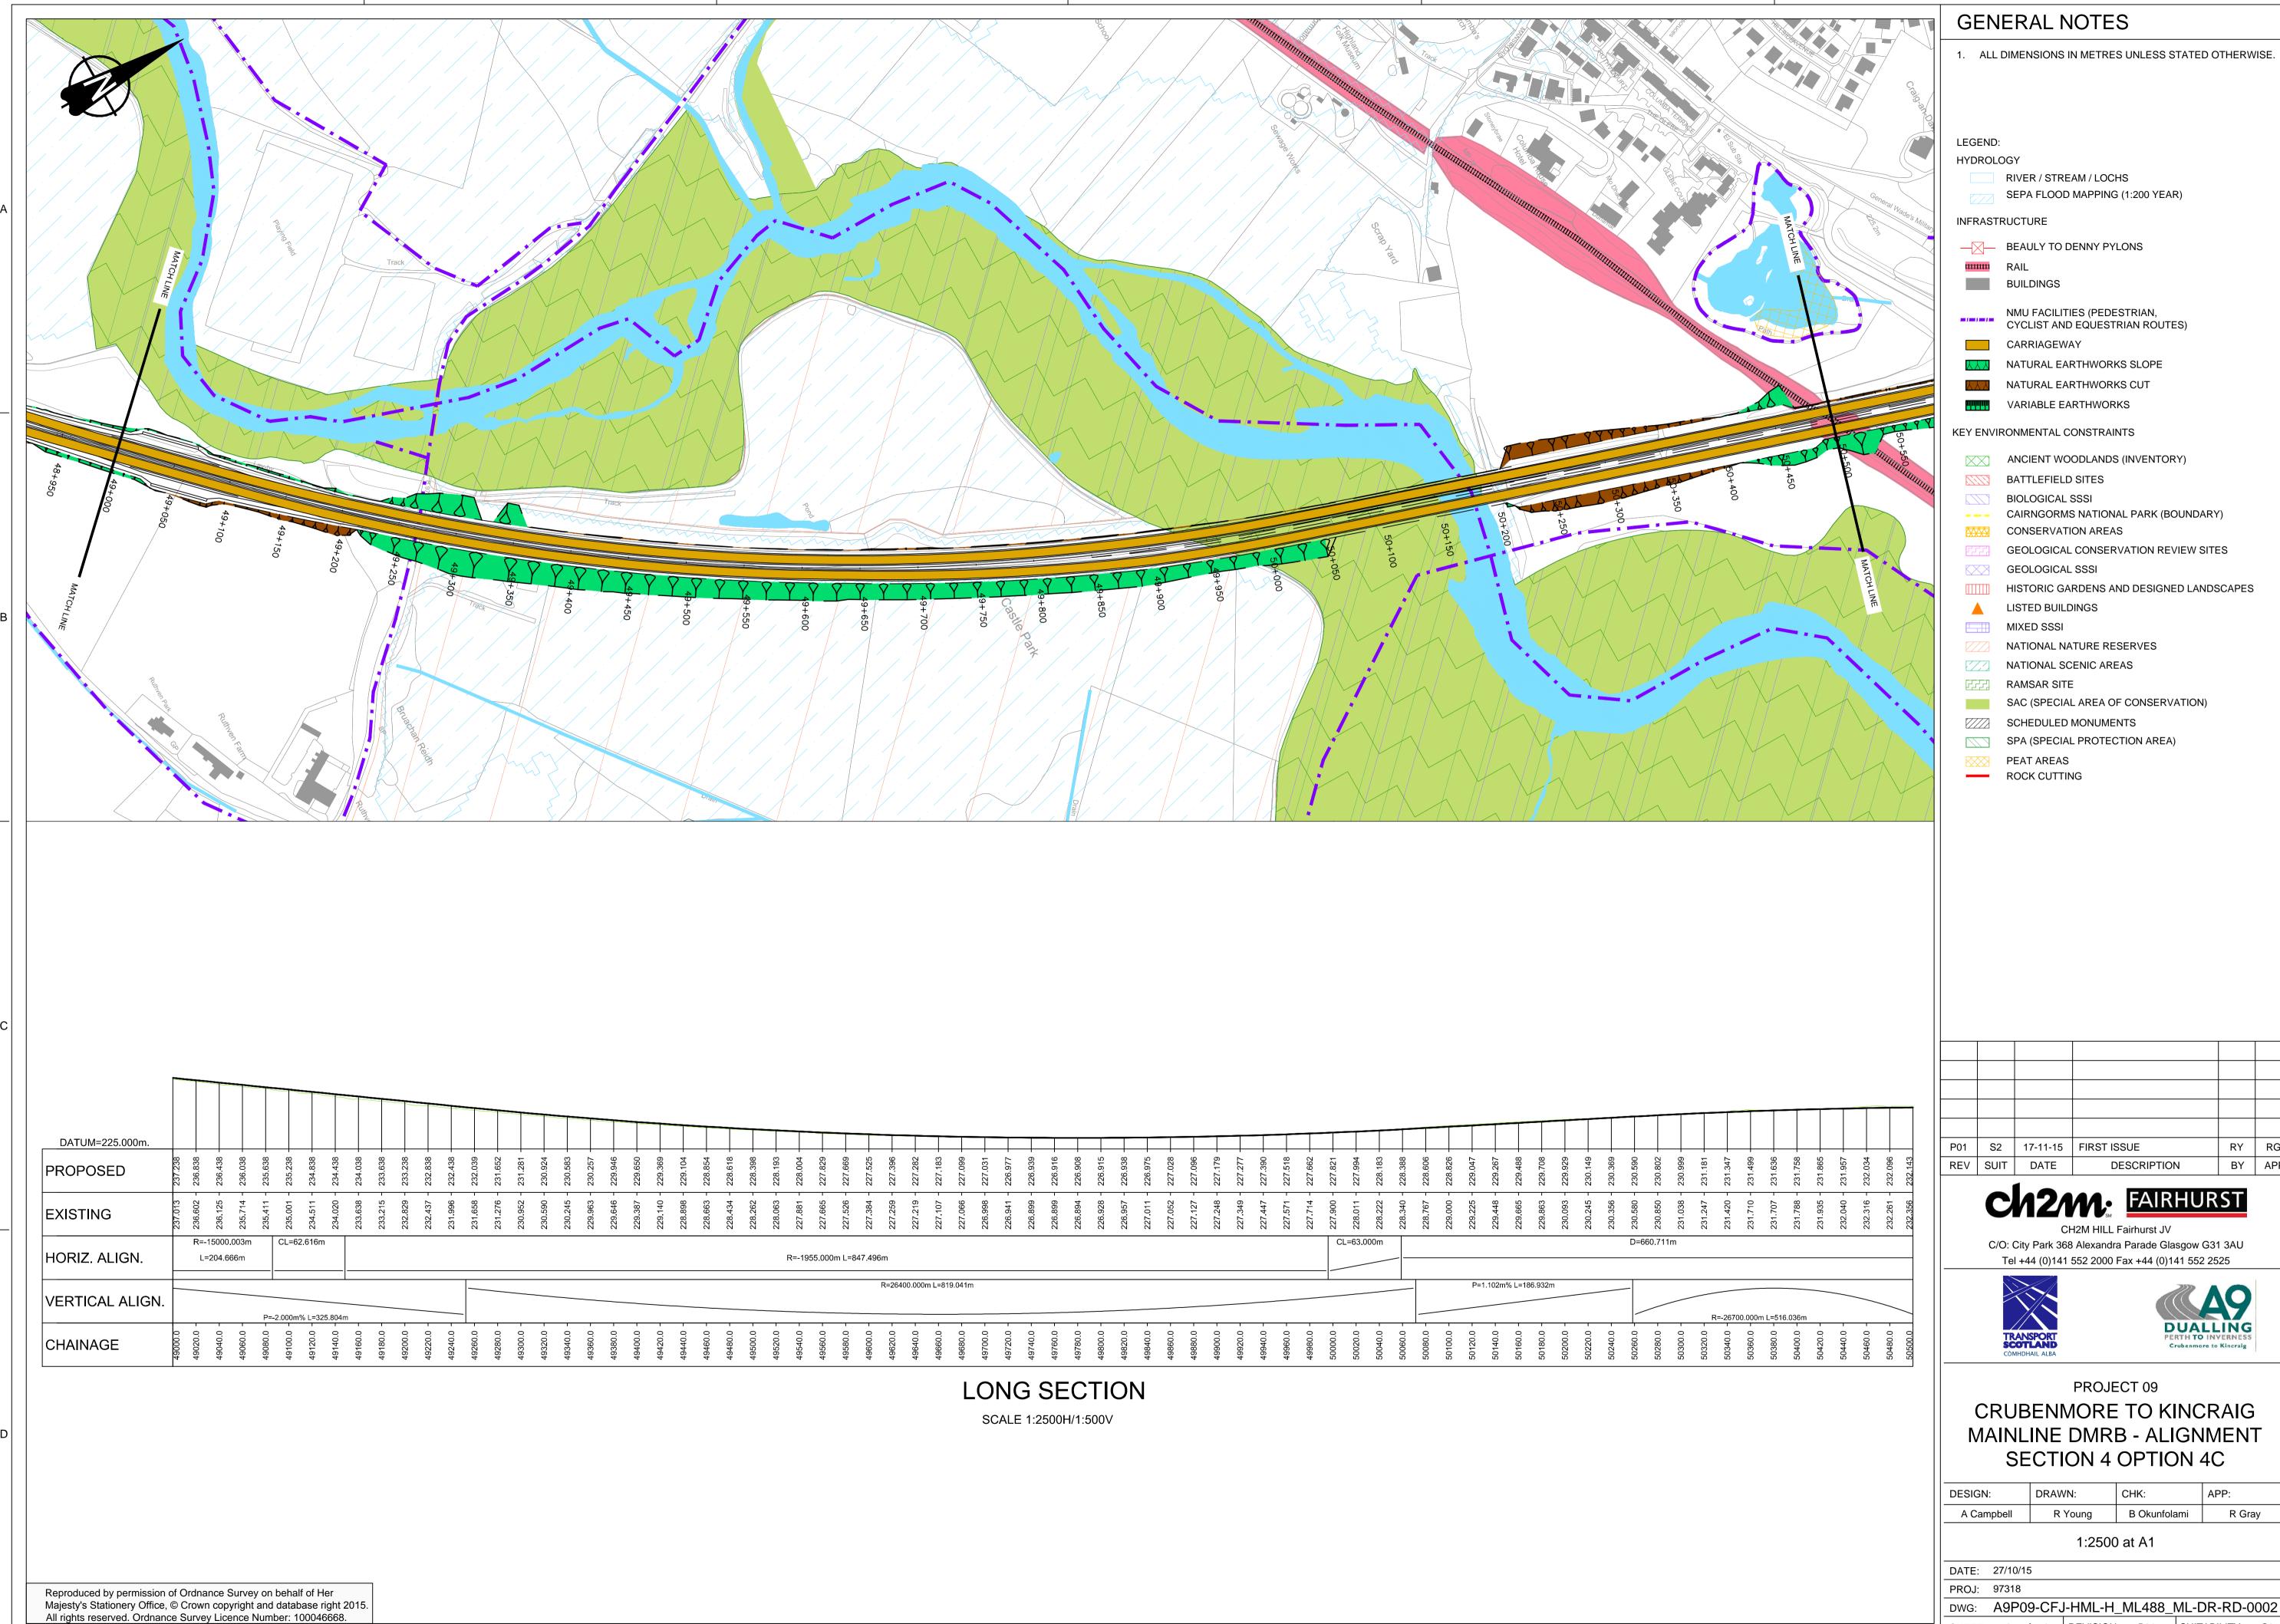

DWG: A9P09-CFJ-HML-H\_ML488\_ML-DR-RD-0002

SHEET: 2 of 4 REVISION: P01 SUITABILITY: S2

RY RG BY APP

CRUBENMORE TO KINCRAIG MAINLINE DMRB - ALIGNMENT

| DESIGN:      | DRAWN:  | CHK:         | APP:   |  |  |
|--------------|---------|--------------|--------|--|--|
| A Campbell   | R Young | B Okunfolami | R Gray |  |  |
| 4.0500 -1.44 |         |              |        |  |  |