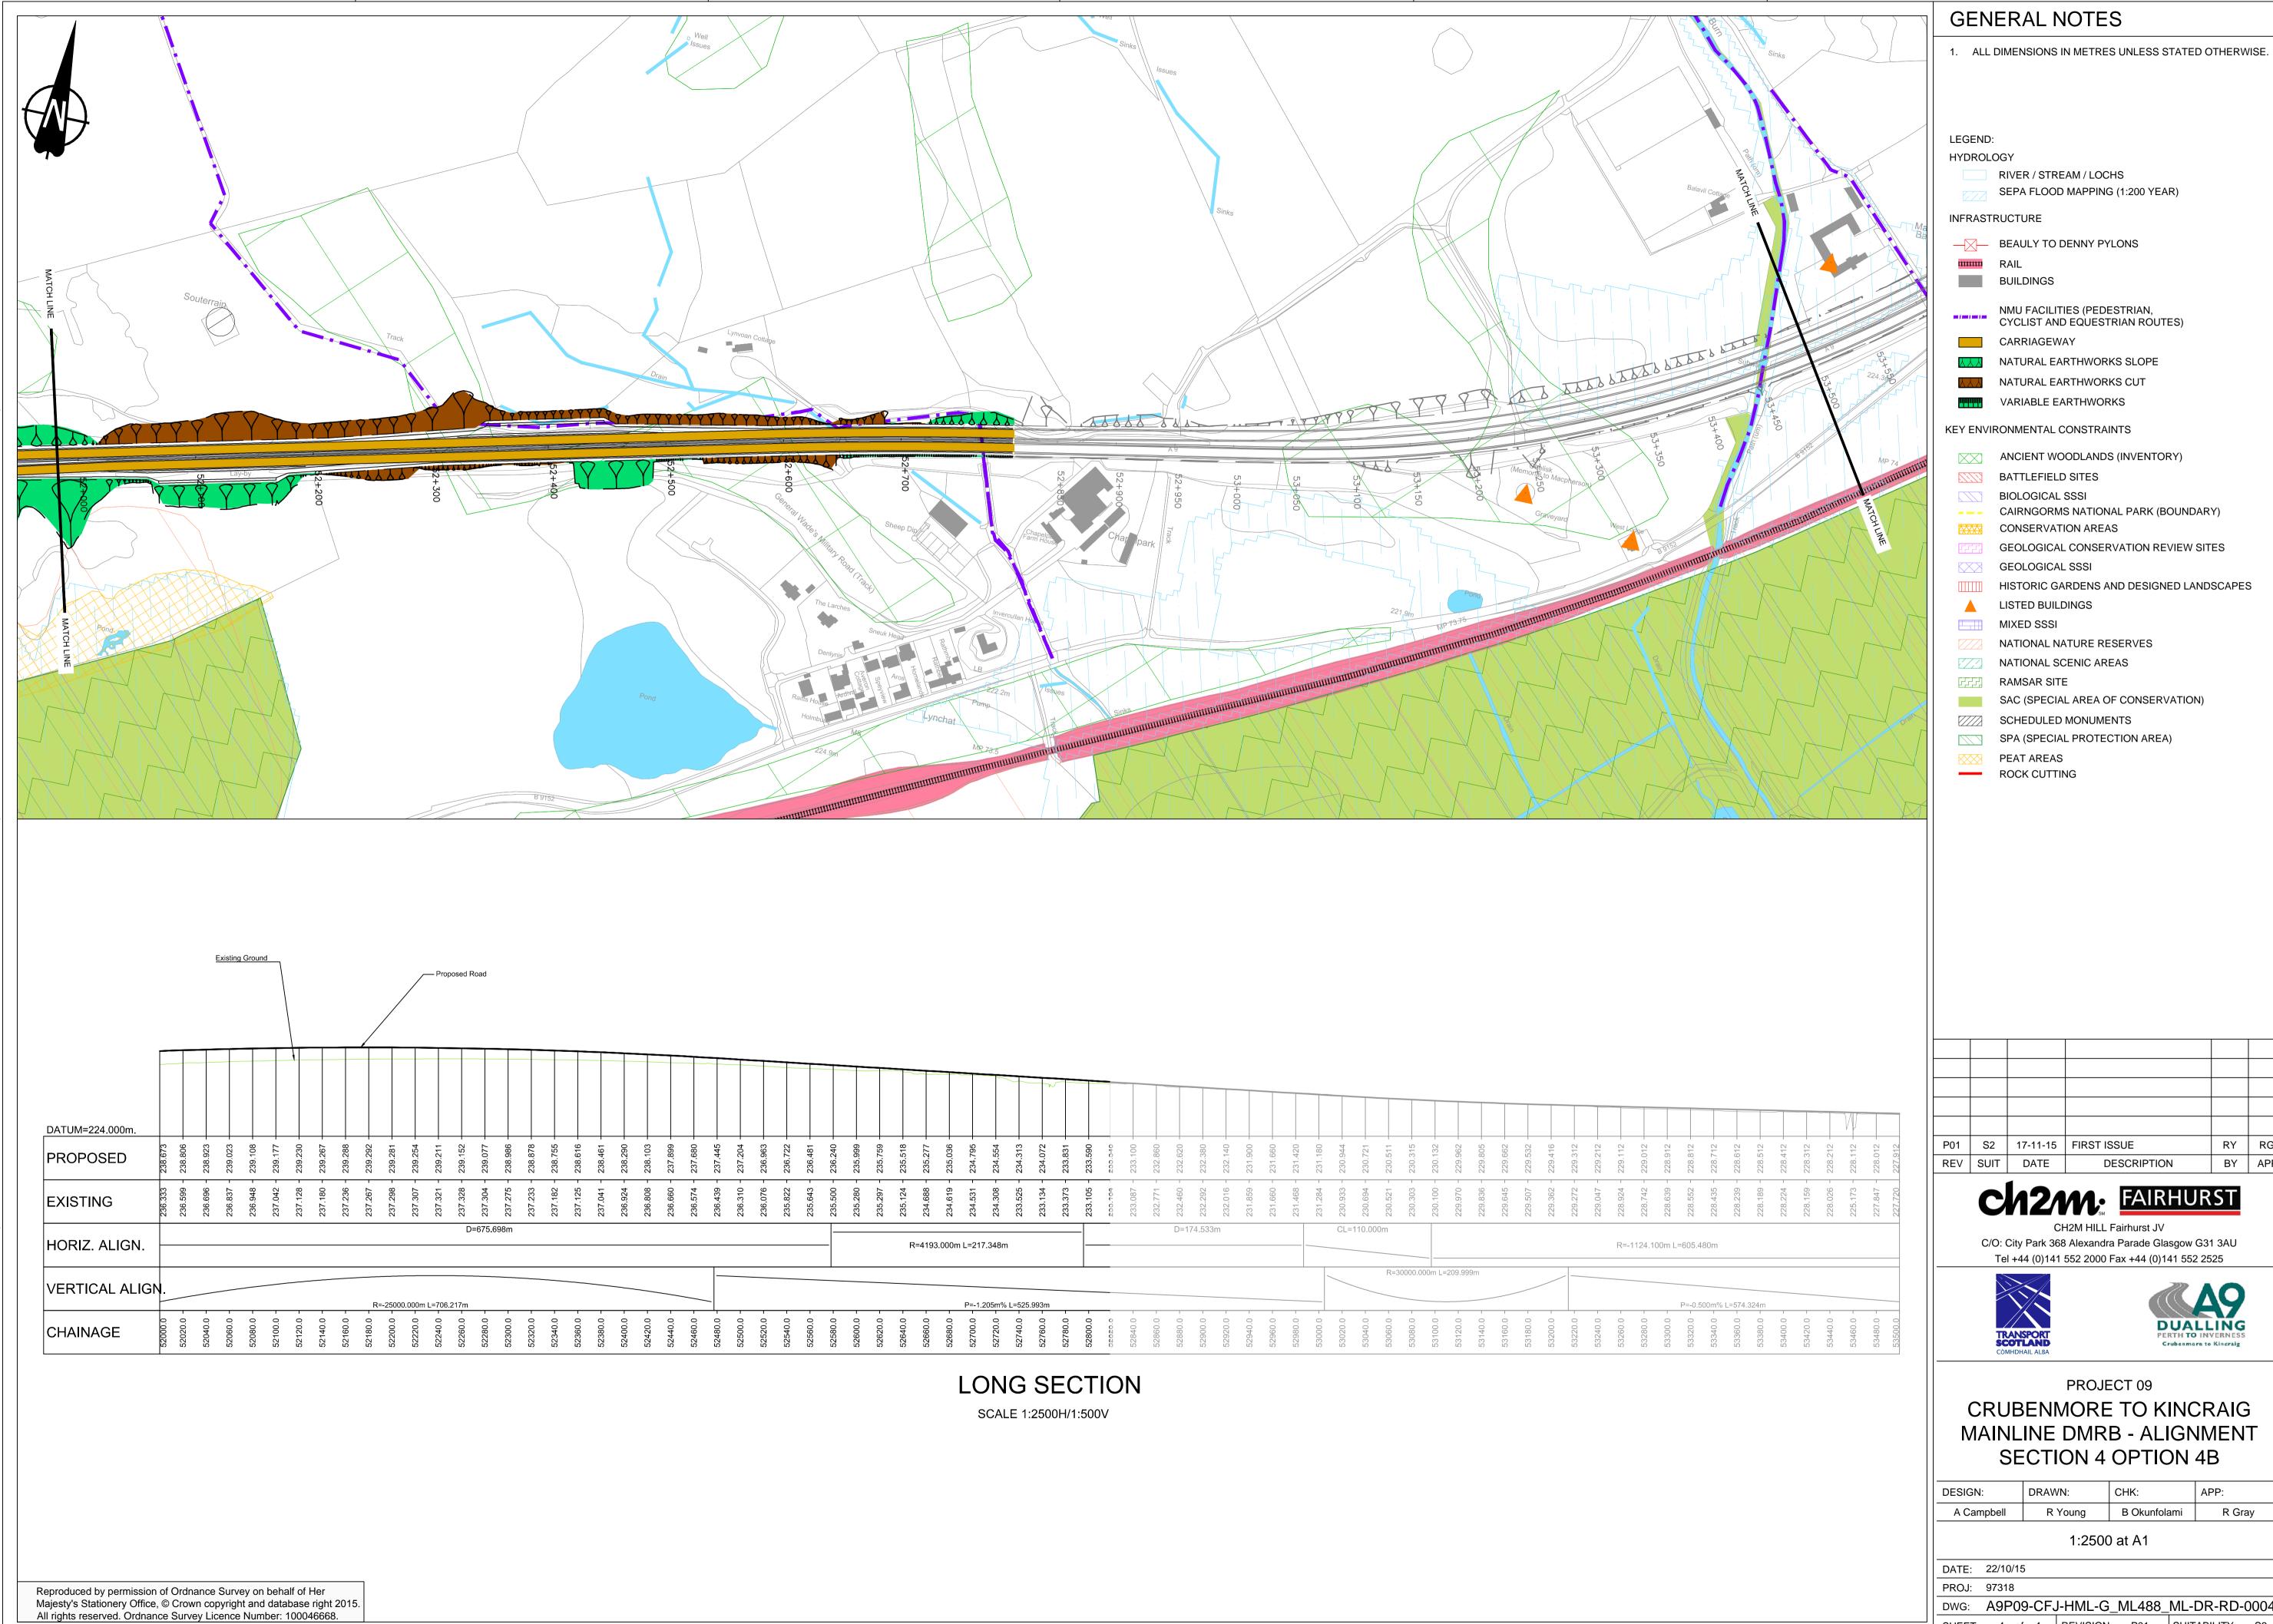

DWG: A9P09-CFJ-HML-G\_ML488\_ML-DR-RD-0004 SHEET: 4 of 4 REVISION: P01 SUITABILITY: S2