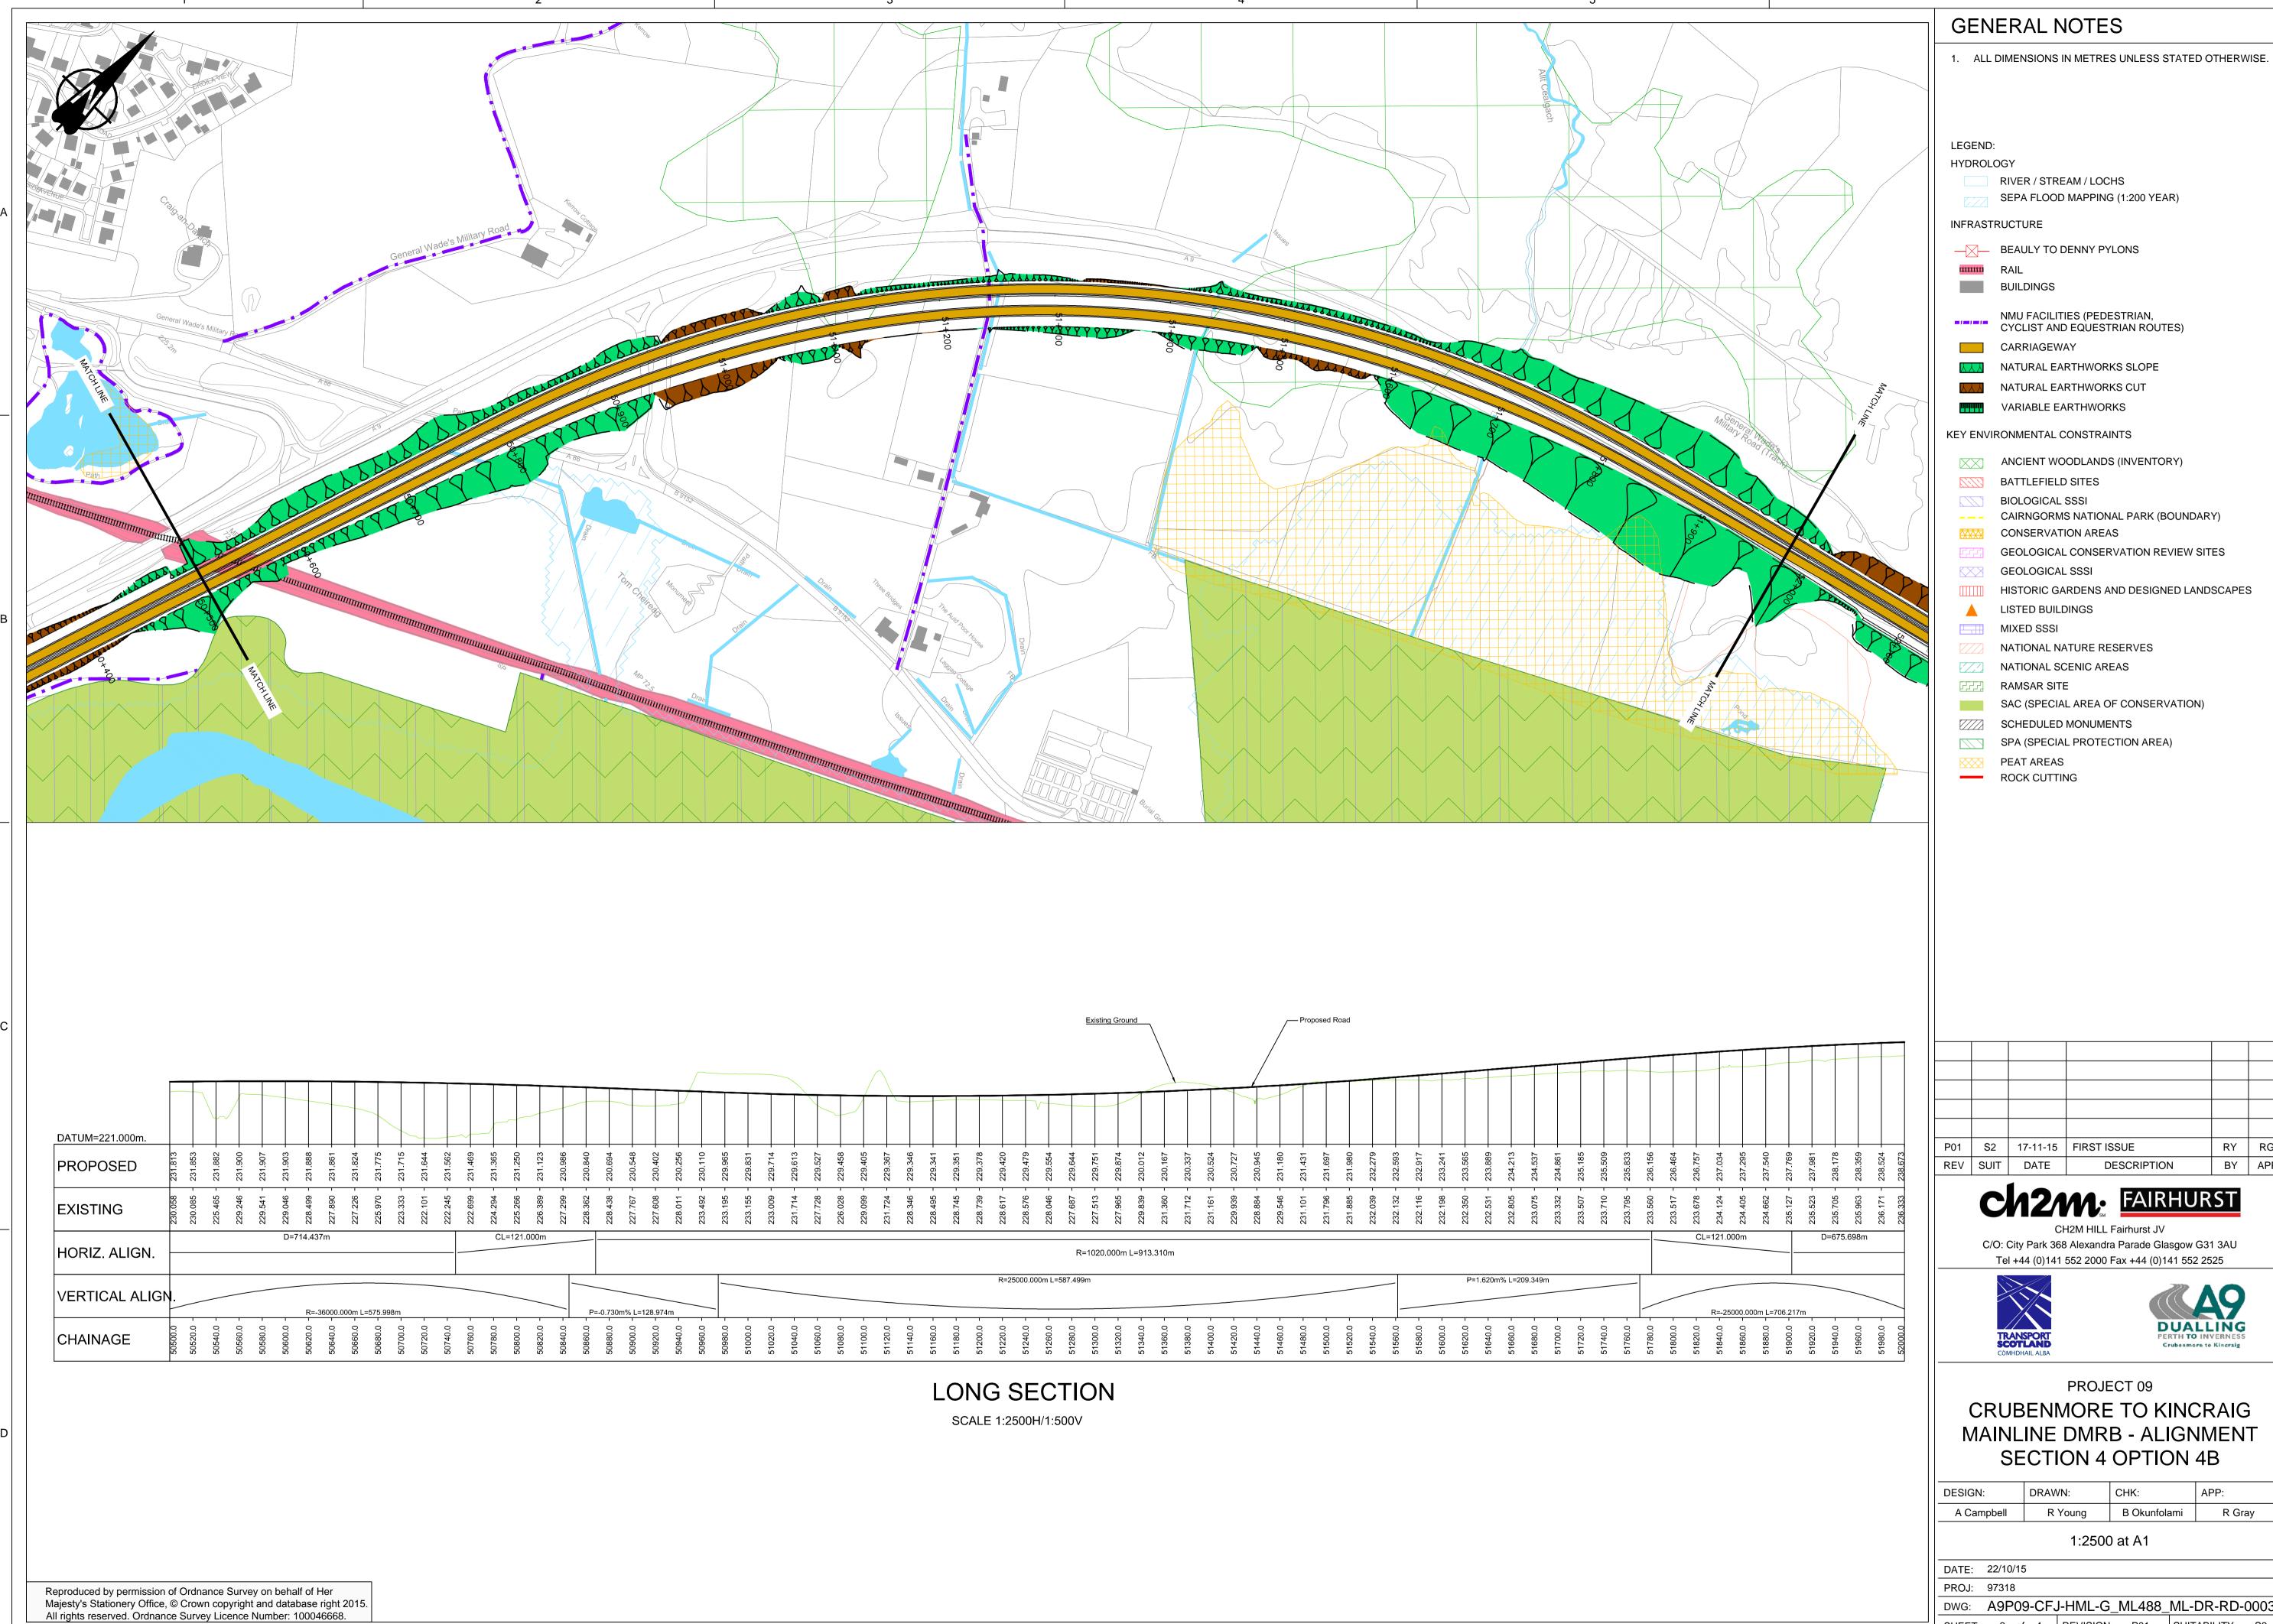

DWG: A9P09-CFJ-HML-G\_ML488\_ML-DR-RD-0003 SHEET: 3 of 4 REVISION: P01 SUITABILITY: S2

HISTORIC GARDENS AND DESIGNED LANDSCAPES

RY RG BY APP

C/O: City Park 368 Alexandra Parade Glasgow G31 3AU

CRUBENMORE TO KINCRAIG MAINLINE DMRB - ALIGNMENT