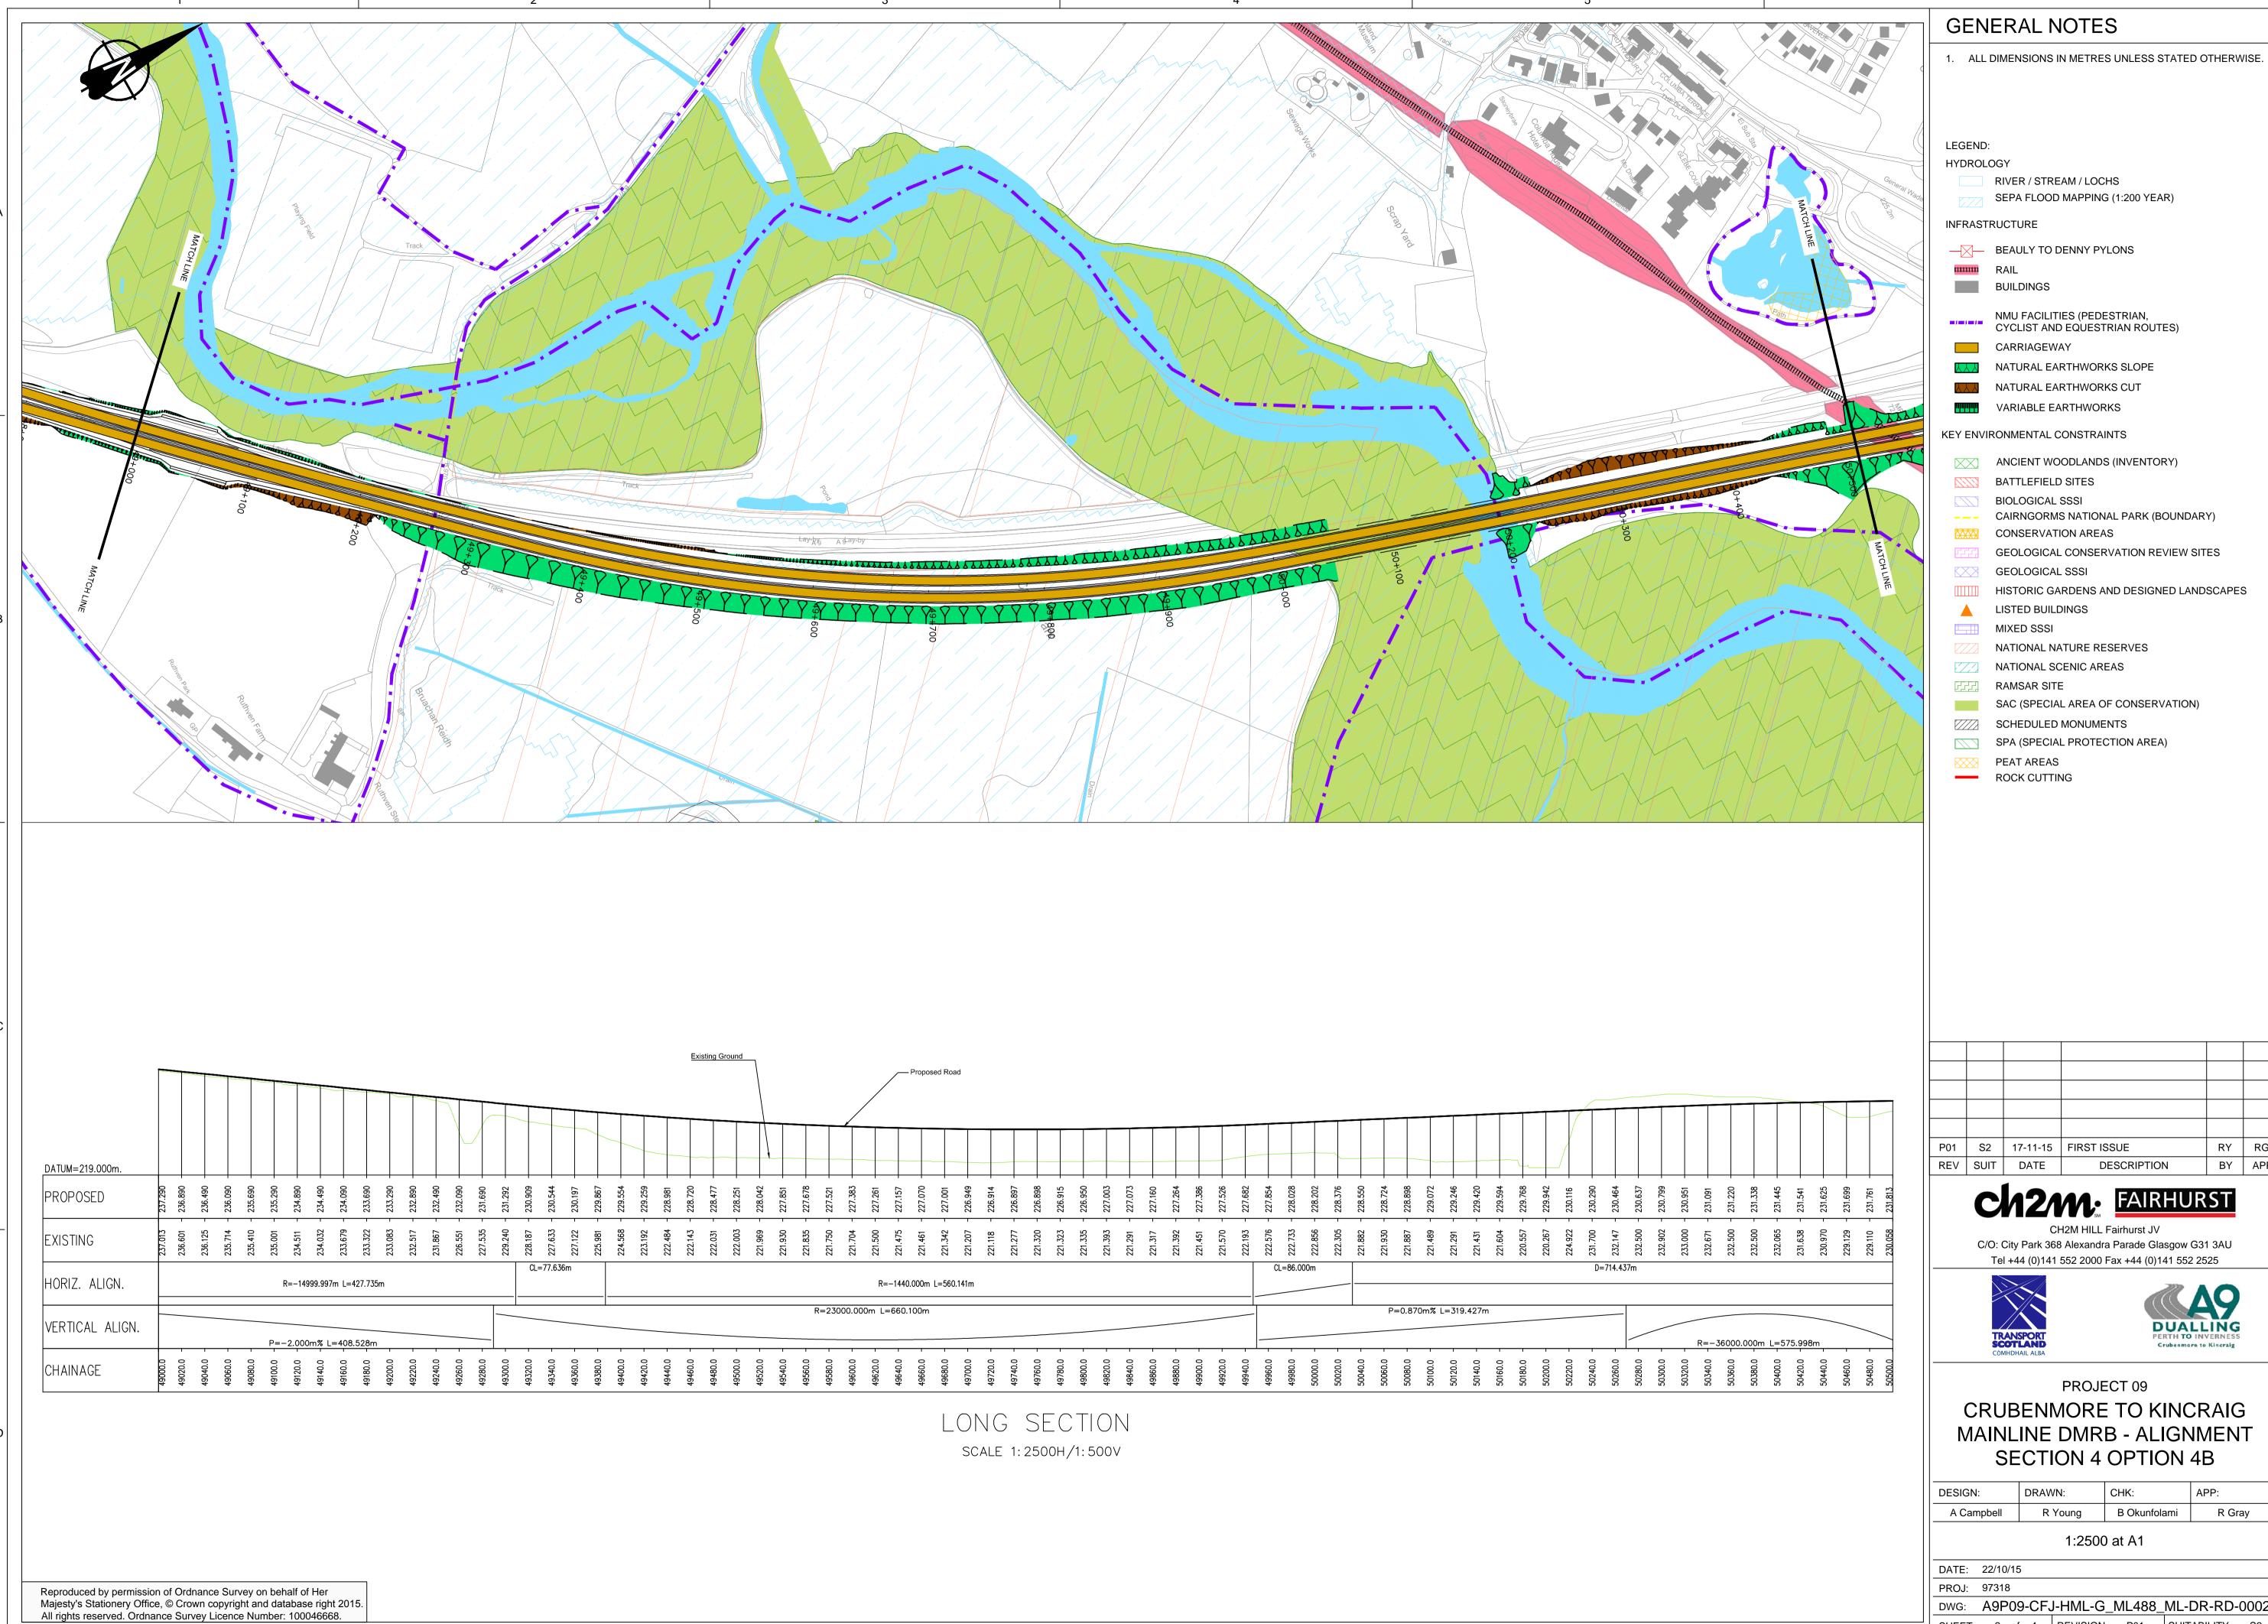

DWG: A9P09-CFJ-HML-G\_ML488\_ML-DR-RD-0002

SHEET: 2 of 4 REVISION: P01 SUITABILITY: S2

RY RG BY APP

C/O: City Park 368 Alexandra Parade Glasgow G31 3AU

MAINLINE DMRB - ALIGNMENT

| DESIGN:      | DRAWN:  | CHK:         | APP:   |  |  |  |
|--------------|---------|--------------|--------|--|--|--|
| A Campbell   | R Young | B Okunfolami | R Gray |  |  |  |
| 4.2500 -4.44 |         |              |        |  |  |  |