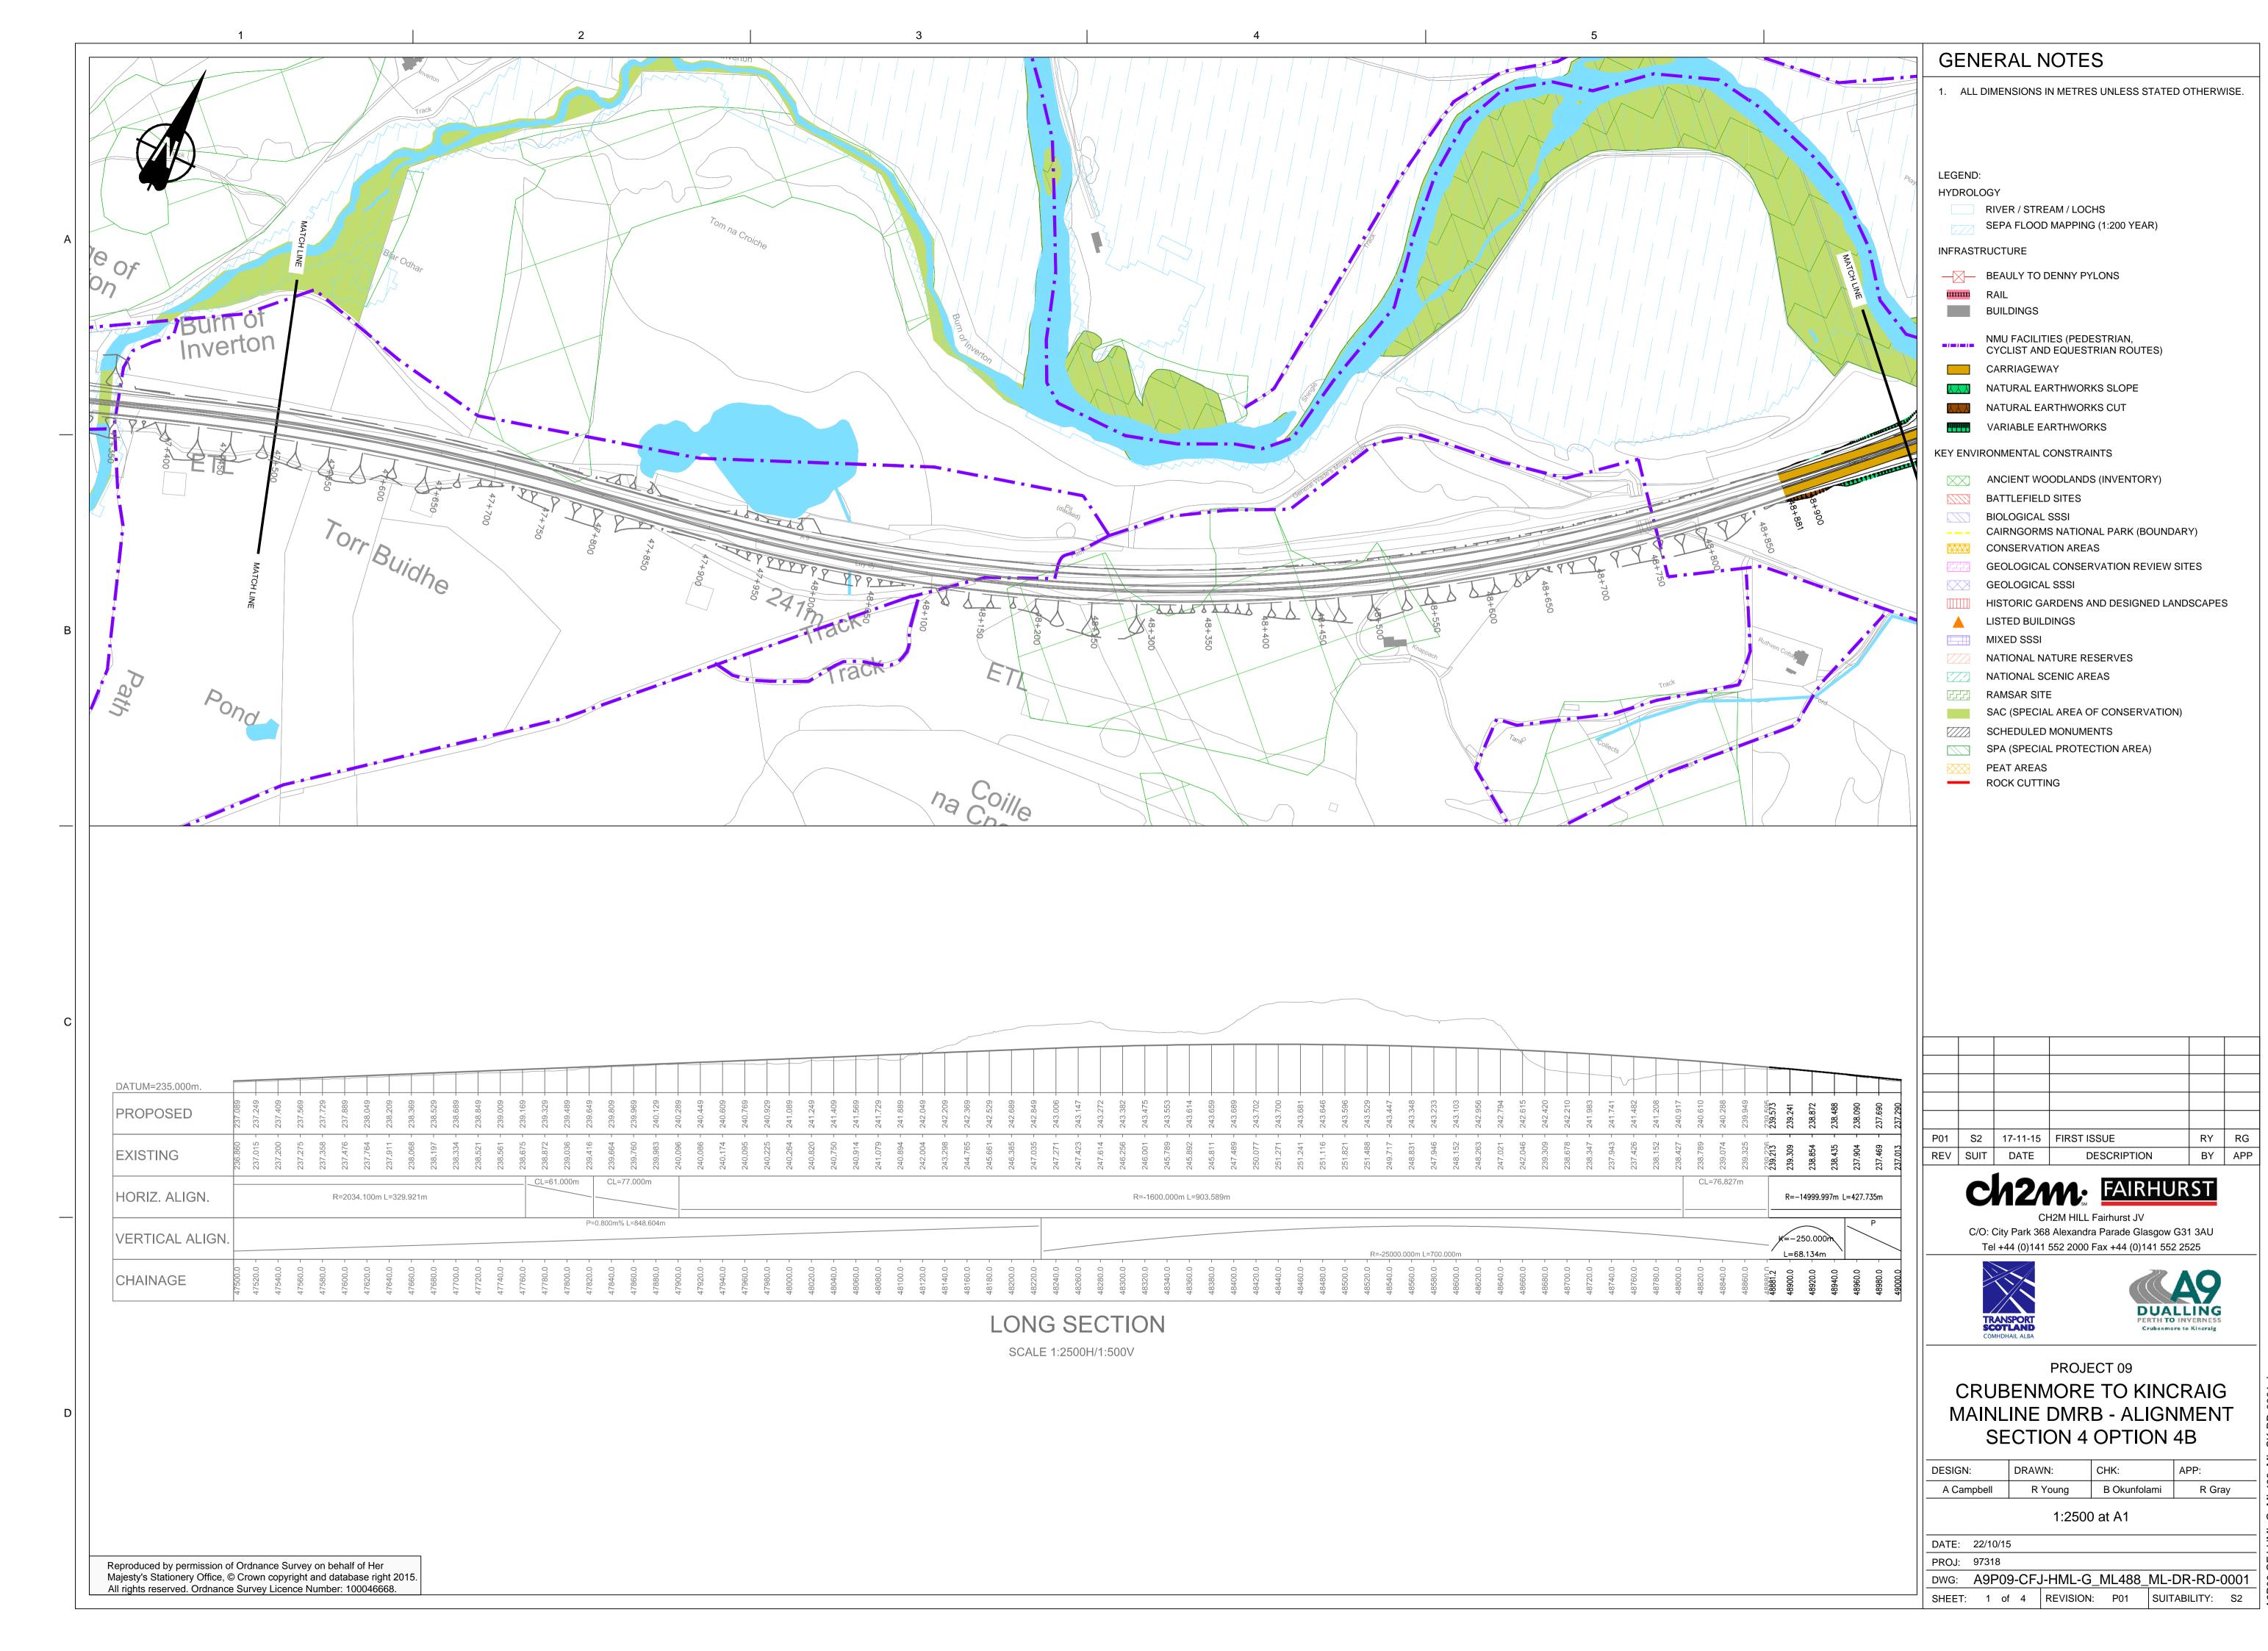

-G\_ML488\_ML-SK-RD-0001.dwg

BY APP

C/O: City Park 368 Alexandra Parade Glasgow G31 3AU

CRUBENMORE TO KINCRAIG MAINLINE DMRB - ALIGNMENT

| DESIGN:      | DRAWN:  | CHK:         | APP:   |  |  |  |
|--------------|---------|--------------|--------|--|--|--|
| A Campbell   | R Young | B Okunfolami | R Gray |  |  |  |
| 1:2500 at A1 |         |              |        |  |  |  |