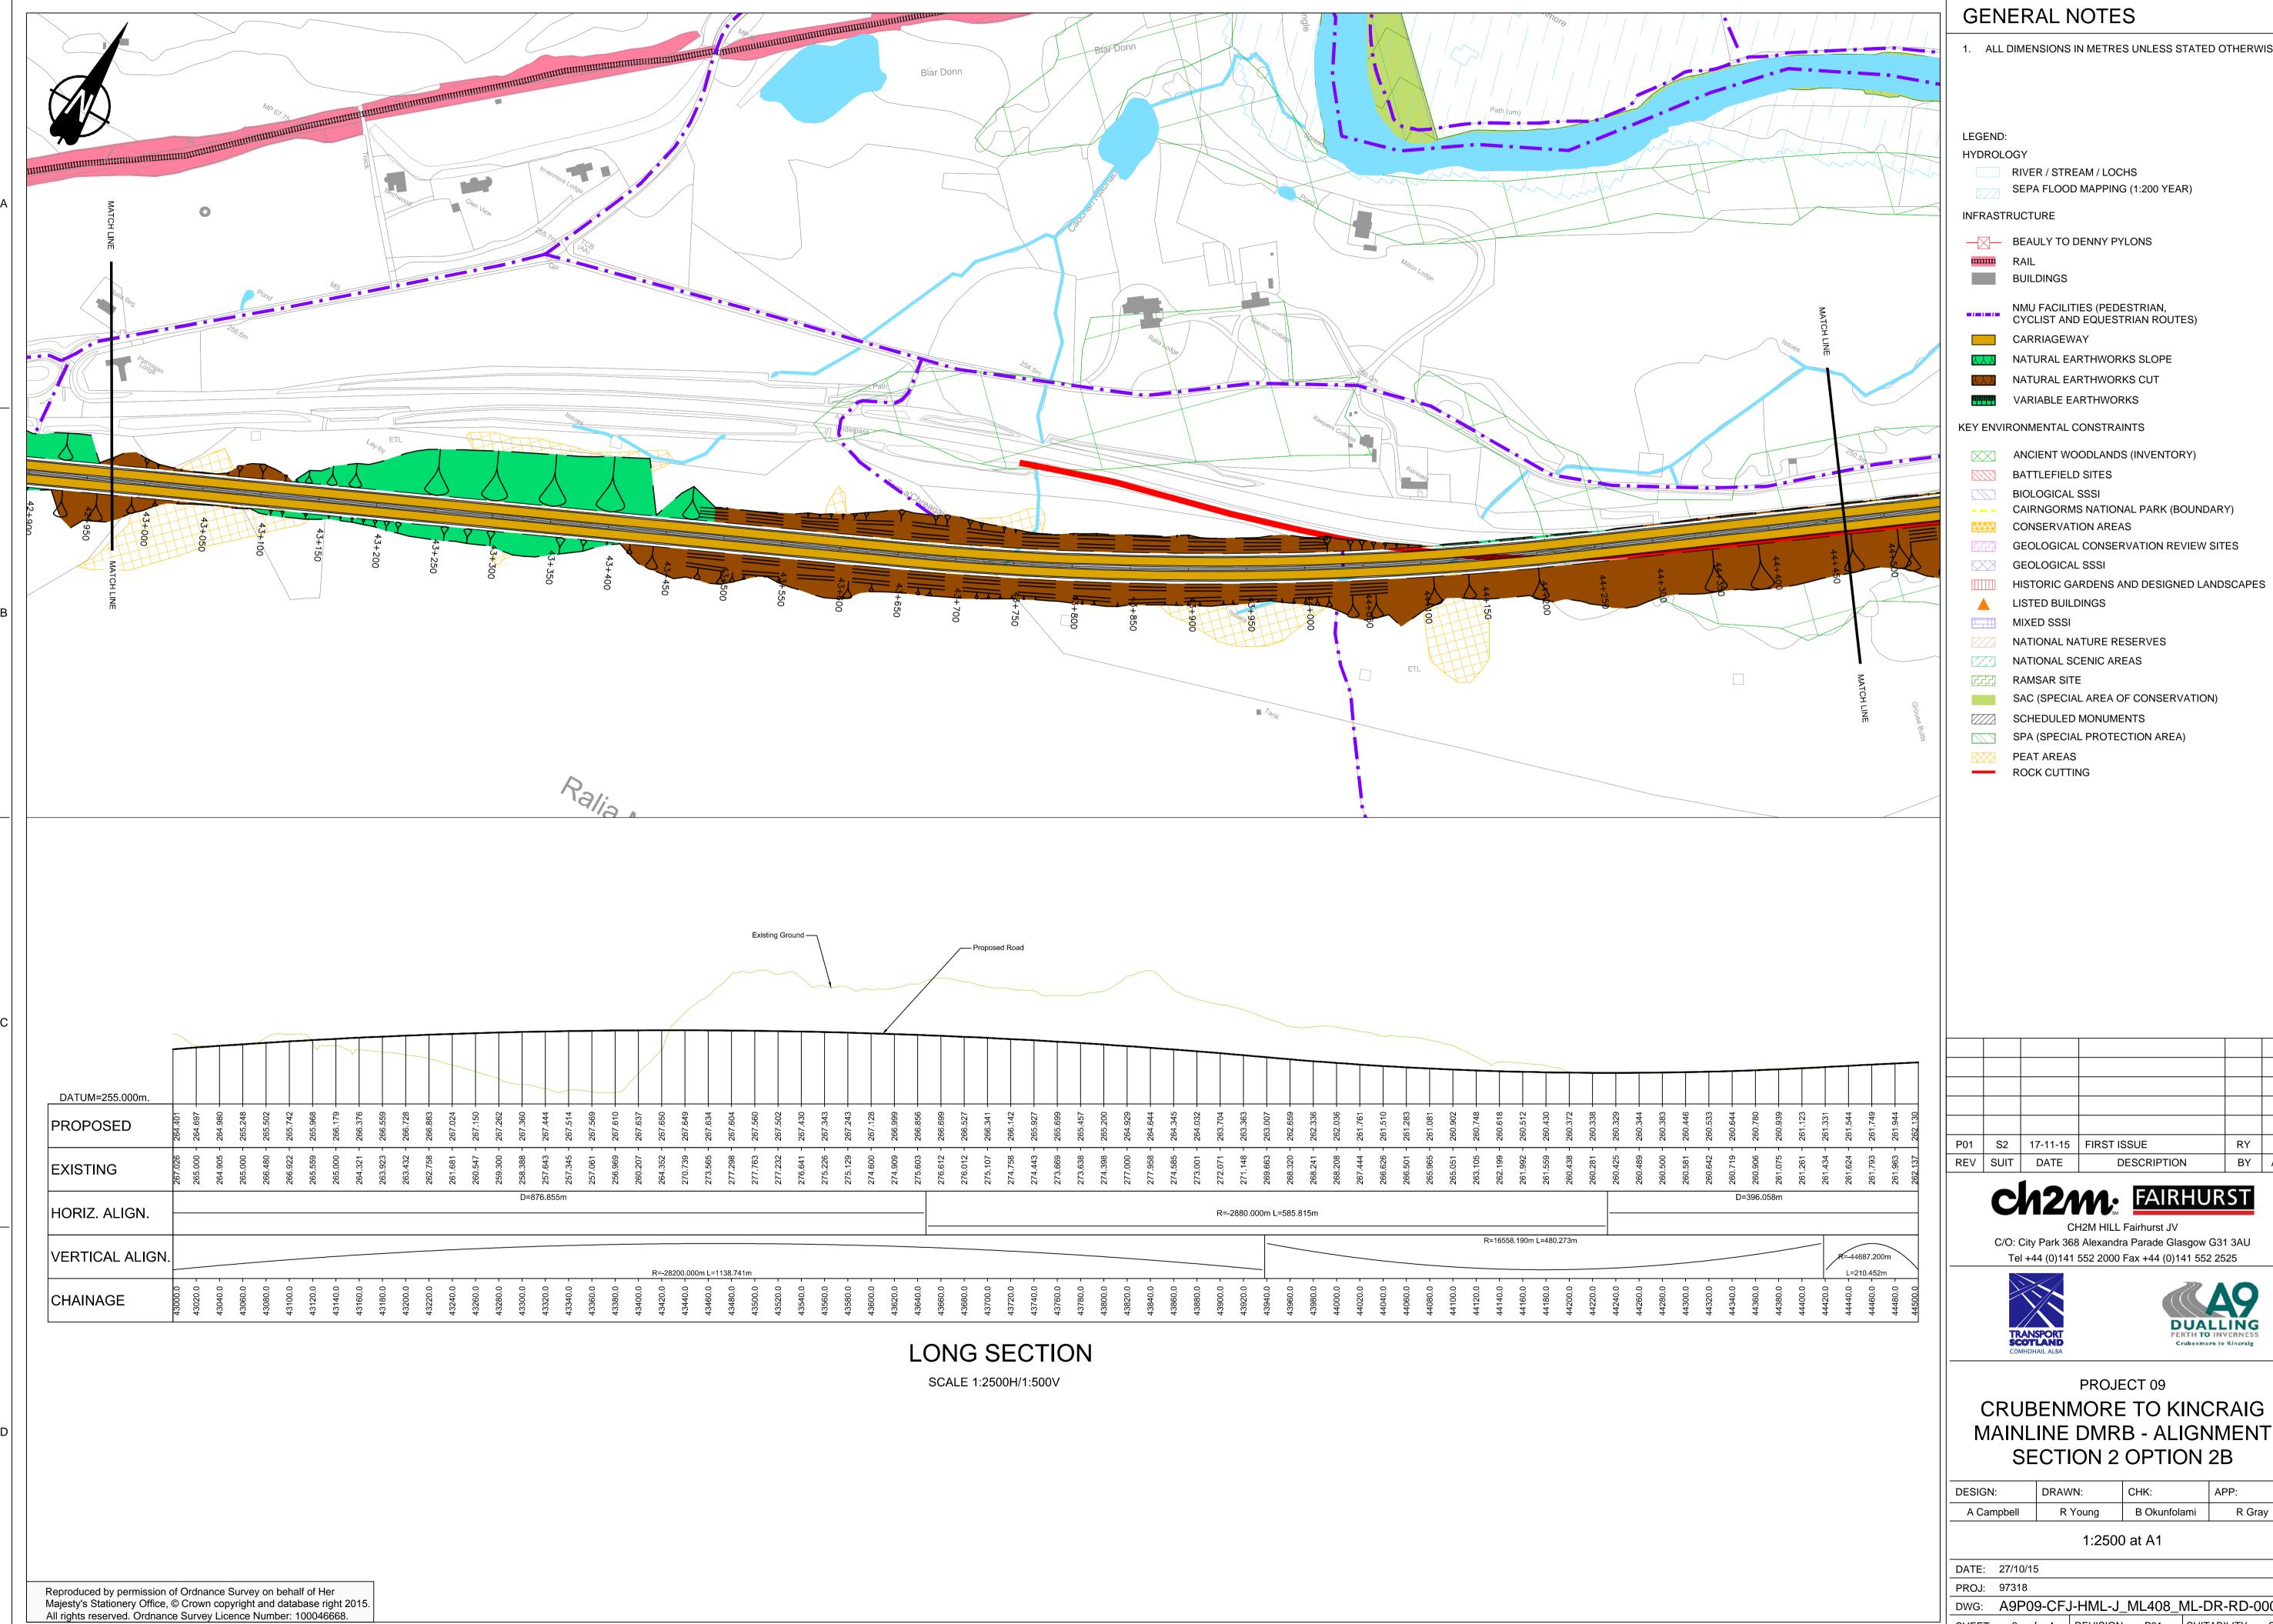

SUITABILITY: S2

CRUBENMORE TO KINCRAIG MAINLINE DMRB - ALIGNMENT

| DESIGN:      | DRAWN:  | CHK:         | APP:   | - |  |
|--------------|---------|--------------|--------|---|--|
| A Campbell   | R Young | B Okunfolami | R Gray |   |  |
| 1:2500 at A4 |         |              |        |   |  |

DWG: A9P09-CFJ-HML-J\_ML408\_ML-DR-RD-0003

SHEET: 3 of 4 REVISION: P01

BY APP

C/O: City Park 368 Alexandra Parade Glasgow G31 3AU

CRUBENMORE TO KINCRAIG MAINLINE DMRB - ALIGNMENT

| DESIGN:      | DRAWN:  | CHK:         | APP:   |  |
|--------------|---------|--------------|--------|--|
| A Campbell   | R Young | B Okunfolami | R Gray |  |
| 1:2500 at A1 |         |              |        |  |