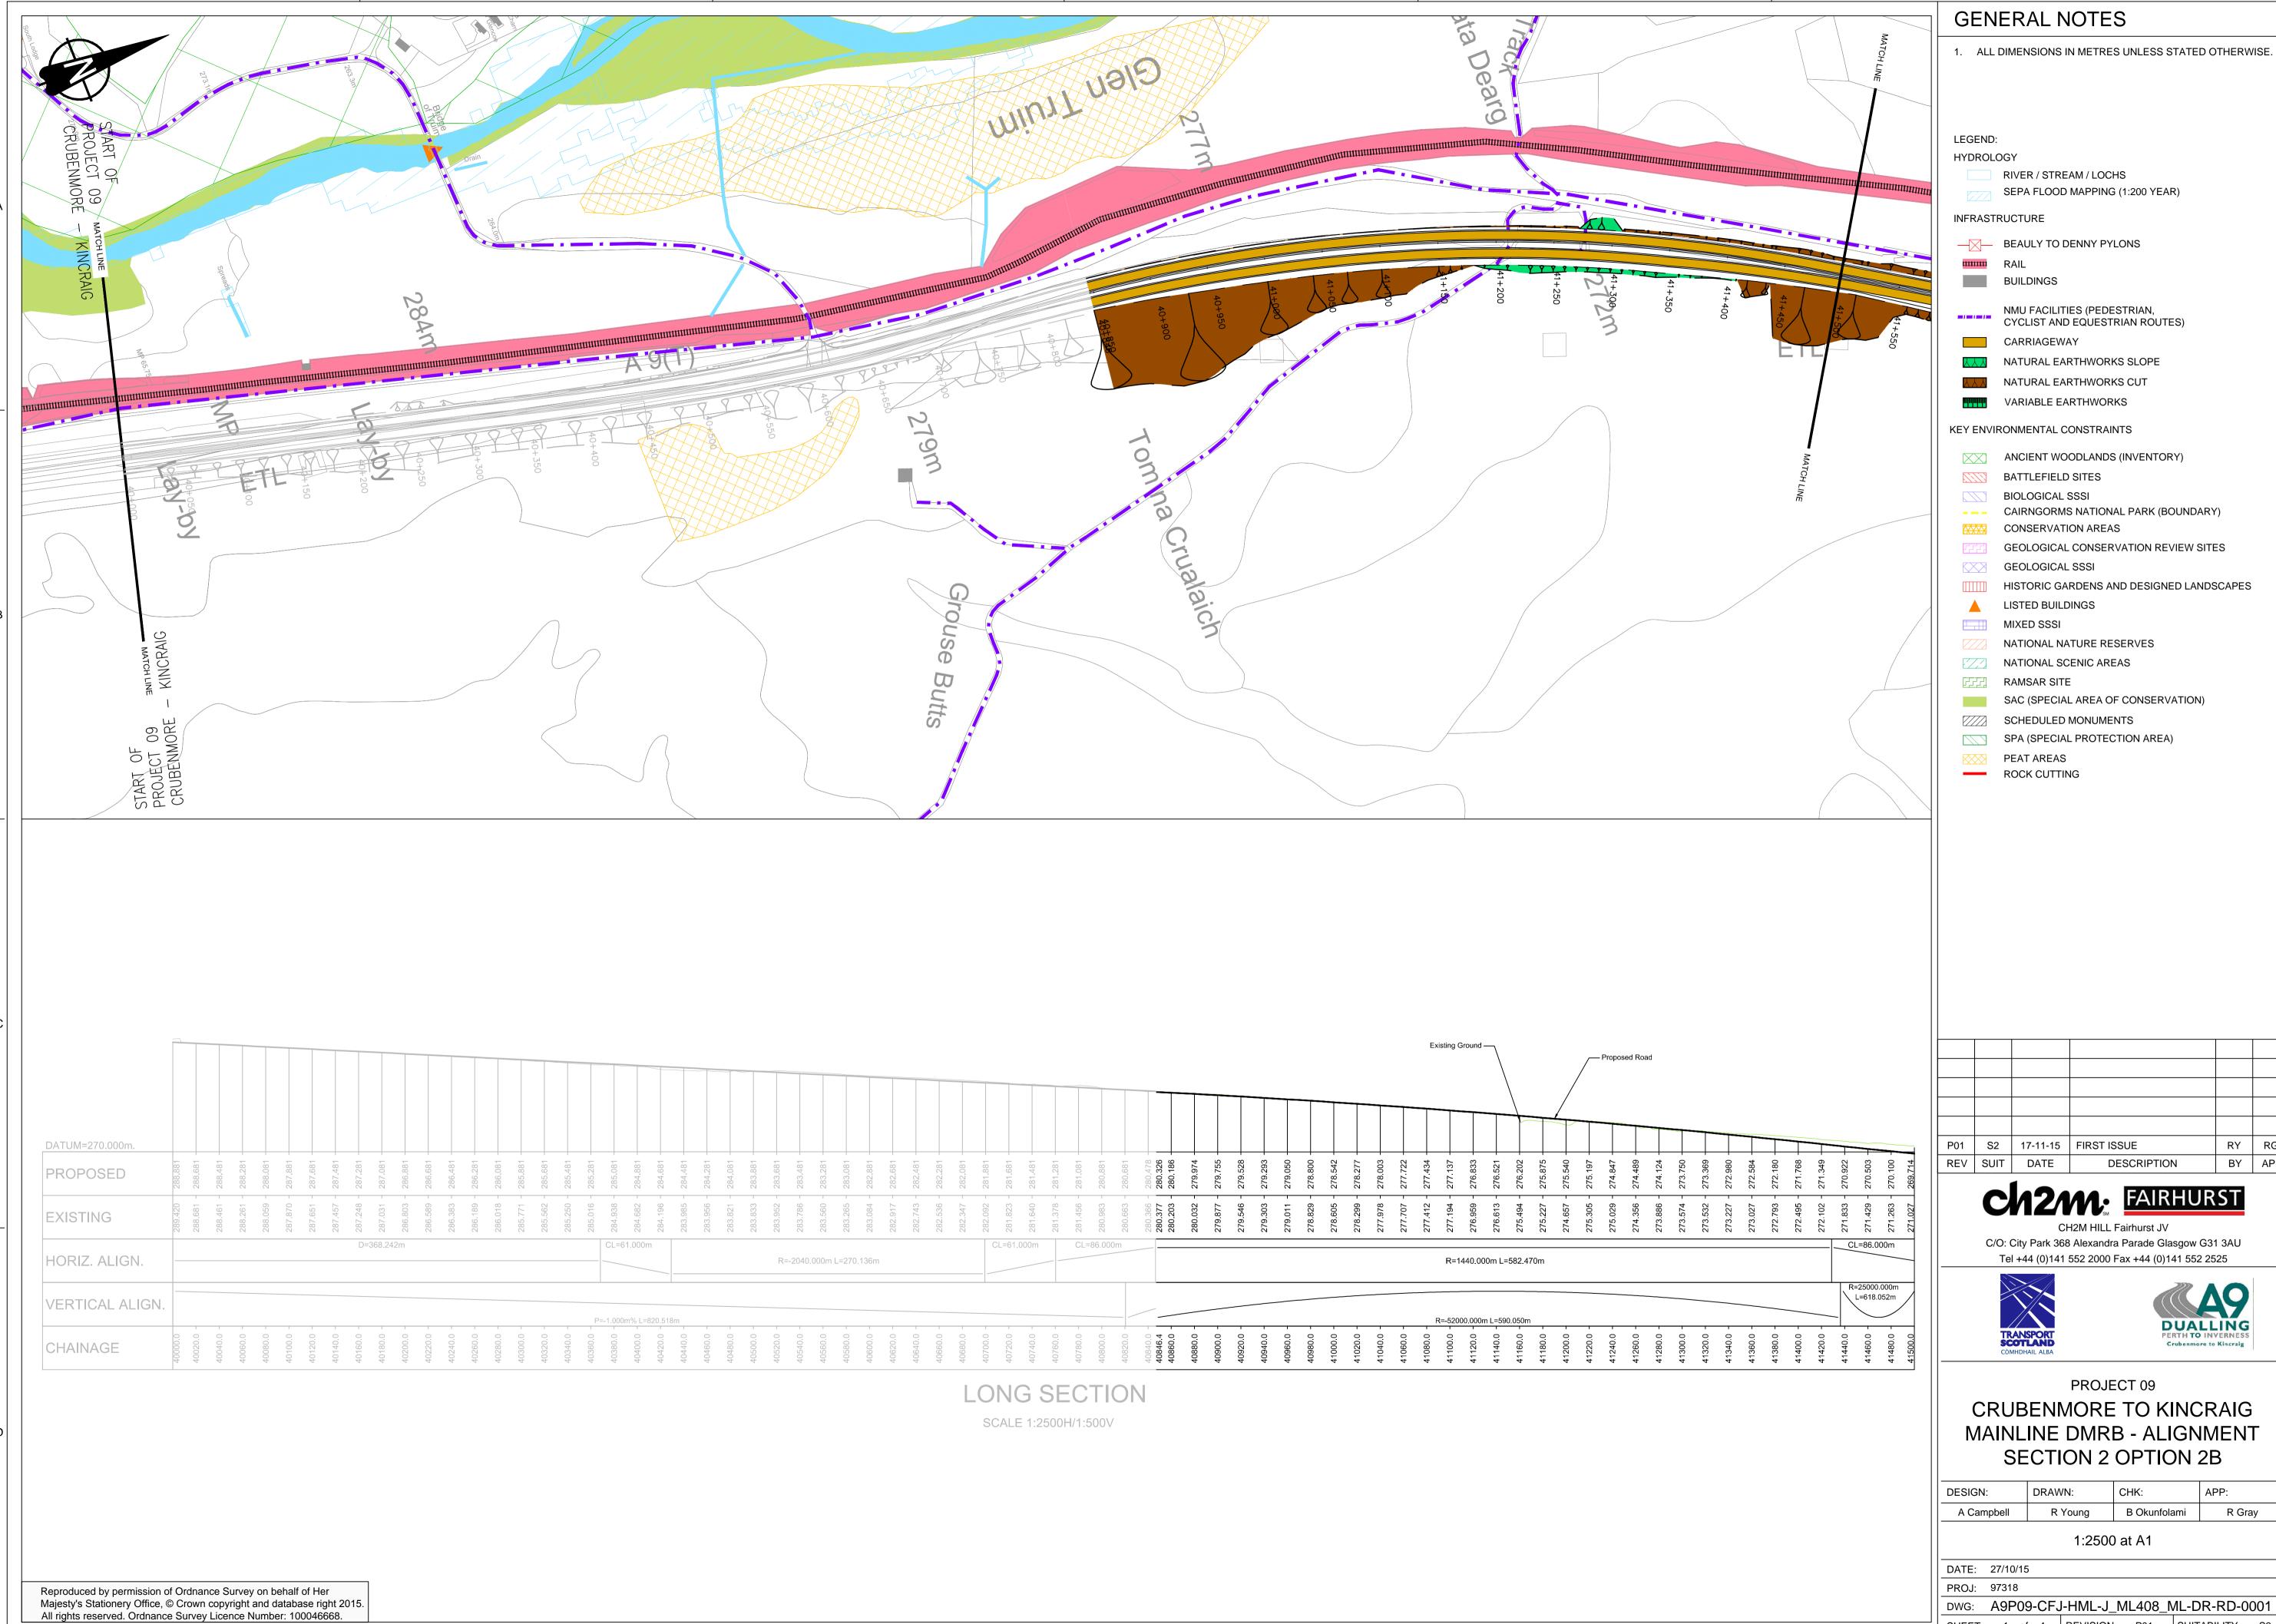

BY APP

CRUBENMORE TO KINCRAIG MAINLINE DMRB - ALIGNMENT

| DESIGN:    | DRAWN:  | CHK:         | APP:   | 2 |  |  |  |  |
|------------|---------|--------------|--------|---|--|--|--|--|
| A Campbell | R Young | B Okunfolami | R Gray | 5 |  |  |  |  |
|            | 1:2500  | ) at A1      |        |   |  |  |  |  |

DWG: A9P09-CFJ-HML-J\_ML408\_ML-DR-RD-0001

SHEET: 1 of 4 REVISION: P01 SUITABILITY: S2

1. ALL DIMENSIONS IN METRES UNLESS STATED OTHERWISE.

HISTORIC GARDENS AND DESIGNED LANDSCAPES

RY RG BY APP

C/O: City Park 368 Alexandra Parade Glasgow G31 3AU