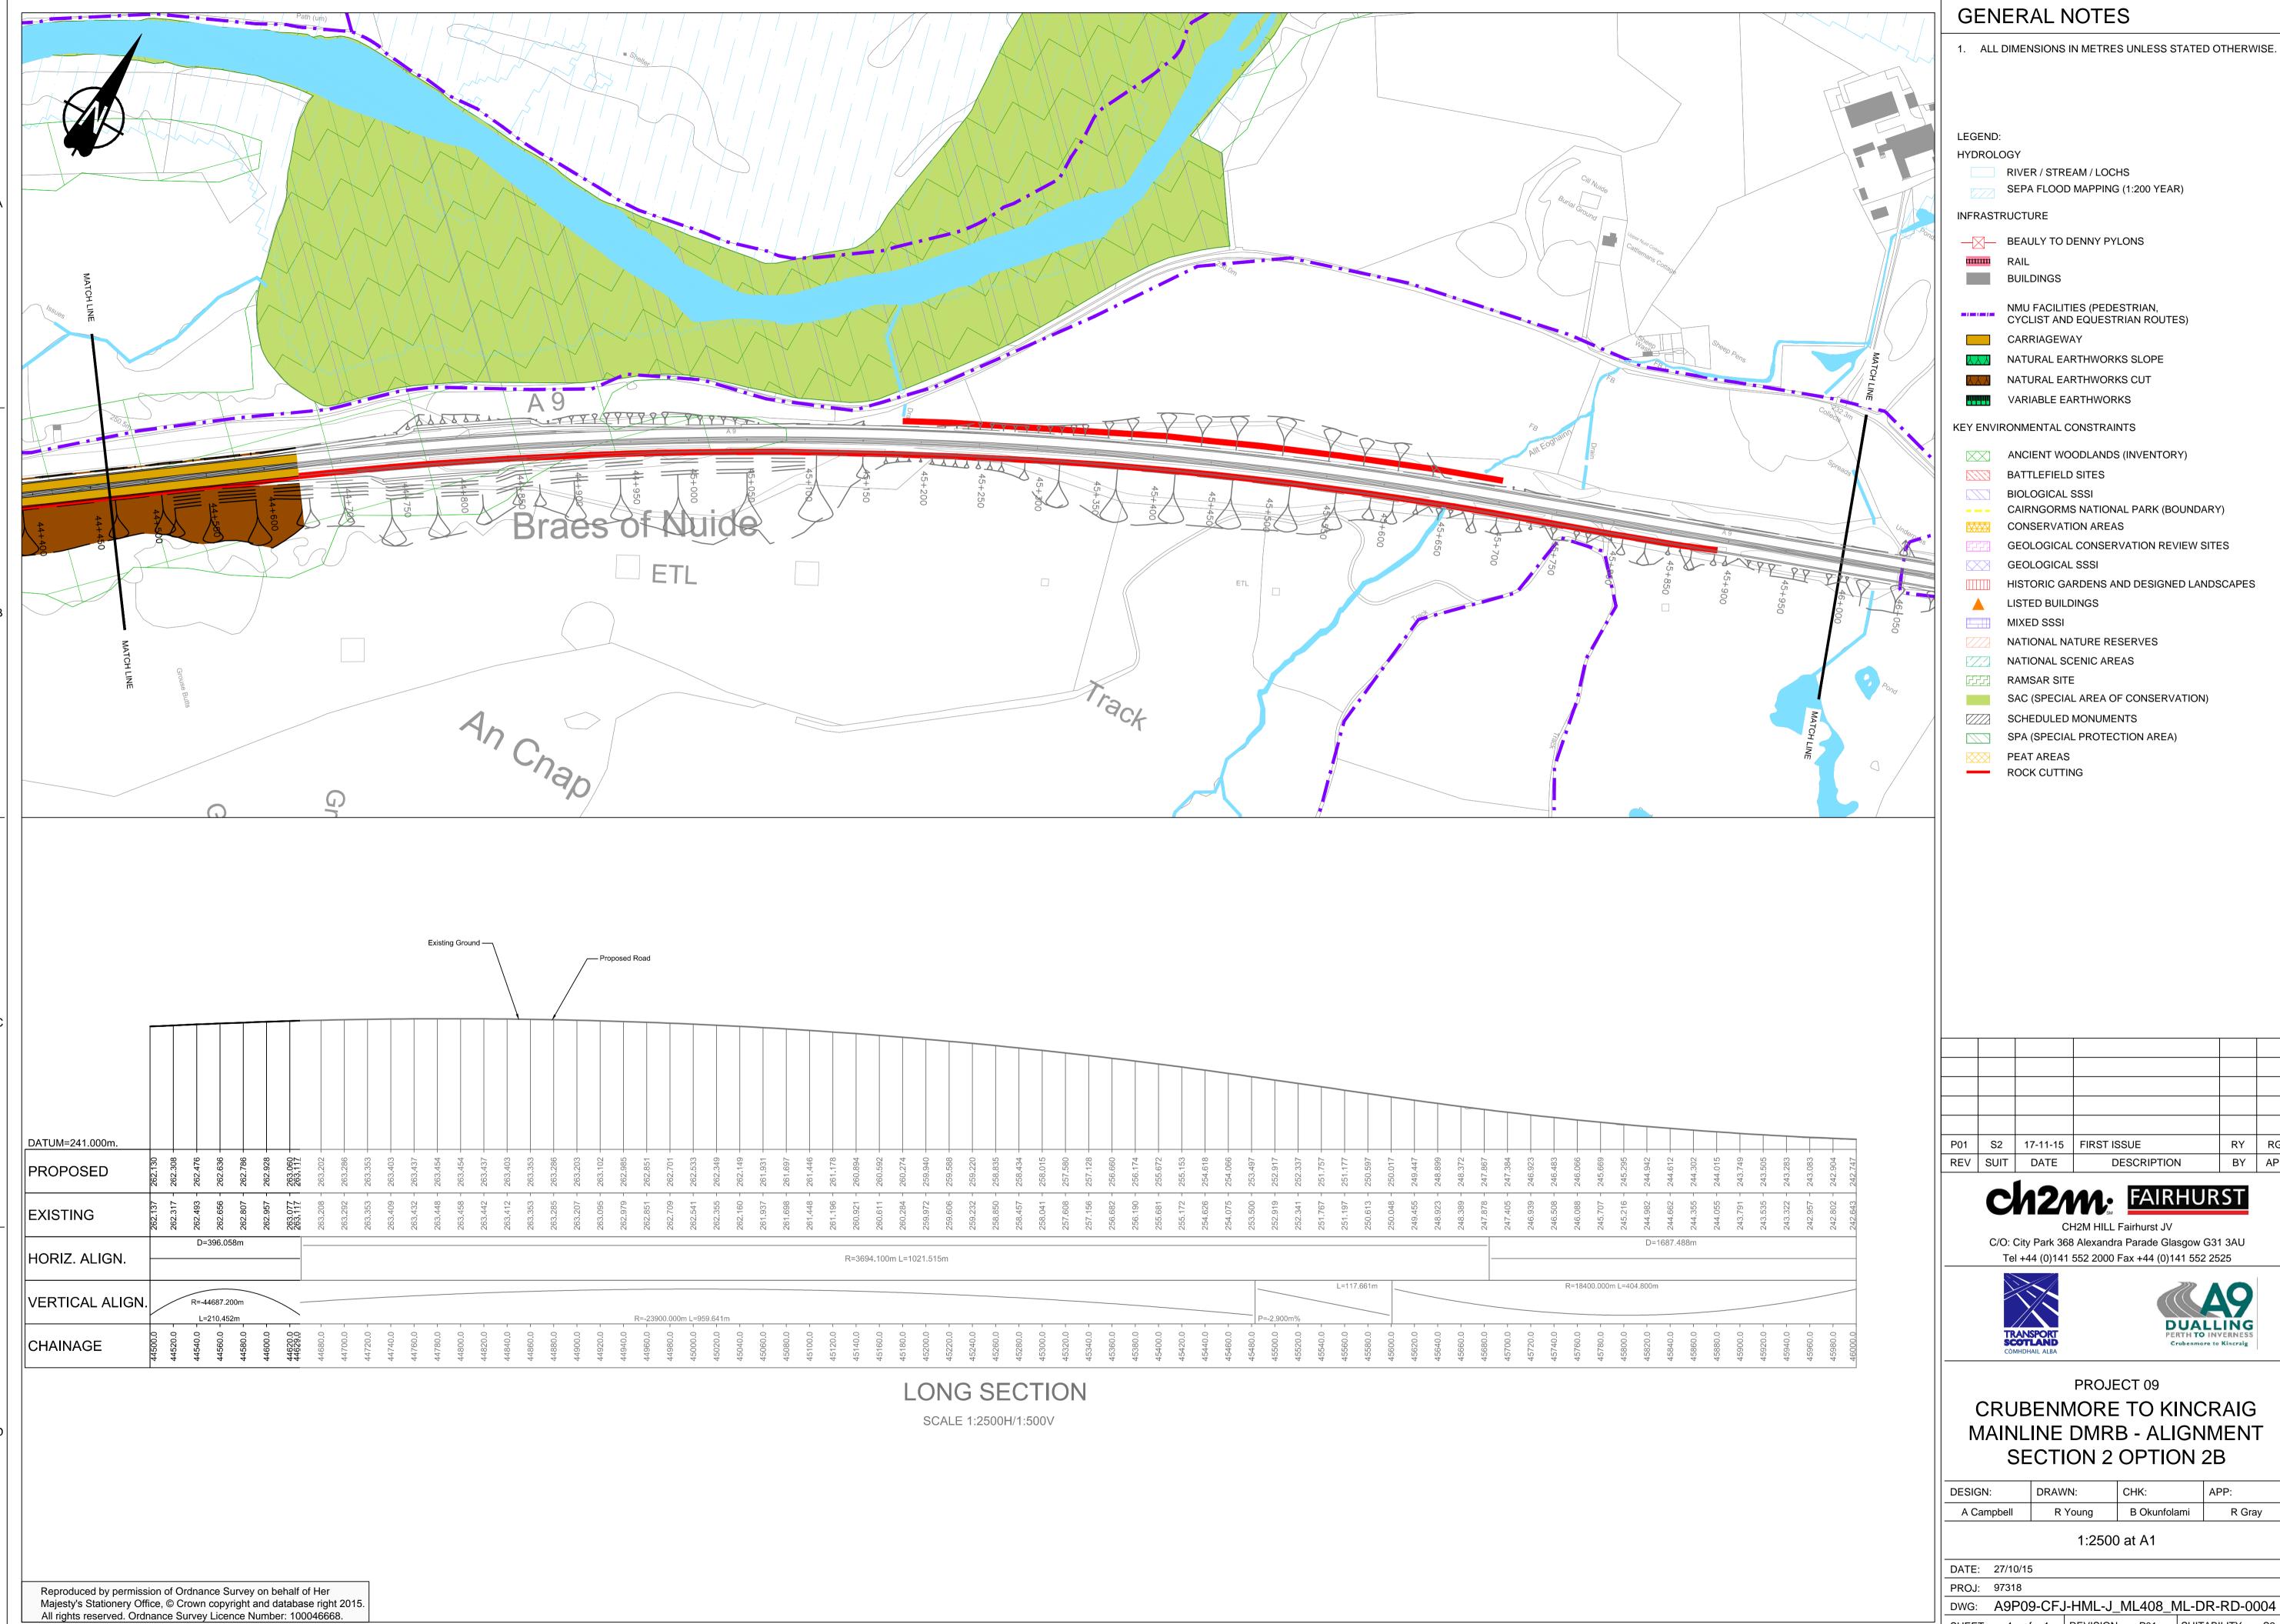

DWG: A9P09-CFJ-HML-J\_ML408\_ML-DR-RD-0004

SHEET: 4 of 4 REVISION: P01 SUITABILITY: S2