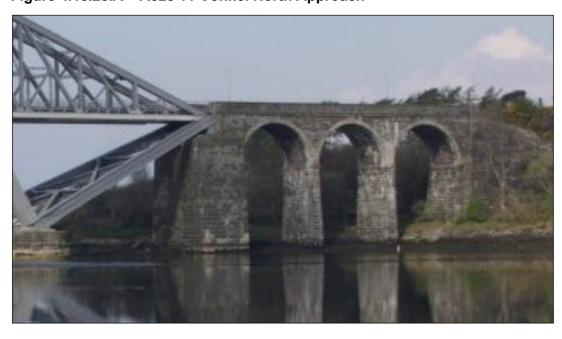

(vi) Removal of debris.
  - (vii) Clearance of drainage.
  - (viii) Inspection of the precast deck soffit.
- 4.15.23 Electrical installations include navigation lights and advance warning overhead vehicle detection system on approaches to the bridge.
- 4.15.24 A summary defect report is required for this structure.

### **Connel North Approach**

4.15.25 Constructed in 1903 the north approach to Connel Bridge shown Figure 4.15.25.A and whose location is denoted within Figure 4.15.25.B is a three span masonry arch carrying the A828 trunk road across the north bank of Loch Etive.

Comprising three spans of length 11.67, 11.80 and 11.80 metres the overall deck length is 46.70 metres. Founded upon rock the minimum arch height is 15.74 metres.

Figure 4.15.25.A - A828 11 Connel North Approach



Figure 4.15.25.B - Connel North Approach Location



### Requirements for A828 11 Connel North Approach

- 4.15.26 The Operating Company should carry out inspection and management operations of this structure in conjunction with those for the A828 10 Connel Bridge.
- 4.15.27 In addition to the requirements of Schedule 2 Scope, Section 4 Inspection and Maintenance Structures, the Operating Company is advised that the year in which the first inspection shall be due shall be as referred to in this annex.

Table 4.15.27.A - PI/GI Inspection Dates

| Bridge Bridge Name               | Date of last        | Date of next | Date of next |
|----------------------------------|---------------------|--------------|--------------|
| Number                           | PI/GI (most recent) | PI