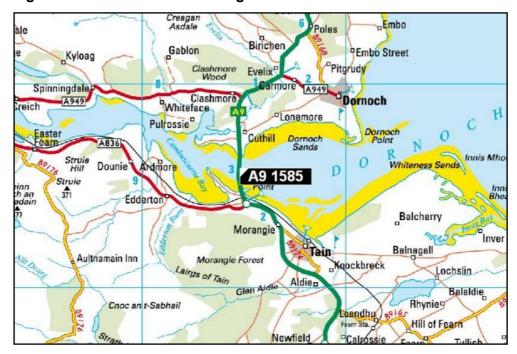

--|----------------------------------------|--------------------|--------------------|
| A9 1360          | Cromarty Bridge | 2020 PI                                | 2026               | 2022               |

### **Dornoch Bridge**

4.15.42 Constructed in 1991 the structure shown in Figure 4.15.42.A and whose location is denoted within Figure 4.15.42.B carries the A9 trunk road across the Dornoch Firth estuarial crossing.

Comprising twenty one spans the structure is a post tensioned box supported on tapering reinforced concrete columns and abutments. With an overall length of 890 metres and a width of 13.20 metres the structure supports a single carriageway with pedestrian pavements on either side.

Figure 4.15.42.A - A9 1585 Dornoch Bridge



Figure 4.15.42.B - Dornoch Bridge Location



### Requirements for the A9 1585 Dornoch Bridge

- 4.15.43 The Operating Company shall undertake underwater inspections to inspect the condition of the piers and the sea bed around the foundations in accordance with the Design Manual for Roads and Bridges at a maximum of six yearly intervals.
- 4.15.44 The Operating Company shall also survey the piers every two years to determine if displacement in any direction or vertical settlement has taken place since the previous survey.
- 4.15.45 Electrical installations include navigation lights and internal lighting within the deck.

4.15.46 In addition to the requirements of Schedule 2 – Scope, Section 4 – Inspection and Maintenance - Structures, the Operating Company is advised that the year in which the first inspection shall be due shall be