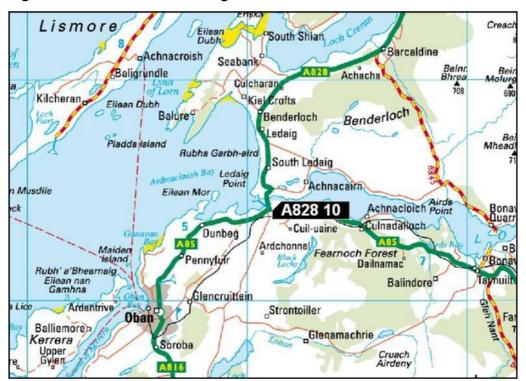

xt GI |
|------------------|--------------------------|----------------------------------------|--------------------|--------------------|
| A828 9           | Connel South<br>Approach | 2021 GI                                | 2923               | 2025               |

### **Connel Bridge**

4.15.19 Constructed in 1903 the structure shown in Figure 4.15.19.A and whose location is denoted within Figure 4.15.19.B carries the A828 trunk road across Loch Etive.

This three span structure has two identical cantilever steel trusses supporting a centrally suspended span. The overall length is 223.50 metres with the approach spans anchored on their landward sides by vertical ties into masonry anchorage piers.

Figure 4.15.19.A - A828 10 Connel Bridge



Figure 4.15.19.B - Connel Bridge Location



### Requirements for the A828 10 Connel Bridge

- 4.15.20 The Operating Company is advised that a detailed inspection regime as outlined within the Maintenance Manual for this structure may necessitate the inspection of specific elements on a more frequent timeframe. Where applicable, details shall be contained within the Maintenance Manual.
- 4.15.21 The Operating Company is advised that the current inspection gantry lies abandoned below the structure and it is not intended to replace it. Therefore alternative means of access to the deck soffit and bridge bearings is now required.

The operating company shall therefore deploy all methods as his disposal to undertake such works including roped access.

- 4.15.22 When undertaking inspections the Operating Company shall also include the fo