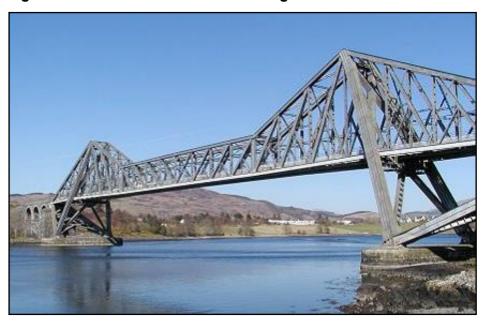

>recent) | Date of<br>next PI | Date of<br>next GI |
|------------------|--------------------------|----------------------------------------|--------------------|--------------------|
| A828 9           | Connel South<br>Approach | 2021 GI                                | 2923               | 2025               |

### **Connel Bridge**

4.15.19 Constructed in 1903 the structure shown in Figure 4.15.19.A and whose location is denoted within Figure 4.15.19.B carries the A828 trunk road across Loch Etive.

This three span structure has two identical cantilever steel trusses supporting a centrally suspended span. The overall length is 223.50 metres with the approach spans anchored on their landward sides by vertical ties into masonry anchorage piers.

Figure 4.15.19.A - A828 10 Connel Bridge



Figure 4.15.19.B - Connel Bridge Location



### Requirements for the A828 10 Connel Bridge

- 4.15.20 The Operating Company is advised that a detailed inspection regime as outlined within the Maintenance Manual for this structure may necessitate the inspection of specific elements on a more frequent timeframe. Where applicable, details shall be contained within the Maintenance Manual.
- 4.15.21 The Operating Company is advised that the current inspection gantry lies abandoned below the structure and it is not intended to replace it. Therefore alternative means of access to the deck soffit and bridge bearings is now required.

The operating company shall therefore deploy all methods as his disposal to undertake such works including roped access.

- 4.15.22 When undertaking inspections th