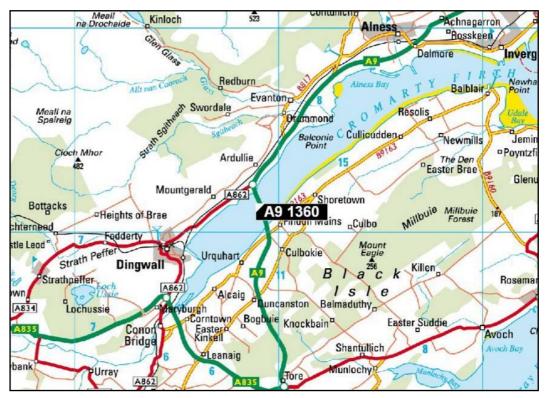

-----------------------------|--------------------|--------------------|
| A9 1230          | Findhorn Bridge | 2021 GI                                | 2025               | 2023               |

### **Cromarty Bridge**

4.15.39 Constructed in 1979 the structure shown in Figure 4.15.39.A and whose location is denoted within Figure 4.15.39.B carries the A9 trunk road across the Cromarty Firth.

This sixty eight span composite structure has an overall length of 1464 metres and a width of 11.30 metres and supports a single carriageway with pedestrian pavements on either side. The deck comprises pre-stressed pre-tensioned beams and reinforced concrete upon reinforced concrete columns and end abutments.

Figure 4.15.39 A - A9 1360 Cromarty Bridge



Figure 4.15.39.B – Cromarty Bridge Location



### Requirements for the A9 1360 Cromarty Bridge

4.15.40 The Operating Company is advised that this structure is in distress as a result of poor detailing. Low lying in a marine environment makes it vulnerable to chloride attack. As a consequence this structure is exhibiting very serious early deterioration requiring:

- (i) new joints,
- (ii) new parapets,
- (iii) re-waterproofing,
- (iv) re-surfacing,
- (v) concrete repairs to deck and pier crossheads, and
- (vi) chloride and alkali silica reaction treatment.

Concerns with the extent of deterioration of the aluminium parapet led to the installation of a Varioguard steel barrier across the whole bridge in 2008 as a temporary measure, to ensure public safety.

The Operating Company is advised that during the course of this contract, in