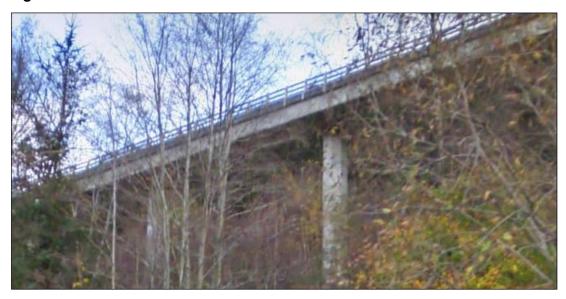

-------|--------------|--------------|
| Number                           | PI/GI (most recent) | PI           | GI           |
| A828 11 Connel North<br>Approach | 2021 GI             | 2023         | 2025         |

#### Killiecrankie Viaduct NB

4.15.28 Constructed in 1986 the structure shown in Figure 4.15.28.A and whose location is denoted within Figure 4.15.28.B carries the A9 trunk road north bound towards Killiecrankie.

Comprising forty one spans of 15.00 metres the structure is founded upon rock with spread footings. These support the precast pretensioned beams and insitu deck above the integral cross heads. At the interface articulation is afforded by mechanical bearings. The deck has an overall length of 615 metres.

Figure 4.15.28.A - A9 590 Killiecrankie Viaduct North Bound



Figure 4.15.28.B - Killiecrankie Viaduct North Bound Location



### Requirements for A9 590 Killiecrankie Viaduct North Bound

4.15.29 In addition to the requirements of Schedule 2 – Scope, Section 4 – Inspection and Maintenance - Structures, 4 the Operating Company is advised that the year in which the first inspection shall be due shall be as referred to in this annex.

Table 4.15.29.A - PI/GI Inspection Dates

| Bridge<br>Number | Bridge Name                 | Date of last<br>PI/GI (most<br>recent) | Date of next<br>PI | Date of<br>next GI |
|------------------|-----------------------------|----------------------------------------|--------------------|--------------------|
| A9 590           | Killiecrankie Viaduct<br>NB | 2020 PI                                | 2026               |