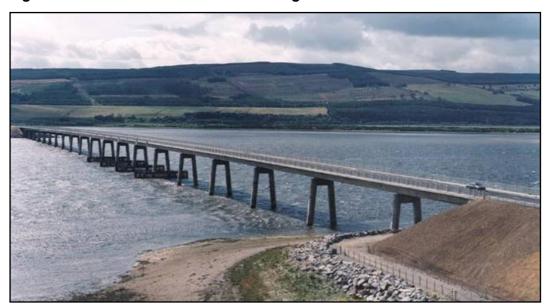

>next GI |
|------------------|-----------------|----------------------------------------|--------------------|--------------------|
| A9 1360          | Cromarty Bridge | 2020 PI                                | 2026               | 2022               |

### **Dornoch Bridge**

4.15.42 Constructed in 1991 the structure shown in Figure 4.15.42.A and whose location is denoted within Figure 4.15.42.B carries the A9 trunk road across the Dornoch Firth estuarial crossing.

Comprising twenty one spans the structure is a post tensioned box supported on tapering reinforced concrete columns and abutments. With an overall length of 890 metres and a width of 13.20 metres the structure supports a single carriageway with pedestrian pavements on either side.

Figure 4.15.42.A - A9 1585 Dornoch Bridge



Figure 4.15.42.B - Dornoch Bridge Location



### Requirements for the A9 1585 Dornoch Bridge

- 4.15.43 The Operating Company shall undertake underwater inspections to inspect the condition of the piers and the sea bed around the foundations in accordance with the Design Manual for Roads and Bridges at a maximum of six yearly intervals.
- 4.15.44 The Operating Company shall also survey the piers every two years to determine if displacement in any direction or vertical settlement has taken place since the previous survey.
- 4.15.45 Electrical installations include navigation lights and internal lighting within the deck.

4.15.46 In addition to the requirements of Schedule 2 – Scope, Section 4 – Inspection and Maintenance - Structures, the Operating Company is advised that the year in whi