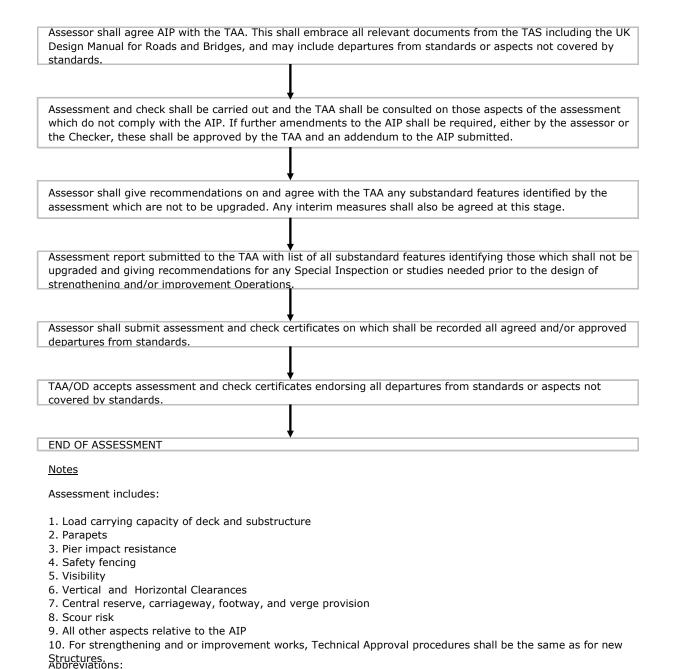

/A   | Pier more than 4.5m from carriageway |
| A9 1020       | KERROW      | 3     |                                      |
| A9 1210       | SLOCHD BEAG | 3     |                                      |
| A9 1300       | INSHES OB   | 3     |                                      |
| A9 1310       | RAIGMORE S  | 3     |                                      |
| A9 1320       | RAIGMORE N  | 3     |                                      |
| A9 1390       | BALCONIE OB | 3     |                                      |

### Attachment 4.9 Technical Approval Procedures for Assessment of Structures in Scotland

#### Table 4.9.1 Technical Approval of Structures in Scotland

TAA = Technical Approval Authority
TAS = Technical Approval Schedule
AIP = Approval in Principle
OD = Overseeing Department



Figure 4.9.1.A – Flow Chart for Departures from Standard or Aspects not Covered by Standards



# Attachment 4.10 List of Sub-Standard Structures with Structural Assessments in Progress

**Table 4.10.1 Sub Standard with Structural Assessments in Progress** 

| Structure     |                 |          |
|---------------|-----------------|----------|
| Reference No. | Name            | Date     |
| A9 1230       | Findhorn Bridge | Nov-2020 |

### **Attachment 4.11 List of Sub-Standard Structures**

**Table 4.11.1 Sub-Standard Structures** 

| Structure     |                      |            |
|---------------|----------------------|------------|
| Reference No. | Name                 | Details    |
| A82 670       | ALLT MOLACH          | 7.5t ALL   |
| A82 680       | ALLT NAN GUIBHAS