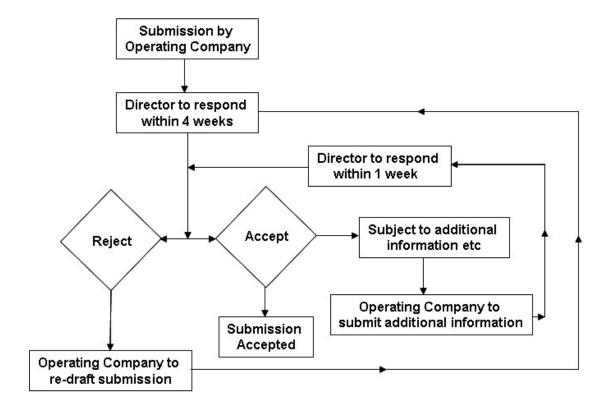

|
| A9 1210       | SLOCHD BEAG | 3     |                                      |
| A9 1300       | INSHES OB   | 3     |                                      |
| A9 1310       | RAIGMORE S  | 3     |                                      |
| A9 1320       | RAIGMORE N  | 3     |                                      |
| A9 1390       | BALCONIE OB | 3     |                                      |

### Attachment 4.9 Technical Approval Procedures for Assessment of Structures in Scotland

#### Table 4.9.1 Technical Approval of Structures in Scotland

TAA = Technical Approval Authority
TAS = Technical Approval Schedule
AIP = Approval in Principle
OD = Overseeing Department



Figure 4.9.1.A – Flow Chart for Departures from Standard or Aspects not Covered by Standards



# Attachment 4.10 List of Sub-Standard Structures with Structural Assessments in Progress

**Table 4.10.1 Sub Standard with Structural Assessments in Progress** 

| Structure     |                 |          |
|---------------|-----------------|----------|
| Reference No. | Name            | Date     |
| A9 1230       | Findhorn Bridge | Nov-2020 |

### **Attachment 4.11 List of Sub-Standard Structures**

**Table 4.11.1 Sub-Standard Structures** 

| Structure     |                      |            |
|---------------|----------------------|------------|
| Reference No. | Name                 | Details    |
| A82 670       | ALLT MOLACH          | 7.5t ALL   |
| A82 680       | ALLT NAN GUIBHAS     | 17.0t ALL  |
| A82 690       | CREAGDUBH            | 38.0t ALL  |
| A82 770       | ALLT