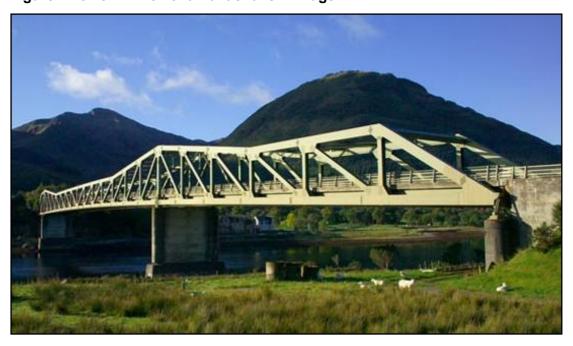

| 2025               | 2023               |

4.15.47 The Operating Company is advised that in addition to the above inspection programme, the schedule for operating and maintaining this structure is listed within 4.16.

### **Ballachulish Bridge**

4.15.48 Constructed in 1975 the structure shown in Figure 4.15.48.A and whose location is denoted within Figure 4.15.48.B carries the A82 trunk road across the Ballachulish narrows close to the mouth of Loch Leven.

This three span steel truss structure is supported on reinforced concrete piers and full height end abutments. The deck has an overall length of 294 metres and supports a single carriageway with concrete verges on either side. The deck width is 11.20 metres.

Figure 4.15.48.A - A82 870 Ballachulish Bridge



Figure 4.15.48.B - Ballachulish Bridge Location



### Requirements for the A82 870 Ballachulish Bridge

- 4.15.49 The Operating Company is advised that a detailed inspection regime as outlined within the Maintenance Manual for this structure may necessitate the inspection of specific elements on a more frequent timeframe. Where applicable, details shall be contained within the Maintenance Manual.
- 4.15.50 The Operating Company shall undertake a structural and protective coating condition survey on a yearly basis. The central ties require particular inspection where surface water from the deck is emerging at the abutment face above the ties causing minor corrosion. Defects in the surface coatings shall be repaired by surface preparation and re-coating.
- 4.15.51 Inspections of the South