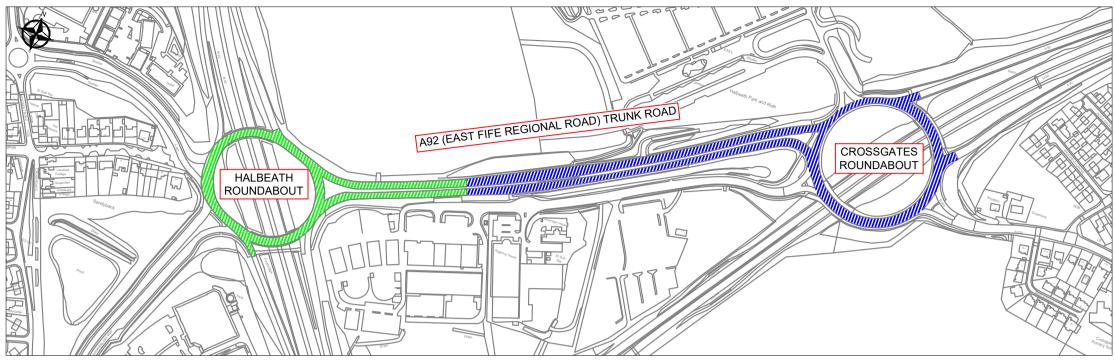

## 40mph Speed Limit Extents:

That length of the A92 East Fife Regional Road being the eastbound carriageway from the point where it leaves the circulation lanes of the Halbeath Roundabout in a generally north-easterly direction for a distance of 180 metres or thereby.

That length of the A92 East Fife Regional Road being the Halbeath Roundabout circulatory carriageway a distance of 410 metres or thereby.

That length of the A92 East Fife Regional Road being the westbound carriageway from the point 180 metres or thereby north east of the circulation lanes of the Halbeath Roundabout in a generally south-westerly direction for a distance of 180 metres or thereby.

## 50mph Speed Limit Extents:

That length of the A92 East Fife Regional Road being the eastbound carriageway from a point 180 metres or thereby north-east of the circulation lanes of the Halbeath Roundabout in a generally north-easterly direction to the point where it meets the circulation lanes of the Crossgates Roundabout, a distance of 455 metres or thereby.

That length of the A92 East Fife Regional Road being the westbound carriageway from the point where it leaves the circulation lanes of the Crossgates Roundabout in a generally south-westerly direction to a point 180 metres or thereby north-east of the circulation lanes of the Halbeath Roundabout, a distance of 450 metres or thereby.

That length of the A92 East Fife Regional Road being the Crossgates Roundabout circulatory carriageway a distance of 490 metres or thereby.

That length of the A92 East Fife Regional Road being the eastbound carriageway from the point where it leaves the circulation lanes of the Crossgates Roundabout in a generally north-easterly direction for a distance of 30 metres or thereby.

That length of the A92 East Fife Regional Road being the westbound carriageway from the point 18 metres or thereby north east of the circulation lanes of the Crossgates Roundabout in a generally south-westerly direction a distance of 18 metres or thereby.