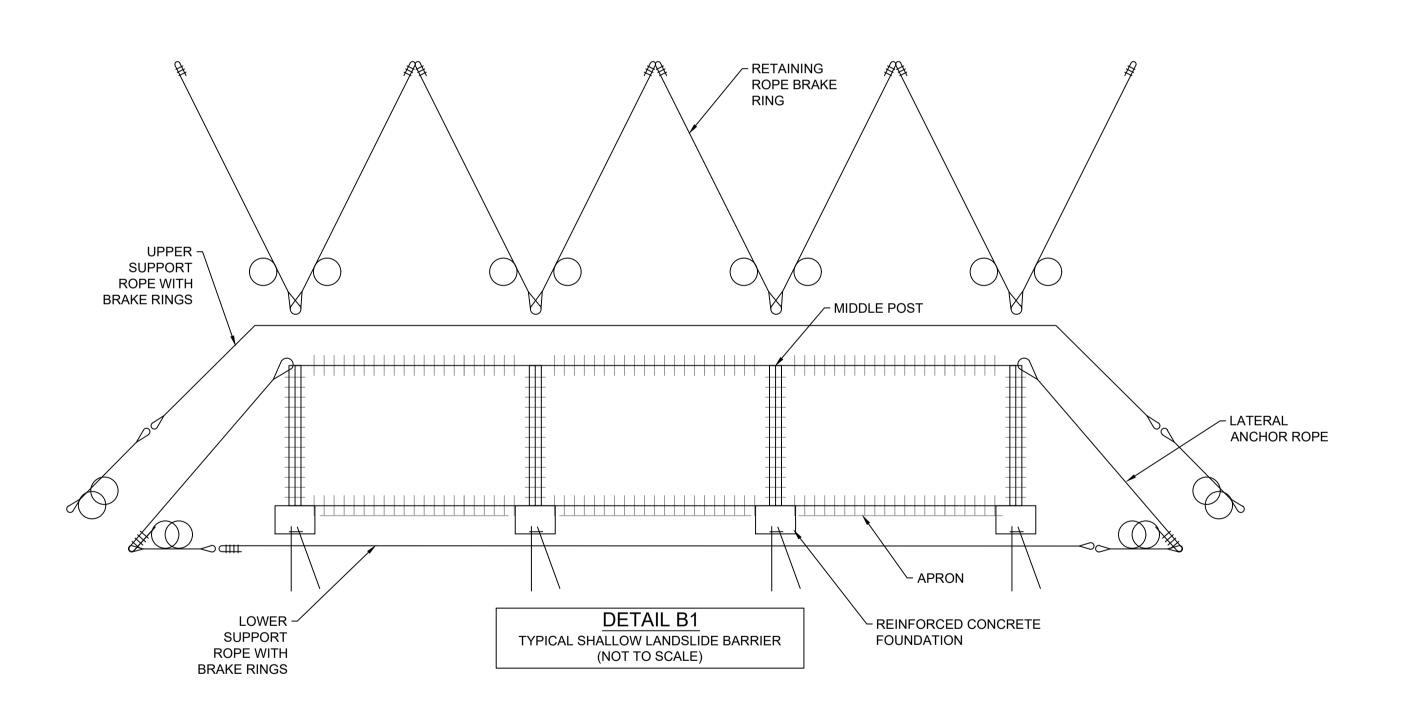

POST POST POST POST POST TRANSMISSION ROPES -TOP SUPPORT ROPES -- ROPE ANCHOR AND BYPASS ROPE BASE PLATE WITH HINGE ~ LATERAL ANCHOR ROPE / REINFORCED CONCRETE FOUNDATION REINFORCED CONCRETE FOUNDATION -- VERTICAL ROPE └─ INTERMEDIATE SUSPENSION ~ 45° ANCHORS SUPPORT **ROPES AND** ANCHOR IN DIRECTION OF ROPE -ANCHORS -**BYPASS ROPE** - ANCHOR IN DIRECTION OF ANCHORING IN SOIL: MIDDLE: 1 VERTICAL ANCHOR + 1 X 45° ANCHOR **DETAIL A1** ROPE BORDER: 2 VERTICAL ANCHORS + 1 X 45° ANCHOR ANCHORING IN BEDROCK: 2 VERTICAL ANCHORS TYPICAL ROCKFALL PROTECTION **BARRIER** (NOT TO SCALE) **DETAIL A2** 





TYPICAL ROCKFALL PROTECTION BARRIER ANCHORED IN LOOSE SOIL OR ROCK (NOT TO SCALE)