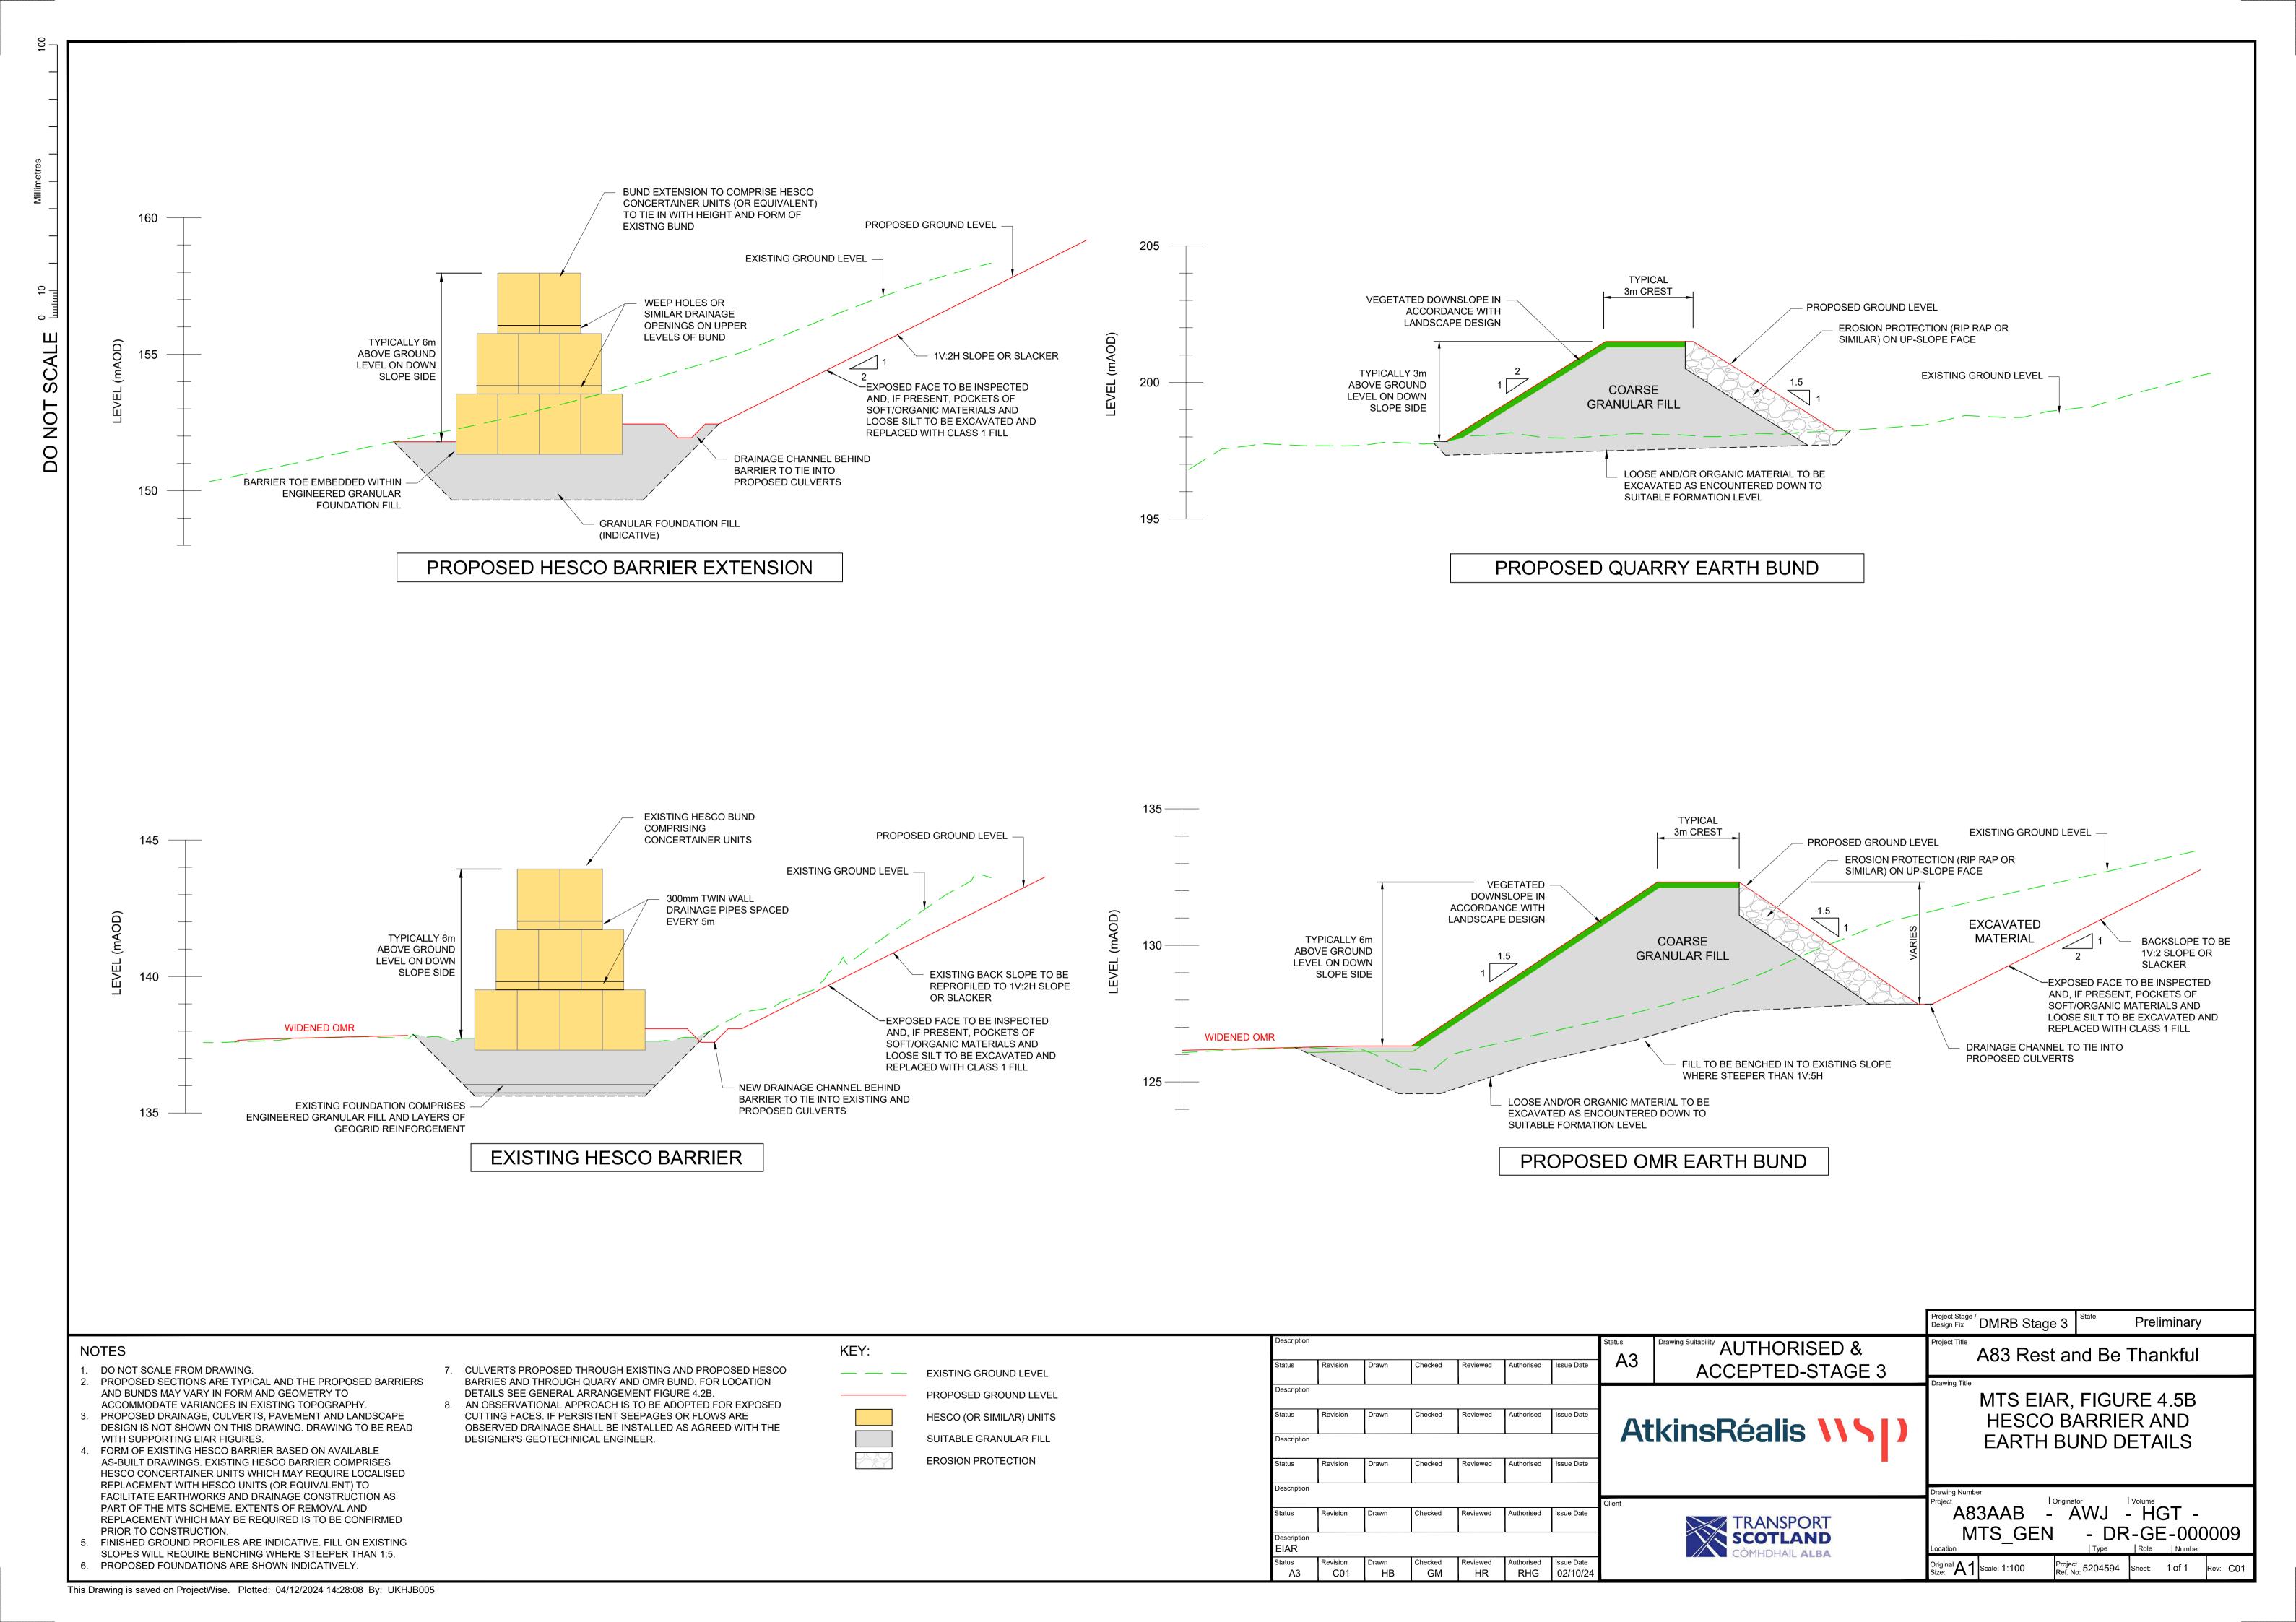

POST POST POST POST POST TRANSMISSION ROPES -TOP SUPPORT ROPES -- ROPE ANCHOR AND BYPASS ROPE BASE PLATE WITH HINGE ~ LATERAL ANCHOR ROPE / REINFORCED CONCRETE FOUNDATION REINFORCED CONCRETE FOUNDATION -- VERTICAL ROPE └─ INTERMEDIATE SUSPENSION ~ 45° ANCHORS SUPPORT **ROPES AND** ANCHOR IN DIRECTION OF ROPE -ANCHORS -**BYPASS ROPE** - ANCHOR IN DIRECTION OF ANCHORING IN SOIL: MIDDLE: 1 VERTICAL ANCHOR + 1 X 45° ANCHOR **DETAIL A1** ROPE BORDER: 2 VERTICAL ANCHORS + 1 X 45° ANCHOR ANCHORING IN BEDROCK: 2 VERTICAL ANCHORS TYPICAL ROCKFALL PROTECTION **BARRIER** (NOT TO SCALE) **DETAIL A2** 