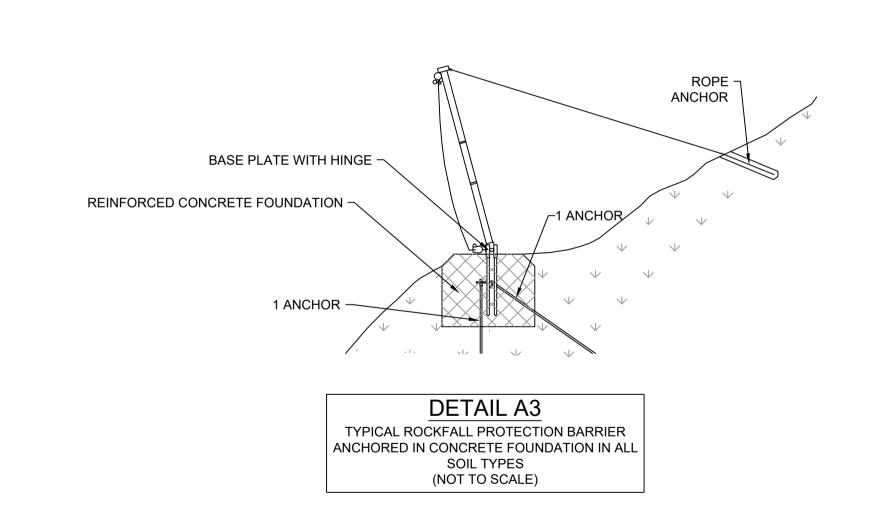

TYPICAL ROCKFALL PROTECTION BARRIER ANCHORED IN LOOSE SOIL OR ROCK (NOT TO SCALE)