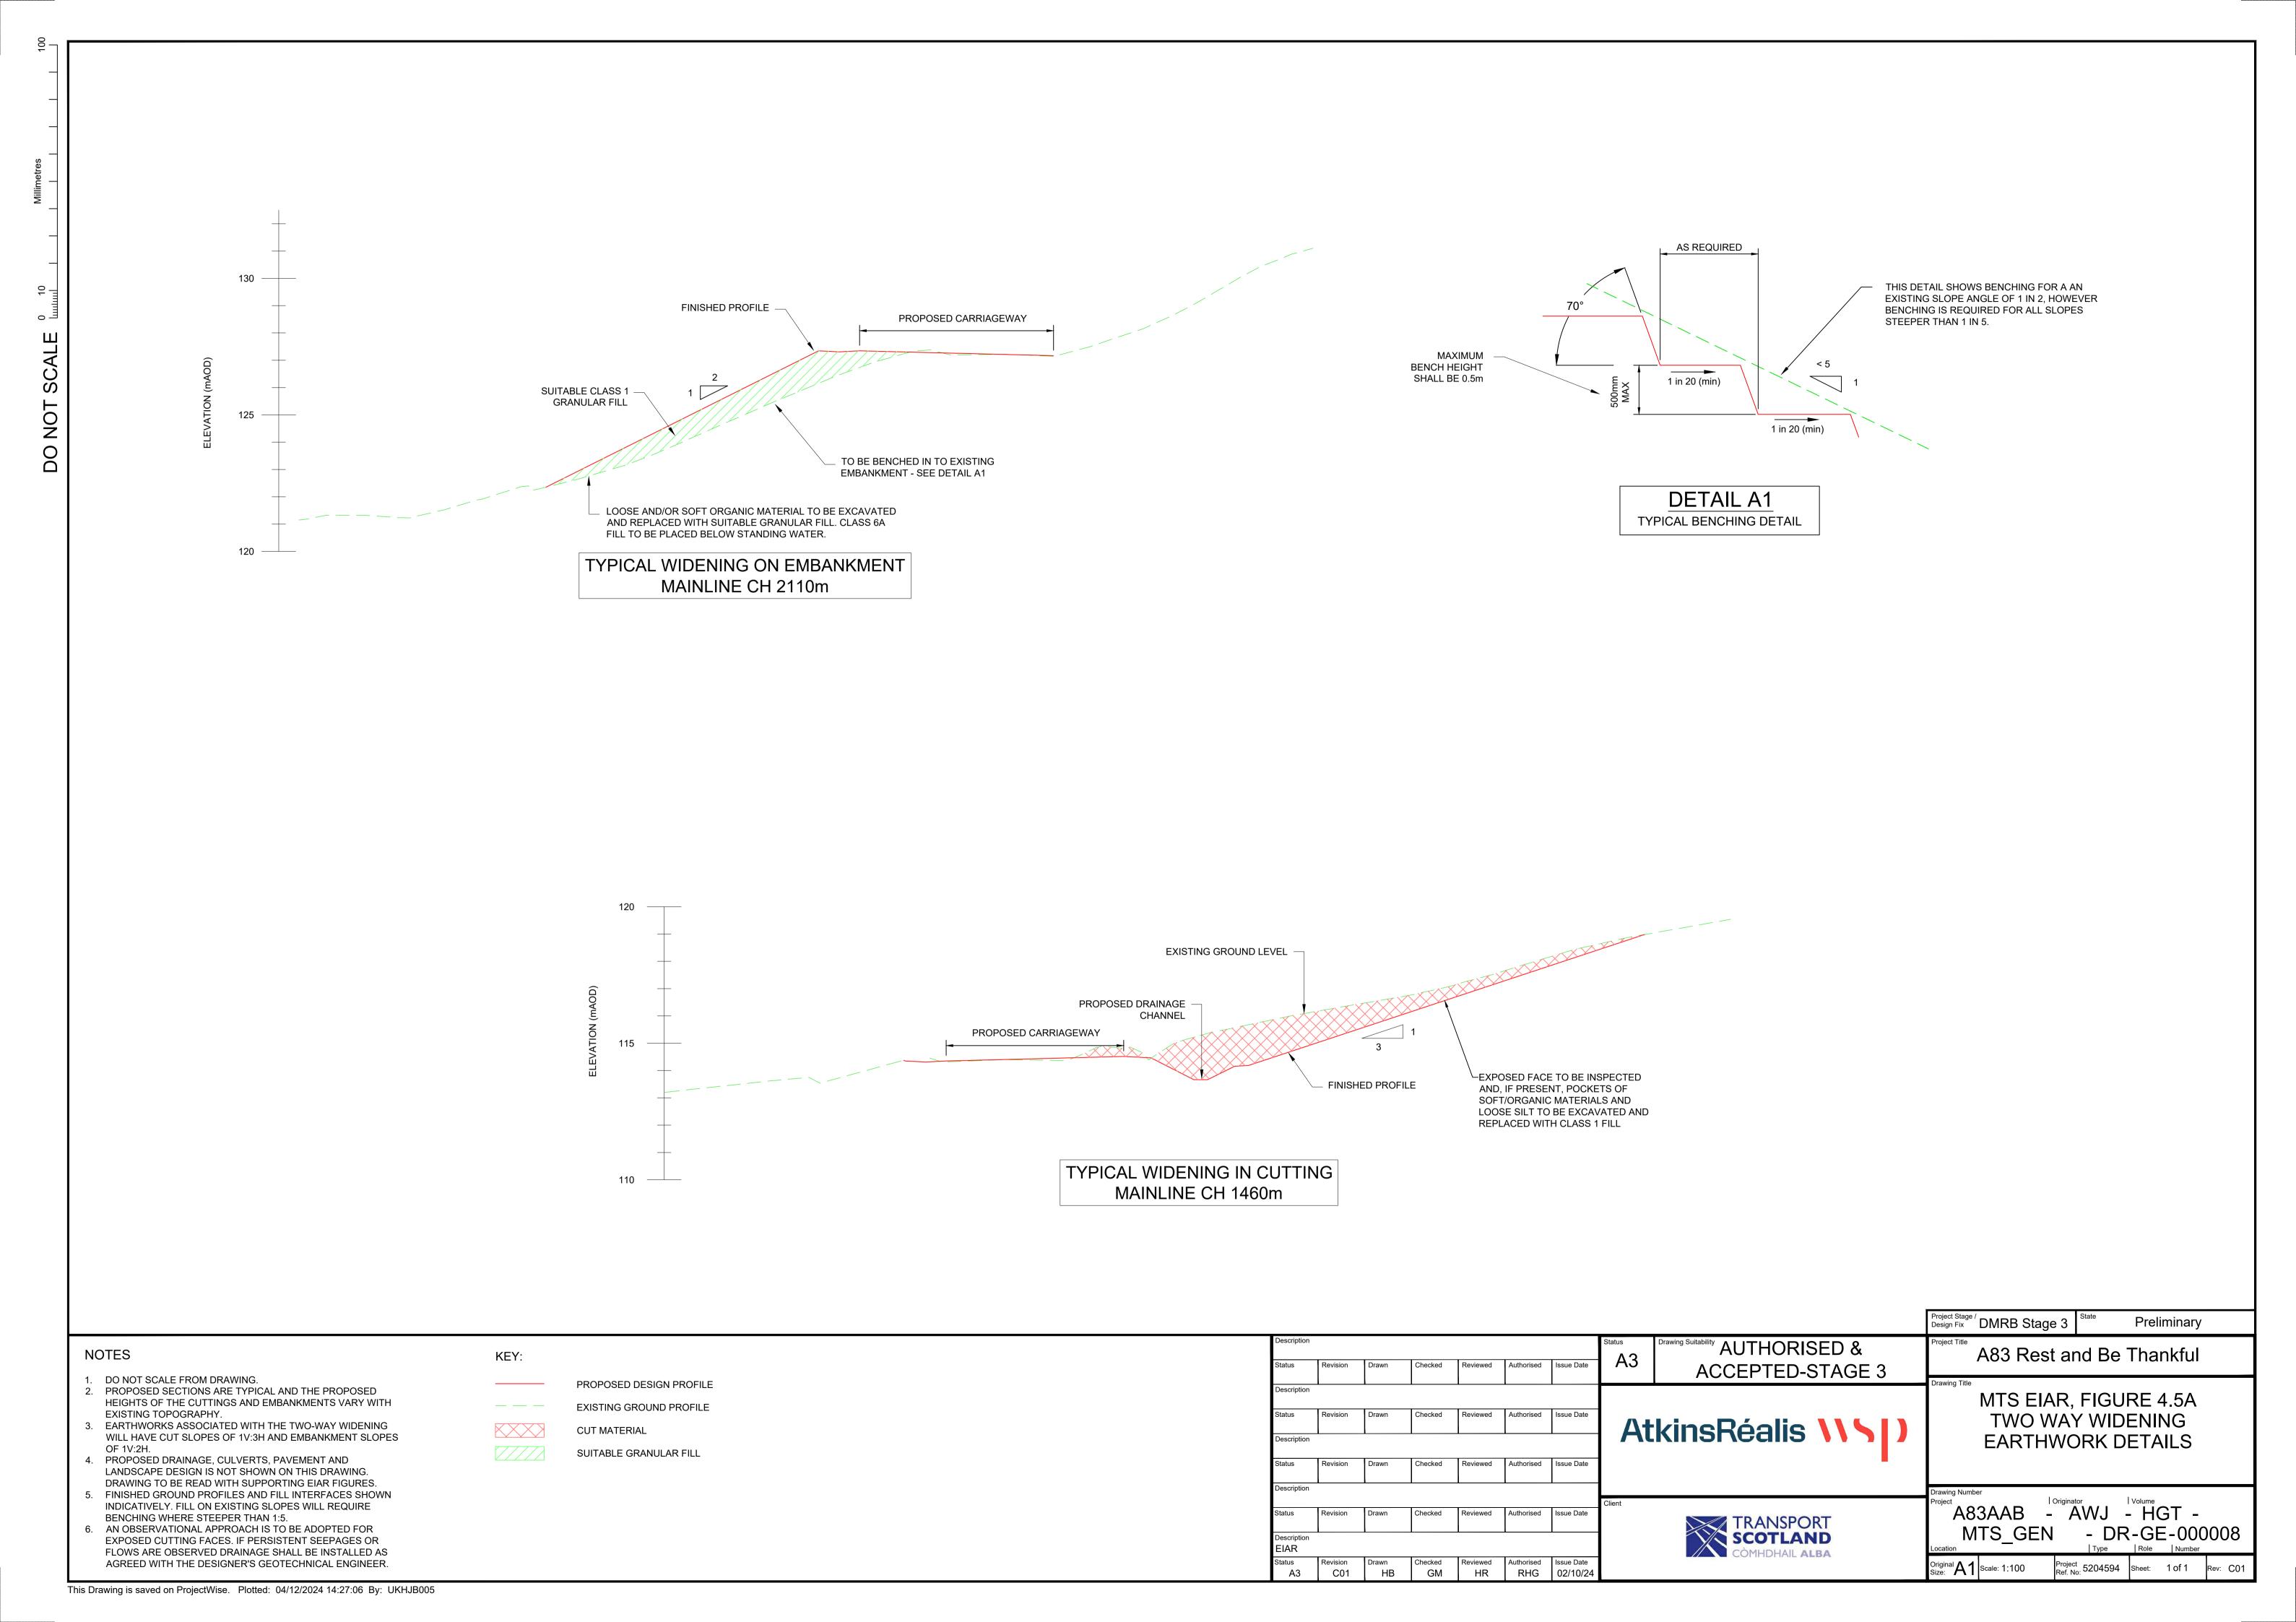

POST POST POST POST POST TRANSMISSION ROPES -TOP SUPPORT ROPES -- ROPE ANCHOR AND BYPASS ROPE BASE PLATE WITH HINGE ~ LATERAL ANCHOR ROPE / REINFORCED CONCRETE FOUNDATION REINFORCED CONCRETE FOUNDATION -- VERTICAL ROPE └─ INTERMEDIATE SUSPENSION ~ 45° ANCHORS SUPPORT **ROPES AND** ANCHOR IN DIRECTION OF ROPE -ANCHORS -**BYPASS ROPE** - ANCHOR IN DIRECTION OF ANCHORING IN SOIL: MIDDLE: 1 VERTICAL ANCHOR + 1 X 45° ANCHOR **DETAIL A1** ROPE BORDER: 2 VERTICAL ANCHORS + 1 X 45° ANCHOR ANCHORING IN BEDROCK: 2 VERTICAL ANCHORS TYPICAL ROCKFALL PROTECTION **BARRIER** (NOT TO SCALE) **DETAIL A2** 