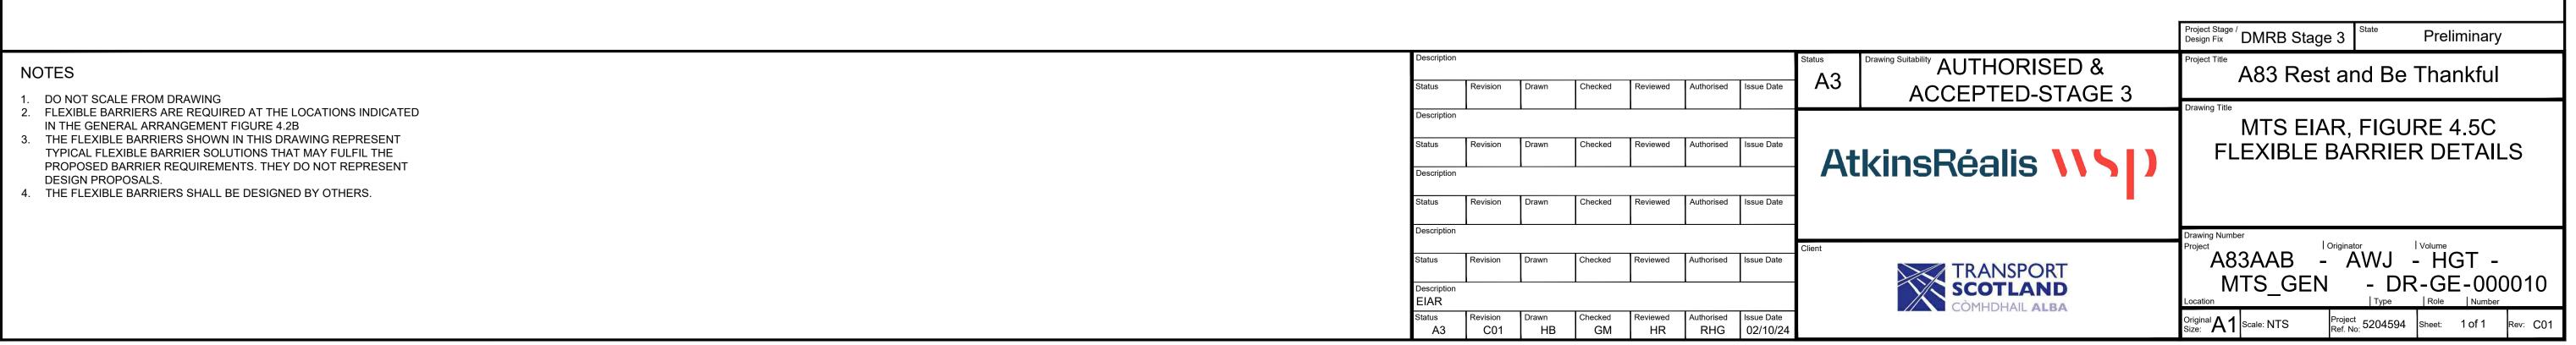

POST POST POST POST POST TRANSMISSION ROPES -TOP SUPPORT ROPES -- ROPE ANCHOR AND BYPASS ROPE BASE PLATE WITH HINGE ~ LATERAL ANCHOR ROPE / REINFORCED CONCRETE FOUNDATION REINFORCED CONCRETE FOUNDATION -- VERTICAL ROPE └─ INTERMEDIATE SUSPENSION ~ 45° ANCHORS SUPPORT **ROPES AND** ANCHOR IN DIRECTION OF ROPE -ANCHORS -**BYPASS ROPE** - ANCHOR IN DIRECTION OF ANCHORING IN SOIL: MIDDLE: 1 VERTICAL ANCHOR + 1 X 45° ANCHOR **DETAIL A1** ROPE BORDER: 2 VERTICAL ANCHORS + 1 X 45° ANCHOR ANCHORING IN BEDROCK: 2 VERTICAL ANCHORS TYPICAL ROCKFALL PROTECTION **BARRIER** (NOT TO SCALE) **DETAIL A2** 

TYPICAL ROCKFALL PROTECTION BARRIER ANCHORED IN LOOSE SOIL OR ROCK (NOT TO SCALE)