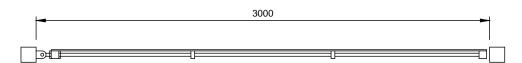

50x50x3mm SHS Stile
100x100x5mm SHS Stile
100x100x5mm SHS Stile
100x100x5mm SHS Stile
100x100x5mm SHS Post

## PLAYPARK ACCESS GATE

(Scale 1:25)

Notes

- All dimensions in millimetres unless otherwise noted
- Estate fencing gate to be hot dipped galvanized steel to BS EN ISO 1491: 2009.
- 3. Estate fencing gates shall not be painted.
- Estate fencing gates shall include five 20mm diameter solid infill bars.
- 5. Gates shall include a locking gate latch which can be operated from both sides of the gate.