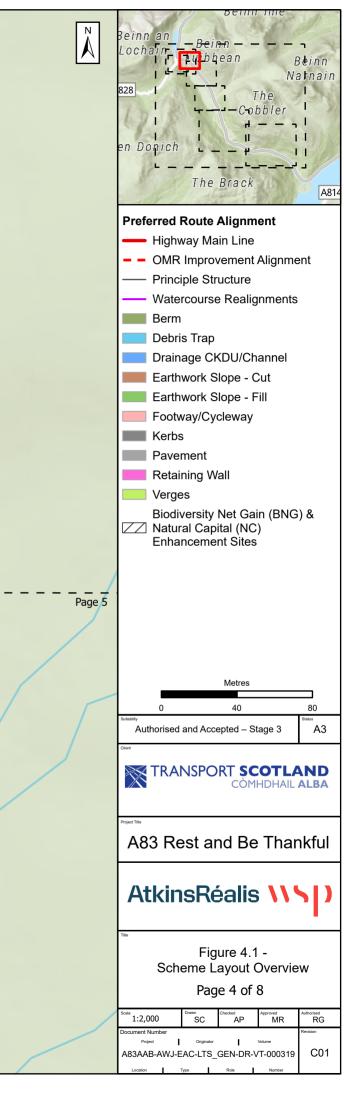

|                  | bernii niie                                                                                                                                                                                                                                                                                                                                                                                                                                                                                                                                                                                                                                                       |
|------------------|-------------------------------------------------------------------------------------------------------------------------------------------------------------------------------------------------------------------------------------------------------------------------------------------------------------------------------------------------------------------------------------------------------------------------------------------------------------------------------------------------------------------------------------------------------------------------------------------------------------------------------------------------------------------|
| Ĩ                | Beinn an<br>Lochain Beinn<br>19jibhean Beinn<br>Narnain<br>828<br>I The<br>I The<br>I Cobbler<br>I I I<br>I The<br>I I I<br>I The<br>I I I<br>I The<br>I I I<br>I The<br>I I I<br>I I I<br>I I I<br>I I I<br>I I I I I<br>I I I I I<br>I I I I I<br>I I I I I I I<br>I I I I I I I<br>I I I I I I I I I<br>I I I I I I I I I I<br>I I I I I I I I I I<br>I I I I I I I I I I I<br>I I I I I I I I I I I I I<br>I I I I I I I I I I I I I I I I I I I I |
|                  | Preferred Route Alignment                                                                                                                                                                                                                                                                                                                                                                                                                                                                                                                                                                                                                                         |
|                  | — Highway Main Line                                                                                                                                                                                                                                                                                                                                                                                                                                                                                                                                                                                                                                               |
| Beinn<br>Narnain | Highway Side Road     SuDS Maintenance Access &     Active Travel Link                                                                                                                                                                                                                                                                                                                                                                                                                                                                                                                                                                                            |
|                  | <ul> <li>OMR Improvement Alignment</li> </ul>                                                                                                                                                                                                                                                                                                                                                                                                                                                                                                                                                                                                                     |
| 927 m 🔨          | — Principle Structure                                                                                                                                                                                                                                                                                                                                                                                                                                                                                                                                                                                                                                             |
| A MARINE ST      | Watercourse Realignments                                                                                                                                                                                                                                                                                                                                                                                                                                                                                                                                                                                                                                          |
|                  | Berm                                                                                                                                                                                                                                                                                                                                                                                                                                                                                                                                                                                                                                                              |
|                  | Debris Trap                                                                                                                                                                                                                                                                                                                                                                                                                                                                                                                                                                                                                                                       |
| 813 m            |                                                                                                                                                                                                                                                                                                                                                                                                                                                                                                                                                                                                                                                                   |
|                  | Drainage CKDU/Channel                                                                                                                                                                                                                                                                                                                                                                                                                                                                                                                                                                                                                                             |
| 5                | Earthwork Slope - Cut                                                                                                                                                                                                                                                                                                                                                                                                                                                                                                                                                                                                                                             |
|                  | Earthwork Slope - Fill Footway/Cycleway                                                                                                                                                                                                                                                                                                                                                                                                                                                                                                                                                                                                                           |
| 1                | Kerbs                                                                                                                                                                                                                                                                                                                                                                                                                                                                                                                                                                                                                                                             |
|                  | Pavement                                                                                                                                                                                                                                                                                                                                                                                                                                                                                                                                                                                                                                                          |
|                  | Retaining Wall                                                                                                                                                                                                                                                                                                                                                                                                                                                                                                                                                                                                                                                    |
|                  | Traffic Island                                                                                                                                                                                                                                                                                                                                                                                                                                                                                                                                                                                                                                                    |
|                  | Verges                                                                                                                                                                                                                                                                                                                                                                                                                                                                                                                                                                                                                                                            |
|                  | Hesco Barrier                                                                                                                                                                                                                                                                                                                                                                                                                                                                                                                                                                                                                                                     |
|                  | Biodiversity Net Gain (BNG) &                                                                                                                                                                                                                                                                                                                                                                                                                                                                                                                                                                                                                                     |
|                  | Metres                                                                                                                                                                                                                                                                                                                                                                                                                                                                                                                                                                                                                                                            |
|                  |                                                                                                                                                                                                                                                                                                                                                                                                                                                                                                                                                                                                                                                                   |
|                  | 0 340 680 Subbility Authorised and Accepted – Stage 3 A3                                                                                                                                                                                                                                                                                                                                                                                                                                                                                                                                                                                                          |
|                  | Authorised and Accepted – Stage 3 A3                                                                                                                                                                                                                                                                                                                                                                                                                                                                                                                                                                                                                              |
|                  | TRANSPORT SCOTLAND<br>CÒMHDHAIL ALBA                                                                                                                                                                                                                                                                                                                                                                                                                                                                                                                                                                                                                              |
|                  | A83 Rest and Be Thankful                                                                                                                                                                                                                                                                                                                                                                                                                                                                                                                                                                                                                                          |
|                  | AtkinsRéalis \\\\                                                                                                                                                                                                                                                                                                                                                                                                                                                                                                                                                                                                                                                 |
|                  | <sup>™</sup><br>Figure 4.1 -<br>Scheme Layout Overview<br>Page 1 of 8                                                                                                                                                                                                                                                                                                                                                                                                                                                                                                                                                                                             |
|                  | Scale<br>1:17,000 Drawn Checked Approved MR RG                                                                                                                                                                                                                                                                                                                                                                                                                                                                                                                                                                                                                    |
| m                | Document Number Revision Project Originator Volume                                                                                                                                                                                                                                                                                                                                                                                                                                                                                                                                                                                                                |
|                  | A83AAB-AWJ-EAC-LTS_GEN-DR-VT-000319 C01                                                                                                                                                                                                                                                                                                                                                                                                                                                                                                                                                                                                                           |
|                  |                                                                                                                                                                                                                                                                                                                                                                                                                                                                                                                                                                                                                                                                   |