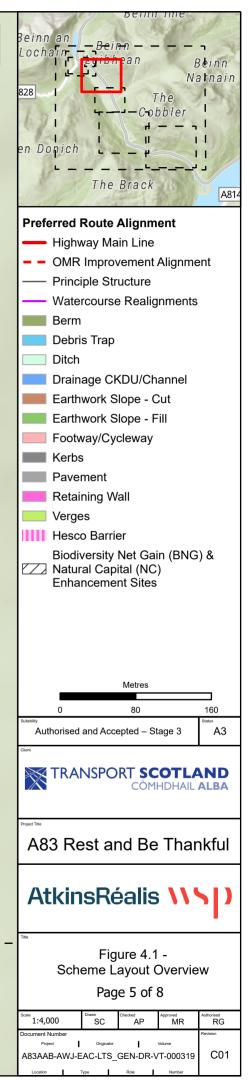

|                  | bernii niie                                                                                                                                                                                                                                                                                                                                                                                                                                                                                                                                                                                                                                                       |
|------------------|-------------------------------------------------------------------------------------------------------------------------------------------------------------------------------------------------------------------------------------------------------------------------------------------------------------------------------------------------------------------------------------------------------------------------------------------------------------------------------------------------------------------------------------------------------------------------------------------------------------------------------------------------------------------|
| Ĩ                | Beinn an<br>Lochain Beinn<br>19jibhean Beinn<br>Narnain<br>828<br>I The<br>I The<br>I Cobbler<br>I I I<br>I The<br>I I I<br>I The<br>I I I<br>I The<br>I I I<br>I The<br>I I I<br>I I I<br>I I I<br>I I I<br>I I I I I<br>I I I I I<br>I I I I I<br>I I I I I I I<br>I I I I I I I<br>I I I I I I I I I<br>I I I I I I I I I I<br>I I I I I I I I I I<br>I I I I I I I I I I I<br>I I I I I I I I I I I I I<br>I I I I I I I I I I I I I I I I I I I I |
|                  | Preferred Route Alignment                                                                                                                                                                                                                                                                                                                                                                                                                                                                                                                                                                                                                                         |
|                  | — Highway Main Line                                                                                                                                                                                                                                                                                                                                                                                                                                                                                                                                                                                                                                               |
| Beinn<br>Narnain | Highway Side Road     SuDS Maintenance Access &     Active Travel Link                                                                                                                                                                                                                                                                                                                                                                                                                                                                                                                                                                                            |
|                  | <ul> <li>OMR Improvement Alignment</li> </ul>                                                                                                                                                                                                                                                                                                                                                                                                                                                                                                                                                                                                                     |
| 927 m 🔨          | — Principle Structure                                                                                                                                                                                                                                                                                                                                                                                                                                                                                                                                                                                                                                             |
| A MARINE ST      | Watercourse Realignments                                                                                                                                                                                                                                                                                                                                                                                                                                                                                                                                                                                                                                          |
|                  | Berm                                                                                                                                                                                                                                                                                                                                                                                                                                                                                                                                                                                                                                                              |
|                  | Debris Trap                                                                                                                                                                                                                                                                                                                                                                                                                                                                                                                                                                                                                                                       |
| 813 m            |                                                                                                                                                                                                                                                                                                                                                                                                                                                                                                                                                                                                                                                                   |
|                  | Drainage CKDU/Channel                                                                                                                                                                                                                                                                                                                                                                                                                                                                                                                                                                                                                                             |
| 5                | Earthwork Slope - Cut                                                                                                                                                                                                                                                                                                                                                                                                                                                                                                                                                                                                                                             |
|                  | Earthwork Slope - Fill Footway/Cycleway                                                                                                                                                                                                                                                                                                                                                                                                                                                                                                                                                                                                                           |
| 1                | Kerbs                                                                                                                                                                                                                                                                                                                                                                                                                                                                                                                                                                                                                                                             |
|                  | Pavement                                                                                                                                                                                                                                                                                                                                                                                                                                                                                                                                                                                                                                                          |
|                  | Retaining Wall                                                                                                                                                                                                                                                                                                                                                                                                                                                                                                                                                                                                                                                    |
|                  | Traffic Island                                                                                                                                                                                                                                                                                                                                                                                                                                                                                                                                                                                                                                                    |
|                  | Verges                                                                                                                                                                                                                                                                                                                                                                                                                                                                                                                                                                                                                                                            |
|                  | Hesco Barrier                                                                                                                                                                                                                                                                                                                                                                                                                                                                                                                                                                                                                                                     |
|                  | Biodiversity Net Gain (BNG) &                                                                                                                                                                                                                                                                                                                                                                                                                                                                                                                                                                                                                                     |
|                  | Metres                                                                                                                                                                                                                                                                                                                                                                                                                                                                                                                                                                                                                                                            |
|                  |                                                                                                                                                                                                                                                                                                                                                                                                                                                                                                                                                                                                                                                                   |
|                  | 0 340 680 Subbility Authorised and Accepted – Stage 3 A3                                                                                                                                                                                                                                                                                                                                                                                                                                                                                                                                                                                                          |
|                  | Authorised and Accepted – Stage 3 A3                                                                                                                                                                                                                                                                                                                                                                                                                                                                                                                                                                                                                              |
|                  | TRANSPORT SCOTLAND<br>CÒMHDHAIL ALBA                                                                                                                                                                                                                                                                                                                                                                                                                                                                                                                                                                                                                              |
|                  | A83 Rest and Be Thankful                                                                                                                                                                                                                                                                                                                                                                                                                                                                                                                                                                                                                                          |
|                  | AtkinsRéalis \\\\                                                                                                                                                                                                                                                                                                                                                                                                                                                                                                                                                                                                                                                 |
|                  | <sup>™</sup><br>Figure 4.1 -<br>Scheme Layout Overview<br>Page 1 of 8                                                                                                                                                                                                                                                                                                                                                                                                                                                                                                                                                                                             |
|                  | Scale<br>1:17,000 Drawn Checked Approved MR RG                                                                                                                                                                                                                                                                                                                                                                                                                                                                                                                                                                                                                    |
| m                | Document Number Revision Project Originator Volume                                                                                                                                                                                                                                                                                                                                                                                                                                                                                                                                                                                                                |
|                  | A83AAB-AWJ-EAC-LTS_GEN-DR-VT-000319 C01                                                                                                                                                                                                                                                                                                                                                                                                                                                                                                                                                                                                                           |
|                  |                                                                                                                                                                                                                                                                                                                                                                                                                                                                                                                                                                                                                                                                   |