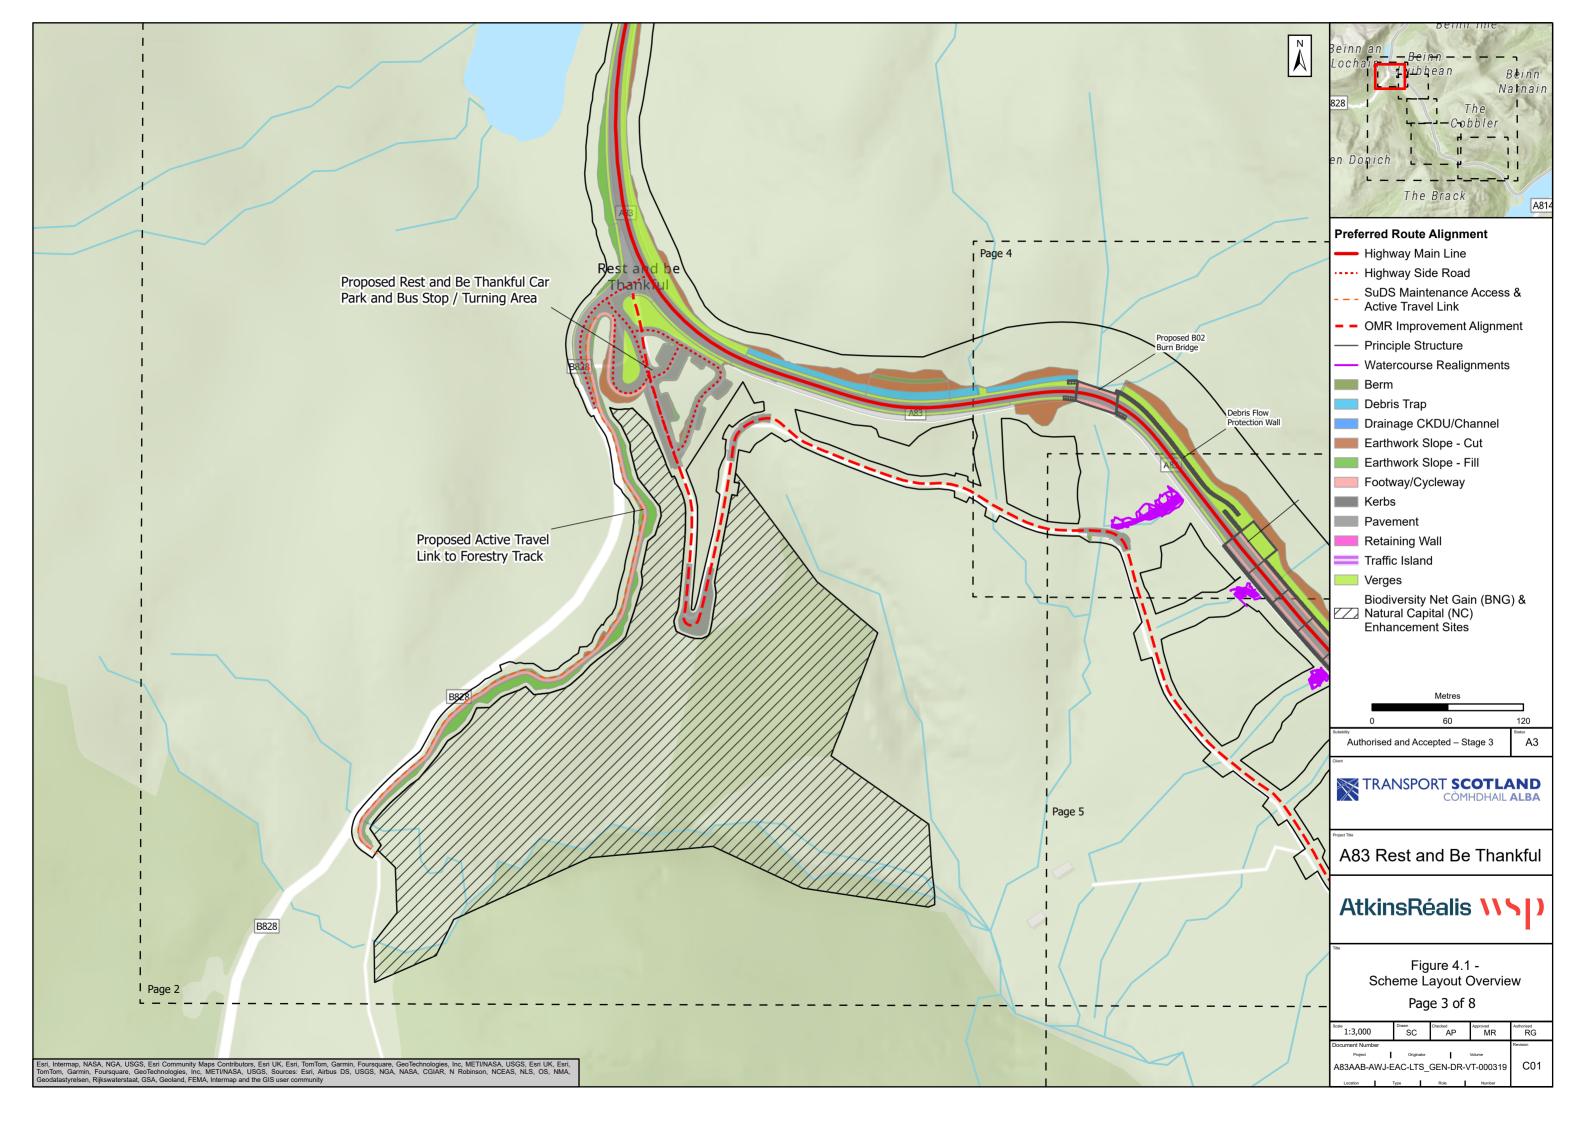

|                  | bernii niie                                                                                                                                                                                                                                                                                                                                                                                                                                                                                                                                                                                                                                                       |
|------------------|-------------------------------------------------------------------------------------------------------------------------------------------------------------------------------------------------------------------------------------------------------------------------------------------------------------------------------------------------------------------------------------------------------------------------------------------------------------------------------------------------------------------------------------------------------------------------------------------------------------------------------------------------------------------|
| Ĩ                | Beinn an<br>Lochain Beinn<br>19jibhean Beinn<br>Narnain<br>828<br>I The<br>I The<br>I Cobbler<br>I I I<br>I The<br>I I I<br>I The<br>I I I<br>I The<br>I I I<br>I The<br>I I I<br>I I I<br>I I I<br>I I I<br>I I I I I<br>I I I I I<br>I I I I I<br>I I I I I I I<br>I I I I I I I<br>I I I I I I I I I<br>I I I I I I I I I I<br>I I I I I I I I I I<br>I I I I I I I I I I I<br>I I I I I I I I I I I I I<br>I I I I I I I I I I I I I I I I I I I I |
|                  | Preferred Route Alignment                                                                                                                                                                                                                                                                                                                                                                                                                                                                                                                                                                                                                                         |
|                  | — Highway Main Line                                                                                                                                                                                                                                                                                                                                                                                                                                                                                                                                                                                                                                               |
| Beinn<br>Narnain | Highway Side Road     SuDS Maintenance Access &     Active Travel Link                                                                                                                                                                                                                                                                                                                                                                                                                                                                                                                                                                                            |
|                  | <ul> <li>OMR Improvement Alignment</li> </ul>                                                                                                                                                                                                                                                                                                                                                                                                                                                                                                                                                                                                                     |
| 927 m 🔨          | — Principle Structure                                                                                                                                                                                                                                                                                                                                                                                                                                                                                                                                                                                                                                             |
| A MARINE ST      | Watercourse Realignments                                                                                                                                                                                                                                                                                                                                                                                                                                                                                                                                                                                                                                          |
|                  | Berm                                                                                                                                                                                                                                                                                                                                                                                                                                                                                                                                                                                                                                                              |
|                  | Debris Trap                                                                                                                                                                                                                                                                                                                                                                                                                                                                                                                                                                                                                                                       |
| 813 m            |                                                                                                                                                                                                                                                                                                                                                                                                                                                                                                                                                                                                                                                                   |
|                  | Drainage CKDU/Channel                                                                                                                                                                                                                                                                                                                                                                                                                                                                                                                                                                                                                                             |
| 5                | Earthwork Slope - Cut                                                                                                                                                                                                                                                                                                                                                                                                                                                                                                                                                                                                                                             |
|                  | Earthwork Slope - Fill Footway/Cycleway                                                                                                                                                                                                                                                                                                                                                                                                                                                                                                                                                                                                                           |
| 1                | Kerbs                                                                                                                                                                                                                                                                                                                                                                                                                                                                                                                                                                                                                                                             |
|                  | Pavement                                                                                                                                                                                                                                                                                                                                                                                                                                                                                                                                                                                                                                                          |
|                  | Retaining Wall                                                                                                                                                                                                                                                                                                                                                                                                                                                                                                                                                                                                                                                    |
|                  | Traffic Island                                                                                                                                                                                                                                                                                                                                                                                                                                                                                                                                                                                                                                                    |
|                  | Verges                                                                                                                                                                                                                                                                                                                                                                                                                                                                                                                                                                                                                                                            |
|                  | Hesco Barrier                                                                                                                                                                                                                                                                                                                                                                                                                                                                                                                                                                                                                                                     |
|                  | Biodiversity Net Gain (BNG) &                                                                                                                                                                                                                                                                                                                                                                                                                                                                                                                                                                                                                                     |
|                  | Metres                                                                                                                                                                                                                                                                                                                                                                                                                                                                                                                                                                                                                                                            |
|                  |                                                                                                                                                                                                                                                                                                                                                                                                                                                                                                                                                                                                                                                                   |
|                  | 0 340 680 Subbility Authorised and Accepted – Stage 3 A3                                                                                                                                                                                                                                                                                                                                                                                                                                                                                                                                                                                                          |
|                  | Authorised and Accepted – Stage 3 A3                                                                                                                                                                                                                                                                                                                                                                                                                                                                                                                                                                                                                              |
|                  | TRANSPORT SCOTLAND<br>CÒMHDHAIL ALBA                                                                                                                                                                                                                                                                                                                                                                                                                                                                                                                                                                                                                              |
|                  | A83 Rest and Be Thankful                                                                                                                                                                                                                                                                                                                                                                                                                                                                                                                                                                                                                                          |
|                  | AtkinsRéalis \\\\                                                                                                                                                                                                                                                                                                                                                                                                                                                                                                                                                                                                                                                 |
|                  | <sup>™</sup><br>Figure 4.1 -<br>Scheme Layout Overview<br>Page 1 of 8                                                                                                                                                                                                                                                                                                                                                                                                                                                                                                                                                                                             |
|                  | Scale<br>1:17,000 Drawn Checked Approved MR RG                                                                                                                                                                                                                                                                                                                                                                                                                                                                                                                                                                                                                    |
| m                | Document Number Revision Project Originator Volume                                                                                                                                                                                                                                                                                                                                                                                                                                                                                                                                                                                                                |
|                  | A83AAB-AWJ-EAC-LTS_GEN-DR-VT-000319 C01                                                                                                                                                                                                                                                                                                                                                                                                                                                                                                                                                                                                                           |
|                  |                                                                                                                                                                                                                                                                                                                                                                                                                                                                                                                                                                                                                                                                   |