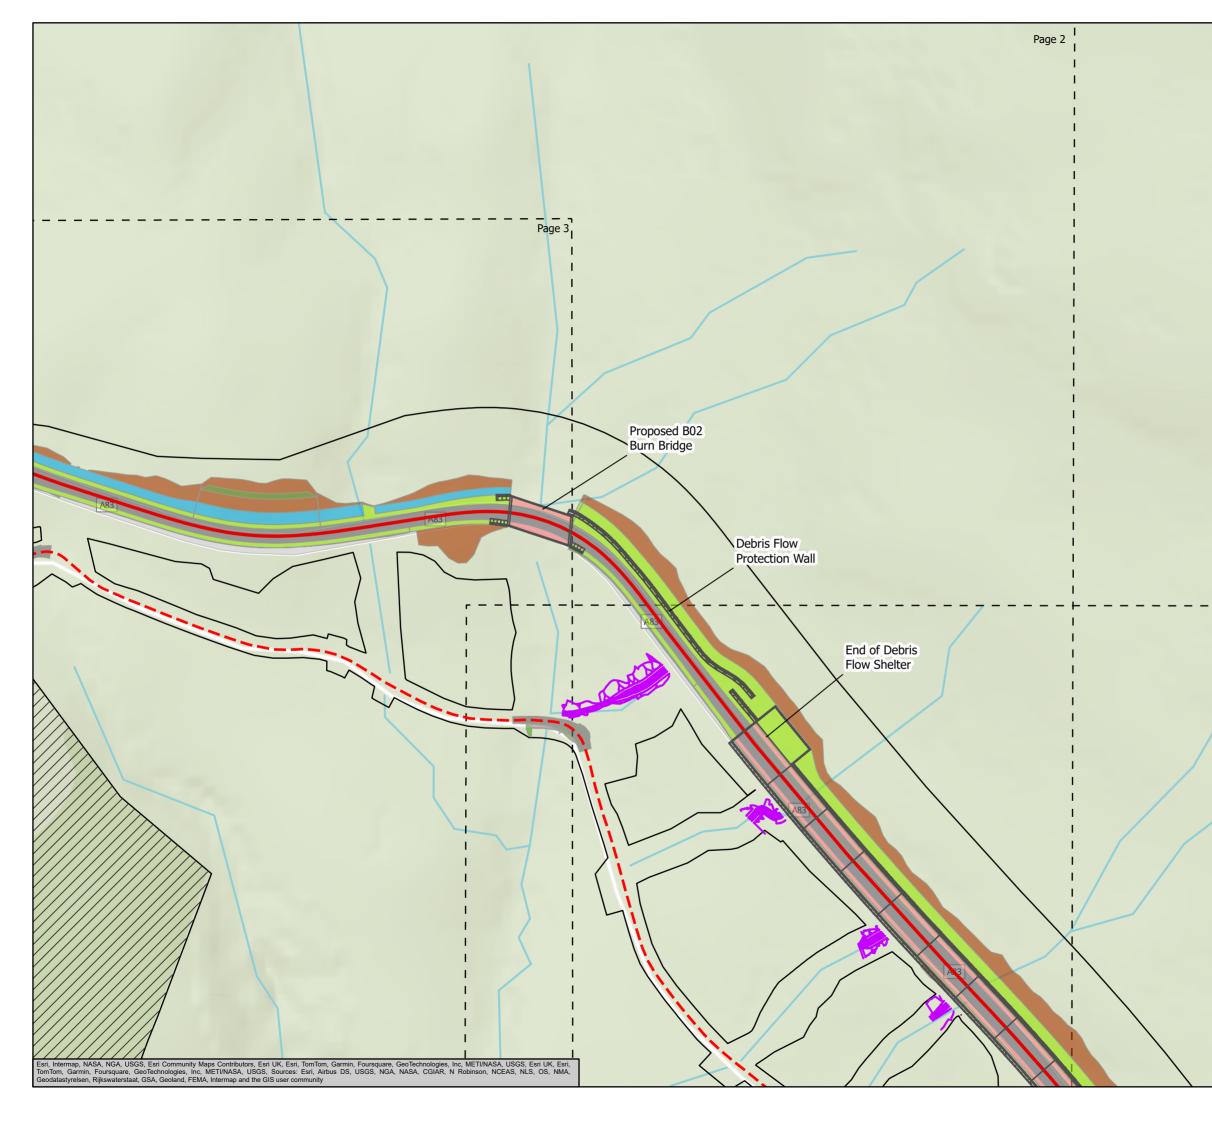

|                  | bernii niie                                                                                                                                                                                                                                                                                                                                                                                                                                                                                                                                                                                                                                                       |
|------------------|-------------------------------------------------------------------------------------------------------------------------------------------------------------------------------------------------------------------------------------------------------------------------------------------------------------------------------------------------------------------------------------------------------------------------------------------------------------------------------------------------------------------------------------------------------------------------------------------------------------------------------------------------------------------|
| Ĩ                | Beinn an<br>Lochain Beinn<br>19jibhean Beinn<br>Narnain<br>828<br>I The<br>I The<br>I Cobbler<br>I I I<br>I The<br>I I I<br>I The<br>I I I<br>I The<br>I I I<br>I The<br>I I I<br>I I I<br>I I I<br>I I I<br>I I I I I<br>I I I I I<br>I I I I I<br>I I I I I I I<br>I I I I I I I<br>I I I I I I I I I<br>I I I I I I I I I I<br>I I I I I I I I I I<br>I I I I I I I I I I I<br>I I I I I I I I I I I I I<br>I I I I I I I I I I I I I I I I I I I I |
|                  | Preferred Route Alignment                                                                                                                                                                                                                                                                                                                                                                                                                                                                                                                                                                                                                                         |
|                  | — Highway Main Line                                                                                                                                                                                                                                                                                                                                                                                                                                                                                                                                                                                                                                               |
| Beinn<br>Narnain | Highway Side Road     SuDS Maintenance Access &     Active Travel Link                                                                                                                                                                                                                                                                                                                                                                                                                                                                                                                                                                                            |
|                  | <ul> <li>OMR Improvement Alignment</li> </ul>                                                                                                                                                                                                                                                                                                                                                                                                                                                                                                                                                                                                                     |
| 927 m 🔨          | — Principle Structure                                                                                                                                                                                                                                                                                                                                                                                                                                                                                                                                                                                                                                             |
| A MARINE ST      | Watercourse Realignments                                                                                                                                                                                                                                                                                                                                                                                                                                                                                                                                                                                                                                          |
|                  | Berm                                                                                                                                                                                                                                                                                                                                                                                                                                                                                                                                                                                                                                                              |
|                  | Debris Trap                                                                                                                                                                                                                                                                                                                                                                                                                                                                                                                                                                                                                                                       |
| 813 m            |                                                                                                                                                                                                                                                                                                                                                                                                                                                                                                                                                                                                                                                                   |
|                  | Drainage CKDU/Channel                                                                                                                                                                                                                                                                                                                                                                                                                                                                                                                                                                                                                                             |
| 5                | Earthwork Slope - Cut                                                                                                                                                                                                                                                                                                                                                                                                                                                                                                                                                                                                                                             |
|                  | Earthwork Slope - Fill Footway/Cycleway                                                                                                                                                                                                                                                                                                                                                                                                                                                                                                                                                                                                                           |
| 1                | Kerbs                                                                                                                                                                                                                                                                                                                                                                                                                                                                                                                                                                                                                                                             |
|                  | Pavement                                                                                                                                                                                                                                                                                                                                                                                                                                                                                                                                                                                                                                                          |
|                  | Retaining Wall                                                                                                                                                                                                                                                                                                                                                                                                                                                                                                                                                                                                                                                    |
|                  | Traffic Island                                                                                                                                                                                                                                                                                                                                                                                                                                                                                                                                                                                                                                                    |
|                  | Verges                                                                                                                                                                                                                                                                                                                                                                                                                                                                                                                                                                                                                                                            |
|                  | Hesco Barrier                                                                                                                                                                                                                                                                                                                                                                                                                                                                                                                                                                                                                                                     |
|                  | Biodiversity Net Gain (BNG) &                                                                                                                                                                                                                                                                                                                                                                                                                                                                                                                                                                                                                                     |
|                  | Metres                                                                                                                                                                                                                                                                                                                                                                                                                                                                                                                                                                                                                                                            |
|                  |                                                                                                                                                                                                                                                                                                                                                                                                                                                                                                                                                                                                                                                                   |
|                  | 0 340 680 Subbility Authorised and Accepted – Stage 3 A3                                                                                                                                                                                                                                                                                                                                                                                                                                                                                                                                                                                                          |
|                  | Authorised and Accepted – Stage 3 A3                                                                                                                                                                                                                                                                                                                                                                                                                                                                                                                                                                                                                              |
|                  | TRANSPORT SCOTLAND<br>CÒMHDHAIL ALBA                                                                                                                                                                                                                                                                                                                                                                                                                                                                                                                                                                                                                              |
|                  | A83 Rest and Be Thankful                                                                                                                                                                                                                                                                                                                                                                                                                                                                                                                                                                                                                                          |
|                  | AtkinsRéalis \\\\                                                                                                                                                                                                                                                                                                                                                                                                                                                                                                                                                                                                                                                 |
|                  | <sup>™</sup><br>Figure 4.1 -<br>Scheme Layout Overview<br>Page 1 of 8                                                                                                                                                                                                                                                                                                                                                                                                                                                                                                                                                                                             |
|                  | Scale<br>1:17,000 Drawn Checked Approved MR RG                                                                                                                                                                                                                                                                                                                                                                                                                                                                                                                                                                                                                    |
| m                | Document Number Revision Project Originator Volume                                                                                                                                                                                                                                                                                                                                                                                                                                                                                                                                                                                                                |
|                  | A83AAB-AWJ-EAC-LTS_GEN-DR-VT-000319 C01                                                                                                                                                                                                                                                                                                                                                                                                                                                                                                                                                                                                                           |
|                  |                                                                                                                                                                                                                                                                                                                                                                                                                                                                                                                                                                                                                                                                   |