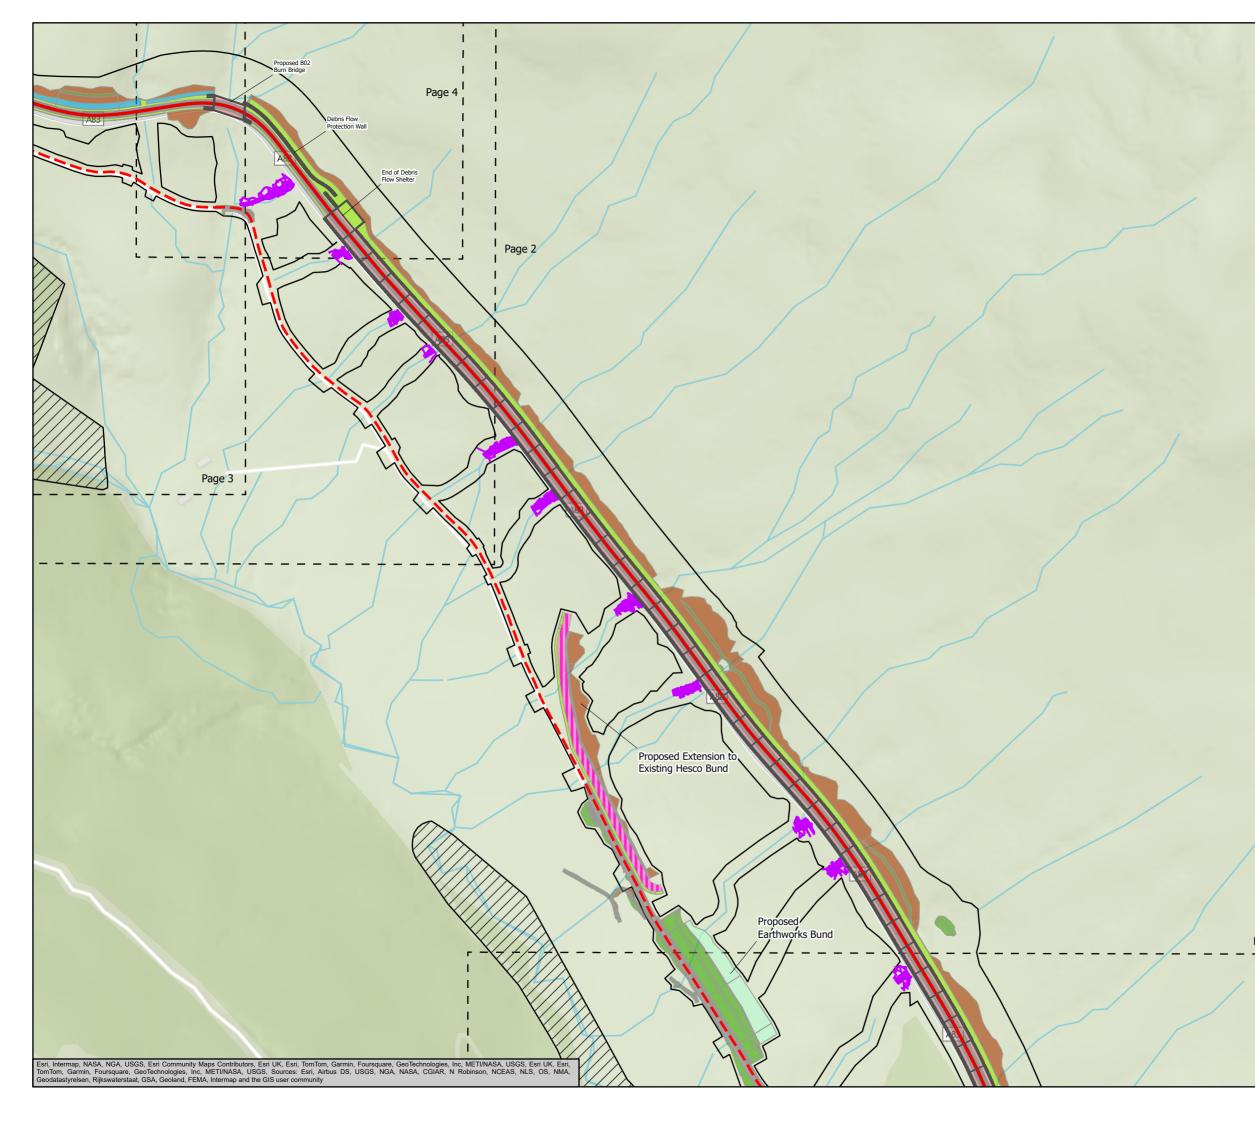

|                  | bernii niie                                                                                                                                                                                                                                                                                                                                                                                                                                                                                                                                                                                                                                                       |
|------------------|-------------------------------------------------------------------------------------------------------------------------------------------------------------------------------------------------------------------------------------------------------------------------------------------------------------------------------------------------------------------------------------------------------------------------------------------------------------------------------------------------------------------------------------------------------------------------------------------------------------------------------------------------------------------|
| Ĩ                | Beinn an<br>Lochain Beinn<br>19jibhean Beinn<br>Narnain<br>828<br>I The<br>I The<br>I Cobbler<br>I I I<br>I The<br>I I I<br>I The<br>I I I<br>I The<br>I I I<br>I The<br>I I I<br>I I I<br>I I I<br>I I I<br>I I I I I<br>I I I I I<br>I I I I I<br>I I I I I I I<br>I I I I I I I<br>I I I I I I I I I<br>I I I I I I I I I I<br>I I I I I I I I I I<br>I I I I I I I I I I I<br>I I I I I I I I I I I I I<br>I I I I I I I I I I I I I I I I I I I I |
|                  | Preferred Route Alignment                                                                                                                                                                                                                                                                                                                                                                                                                                                                                                                                                                                                                                         |
|                  | — Highway Main Line                                                                                                                                                                                                                                                                                                                                                                                                                                                                                                                                                                                                                                               |
| Beinn<br>Narnain | Highway Side Road     SuDS Maintenance Access &     Active Travel Link                                                                                                                                                                                                                                                                                                                                                                                                                                                                                                                                                                                            |
|                  | <ul> <li>OMR Improvement Alignment</li> </ul>                                                                                                                                                                                                                                                                                                                                                                                                                                                                                                                                                                                                                     |
| 927 m 🔨          | — Principle Structure                                                                                                                                                                                                                                                                                                                                                                                                                                                                                                                                                                                                                                             |
| A MARINE ST      | Watercourse Realignments                                                                                                                                                                                                                                                                                                                                                                                                                                                                                                                                                                                                                                          |
|                  | Berm                                                                                                                                                                                                                                                                                                                                                                                                                                                                                                                                                                                                                                                              |
|                  | Debris Trap                                                                                                                                                                                                                                                                                                                                                                                                                                                                                                                                                                                                                                                       |
| 813 m            |                                                                                                                                                                                                                                                                                                                                                                                                                                                                                                                                                                                                                                                                   |
|                  | Drainage CKDU/Channel                                                                                                                                                                                                                                                                                                                                                                                                                                                                                                                                                                                                                                             |
| 5                | Earthwork Slope - Cut                                                                                                                                                                                                                                                                                                                                                                                                                                                                                                                                                                                                                                             |
|                  | Earthwork Slope - Fill Footway/Cycleway                                                                                                                                                                                                                                                                                                                                                                                                                                                                                                                                                                                                                           |
| 1                | Kerbs                                                                                                                                                                                                                                                                                                                                                                                                                                                                                                                                                                                                                                                             |
|                  | Pavement                                                                                                                                                                                                                                                                                                                                                                                                                                                                                                                                                                                                                                                          |
|                  | Retaining Wall                                                                                                                                                                                                                                                                                                                                                                                                                                                                                                                                                                                                                                                    |
|                  | Traffic Island                                                                                                                                                                                                                                                                                                                                                                                                                                                                                                                                                                                                                                                    |
|                  | Verges                                                                                                                                                                                                                                                                                                                                                                                                                                                                                                                                                                                                                                                            |
|                  | Hesco Barrier                                                                                                                                                                                                                                                                                                                                                                                                                                                                                                                                                                                                                                                     |
|                  | Biodiversity Net Gain (BNG) &                                                                                                                                                                                                                                                                                                                                                                                                                                                                                                                                                                                                                                     |
|                  | Metres                                                                                                                                                                                                                                                                                                                                                                                                                                                                                                                                                                                                                                                            |
|                  |                                                                                                                                                                                                                                                                                                                                                                                                                                                                                                                                                                                                                                                                   |
|                  | 0 340 680 Subbility Authorised and Accepted – Stage 3 A3                                                                                                                                                                                                                                                                                                                                                                                                                                                                                                                                                                                                          |
|                  | Authorised and Accepted – Stage 3 A3                                                                                                                                                                                                                                                                                                                                                                                                                                                                                                                                                                                                                              |
|                  | TRANSPORT SCOTLAND<br>CÒMHDHAIL ALBA                                                                                                                                                                                                                                                                                                                                                                                                                                                                                                                                                                                                                              |
|                  | A83 Rest and Be Thankful                                                                                                                                                                                                                                                                                                                                                                                                                                                                                                                                                                                                                                          |
|                  | AtkinsRéalis \\\\                                                                                                                                                                                                                                                                                                                                                                                                                                                                                                                                                                                                                                                 |
|                  | <sup>™</sup><br>Figure 4.1 -<br>Scheme Layout Overview<br>Page 1 of 8                                                                                                                                                                                                                                                                                                                                                                                                                                                                                                                                                                                             |
|                  | Scale<br>1:17,000 Drawn Checked Approved MR RG                                                                                                                                                                                                                                                                                                                                                                                                                                                                                                                                                                                                                    |
| m                | Document Number Revision Project Originator Volume                                                                                                                                                                                                                                                                                                                                                                                                                                                                                                                                                                                                                |
|                  | A83AAB-AWJ-EAC-LTS_GEN-DR-VT-000319 C01                                                                                                                                                                                                                                                                                                                                                                                                                                                                                                                                                                                                                           |
|                  |                                                                                                                                                                                                                                                                                                                                                                                                                                                                                                                                                                                                                                                                   |