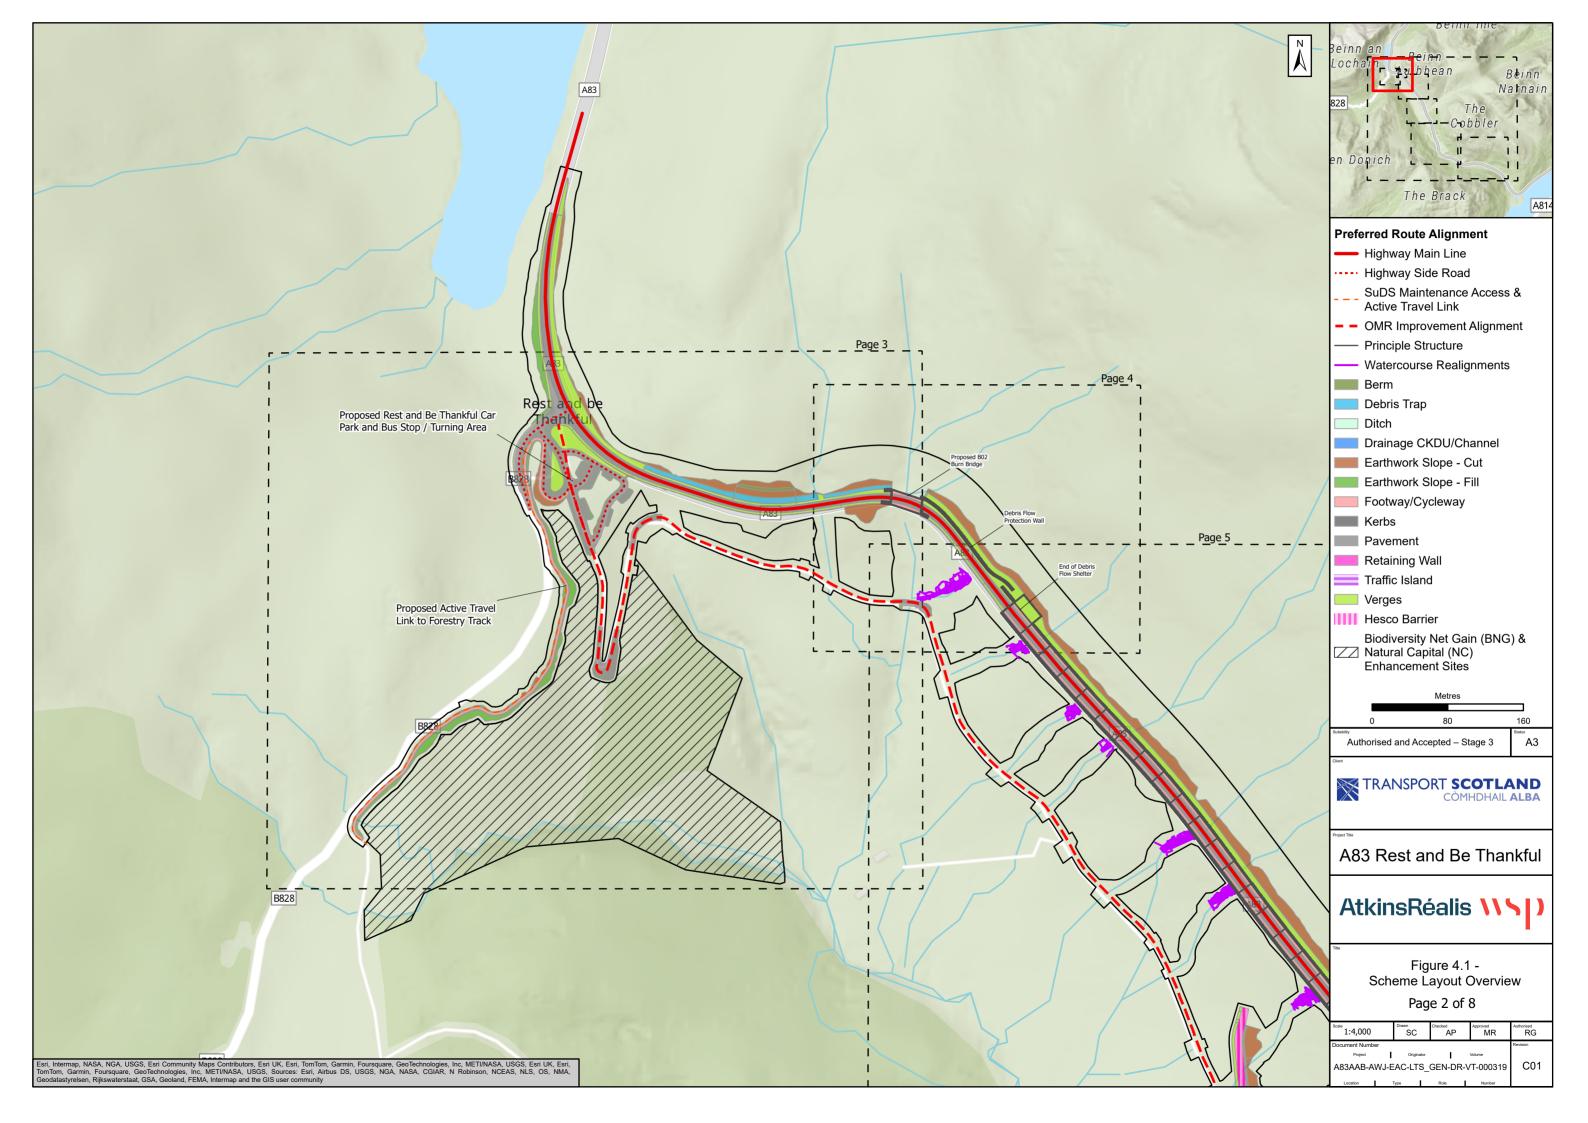

|                  | bernii niie                                                                                                                                                                                                                                                                                                                                                                                                                                                                                                                                                                                                                                                       |
|------------------|-------------------------------------------------------------------------------------------------------------------------------------------------------------------------------------------------------------------------------------------------------------------------------------------------------------------------------------------------------------------------------------------------------------------------------------------------------------------------------------------------------------------------------------------------------------------------------------------------------------------------------------------------------------------|
| Ĩ                | Beinn an<br>Lochain Beinn<br>19jibhean Beinn<br>Narnain<br>828<br>I The<br>I The<br>I Cobbler<br>I I I<br>I The<br>I I I<br>I The<br>I I I<br>I The<br>I I I<br>I The<br>I I I<br>I I I<br>I I I<br>I I I<br>I I I I I<br>I I I I I<br>I I I I I<br>I I I I I I I<br>I I I I I I I<br>I I I I I I I I I<br>I I I I I I I I I I<br>I I I I I I I I I I<br>I I I I I I I I I I I<br>I I I I I I I I I I I I I<br>I I I I I I I I I I I I I I I I I I I I |
|                  | Preferred Route Alignment                                                                                                                                                                                                                                                                                                                                                                                                                                                                                                                                                                                                                                         |
|                  | — Highway Main Line                                                                                                                                                                                                                                                                                                                                                                                                                                                                                                                                                                                                                                               |
| Beinn<br>Narnain | Highway Side Road     SuDS Maintenance Access &     Active Travel Link                                                                                                                                                                                                                                                                                                                                                                                                                                                                                                                                                                                            |
|                  | <ul> <li>OMR Improvement Alignment</li> </ul>                                                                                                                                                                                                                                                                                                                                                                                                                                                                                                                                                                                                                     |
| 927 m 🔨          | — Principle Structure                                                                                                                                                                                                                                                                                                                                                                                                                                                                                                                                                                                                                                             |
| A MARINE ST      | Watercourse Realignments                                                                                                                                                                                                                                                                                                                                                                                                                                                                                                                                                                                                                                          |
|                  | Berm                                                                                                                                                                                                                                                                                                                                                                                                                                                                                                                                                                                                                                                              |
|                  | Debris Trap                                                                                                                                                                                                                                                                                                                                                                                                                                                                                                                                                                                                                                                       |
| 813 m            |                                                                                                                                                                                                                                                                                                                                                                                                                                                                                                                                                                                                                                                                   |
|                  | Drainage CKDU/Channel                                                                                                                                                                                                                                                                                                                                                                                                                                                                                                                                                                                                                                             |
| 5                | Earthwork Slope - Cut                                                                                                                                                                                                                                                                                                                                                                                                                                                                                                                                                                                                                                             |
|                  | Earthwork Slope - Fill Footway/Cycleway                                                                                                                                                                                                                                                                                                                                                                                                                                                                                                                                                                                                                           |
| 1                | Kerbs                                                                                                                                                                                                                                                                                                                                                                                                                                                                                                                                                                                                                                                             |
|                  | Pavement                                                                                                                                                                                                                                                                                                                                                                                                                                                                                                                                                                                                                                                          |
|                  | Retaining Wall                                                                                                                                                                                                                                                                                                                                                                                                                                                                                                                                                                                                                                                    |
|                  | Traffic Island                                                                                                                                                                                                                                                                                                                                                                                                                                                                                                                                                                                                                                                    |
|                  | Verges                                                                                                                                                                                                                                                                                                                                                                                                                                                                                                                                                                                                                                                            |
|                  | Hesco Barrier                                                                                                                                                                                                                                                                                                                                                                                                                                                                                                                                                                                                                                                     |
|                  | Biodiversity Net Gain (BNG) &                                                                                                                                                                                                                                                                                                                                                                                                                                                                                                                                                                                                                                     |
|                  | Metres                                                                                                                                                                                                                                                                                                                                                                                                                                                                                                                                                                                                                                                            |
|                  |                                                                                                                                                                                                                                                                                                                                                                                                                                                                                                                                                                                                                                                                   |
|                  | 0 340 680 Subbility Authorised and Accepted – Stage 3 A3                                                                                                                                                                                                                                                                                                                                                                                                                                                                                                                                                                                                          |
|                  | Authorised and Accepted – Stage 3 A3                                                                                                                                                                                                                                                                                                                                                                                                                                                                                                                                                                                                                              |
|                  | TRANSPORT SCOTLAND<br>CÒMHDHAIL ALBA                                                                                                                                                                                                                                                                                                                                                                                                                                                                                                                                                                                                                              |
|                  | A83 Rest and Be Thankful                                                                                                                                                                                                                                                                                                                                                                                                                                                                                                                                                                                                                                          |
|                  | AtkinsRéalis \\\\                                                                                                                                                                                                                                                                                                                                                                                                                                                                                                                                                                                                                                                 |
|                  | <sup>™</sup><br>Figure 4.1 -<br>Scheme Layout Overview<br>Page 1 of 8                                                                                                                                                                                                                                                                                                                                                                                                                                                                                                                                                                                             |
|                  | Scale<br>1:17,000 Drawn Checked Approved MR RG                                                                                                                                                                                                                                                                                                                                                                                                                                                                                                                                                                                                                    |
| m                | Document Number Revision Project Originator Volume                                                                                                                                                                                                                                                                                                                                                                                                                                                                                                                                                                                                                |
|                  | A83AAB-AWJ-EAC-LTS_GEN-DR-VT-000319 C01                                                                                                                                                                                                                                                                                                                                                                                                                                                                                                                                                                                                                           |
|                  |                                                                                                                                                                                                                                                                                                                                                                                                                                                                                                                                                                                                                                                                   |