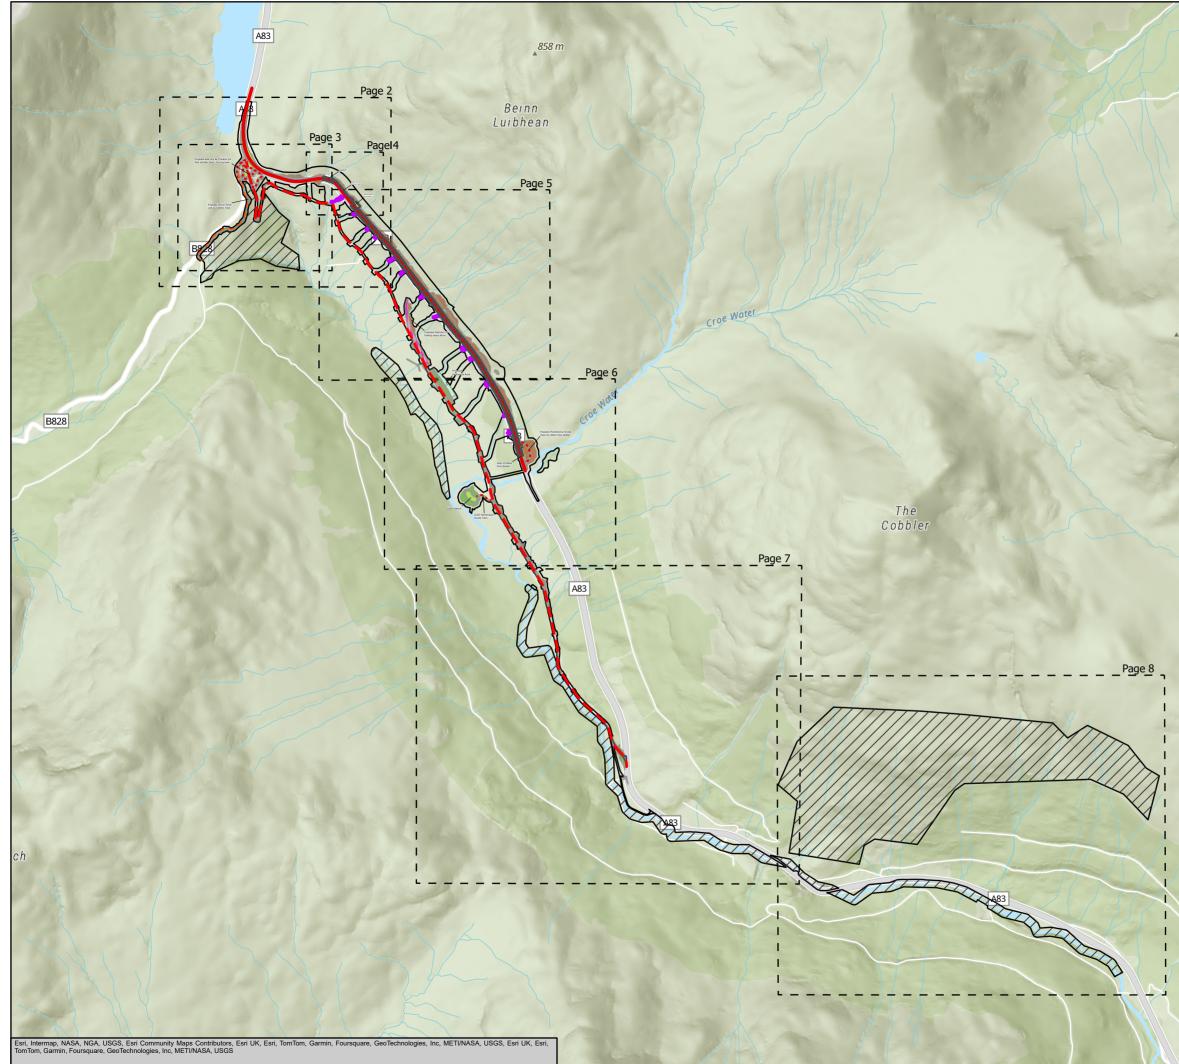

|                  | bernii niie                                                                                                                                                                                                                                                                                                                                                                                                                                                                                                                                                                                                                                                       |
|------------------|-------------------------------------------------------------------------------------------------------------------------------------------------------------------------------------------------------------------------------------------------------------------------------------------------------------------------------------------------------------------------------------------------------------------------------------------------------------------------------------------------------------------------------------------------------------------------------------------------------------------------------------------------------------------|
| Ĩ                | Beinn an<br>Lochain Beinn<br>19jibhean Beinn<br>Narnain<br>828<br>I The<br>I The<br>I Cobbler<br>I I I<br>I The<br>I I I<br>I The<br>I I I<br>I The<br>I I I<br>I The<br>I I I<br>I I I<br>I I I<br>I I I<br>I I I I I<br>I I I I I<br>I I I I I<br>I I I I I I I<br>I I I I I I I<br>I I I I I I I I I<br>I I I I I I I I I I<br>I I I I I I I I I I<br>I I I I I I I I I I I<br>I I I I I I I I I I I I I<br>I I I I I I I I I I I I I I I I I I I I |
|                  | Preferred Route Alignment                                                                                                                                                                                                                                                                                                                                                                                                                                                                                                                                                                                                                                         |
|                  | — Highway Main Line                                                                                                                                                                                                                                                                                                                                                                                                                                                                                                                                                                                                                                               |
| Beinn<br>Narnain | Highway Side Road     SuDS Maintenance Access &     Active Travel Link                                                                                                                                                                                                                                                                                                                                                                                                                                                                                                                                                                                            |
|                  | <ul> <li>OMR Improvement Alignment</li> </ul>                                                                                                                                                                                                                                                                                                                                                                                                                                                                                                                                                                                                                     |
| 927 m 🔨          | — Principle Structure                                                                                                                                                                                                                                                                                                                                                                                                                                                                                                                                                                                                                                             |
| A MARINE ST      | Watercourse Realignments                                                                                                                                                                                                                                                                                                                                                                                                                                                                                                                                                                                                                                          |
|                  | Berm                                                                                                                                                                                                                                                                                                                                                                                                                                                                                                                                                                                                                                                              |
|                  | Debris Trap                                                                                                                                                                                                                                                                                                                                                                                                                                                                                                                                                                                                                                                       |
| 813 m            |                                                                                                                                                                                                                                                                                                                                                                                                                                                                                                                                                                                                                                                                   |
|                  | Drainage CKDU/Channel                                                                                                                                                                                                                                                                                                                                                                                                                                                                                                                                                                                                                                             |
| 5                | Earthwork Slope - Cut                                                                                                                                                                                                                                                                                                                                                                                                                                                                                                                                                                                                                                             |
|                  | Earthwork Slope - Fill Footway/Cycleway                                                                                                                                                                                                                                                                                                                                                                                                                                                                                                                                                                                                                           |
| 1                | Kerbs                                                                                                                                                                                                                                                                                                                                                                                                                                                                                                                                                                                                                                                             |
|                  | Pavement                                                                                                                                                                                                                                                                                                                                                                                                                                                                                                                                                                                                                                                          |
|                  | Retaining Wall                                                                                                                                                                                                                                                                                                                                                                                                                                                                                                                                                                                                                                                    |
|                  | Traffic Island                                                                                                                                                                                                                                                                                                                                                                                                                                                                                                                                                                                                                                                    |
|                  | Verges                                                                                                                                                                                                                                                                                                                                                                                                                                                                                                                                                                                                                                                            |
|                  | Hesco Barrier                                                                                                                                                                                                                                                                                                                                                                                                                                                                                                                                                                                                                                                     |
|                  | Biodiversity Net Gain (BNG) &                                                                                                                                                                                                                                                                                                                                                                                                                                                                                                                                                                                                                                     |
|                  | Metres                                                                                                                                                                                                                                                                                                                                                                                                                                                                                                                                                                                                                                                            |
|                  |                                                                                                                                                                                                                                                                                                                                                                                                                                                                                                                                                                                                                                                                   |
|                  | 0 340 680 Subbility Authorised and Accepted – Stage 3 A3                                                                                                                                                                                                                                                                                                                                                                                                                                                                                                                                                                                                          |
|                  | Authorised and Accepted – Stage 3 A3                                                                                                                                                                                                                                                                                                                                                                                                                                                                                                                                                                                                                              |
|                  | TRANSPORT SCOTLAND<br>CÒMHDHAIL ALBA                                                                                                                                                                                                                                                                                                                                                                                                                                                                                                                                                                                                                              |
|                  | A83 Rest and Be Thankful                                                                                                                                                                                                                                                                                                                                                                                                                                                                                                                                                                                                                                          |
|                  | AtkinsRéalis \\\\                                                                                                                                                                                                                                                                                                                                                                                                                                                                                                                                                                                                                                                 |
|                  | <sup>™</sup><br>Figure 4.1 -<br>Scheme Layout Overview<br>Page 1 of 8                                                                                                                                                                                                                                                                                                                                                                                                                                                                                                                                                                                             |
|                  | Scale<br>1:17,000 Drawn Checked Approved MR RG                                                                                                                                                                                                                                                                                                                                                                                                                                                                                                                                                                                                                    |
| m                | Document Number Revision Project Originator Volume                                                                                                                                                                                                                                                                                                                                                                                                                                                                                                                                                                                                                |
|                  | A83AAB-AWJ-EAC-LTS_GEN-DR-VT-000319 C01                                                                                                                                                                                                                                                                                                                                                                                                                                                                                                                                                                                                                           |
|                  |                                                                                                                                                                                                                                                                                                                                                                                                                                                                                                                                                                                                                                                                   |