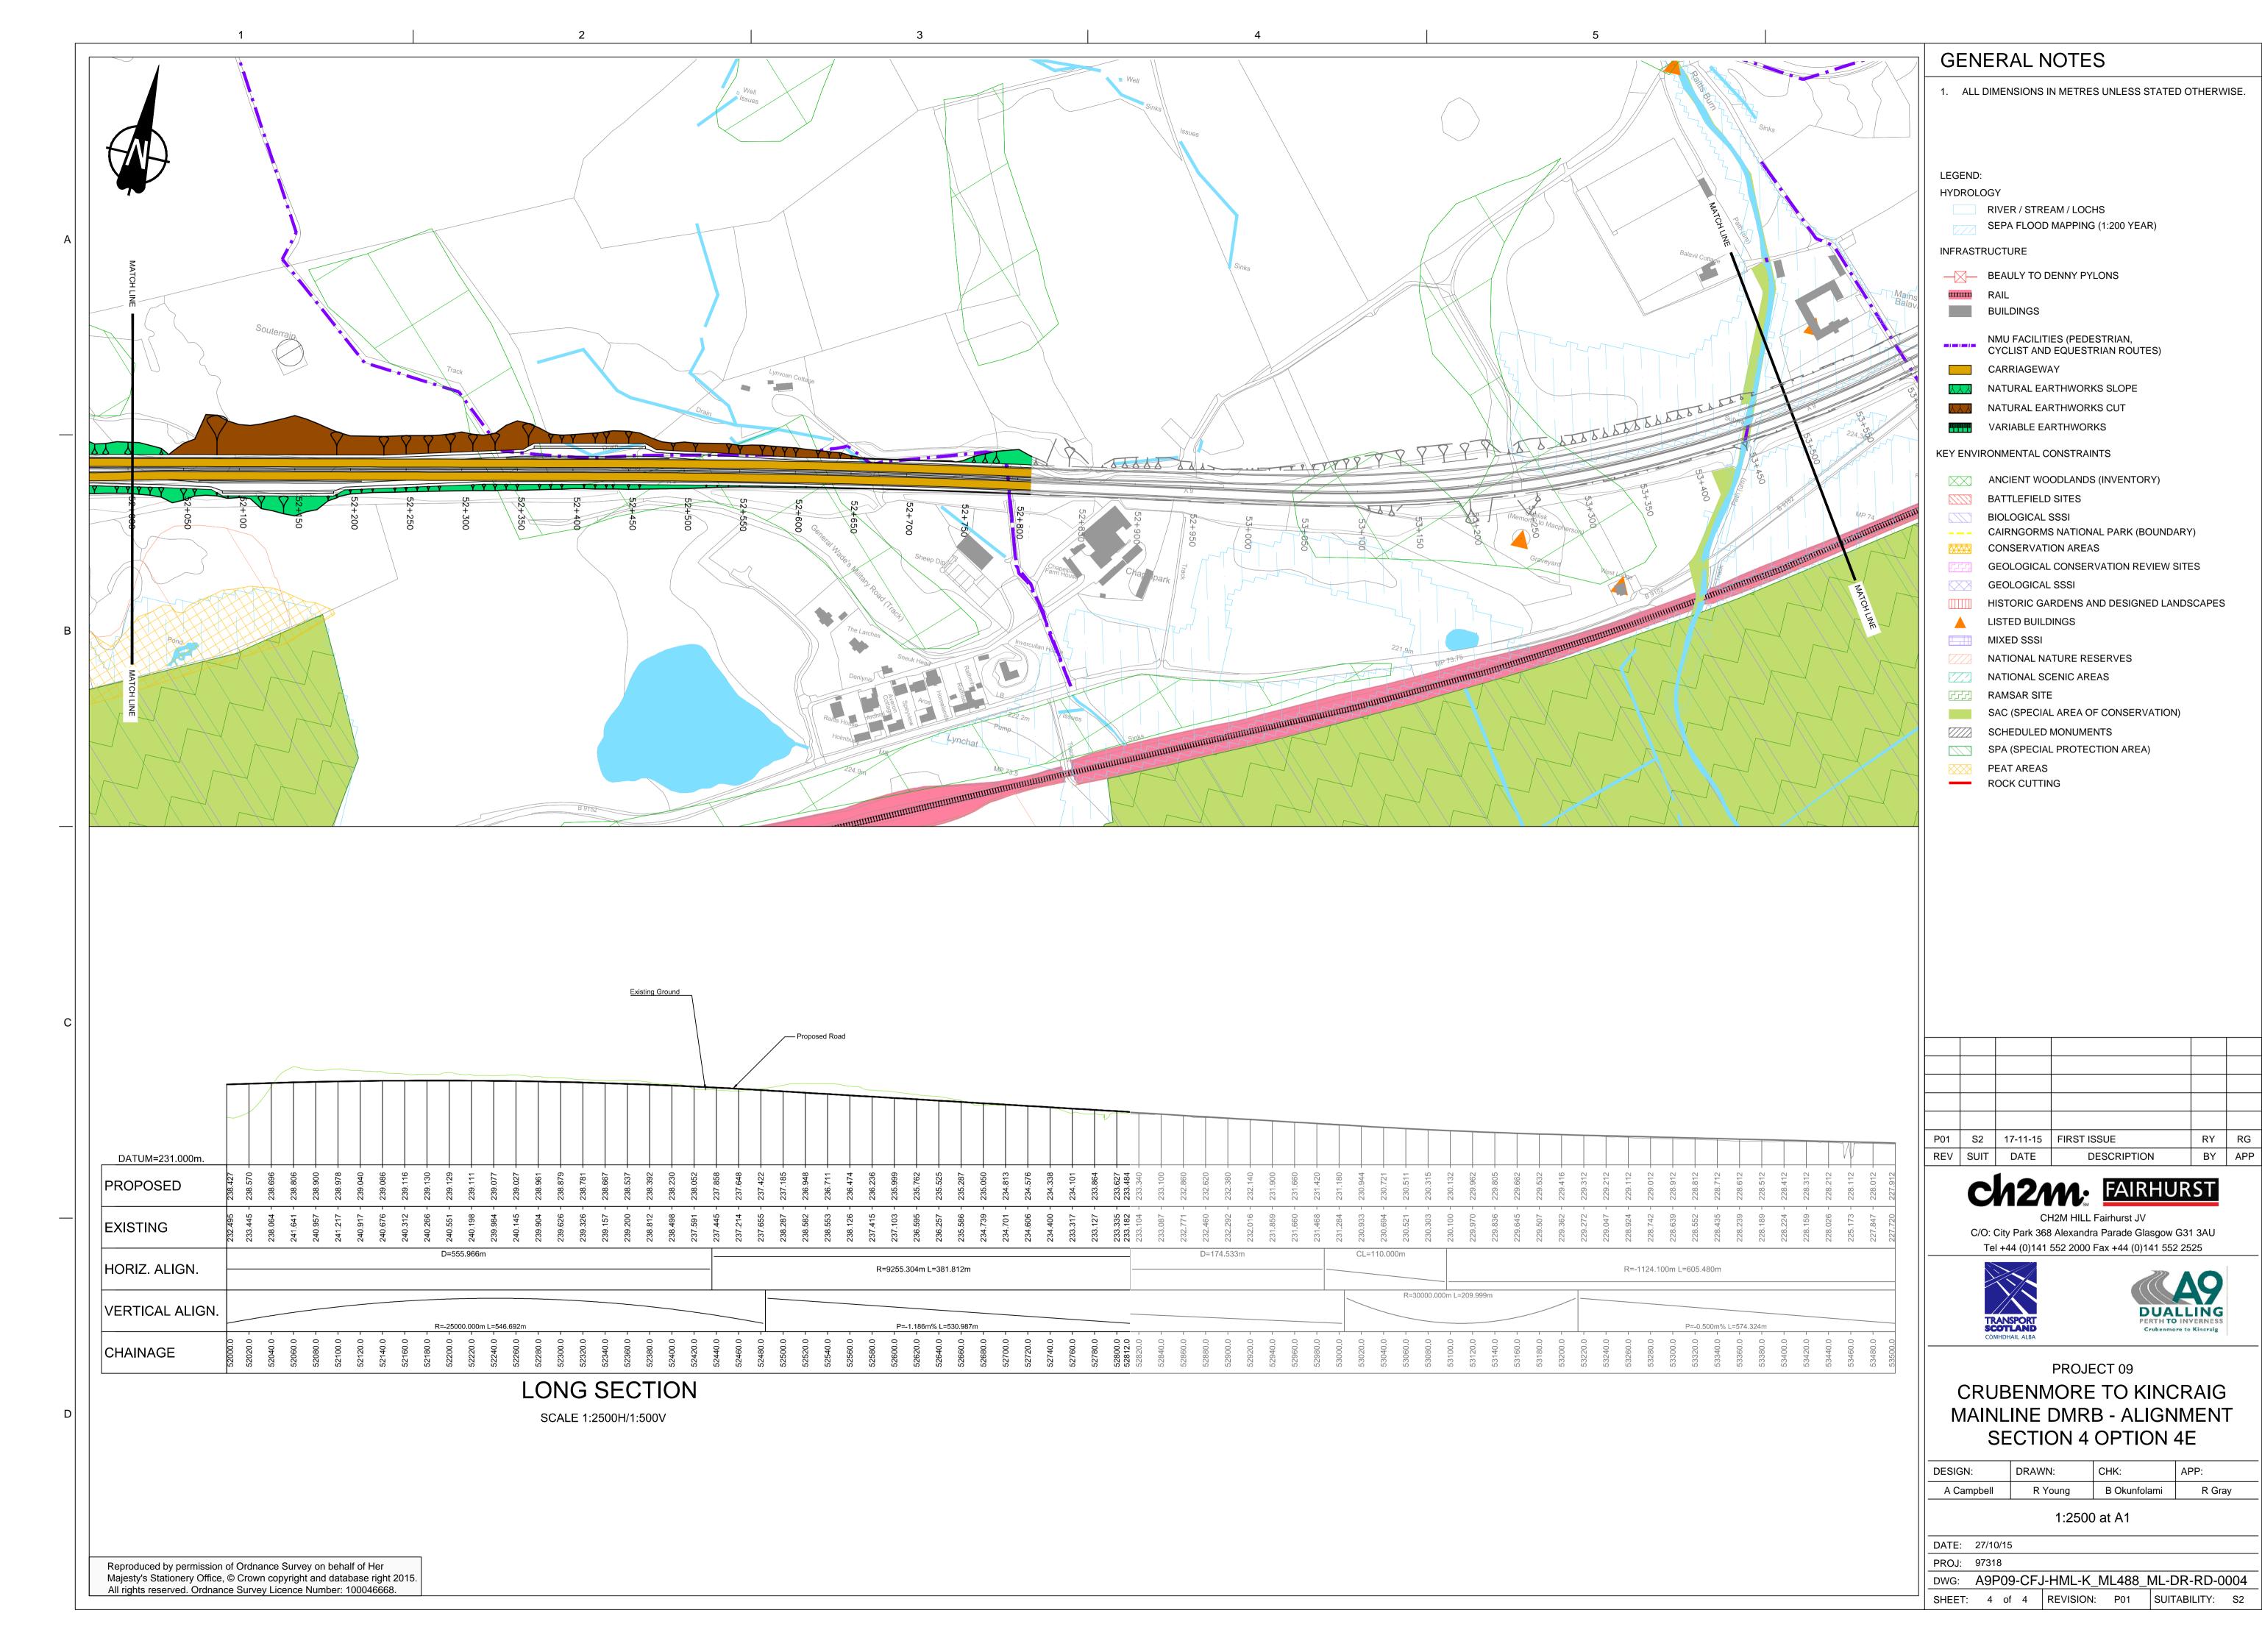

| APP:   | <u>2</u> |  |  |
|--------------|---------|--------------|--------|----------|--|--|
| A Campbell   | R Young | B Okunfolami | R Gray | 148      |  |  |
|              |         |              |        |          |  |  |
| 1.2500 at A1 |         |              |        |          |  |  |

SHEET: 2 of 4 REVISION: P01 SUITABILITY: S2



BY APP

Tel +44 (0)141 552 2000 Fax +44 (0)141 552 2525



CRUBENMORE TO KINCRAIG MAINLINE DMRB - ALIGNMENT

| DESIGN:      | DRAWN:  | CHK:         | APP:   |  |  |  |  |
|--------------|---------|--------------|--------|--|--|--|--|
| A Campbell   | R Young | B Okunfolami | R Gray |  |  |  |  |
| 1:2500 at A1 |         |              |        |  |  |  |  |

DWG: A9P09-CFJ-HML-K\_ML488\_ML-DR-RD-0003

SHEET: 3 of 4 REVISION: P01 SUITABILITY: S2



A9P09-CFJ-HML-K\_ML488\_ML-SK-RD-000