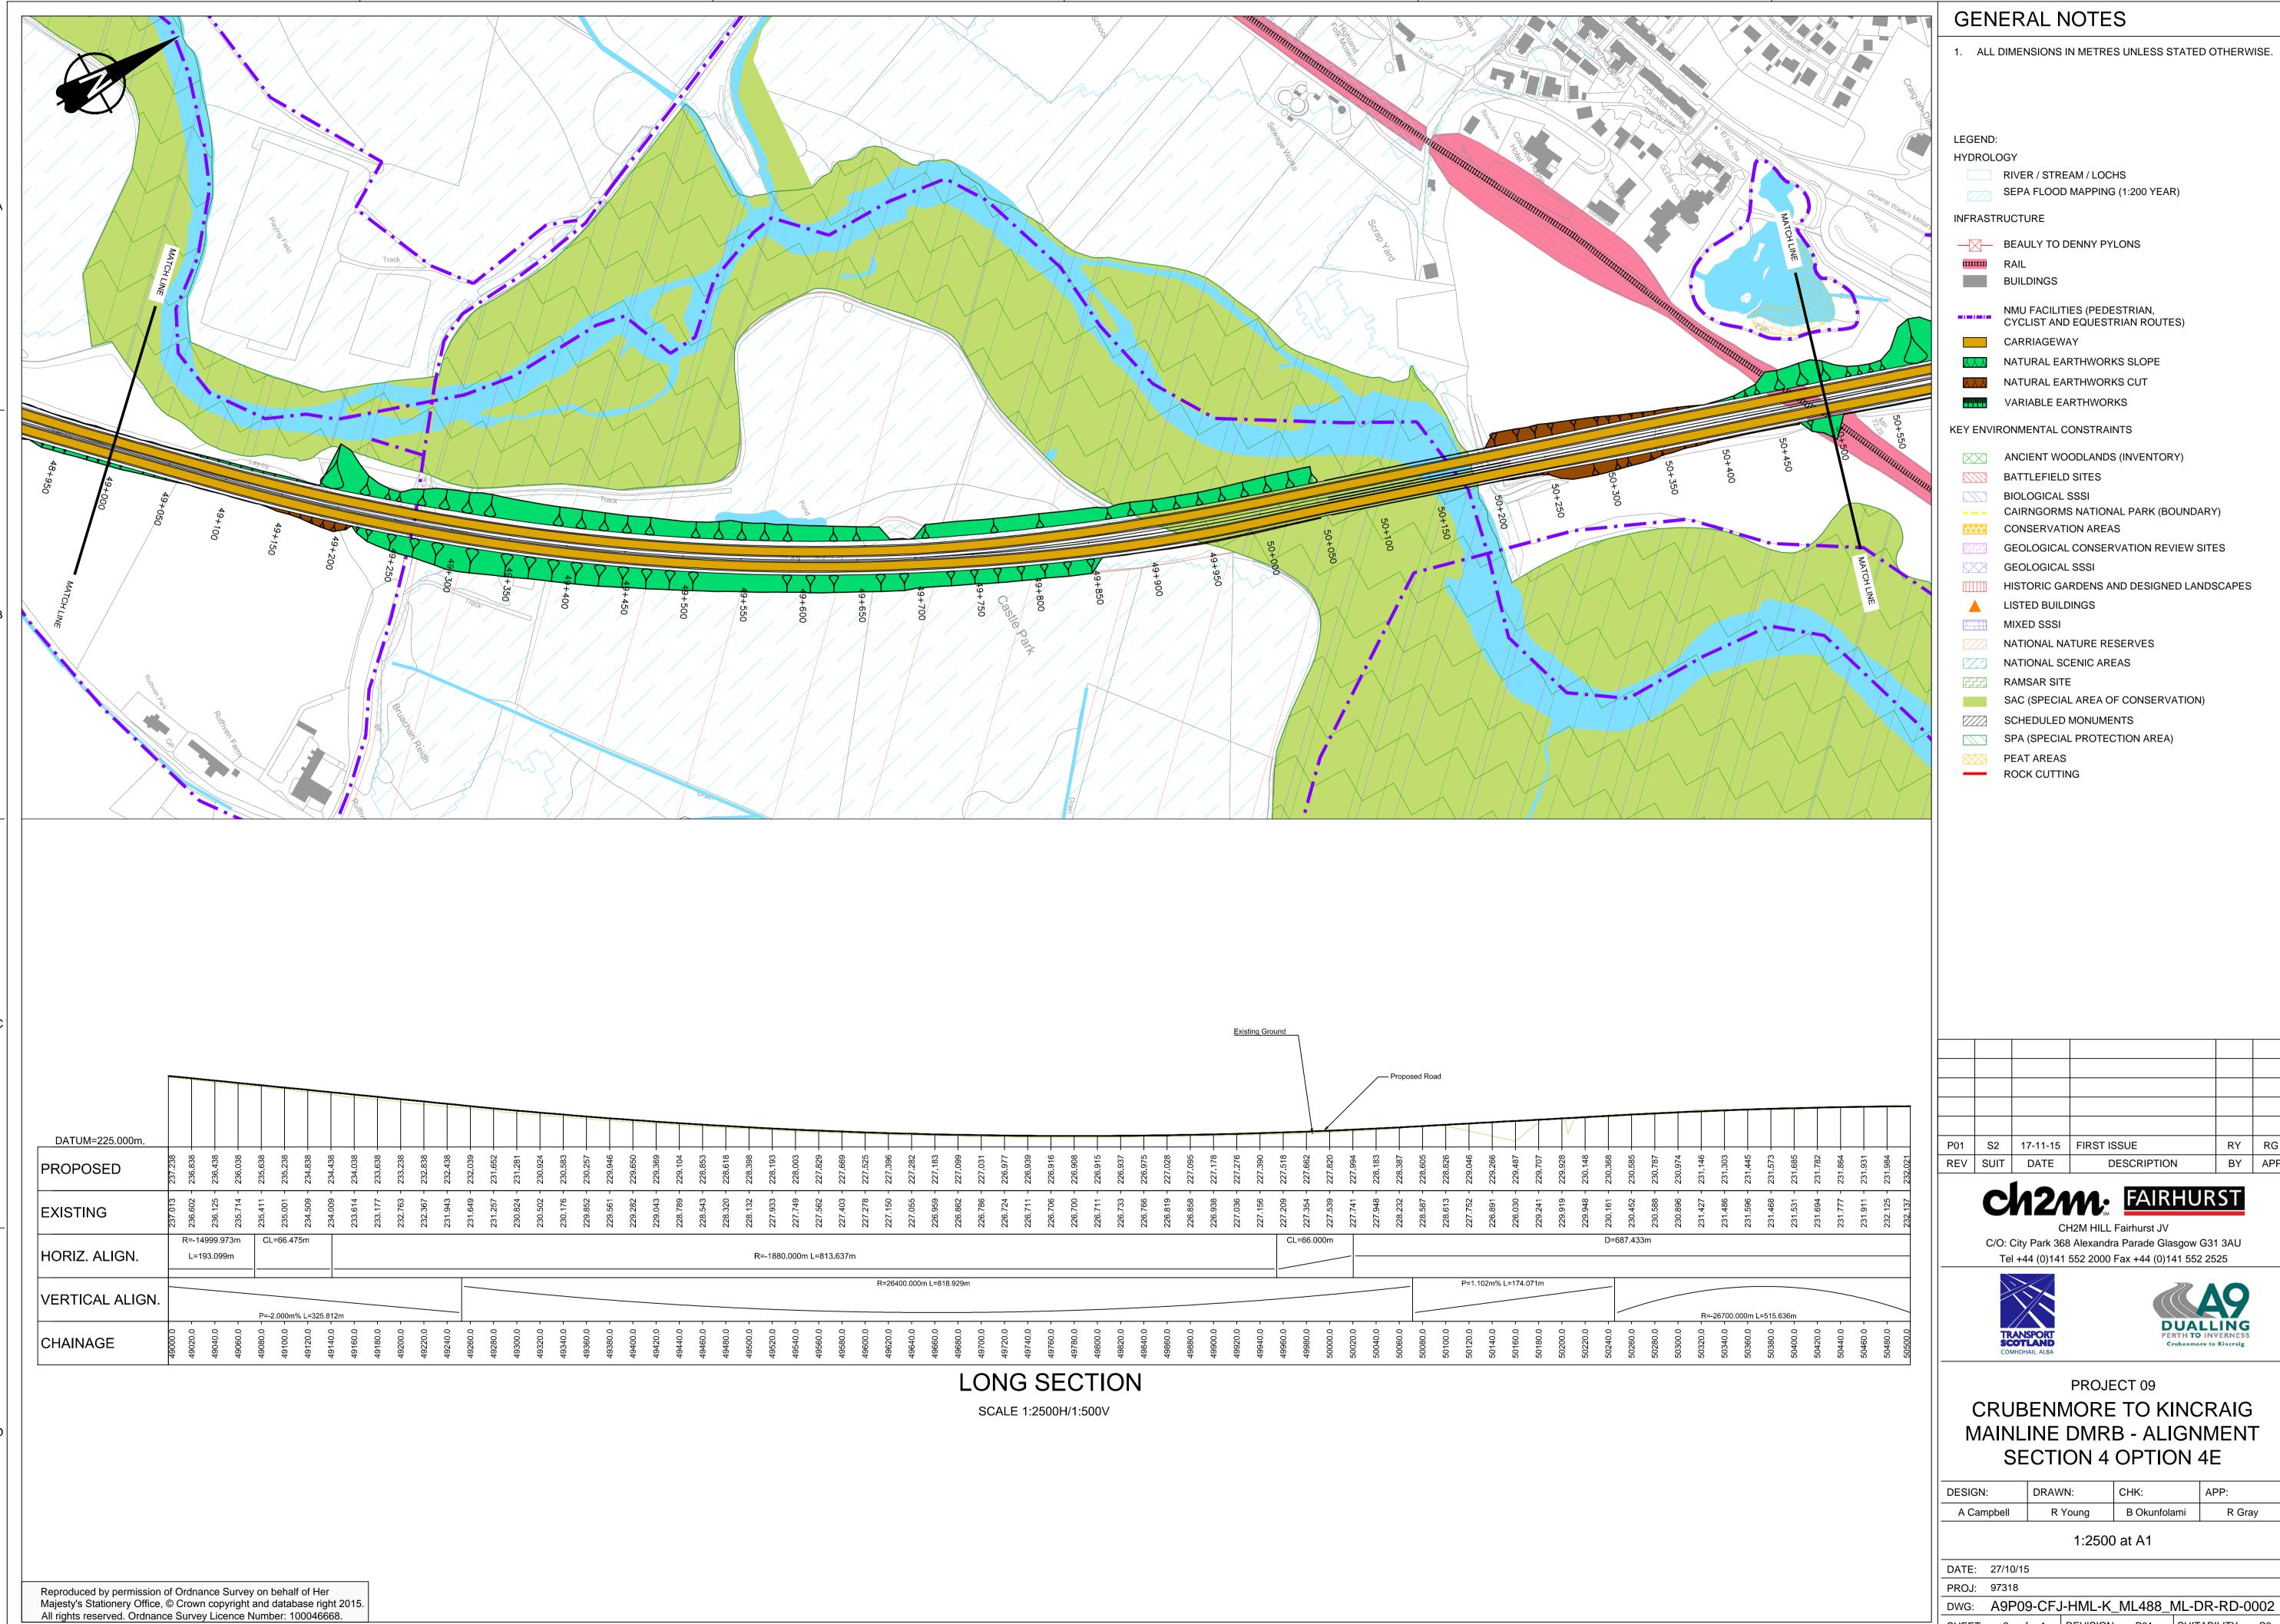

SHEET: 2 of 4 REVISION: P01 SUITABILITY: S2

BY APP

Tel +44 (0)141 552 2000 Fax +44 (0)141 552 2525

CRUBENMORE TO KINCRAIG MAINLINE DMRB - ALIGNMENT

| DESIGN:      | DRAWN:  | CHK:         | APP:   |  |  |  |  |
|--------------|---------|--------------|--------|--|--|--|--|
| A Campbell   | R Young | B Okunfolami | R Gray |  |  |  |  |
| 1:2500 at A1 |         |              |        |  |  |  |  |