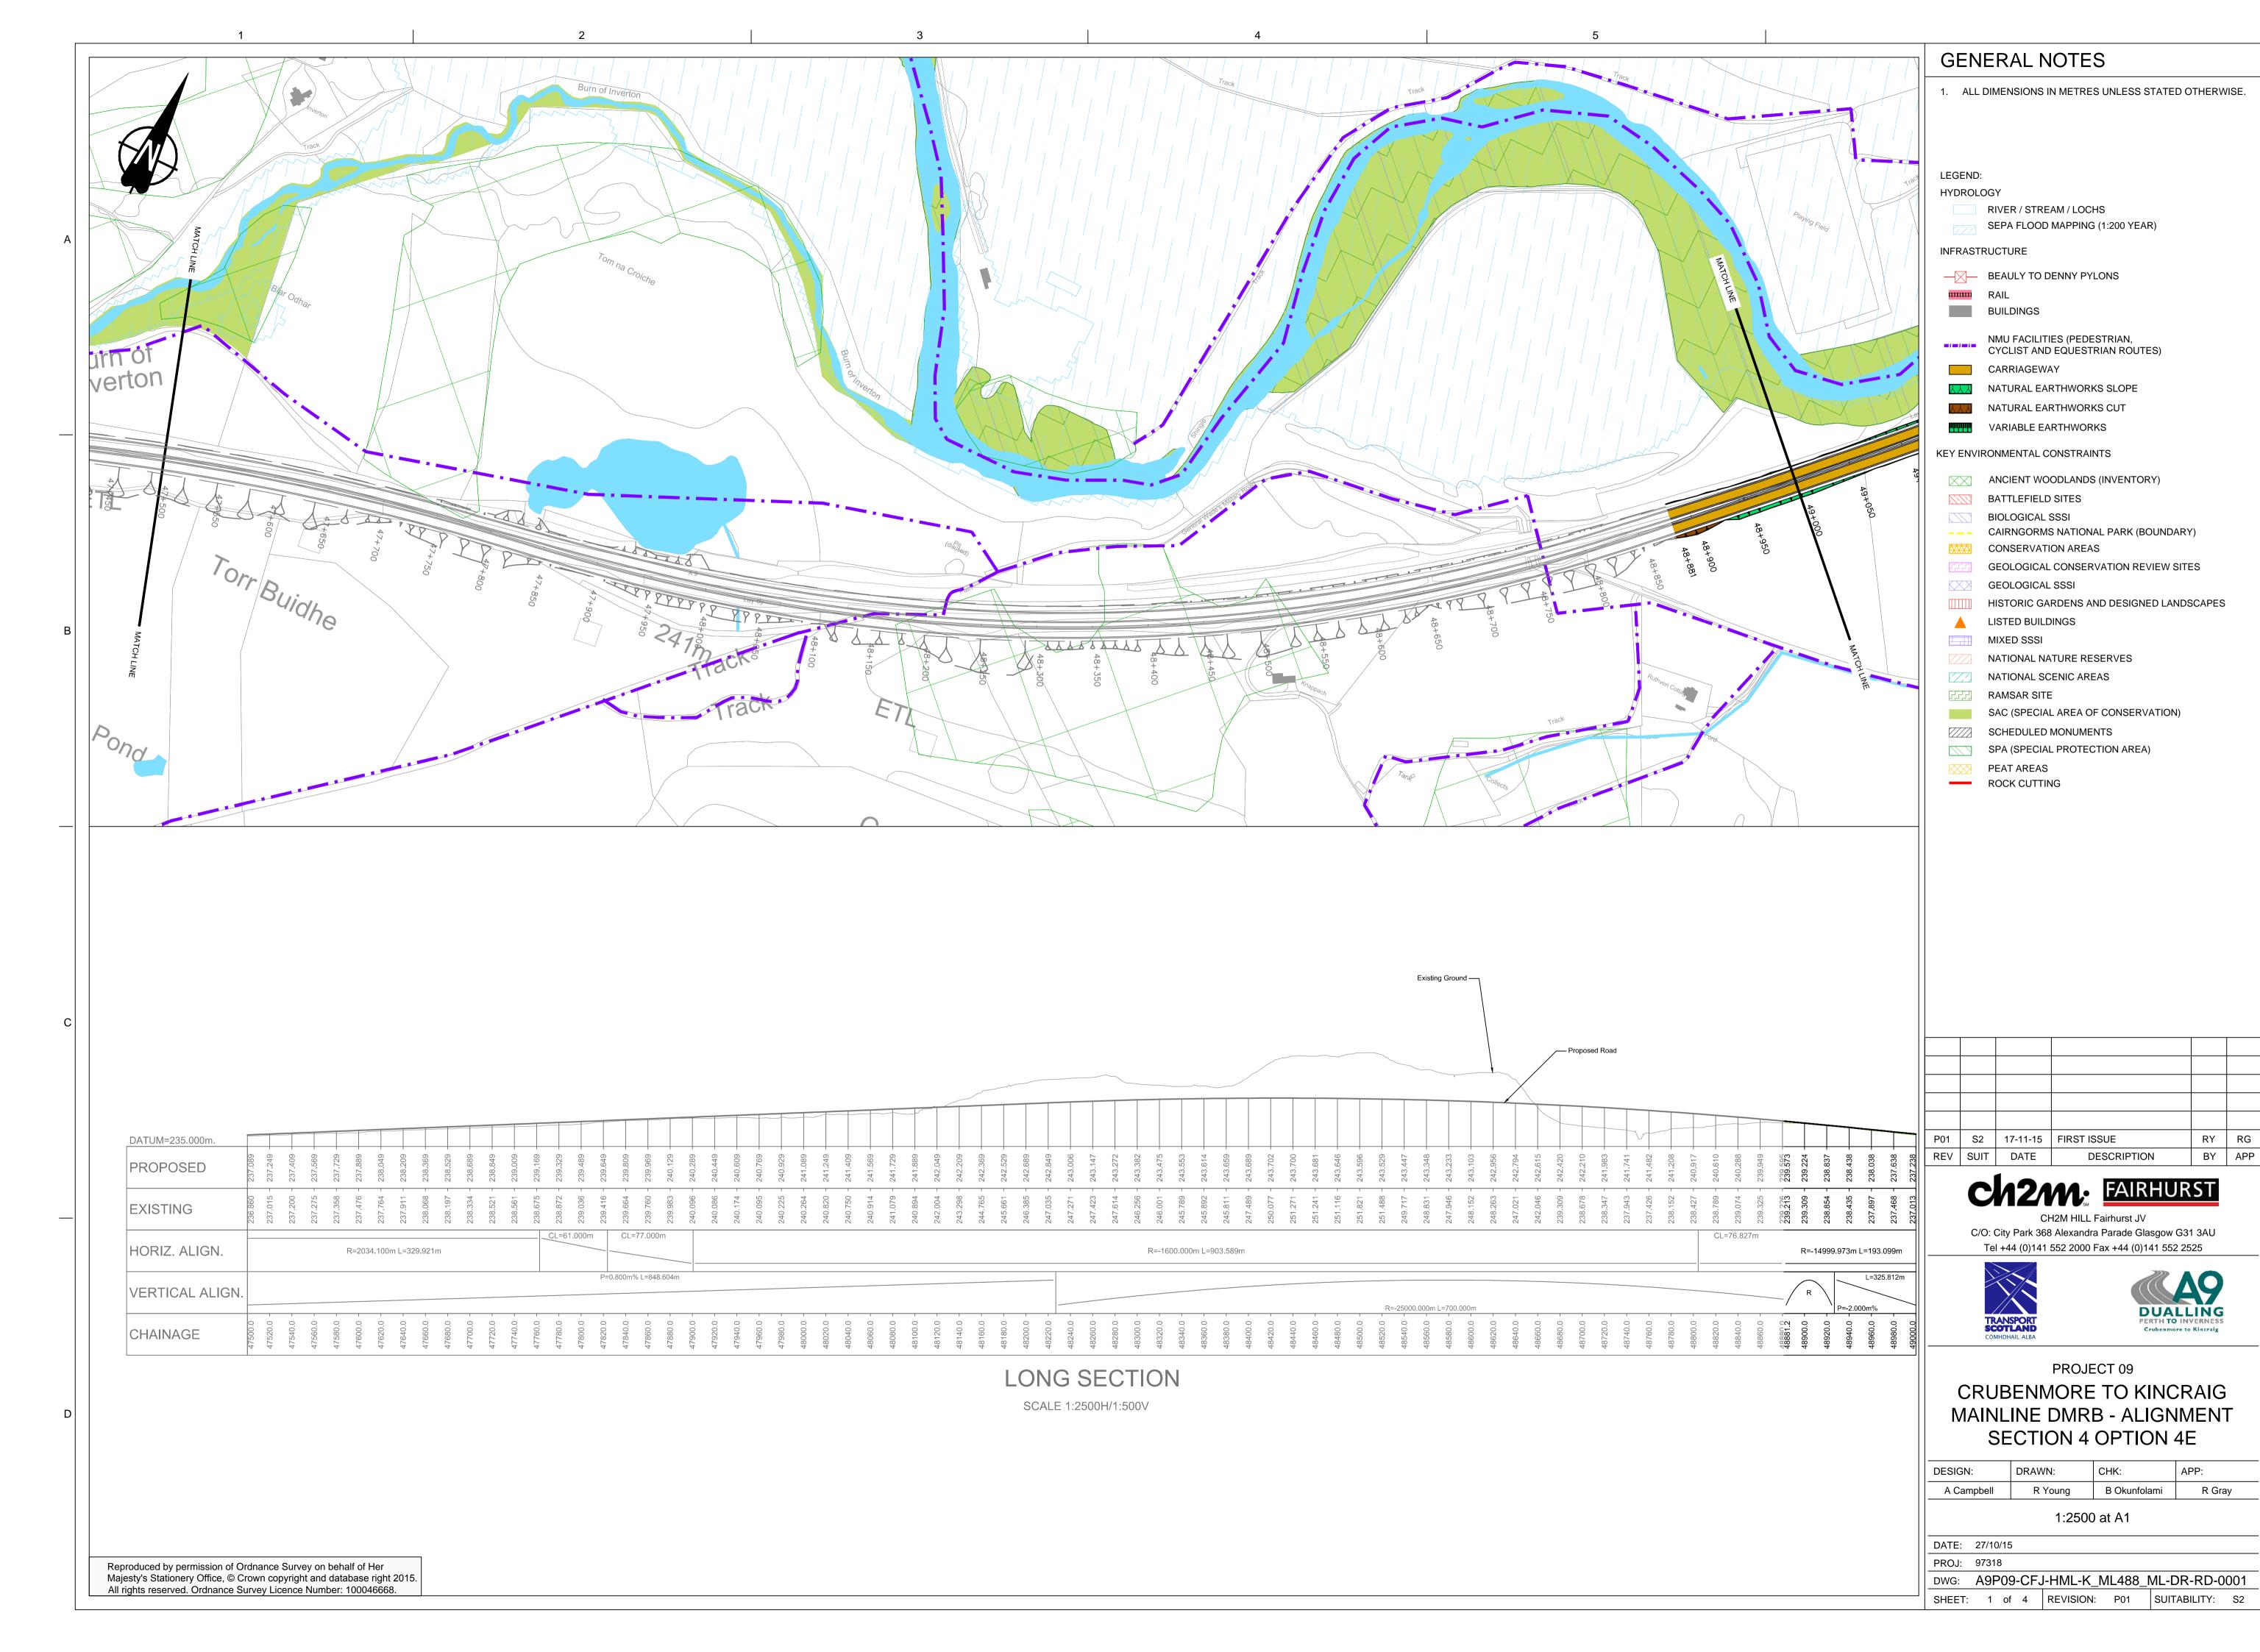

9P09-CFJ-HML-K\_ML488\_ML-SK-RD-0001.dw

1. ALL DIMENSIONS IN METRES UNLESS STATED OTHERWISE.

BY APP

C/O: City Park 368 Alexandra Parade Glasgow G31 3AU

CRUBENMORE TO KINCRAIG MAINLINE DMRB - ALIGNMENT

| DESIGN:      | DRAWN:  | CHK:         | APP:   | <u>2</u> |  |  |
|--------------|---------|--------------|--------|----------|--|--|
| A Campbell   | R Young | B Okunfolami | R Gray | 148      |  |  |
|              |         |              |        |          |  |  |
| 1.2500 at A1 |         |              |        |          |  |  |